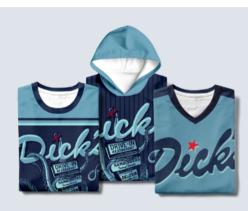

### **COLLAR OR HOOD**

Choose from a classic crew neck, a sharp V-neck, or a sleek hood. The collar is self-fabric, and the hood features a lightweight single-layer design.