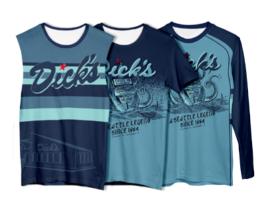

# **3 SLEEVE LENGTHS**

Choose the perfect fit for your style with sleeveless, short sleeve, and long sleeve options. Whether you want maximum mobility, everyday comfort, or extra coverage, there's a design to match your look.