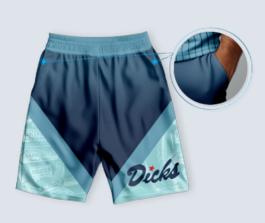

# **POCKET & INSEAM**

Customize your fit with optional side seam pockets, a drawcord waistband, and covered, hemmed leg openings.

Men's inseams come in 5", 7", and 9", while women's are available in 5" and 7" for the perfect length.