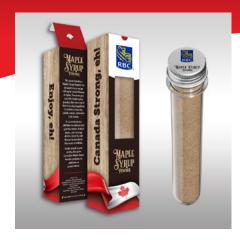

## **UNO PromoPak**

#### Maple Syrup Powder

(7D)

| 50   | \$12.95 | Price includes a full color log   |
|------|---------|-----------------------------------|
| 100  | \$12.25 | on UNO and Tube Lid               |
| 150  | \$11.75 | Set-Up: \$76 (G)                  |
| 250  | \$11.25 |                                   |
| 500  | \$10.75 | 28g of Pure Maple Syrup<br>Powder |
| 1000 | \$9.85  |                                   |
| 2500 | \$9.25  |                                   |