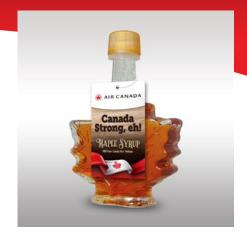

## **Maple Leaf Bottle**

#### Maple Syrup

| 48   | \$12.45                                  | Price includes a full color logo                               |
|------|------------------------------------------|----------------------------------------------------------------|
| 96   | \$11.95<br>\$11.55<br>\$11.25<br>\$10.95 | on Hang Tag                                                    |
| 192  |                                          | Set-Up: \$76 (G)                                               |
| 384  |                                          | 50ml of Canada Grade "A" Pure<br>Maple Syrup, Rich Amber Taste |
| 768  |                                          |                                                                |
| 1536 | \$10.25                                  |                                                                |
| (6D) |                                          |                                                                |