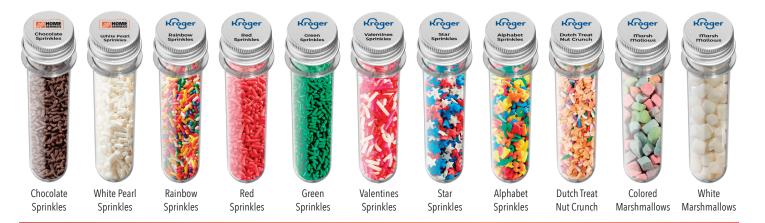

Just add your logo or ask about custom designs!

## Just add your logo or ask about custom designs!

| 75     | 250    | 500    | 1000   | 2500   | 5000   |
|--------|--------|--------|--------|--------|--------|
| \$9.75 | \$8.95 | \$7.75 | \$6.95 | \$6.45 | \$5.95 |