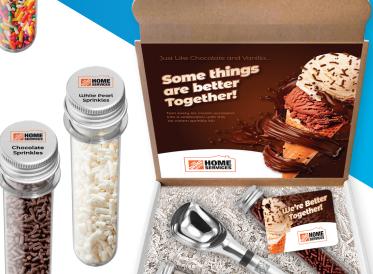

## Scoop'n'Sprinkle Kits

This set, customized with your logo and packed in an easy-to-ship gift box, includes: Stainless Steel Ice Cream Scoop, Spice Tube of Rainbow Sprinkles and Spice Tube of Dehydrated Marshmallows.