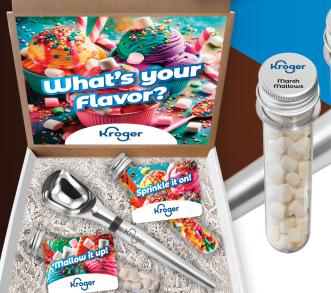

## Scoop'n'Sprinkle Kits

This set, customized with your logo and packed in an easy-to-ship gift box, includes: Stainless Steel Ice Cream Scoop, Spice Tube of Rainbow Sprinkles and Spice Tube of Dehydrated Marshmallows.