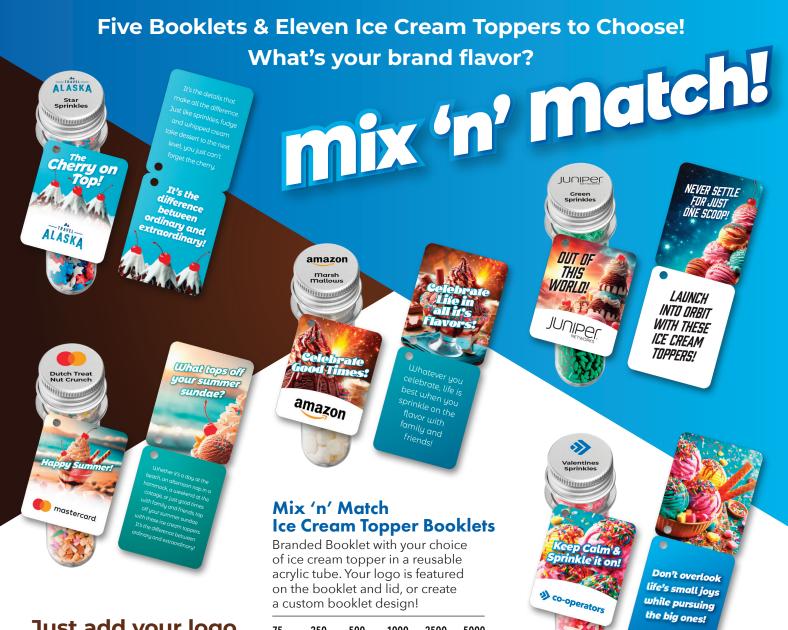

Just add your logo or ask about custom designs!

## Just add your logo or ask about custom designs!

| 75     | 250    | 500    | 1000   | 2500   | 5000   |
|--------|--------|--------|--------|--------|--------|
| \$9.75 | \$8.95 | \$7.75 | \$6.95 | \$6.45 | \$5.95 |