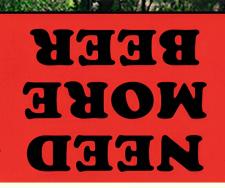

# NEED BEER

Large 16"x24"

## **Need Beer Golf Towel**

Microfiber golf towel will keep your clubs clean and most importantly help make sure you are never out of BEER!
Green side lets the Beverage Cart know that you need a BEER!
The red side lets them know you URGENTLY NEED MORE BEEER!

NEED BEER