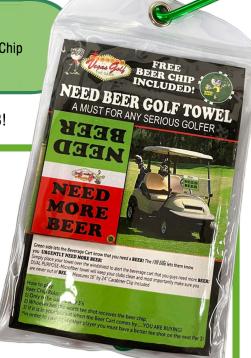

# NEED BEER

Large 16"x24"

## **Need Beer Golf Towel**

Microfiber golf towel will keep your clubs clean and most importantly help make sure you are never out of BEER!
Green side lets the Beverage Cart know that you need a BEER!
The red side lets them know you URGENTLY NEED MORE BEEER!

#### FREE BEER CHIP GAME INCLUDED!

NEED BEER