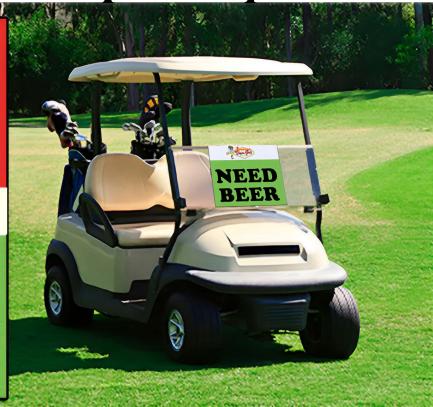

## **Need Beer Golf Towel**

Microfiber golf towel will keep your clubs clean and most importantly help make sure you are never out of BEER!
Green side lets the Beverage Cart know that you need a BEER!
The red side lets them know you URGENTLY NEED MORE BEEER!