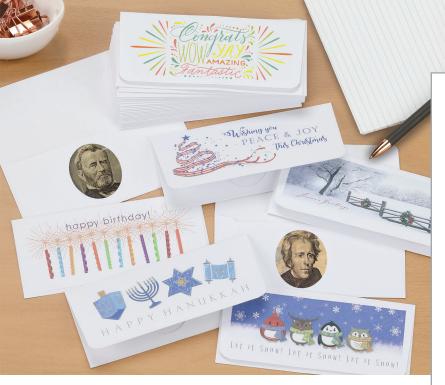

## **CURRENCY ENVELOPES**

Make every exchange memorable with customizable currency envelopes. They come in a variety of styles perfect for gifts, prizes, monetary transactions, and promotions, as well as birthdays, graduations, and anniversaries. Create a custom design or personalize the back with a full-color logo to brand your gifting and promotions.