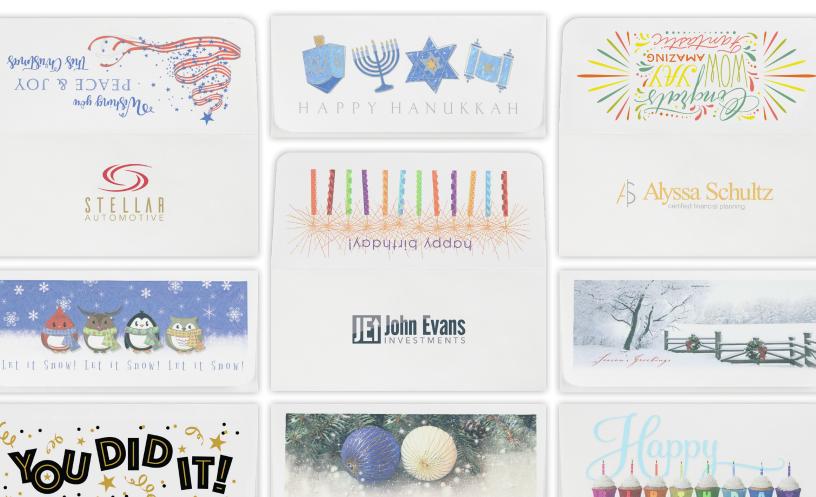

## **CURRENCY ENVELOPES**

Make every exchange memorable with customizable currency envelopes. They come in a variety of styles perfect for gifts, prizes, monetary transactions, and promotions, as well as birthdays, graduations, and anniversaries. Create a custom design or personalize the back with a full-color logo to brand your gifting and promotions.