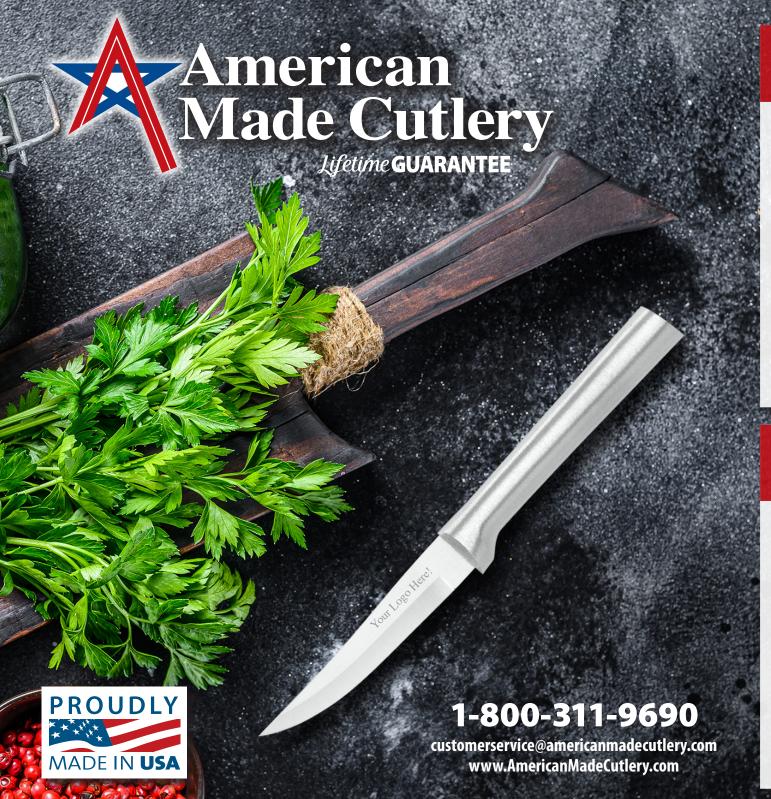

### **EQP SPECIAL**Heavy Duty Paring

Blade 31/4" Overall 71/8"

Item R103 - Silver Handle

| 25-49     | \$9.93            | \$8.63 |
|-----------|-------------------|--------|
| 50-99     | \$9.50            | \$8.63 |
| 100-249   | <del>\$9.15</del> | \$8.63 |
| 250-999   | \$8.90            | \$8.63 |
| 1000-2500 | \$8.63            |        |

#### HEAVY DUTY PARING

Blade 31/4" Overall 71/8"

**Item R103** – Silver Handle

| 25-49     | \$9.93 | \$8.63 |
|-----------|--------|--------|
| 50-99     | \$9.50 | \$8.63 |
| 100-249   | \$9.15 | \$8.63 |
| 250-999   | \$8.90 | \$8.63 |
| 1000-2500 | \$8.63 |        |

#### HEAVY DUTY PARING

Blade 31/4" Overall 71/8"

**Item R103** – Silver Handle

| 25-49     | \$9.93 | \$8.63 |
|-----------|--------|--------|
| 50-99     | \$9.50 | \$8.63 |
| 100-249   | \$9.15 | \$8.63 |
| 250-999   | \$8.90 | \$8.63 |
| 1000-2500 | \$8.63 |        |
| 50        |        |        |