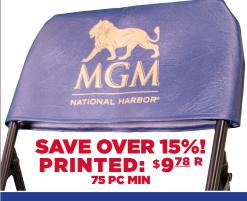

## **CC241 SUPPORTED VINYL CHAIR COVER**

- Colored supported vinyl
- Pillowcase style
- No pocket

AVAILABLE IN: HUNTER GREEN, KELLY GREEN, NATURAL, NAVY, RED, ROYAL, BLACK, WHITE

AVAILABLE IN: BROWN, HUNTER GREEN, RED, ROYAL, BLACK

**SIX FOOT** - **TF641 One-Color Print** \$249.50-\$181.86 **\$154.59** - Save Over 60%. **EIGHT FOOT** - **TF841 One-Color Print** \$261.68-\$190.74 **\$162.13** - Save Over 60%. **CHAIR COVERS:** 

**SPANDEX** - **CC236** One-Color Print \$7.45-\$6.50 \$5.53 -Save Over 30%. Min Qty 75. **CC234** Sublimated Chair Cover \$10.17 (EQP) Save Over 15%. Min Qty 75. **TWILL FITTED** - **CC238** \$8.74 (EQP) Save Over 15%. Min Qty 75. **SUPPORTED VINYL** - **CC241** \$9.78 (EQP) Save Over 15%. Min Qty 75.