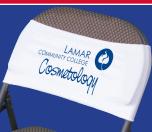

### **CC238 TWILL FITTED CHAIR COVER**

# YOUR LOGO HERE SAVE OVER 15%! PRINTED: \$874 R

- Colored poly-cotton twill
- Pillowcase style
- No pocket