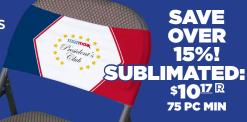

**SIX FOOT** - **TF641 One-Color Print** \$249.50-\$181.86 **\$154.59** - Save Over 60%. **EIGHT FOOT** - **TF841 One-Color Print** \$261.68-\$190.74 **\$162.13** - Save Over 60%. **CHAIR COVERS:** 

**SPANDEX** - **CC236** One-Color Print \$7.45-\$6.50 \$5.53 -Save Over 30%. Min Qty 75. **CC234** Sublimated Chair Cover \$10.17 (EQP) Save Over 15%. Min Qty 75. **TWILL FITTED** - **CC238** \$8.74 (EQP) Save Over 15%. Min Qty 75. **SUPPORTED VINYL** - **CC241** \$9.78 (EQP) Save Over 15%. Min Qty 75.