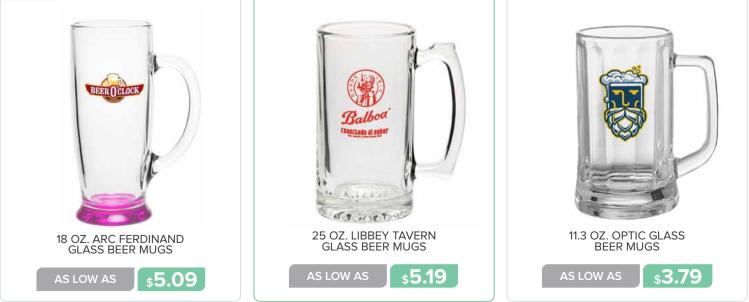

## GLASSWARE

GLASSWARE

and the

STELLA ARTOIS

ARESPIL12

Visit<br/>Visit<br/>Visit<br/>New As Low AsVisit<br/>Visit<br/>Visit<br/>Visit<br/>Visit<br/>Visit<br/>Visit<br/>Visit<br/>Visit<br/>Visit<br/>Visit<br/>Visit<br/>Visit<br/>Visit<br/>Visit<br/>Visit<br/>Visit<br/>Visit<br/>Visit<br/>Visit<br/>Visit<br/>Visit<br/>Visit<br/>Visit<br/>Visit<br/>Visit<br/>Visit<br/>Visit<br/>Visit<br/>Visit<br/>Visit<br/>Visit<br/>Visit<br/>Visit<br/>Visit<br/>Visit<br/>Visit<br/>Visit<br/>Visit<br/>Visit<br/>Visit<br/>Visit<br/>Visit<br/>Visit<br/>Visit<br/>Visit<br/>Visit<br/>Visit<br/>Visit<br/>Visit<br/>Visit<br/>Visit<br/>Visit<br/>Visit<br/>Visit<br/>Visit<br/>Visit<br/>Visit<br/>Visit<br/>Visit<br/>Visit<br/>Visit<br/>Visit<br/>Visit<br/>Visit<br/>Visit<br/>Visit<br/>Visit<br/>Visit<br/>Visit<br/>Visit<br/>Visit<br/>Visit<br/>Visit<br/>Visit<br/>Visit<br/>Visit<br/>Visit<br/>Visit<br/>Visit<br/>Visit<br/>Visit<br/>Visit<br/>Visit<br/>Visit<br/>Visit<br/>Visit<br/>Visit<br/>Visit<br/>Visit<br/>Visit<br/>Visit<br/>Visit<br/>Visit<br/>Visit<br/>Visit<br/>Visit<br/>Visit<br/>Visit<br/>Visit<br/>Visit<br/>Visit<br/>Visit<br/>Visit<br/>Visit<br/>Visit<br/>Visit<br/>Visit<br/>Visit<br/>Visit<br/>Visit<br/>Visit<br/>Visit<br/>Visit<br/>Visit<br/>Visit<br/>Visit<br/>Visit<br/>Visit<br/>Visit<br/>Visit<br/>Visit<br/>Visit<br/>Visit<br/>Visit<br/>Visit<br/>Visit<br/>Visit<br/>Visit<br/>Visit<br/>Visit<br/>Visit<br/>Visit<br/>Visit<br/>Visit<br/>Visit<br/>Visit<br/>Visit<br/>Visit<br/>Visit<br/>Visit<br/>Visit<br/>Visit<br/>Visit<br/>Visit<br/>Visit<br/>Visit<br/>Visit<br/>Visit<br/>Visit<br/>Visit<br/>Visit<br/>Visit<br/>Visit<br/>Visit<br/>Visit<br/>Visit<br/>Visit<br/>Visit<br/>Visit<br/>Visit<br/>Visit<br/>Visit<br/>Visit<br/>Visit<br/>Visit<br/>Visit<br/>Visit<br/>Visit<br/>Visit<br/>Visit<br/>Visit<br/>Visit<br/>Visit<br/>Visit<br/>Visit<br/>Visit<br/>Visit<br/>Visit<br/>Visit<br/>Visit<br/>Visit<br/>Visit<br/>Visit<br/>Visit<br/>Visit<br/>Visit<br/>Visit<br/>Visit<br/>Visit<br/>Visit<br/>Visit<br/>Visit<br/>Visit<br/>Visit<br/>Visit<br/>Visit<br/>Visit<br

3 Contraction

STELLA ARTOIS COLORS

20 OZ. LIBBEY PUB BEER GLASSES

**\$3.19** 

23 OZ. LIBBEY FOOTBALL SHAPED BEER GLASSES

s3.79

15 OZ. BREMEN CERAMIC PILSNER GLASS

s8.29

AS LOW AS

AS LOW AS

Page 32 GLASSWARE

6.25 OZ. LIBBEY STEMLESS TASTER GLASSES

**\$1.79** 

COLORS

A0761AL

AS LOW AS

\$2.15

**\$7.79** 

\$2.69

Page 44 GLASSWARE

**\$4.09** 

Page 52 GLASSWARE

Page 56 GLASSWARE