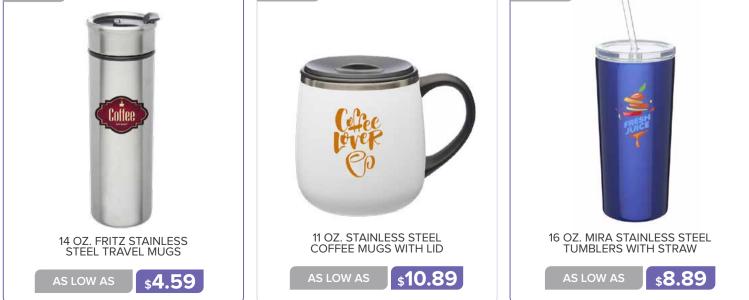

# TRAVEL MUGS

#### TRAVEL MUGS AND TUMBLERS

17 OZ. RUBBERIZED STAINLESS STEEL TRAVEL MUGS AS LOW AS \$10.69 AS LOW AS \$10.69

EL TRAVEL MUGS CLINER AND LID 16 OZ. STAINLESS STEEL TRAVEL COFFEE MUGS

\$6.69

AS LOW AS

\$3.89