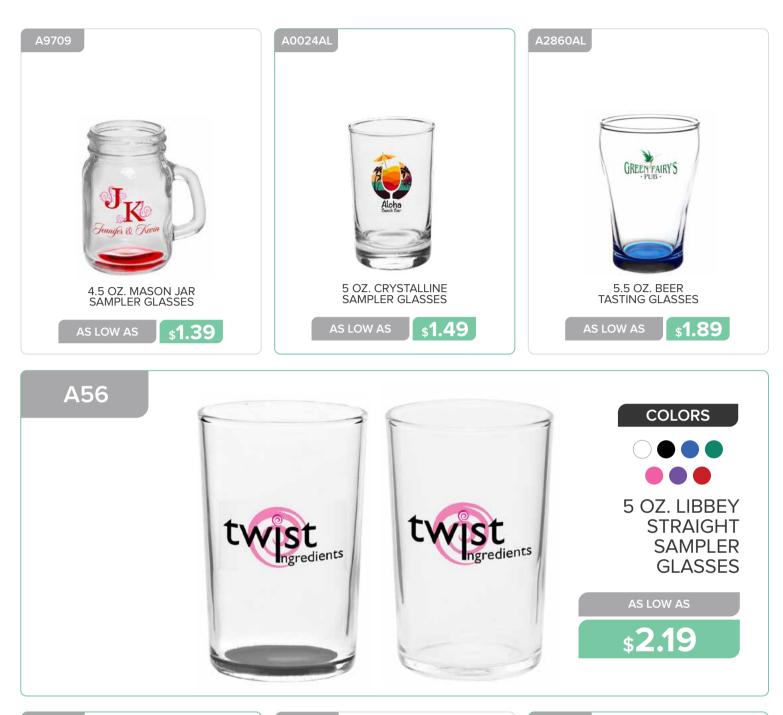

## GLASSWARE

GLASSWARE

and the

STELLA ARTOIS

ARESPIL12

Visit<br/>Visit<br/>Visit<br/>New As Low AsVisit<br/>Visit<br/>Visit<br/>Visit<br/>Visit<br/>Visit<br/>Visit<br/>Visit<br/>Visit<br/>Visit<br/>Visit<br/>Visit<br/>Visit<br/>Visit<br/>Visit<br/>Visit<br/>Visit<br/>Visit<br/>Visit<br/>Visit<br/>Visit<br/>Visit<br/>Visit<br/>Visit<br/>Visit<br/>Visit<br/>Visit<br/>Visit<br/>Visit<br/>Visit<br/>Visit<br/>Visit<br/>Visit<br/>Visit<br/>Visit<br/>Visit<br/>Visit<br/>Visit<br/>Visit<br/>Visit<br/>Visit<br/>Visit<br/>Visit<br/>Visit<br/>Visit<br/>Visit<br/>Visit<br/>Visit<br/>Visit<br/>Visit<br/>Visit<br/>Visit<br/>Visit<br/>Visit<br/>Visit<br/>Visit<br/>Visit<br/>Visit<br/>Visit<br/>Visit<br/>Visit<br/>Visit<br/>Visit<br/>Visit<br/>Visit<br/>Visit<br/>Visit<br/>Visit<br/>Visit<br/>Visit<br/>Visit<br/>Visit<br/>Visit<br/>Visit<br/>Visit<br/>Visit<br/>Visit<br/>Visit<br/>Visit<br/>Visit<br/>Visit<br/>Visit<br/>Visit<br/>Visit<br/>Visit<br/>Visit<br/>Visit<br/>Visit<br/>Visit<br/>Visit<br/>Visit<br/>Visit<br/>Visit<br/>Visit<br/>Visit<br/>Visit<br/>Visit<br/>Visit<br/>Visit<br/>Visit<br/>Visit<br/>Visit<br/>Visit<br/>Visit<br/>Visit<br/>Visit<br/>Visit<br/>Visit<br/>Visit<br/>Visit<br/>Visit<br/>Visit<br/>Visit<br/>Visit<br/>Visit<br/>Visit<br/>Visit<br/>Visit<br/>Visit<br/>Visit<br/>Visit<br/>Visit<br/>Visit<br/>Visit<br/>Visit<br/>Visit<br/>Visit<br/>Visit<br/>Visit<br/>Visit<br/>Visit<br/>Visit<br/>Visit<br/>Visit<br/>Visit<br/>Visit<br/>Visit<br/>Visit<br/>Visit<br/>Visit<br/>Visit<br/>Visit<br/>Visit<br/>Visit<br/>Visit<br/>Visit<br/>Visit<br/>Visit<br/>Visit<br/>Visit<br/>Visit<br/>Visit<br/>Visit<br/>Visit<br/>Visit<br/>Visit<br/>Visit<br/>Visit<br/>Visit<br/>Visit<br/>Visit<br/>Visit<br/>Visit<br/>Visit<br/>Visit<br/>Visit<br/>Visit<br/>Visit<br/>Visit<br/>Visit<br/>Visit<br/>Visit<br/>Visit<br/>Visit<br/>Visit<br/>Visit<br/>Visit<br/>Visit<br/>Visit<br/>Visit<br/>Visit<br/>Visit<br/>Visit<br/>Visit<br/>Visit<br/>Visit<br/>Visit<br/>Visit<br/>Visit<br/>Visit<br/>Visit<br/>Visit<br/>Visit<br/>Visit<br/>Visit<br/>Visit<br/>Visit<br/>Visit<br

3 Contraction

STELLA ARTOIS COLORS

20 OZ. LIBBEY PUB BEER GLASSES

**\$3.19** 

23 OZ. LIBBEY FOOTBALL SHAPED BEER GLASSES

s3.79

15 OZ. BREMEN CERAMIC PILSNER GLASS

s8.29

AS LOW AS

AS LOW AS

Page 32 GLASSWARE

6.25 OZ. LIBBEY STEMLESS TASTER GLASSES

**\$1.79** 

COLORS

A0761AL

AS LOW AS

\$2.15

**\$7.79** 

\$2.69

Page 44 GLASSWARE

**\$4.09** 

Page 52 GLASSWARE

Page 56 GLASSWARE