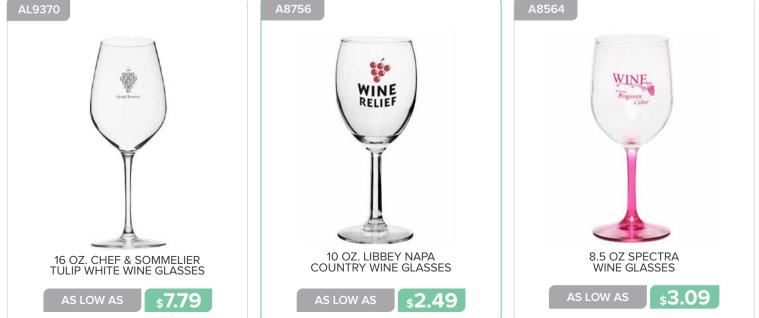

## GLASSWARE

GLASSWARE

and the

STELLA ARTOIS

ARESPIL12

Visit<br/>Visit<br/>Visit<br/>New As Low AsVisit<br/>Visit<br/>Visit<br/>Visit<br/>Visit<br/>Visit<br/>Visit<br/>Visit<br/>Visit<br/>Visit<br/>Visit<br/>Visit<br/>Visit<br/>Visit<br/>Visit<br/>Visit<br/>Visit<br/>Visit<br/>Visit<br/>Visit<br/>Visit<br/>Visit<br/>Visit<br/>Visit<br/>Visit<br/>Visit<br/>Visit<br/>Visit<br/>Visit<br/>Visit<br/>Visit<br/>Visit<br/>Visit<br/>Visit<br/>Visit<br/>Visit<br/>Visit<br/>Visit<br/>Visit<br/>Visit<br/>Visit<br/>Visit<br/>Visit<br/>Visit<br/>Visit<br/>Visit<br/>Visit<br/>Visit<br/>Visit<br/>Visit<br/>Visit<br/>Visit<br/>Visit<br/>Visit<br/>Visit<br/>Visit<br/>Visit<br/>Visit<br/>Visit<br/>Visit<br/>Visit<br/>Visit<br/>Visit<br/>Visit<br/>Visit<br/>Visit<br/>Visit<br/>Visit<br/>Visit<br/>Visit<br/>Visit<br/>Visit<br/>Visit<br/>Visit<br/>Visit<br/>Visit<br/>Visit<br/>Visit<br/>Visit<br/>Visit<br/>Visit<br/>Visit<br/>Visit<br/>Visit<br/>Visit<br/>Visit<br/>Visit<br/>Visit<br/>Visit<br/>Visit<br/>Visit<br/>Visit<br/>Visit<br/>Visit<br/>Visit<br/>Visit<br/>Visit<br/>Visit<br/>Visit<br/>Visit<br/>Visit<br/>Visit<br/>Visit<br/>Visit<br/>Visit<br/>Visit<br/>Visit<br/>Visit<br/>Visit<br/>Visit<br/>Visit<br/>Visit<br/>Visit<br/>Visit<br/>Visit<br/>Visit<br/>Visit<br/>Visit<br/>Visit<br/>Visit<br/>Visit<br/>Visit<br/>Visit<br/>Visit<br/>Visit<br/>Visit<br/>Visit<br/>Visit<br/>Visit<br/>Visit<br/>Visit<br/>Visit<br/>Visit<br/>Visit<br/>Visit<br/>Visit<br/>Visit<br/>Visit<br/>Visit<br/>Visit<br/>Visit<br/>Visit<br/>Visit<br/>Visit<br/>Visit<br/>Visit<br/>Visit<br/>Visit<br/>Visit<br/>Visit<br/>Visit<br/>Visit<br/>Visit<br/>Visit<br/>Visit<br/>Visit<br/>Visit<br/>Visit<br/>Visit<br/>Visit<br/>Visit<br/>Visit<br/>Visit<br/>Visit<br/>Visit<br/>Visit<br/>Visit<br/>Visit<br/>Visit<br/>Visit<br/>Visit<br/>Visit<br/>Visit<br/>Visit<br/>Visit<br/>Visit<br/>Visit<br/>Visit<br/>Visit<br/>Visit<br/>Visit<br/>Visit<br/>Visit<br/>Visit<br/>Visit<br/>Visit<br/>Visit<br/>Visit<br/>Visit<br/>Visit<br/>Visit<br/>Visit<br/>Visit<br/>Visit<br/>Visit<br/>Visit<br/>Visit<br/>Visit<br

3 Contraction

STELLA ARTOIS COLORS

20 OZ. LIBBEY PUB BEER GLASSES

**\$3.19** 

23 OZ. LIBBEY FOOTBALL SHAPED BEER GLASSES

s3.79

15 OZ. BREMEN CERAMIC PILSNER GLASS

s8.29

AS LOW AS

AS LOW AS

Page 32 GLASSWARE

6.25 OZ. LIBBEY STEMLESS TASTER GLASSES

**\$1.79** 

COLORS

A0761AL

AS LOW AS