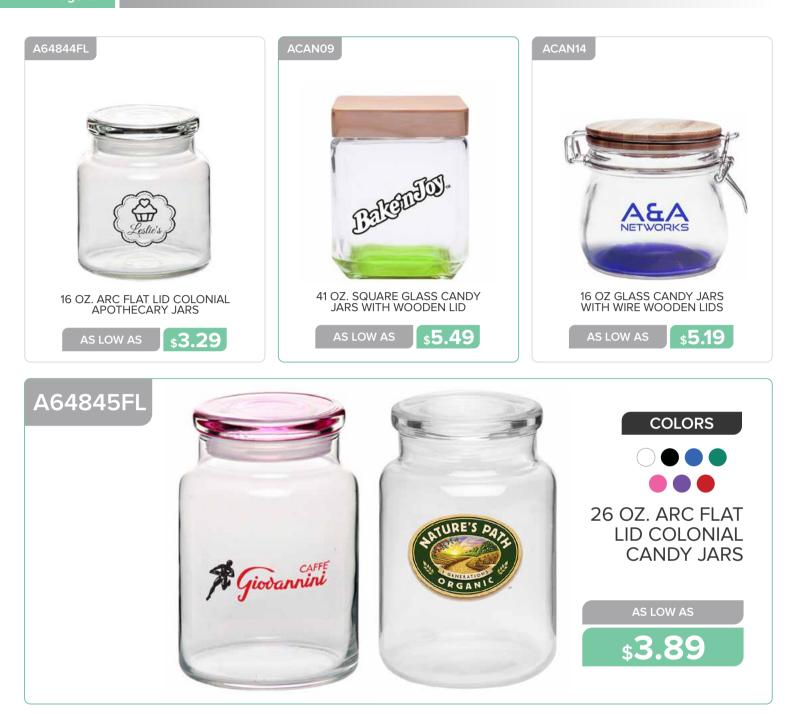

## GLASSWARE

GLASSWARE

and the

STELLA ARTOIS

ARESPIL12

Visit<br/>Visit<br/>Visit<br/>New As Low AsVisit<br/>Visit<br/>Visit<br/>Visit<br/>Visit<br/>Visit<br/>Visit<br/>Visit<br/>Visit<br/>Visit<br/>Visit<br/>Visit<br/>Visit<br/>Visit<br/>Visit<br/>Visit<br/>Visit<br/>Visit<br/>Visit<br/>Visit<br/>Visit<br/>Visit<br/>Visit<br/>Visit<br/>Visit<br/>Visit<br/>Visit<br/>Visit<br/>Visit<br/>Visit<br/>Visit<br/>Visit<br/>Visit<br/>Visit<br/>Visit<br/>Visit<br/>Visit<br/>Visit<br/>Visit<br/>Visit<br/>Visit<br/>Visit<br/>Visit<br/>Visit<br/>Visit<br/>Visit<br/>Visit<br/>Visit<br/>Visit<br/>Visit<br/>Visit<br/>Visit<br/>Visit<br/>Visit<br/>Visit<br/>Visit<br/>Visit<br/>Visit<br/>Visit<br/>Visit<br/>Visit<br/>Visit<br/>Visit<br/>Visit<br/>Visit<br/>Visit<br/>Visit<br/>Visit<br/>Visit<br/>Visit<br/>Visit<br/>Visit<br/>Visit<br/>Visit<br/>Visit<br/>Visit<br/>Visit<br/>Visit<br/>Visit<br/>Visit<br/>Visit<br/>Visit<br/>Visit<br/>Visit<br/>Visit<br/>Visit<br/>Visit<br/>Visit<br/>Visit<br/>Visit<br/>Visit<br/>Visit<br/>Visit<br/>Visit<br/>Visit<br/>Visit<br/>Visit<br/>Visit<br/>Visit<br/>Visit<br/>Visit<br/>Visit<br/>Visit<br/>Visit<br/>Visit<br/>Visit<br/>Visit<br/>Visit<br/>Visit<br/>Visit<br/>Visit<br/>Visit<br/>Visit<br/>Visit<br/>Visit<br/>Visit<br/>Visit<br/>Visit<br/>Visit<br/>Visit<br/>Visit<br/>Visit<br/>Visit<br/>Visit<br/>Visit<br/>Visit<br/>Visit<br/>Visit<br/>Visit<br/>Visit<br/>Visit<br/>Visit<br/>Visit<br/>Visit<br/>Visit<br/>Visit<br/>Visit<br/>Visit<br/>Visit<br/>Visit<br/>Visit<br/>Visit<br/>Visit<br/>Visit<br/>Visit<br/>Visit<br/>Visit<br/>Visit<br/>Visit<br/>Visit<br/>Visit<br/>Visit<br/>Visit<br/>Visit<br/>Visit<br/>Visit<br/>Visit<br/>Visit<br/>Visit<br/>Visit<br/>Visit<br/>Visit<br/>Visit<br/>Visit<br/>Visit<br/>Visit<br/>Visit<br/>Visit<br/>Visit<br/>Visit<br/>Visit<br/>Visit<br/>Visit<br/>Visit<br/>Visit<br/>Visit<br/>Visit<br/>Visit<br/>Visit<br/>Visit<br/>Visit<br/>Visit<br/>Visit<br/>Visit<br/>Visit<br/>Visit<br/>Visit<br/>Visit<br/>Visit<br/>Visit<br/>Visit<br/>Visit<br/>Visit<br/>Visit<br/>Visit<br/>Visit<br/>Visit<br/>Visit<br

3 Contraction

STELLA ARTOIS COLORS

20 OZ. LIBBEY PUB BEER GLASSES

**\$3.19** 

23 OZ. LIBBEY FOOTBALL SHAPED BEER GLASSES

s3.79

15 OZ. BREMEN CERAMIC PILSNER GLASS

s8.29