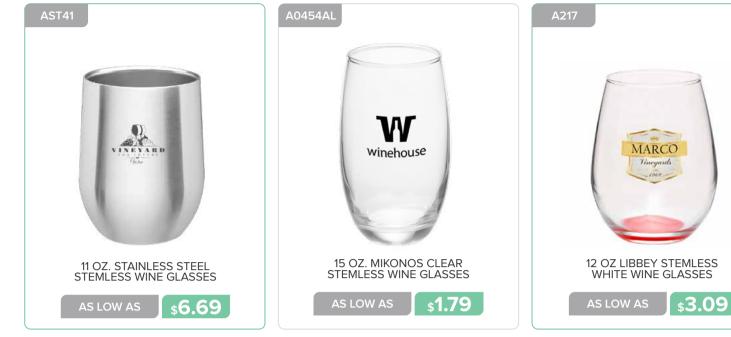

AS LOW AS

AS LOW AS

Page 32 GLASSWARE

6.25 OZ. LIBBEY STEMLESS TASTER GLASSES

**\$1.79** 

COLORS

A0761AL

AS LOW AS