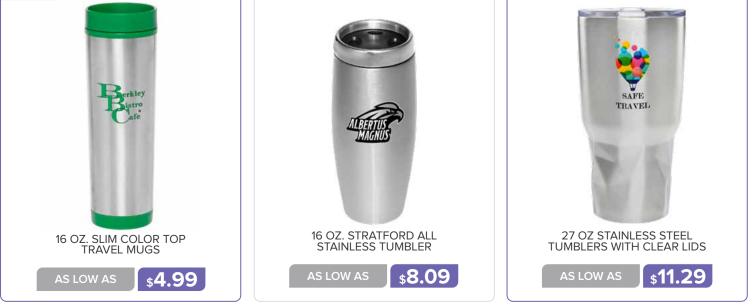

# TRAVEL MUGS

#### TRAVEL MUGS AND TUMBLERS

17 OZ. RUBBERIZED STAINLESS STEEL TRAVEL MUGS AS LOW AS \$10.69 AS LOW AS \$10.69

EL TRAVEL MUGS CLINER AND LID 16 OZ. STAINLESS STEEL TRAVEL COFFEE MUGS

\$6.69

AS LOW AS

\$3.89