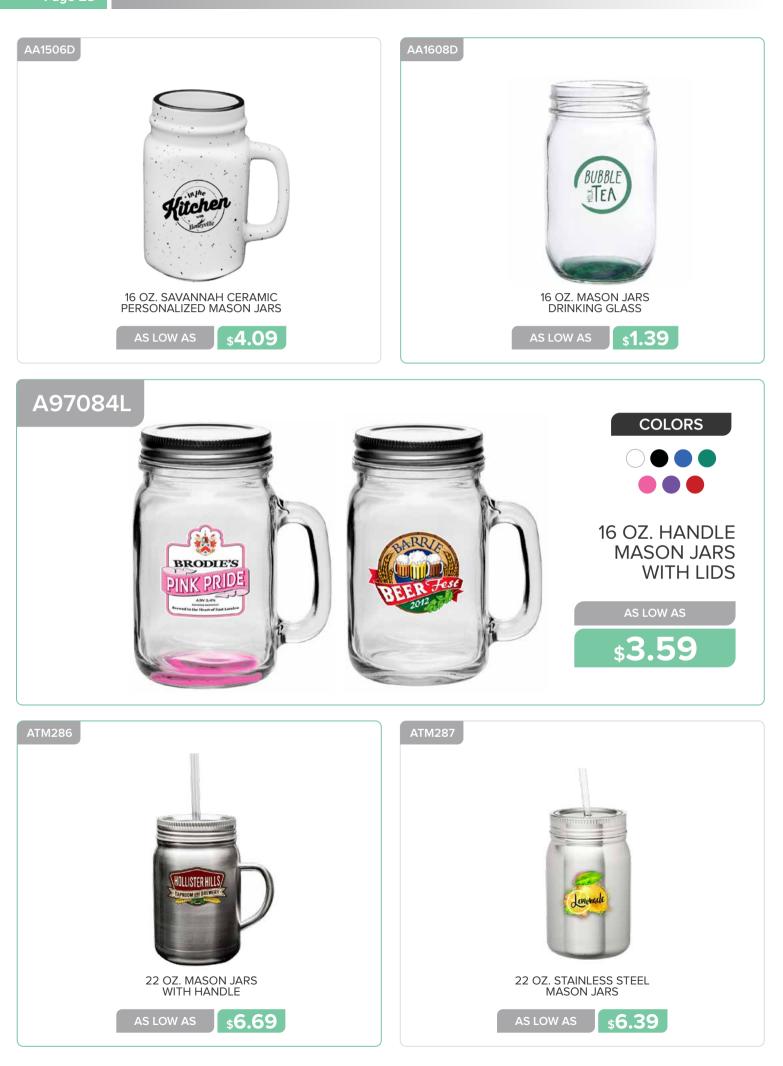

## GLASSWARE

GLASSWARE

and the

STELLA ARTOIS

ARESPIL12

Visit<br/>Visit<br/>Visit<br/>New As Low AsVisit<br/>Visit<br/>Visit<br/>Visit<br/>Visit<br/>Visit<br/>Visit<br/>Visit<br/>Visit<br/>Visit<br/>Visit<br/>Visit<br/>Visit<br/>Visit<br/>Visit<br/>Visit<br/>Visit<br/>Visit<br/>Visit<br/>Visit<br/>Visit<br/>Visit<br/>Visit<br/>Visit<br/>Visit<br/>Visit<br/>Visit<br/>Visit<br/>Visit<br/>Visit<br/>Visit<br/>Visit<br/>Visit<br/>Visit<br/>Visit<br/>Visit<br/>Visit<br/>Visit<br/>Visit<br/>Visit<br/>Visit<br/>Visit<br/>Visit<br/>Visit<br/>Visit<br/>Visit<br/>Visit<br/>Visit<br/>Visit<br/>Visit<br/>Visit<br/>Visit<br/>Visit<br/>Visit<br/>Visit<br/>Visit<br/>Visit<br/>Visit<br/>Visit<br/>Visit<br/>Visit<br/>Visit<br/>Visit<br/>Visit<br/>Visit<br/>Visit<br/>Visit<br/>Visit<br/>Visit<br/>Visit<br/>Visit<br/>Visit<br/>Visit<br/>Visit<br/>Visit<br/>Visit<br/>Visit<br/>Visit<br/>Visit<br/>Visit<br/>Visit<br/>Visit<br/>Visit<br/>Visit<br/>Visit<br/>Visit<br/>Visit<br/>Visit<br/>Visit<br/>Visit<br/>Visit<br/>Visit<br/>Visit<br/>Visit<br/>Visit<br/>Visit<br/>Visit<br/>Visit<br/>Visit<br/>Visit<br/>Visit<br/>Visit<br/>Visit<br/>Visit<br/>Visit<br/>Visit<br/>Visit<br/>Visit<br/>Visit<br/>Visit<br/>Visit<br/>Visit<br/>Visit<br/>Visit<br/>Visit<br/>Visit<br/>Visit<br/>Visit<br/>Visit<br/>Visit<br/>Visit<br/>Visit<br/>Visit<br/>Visit<br/>Visit<br/>Visit<br/>Visit<br/>Visit<br/>Visit<br/>Visit<br/>Visit<br/>Visit<br/>Visit<br/>Visit<br/>Visit<br/>Visit<br/>Visit<br/>Visit<br/>Visit<br/>Visit<br/>Visit<br/>Visit<br/>Visit<br/>Visit<br/>Visit<br/>Visit<br/>Visit<br/>Visit<br/>Visit<br/>Visit<br/>Visit<br/>Visit<br/>Visit<br/>Visit<br/>Visit<br/>Visit<br/>Visit<br/>Visit<br/>Visit<br/>Visit<br/>Visit<br/>Visit<br/>Visit<br/>Visit<br/>Visit<br/>Visit<br/>Visit<br/>Visit<br/>Visit<br/>Visit<br/>Visit<br/>Visit<br/>Visit<br/>Visit<br/>Visit<br/>Visit<br/>Visit<br/>Visit<br/>Visit<br/>Visit<br/>Visit<br/>Visit<br/>Visit<br/>Visit<br/>Visit<br/>Visit<br/>Visit<br/>Visit<br/>Visit<br/>Visit<br/>Visit<br/>Visit<br/>Visit<br/>Visit<br/>Visit<br/>Visit<br/>Visit<br/>Visit<br