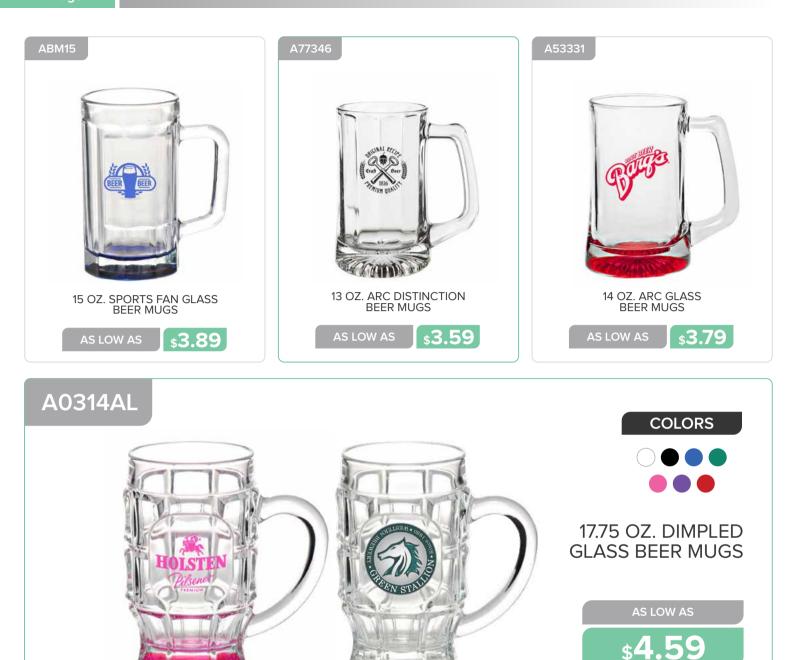

## GLASSWARE

GLASSWARE

and the

STELLA ARTOIS

ARESPIL12

Visit<br/>Visit<br/>Visit<br/>New As Low AsVisit<br/>Visit<br/>Visit<br/>Visit<br/>Visit<br/>Visit<br/>Visit<br/>Visit<br/>Visit<br/>Visit<br/>Visit<br/>Visit<br/>Visit<br/>Visit<br/>Visit<br/>Visit<br/>Visit<br/>Visit<br/>Visit<br/>Visit<br/>Visit<br/>Visit<br/>Visit<br/>Visit<br/>Visit<br/>Visit<br/>Visit<br/>Visit<br/>Visit<br/>Visit<br/>Visit<br/>Visit<br/>Visit<br/>Visit<br/>Visit<br/>Visit<br/>Visit<br/>Visit<br/>Visit<br/>Visit<br/>Visit<br/>Visit<br/>Visit<br/>Visit<br/>Visit<br/>Visit<br/>Visit<br/>Visit<br/>Visit<br/>Visit<br/>Visit<br/>Visit<br/>Visit<br/>Visit<br/>Visit<br/>Visit<br/>Visit<br/>Visit<br/>Visit<br/>Visit<br/>Visit<br/>Visit<br/>Visit<br/>Visit<br/>Visit<br/>Visit<br/>Visit<br/>Visit<br/>Visit<br/>Visit<br/>Visit<br/>Visit<br/>Visit<br/>Visit<br/>Visit<br/>Visit<br/>Visit<br/>Visit<br/>Visit<br/>Visit<br/>Visit<br/>Visit<br/>Visit<br/>Visit<br/>Visit<br/>Visit<br/>Visit<br/>Visit<br/>Visit<br/>Visit<br/>Visit<br/>Visit<br/>Visit<br/>Visit<br/>Visit<br/>Visit<br/>Visit<br/>Visit<br/>Visit<br/>Visit<br/>Visit<br/>Visit<br/>Visit<br/>Visit<br/>Visit<br/>Visit<br/>Visit<br/>Visit<br/>Visit<br/>Visit<br/>Visit<br/>Visit<br/>Visit<br/>Visit<br/>Visit<br/>Visit<br/>Visit<br/>Visit<br/>Visit<br/>Visit<br/>Visit<br/>Visit<br/>Visit<br/>Visit<br/>Visit<br/>Visit<br/>Visit<br/>Visit<br/>Visit<br/>Visit<br/>Visit<br/>Visit<br/>Visit<br/>Visit<br/>Visit<br/>Visit<br/>Visit<br/>Visit<br/>Visit<br/>Visit<br/>Visit<br/>Visit<br/>Visit<br/>Visit<br/>Visit<br/>Visit<br/>Visit<br/>Visit<br/>Visit<br/>Visit<br/>Visit<br/>Visit<br/>Visit<br/>Visit<br/>Visit<br/>Visit<br/>Visit<br/>Visit<br/>Visit<br/>Visit<br/>Visit<br/>Visit<br/>Visit<br/>Visit<br/>Visit<br/>Visit<br/>Visit<br/>Visit<br/>Visit<br/>Visit<br/>Visit<br/>Visit<br/>Visit<br/>Visit<br/>Visit<br/>Visit<br/>Visit<br/>Visit<br/>Visit<br/>Visit<br/>Visit<br/>Visit<br/>Visit<br/>Visit<br/>Visit<br/>Visit<br/>Visit<br/>Visit<br/>Visit<br/>Visit<br/>Visit<br/>Visit<br/>Visit<br/>Visit<br/>Visit<br/>Visit<br/>Visit<br/>Visit<br

3 Contraction

STELLA ARTOIS COLORS

20 OZ. LIBBEY PUB BEER GLASSES

**\$3.19** 

23 OZ. LIBBEY FOOTBALL SHAPED BEER GLASSES

s3.79

15 OZ. BREMEN CERAMIC PILSNER GLASS

s8.29

AS LOW AS

AS LOW AS

Page 32 GLASSWARE

6.25 OZ. LIBBEY STEMLESS TASTER GLASSES

**\$1.79** 

COLORS

A0761AL

AS LOW AS