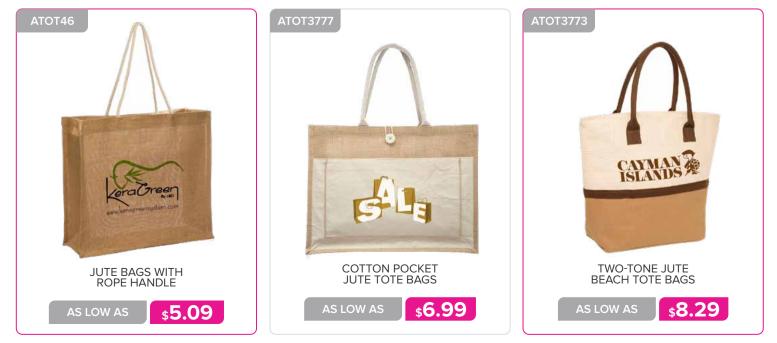

AS LOW AS \$3.09

AS LOW AS \$7.09

AS LOW AS

\$5.35

| <image/> <text><text><text><text></text></text></text></text> | <image/> | <image/> <image/>                                                              |
|---------------------------------------------------------------|----------|--------------------------------------------------------------------------------|
| ATOT3753                                                      |          | COLOR<br>NATURAL<br>JUTE FIBER<br>CARRY-ON TOTE<br>BAGS<br>AS LOW AS<br>\$4.59 |