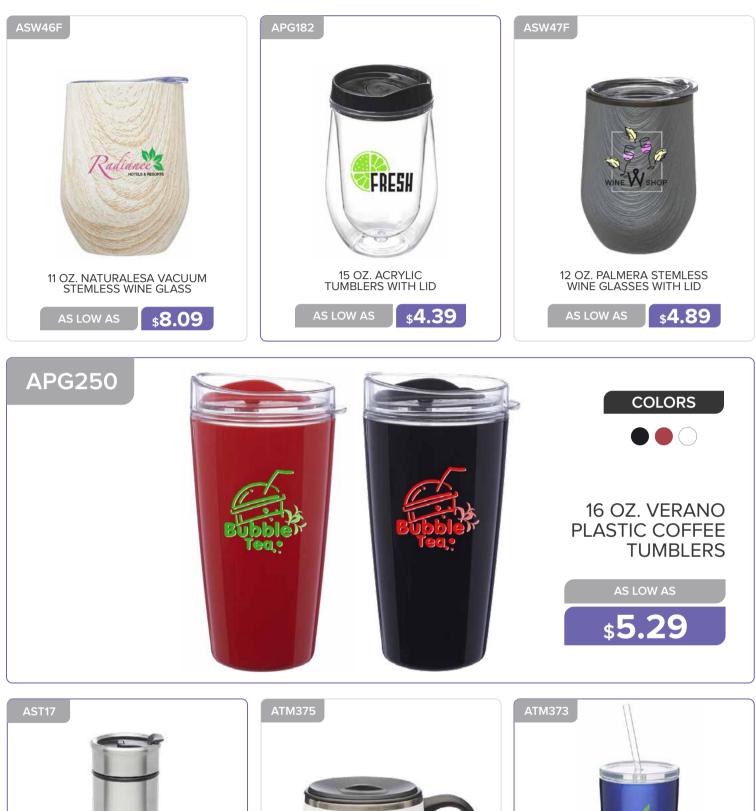

# TRAVEL MUGS

#### TRAVEL MUGS AND TUMBLERS

17 OZ. RUBBERIZED STAINLESS STEEL TRAVEL MUGS AS LOW AS \$10.69 AS LOW AS \$10.69

EL TRAVEL MUGS CLINER AND LID 16 OZ. STAINLESS STEEL TRAVEL COFFEE MUGS

\$6.69

AS LOW AS

\$3.89