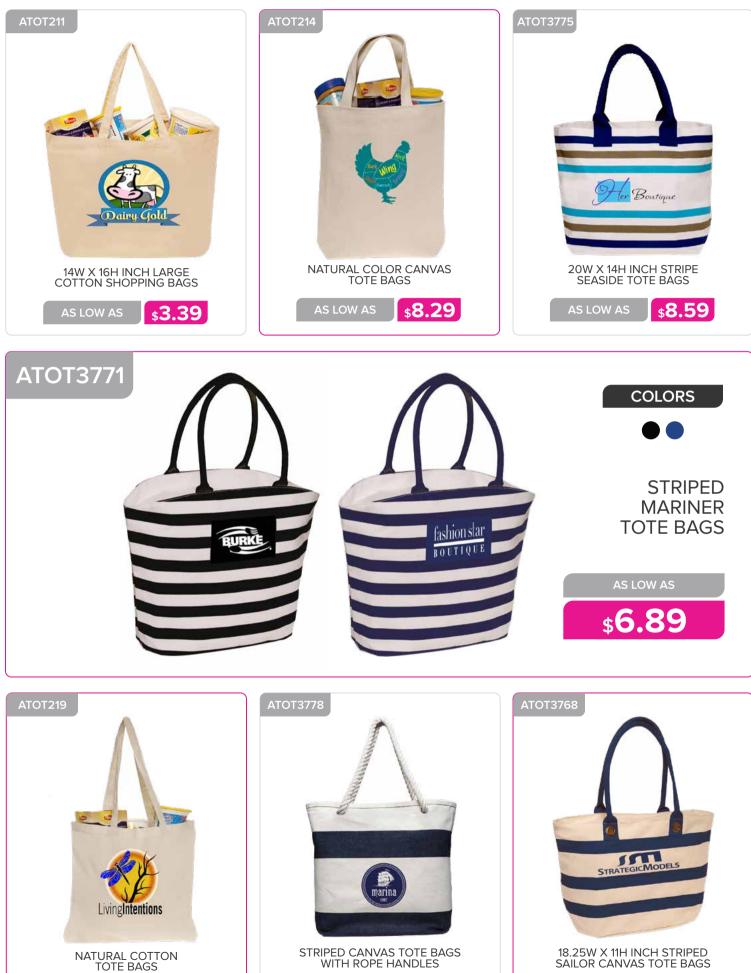

### **BAGS & BACKPACKS**

| . 96 - 108 |
|------------|
| 99 - 115   |
| 116        |
| 117 - 119  |
| 120        |
|            |