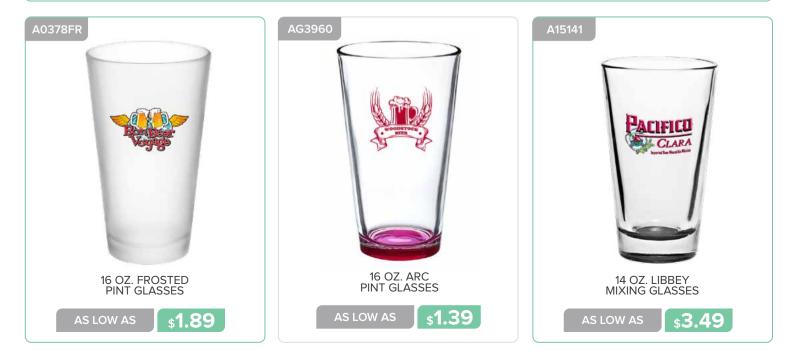

## GLASSWARE

GLASSWARE

and the

STELLA ARTOIS

ARESPIL12

Visit<br/>Visit<br/>Visit<br/>New As Low AsVisit<br/>Visit<br/>Visit<br/>Visit<br/>Visit<br/>Visit<br/>Visit<br/>Visit<br/>Visit<br/>Visit<br/>Visit<br/>Visit<br/>Visit<br/>Visit<br/>Visit<br/>Visit<br/>Visit<br/>Visit<br/>Visit<br/>Visit<br/>Visit<br/>Visit<br/>Visit<br/>Visit<br/>Visit<br/>Visit<br/>Visit<br/>Visit<br/>Visit<br/>Visit<br/>Visit<br/>Visit<br/>Visit<br/>Visit<br/>Visit<br/>Visit<br/>Visit<br/>Visit<br/>Visit<br/>Visit<br/>Visit<br/>Visit<br/>Visit<br/>Visit<br/>Visit<br/>Visit<br/>Visit<br/>Visit<br/>Visit<br/>Visit<br/>Visit<br/>Visit<br/>Visit<br/>Visit<br/>Visit<br/>Visit<br/>Visit<br/>Visit<br/>Visit<br/>Visit<br/>Visit<br/>Visit<br/>Visit<br/>Visit<br/>Visit<br/>Visit<br/>Visit<br/>Visit<br/>Visit<br/>Visit<br/>Visit<br/>Visit<br/>Visit<br/>Visit<br/>Visit<br/>Visit<br/>Visit<br/>Visit<br/>Visit<br/>Visit<br/>Visit<br/>Visit<br/>Visit<br/>Visit<br/>Visit<br/>Visit<br/>Visit<br/>Visit<br/>Visit<br/>Visit<br/>Visit<br/>Visit<br/>Visit<br/>Visit<br/>Visit<br/>Visit<br/>Visit<br/>Visit<br/>Visit<br/>Visit<br/>Visit<br/>Visit<br/>Visit<br/>Visit<br/>Visit<br/>Visit<br/>Visit<br/>Visit<br/>Visit<br/>Visit<br/>Visit<br/>Visit<br/>Visit<br/>Visit<br/>Visit<br/>Visit<br/>Visit<br/>Visit<br/>Visit<br/>Visit<br/>Visit<br/>Visit<br/>Visit<br/>Visit<br/>Visit<br/>Visit<br/>Visit<br/>Visit<br/>Visit<br/>Visit<br/>Visit<br/>Visit<br/>Visit<br/>Visit<br/>Visit<br/>Visit<br/>Visit<br/>Visit<br/>Visit<br/>Visit<br/>Visit<br/>Visit<br/>Visit<br/>Visit<br/>Visit<br/>Visit<br/>Visit<br/>Visit<br/>Visit<br/>Visit<br/>Visit<br/>Visit<br/>Visit<br/>Visit<br/>Visit<br/>Visit<br/>Visit<br/>Visit<br/>Visit<br/>Visit<br/>Visit<br/>Visit<br/>Visit<br/>Visit<br/>Visit<br/>Visit<br/>Visit<br/>Visit<br/>Visit<br/>Visit<br/>Visit<br/>Visit<br/>Visit<br/>Visit<br/>Visit<br/>Visit<br/>Visit<br/>Visit<br/>Visit<br/>Visit<br/>Visit<br/>Visit<br/>Visit<br/>Visit<br/>Visit<br/>Visit<br/>Visit<br/>Visit<br/>Visit<br/>Visit<br/>Visit<br/>Visit<br/>Visit<br/>Visit<br/>Visit<br/>Visit<br/>Visit<br/>Visit<br