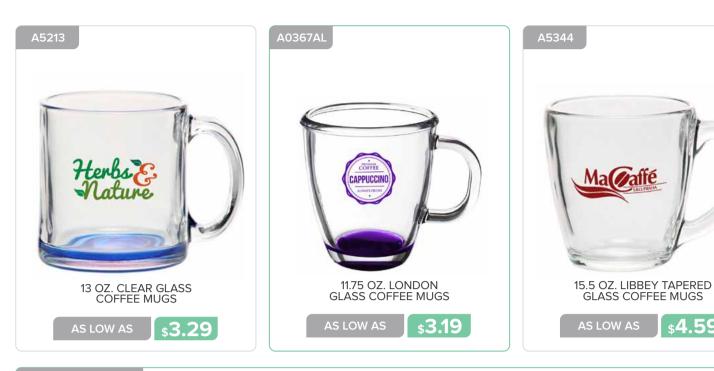

## GLASSWARE

GLASSWARE

and the

STELLA ARTOIS

ARESPIL12

Visit<br/>Visit<br/>Visit<br/>New As Low AsVisit<br/>Visit<br/>Visit<br/>Visit<br/>Visit<br/>Visit<br/>Visit<br/>Visit<br/>Visit<br/>Visit<br/>Visit<br/>Visit<br/>Visit<br/>Visit<br/>Visit<br/>Visit<br/>Visit<br/>Visit<br/>Visit<br/>Visit<br/>Visit<br/>Visit<br/>Visit<br/>Visit<br/>Visit<br/>Visit<br/>Visit<br/>Visit<br/>Visit<br/>Visit<br/>Visit<br/>Visit<br/>Visit<br/>Visit<br/>Visit<br/>Visit<br/>Visit<br/>Visit<br/>Visit<br/>Visit<br/>Visit<br/>Visit<br/>Visit<br/>Visit<br/>Visit<br/>Visit<br/>Visit<br/>Visit<br/>Visit<br/>Visit<br/>Visit<br/>Visit<br/>Visit<br/>Visit<br/>Visit<br/>Visit<br/>Visit<br/>Visit<br/>Visit<br/>Visit<br/>Visit<br/>Visit<br/>Visit<br/>Visit<br/>Visit<br/>Visit<br/>Visit<br/>Visit<br/>Visit<br/>Visit<br/>Visit<br/>Visit<br/>Visit<br/>Visit<br/>Visit<br/>Visit<br/>Visit<br/>Visit<br/>Visit<br/>Visit<br/>Visit<br/>Visit<br/>Visit<br/>Visit<br/>Visit<br/>Visit<br/>Visit<br/>Visit<br/>Visit<br/>Visit<br/>Visit<br/>Visit<br/>Visit<br/>Visit<br/>Visit<br/>Visit<br/>Visit<br/>Visit<br/>Visit<br/>Visit<br/>Visit<br/>Visit<br/>Visit<br/>Visit<br/>Visit<br/>Visit<br/>Visit<br/>Visit<br/>Visit<br/>Visit<br/>Visit<br/>Visit<br/>Visit<br/>Visit<br/>Visit<br/>Visit<br/>Visit<br/>Visit<br/>Visit<br/>Visit<br/>Visit<br/>Visit<br/>Visit<br/>Visit<br/>Visit<br/>Visit<br/>Visit<br/>Visit<br/>Visit<br/>Visit<br/>Visit<br/>Visit<br/>Visit<br/>Visit<br/>Visit<br/>Visit<br/>Visit<br/>Visit<br/>Visit<br/>Visit<br/>Visit<br/>Visit<br/>Visit<br/>Visit<br/>Visit<br/>Visit<br/>Visit<br/>Visit<br/>Visit<br/>Visit<br/>Visit<br/>Visit<br/>Visit<br/>Visit<br/>Visit<br/>Visit<br/>Visit<br/>Visit<br/>Visit<br/>Visit<br/>Visit<br/>Visit<br/>Visit<br/>Visit<br/>Visit<br/>Visit<br/>Visit<br/>Visit<br/>Visit<br/>Visit<br/>Visit<br/>Visit<br/>Visit<br/>Visit<br/>Visit<br/>Visit<br/>Visit<br/>Visit<br/>Visit<br/>Visit<br/>Visit<br/>Visit<br/>Visit<br/>Visit<br/>Visit<br/>Visit<br/>Visit<br/>Visit<br/>Visit<br/>Visit<br/>Visit<br/>Visit<br/>Visit<br/>Visit<br/>Visit<br/>Visit<br/>Visit<br/>Visit<br

3 Contraction

STELLA ARTOIS COLORS

20 OZ. LIBBEY PUB BEER GLASSES

**\$3.19** 

23 OZ. LIBBEY FOOTBALL SHAPED BEER GLASSES

s3.79

15 OZ. BREMEN CERAMIC PILSNER GLASS

s8.29

AS LOW AS

AS LOW AS

Page 32 GLASSWARE

6.25 OZ. LIBBEY STEMLESS TASTER GLASSES

**\$1.79** 

COLORS

A0761AL

AS LOW AS

\$2.15

**\$7.79** 

\$2.69

Page 44 GLASSWARE

**\$4.09** 

Page 52 GLASSWARE

Page 56 GLASSWARE