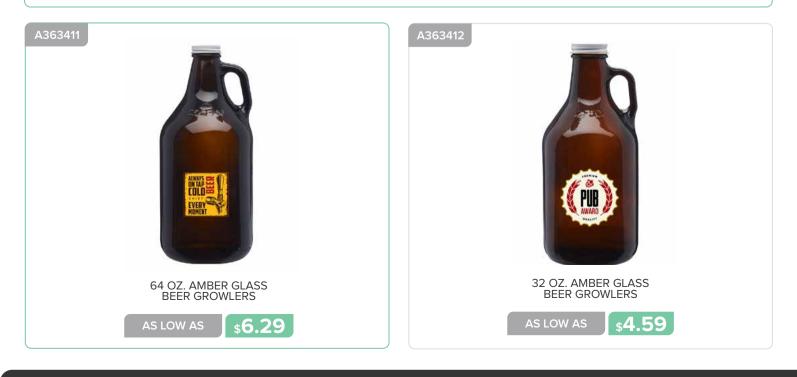

## GLASSWARE

GLASSWARE

and the

STELLA ARTOIS

ARESPIL12

Visit<br/>Visit<br/>Visit<br/>New As Low AsVisit<br/>Visit<br/>Visit<br/>Visit<br/>Visit<br/>Visit<br/>Visit<br/>Visit<br/>Visit<br/>Visit<br/>Visit<br/>Visit<br/>Visit<br/>Visit<br/>Visit<br/>Visit<br/>Visit<br/>Visit<br/>Visit<br/>Visit<br/>Visit<br/>Visit<br/>Visit<br/>Visit<br/>Visit<br/>Visit<br/>Visit<br/>Visit<br/>Visit<br/>Visit<br/>Visit<br/>Visit<br/>Visit<br/>Visit<br/>Visit<br/>Visit<br/>Visit<br/>Visit<br/>Visit<br/>Visit<br/>Visit<br/>Visit<br/>Visit<br/>Visit<br/>Visit<br/>Visit<br/>Visit<br/>Visit<br/>Visit<br/>Visit<br/>Visit<br/>Visit<br/>Visit<br/>Visit<br/>Visit<br/>Visit<br/>Visit<br/>Visit<br/>Visit<br/>Visit<br/>Visit<br/>Visit<br/>Visit<br/>Visit<br/>Visit<br/>Visit<br/>Visit<br/>Visit<br/>Visit<br/>Visit<br/>Visit<br/>Visit<br/>Visit<br/>Visit<br/>Visit<br/>Visit<br/>Visit<br/>Visit<br/>Visit<br/>Visit<br/>Visit<br/>Visit<br/>Visit<br/>Visit<br/>Visit<br/>Visit<br/>Visit<br/>Visit<br/>Visit<br/>Visit<br/>Visit<br/>Visit<br/>Visit<br/>Visit<br/>Visit<br/>Visit<br/>Visit<br/>Visit<br/>Visit<br/>Visit<br/>Visit<br/>Visit<br/>Visit<br/>Visit<br/>Visit<br/>Visit<br/>Visit<br/>Visit<br/>Visit<br/>Visit<br/>Visit<br/>Visit<br/>Visit<br/>Visit<br/>Visit<br/>Visit<br/>Visit<br/>Visit<br/>Visit<br/>Visit<br/>Visit<br/>Visit<br/>Visit<br/>Visit<br/>Visit<br/>Visit<br/>Visit<br/>Visit<br/>Visit<br/>Visit<br/>Visit<br/>Visit<br/>Visit<br/>Visit<br/>Visit<br/>Visit<br/>Visit<br/>Visit<br/>Visit<br/>Visit<br/>Visit<br/>Visit<br/>Visit<br/>Visit<br/>Visit<br/>Visit<br/>Visit<br/>Visit<br/>Visit<br/>Visit<br/>Visit<br/>Visit<br/>Visit<br/>Visit<br/>Visit<br/>Visit<br/>Visit<br/>Visit<br/>Visit<br/>Visit<br/>Visit<br/>Visit<br/>Visit<br/>Visit<br/>Visit<br/>Visit<br/>Visit<br/>Visit<br/>Visit<br/>Visit<br/>Visit<br/>Visit<br/>Visit<br/>Visit<br/>Visit<br/>Visit<br/>Visit<br/>Visit<br/>Visit<br/>Visit<br/>Visit<br/>Visit<br/>Visit<br/>Visit<br/>Visit<br/>Visit<br/>Visit<br/>Visit<br/>Visit<br/>Visit<br/>Visit<br/>Visit<br/>Visit<br/>Visit<br/>Visit<br/>Visit<br/>Visit<br/>Visit<br

3 Contraction

STELLA ARTOIS COLORS

20 OZ. LIBBEY PUB BEER GLASSES

**\$3.19** 

23 OZ. LIBBEY FOOTBALL SHAPED BEER GLASSES

s3.79

15 OZ. BREMEN CERAMIC PILSNER GLASS

s8.29

AS LOW AS

AS LOW AS

Page 32 GLASSWARE

6.25 OZ. LIBBEY STEMLESS TASTER GLASSES

**\$1.79** 

COLORS

A0761AL

AS LOW AS

\$2.15

**\$7.79** 

\$2.69

Page 44 GLASSWARE

**\$4.09** 

Page 52 GLASSWARE

Page 56 GLASSWARE