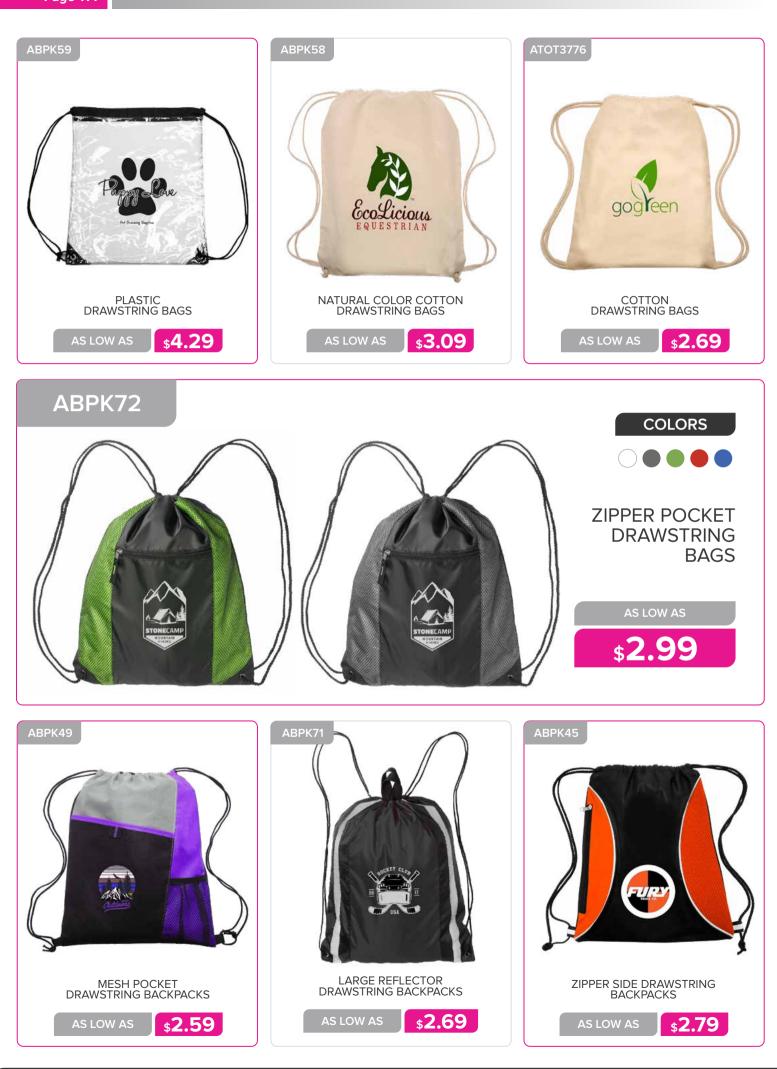

### **BAGS & BACKPACKS**

| . 96 - 108 |
|------------|
| 99 - 115   |
| 116        |
| 117 - 119  |
| 120        |
|            |