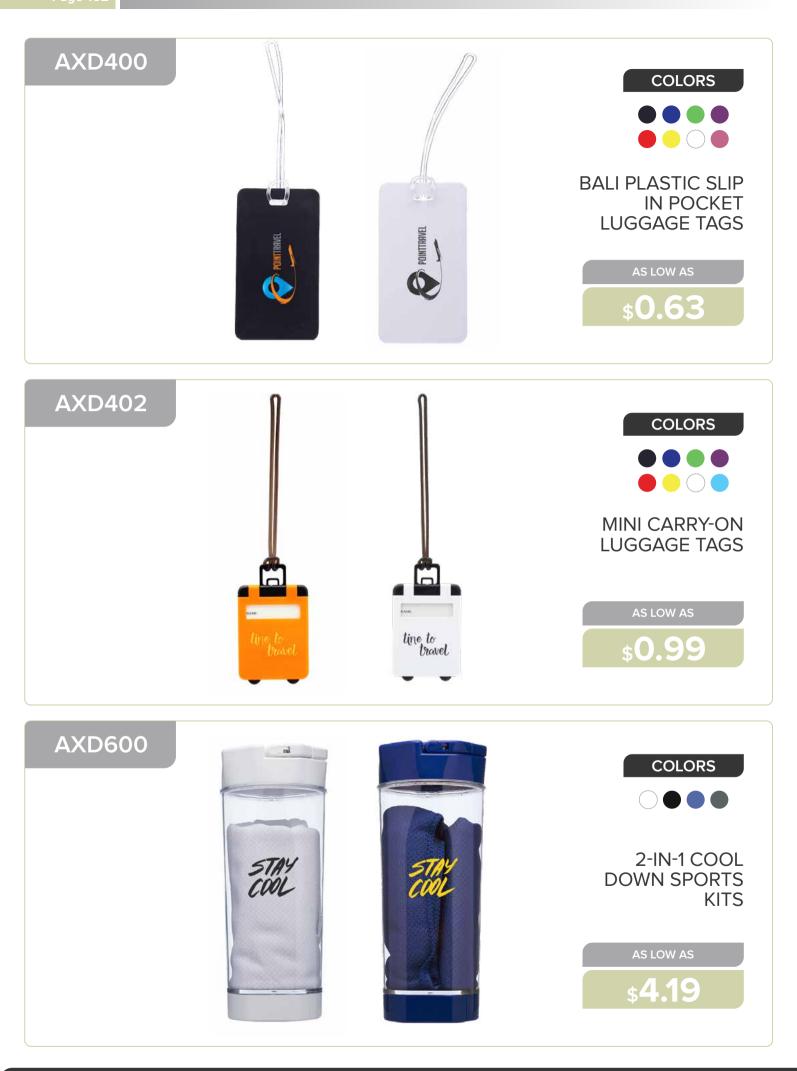

### **OUTDOOR & LEISURE**

| Keychains 151 - 155      | 5 |
|--------------------------|---|
| Flashlights 156          | ò |
| Bottle Openers 157 - 159 | ) |
| Flying Discs             | ) |
| Umbrellas 161            | 1 |
| Luggage Tags 162         | 2 |
| Stress Balls 163 - 165   | 5 |
| Sunglasses 166 - 168     | 3 |
| Blankets 169             | ) |