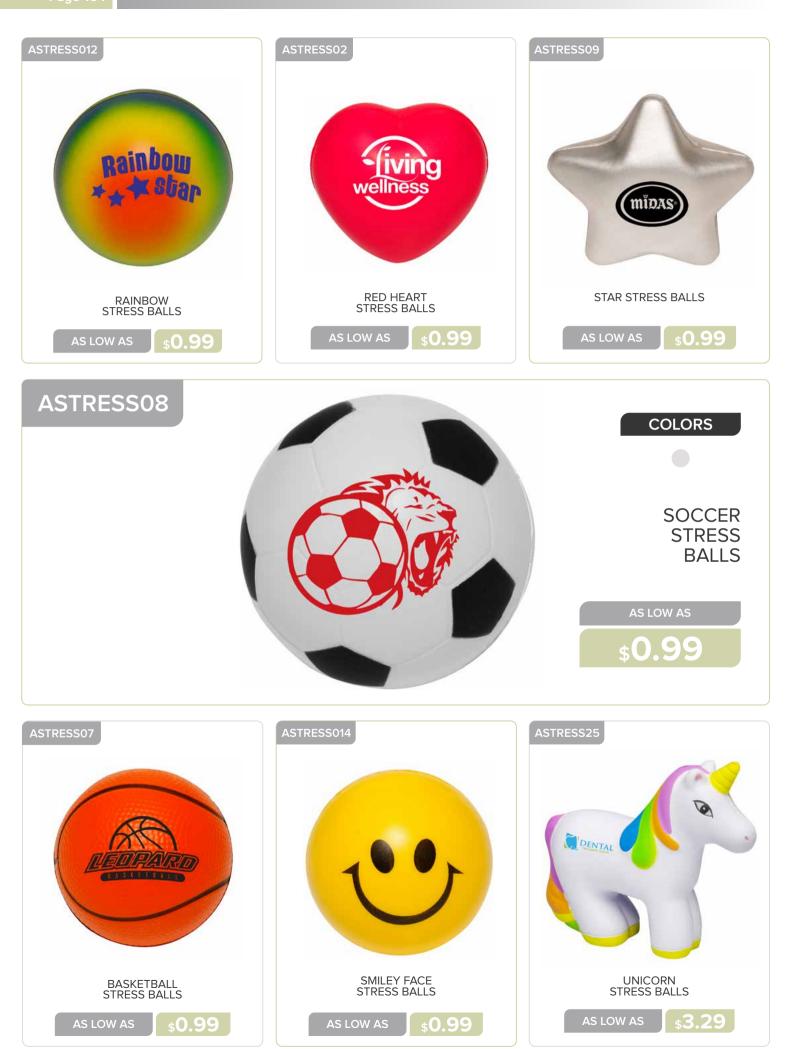

### **OUTDOOR & LEISURE**

| Keychains 151 - 155      | 5 |
|--------------------------|---|
| Flashlights 156          | ò |
| Bottle Openers 157 - 159 | ) |
| Flying Discs             | ) |
| Umbrellas 161            | 1 |
| Luggage Tags 162         | 2 |
| Stress Balls 163 - 165   | 5 |
| Sunglasses 166 - 168     | 3 |
| Blankets 169             | ) |