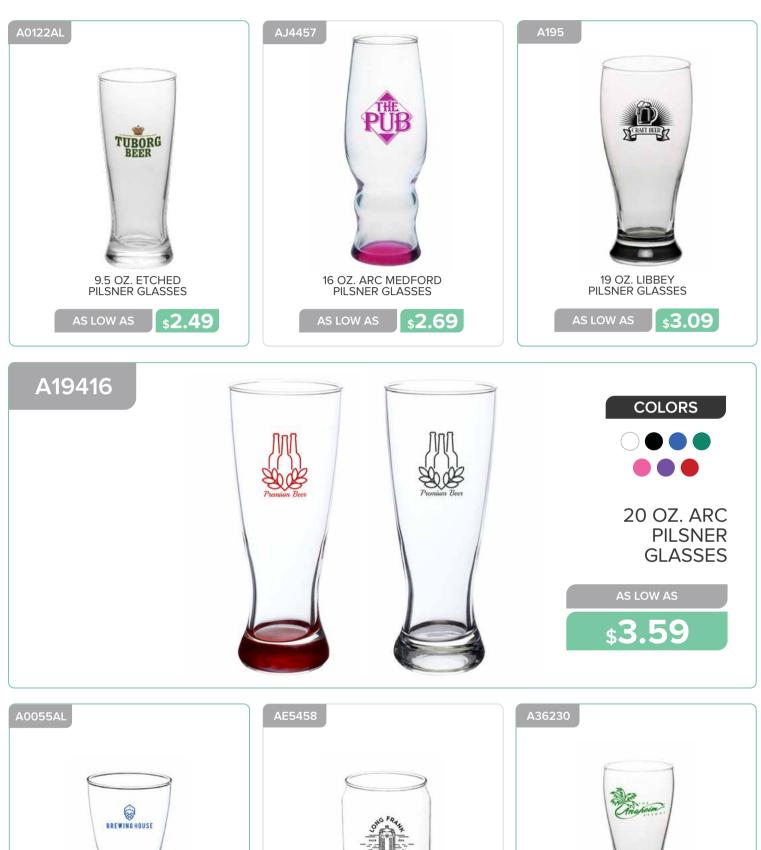

## GLASSWARE

GLASSWARE

and the

STELLA ARTOIS

ARESPIL12

Visit<br/>Visit<br/>Visit<br/>New As Low AsVisit<br/>Visit<br/>Visit<br/>Visit<br/>Visit<br/>Visit<br/>Visit<br/>Visit<br/>Visit<br/>Visit<br/>Visit<br/>Visit<br/>Visit<br/>Visit<br/>Visit<br/>Visit<br/>Visit<br/>Visit<br/>Visit<br/>Visit<br/>Visit<br/>Visit<br/>Visit<br/>Visit<br/>Visit<br/>Visit<br/>Visit<br/>Visit<br/>Visit<br/>Visit<br/>Visit<br/>Visit<br/>Visit<br/>Visit<br/>Visit<br/>Visit<br/>Visit<br/>Visit<br/>Visit<br/>Visit<br/>Visit<br/>Visit<br/>Visit<br/>Visit<br/>Visit<br/>Visit<br/>Visit<br/>Visit<br/>Visit<br/>Visit<br/>Visit<br/>Visit<br/>Visit<br/>Visit<br/>Visit<br/>Visit<br/>Visit<br/>Visit<br/>Visit<br/>Visit<br/>Visit<br/>Visit<br/>Visit<br/>Visit<br/>Visit<br/>Visit<br/>Visit<br/>Visit<br/>Visit<br/>Visit<br/>Visit<br/>Visit<br/>Visit<br/>Visit<br/>Visit<br/>Visit<br/>Visit<br/>Visit<br/>Visit<br/>Visit<br/>Visit<br/>Visit<br/>Visit<br/>Visit<br/>Visit<br/>Visit<br/>Visit<br/>Visit<br/>Visit<br/>Visit<br/>Visit<br/>Visit<br/>Visit<br/>Visit<br/>Visit<br/>Visit<br/>Visit<br/>Visit<br/>Visit<br/>Visit<br/>Visit<br/>Visit<br/>Visit<br/>Visit<br/>Visit<br/>Visit<br/>Visit<br/>Visit<br/>Visit<br/>Visit<br/>Visit<br/>Visit<br/>Visit<br/>Visit<br/>Visit<br/>Visit<br/>Visit<br/>Visit<br/>Visit<br/>Visit<br/>Visit<br/>Visit<br/>Visit<br/>Visit<br/>Visit<br/>Visit<br/>Visit<br/>Visit<br/>Visit<br/>Visit<br/>Visit<br/>Visit<br/>Visit<br/>Visit<br/>Visit<br/>Visit<br/>Visit<br/>Visit<br/>Visit<br/>Visit<br/>Visit<br/>Visit<br/>Visit<br/>Visit<br/>Visit<br/>Visit<br/>Visit<br/>Visit<br/>Visit<br/>Visit<br/>Visit<br/>Visit<br/>Visit<br/>Visit<br/>Visit<br/>Visit<br/>Visit<br/>Visit<br/>Visit<br/>Visit<br/>Visit<br/>Visit<br/>Visit<br/>Visit<br/>Visit<br/>Visit<br/>Visit<br/>Visit<br/>Visit<br/>Visit<br/>Visit<br/>Visit<br/>Visit<br/>Visit<br/>Visit<br/>Visit<br/>Visit<br/>Visit<br/>Visit<br/>Visit<br/>Visit<br/>Visit<br/>Visit<br/>Visit<br/>Visit<br/>Visit<br/>Visit<br/>Visit<br/>Visit<br/>Visit<br/>Visit<br/>Visit<br/>Visit<br/>Visit<br/>Visit<br/>Visit<br/>Visit<br/>Visit<br

3 Contraction

STELLA ARTOIS COLORS

20 OZ. LIBBEY PUB BEER GLASSES

**\$3.19** 

23 OZ. LIBBEY FOOTBALL SHAPED BEER GLASSES

s3.79

15 OZ. BREMEN CERAMIC PILSNER GLASS

s8.29