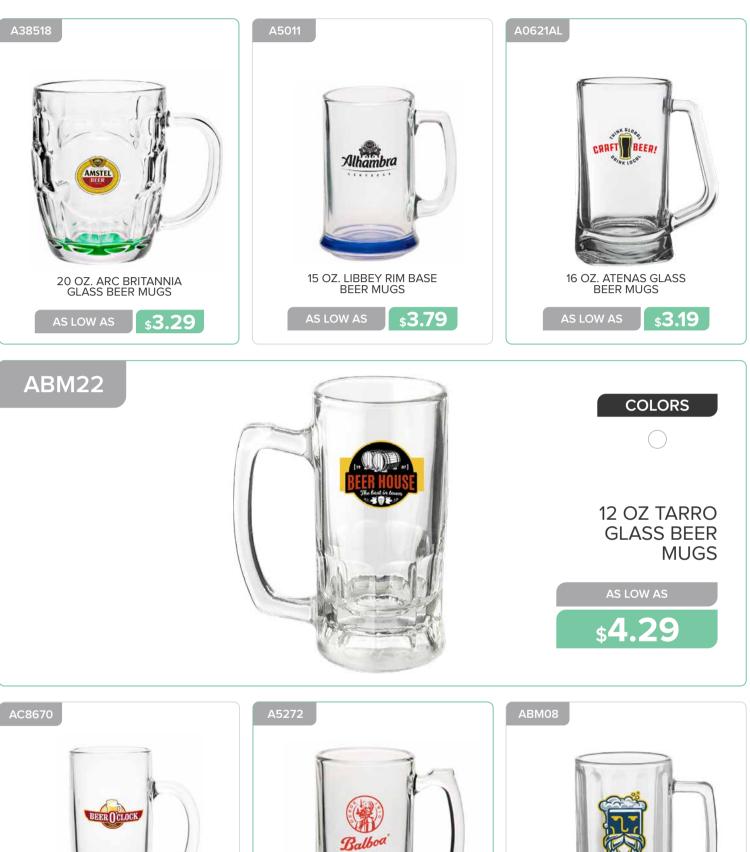

## GLASSWARE

GLASSWARE

and the

STELLA ARTOIS

ARESPIL12

Visit<br/>Visit<br/>Visit<br/>New As Low AsVisit<br/>Visit<br/>Visit<br/>Visit<br/>Visit<br/>Visit<br/>Visit<br/>Visit<br/>Visit<br/>Visit<br/>Visit<br/>Visit<br/>Visit<br/>Visit<br/>Visit<br/>Visit<br/>Visit<br/>Visit<br/>Visit<br/>Visit<br/>Visit<br/>Visit<br/>Visit<br/>Visit<br/>Visit<br/>Visit<br/>Visit<br/>Visit<br/>Visit<br/>Visit<br/>Visit<br/>Visit<br/>Visit<br/>Visit<br/>Visit<br/>Visit<br/>Visit<br/>Visit<br/>Visit<br/>Visit<br/>Visit<br/>Visit<br/>Visit<br/>Visit<br/>Visit<br/>Visit<br/>Visit<br/>Visit<br/>Visit<br/>Visit<br/>Visit<br/>Visit<br/>Visit<br/>Visit<br/>Visit<br/>Visit<br/>Visit<br/>Visit<br/>Visit<br/>Visit<br/>Visit<br/>Visit<br/>Visit<br/>Visit<br/>Visit<br/>Visit<br/>Visit<br/>Visit<br/>Visit<br/>Visit<br/>Visit<br/>Visit<br/>Visit<br/>Visit<br/>Visit<br/>Visit<br/>Visit<br/>Visit<br/>Visit<br/>Visit<br/>Visit<br/>Visit<br/>Visit<br/>Visit<br/>Visit<br/>Visit<br/>Visit<br/>Visit<br/>Visit<br/>Visit<br/>Visit<br/>Visit<br/>Visit<br/>Visit<br/>Visit<br/>Visit<br/>Visit<br/>Visit<br/>Visit<br/>Visit<br/>Visit<br/>Visit<br/>Visit<br/>Visit<br/>Visit<br/>Visit<br/>Visit<br/>Visit<br/>Visit<br/>Visit<br/>Visit<br/>Visit<br/>Visit<br/>Visit<br/>Visit<br/>Visit<br/>Visit<br/>Visit<br/>Visit<br/>Visit<br/>Visit<br/>Visit<br/>Visit<br/>Visit<br/>Visit<br/>Visit<br/>Visit<br/>Visit<br/>Visit<br/>Visit<br/>Visit<br/>Visit<br/>Visit<br/>Visit<br/>Visit<br/>Visit<br/>Visit<br/>Visit<br/>Visit<br/>Visit<br/>Visit<br/>Visit<br/>Visit<br/>Visit<br/>Visit<br/>Visit<br/>Visit<br/>Visit<br/>Visit<br/>Visit<br/>Visit<br/>Visit<br/>Visit<br/>Visit<br/>Visit<br/>Visit<br/>Visit<br/>Visit<br/>Visit<br/>Visit<br/>Visit<br/>Visit<br/>Visit<br/>Visit<br/>Visit<br/>Visit<br/>Visit<br/>Visit<br/>Visit<br/>Visit<br/>Visit<br/>Visit<br/>Visit<br/>Visit<br/>Visit<br/>Visit<br/>Visit<br/>Visit<br/>Visit<br/>Visit<br/>Visit<br/>Visit<br/>Visit<br/>Visit<br/>Visit<br/>Visit<br/>Visit<br/>Visit<br/>Visit<br/>Visit<br/>Visit<br/>Visit<br/>Visit<br/>Visit<br/>Visit<br/>Visit<br/>Visit<br/>Visit<br

3 Contraction

STELLA ARTOIS COLORS

20 OZ. LIBBEY PUB BEER GLASSES

**\$3.19** 

23 OZ. LIBBEY FOOTBALL SHAPED BEER GLASSES

s3.79

15 OZ. BREMEN CERAMIC PILSNER GLASS

s8.29

AS LOW AS

AS LOW AS

Page 32 GLASSWARE

6.25 OZ. LIBBEY STEMLESS TASTER GLASSES

**\$1.79** 

COLORS

A0761AL

AS LOW AS

\$2.15

**\$7.79** 

\$2.69

Page 44 GLASSWARE

**\$4.09** 

Page 52 GLASSWARE

Page 56 GLASSWARE