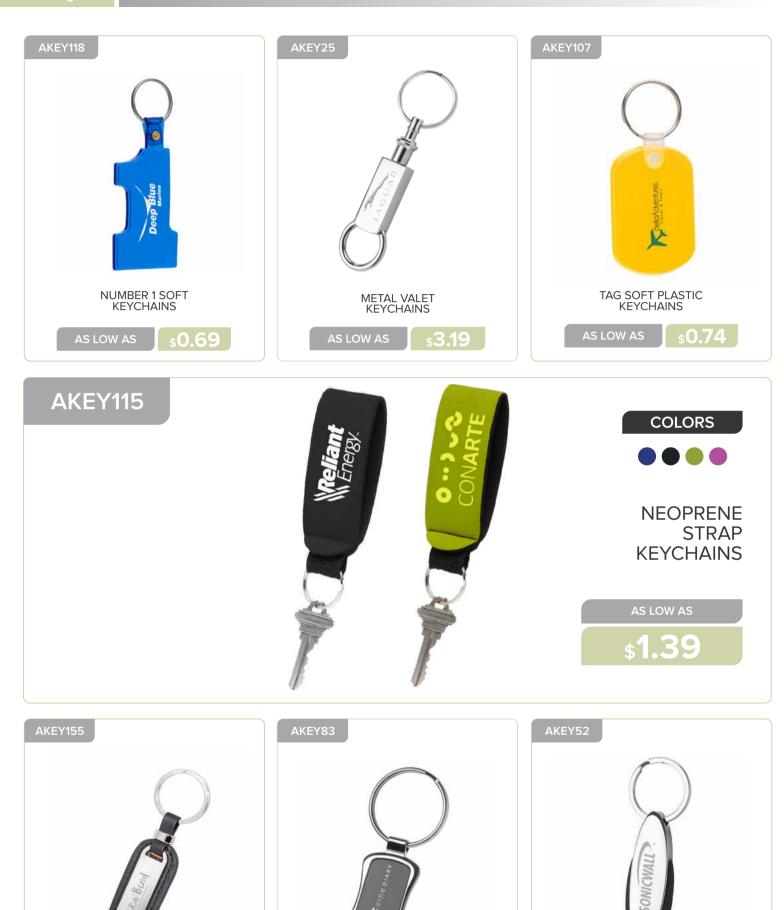

### **OUTDOOR & LEISURE**

| Keychains 151 - 155      | 5 |
|--------------------------|---|
| Flashlights 156          | ò |
| Bottle Openers 157 - 159 | ) |
| Flying Discs             | ) |
| Umbrellas 161            | 1 |
| Luggage Tags 162         | 2 |
| Stress Balls 163 - 165   | 5 |
| Sunglasses 166 - 168     | 3 |
| Blankets 169             | ) |

EXECUTIVE METAL AND FAUX LEATHER KEYCHAINS

\$3.09

#### **OUTDOOR & LEISURE**

BLACK CHROME METAL KEYCHAINS

\$2.69

OBLONG KEYCHAINS

**\$2.59** 

HEART SHAPED BOTTLE OPENER KEYCHAINS

AS LOW AS \$**2.39** 

COSMIC STELLAR ROUND SUNGLASSES