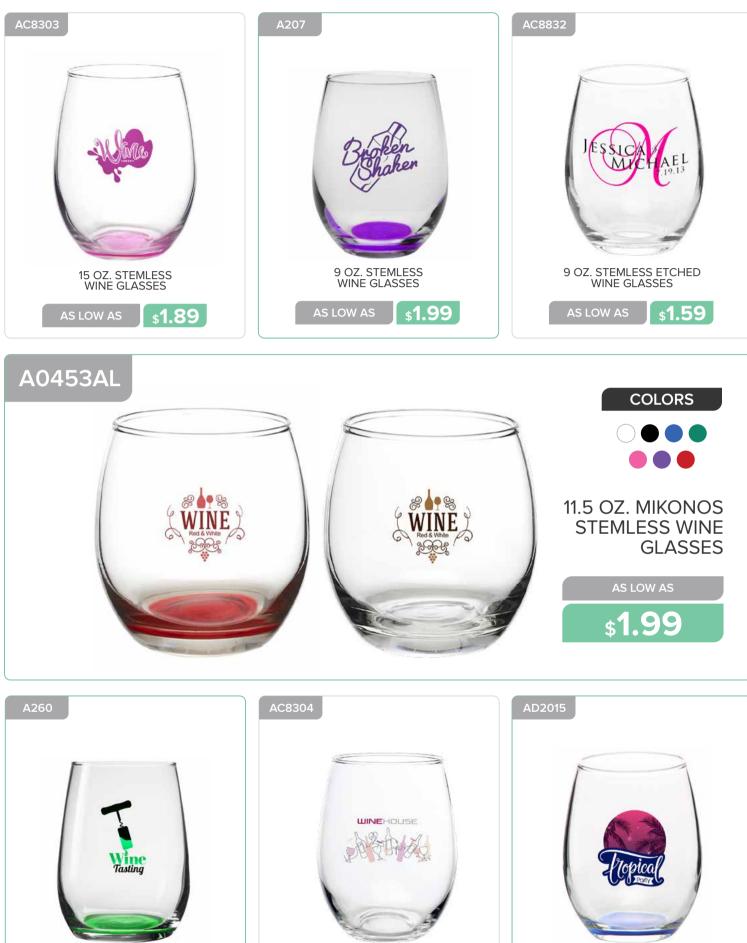

## GLASSWARE

GLASSWARE

and the

STELLA ARTOIS

ARESPIL12

Visit<br/>Visit<br/>Visit<br/>New As Low AsVisit<br/>Visit<br/>Visit<br/>Visit<br/>Visit<br/>Visit<br/>Visit<br/>Visit<br/>Visit<br/>Visit<br/>Visit<br/>Visit<br/>Visit<br/>Visit<br/>Visit<br/>Visit<br/>Visit<br/>Visit<br/>Visit<br/>Visit<br/>Visit<br/>Visit<br/>Visit<br/>Visit<br/>Visit<br/>Visit<br/>Visit<br/>Visit<br/>Visit<br/>Visit<br/>Visit<br/>Visit<br/>Visit<br/>Visit<br/>Visit<br/>Visit<br/>Visit<br/>Visit<br/>Visit<br/>Visit<br/>Visit<br/>Visit<br/>Visit<br/>Visit<br/>Visit<br/>Visit<br/>Visit<br/>Visit<br/>Visit<br/>Visit<br/>Visit<br/>Visit<br/>Visit<br/>Visit<br/>Visit<br/>Visit<br/>Visit<br/>Visit<br/>Visit<br/>Visit<br/>Visit<br/>Visit<br/>Visit<br/>Visit<br/>Visit<br/>Visit<br/>Visit<br/>Visit<br/>Visit<br/>Visit<br/>Visit<br/>Visit<br/>Visit<br/>Visit<br/>Visit<br/>Visit<br/>Visit<br/>Visit<br/>Visit<br/>Visit<br/>Visit<br/>Visit<br/>Visit<br/>Visit<br/>Visit<br/>Visit<br/>Visit<br/>Visit<br/>Visit<br/>Visit<br/>Visit<br/>Visit<br/>Visit<br/>Visit<br/>Visit<br/>Visit<br/>Visit<br/>Visit<br/>Visit<br/>Visit<br/>Visit<br/>Visit<br/>Visit<br/>Visit<br/>Visit<br/>Visit<br/>Visit<br/>Visit<br/>Visit<br/>Visit<br/>Visit<br/>Visit<br/>Visit<br/>Visit<br/>Visit<br/>Visit<br/>Visit<br/>Visit<br/>Visit<br/>Visit<br/>Visit<br/>Visit<br/>Visit<br/>Visit<br/>Visit<br/>Visit<br/>Visit<br/>Visit<br/>Visit<br/>Visit<br/>Visit<br/>Visit<br/>Visit<br/>Visit<br/>Visit<br/>Visit<br/>Visit<br/>Visit<br/>Visit<br/>Visit<br/>Visit<br/>Visit<br/>Visit<br/>Visit<br/>Visit<br/>Visit<br/>Visit<br/>Visit<br/>Visit<br/>Visit<br/>Visit<br/>Visit<br/>Visit<br/>Visit<br/>Visit<br/>Visit<br/>Visit<br/>Visit<br/>Visit<br/>Visit<br/>Visit<br/>Visit<br/>Visit<br/>Visit<br/>Visit<br/>Visit<br/>Visit<br/>Visit<br/>Visit<br/>Visit<br/>Visit<br/>Visit<br/>Visit<br/>Visit<br/>Visit<br/>Visit<br/>Visit<br/>Visit<br/>Visit<br/>Visit<br/>Visit<br/>Visit<br/>Visit<br/>Visit<br/>Visit<br/>Visit<br/>Visit<br/>Visit<br/>Visit<br/>Visit<br/>Visit<br/>Visit<br/>Visit<br/>Visit<br/>Visit<br/>Visit<br/>Visit<br/>Visit<br