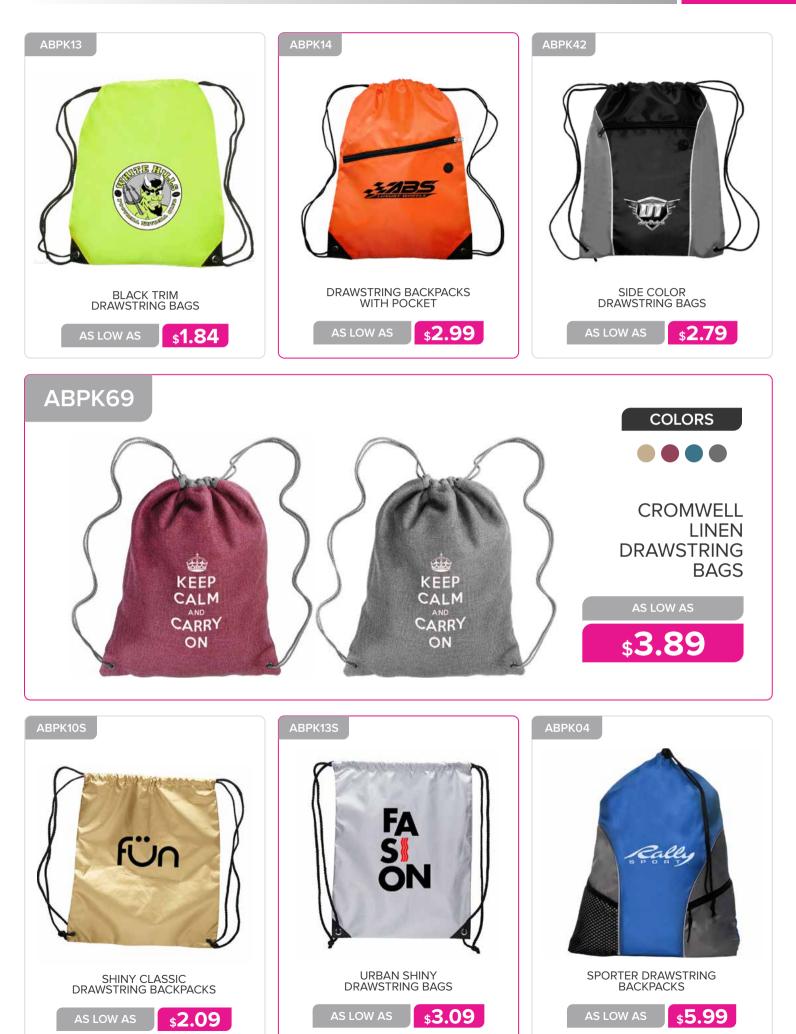

### **BAGS & BACKPACKS**

| . 96 - 108 |
|------------|
| 99 - 115   |
| 116        |
| 117 - 119  |
| 120        |
|            |