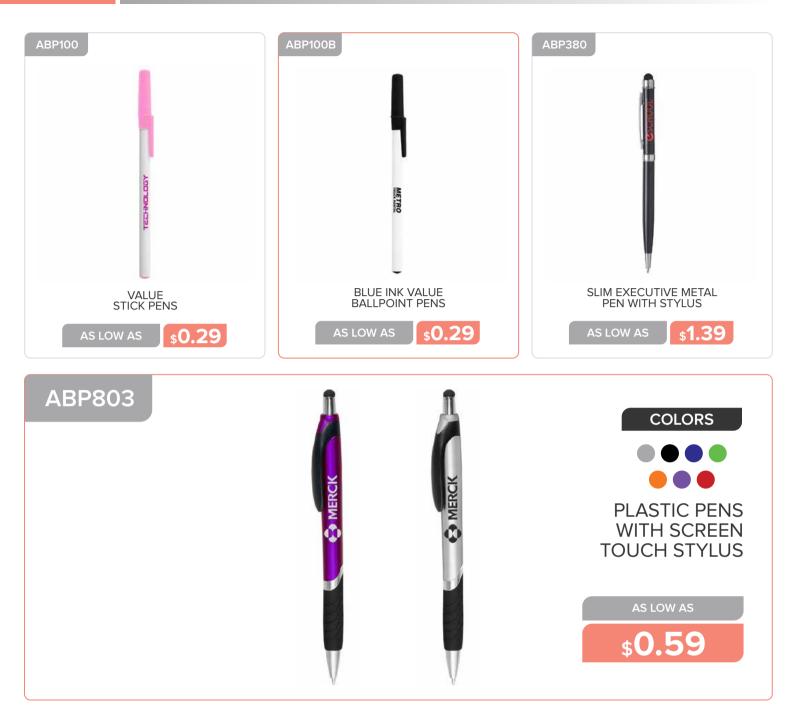

### **OFFICE & WRITING**

| Pens 121 - 132                 |
|--------------------------------|
| Highlighters 133 - 134         |
| Portfolios 135 - 138           |
| Notebooks 139 - 141            |
| Aawrds & Recognition 142 - 145 |
| Office Accessories 146 - 150   |

# OFFICE & WRITING

**\$1.89** 

AS LOW AS

**\$3.79** 

**\$3.39** 

| <image/>                          | ANOTOS     Image: Constraint of the second secon | <image/>                                                                                                                                                                                                                                                                                                                                                                                                                                                                                                                                                                                                                                                                                                                                                                                                                                                                                                                                                                                    |
|-----------------------------------|------------------------------------------------------------------------------------------------------------------------------------------------------------------------------------------------------------------------------------------------------------------------------------------------------------------------------------------------------------------------------------------------------------------------------------------------------------------------------------------------------------------------------------------------------------------------------------------------------------------------------------------------------------------------------------------------------------------------------------------------------------------------------------------------------------------------------------------------------------------------------------------------------------------------------------------------------------------------------------------------------------------------------------------------------------------------------------------------------------------------------------------------------------------------------------------------------------------------------------------------------------------------------------------------------------------------------------------------------------------------------------------------------------------------------------------------------------------------------------------------------------------------------------------------------------------------------------------------------------------------------------------------------------------------------------------------------------------------------------------------------------------------------------------------------------------------------------------------------------------------------------------------------------------------------------------------------------------------------------------------------------------------------------------------------------------------------------------|---------------------------------------------------------------------------------------------------------------------------------------------------------------------------------------------------------------------------------------------------------------------------------------------------------------------------------------------------------------------------------------------------------------------------------------------------------------------------------------------------------------------------------------------------------------------------------------------------------------------------------------------------------------------------------------------------------------------------------------------------------------------------------------------------------------------------------------------------------------------------------------------------------------------------------------------------------------------------------------------|
| <section-header></section-header> |                                                                                                                                                                                                                                                                                                                                                                                                                                                                                                                                                                                                                                                                                                                                                                                                                                                                                                                                                                                                                                                                                                                                                                                                                                                                                                                                                                                                                                                                                                                                                                                                                                                                                                                                                                                                                                                                                                                                                                                                                                                                                          | COLORS   Image: Colors   Im |
| <section-header></section-header> | ANOT45   FILE SPIRAL JOTTERS   ASLOWAS                                                                                                                                                                                                                                                                                                                                                                                                                                                                                                                                                                                                                                                                                                                                                                                                                                                                                                                                                                                                                                                                                                                                                                                                                                                                                                                                                                                                                                                                                                                                                                                                                                                                                                                                                                                                                                                                                                                                                                                                                                                   | <text><text><text><text><text></text></text></text></text></text>                                                                                                                                                                                                                                                                                                                                                                                                                                                                                                                                                                                                                                                                                                                                                                                                                                                                                                                           |