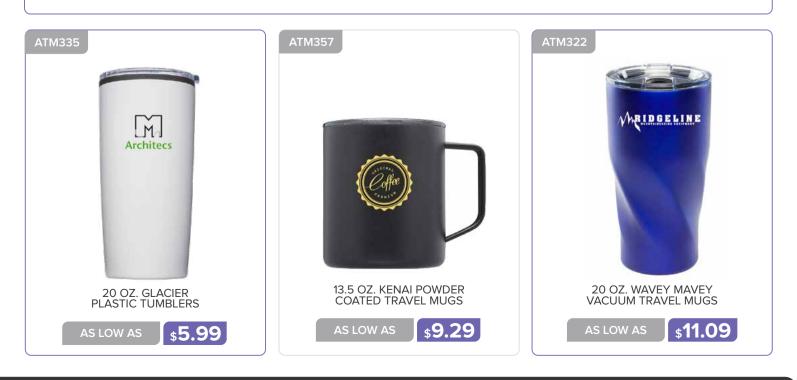

# TRAVEL MUGS

#### TRAVEL MUGS AND TUMBLERS

17 OZ. RUBBERIZED STAINLESS STEEL TRAVEL MUGS AS LOW AS \$10.69 AS LOW AS \$10.69

EL TRAVEL MUGS CLINER AND LID 16 OZ. STAINLESS STEEL TRAVEL COFFEE MUGS

\$6.69

AS LOW AS

\$3.89