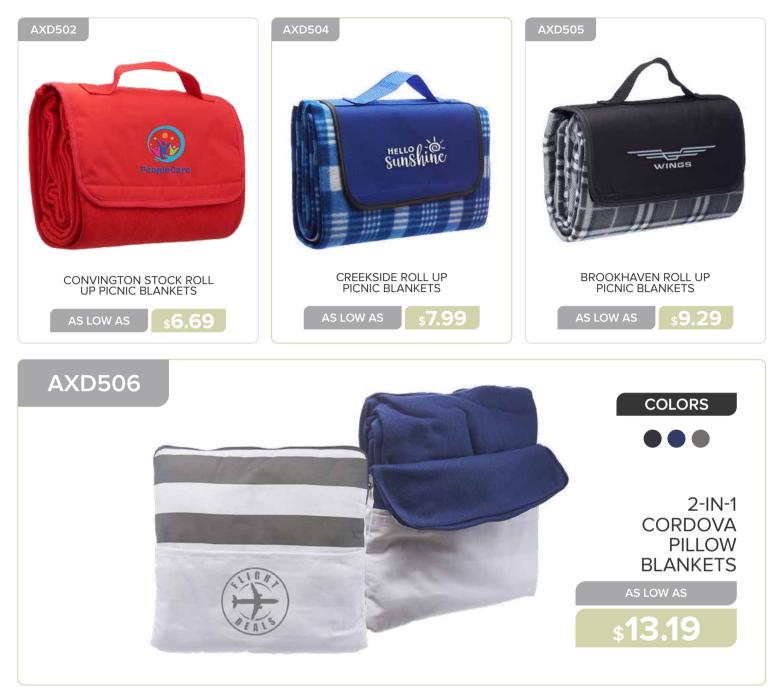

### **OUTDOOR & LEISURE**

| Keychains 151 - 155      | 5 |
|--------------------------|---|
| Flashlights 156          | ò |
| Bottle Openers 157 - 159 | ) |
| Flying Discs             | ) |
| Umbrellas 161            | 1 |
| Luggage Tags 162         | 2 |
| Stress Balls 163 - 165   | 5 |
| Sunglasses 166 - 168     | 3 |
| Blankets 169             | ) |