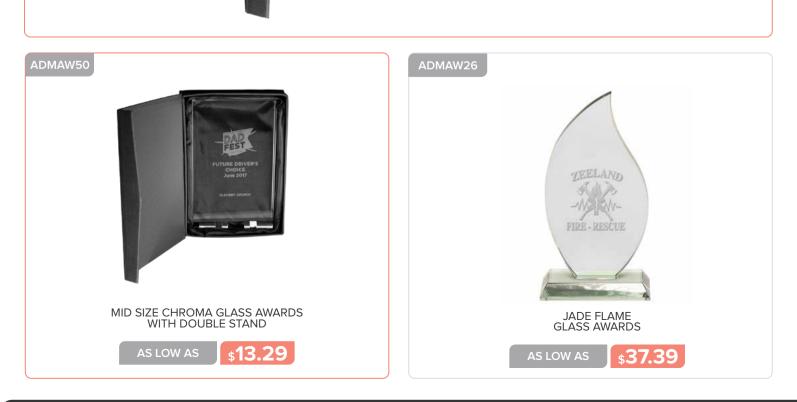

|





### **OFFICE AND WRITING**





\$11.99







Page <u>144</u>







#### **OFFICE AND WRITING**







ACLIP03





## ACALHMP

| <image/> <section-header></section-header> | <image/> <section-header></section-header> | COLORS |
|--------------------------------------------|--------------------------------------------|--------|
| AMPC                                       |                                            | COLORS |







Page <u>150</u>

#### **OFFICE AND WRITING**



ECLIPSE PLASTIC RING CELLPHONE HOLDERS

**\$0.79** 

SANTANA NEOPRENE LAPTOP SLEEVES

\$6.69

AS LOW AS

UNIVERSAL AIR VENT PHONE HOLDERS

AS LOW AS \$4.69



EXECUTIVE METAL AND FAUX LEATHER KEYCHAINS

\$3.09

#### **OUTDOOR & LEISURE**



BLACK CHROME METAL KEYCHAINS

\$2.69

OBLONG KEYCHAINS

**\$2.59** 

















HEART SHAPED BOT