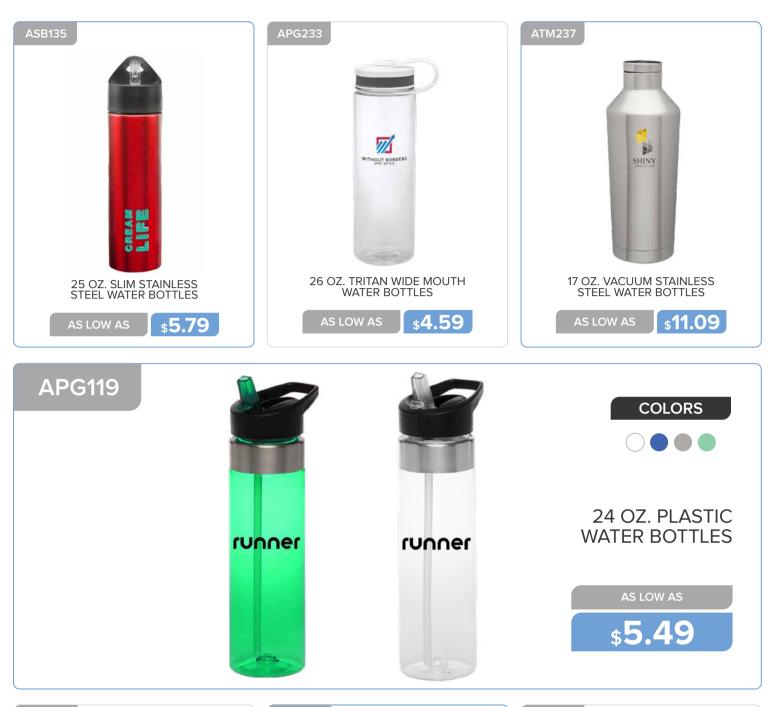

## WATER BOTTLES

#### WATER BOTTLES

51 OZ. BIG BOY WATER BOTTLES

AS LOW AS \$13.59

20 OZ. SPORTS WATER BOTTLES WITH TWIST LID AS LOW AS \$5.19

20 OZ. PUSH CAP BIKE WATER BOTTLES AS LOW AS \$2.09

#### WATER BOTTLES

#### WATER BOTTLES

20 OZ. JEITA VACUUM WATER BOTTLES WITH STRAP

\$9.89

18 OZ. THERMO FLASK INSULATED WATER BOTTLES

\$10.79

24 OZ. POLY-CLEAR BIKE WATER BOTTLES

\$2.09

28 OZ. PUSH CAP PLASTIC

WATER BOTTLES

**\$1.49** 

23 OZ. SPORTS BOTTLES WITH TWIST LID

AS LOW AS \$4.39

**\$1.95** 

\$5.09

24 OZ. PLASTIC SHAKER BOTTLES WITH MIXER

28 OZ. PLASTIC WATER BOTTLES WITH PUSH CAP **\$1.49** 