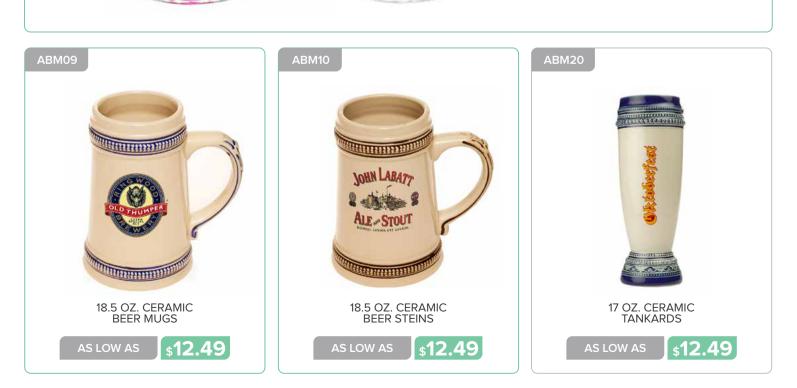

AS LOW AS

AS LOW AS

Page 32 GLASSWARE

6.25 OZ. LIBBEY STEMLESS TASTER GLASSES

**\$1.79** 

COLORS

A0761AL

AS LOW AS

\$2.15

**\$7.79** 

\$2.69

Page 44 GLASSWARE

**\$4.09** 

Page 52 GLASSWARE

Page 56 GLASSWARE