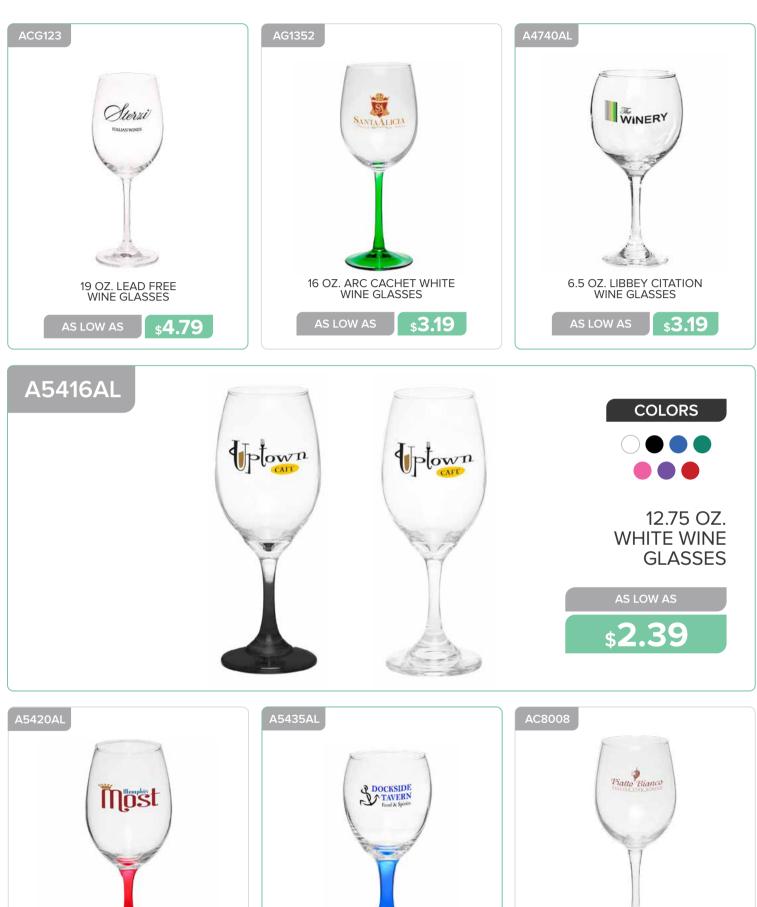

## GLASSWARE

GLASSWARE

and the

STELLA ARTOIS

ARESPIL12

Visit<br/>Visit<br/>Visit<br/>New As Low AsVisit<br/>Visit<br/>Visit<br/>Visit<br/>Visit<br/>Visit<br/>Visit<br/>Visit<br/>Visit<br/>Visit<br/>Visit<br/>Visit<br/>Visit<br/>Visit<br/>Visit<br/>Visit<br/>Visit<br/>Visit<br/>Visit<br/>Visit<br/>Visit<br/>Visit<br/>Visit<br/>Visit<br/>Visit<br/>Visit<br/>Visit<br/>Visit<br/>Visit<br/>Visit<br/>Visit<br/>Visit<br/>Visit<br/>Visit<br/>Visit<br/>Visit<br/>Visit<br/>Visit<br/>Visit<br/>Visit<br/>Visit<br/>Visit<br/>Visit<br/>Visit<br/>Visit<br/>Visit<br/>Visit<br/>Visit<br/>Visit<br/>Visit<br/>Visit<br/>Visit<br/>Visit<br/>Visit<br/>Visit<br/>Visit<br/>Visit<br/>Visit<br/>Visit<br/>Visit<br/>Visit<br/>Visit<br/>Visit<br/>Visit<br/>Visit<br/>Visit<br/>Visit<br/>Visit<br/>Visit<br/>Visit<br/>Visit<br/>Visit<br/>Visit<br/>Visit<br/>Visit<br/>Visit<br/>Visit<br/>Visit<br/>Visit<br/>Visit<br/>Visit<br/>Visit<br/>Visit<br/>Visit<br/>Visit<br/>Visit<br/>Visit<br/>Visit<br/>Visit<br/>Visit<br/>Visit<br/>Visit<br/>Visit<br/>Visit<br/>Visit<br/>Visit<br/>Visit<br/>Visit<br/>Visit<br/>Visit<br/>Visit<br/>Visit<br/>Visit<br/>Visit<br/>Visit<br/>Visit<br/>Visit<br/>Visit<br/>Visit<br/>Visit<br/>Visit<br/>Visit<br/>Visit<br/>Visit<br/>Visit<br/>Visit<br/>Visit<br/>Visit<br/>Visit<br/>Visit<br/>Visit<br/>Visit<br/>Visit<br/>Visit<br/>Visit<br/>Visit<br/>Visit<br/>Visit<br/>Visit<br/>Visit<br/>Visit<br/>Visit<br/>Visit<br/>Visit<br/>Visit<br/>Visit<br/>Visit<br/>Visit<br/>Visit<br/>Visit<br/>Visit<br/>Visit<br/>Visit<br/>Visit<br/>Visit<br/>Visit<br/>Visit<br/>Visit<br/>Visit<br/>Visit<br/>Visit<br/>Visit<br/>Visit<br/>Visit<br/>Visit<br/>Visit<br/>Visit<br/>Visit<br/>Visit<br/>Visit<br/>Visit<br/>Visit<br/>Visit<br/>Visit<br/>Visit<br/>Visit<br/>Visit<br/>Visit<br/>Visit<br/>Visit<br/>Visit<br/>Visit<br/>Visit<br/>Visit<br/>Visit<br/>Visit<br/>Visit<br/>Visit<br/>Visit<br/>Visit<br/>Visit<br/>Visit<br/>Visit<br/>Visit<br/>Visit<br/>Visit<br/>Visit<br/>Visit<br/>Visit<br/>Visit<br/>Visit<br/>Visit<br/>Visit<br/>Visit<br/>Visit<br/>Visit<br/>Visit<br/>Visit<br