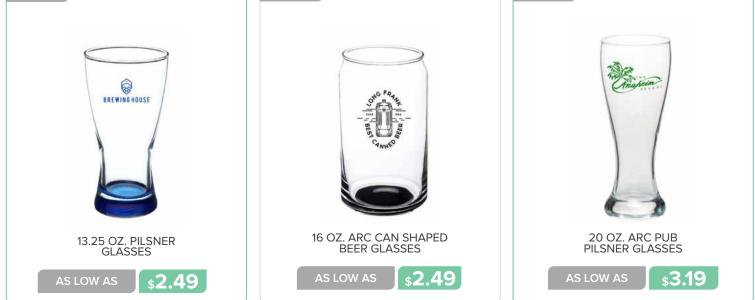

AS LOW AS

AS LOW AS

Page 32 GLASSWARE

6.25 OZ. LIBBEY STEMLESS TASTER GLASSES

**\$1.79** 

COLORS

A0761AL

AS LOW AS

\$2.15

**\$7.79** 

\$2.69

Page 44 GLASSWARE

**\$4.09** 

Page 52 GLASSWARE

Page 56 GLASSWARE