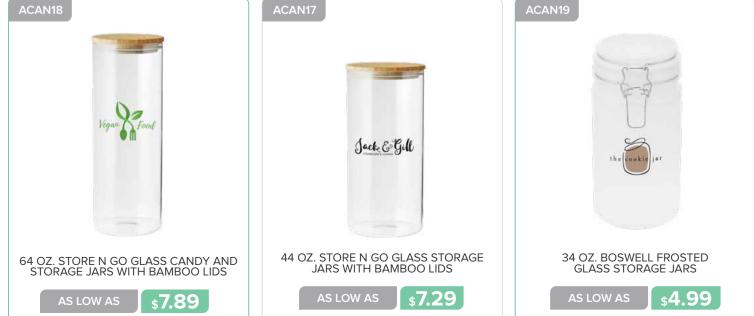

AS LOW AS

AS LOW AS

Page 32 GLASSWARE

6.25 OZ. LIBBEY STEMLESS TASTER GLASSES

**\$1.79** 

COLORS

A0761AL

AS LOW AS

\$2.15

**\$7.79** 

\$2.69

Page 44 GLASSWARE

**\$4.09** 

Page 52 GLASSWARE

Page 56 GLASSWARE