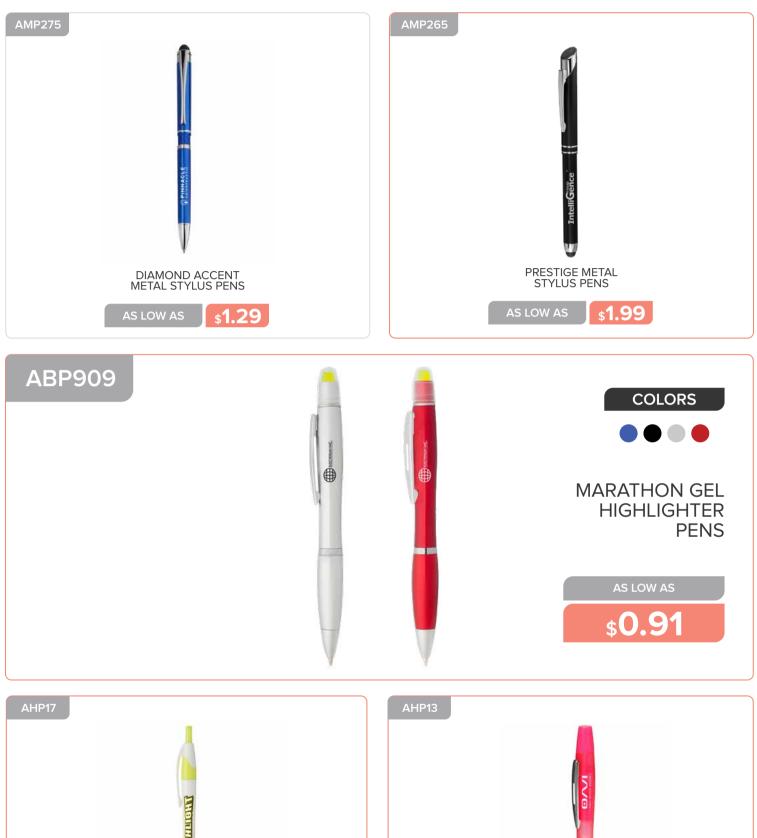

# OFFICE & WRITING

**\$1.89** 

AS LOW AS

**\$3.79** 

**\$3.39** 

| <image/>                          | ANOTOS     Image: Constraint of the second secon | <image/>                                                                                                                                                                                                                                                                                                                                                                                                                                                                                                                                                                                                                                                                                                                                                                                                                                                                                                                                                                                    |
|-----------------------------------|------------------------------------------------------------------------------------------------------------------------------------------------------------------------------------------------------------------------------------------------------------------------------------------------------------------------------------------------------------------------------------------------------------------------------------------------------------------------------------------------------------------------------------------------------------------------------------------------------------------------------------------------------------------------------------------------------------------------------------------------------------------------------------------------------------------------------------------------------------------------------------------------------------------------------------------------------------------------------------------------------------------------------------------------------------------------------------------------------------------------------------------------------------------------------------------------------------------------------------------------------------------------------------------------------------------------------------------------------------------------------------------------------------------------------------------------------------------------------------------------------------------------------------------------------------------------------------------------------------------------------------------------------------------------------------------------------------------------------------------------------------------------------------------------------------------------------------------------------------------------------------------------------------------------------------------------------------------------------------------------------------------------------------------------------------------------------------------|---------------------------------------------------------------------------------------------------------------------------------------------------------------------------------------------------------------------------------------------------------------------------------------------------------------------------------------------------------------------------------------------------------------------------------------------------------------------------------------------------------------------------------------------------------------------------------------------------------------------------------------------------------------------------------------------------------------------------------------------------------------------------------------------------------------------------------------------------------------------------------------------------------------------------------------------------------------------------------------------|
| <section-header></section-header> |                                                                                                                                                                                                                                                                                                                                                                                                                                                                                                                                                                                                                                                                                                                                                                                                                                                                                                                                                                                                                                                                                                                                                                                                                                                                                                                                                                                                                                                                                                                                                                                                                                                                                                                                                                                                                                                                                                                                                                                                                                                                                          | COLORS   Image: Colors   Im |
| <section-header></section-header> | ANOT45   FILE SPIRAL JOTTERS   ASLOWAS                                                                                                                                                                                                                                                                                                                                                                                                                                                                                                                                                                                                                                                                                                                                                                                                                                                                                                                                                                                                                                                                                                                                                                                                                                                                                                                                                                                                                                                                                                                                                                                                                                                                                                                                                                                                                                                                                                                                                                                                                                                   | <text><text><text><text><text></text></text></text></text></text>                                                                                                                                                                                                                                                                                                                                                                                                                                                                                                                                                                                                                                                                                                                                                                                                                                                                                                                           |