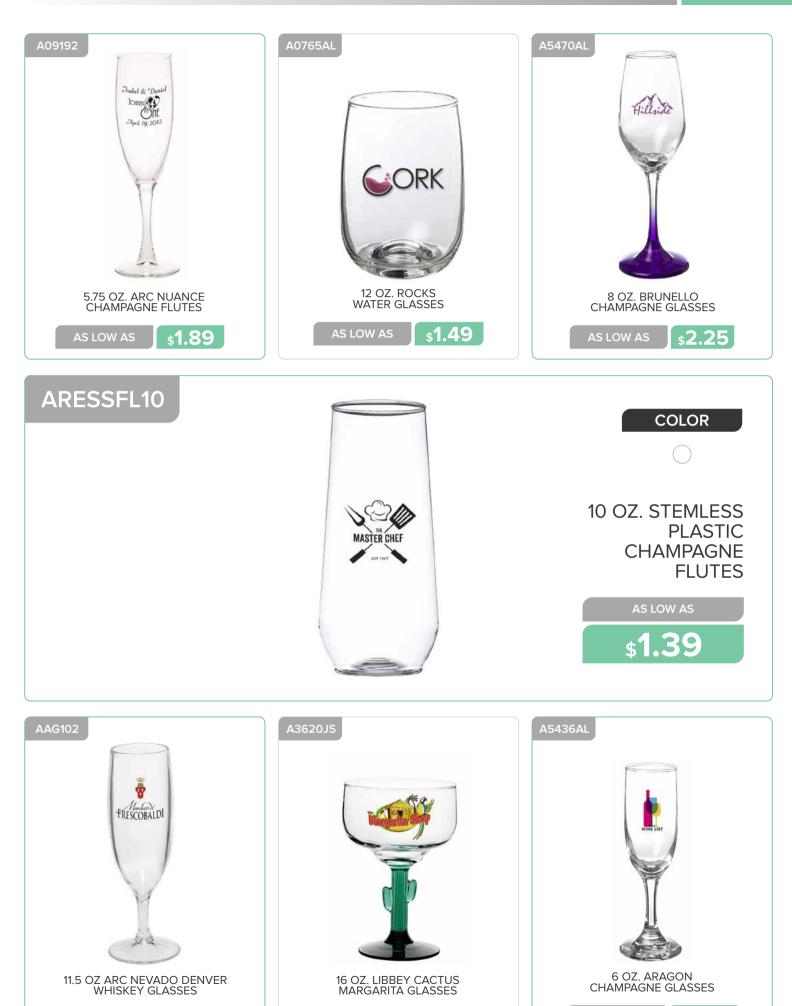

## GLASSWARE

GLASSWARE

and the

STELLA ARTOIS

ARESPIL12

Visit<br/>Visit<br/>Visit<br/>New As Low AsVisit<br/>Visit<br/>Visit<br/>Visit<br/>Visit<br/>Visit<br/>Visit<br/>Visit<br/>Visit<br/>Visit<br/>Visit<br/>Visit<br/>Visit<br/>Visit<br/>Visit<br/>Visit<br/>Visit<br/>Visit<br/>Visit<br/>Visit<br/>Visit<br/>Visit<br/>Visit<br/>Visit<br/>Visit<br/>Visit<br/>Visit<br/>Visit<br/>Visit<br/>Visit<br/>Visit<br/>Visit<br/>Visit<br/>Visit<br/>Visit<br/>Visit<br/>Visit<br/>Visit<br/>Visit<br/>Visit<br/>Visit<br/>Visit<br/>Visit<br/>Visit<br/>Visit<br/>Visit<br/>Visit<br/>Visit<br/>Visit<br/>Visit<br/>Visit<br/>Visit<br/>Visit<br/>Visit<br/>Visit<br/>Visit<br/>Visit<br/>Visit<br/>Visit<br/>Visit<br/>Visit<br/>Visit<br/>Visit<br/>Visit<br/>Visit<br/>Visit<br/>Visit<br/>Visit<br/>Visit<br/>Visit<br/>Visit<br/>Visit<br/>Visit<br/>Visit<br/>Visit<br/>Visit<br/>Visit<br/>Visit<br/>Visit<br/>Visit<br/>Visit<br/>Visit<br/>Visit<br/>Visit<br/>Visit<br/>Visit<br/>Visit<br/>Visit<br/>Visit<br/>Visit<br/>Visit<br/>Visit<br/>Visit<br/>Visit<br/>Visit<br/>Visit<br/>Visit<br/>Visit<br/>Visit<br/>Visit<br/>Visit<br/>Visit<br/>Visit<br/>Visit<br/>Visit<br/>Visit<br/>Visit<br/>Visit<br/>Visit<br/>Visit<br/>Visit<br/>Visit<br/>Visit<br/>Visit<br/>Visit<br/>Visit<br/>Visit<br/>Visit<br/>Visit<br/>Visit<br/>Visit<br/>Visit<br/>Visit<br/>Visit<br/>Visit<br/>Visit<br/>Visit<br/>Visit<br/>Visit<br/>Visit<br/>Visit<br/>Visit<br/>Visit<br/>Visit<br/>Visit<br/>Visit<br/>Visit<br/>Visit<br/>Visit<br/>Visit<br/>Visit<br/>Visit<br/>Visit<br/>Visit<br/>Visit<br/>Visit<br/>Visit<br/>Visit<br/>Visit<br/>Visit<br/>Visit<br/>Visit<br/>Visit<br/>Visit<br/>Visit<br/>Visit<br/>Visit<br/>Visit<br/>Visit<br/>Visit<br/>Visit<br/>Visit<br/>Visit<br/>Visit<br/>Visit<br/>Visit<br/>Visit<br/>Visit<br/>Visit<br/>Visit<br/>Visit<br/>Visit<br/>Visit<br/>Visit<br/>Visit<br/>Visit<br/>Visit<br/>Visit<br/>Visit<br/>Visit<br/>Visit<br/>Visit<br/>Visit<br/>Visit<br/>Visit<br/>Visit<br/>Visit<br/>Visit<br/>Visit<br/>Visit<br/>Visit<br/>Visit<br/>Visit<br/>Visit<br/>Visit<br/>Visit<br/>Visit<br/>Visit<br

3 Contraction

STELLA ARTOIS COLORS

20 OZ. LIBBEY PUB BEER GLASSES

**\$3.19** 

23 OZ. LIBBEY FOOTBALL SHAPED BEER GLASSES

s3.79

15 OZ. BREMEN CERAMIC PILSNER GLASS

s8.29

AS LOW AS

AS LOW AS

Page 32 GLASSWARE

6.25 OZ. LIBBEY STEMLESS TASTER GLASSES

**\$1.79** 

COLORS

A0761AL

AS LOW AS