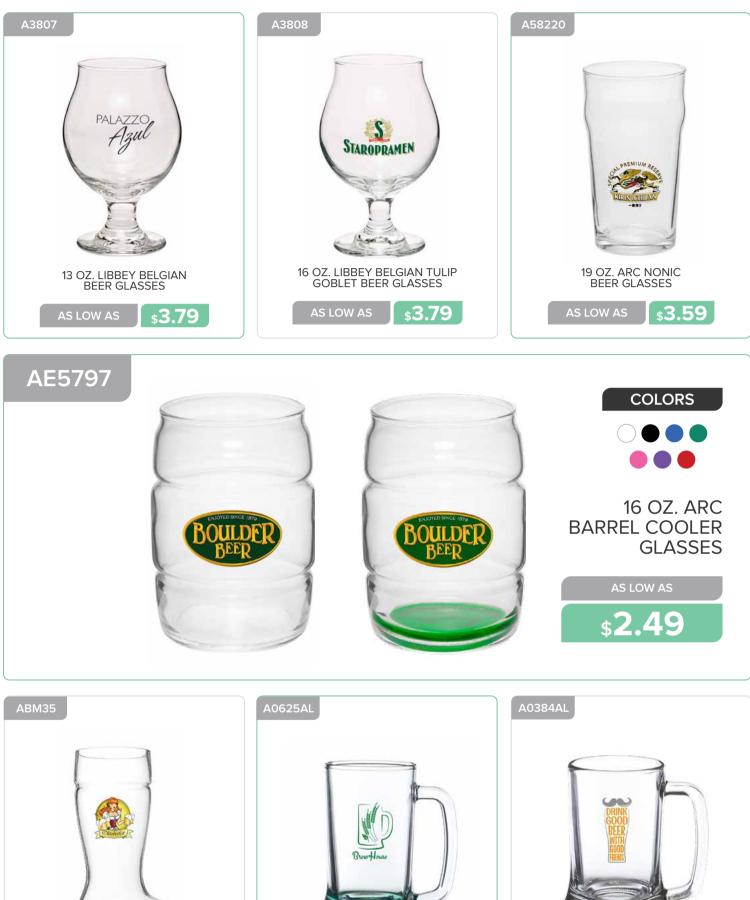

## GLASSWARE

GLASSWARE

and the

STELLA ARTOIS

ARESPIL12

Visit<br/>Visit<br/>Visit<br/>New As Low AsVisit<br/>Visit<br/>Visit<br/>Visit<br/>Visit<br/>Visit<br/>Visit<br/>Visit<br/>Visit<br/>Visit<br/>Visit<br/>Visit<br/>Visit<br/>Visit<br/>Visit<br/>Visit<br/>Visit<br/>Visit<br/>Visit<br/>Visit<br/>Visit<br/>Visit<br/>Visit<br/>Visit<br/>Visit<br/>Visit<br/>Visit<br/>Visit<br/>Visit<br/>Visit<br/>Visit<br/>Visit<br/>Visit<br/>Visit<br/>Visit<br/>Visit<br/>Visit<br/>Visit<br/>Visit<br/>Visit<br/>Visit<br/>Visit<br/>Visit<br/>Visit<br/>Visit<br/>Visit<br/>Visit<br/>Visit<br/>Visit<br/>Visit<br/>Visit<br/>Visit<br/>Visit<br/>Visit<br/>Visit<br/>Visit<br/>Visit<br/>Visit<br/>Visit<br/>Visit<br/>Visit<br/>Visit<br/>Visit<br/>Visit<br/>Visit<br/>Visit<br/>Visit<br/>Visit<br/>Visit<br/>Visit<br/>Visit<br/>Visit<br/>Visit<br/>Visit<br/>Visit<br/>Visit<br/>Visit<br/>Visit<br/>Visit<br/>Visit<br/>Visit<br/>Visit<br/>Visit<br/>Visit<br/>Visit<br/>Visit<br/>Visit<br/>Visit<br/>Visit<br/>Visit<br/>Visit<br/>Visit<br/>Visit<br/>Visit<br/>Visit<br/>Visit<br/>Visit<br/>Visit<br/>Visit<br/>Visit<br/>Visit<br/>Visit<br/>Visit<br/>Visit<br/>Visit<br/>Visit<br/>Visit<br/>Visit<br/>Visit<br/>Visit<br/>Visit<br/>Visit<br/>Visit<br/>Visit<br/>Visit<br/>Visit<br/>Visit<br/>Visit<br/>Visit<br/>Visit<br/>Visit<br/>Visit<br/>Visit<br/>Visit<br/>Visit<br/>Visit<br/>Visit<br/>Visit<br/>Visit<br/>Visit<br/>Visit<br/>Visit<br/>Visit<br/>Visit<br/>Visit<br/>Visit<br/>Visit<br/>Visit<br/>Visit<br/>Visit<br/>Visit<br/>Visit<br/>Visit<br/>Visit<br/>Visit<br/>Visit<br/>Visit<br/>Visit<br/>Visit<br/>Visit<br/>Visit<br/>Visit<br/>Visit<br/>Visit<br/>Visit<br/>Visit<br/>Visit<br/>Visit<br/>Visit<br/>Visit<br/>Visit<br/>Visit<br/>Visit<br/>Visit<br/>Visit<br/>Visit<br/>Visit<br/>Visit<br/>Visit<br/>Visit<br/>Visit<br/>Visit<br/>Visit<br/>Visit<br/>Visit<br/>Visit<br/>Visit<br/>Visit<br/>Visit<br/>Visit<br/>Visit<br/>Visit<br/>Visit<br/>Visit<br/>Visit<br/>Visit<br/>Visit<br/>Visit<br/>Visit<br/>Visit<br/>Visit<br/>Visit<br/>Visit<br/>Visit<br/>Visit<br/>Visit<br/>Visit<br/>Visit<br

3 Contraction

STELLA ARTOIS COLORS

20 OZ. LIBBEY PUB BEER GLASSES

**\$3.19** 

23 OZ. LIBBEY FOOTBALL SHAPED BEER GLASSES

s3.79

15 OZ. BREMEN CERAMIC PILSNER GLASS

s8.29

AS LOW AS

AS LOW AS

Page 32 GLASSWARE

6.25 OZ. LIBBEY STEMLESS TASTER GLASSES

**\$1.79** 

COLORS

A0761AL

AS LOW AS