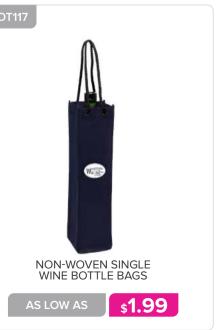

### **BAGS & BACKPACKS**

| . 96 - 108 |
|------------|
| 99 - 115   |
| 116        |
| 117 - 119  |
| 120        |
|            |