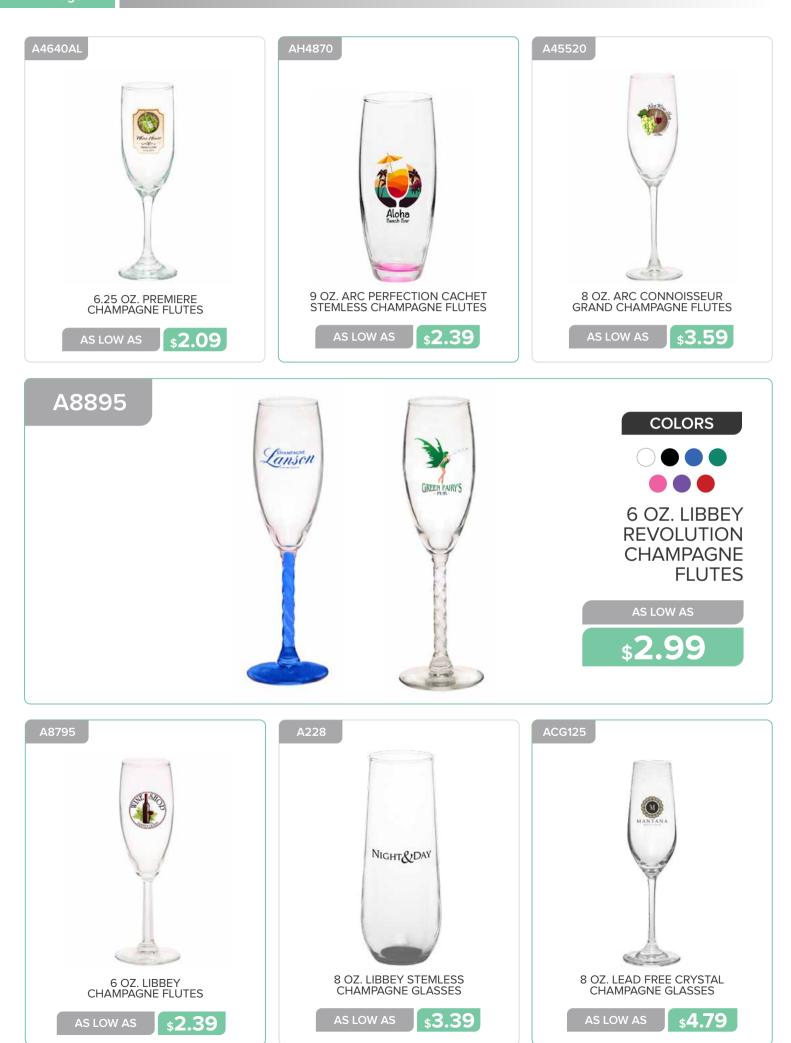

AS LOW AS

AS LOW AS

Page 32 GLASSWARE

6.25 OZ. LIBBEY STEMLESS TASTER GLASSES

**\$1.79** 

COLORS

A0761AL

AS LOW AS