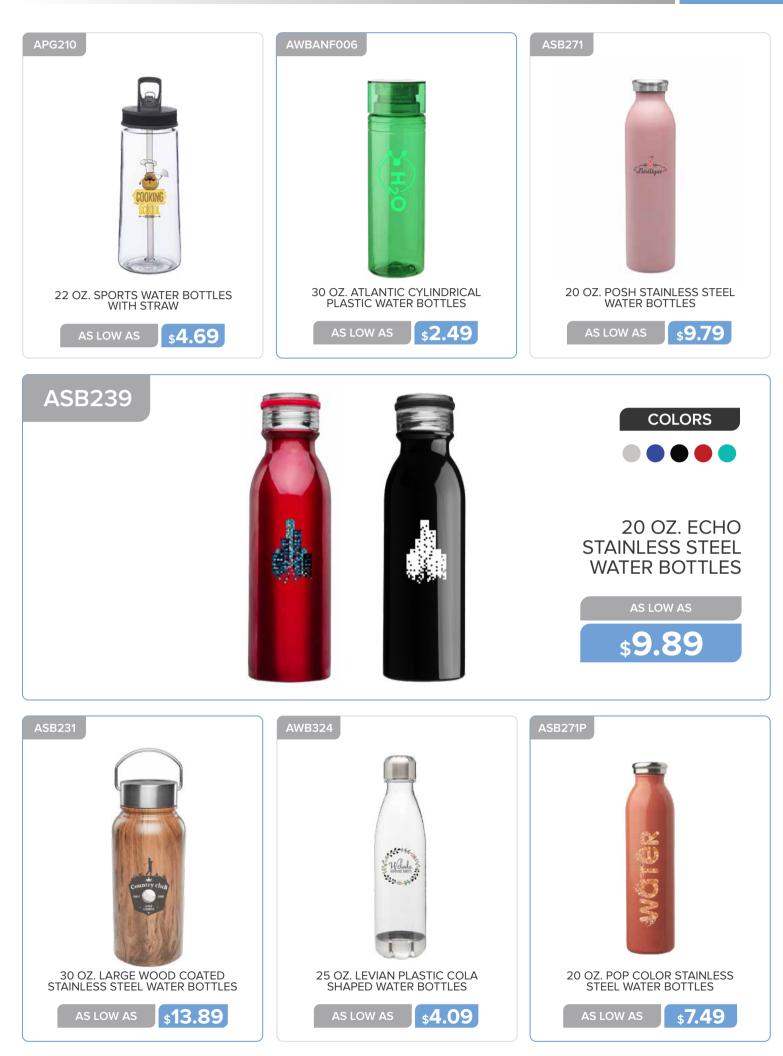

#### WATER BOTTLES

51 OZ. BIG BOY WATER BOTTLES

AS LOW AS \$13.59

20 OZ. SPORTS WATER BOTTLES WITH TWIST LID AS LOW AS \$5.19

20 OZ. PUSH CAP BIKE WATER BOTTLES AS LOW AS \$2.09