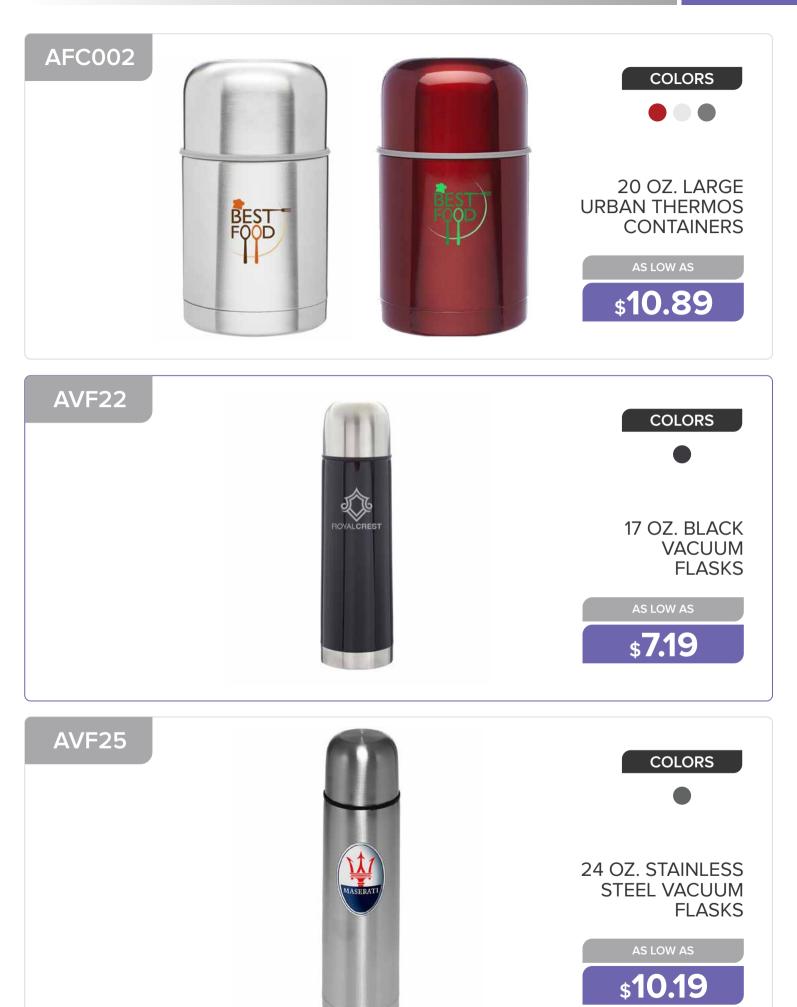

S



20 OZ. LIBBEY PUB BEER GLASSES

**\$3.19** 



23 OZ. LIBBEY FOOTBALL SHAPED BEER GLASSES

s3.79

15 OZ. BREMEN CERAMIC PILSNER GLASS

s8.29

AS LOW AS





AS LOW AS































Page 32 GLASSWARE





























6.25 OZ. LIBBEY STEMLESS TASTER GLASSES

**\$1.79** 







COLORS



A0761AL





AS LOW AS

\$2.15



**\$7.79** 

\$2.69

Page 44 GLASSWARE

















**\$4.09** 















Page 52 GLASSWARE

















Page 56 GLASSWARE







## Page 58 GLASSWARE





# TRAVEL MUGS

#### TRAVEL MUGS AND TUMBLERS



17 OZ. RUBBERIZED STAINLESS STEEL TRAVEL MUGS AS LOW AS \$10.69 AS LOW AS \$10.69

EL TRAVEL MUGS CLINER AND LID 16 OZ. STAINLESS STEEL TRAVEL COFFEE MUGS

\$6.69

AS LOW AS







\$3.89













































## WATER BOTTLES



#### WATER BOTTLES





51 OZ. BIG BOY WATER BOTTLES

AS LOW AS \$13.59

20 OZ. SPORTS WATER BOTTLES WITH TWIST LID AS LOW AS \$5.19

20 OZ. PUSH CAP BIKE WATER BOTTLES AS LOW AS \$2.09







#### WATER BOTTLES





#### WATER BOTTLES







20 OZ. JEITA VACUUM WATER BOTTLES WITH STRAP

\$9.89



18 OZ. THERMO FLASK INSULATED WATER BOTTLES

\$10.79





24 OZ. POLY-CLEAR BIKE WATER BOTTLES

\$2.09

28 OZ. PUSH CAP PLASTIC

WATER BOTTLES

**\$1.49** 

23 OZ. SPORTS BOTTLES WITH TWIST LID

AS LOW AS \$4.39



**\$1.95** 

\$5.09

24 OZ. PLASTIC SHAKER BOTTLES WITH MIXER

28 OZ. PLASTIC WATER BOTTLES WITH PUSH CAP **\$1.49** 



CUPS, CAN COOLERS & COASTERS

## ASC12



## ASC16





#### CUPS, CAN COOLERS & COASTERS







### CUPS, CAN COOLERS & COASTERS