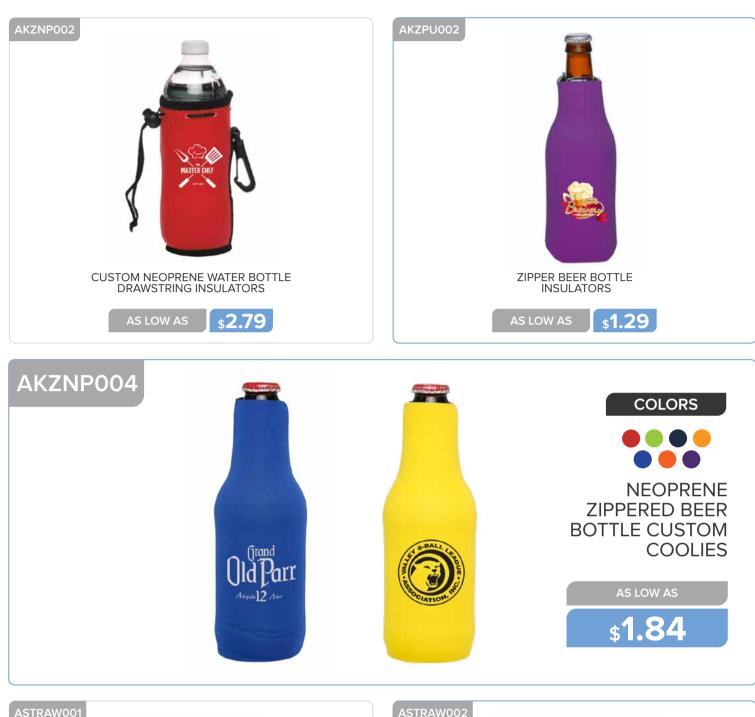

CUPS, CAN COOLERS & COASTERS

#### CUPS, CAN COOLERS & COASTERS

### CUPS, CAN COOLERS & COASTERS

| <text><text><text><text></text></text></text></text> |                                 | <image/>                                                              |
|------------------------------------------------------|---------------------------------|-----------------------------------------------------------------------|
| ATOT83                                               | BAG<br>BAG<br>DA<br>JOY<br>BHOP | COLORS<br>MON-WOVEN<br>EXHIBITION TOTE<br>BAGS<br>AS LOW AS<br>\$1.29 |
|                                                      | ATOTO4                          | ATOT13                                                                |