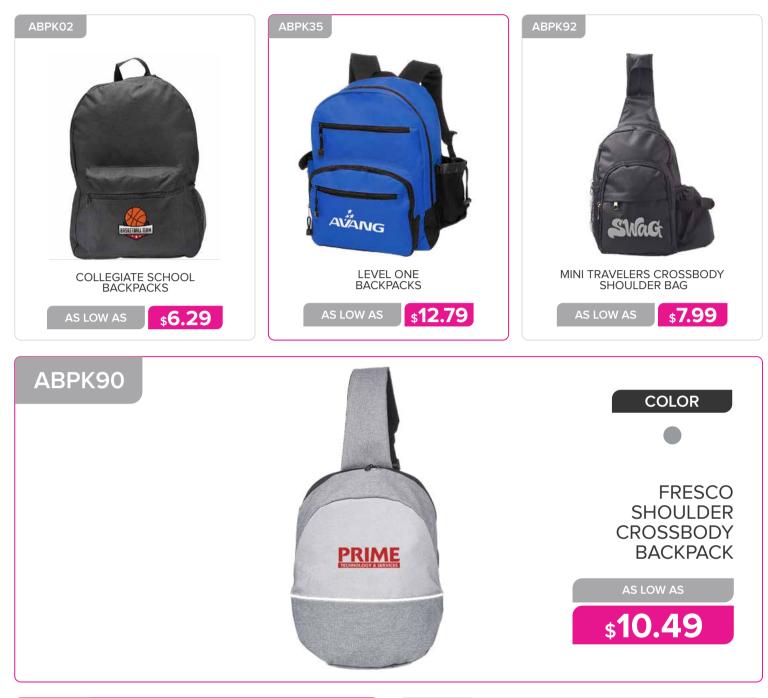

>BHOP | COLORS<br>MON-WOVEN<br>EXHIBITION TOTE<br>BAGS<br>AS LOW AS<br>\$1.29 |
|                                                      | ATOTO4                          | ATOT13                                                                |















AS LOW AS \$3.09

AS LOW AS \$7.09

AS LOW AS

\$5.35











| <image/> <text><text><text><text></text></text></text></text> | <image/> | <image/> <image/>                                                              |
|---------------------------------------------------------------|----------|--------------------------------------------------------------------------------|
| ATOT3753                                                      |          | COLOR<br>NATURAL<br>JUTE FIBER<br>CARRY-ON TOTE<br>BAGS<br>AS LOW AS<br>\$4.59 |















ABPK60



ABPK67

ABPK83

































# OFFICE & WRITING

































































**\$1.89** 



AS LOW AS

**\$3.79** 

**\$3.39** 

| <image/>                          | ANOTOS     Image: Constraint of the second secon | <image/>