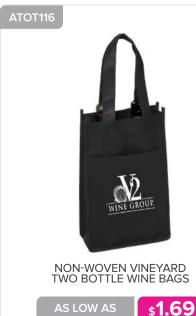

### **BAGS & BACKPACKS**

| . 96 - 108 |
|------------|
| 99 - 115   |
| 116        |
| 117 - 119  |
| 120        |
|            |