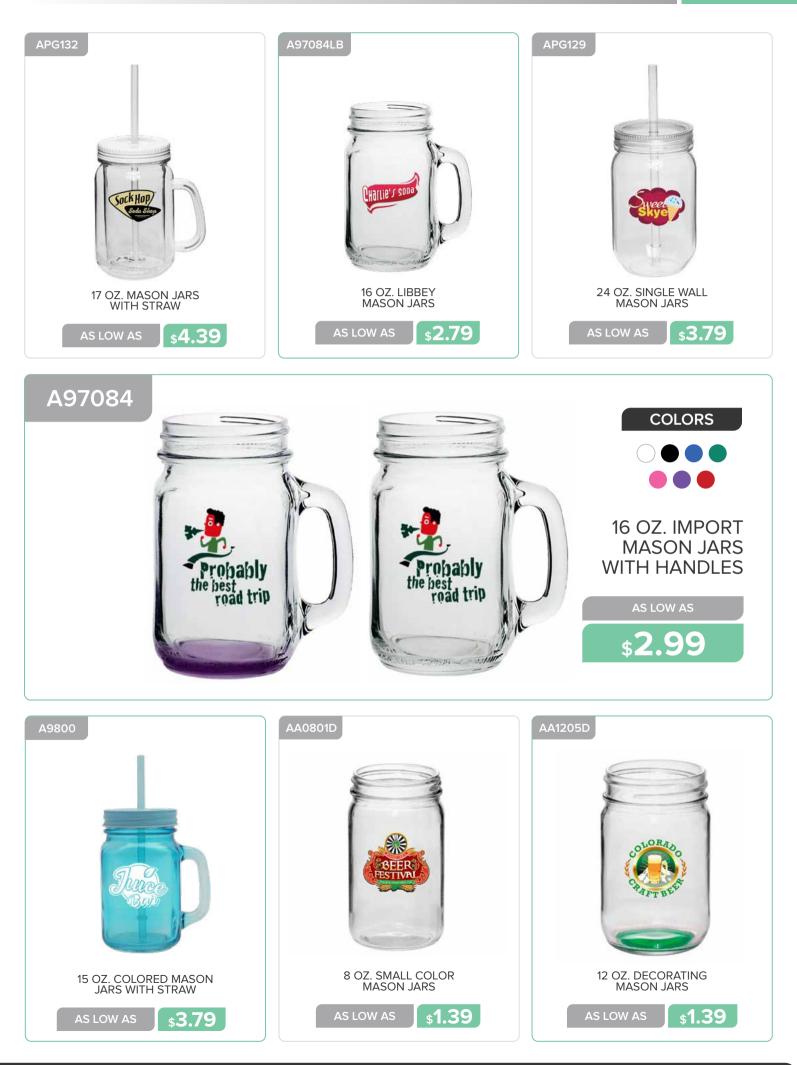

## GLASSWARE

GLASSWARE

and the

STELLA ARTOIS

ARESPIL12

Visit<br/>Visit<br/>Visit<br/>New As Low AsVisit<br/>Visit<br/>Visit<br/>Visit<br/>Visit<br/>Visit<br/>Visit<br/>Visit<br/>Visit<br/>Visit<br/>Visit<br/>Visit<br/>Visit<br/>Visit<br/>Visit<br/>Visit<br/>Visit<br/>Visit<br/>Visit<br/>Visit<br/>Visit<br/>Visit<br/>Visit<br/>Visit<br/>Visit<br/>Visit<br/>Visit<br/>Visit<br/>Visit<br/>Visit<br/>Visit<br/>Visit<br/>Visit<br/>Visit<br/>Visit<br/>Visit<br/>Visit<br/>Visit<br/>Visit<br/>Visit<br/>Visit<br/>Visit<br/>Visit<br/>Visit<br/>Visit<br/>Visit<br/>Visit<br/>Visit<br/>Visit<br/>Visit<br/>Visit<br/>Visit<br/>Visit<br/>Visit<br/>Visit<br/>Visit<br/>Visit<br/>Visit<br/>Visit<br/>Visit<br/>Visit<br/>Visit<br/>Visit<br/>Visit<br/>Visit<br/>Visit<br/>Visit<br/>Visit<br/>Visit<br/>Visit<br/>Visit<br/>Visit<br/>Visit<br/>Visit<br/>Visit<br/>Visit<br/>Visit<br/>Visit<br/>Visit<br/>Visit<br/>Visit<br/>Visit<br/>Visit<br/>Visit<br/>Visit<br/>Visit<br/>Visit<br/>Visit<br/>Visit<br/>Visit<br/>Visit<br/>Visit<br/>Visit<br/>Visit<br/>Visit<br/>Visit<br/>Visit<br/>Visit<br/>Visit<br/>Visit<br/>Visit<br/>Visit<br/>Visit<br/>Visit<br/>Visit<br/>Visit<br/>Visit<br/>Visit<br/>Visit<br/>Visit<br/>Visit<br/>Visit<br/>Visit<br/>Visit<br/>Visit<br/>Visit<br/>Visit<br/>Visit<br/>Visit<br/>Visit<br/>Visit<br/>Visit<br/>Visit<br/>Visit<br/>Visit<br/>Visit<br/>Visit<br/>Visit<br/>Visit<br/>Visit<br/>Visit<br/>Visit<br/>Visit<br/>Visit<br/>Visit<br/>Visit<br/>Visit<br/>Visit<br/>Visit<br/>Visit<br/>Visit<br/>Visit<br/>Visit<br/>Visit<br/>Visit<br/>Visit<br/>Visit<br/>Visit<br/>Visit<br/>Visit<br/>Visit<br/>Visit<br/>Visit<br/>Visit<br/>Visit<br/>Visit<br/>Visit<br/>Visit<br/>Visit<br/>Visit<br/>Visit<br/>Visit<br/>Visit<br/>Visit<br/>Visit<br/>Visit<br/>Visit<br/>Visit<br/>Visit<br/>Visit<br/>Visit<br/>Visit<br/>Visit<br/>Visit<br/>Visit<br/>Visit<br/>Visit<br/>Visit<br/>Visit<br/>Visit<br/>Visit<br/>Visit<br/>Visit<br/>Visit<br/>Visit<br/>Visit<br/>Visit<br/>Visit<br/>Visit<br/>Visit<br/>Visit<br/>Visit<br/>Visit<br/>Visit<br/>Visit<br/>Visit<br/>Visit<br/>Visit<br

3 Contraction

STELLA ARTOIS COLORS

20 OZ. LIBBEY PUB BEER GLASSES

**\$3.19** 

23 OZ. LIBBEY FOOTBALL SHAPED BEER GLASSES

s3.79

15 OZ. BREMEN CERAMIC PILSNER GLASS

s8.29

AS LOW AS

AS LOW AS

Page 32 GLASSWARE

6.25 OZ. LIBBEY STEMLESS TASTER GLASSES

**\$1.79** 

COLORS

A0761AL

AS LOW AS

\$2.15

**\$7.79** 

\$2.69

Page 44 GLASSWARE

**\$4.09** 

Page 52 GLASSWARE

Page 56 GLASSWARE