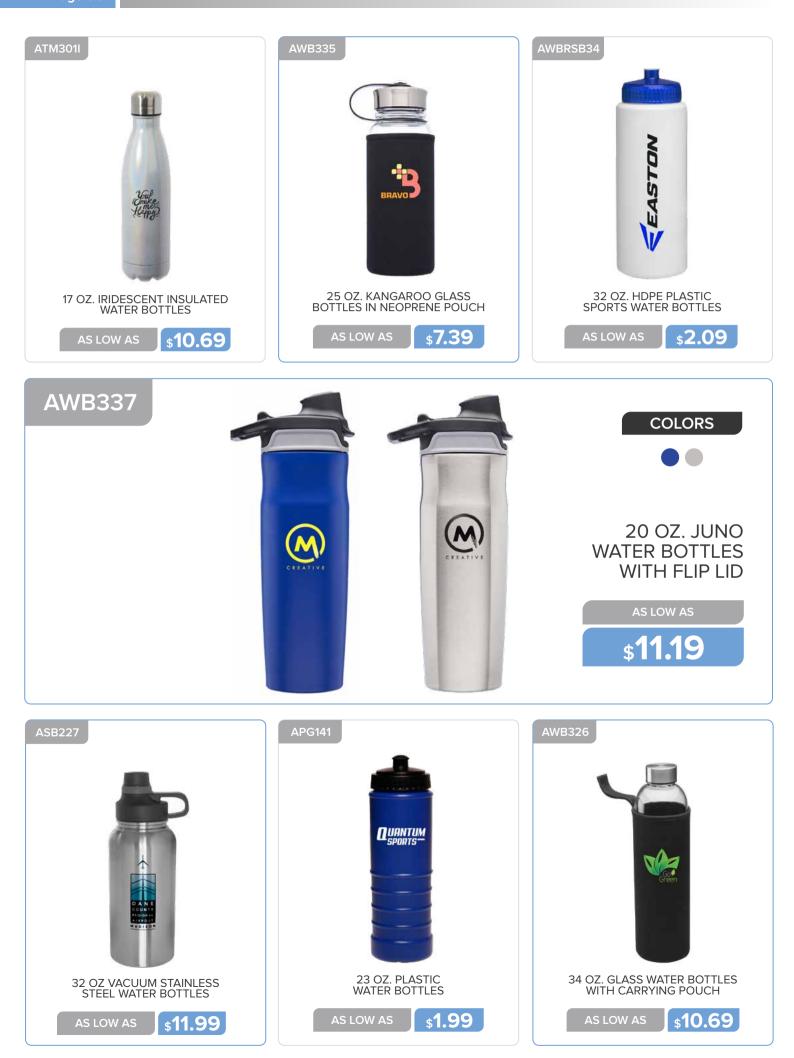

WATER BOTTLES

**\$1.49** 

23 OZ. SPORTS BOTTLES WITH TWIST LID

AS LOW AS \$4.39

**\$1.95** 

\$5.09

24 OZ. PLASTIC SHAKER BOTTLES WITH MIXER

28 OZ. PLASTIC WATER BOTTLES WITH PUSH CAP **\$1.49** 