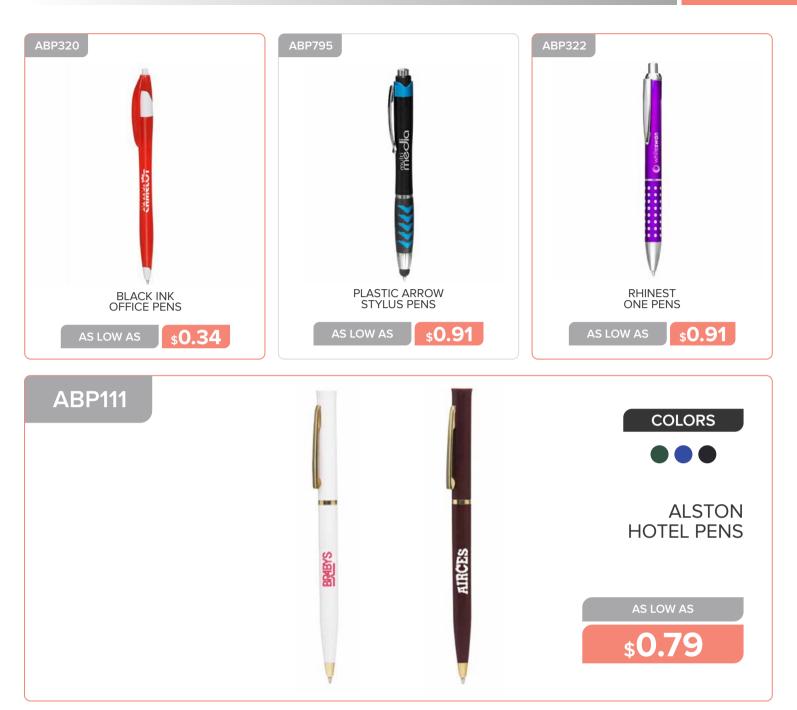

### **OFFICE & WRITING**

| Pens 121 - 132                 |
|--------------------------------|
| Highlighters 133 - 134         |
| Portfolios 135 - 138           |
| Notebooks 139 - 141            |
| Aawrds & Recognition 142 - 145 |
| Office Accessories 146 - 150   |

# OFFICE & WRITING

**\$1.89** 

AS LOW AS

**\$3.79** 

**\$3.39** 

| <image/>                          | ANOTOS     Image: Constraint of the second secon | <image/>                                                                                                                                                                                                                                                                                                                                                                                                                                                                                                                                                                                                                                                                                                                                                                                                                                                                                                                                                                                    |
|-----------------------------------|------------------------------------------------------------------------------------------------------------------------------------------------------------------------------------------------------------------------------------------------------------------------------------------------------------------------------------------------------------------------------------------------------------------------------------------------------------------------------------------------------------------------------------------------------------------------------------------------------------------------------------------------------------------------------------------------------------------------------------------------------------------------------------------------------------------------------------------------------------------------------------------------------------------------------------------------------------------------------------------------------------------------------------------------------------------------------------------------------------------------------------------------------------------------------------------------------------------------------------------------------------------------------------------------------------------------------------------------------------------------------------------------------------------------------------------------------------------------------------------------------------------------------------------------------------------------------------------------------------------------------------------------------------------------------------------------------------------------------------------------------------------------------------------------------------------------------------------------------------------------------------------------------------------------------------------------------------------------------------------------------------------------------------------------------------------------------------------|---------------------------------------------------------------------------------------------------------------------------------------------------------------------------------------------------------------------------------------------------------------------------------------------------------------------------------------------------------------------------------------------------------------------------------------------------------------------------------------------------------------------------------------------------------------------------------------------------------------------------------------------------------------------------------------------------------------------------------------------------------------------------------------------------------------------------------------------------------------------------------------------------------------------------------------------------------------------------------------------|
| <section-header></section-header> |                                                                                                                                                                                                                                                                                                                                                                                                                                                                                                                                                                                                                                                                                                                                                                                                                                                                                                                                                                                                                                                                                                                                                                                                                                                                                                                                                                                                                                                                                                                                                                                                                                                                                                                                                                                                                                                                                                                                                                                                                                                                                          | COLORS   Image: Colors   Im |
| <section-header></section-header> | ANOT45   FILE SPIRAL JOTTERS   ASLOWAS                                                                                                                                                                                                                                                                                                                                                                                                                                                                                                                                                                                                                                                                                                                                                                                                                                                                                                                                                                                                                                                                                                                                                                                                                                                                                                                                                                                                                                                                                                                                                                                                                                                                                                                                                                                                                                                                                                                                                                                                                                                   | <text><text><text><text><text></text></text></text></text></text>                                                                                                                                                                                                                                                                                                                                                                                                                                                                                                                                                                                                                                                                                                                                                                                                                                                                                                                           |