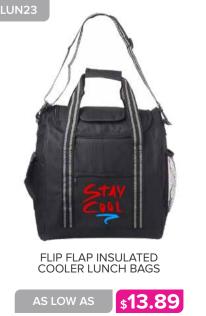

### **BAGS & BACKPACKS**

| . 96 - 108 |
|------------|
| 99 - 115   |
| 116        |
| 117 - 119  |
| 120        |
|            |