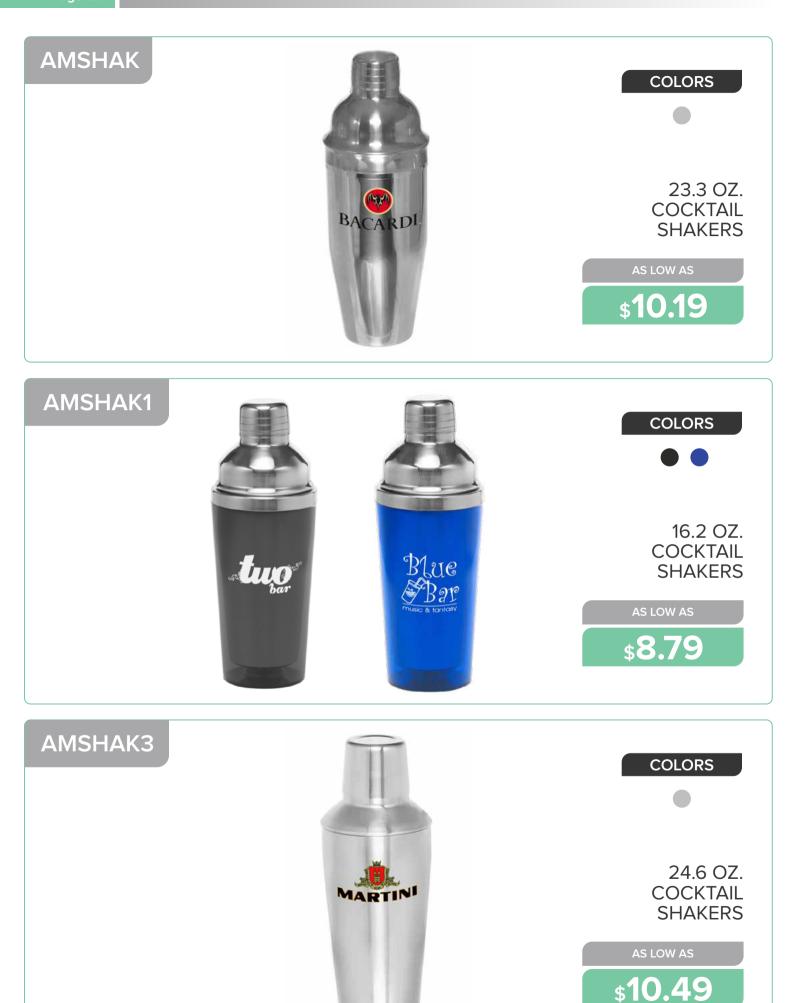

it<br/>Visit<br/>Visit<br/>Visit<br/>Visit<br/>Visit<br/>Visit<br/>Visit<br/>Visit<br/>Visit<br/>Visit<br/>Visit<br/>Visit<br/>Visit<br/>Visit<br/>Visit<br/>Visit<br/>Visit<br/>Visit<br/>Visit<br/>Visit<br/>Visit<br/>Visit<br/>Visit<br/>Visit<br

3 Contraction

STELLA ARTOIS COLORS



20 OZ. LIBBEY PUB BEER GLASSES

**\$3.19** 



23 OZ. LIBBEY FOOTBALL SHAPED BEER GLASSES

s3.79

15 OZ. BREMEN CERAMIC PILSNER GLASS

s8.29

AS LOW AS





AS LOW AS































Page 32 GLASSWARE





























6.25 OZ. LIBBEY STEMLESS TASTER GLASSES

**\$1.79** 







COLORS



A0761AL





AS LOW AS

\$2.15



**\$7.79** 

\$2.69

Page 44 GLASSWARE

















**\$4.09** 















Page 52 GLASSWARE

















Page 56 GLASSWARE







## Page 58 GLASSWARE





# TRAVEL MUGS

#### TRAVEL MUGS AND TUMBLERS



17 OZ. RUBBERIZED STAINLESS STEEL TRAVEL MUGS AS LOW AS \$10.69 AS LOW AS \$10.69

EL TRAVEL MUGS CLINER AND LID 16 OZ. STAINLESS STEEL TRAVEL COFFEE MUGS

\$6.69

AS LOW AS







\$3.89













































## WATER BOTTLES



#### WATER BOTTLES





51 OZ. BIG BOY WATER BOTTLES

AS LOW AS \$13.59

20 OZ. SPORTS WATER BOTTLES WITH TWIST LID AS LOW AS \$5.19

20 OZ. PUSH CAP BIKE WATER BOTTLES AS LOW AS \$2.09







#### WATER BOTTLES





#### WATER BOTTLES







20 OZ. JEITA VACUUM WATER BOTTLES WITH STRAP

\$9.89



18 OZ. THERMO FLASK INSULATED WATER BOTTLES

\$10.79





24 OZ. POLY-CLEAR BIKE WATER BOTTLES

\$2.09

28 OZ. PUSH CAP PLASTIC

WATER BOTTLES

**\$1.49** 

23 OZ. SPORTS BOTTLES WITH TWIST LID

A