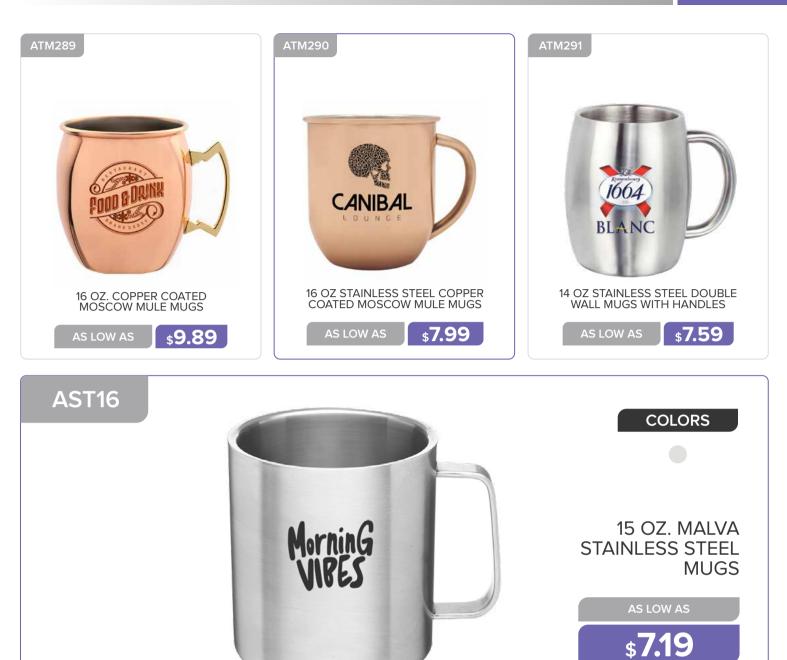

CUPS, CAN COOLERS & COASTERS

#### CUPS, CAN COOLERS & COASTERS

### CUPS, CAN COOLERS & COASTERS

| <text><text><text><text></text></text></text></text> |                                 | <image/>                                                              |
|------------------------------------------------------|---------------------------------|-----------------------------------------------------------------------|
| ATOT83                                               | BAG<br>BAG<br>DA<br>JOY<br>BHOP | COLORS<br>MON-WOVEN<br>EXHIBITION TOTE<br>BAGS<br>AS LOW AS<br>\$1.29 |
|                                                      | ATOTO4                          | ATOT13                                                                |