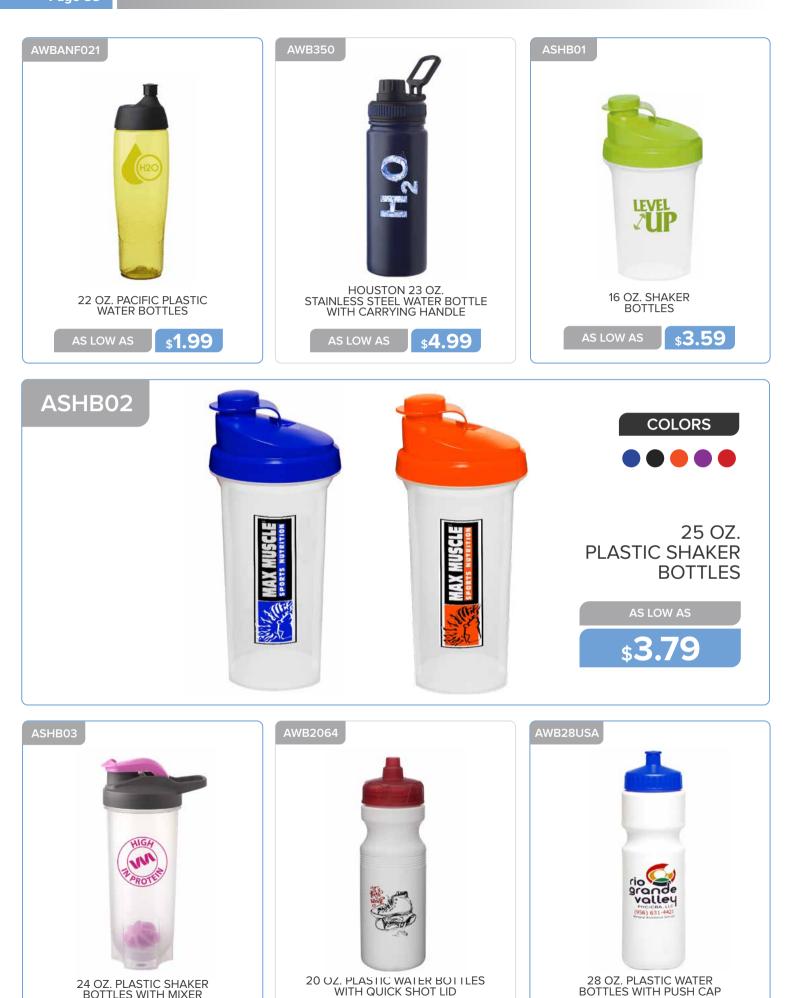

WATER BOTTLES

**\$1.49** 

23 OZ. SPORTS BOTTLES WITH TWIST LID

AS LOW AS \$4.39

**\$1.95** 

\$5.09

24 OZ. PLASTIC SHAKER BOTTLES WITH MIXER

28 OZ. PLASTIC WATER BOTTLES WITH PUSH CAP **\$1.49** 