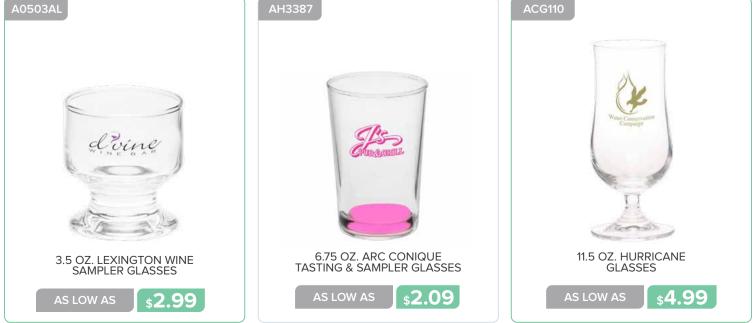

## GLASSWARE

GLASSWARE

and the

STELLA ARTOIS

ARESPIL12

Visit<br/>Visit<br/>Visit<br/>New As Low AsVisit<br/>Visit<br/>Visit<br/>Visit<br/>Visit<br/>Visit<br/>Visit<br/>Visit<br/>Visit<br/>Visit<br/>Visit<br/>Visit<br/>Visit<br/>Visit<br/>Visit<br/>Visit<br/>Visit<br/>Visit<br/>Visit<br/>Visit<br/>Visit<br/>Visit<br/>Visit<br/>Visit<br/>Visit<br/>Visit<br/>Visit<br/>Visit<br/>Visit<br/>Visit<br/>Visit<br/>Visit<br/>Visit<br/>Visit<br/>Visit<br/>Visit<br/>Visit<br/>Visit<br/>Visit<br/>Visit<br/>Visit<br/>Visit<br/>Visit<br/>Visit<br/>Visit<br/>Visit<br/>Visit<br/>Visit<br/>Visit<br/>Visit<br/>Visit<br/>Visit<br/>Visit<br/>Visit<br/>Visit<br/>Visit<br/>Visit<br/>Visit<br/>Visit<br/>Visit<br/>Visit<br/>Visit<br/>Visit<br/>Visit<br/>Visit<br/>Visit<br/>Visit<br/>Visit<br/>Visit<br/>Visit<br/>Visit<br/>Visit<br/>Visit<br/>Visit<br/>Visit<br/>Visit<br/>Visit<br/>Visit<br/>Visit<br/>Visit<br/>Visit<br/>Visit<br/>Visit<br/>Visit<br/>Visit<br/>Visit<br/>Visit<br/>Visit<br/>Visit<br/>Visit<br/>Visit<br/>Visit<br/>Visit<br/>Visit<br/>Visit<br/>Visit<br/>Visit<br/>Visit<br/>Visit<br/>Visit<br/>Visit<br/>Visit<br/>Visit<br/>Visit<br/>Visit<br/>Visit<br/>Visit<br/>Visit<br/>Visit<br/>Visit<br/>Visit<br/>Visit<br/>Visit<br/>Visit<br/>Visit<br/>Visit<br/>Visit<br/>Visit<br/>Visit<br/>Visit<br/>Visit<br/>Visit<br/>Visit<br/>Visit<br/>Visit<br/>Visit<br/>Visit<br/>Visit<br/>Visit<br/>Visit<br/>Visit<br/>Visit<br/>Visit<br/>Visit<br/>Visit<br/>Visit<br/>Visit<br/>Visit<br/>Visit<br/>Visit<br/>Visit<br/>Visit<br/>Visit<br/>Visit<br/>Visit<br/>Visit<br/>Visit<br/>Visit<br/>Visit<br/>Visit<br/>Visit<br/>Visit<br/>Visit<br/>Visit<br/>Visit<br/>Visit<br/>Visit<br/>Visit<br/>Visit<br/>Visit<br/>Visit<br/>Visit<br/>Visit<br/>Visit<br/>Visit<br/>Visit<br/>Visit<br/>Visit<br/>Visit<br/>Visit<br/>Visit<br/>Visit<br/>Visit<br/>Visit<br/>Visit<br/>Visit<br/>Visit<br/>Visit<br/>Visit<br/>Visit<br/>Visit<br/>Visit<br/>Visit<br/>Visit<br/>Visit<br/>Visit<br/>Visit<br/>Visit<br/>Visit<br/>Visit<br/>Visit<br/>Visit<br/>Visit<br/>Visit<br/>Visit<br/>Visit<br/>Visit<br/>Visit<br

3 Contraction

STELLA ARTOIS COLORS

20 OZ. LIBBEY PUB BEER GLASSES

**\$3.19** 

23 OZ. LIBBEY FOOTBALL SHAPED BEER GLASSES

s3.79

15 OZ. BREMEN CERAMIC PILSNER GLASS

s8.29

AS LOW AS

AS LOW AS

Page 32 GLASSWARE

6.25 OZ. LIBBEY STEMLESS TASTER GLASSES

**\$1.79** 

COLORS

A0761AL

AS LOW AS

\$2.15

**\$7.79** 

\$2.69

Page 44 GLASSWARE

**\$4.09** 

Page 52 GLASSWARE

Page 56 GLASSWARE