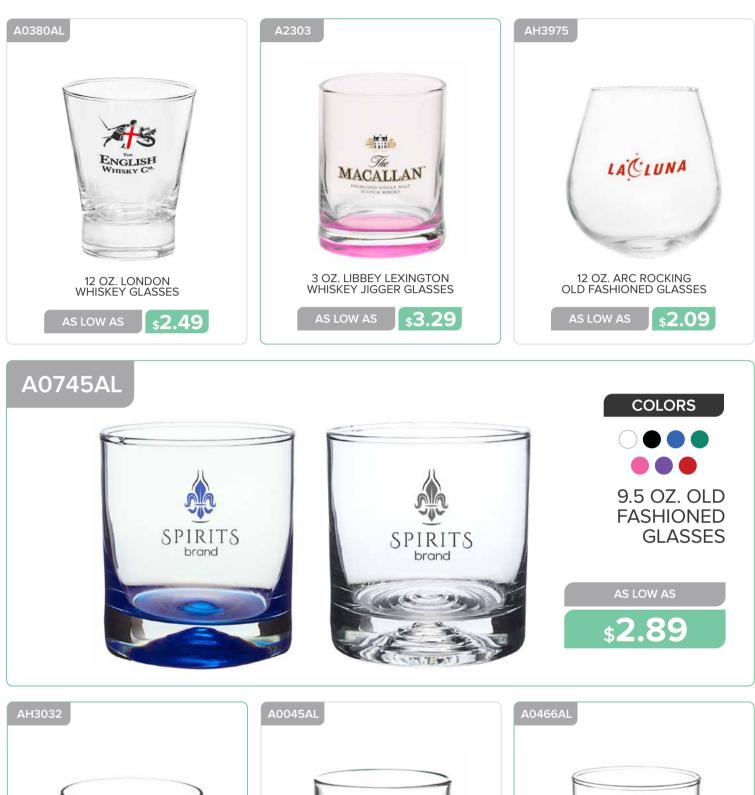

sit<br/>Visit<br/>Visit<br/>Visit<br/>Visit<br/>Visit<br/>Visit<br/>Visit<br/>Visit<br/>Visit<br/>Visit<br/>Visit<br/>Visit<br/>Visit<br/>Visit<br/>Visit<br/>Visit<br/>Visit<br/>Visit<br/>Visit<br/>Visit<br/>Visit<br/>Visit<br/>Visit<br/>Visit<br/>Visit<br/>Visit<br/>Visit<br/>Visit<br/>Visit<br/>Visit<br/>Visit<br/>Visit<br/>Visit<br/>Visit<br/>Visit<br/>Visit<br

3 Contraction

STELLA ARTOIS COLORS



20 OZ. LIBBEY PUB BEER GLASSES

**\$3.19** 



23 OZ. LIBBEY FOOTBALL SHAPED BEER GLASSES

s3.79

15 OZ. BREMEN CERAMIC PILSNER GLASS

s8.29

AS LOW AS





AS LOW AS































Page 32 GLASSWARE





























6.25 OZ. LIBBEY STEMLESS TASTER GLASSES

**\$1.79** 







COLORS



A0761AL





AS LOW AS

\$2.15



**\$7.79** 

\$2.69

Page 44 GLASSWARE

















**\$4.09** 















Page 52 GLASSWARE

















Page 56 GLASSWARE







## Page 58 GLASSWARE





# TRAVEL MUGS

#### TRAVEL MUGS AND TUMBLERS



17 OZ. RUBBERIZED STAINLESS STEEL TRAVEL MUGS AS LOW AS \$10.69 AS LOW AS \$10.69

EL TRAVEL MUGS CLINER AND LID 16 OZ. STAINLESS STEEL TRAVEL COFFEE MUGS

\$6.69

AS LOW AS







\$3.89













































## WATER BOTTLES



#### WATER BOTTLES





51 OZ. BIG BOY WATER BOTTLES

AS LOW AS \$13.59

20 OZ. SPORTS WATER BOTTLES WITH TWIST LID AS LOW AS \$5.19

20 OZ. PUSH CAP BIKE WATER BOTTLES AS LOW AS \$2.09







#### WATER BOTTLES





#### WATER BOTTLES







20 OZ. JEITA VACUUM WATER BOTTLES WITH STRAP

\$9.89



18 OZ. THERMO FLASK INSULATED WATER BOTTLES

\$10.79





24 OZ. POLY-CLEAR