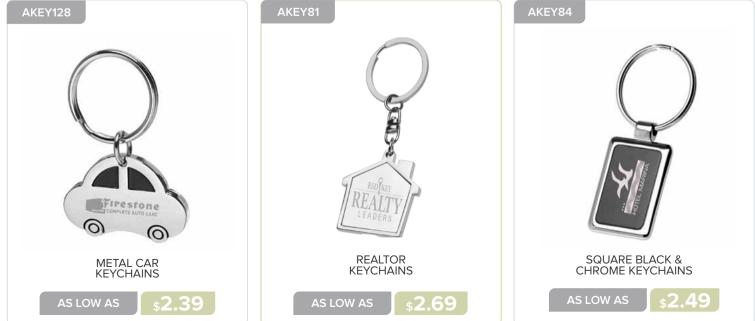

EXECUTIVE METAL AND FAUX LEATHER KEYCHAINS

\$3.09

#### **OUTDOOR & LEISURE**

BLACK CHROME METAL KEYCHAINS

\$2.69

OBLONG KEYCHAINS

**\$2.59** 

HEART SHAPED BOTTLE OPENER KEYCHAINS

AS LOW AS \$**2.39** 

COSMIC STELLAR ROUND SUNGLASSES