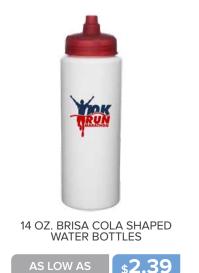

WATER BOTTLES

**\$1.49** 

23 OZ. SPORTS BOTTLES WITH TWIST LID

AS LOW AS \$4.39

**\$1.95** 

\$5.09

24 OZ. PLASTIC SHAKER BOTTLES WITH MIXER

28 OZ. PLASTIC WATER BOTTLES WITH PUSH CAP **\$1.49** 