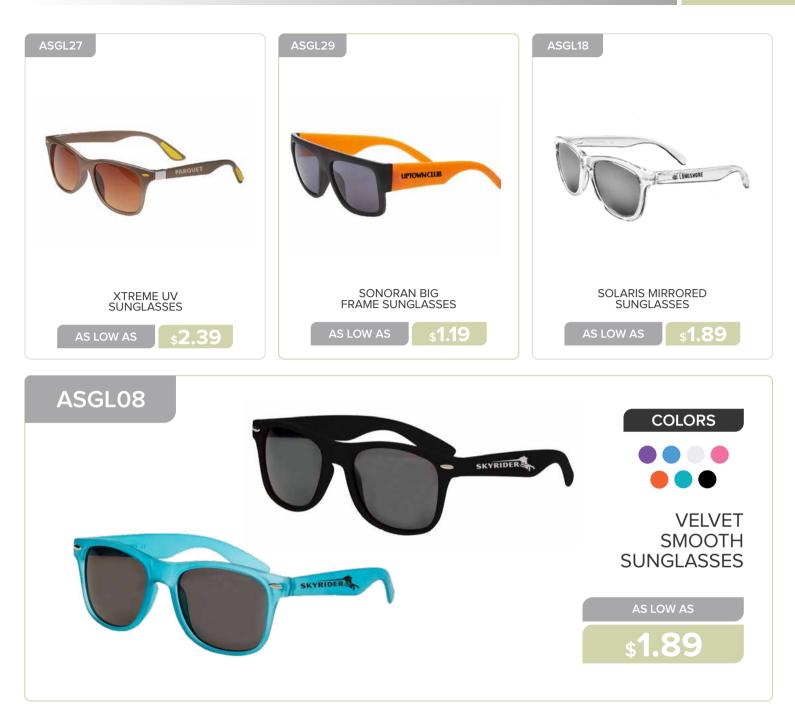

### **OUTDOOR & LEISURE**

| Keychains 151 - 155      | 5 |
|--------------------------|---|
| Flashlights 156          | ò |
| Bottle Openers 157 - 159 | ) |
| Flying Discs             | ) |
| Umbrellas 161            | 1 |
| Luggage Tags 162         | 2 |
| Stress Balls 163 - 165   | 5 |
| Sunglasses 166 - 168     | 3 |
| Blankets 169             | ) |