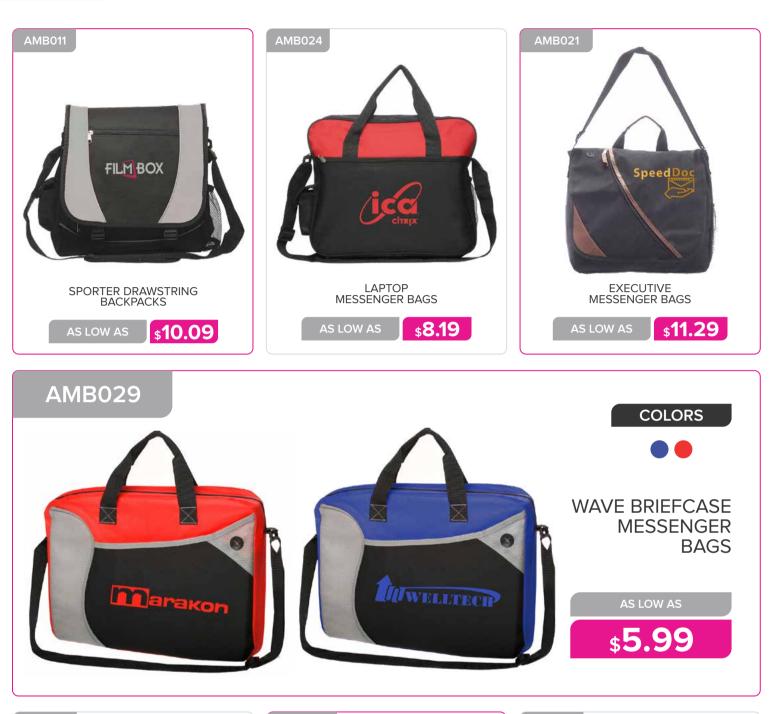

### **BAGS & BACKPACKS**

| . 96 - 108 |
|------------|
| 99 - 115   |
| 116        |
| 117 - 119  |
| 120        |
|            |