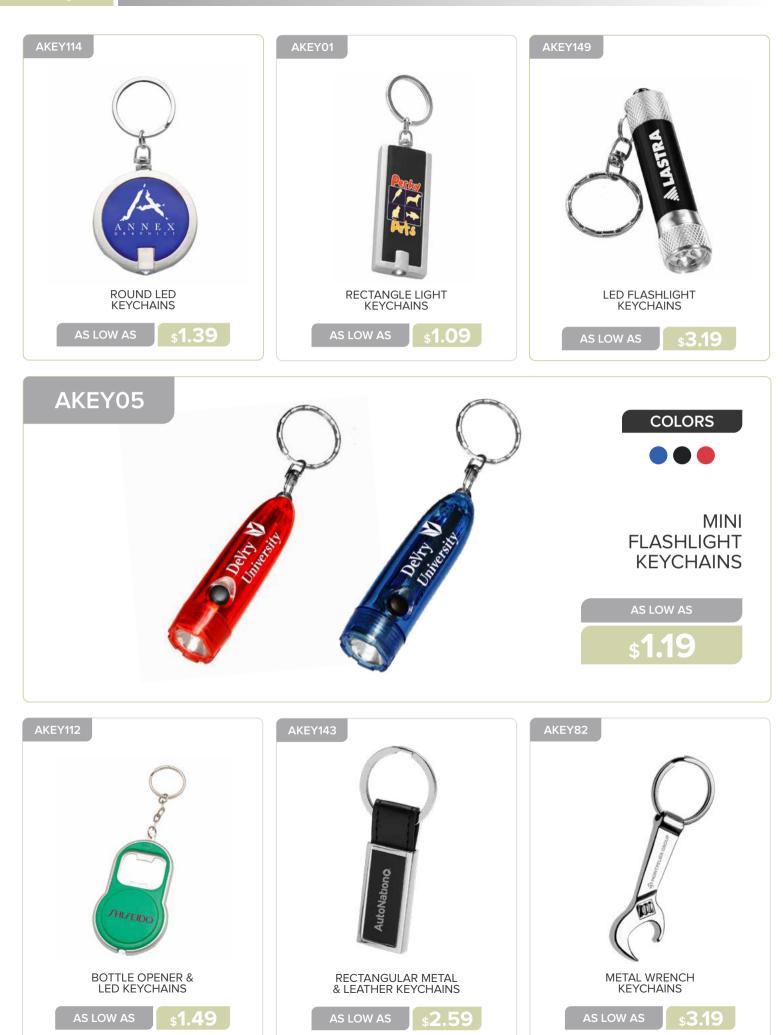

### **OUTDOOR & LEISURE**

| Keychains 151 - 155      | 5 |
|--------------------------|---|
| Flashlights 156          | ò |
| Bottle Openers 157 - 159 | ) |
| Flying Discs             | ) |
| Umbrellas 161            | 1 |
| Luggage Tags 162         | 2 |
| Stress Balls 163 - 165   | 5 |
| Sunglasses 166 - 168     | 3 |
| Blankets 169             | ) |