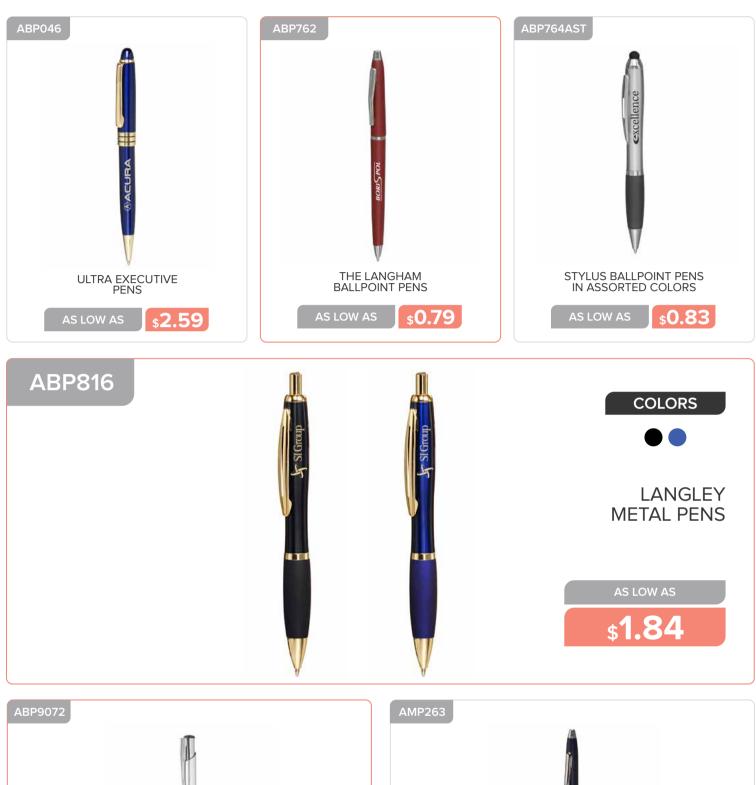

# OFFICE & WRITING

**\$1.89** 

AS LOW AS

**\$3.79** 

**\$3.39** 

| <image/>                          | ANOTOS     Image: Constraint of the second secon | <image/>                                                                                                                                                                                                                                                                                                                                                                                                                                                                                                                                                                                                                                                                                                                                                                                                                                                                                                                                                                                    |
|-----------------------------------|------------------------------------------------------------------------------------------------------------------------------------------------------------------------------------------------------------------------------------------------------------------------------------------------------------------------------------------------------------------------------------------------------------------------------------------------------------------------------------------------------------------------------------------------------------------------------------------------------------------------------------------------------------------------------------------------------------------------------------------------------------------------------------------------------------------------------------------------------------------------------------------------------------------------------------------------------------------------------------------------------------------------------------------------------------------------------------------------------------------------------------------------------------------------------------------------------------------------------------------------------------------------------------------------------------------------------------------------------------------------------------------------------------------------------------------------------------------------------------------------------------------------------------------------------------------------------------------------------------------------------------------------------------------------------------------------------------------------------------------------------------------------------------------------------------------------------------------------------------------------------------------------------------------------------------------------------------------------------------------------------------------------------------------------------------------------------------------|---------------------------------------------------------------------------------------------------------------------------------------------------------------------------------------------------------------------------------------------------------------------------------------------------------------------------------------------------------------------------------------------------------------------------------------------------------------------------------------------------------------------------------------------------------------------------------------------------------------------------------------------------------------------------------------------------------------------------------------------------------------------------------------------------------------------------------------------------------------------------------------------------------------------------------------------------------------------------------------------|
| <section-header></section-header> |                                                                                                                                                                                                                                                                                                                                                                                                                                                                                                                                                                                                                                                                                                                                                                                                                                                                                                                                                                                                                                                                                                                                                                                                                                                                                                                                                                                                                                                                                                                                                                                                                                                                                                                                                                                                                                                                                                                                                                                                                                                                                          | COLORS   Image: Colors   Im |
| <section-header></section-header> | ANOT45   FILE SPIRAL JOTTERS   ASLOWAS                                                                                                                                                                                                                                                                                                                                                                                                                                                                                                                                                                                                                                                                                                                                                                                                                                                                                                                                                                                                                                                                                                                                                                                                                                                                                                                                                                                                                                                                                                                                                                                                                                                                                                                                                                                                                                                                                                                                                                                                                                                   | <text><text><text><text><text></text></text></text></text></text>                                                                                                                                                                                                                                                                                                                                                                                                                                                                                                                                                                                                                                                                                                                                                                                                                                                                                                                           |