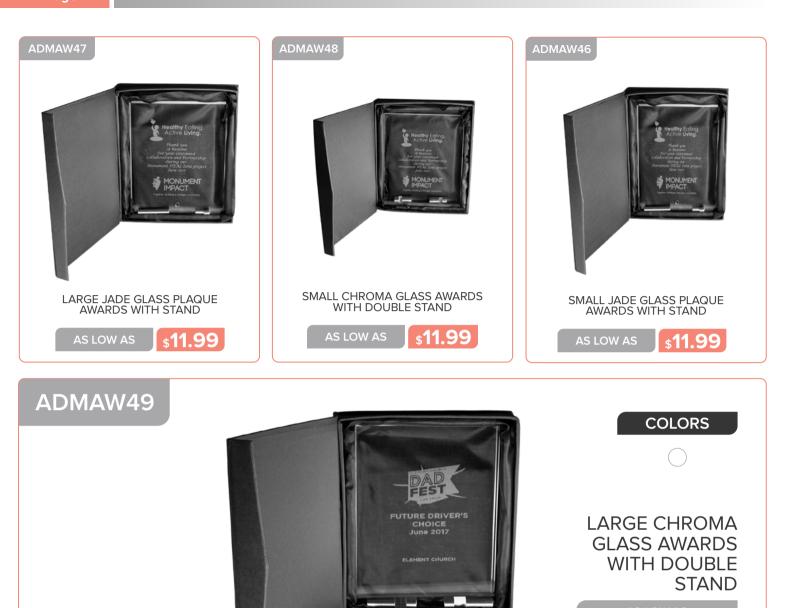

|





### **OFFICE AND WRITING**





\$11.99







Page <u>144</u>







#### **OFFICE AND WRITING**







ACLIP03





## ACALHMP

| <image/> <section-header></section-header> | <image/> <section-header></section-header> | COLORS |
|--------------------------------------------|--------------------------------------------|--------|
| AMPC                                       |                                            | COLORS |







Page <u>150</u>

#### **OFFICE AND WRITING**



ECLIPSE PLASTIC RING CELLPHONE HOLDERS

**\$0.79** 

SANTANA NEOPRENE LAPTOP SLEEVES

\$6.69

AS LOW AS

UNIVERSAL AIR VENT PHONE HOLDERS

AS LOW AS \$4.69



EXECUTIVE METAL AND FAUX LEATHER KEYCHAINS

\$3.09

#### **OUTDOOR & LEISURE**



BLACK CHROME METAL KEYCHAINS

\$2.69

OBLONG KEYCHAINS

**\$2.59** 

















HEART SHAPED B