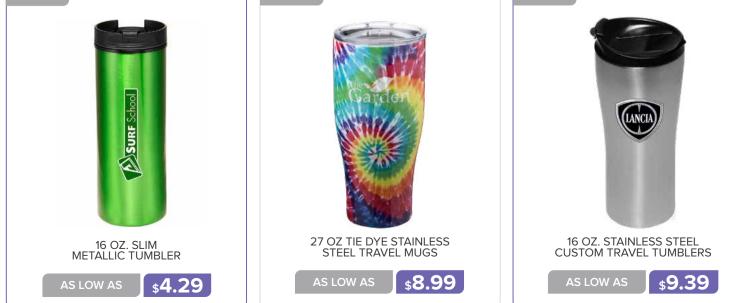

# TRAVEL MUGS

#### TRAVEL MUGS AND TUMBLERS

17 OZ. RUBBERIZED STAINLESS STEEL TRAVEL MUGS AS LOW AS \$10.69 AS LOW AS \$10.69

EL TRAVEL MUGS CLINER AND LID 16 OZ. STAINLESS STEEL TRAVEL COFFEE MUGS

\$6.69

AS LOW AS

\$3.89