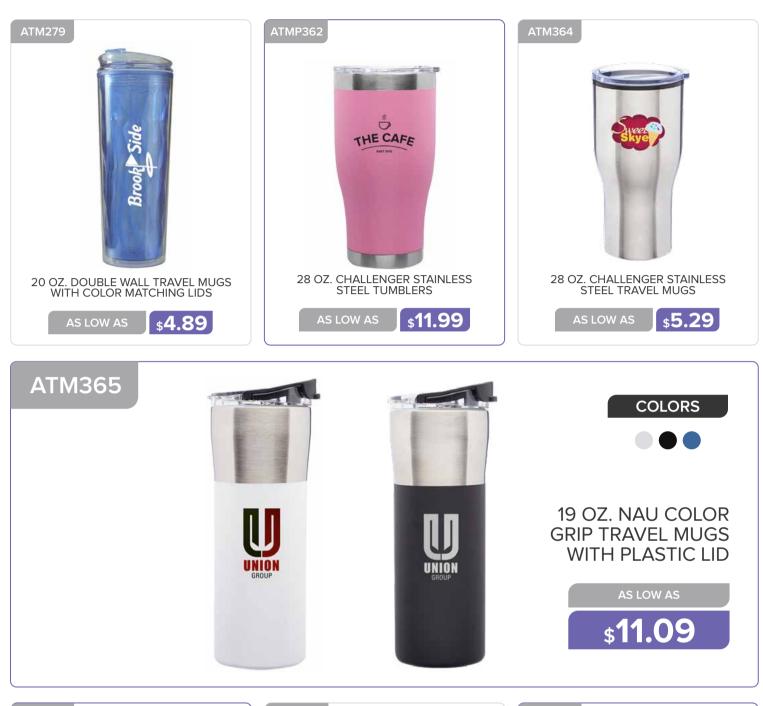

# TRAVEL MUGS

#### TRAVEL MUGS AND TUMBLERS

17 OZ. RUBBERIZED STAINLESS STEEL TRAVEL MUGS AS LOW AS \$10.69 AS LOW AS \$10.69

EL TRAVEL MUGS CLINER AND LID 16 OZ. STAINLESS STEEL TRAVEL COFFEE MUGS

\$6.69

AS LOW AS

\$3.89