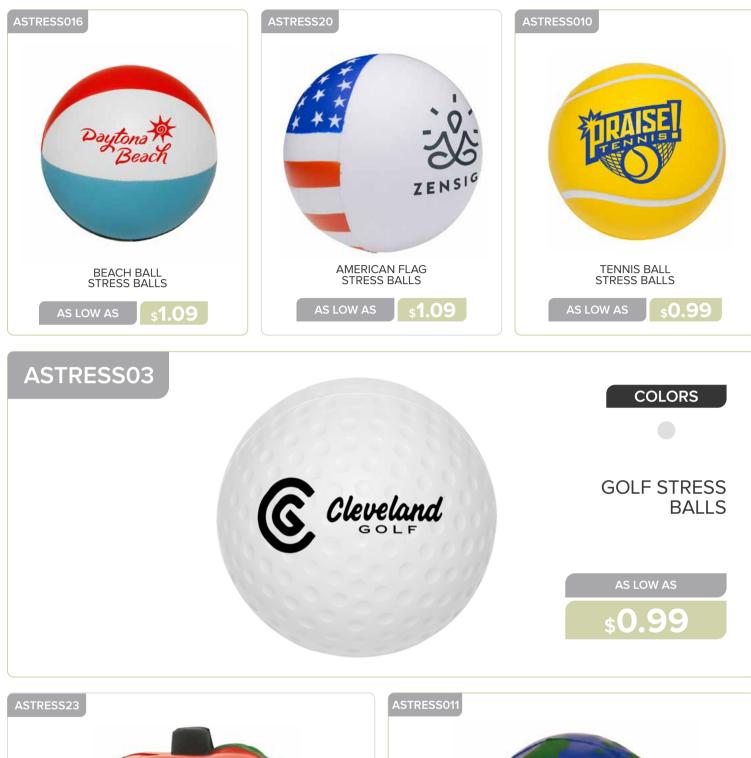

### **OUTDOOR & LEISURE**

| Keychains 151 - 155      | 5 |
|--------------------------|---|
| Flashlights 156          | ò |
| Bottle Openers 157 - 159 | ) |
| Flying Discs             | ) |
| Umbrellas 161            | 1 |
| Luggage Tags 162         | 2 |
| Stress Balls 163 - 165   | 5 |
| Sunglasses 166 - 168     | 3 |
| Blankets 169             | ) |