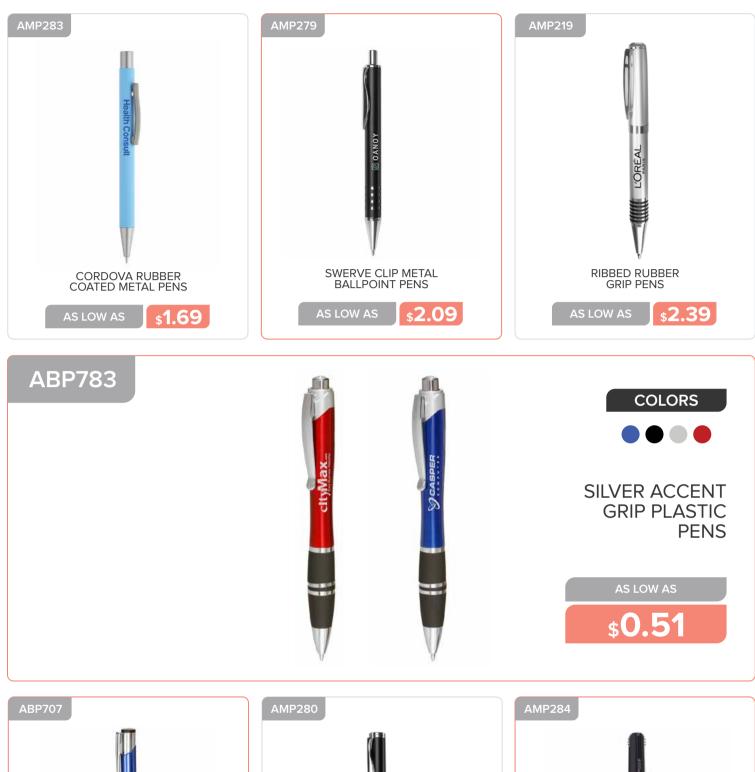

### **OFFICE & WRITING**

| Pens 121 - 132                 |
|--------------------------------|
| Highlighters 133 - 134         |
| Portfolios 135 - 138           |
| Notebooks 139 - 141            |
| Aawrds & Recognition 142 - 145 |
| Office Accessories 146 - 150   |

# OFFICE & WRITING

**\$1.89** 

AS LOW AS

**\$3.79** 

**\$3.39** 

| <image/>                          | ANOTOS     Image: Constraint of the second secon | <image/>                                                                                                                                                                                                                                                                                                                                                                                                                                                                                                                                                                                                                                                                                                                                                                                                                                                                                                                                                                                    |
|-----------------------------------|------------------------------------------------------------------------------------------------------------------------------------------------------------------------------------------------------------------------------------------------------------------------------------------------------------------------------------------------------------------------------------------------------------------------------------------------------------------------------------------------------------------------------------------------------------------------------------------------------------------------------------------------------------------------------------------------------------------------------------------------------------------------------------------------------------------------------------------------------------------------------------------------------------------------------------------------------------------------------------------------------------------------------------------------------------------------------------------------------------------------------------------------------------------------------------------------------------------------------------------------------------------------------------------------------------------------------------------------------------------------------------------------------------------------------------------------------------------------------------------------------------------------------------------------------------------------------------------------------------------------------------------------------------------------------------------------------------------------------------------------------------------------------------------------------------------------------------------------------------------------------------------------------------------------------------------------------------------------------------------------------------------------------------------------------------------------------------------|---------------------------------------------------------------------------------------------------------------------------------------------------------------------------------------------------------------------------------------------------------------------------------------------------------------------------------------------------------------------------------------------------------------------------------------------------------------------------------------------------------------------------------------------------------------------------------------------------------------------------------------------------------------------------------------------------------------------------------------------------------------------------------------------------------------------------------------------------------------------------------------------------------------------------------------------------------------------------------------------|
| <section-header></section-header> |                                                                                                                                                                                                                                                                                                                                                                                                                                                                                                                                                                                                                                                                                                                                                                                                                                                                                                                                                                                                                                                                                                                                                                                                                                                                                                                                                                                                                                                                                                                                                                                                                                                                                                                                                                                                                                                                                                                                                                                                                                                                                          | COLORS   Image: Colors   Im |
| <section-header></section-header> | ANOT45   FILE SPIRAL JOTTERS   ASLOWAS                                                                                                                                                                                                                                                                                                                                                                                                                                                                                                                                                                                                                                                                                                                                                                                                                                                                                                                                                                                                                                                                                                                                                                                                                                                                                                                                                                                                                                                                                                                                                                                                                                                                                                                                                                                                                                                                                                                                                                                                                                                   | <text><text><text><text><text></text></text></text></text></text>                                                                                                                                                                                                                                                                                                                                                                                                                                                                                                                                                                                                                                                                                                                                                                                                                                                                                                                           |