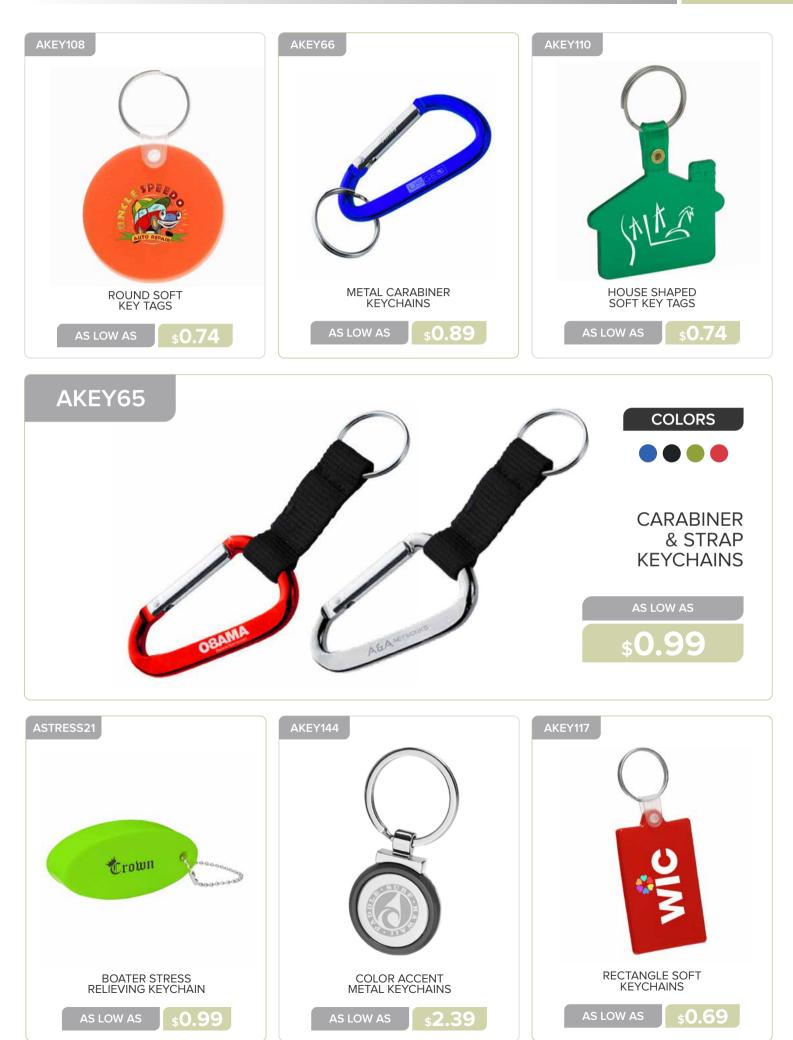

### **OUTDOOR & LEISURE**

| Keychains 151 - 155      | 5 |
|--------------------------|---|
| Flashlights 156          | ò |
| Bottle Openers 157 - 159 | ) |
| Flying Discs             | ) |
| Umbrellas 161            | 1 |
| Luggage Tags 162         | 2 |
| Stress Balls 163 - 165   | 5 |
| Sunglasses 166 - 168     | 3 |
| Blankets 169             | ) |

EXECUTIVE METAL AND FAUX LEATHER KEYCHAINS

\$3.09

#### **OUTDOOR & LEISURE**

BLACK CHROME METAL KEYCHAINS

\$2.69

OBLONG KEYCHAINS

**\$2.59** 

HEART SHAPED BOTTLE OPENER KEYCHAINS

AS LOW AS \$**2.39** 

COSMIC STELLAR ROUND SUNGLASSES