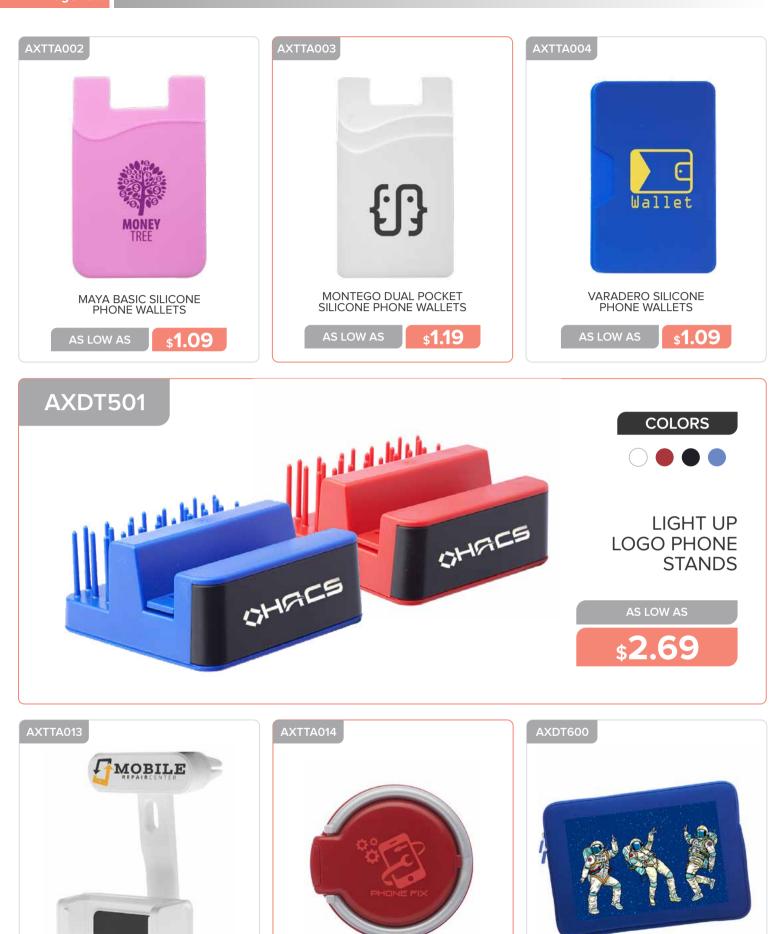

#### **OUTDOOR & LEISURE**

BLACK CHROME METAL KEYCHAINS

\$2.69

OBLONG KEYCHAINS

**\$2.59** 

HEART SHAPED BOTTLE OPENER KEYCHAINS

AS LOW AS \$**2.39** 

COSMIC STELLAR ROUND SUNGLASSES

\$1.59

DELRAY SUNGLASSES

s1.19

WOODLAND CAMO SUNGLASSES

s2.39