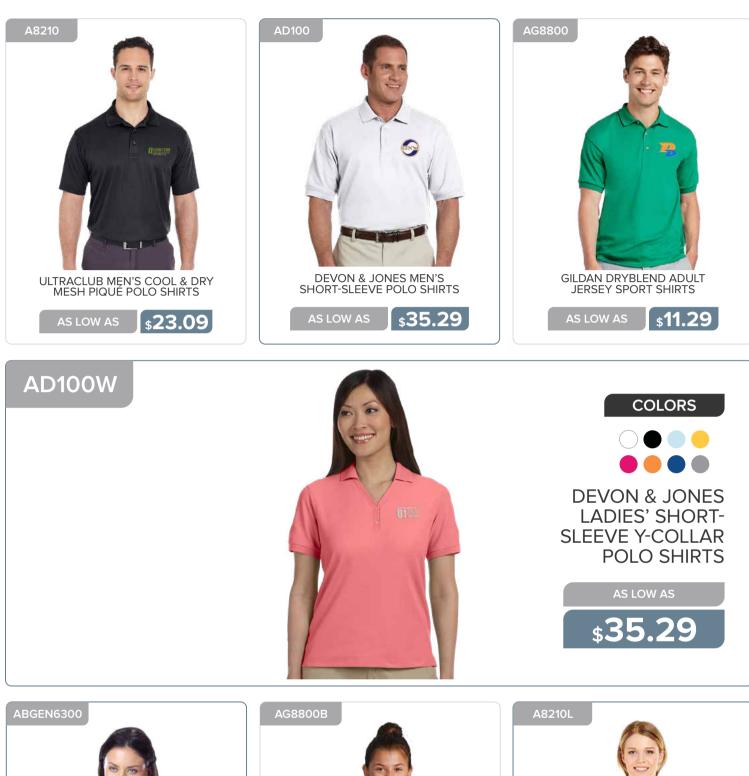

#### **APPAREL & CAPS**

| T-Shirts     | 170 - 178 |
|--------------|-----------|
| Sweat Shirts | 179 - 180 |
| Tank Tops    | 181       |
| Polo Shirts  | 182 - 183 |
| Headwear     | 184 - 188 |