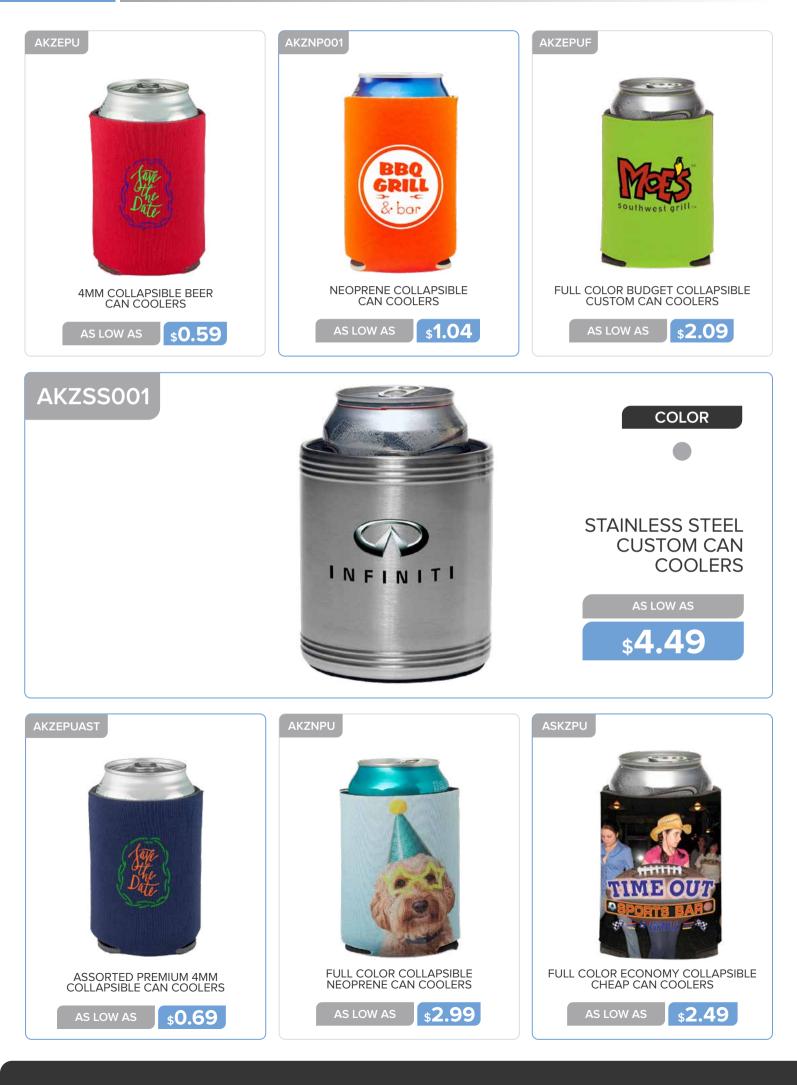

CUPS, CAN COOLERS & COASTERS

#### CUPS, CAN COOLERS & COASTERS

### CUPS, CAN COOLERS & COASTERS

| <text><text><text><text></text></text></text></text> |                                 | <image/>                                                              |
|------------------------------------------------------|---------------------------------|-----------------------------------------------------------------------|
| ATOT83                                               | BAG<br>BAG<br>DA<br>JOY<br>BHOP | COLORS<br>MON-WOVEN<br>EXHIBITION TOTE<br>BAGS<br>AS LOW AS<br>\$1.29 |
|                                                      | ATOTO4                          | ATOT13                                                                |