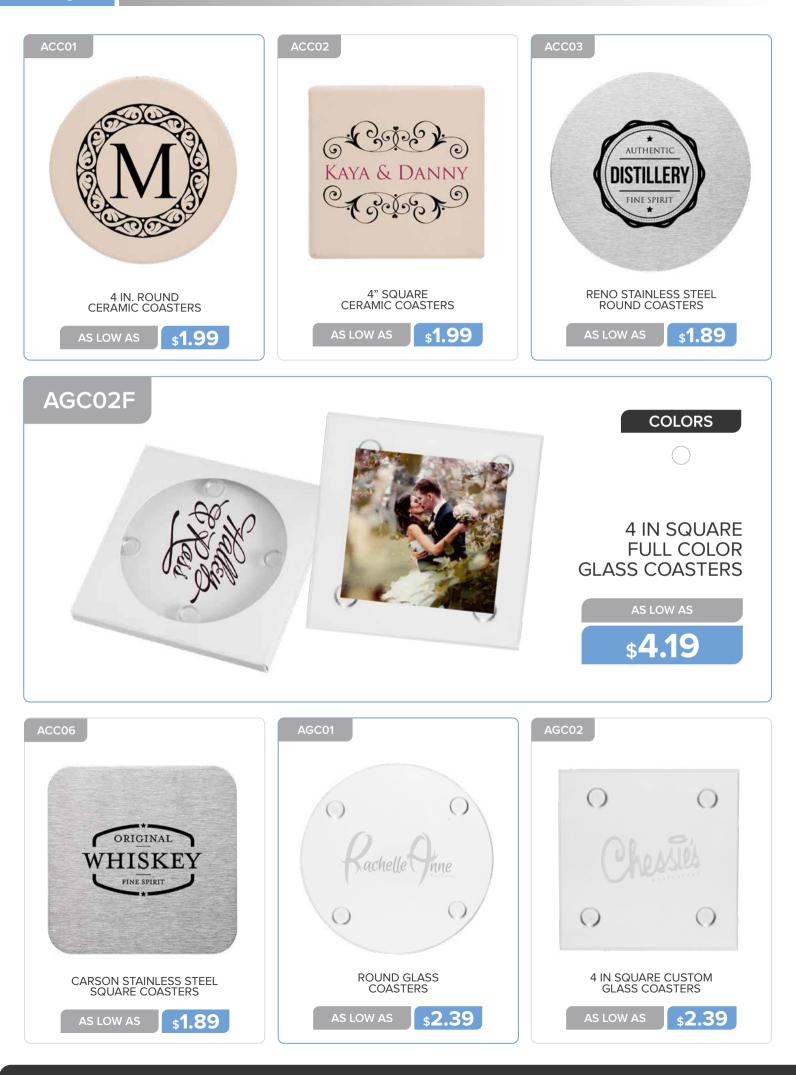

### DRINKWARE

| Ceramic Mugs   | 7 - 16    |
|----------------|-----------|
| Glassware      | 16 - 58   |
| Travel Mugs    | . 59 - 75 |
| Sports Bottles | . 76 - 88 |
| Cups           | 89 - 91   |
| Can Coolers    | . 92 - 93 |
| Coasters       | . 94 - 95 |