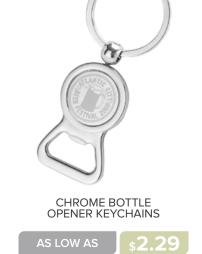

### **OUTDOOR & LEISURE**

| Keychains 151 - 155      | 5 |
|--------------------------|---|
| Flashlights 156          | ò |
| Bottle Openers 157 - 159 | ) |
| Flying Discs             | ) |
| Umbrellas 161            | 1 |
| Luggage Tags 162         | 2 |
| Stress Balls 163 - 165   | 5 |
| Sunglasses 166 - 168     | 3 |
| Blankets 169             | ) |