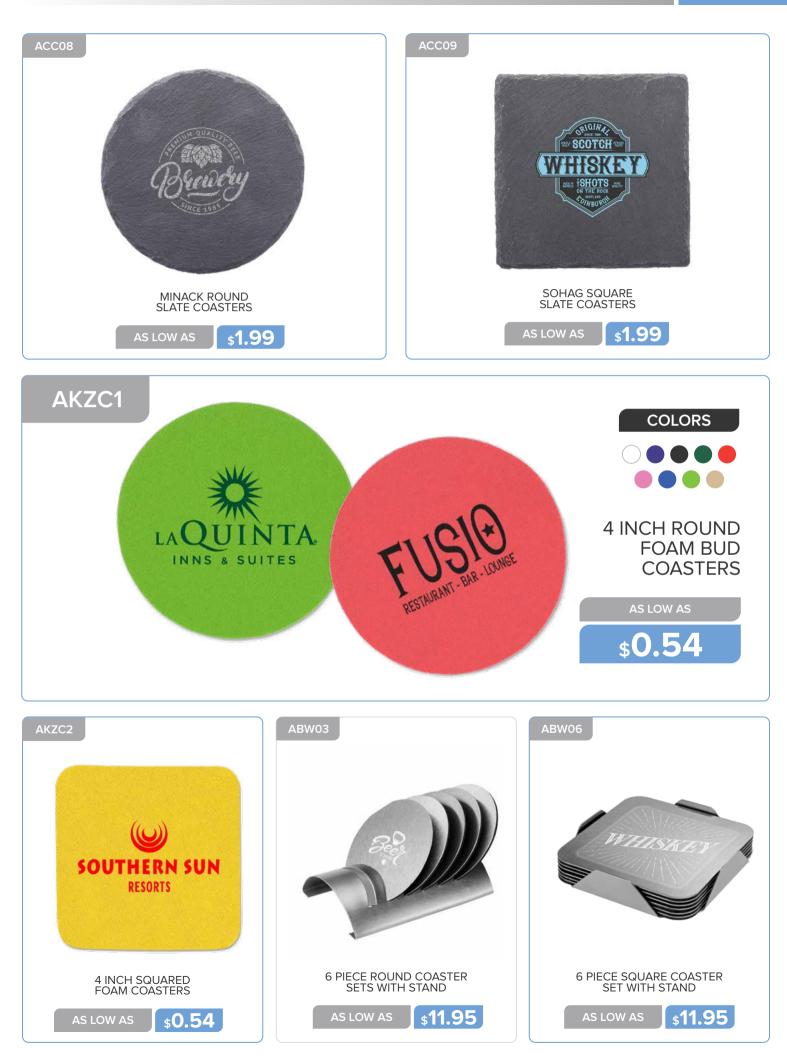

### DRINKWARE

| Ceramic Mugs   | 7 - 16    |
|----------------|-----------|
| Glassware      | 16 - 58   |
| Travel Mugs    | . 59 - 75 |
| Sports Bottles | . 76 - 88 |
| Cups           | 89 - 91   |
| Can Coolers    | . 92 - 93 |
| Coasters       | . 94 - 95 |