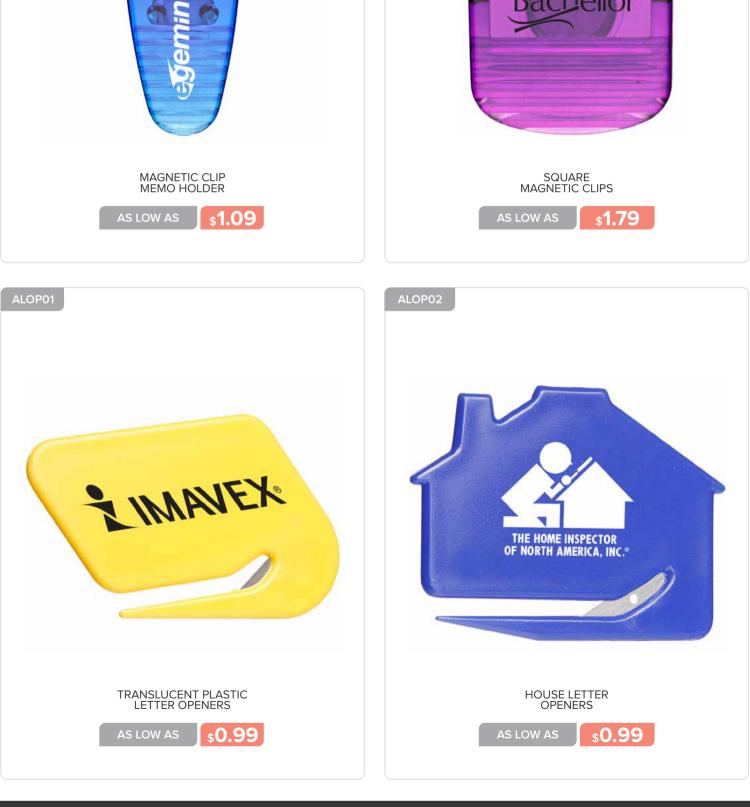

|





### **OFFICE AND WRITING**





\$11.99







Page <u>144</u>







#### **OFFICE AND WRITING**







ACLIP03





## ACALHMP

| <image/> <section-header></section-header> | <image/> <section-header></section-header> | COLORS |
|--------------------------------------------|--------------------------------------------|--------|
| AMPC                                       |                                            | COLORS |







Page <u>150</u>

#### **OFFICE AND WRITING**



ECLIPSE PLASTIC RING CELLPHONE HOLDERS

**\$0.79** 

SANTANA NEOPRENE LAPTOP SLEEVES

\$6.69

AS LOW AS

UNIVERSAL AIR VENT PHONE HOLDERS

AS LOW AS \$4.69



EXECUTIVE METAL AND FAUX LEATHER KEYCHAINS

\$3.09

#### **OUTDOOR & LEISURE**



BLACK CHROME METAL KEYCHAINS

\$2.69

OBLONG KEYCHAINS

**\$2.59** 

















HEART SHAPED BOTTLE OPENER KEYCHAINS

AS LOW AS \$**2.39**