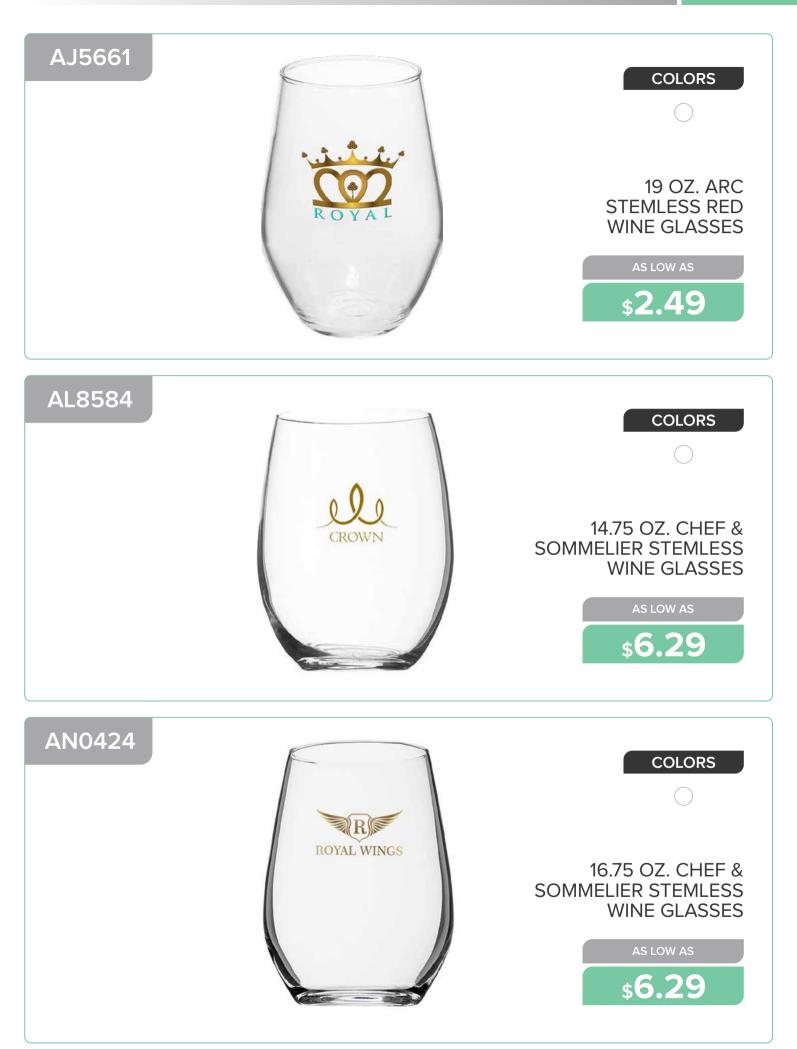

AS LOW AS

AS LOW AS

Page 32 GLASSWARE

6.25 OZ. LIBBEY STEMLESS TASTER GLASSES

**\$1.79** 

COLORS

A0761AL

AS LOW AS