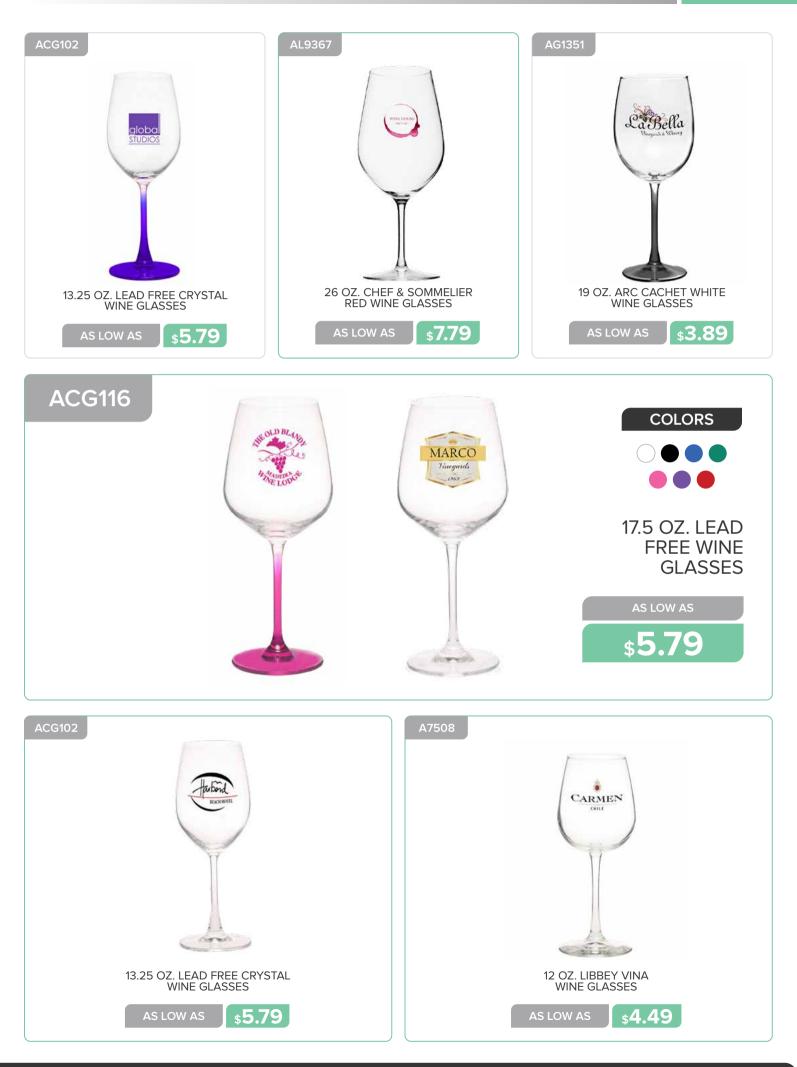

## GLASSWARE

GLASSWARE

and the

STELLA ARTOIS

ARESPIL12

Visit<br/>Visit<br/>Visit<br/>New As Low AsVisit<br/>Visit<br/>Visit<br/>Visit<br/>Visit<br/>Visit<br/>Visit<br/>Visit<br/>Visit<br/>Visit<br/>Visit<br/>Visit<br/>Visit<br/>Visit<br/>Visit<br/>Visit<br/>Visit<br/>Visit<br/>Visit<br/>Visit<br/>Visit<br/>Visit<br/>Visit<br/>Visit<br/>Visit<br/>Visit<br/>Visit<br/>Visit<br/>Visit<br/>Visit<br/>Visit<br/>Visit<br/>Visit<br/>Visit<br/>Visit<br/>Visit<br/>Visit<br/>Visit<br/>Visit<br/>Visit<br/>Visit<br/>Visit<br/>Visit<br/>Visit<br/>Visit<br/>Visit<br/>Visit<br/>Visit<br/>Visit<br/>Visit<br/>Visit<br/>Visit<br/>Visit<br/>Visit<br/>Visit<br/>Visit<br/>Visit<br/>Visit<br/>Visit<br/>Visit<br/>Visit<br/>Visit<br/>Visit<br/>Visit<br/>Visit<br/>Visit<br/>Visit<br/>Visit<br/>Visit<br/>Visit<br/>Visit<br/>Visit<br/>Visit<br/>Visit<br/>Visit<br/>Visit<br/>Visit<br/>Visit<br/>Visit<br/>Visit<br/>Visit<br/>Visit<br/>Visit<br/>Visit<br/>Visit<br/>Visit<br/>Visit<br/>Visit<br/>Visit<br/>Visit<br/>Visit<br/>Visit<br/>Visit<br/>Visit<br/>Visit<br/>Visit<br/>Visit<br/>Visit<br/>Visit<br/>Visit<br/>Visit<br/>Visit<br/>Visit<br/>Visit<br/>Visit<br/>Visit<br/>Visit<br/>Visit<br/>Visit<br/>Visit<br/>Visit<br/>Visit<br/>Visit<br/>Visit<br/>Visit<br/>Visit<br/>Visit<br/>Visit<br/>Visit<br/>Visit<br/>Visit<br/>Visit<br/>Visit<br/>Visit<br/>Visit<br/>Visit<br/>Visit<br/>Visit<br/>Visit<br/>Visit<br/>Visit<br/>Visit<br/>Visit<br/>Visit<br/>Visit<br/>Visit<br/>Visit<br/>Visit<br/>Visit<br/>Visit<br/>Visit<br/>Visit<br/>Visit<br/>Visit<br/>Visit<br/>Visit<br/>Visit<br/>Visit<br/>Visit<br/>Visit<br/>Visit<br/>Visit<br/>Visit<br/>Visit<br/>Visit<br/>Visit<br/>Visit<br/>Visit<br/>Visit<br/>Visit<br/>Visit<br/>Visit<br/>Visit<br/>Visit<br/>Visit<br/>Visit<br/>Visit<br/>Visit<br/>Visit<br/>Visit<br/>Visit<br/>Visit<br/>Visit<br/>Visit<br/>Visit<br/>Visit<br/>Visit<br/>Visit<br/>Visit<br/>Visit<br/>Visit<br/>Visit<br/>Visit<br/>Visit<br/>Visit<br/>Visit<br/>Visit<br/>Visit<br/>Visit<br/>Visit<br/>Visit<br/>Visit<br/>Visit<br/>Visit<br/>Visit<br/>Visit<br/>Visit<br/>Visit<br