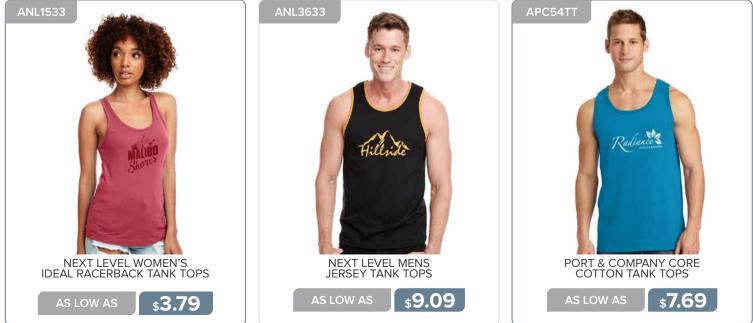

#### **APPAREL & CAPS**

| T-Shirts     | 170 - 178 |
|--------------|-----------|
| Sweat Shirts | 179 - 180 |
| Tank Tops    | 181       |
| Polo Shirts  | 182 - 183 |
| Headwear     | 184 - 188 |