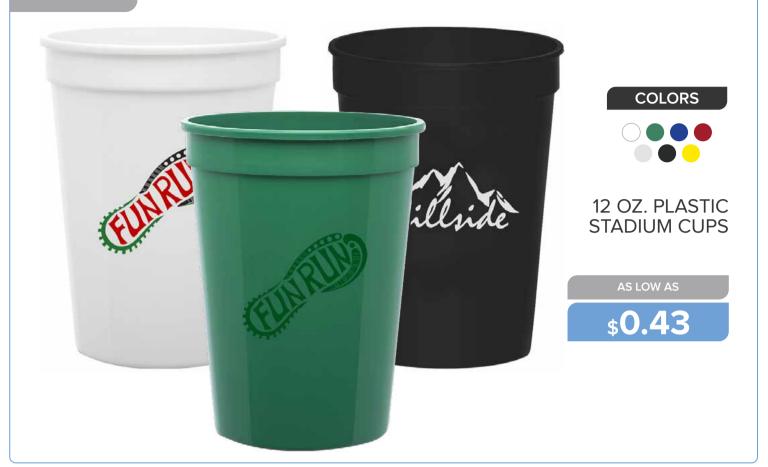

### CUPS, CAN COOLERS & COASTERS

| <text><text><text><text></text></text></text></text> |                                 | <image/>                                                              |
|------------------------------------------------------|---------------------------------|-----------------------------------------------------------------------|
| ATOT83                                               | BAG<br>BAG<br>DA<br>JOY<br>BHOP | COLORS<br>MON-WOVEN<br>EXHIBITION TOTE<br>BAGS<br>AS LOW AS<br>\$1.29 |
|                                                      | ATOTO4                          | ATOT13                                                                |