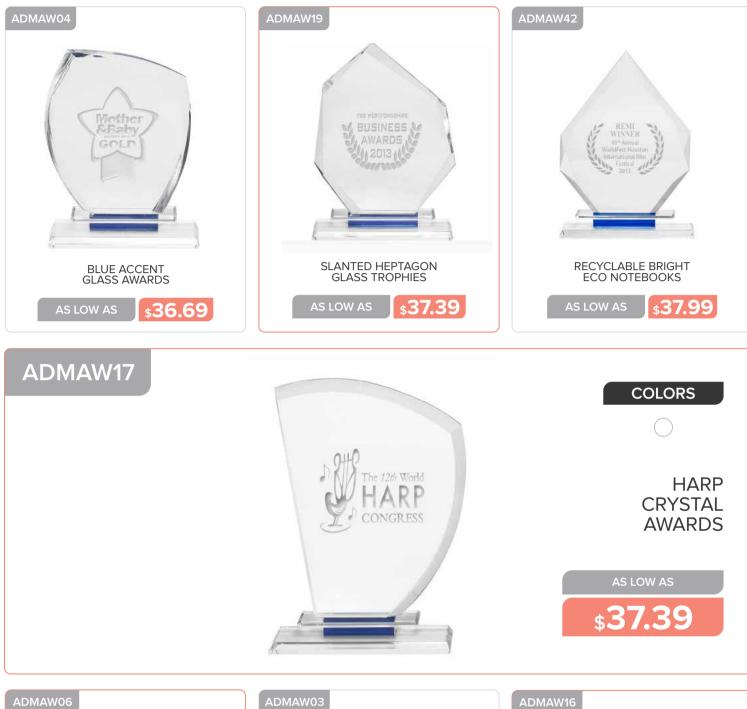

#### **OUTDOOR & LEISURE**

BLACK CHROME METAL KEYCHAINS

\$2.69

OBLONG KEYCHAINS

**\$2.59** 

HEART SHAPED BOTTLE OPENER KEYCHAINS

AS LOW AS \$**2.39** 

COSMIC STELLAR ROUND SUNGLASSES