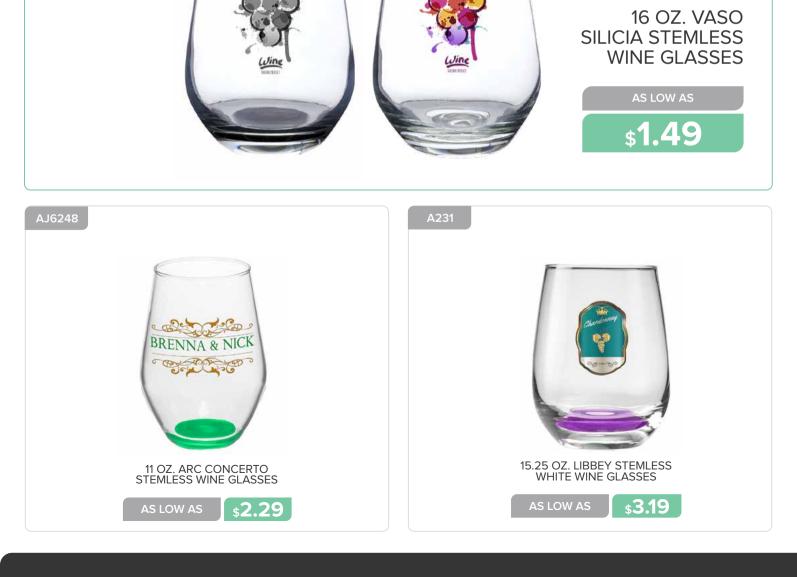

AS LOW AS

AS LOW AS

Page 32 GLASSWARE

6.25 OZ. LIBBEY STEMLESS TASTER GLASSES

**\$1.79** 

COLORS

A0761AL

AS LOW AS