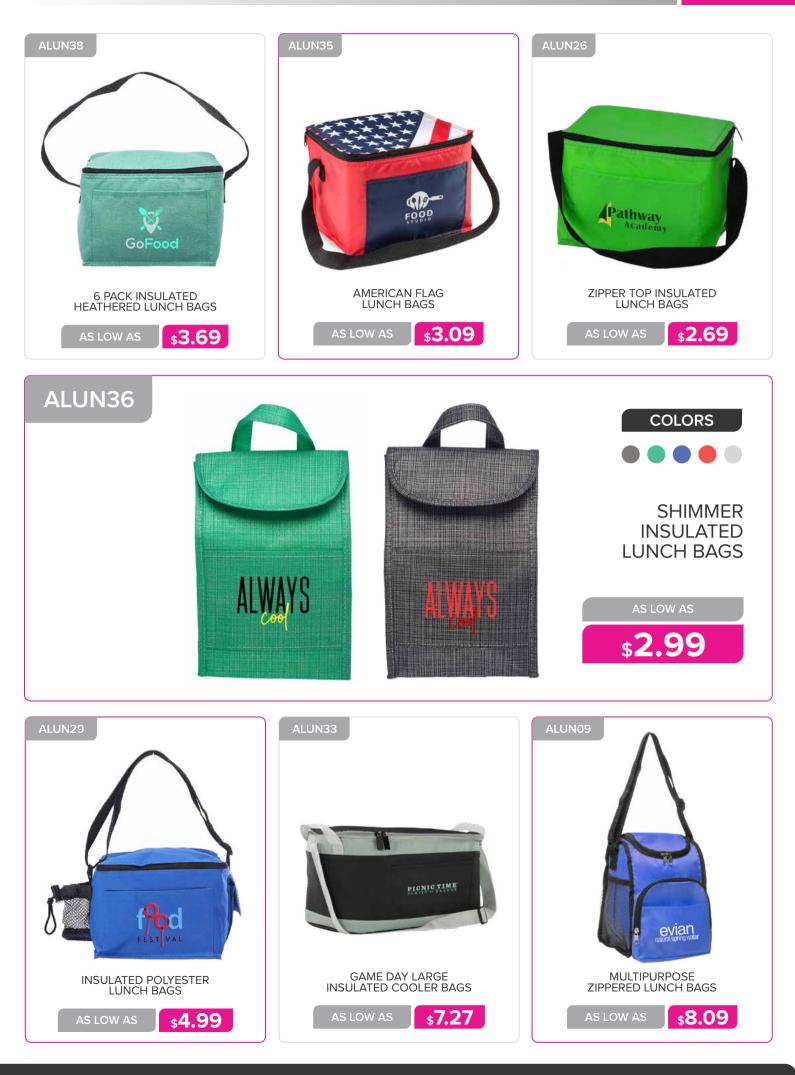

### **BAGS & BACKPACKS**

| . 96 - 108 |
|------------|
| 99 - 115   |
| 116        |
| 117 - 119  |
| 120        |
|            |