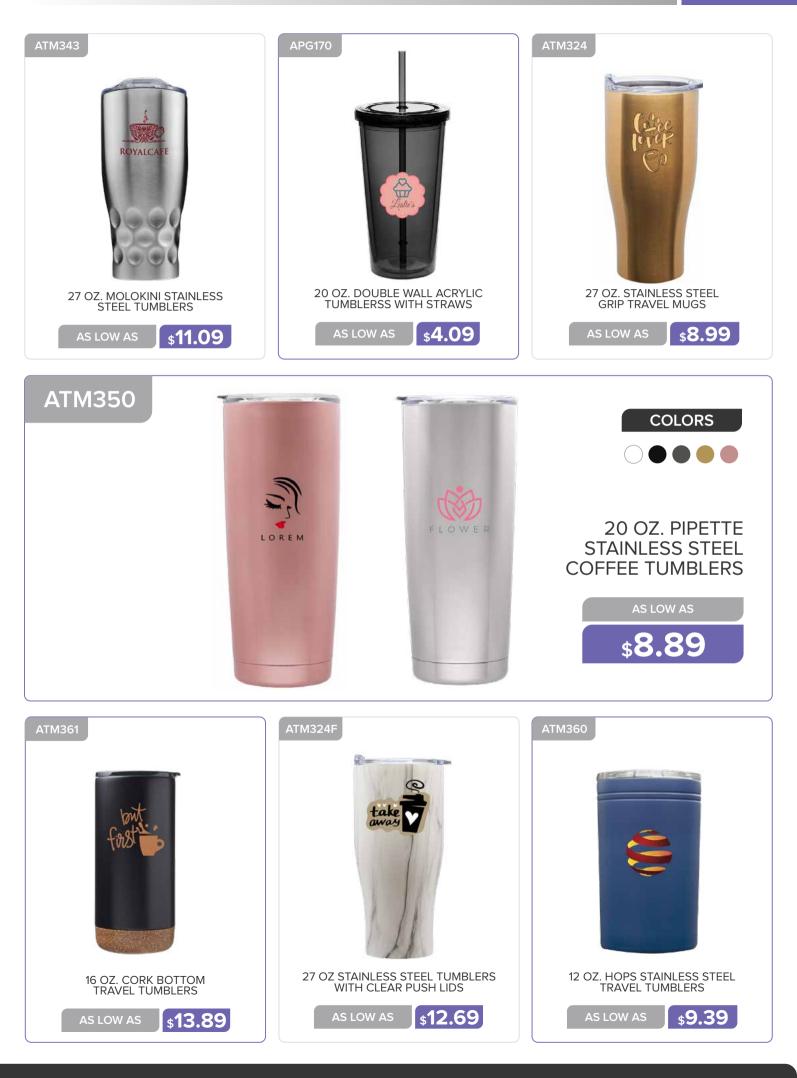

# TRAVEL MUGS

#### TRAVEL MUGS AND TUMBLERS

17 OZ. RUBBERIZED STAINLESS STEEL TRAVEL MUGS AS LOW AS \$10.69 AS LOW AS \$10.69

EL TRAVEL MUGS CLINER AND LID 16 OZ. STAINLESS STEEL TRAVEL COFFEE MUGS

\$6.69

AS LOW AS

\$3.89