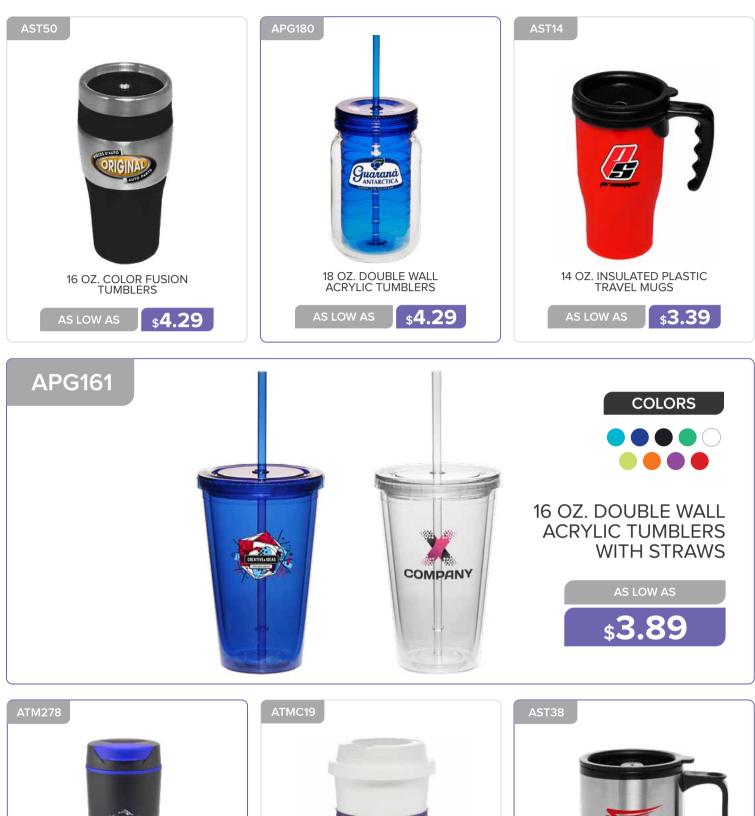

# TRAVEL MUGS

#### TRAVEL MUGS AND TUMBLERS

17 OZ. RUBBERIZED STAINLESS STEEL TRAVEL MUGS AS LOW AS \$10.69 AS LOW AS \$10.69

EL TRAVEL MUGS CLINER AND LID 16 OZ. STAINLESS STEEL TRAVEL COFFEE MUGS

\$6.69

AS LOW AS

\$3.89