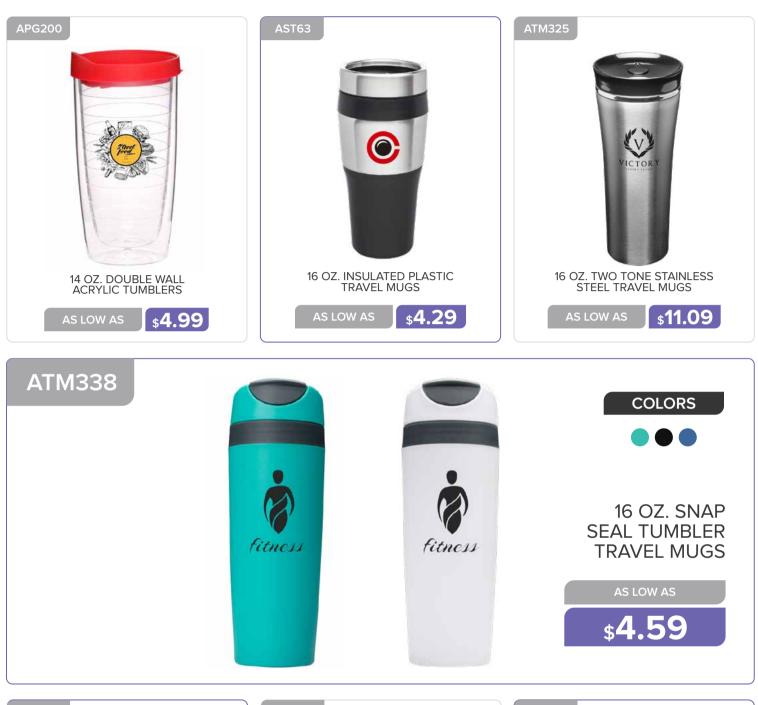

# TRAVEL MUGS

#### TRAVEL MUGS AND TUMBLERS

17 OZ. RUBBERIZED STAINLESS STEEL TRAVEL MUGS AS LOW AS \$10.69 AS LOW AS \$10.69

EL TRAVEL MUGS CLINER AND LID 16 OZ. STAINLESS STEEL TRAVEL COFFEE MUGS

\$6.69

AS LOW AS

\$3.89