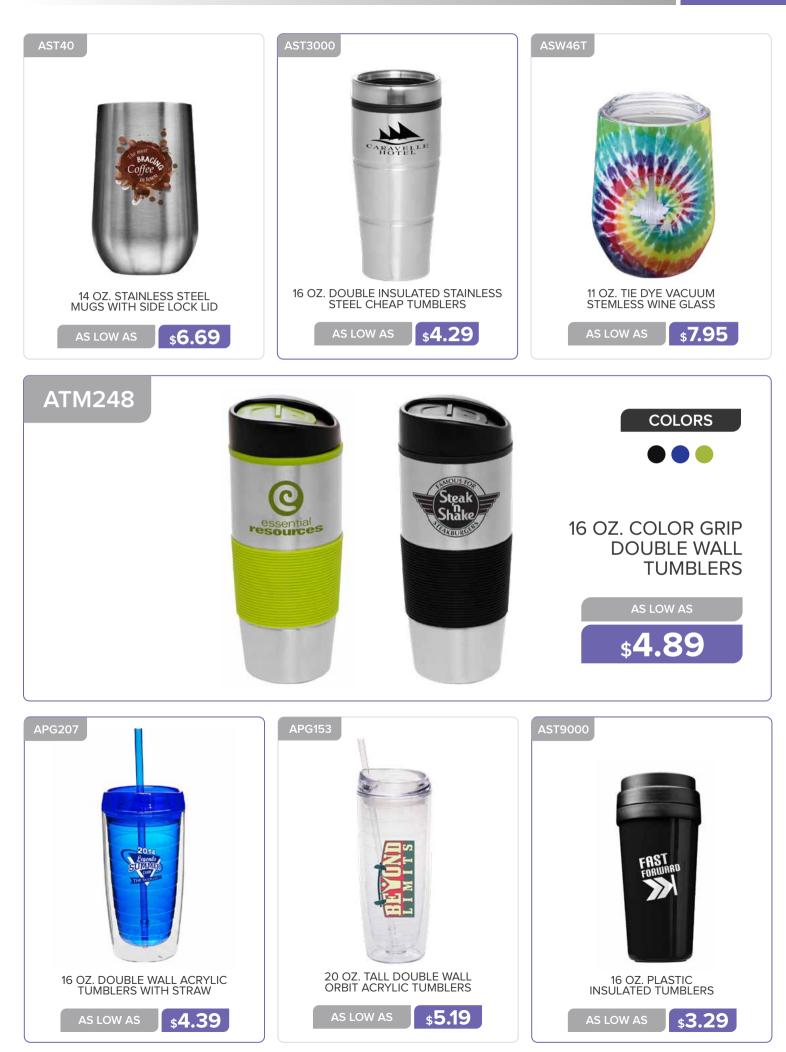

# TRAVEL MUGS

#### TRAVEL MUGS AND TUMBLERS

17 OZ. RUBBERIZED STAINLESS STEEL TRAVEL MUGS AS LOW AS \$10.69 AS LOW AS \$10.69

EL TRAVEL MUGS CLINER AND LID 16 OZ. STAINLESS STEEL TRAVEL COFFEE MUGS

\$6.69

AS LOW AS

\$3.89