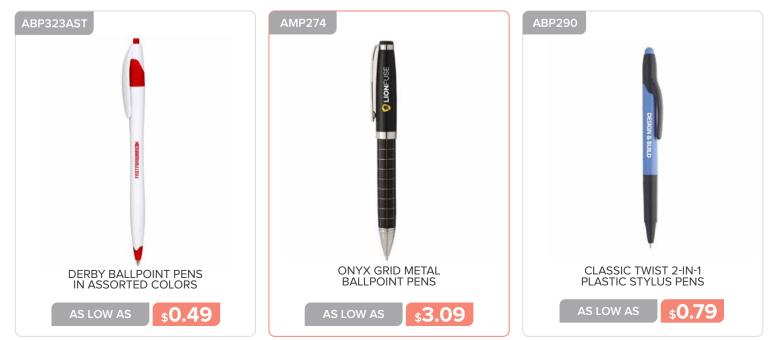

# OFFICE & WRITING

**\$1.89** 

AS LOW AS

**\$3.79** 

**\$3.39** 

| <image/>                          | ANOTOS     Image: Constraint of the second secon | <image/>                                                                                                                                                                                                                                                                                                                                                                                                                                                                                                                                                                                                                                                                                                                                                                                                                                                                                                                                                                                    |
|-----------------------------------|------------------------------------------------------------------------------------------------------------------------------------------------------------------------------------------------------------------------------------------------------------------------------------------------------------------------------------------------------------------------------------------------------------------------------------------------------------------------------------------------------------------------------------------------------------------------------------------------------------------------------------------------------------------------------------------------------------------------------------------------------------------------------------------------------------------------------------------------------------------------------------------------------------------------------------------------------------------------------------------------------------------------------------------------------------------------------------------------------------------------------------------------------------------------------------------------------------------------------------------------------------------------------------------------------------------------------------------------------------------------------------------------------------------------------------------------------------------------------------------------------------------------------------------------------------------------------------------------------------------------------------------------------------------------------------------------------------------------------------------------------------------------------------------------------------------------------------------------------------------------------------------------------------------------------------------------------------------------------------------------------------------------------------------------------------------------------------------|---------------------------------------------------------------------------------------------------------------------------------------------------------------------------------------------------------------------------------------------------------------------------------------------------------------------------------------------------------------------------------------------------------------------------------------------------------------------------------------------------------------------------------------------------------------------------------------------------------------------------------------------------------------------------------------------------------------------------------------------------------------------------------------------------------------------------------------------------------------------------------------------------------------------------------------------------------------------------------------------|
| <section-header></section-header> |                                                                                                                                                                                                                                                                                                                                                                                                                                                                                                                                                                                                                                                                                                                                                                                                                                                                                                                                                                                                                                                                                                                                                                                                                                                                                                                                                                                                                                                                                                                                                                                                                                                                                                                                                                                                                                                                                                                                                                                                                                                                                          | COLORS   Image: Colors   Im |
| <section-header></section-header> | ANOT45   FILE SPIRAL JOTTERS   ASLOWAS                                                                                                                                                                                                                                                                                                                                                                                                                                                                                                                                                                                                                                                                                                                                                                                                                                                                                                                                                                                                                                                                                                                                                                                                                                                                                                                                                                                                                                                                                                                                                                                                                                                                                                                                                                                                                                                                                                                                                                                                                                                   | <text><text><text><text><text></text></text></text></text></text>                                                                                                                                                                                                                                                                                                                                                                                                                                                                                                                                                                                                                                                                                                                                                                                                                                                                                                                           |