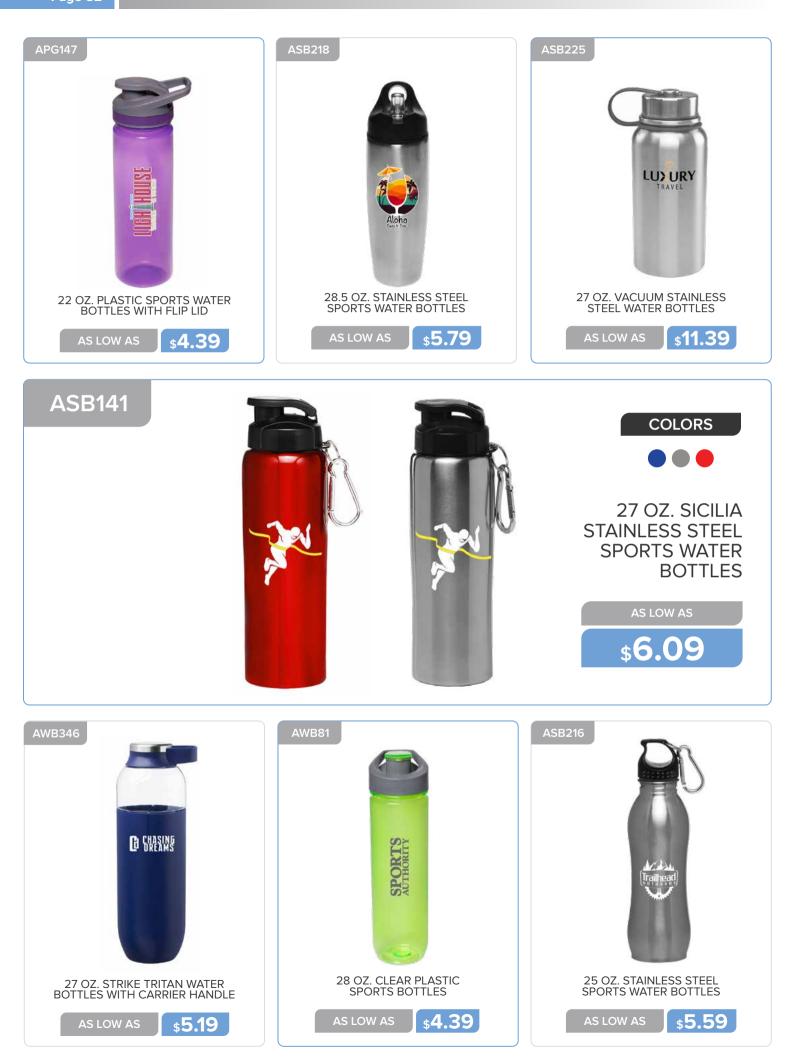

## WATER BOTTLES

#### WATER BOTTLES

51 OZ. BIG BOY WATER BOTTLES

AS LOW AS \$13.59

20 OZ. SPORTS WATER BOTTLES WITH TWIST LID AS LOW AS \$5.19

20 OZ. PUSH CAP BIKE WATER BOTTLES AS LOW AS \$2.09

#### WATER BOTTLES

#### WATER BOTTLES

20 OZ. JEITA VACUUM WATER BOTTLES WITH STRAP

\$9.89

18 OZ. THERMO FLASK INSULATED WATER BOTTLES

\$10.79

24 OZ. POLY-CLEAR BIKE WATER BOTTLES

\$2.09

28 OZ. PUSH CAP PLASTIC

WATER BOTTLES

**\$1.49** 

23 OZ. SPORTS BOTTLES WITH TWIST LID

AS LOW AS \$4.39

**\$1.95** 

\$5.09

24 OZ. PLASTIC SHAKER BOTTLES WITH MIXER

28 OZ. PLASTIC WATER BOTTLES WITH PUSH CAP **\$1.49** 