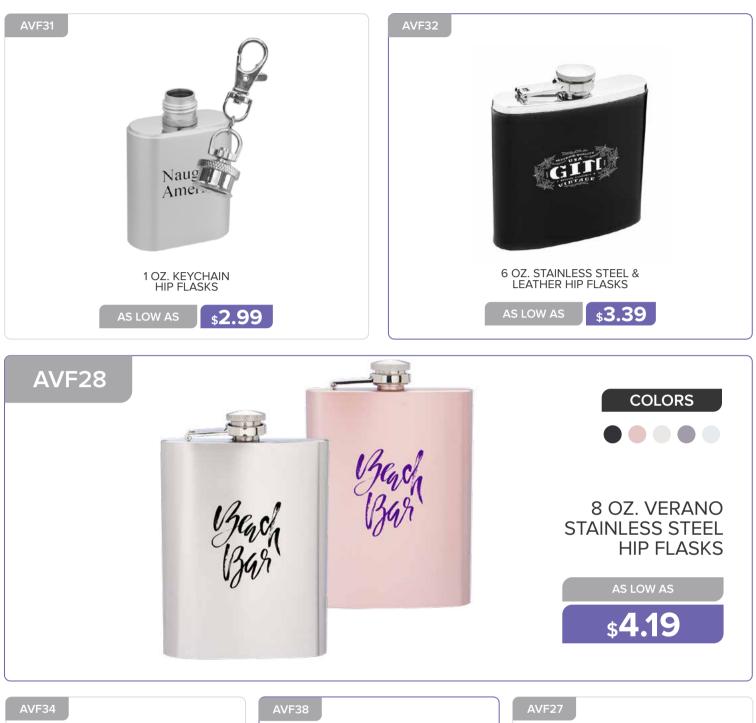

#### **OUTDOOR & LEISURE**

BLACK CHROME METAL KEYCHAINS

\$2.69

OBLONG KEYCHAINS

**\$2.59** 

HEART SHAPED BOTTLE OPENER KEYCHAINS

AS LOW AS \$**2.39** 

COSMIC STELLAR ROUND SUNGLASSES