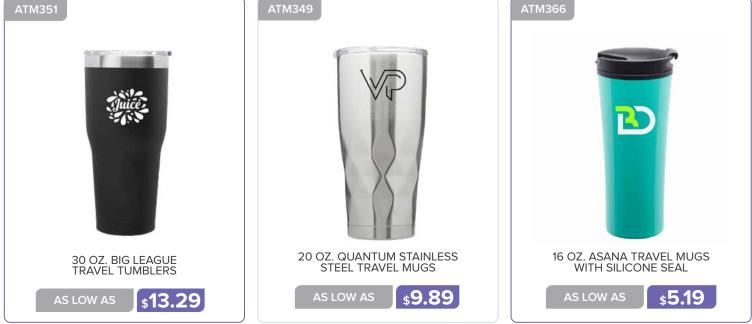

# TRAVEL MUGS

#### TRAVEL MUGS AND TUMBLERS

17 OZ. RUBBERIZED STAINLESS STEEL TRAVEL MUGS AS LOW AS \$10.69 AS LOW AS \$10.69

EL TRAVEL MUGS CLINER AND LID 16 OZ. STAINLESS STEEL TRAVEL COFFEE MUGS

\$6.69

AS LOW AS

\$3.89