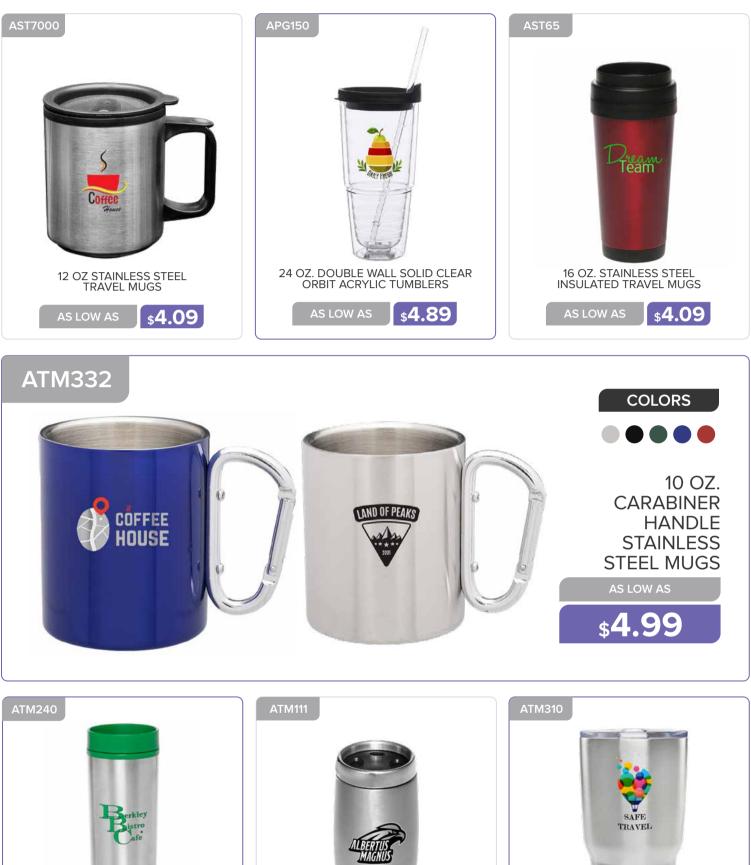

# TRAVEL MUGS

#### TRAVEL MUGS AND TUMBLERS

17 OZ. RUBBERIZED STAINLESS STEEL TRAVEL MUGS AS LOW AS \$10.69 AS LOW AS \$10.69

EL TRAVEL MUGS CLINER AND LID 16 OZ. STAINLESS STEEL TRAVEL COFFEE MUGS

\$6.69

AS LOW AS

\$3.89