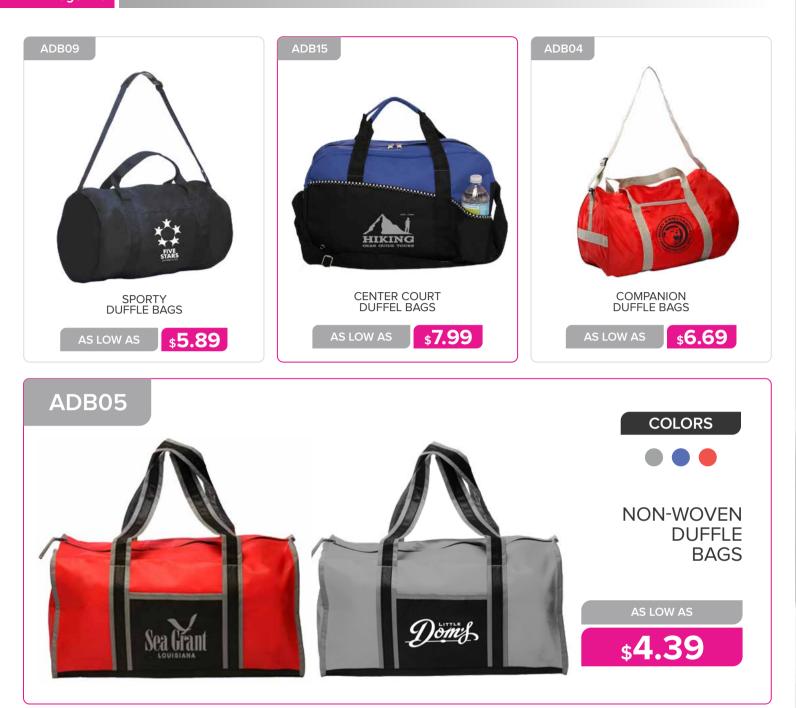

### **BAGS & BACKPACKS**

| . 96 - 108 |
|------------|
| 99 - 115   |
| 116        |
| 117 - 119  |
| 120        |
|            |