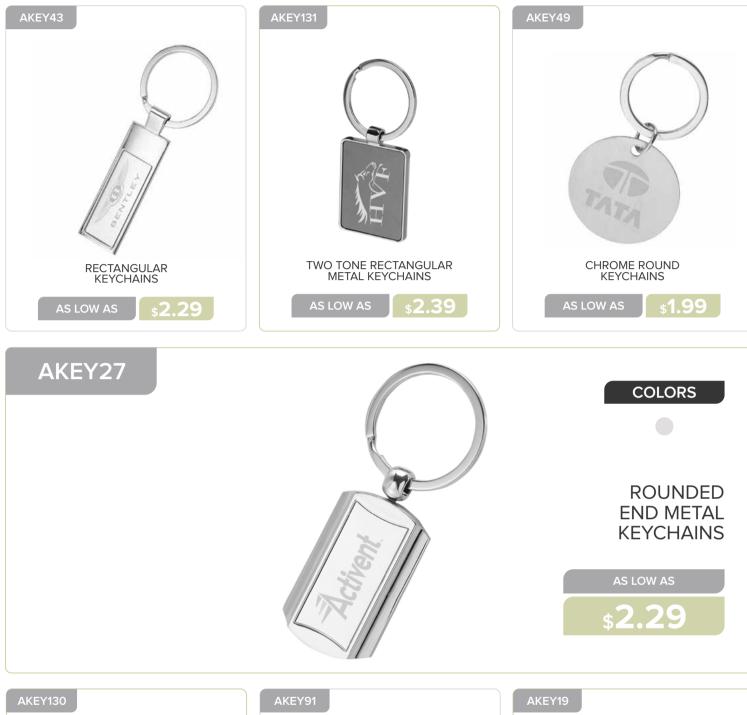

EXECUTIVE METAL AND FAUX LEATHER KEYCHAINS

\$3.09

#### **OUTDOOR & LEISURE**

BLACK CHROME METAL KEYCHAINS

\$2.69

OBLONG KEYCHAINS

**\$2.59** 

HEART SHAPED BOTTLE OPENER KEYCHAINS

AS LOW AS \$**2.39** 

COSMIC STELLAR ROUND SUNGLASSES