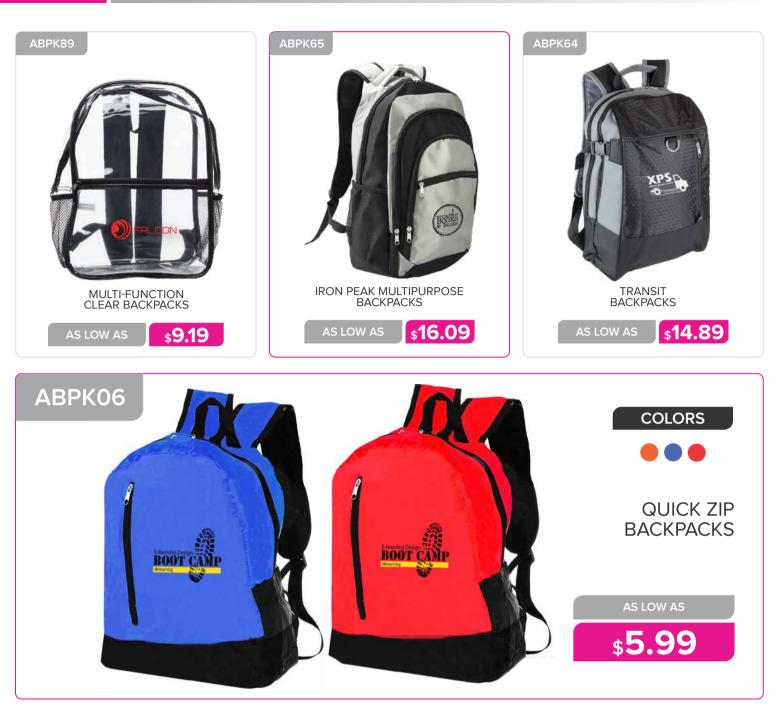

### **BAGS & BACKPACKS**

| . 96 - 108 |
|------------|
| 99 - 115   |
| 116        |
| 117 - 119  |
| 120        |
|            |