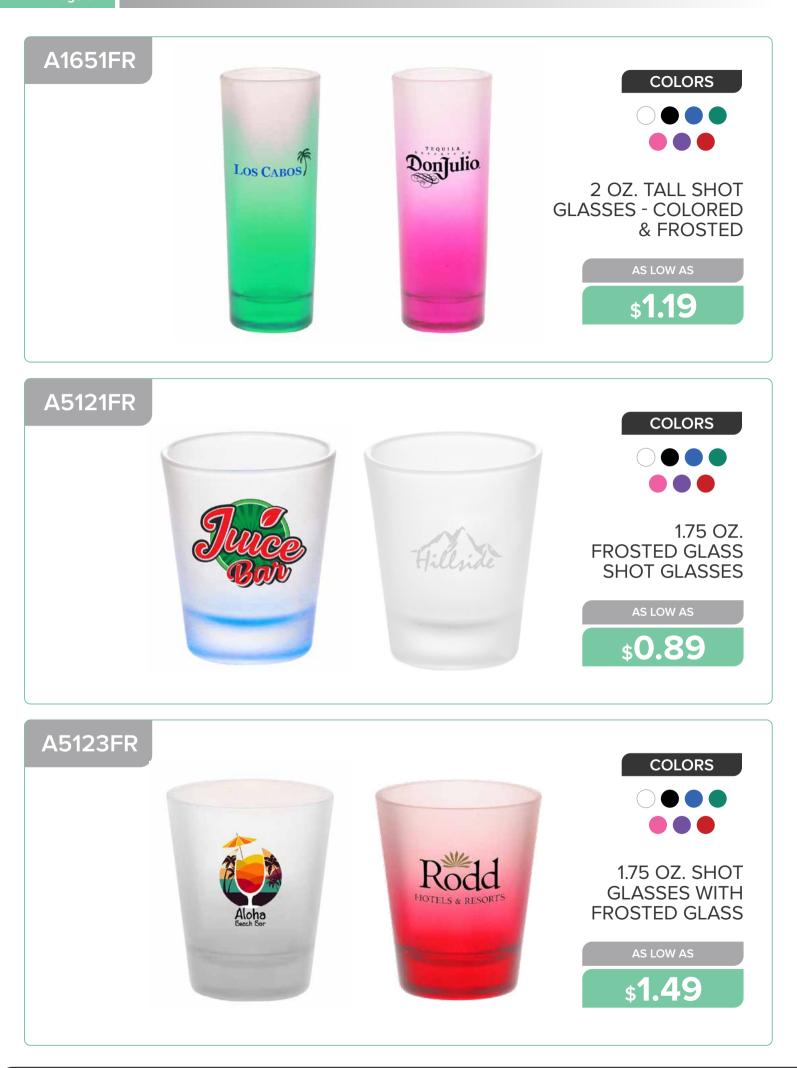

## GLASSWARE

GLASSWARE

and the

STELLA ARTOIS

ARESPIL12

Visit<br/>Visit<br/>Visit<br/>New As Low AsVisit<br/>Visit<br/>Visit<br/>Visit<br/>Visit<br/>Visit<br/>Visit<br/>Visit<br/>Visit<br/>Visit<br/>Visit<br/>Visit<br/>Visit<br/>Visit<br/>Visit<br/>Visit<br/>Visit<br/>Visit<br/>Visit<br/>Visit<br/>Visit<br/>Visit<br/>Visit<br/>Visit<br/>Visit<br/>Visit<br/>Visit<br/>Visit<br/>Visit<br/>Visit<br/>Visit<br/>Visit<br/>Visit<br/>Visit<br/>Visit<br/>Visit<br/>Visit<br/>Visit<br/>Visit<br/>Visit<br/>Visit<br/>Visit<br/>Visit<br/>Visit<br/>Visit<br/>Visit<br/>Visit<br/>Visit<br/>Visit<br/>Visit<br/>Visit<br/>Visit<br/>Visit<br/>Visit<br/>Visit<br/>Visit<br/>Visit<br/>Visit<br/>Visit<br/>Visit<br/>Visit<br/>Visit<br/>Visit<br/>Visit<br/>Visit<br/>Visit<br/>Visit<br/>Visit<br/>Visit<br/>Visit<br/>Visit<br/>Visit<br/>Visit<br/>Visit<br/>Visit<br/>Visit<br/>Visit<br/>Visit<br/>Visit<br/>Visit<br/>Visit<br/>Visit<br/>Visit<br/>Visit<br/>Visit<br/>Visit<br/>Visit<br/>Visit<br/>Visit<br/>Visit<br/>Visit<br/>Visit<br/>Visit<br/>Visit<br/>Visit<br/>Visit<br/>Visit<br/>Visit<br/>Visit<br/>Visit<br/>Visit<br/>Visit<br/>Visit<br/>Visit<br/>Visit<br/>Visit<br/>Visit<br/>Visit<br/>Visit<br/>Visit<br/>Visit<br/>Visit<br/>Visit<br/>Visit<br/>Visit<br/>Visit<br/>Visit<br/>Visit<br/>Visit<br/>Visit<br/>Visit<br/>Visit<br/>Visit<br/>Visit<br/>Visit<br/>Visit<br/>Visit<br/>Visit<br/>Visit<br/>Visit<br/>Visit<br/>Visit<br/>Visit<br/>Visit<br/>Visit<br/>Visit<br/>Visit<br/>Visit<br/>Visit<br/>Visit<br/>Visit<br/>Visit<br/>Visit<br/>Visit<br/>Visit<br/>Visit<br/>Visit<br/>Visit<br/>Visit<br/>Visit<br/>Visit<br/>Visit<br/>Visit<br/>Visit<br/>Visit<br/>Visit<br/>Visit<br/>Visit<br/>Visit<br/>Visit<br/>Visit<br/>Visit<br/>Visit<br/>Visit<br/>Visit<br/>Visit<br/>Visit<br/>Visit<br/>Visit<br/>Visit<br/>Visit<br/>Visit<br/>Visit<br/>Visit<br/>Visit<br/>Visit<br/>Visit<br/>Visit<br/>Visit<br/>Visit<br/>Visit<br/>Visit<br/>Visit<br/>Visit<br/>Visit<br/>Visit<br/>Visit<br/>Visit<br/>Visit<br/>Visit<br/>Visit<br/>Visit<br/>Visit<br/>Visit<br/>Visit<br/>Visit<br/>Visit<br/>Visit<br

3 Contraction

STELLA ARTOIS COLORS

20 OZ. LIBBEY PUB BEER GLASSES

**\$3.19** 

23 OZ. LIBBEY FOOTBALL SHAPED BEER GLASSES

s3.79

15 OZ. BREMEN CERAMIC PILSNER GLASS

s8.29

AS LOW AS

AS LOW AS

Page 32 GLASSWARE

6.25 OZ. LIBBEY STEMLESS TASTER GLASSES

**\$1.79** 

COLORS

A0761AL

AS LOW AS