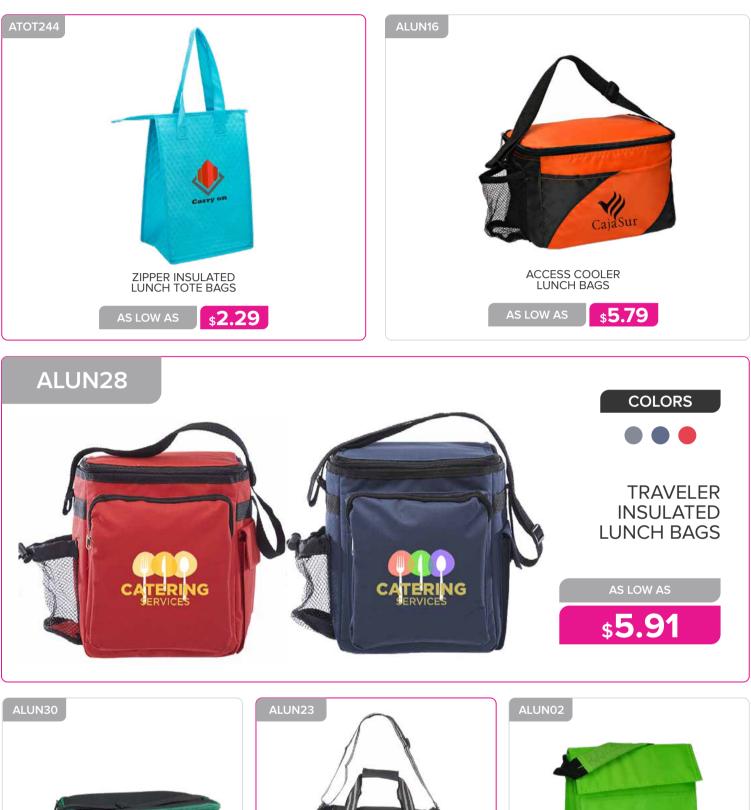

### **BAGS & BACKPACKS**

| . 96 - 108 |
|------------|
| 99 - 115   |
| 116        |
| 117 - 119  |
| 120        |
|            |