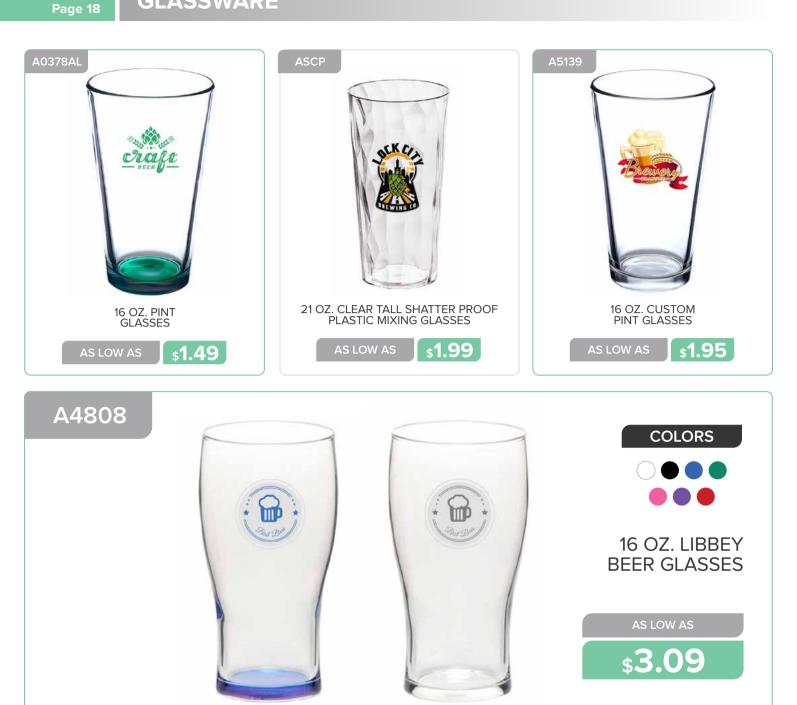

## GLASSWARE

GLASSWARE

and the

STELLA ARTOIS

ARESPIL12

Visit<br/>Visit<br/>Visit<br/>New As Low AsVisit<br/>Visit<br/>Visit<br/>Visit<br/>Visit<br/>Visit<br/>Visit<br/>Visit<br/>Visit<br/>Visit<br/>Visit<br/>Visit<br/>Visit<br/>Visit<br/>Visit<br/>Visit<br/>Visit<br/>Visit<br/>Visit<br/>Visit<br/>Visit<br/>Visit<br/>Visit<br/>Visit<br/>Visit<br/>Visit<br/>Visit<br/>Visit<br/>Visit<br/>Visit<br/>Visit<br/>Visit<br/>Visit<br/>Visit<br/>Visit<br/>Visit<br/>Visit<br/>Visit<br/>Visit<br/>Visit<br/>Visit<br/>Visit<br/>Visit<br/>Visit<br/>Visit<br/>Visit<br/>Visit<br/>Visit<br/>Visit<br/>Visit<br/>Visit<br/>Visit<br/>Visit<br/>Visit<br/>Visit<br/>Visit<br/>Visit<br/>Visit<br/>Visit<br/>Visit<br/>Visit<br/>Visit<br/>Visit<br/>Visit<br/>Visit<br/>Visit<br/>Visit<br/>Visit<br/>Visit<br/>Visit<br/>Visit<br/>Visit<br/>Visit<br/>Visit<br/>Visit<br/>Visit<br/>Visit<br/>Visit<br/>Visit<br/>Visit<br/>Visit<br/>Visit<br/>Visit<br/>Visit<br/>Visit<br/>Visit<br/>Visit<br/>Visit<br/>Visit<br/>Visit<br/>Visit<br/>Visit<br/>Visit<br/>Visit<br/>Visit<br/>Visit<br/>Visit<br/>Visit<br/>Visit<br/>Visit<br/>Visit<br/>Visit<br/>Visit<br/>Visit<br/>Visit<br/>Visit<br/>Visit<br/>Visit<br/>Visit<br/>Visit<br/>Visit<br/>Visit<br/>Visit<br/>Visit<br/>Visit<br/>Visit<br/>Visit<br/>Visit<br/>Visit<br/>Visit<br/>Visit<br/>Visit<br/>Visit<br/>Visit<br/>Visit<br/>Visit<br/>Visit<br/>Visit<br/>Visit<br/>Visit<br/>Visit<br/>Visit<br/>Visit<br/>Visit<br/>Visit<br/>Visit<br/>Visit<br/>Visit<br/>Visit<br/>Visit<br/>Visit<br/>Visit<br/>Visit<br/>Visit<br/>Visit<br/>Visit<br/>Visit<br/>Visit<br/>Visit<br/>Visit<br/>Visit<br/>Visit<br/>Visit<br/>Visit<br/>Visit<br/>Visit<br/>Visit<br/>Visit<br/>Visit<br/>Visit<br/>Visit<br/>Visit<br/>Visit<br/>Visit<br/>Visit<br/>Visit<br/>Visit<br/>Visit<br/>Visit<br/>Visit<br/>Visit<br/>Visit<br/>Visit<br/>Visit<br/>Visit<br/>Visit<br/>Visit<br/>Visit<br/>Visit<br/>Visit<br/>Visit<br/>Visit<br/>Visit<br/>Visit<br/>Visit<br/>Visit<br/>Visit<br/>Visit<br/>Visit<br/>Visit<br/>Visit<br/>Visit<br/>Visit<br/>Visit<br/>Visit<br/>Visit<br/>Visit<br/>Visit<br