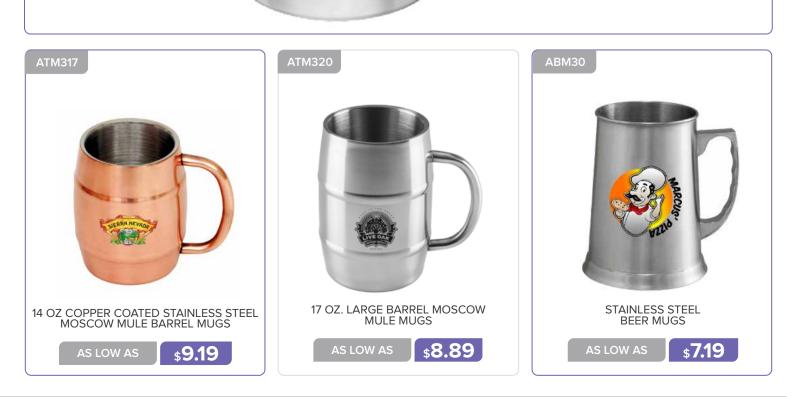

CUPS, CAN COOLERS & COASTERS

#### CUPS, CAN COOLERS & COASTERS

### CUPS, CAN COOLERS & COASTERS

| <text><text><text><text></text></text></text></text> |                                 | <image/>                                                              |
|------------------------------------------------------|---------------------------------|-----------------------------------------------------------------------|
| ATOT83                                               | BAG<br>BAG<br>DA<br>JOY<br>BHOP | COLORS<br>MON-WOVEN<br>EXHIBITION TOTE<br>BAGS<br>AS LOW AS<br>\$1.29 |
|                                                      | ATOTO4                          | ATOT13                                                                |