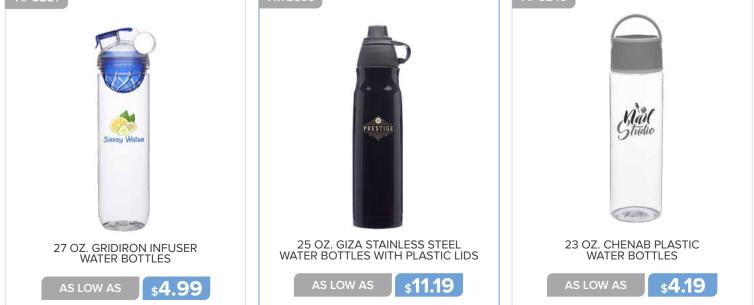

## WATER BOTTLES

#### WATER BOTTLES

51 OZ. BIG BOY WATER BOTTLES

AS LOW AS \$13.59

20 OZ. SPORTS WATER BOTTLES WITH TWIST LID AS LOW AS \$5.19

20 OZ. PUSH CAP BIKE WATER BOTTLES AS LOW AS \$2.09