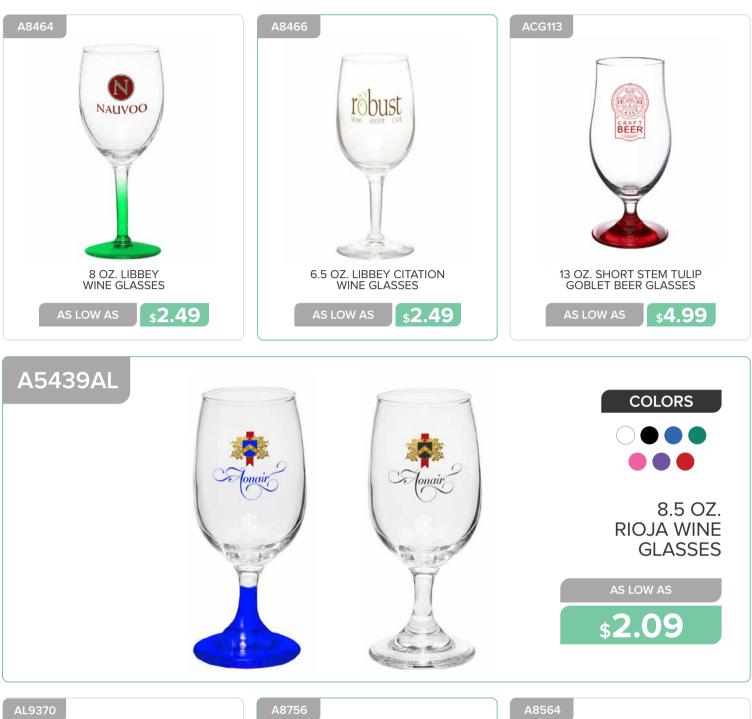

## GLASSWARE

GLASSWARE

and the

STELLA ARTOIS

ARESPIL12

Visit<br/>Visit<br/>Visit<br/>New As Low AsVisit<br/>Visit<br/>Visit<br/>Visit<br/>Visit<br/>Visit<br/>Visit<br/>Visit<br/>Visit<br/>Visit<br/>Visit<br/>Visit<br/>Visit<br/>Visit<br/>Visit<br/>Visit<br/>Visit<br/>Visit<br/>Visit<br/>Visit<br/>Visit<br/>Visit<br/>Visit<br/>Visit<br/>Visit<br/>Visit<br/>Visit<br/>Visit<br/>Visit<br/>Visit<br/>Visit<br/>Visit<br/>Visit<br/>Visit<br/>Visit<br/>Visit<br/>Visit<br/>Visit<br/>Visit<br/>Visit<br/>Visit<br/>Visit<br/>Visit<br/>Visit<br/>Visit<br/>Visit<br/>Visit<br/>Visit<br/>Visit<br/>Visit<br/>Visit<br/>Visit<br/>Visit<br/>Visit<br/>Visit<br/>Visit<br/>Visit<br/>Visit<br/>Visit<br/>Visit<br/>Visit<br/>Visit<br/>Visit<br/>Visit<br/>Visit<br/>Visit<br/>Visit<br/>Visit<br/>Visit<br/>Visit<br/>Visit<br/>Visit<br/>Visit<br/>Visit<br/>Visit<br/>Visit<br/>Visit<br/>Visit<br/>Visit<br/>Visit<br/>Visit<br/>Visit<br/>Visit<br/>Visit<br/>Visit<br/>Visit<br/>Visit<br/>Visit<br/>Visit<br/>Visit<br/>Visit<br/>Visit<br/>Visit<br/>Visit<br/>Visit<br/>Visit<br/>Visit<br/>Visit<br/>Visit<br/>Visit<br/>Visit<br/>Visit<br/>Visit<br/>Visit<br/>Visit<br/>Visit<br/>Visit<br/>Visit<br/>Visit<br/>Visit<br/>Visit<br/>Visit<br/>Visit<br/>Visit<br/>Visit<br/>Visit<br/>Visit<br/>Visit<br/>Visit<br/>Visit<br/>Visit<br/>Visit<br/>Visit<br/>Visit<br/>Visit<br/>Visit<br/>Visit<br/>Visit<br/>Visit<br/>Visit<br/>Visit<br/>Visit<br/>Visit<br/>Visit<br/>Visit<br/>Visit<br/>Visit<br/>Visit<br/>Visit<br/>Visit<br/>Visit<br/>Visit<br/>Visit<br/>Visit<br/>Visit<br/>Visit<br/>Visit<br/>Visit<br/>Visit<br/>Visit<br/>Visit<br/>Visit<br/>Visit<br/>Visit<br/>Visit<br/>Visit<br/>Visit<br/>Visit<br/>Visit<br/>Visit<br/>Visit<br/>Visit<br/>Visit<br/>Visit<br/>Visit<br/>Visit<br/>Visit<br/>Visit<br/>Visit<br/>Visit<br/>Visit<br/>Visit<br/>Visit<br/>Visit<br/>Visit<br/>Visit<br/>Visit<br/>Visit<br/>Visit<br/>Visit<br/>Visit<br/>Visit<br/>Visit<br/>Visit<br/>Visit<br/>Visit<br/>Visit<br/>Visit<br/>Visit<br/>Visit<br/>Visit<br/>Visit<br/>Visit<br/>Visit<br/>Visit<br/>Visit<br/>Visit<br/>Visit<br

3 Contraction

STELLA ARTOIS COLORS

20 OZ. LIBBEY PUB BEER GLASSES

**\$3.19** 

23 OZ. LIBBEY FOOTBALL SHAPED BEER GLASSES

s3.79

15 OZ. BREMEN CERAMIC PILSNER GLASS

s8.29

AS LOW AS

AS LOW AS

Page 32 GLASSWARE

6.25 OZ. LIBBEY STEMLESS TASTER GLASSES

**\$1.79** 

COLORS

A0761AL

AS LOW AS