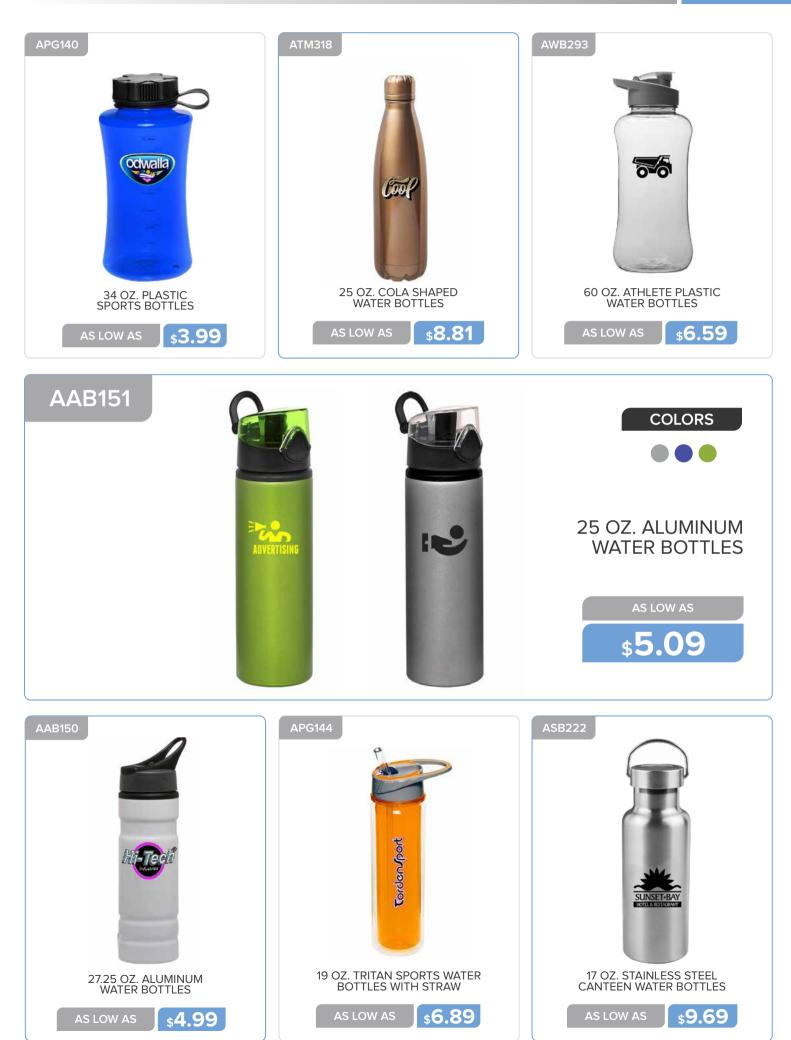

## WATER BOTTLES

#### WATER BOTTLES

51 OZ. BIG BOY WATER BOTTLES

AS LOW AS \$13.59

20 OZ. SPORTS WATER BOTTLES WITH TWIST LID AS LOW AS \$5.19

20 OZ. PUSH CAP BIKE WATER BOTTLES AS LOW AS \$2.09

#### WATER BOTTLES

#### WATER BOTTLES

20 OZ. JEITA VACUUM WATER BOTTLES WITH STRAP

\$9.89

18 OZ. THERMO FLASK INSULATED WATER BOTTLES

\$10.79

24 OZ. POLY-CLEAR BIKE WATER BOTTLES

\$2.09

28 OZ. PUSH CAP PLASTIC

WATER BOTTLES

**\$1.49** 

23 OZ. SPORTS BOTTLES WITH TWIST LID

AS LOW AS \$4.39

**\$1.95** 

\$5.09

24 OZ. PLASTIC SHAKER BOTTLES WITH MIXER

28 OZ. PLASTIC WATER BOTTLES WITH PUSH CAP **\$1.49** 