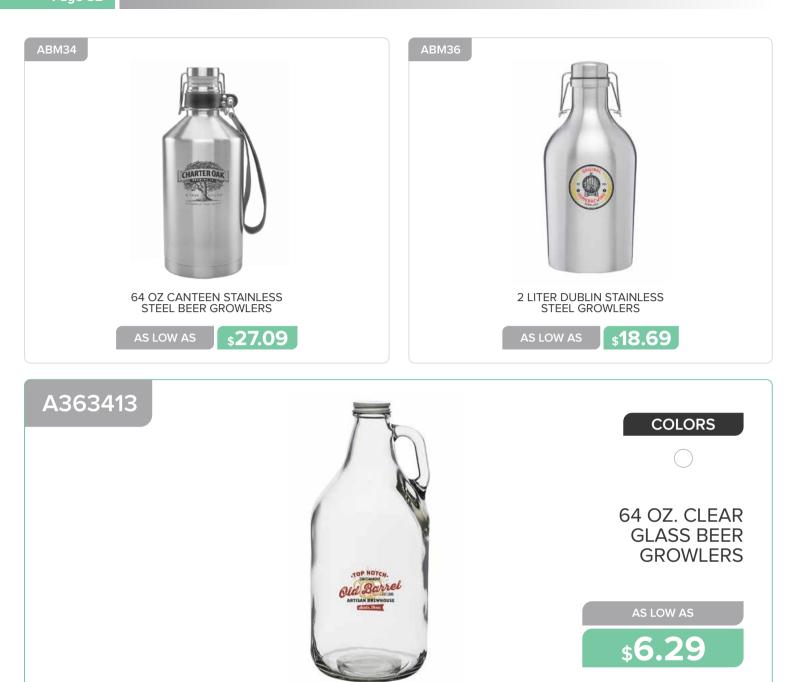

## GLASSWARE

GLASSWARE

and the

STELLA ARTOIS

ARESPIL12

Visit<br/>Visit<br/>Visit<br/>New As Low AsVisit<br/>Visit<br/>Visit<br/>Visit<br/>Visit<br/>Visit<br/>Visit<br/>Visit<br/>Visit<br/>Visit<br/>Visit<br/>Visit<br/>Visit<br/>Visit<br/>Visit<br/>Visit<br/>Visit<br/>Visit<br/>Visit<br/>Visit<br/>Visit<br/>Visit<br/>Visit<br/>Visit<br/>Visit<br/>Visit<br/>Visit<br/>Visit<br/>Visit<br/>Visit<br/>Visit<br/>Visit<br/>Visit<br/>Visit<br/>Visit<br/>Visit<br/>Visit<br/>Visit<br/>Visit<br/>Visit<br/>Visit<br/>Visit<br/>Visit<br/>Visit<br/>Visit<br/>Visit<br/>Visit<br/>Visit<br/>Visit<br/>Visit<br/>Visit<br/>Visit<br/>Visit<br/>Visit<br/>Visit<br/>Visit<br/>Visit<br/>Visit<br/>Visit<br/>Visit<br/>Visit<br/>Visit<br/>Visit<br/>Visit<br/>Visit<br/>Visit<br/>Visit<br/>Visit<br/>Visit<br/>Visit<br/>Visit<br/>Visit<br/>Visit<br/>Visit<br/>Visit<br/>Visit<br/>Visit<br/>Visit<br/>Visit<br/>Visit<br/>Visit<br/>Visit<br/>Visit<br/>Visit<br/>Visit<br/>Visit<br/>Visit<br/>Visit<br/>Visit<br/>Visit<br/>Visit<br/>Visit<br/>Visit<br/>Visit<br/>Visit<br/>Visit<br/>Visit<br/>Visit<br/>Visit<br/>Visit<br/>Visit<br/>Visit<br/>Visit<br/>Visit<br/>Visit<br/>Visit<br/>Visit<br/>Visit<br/>Visit<br/>Visit<br/>Visit<br/>Visit<br/>Visit<br/>Visit<br/>Visit<br/>Visit<br/>Visit<br/>Visit<br/>Visit<br/>Visit<br/>Visit<br/>Visit<br/>Visit<br/>Visit<br/>Visit<br/>Visit<br/>Visit<br/>Visit<br/>Visit<br/>Visit<br/>Visit<br/>Visit<br/>Visit<br/>Visit<br/>Visit<br/>Visit<br/>Visit<br/>Visit<br/>Visit<br/>Visit<br/>Visit<br/>Visit<br/>Visit<br/>Visit<br/>Visit<br/>Visit<br/>Visit<br/>Visit<br/>Visit<br/>Visit<br/>Visit<br/>Visit<br/>Visit<br/>Visit<br/>Visit<br/>Visit<br/>Visit<br/>Visit<br/>Visit<br/>Visit<br/>Visit<br/>Visit<br/>Visit<br/>Visit<br/>Visit<br/>Visit<br/>Visit<br/>Visit<br/>Visit<br/>Visit<br/>Visit<br/>Visit<br/>Visit<br/>Visit<br/>Visit<br/>Visit<br/>Visit<br/>Visit<br/>Visit<br/>Visit<br/>Visit<br/>Visit<br/>Visit<br/>Visit<br/>Visit<br/>Visit<br/>Visit<br/>Visit<br/>Visit<br/>Visit<br/>Visit<br/>Visit<br/>Visit<br/>Visit<br/>Visit<br/>Visit<br/>Visit<br/>Visit<br

3 Contraction

STELLA ARTOIS COLORS

20 OZ. LIBBEY PUB BEER GLASSES

**\$3.19** 

23 OZ. LIBBEY FOOTBALL SHAPED BEER GLASSES

s3.79

15 OZ. BREMEN CERAMIC PILSNER GLASS

s8.29

AS LOW AS

AS LOW AS

Page 32 GLASSWARE

6.25 OZ. LIBBEY STEMLESS TASTER GLASSES

**\$1.79** 

COLORS

A0761AL

AS LOW AS

\$2.15

**\$7.79** 

\$2.69

Page 44 GLASSWARE

**\$4.09** 

Page 52 GLASSWARE

Page 56 GLASSWARE