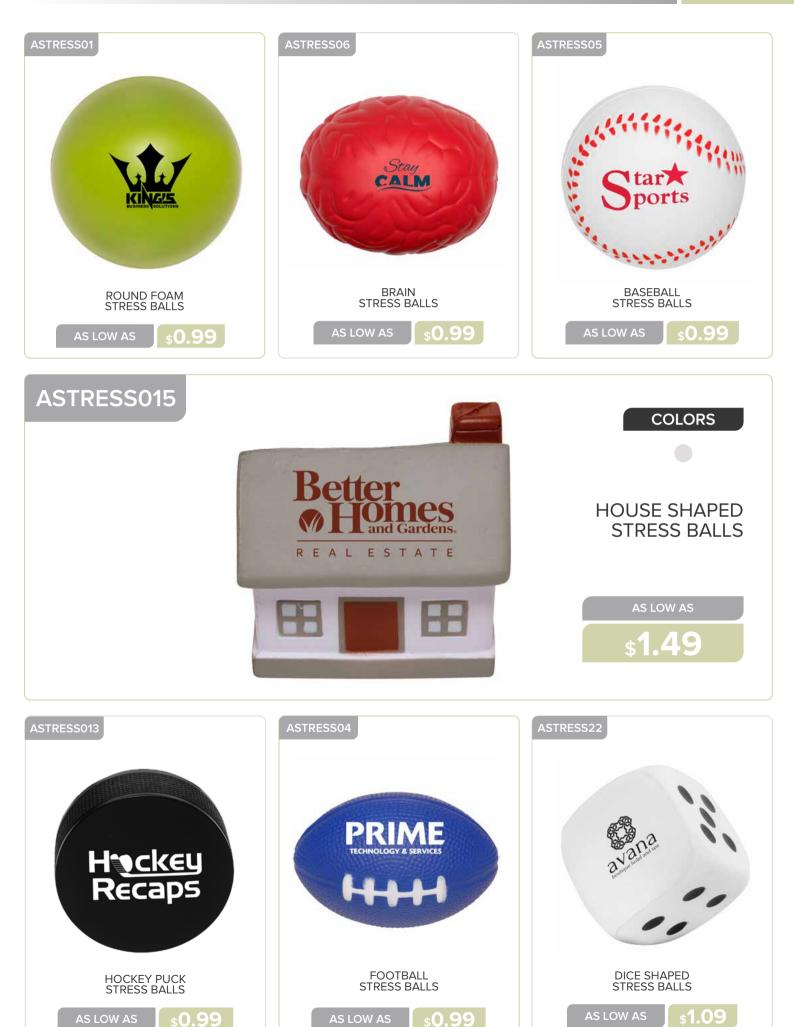

### **OUTDOOR & LEISURE**

| Keychains 151 - 155      | 5 |
|--------------------------|---|
| Flashlights 156          | ò |
| Bottle Openers 157 - 159 | ) |
| Flying Discs             | ) |
| Umbrellas 161            | 1 |
| Luggage Tags 162         | 2 |
| Stress Balls 163 - 165   | 5 |
| Sunglasses 166 - 168     | 3 |
| Blankets 169             | ) |