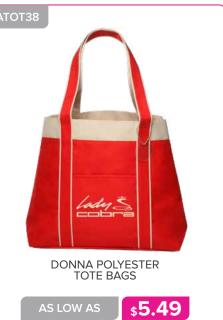

### **BAGS & BACKPACKS**

| . 96 - 108 |
|------------|
| 99 - 115   |
| 116        |
| 117 - 119  |
| 120        |
|            |