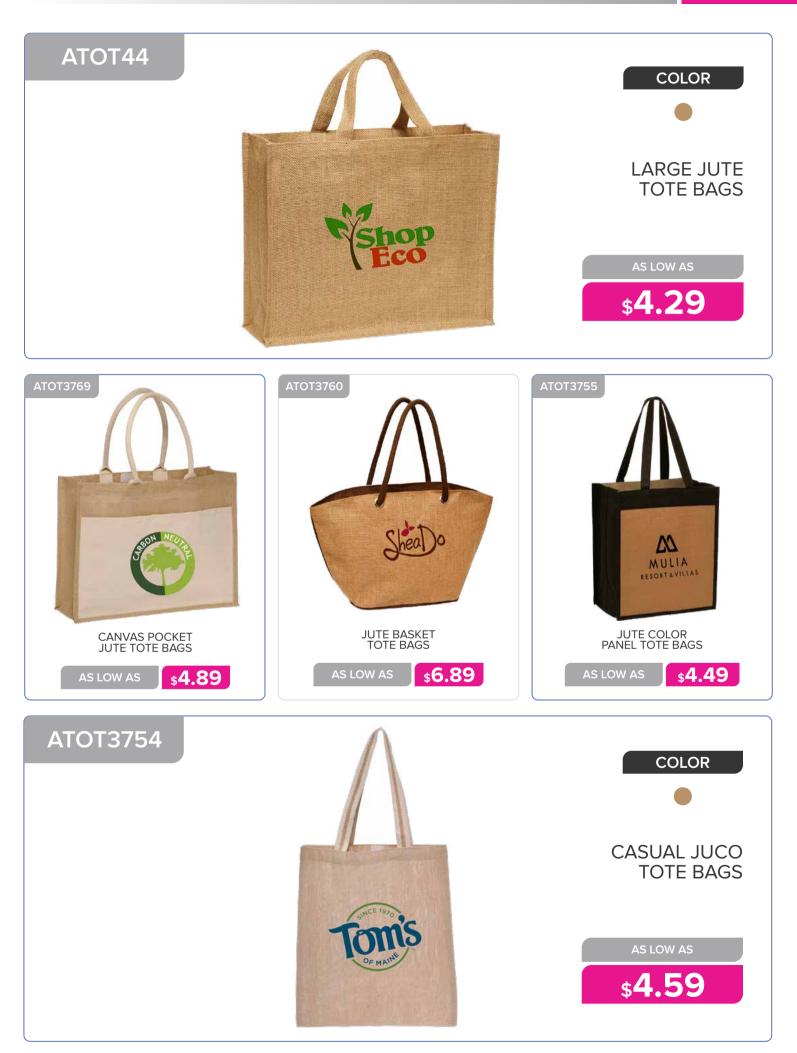

AS LOW AS \$3.09

AS LOW AS \$7.09

AS LOW AS

\$5.35

| <image/> <text><text><text><text></text></text></text></text> | <image/> | <image/> <image/>                                                              |
|---------------------------------------------------------------|----------|--------------------------------------------------------------------------------|
| ATOT3753                                                      |          | COLOR<br>NATURAL<br>JUTE FIBER<br>CARRY-ON TOTE<br>BAGS<br>AS LOW AS<br>\$4.59 |