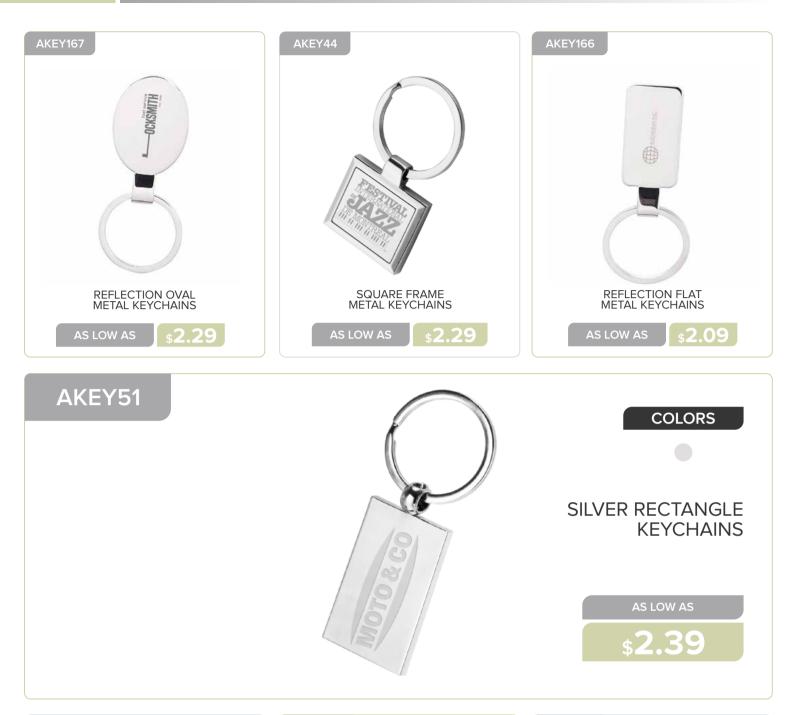

EXECUTIVE METAL AND FAUX LEATHER KEYCHAINS

\$3.09

#### **OUTDOOR & LEISURE**

BLACK CHROME METAL KEYCHAINS

\$2.69

OBLONG KEYCHAINS

**\$2.59** 

HEART SHAPED BOTTLE OPENER KEYCHAINS

AS LOW AS \$**2.39** 

COSMIC STELLAR ROUND SUNGLASSES