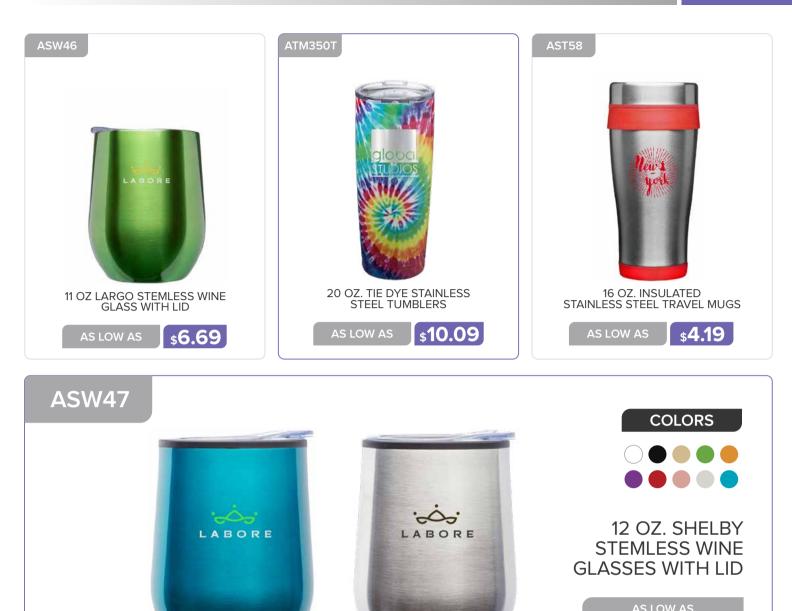

# TRAVEL MUGS

#### TRAVEL MUGS AND TUMBLERS

17 OZ. RUBBERIZED STAINLESS STEEL TRAVEL MUGS AS LOW AS \$10.69 AS LOW AS \$10.69

EL TRAVEL MUGS CLINER AND LID 16 OZ. STAINLESS STEEL TRAVEL COFFEE MUGS

\$6.69

AS LOW AS

\$3.89