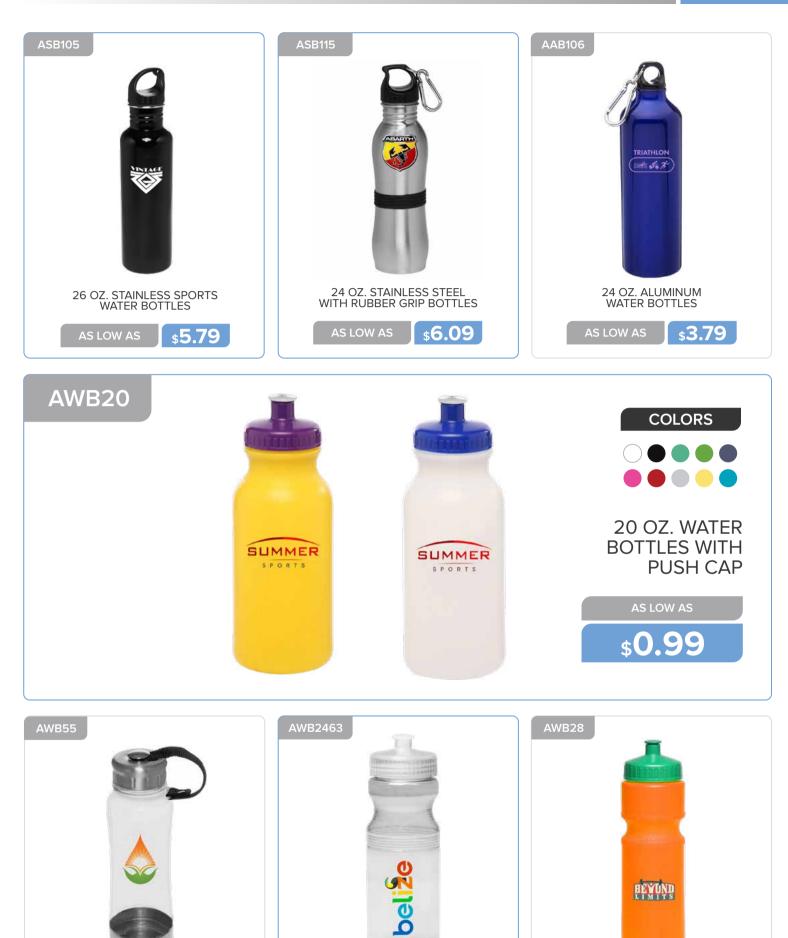

#### WATER BOTTLES

51 OZ. BIG BOY WATER BOTTLES

AS LOW AS \$13.59

20 OZ. SPORTS WATER BOTTLES WITH TWIST LID AS LOW AS \$5.19

20 OZ. PUSH CAP BIKE WATER BOTTLES AS LOW AS \$2.09