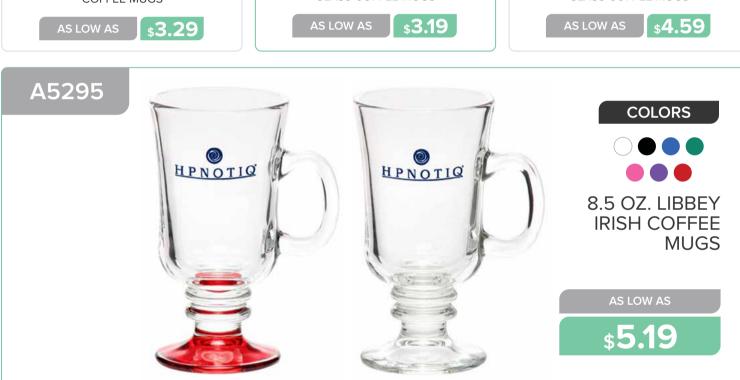

## GLASSWARE

GLASSWARE

and the

STELLA ARTOIS

ARESPIL12

Visit<br/>Visit<br/>Visit<br/>New As Low AsVisit<br/>Visit<br/>Visit<br/>Visit<br/>Visit<br/>Visit<br/>Visit<br/>Visit<br/>Visit<br/>Visit<br/>Visit<br/>Visit<br/>Visit<br/>Visit<br/>Visit<br/>Visit<br/>Visit<br/>Visit<br/>Visit<br/>Visit<br/>Visit<br/>Visit<br/>Visit<br/>Visit<br/>Visit<br/>Visit<br/>Visit<br/>Visit<br/>Visit<br/>Visit<br/>Visit<br/>Visit<br/>Visit<br/>Visit<br/>Visit<br/>Visit<br/>Visit<br/>Visit<br/>Visit<br/>Visit<br/>Visit<br/>Visit<br/>Visit<br/>Visit<br/>Visit<br/>Visit<br/>Visit<br/>Visit<br/>Visit<br/>Visit<br/>Visit<br/>Visit<br/>Visit<br/>Visit<br/>Visit<br/>Visit<br/>Visit<br/>Visit<br/>Visit<br/>Visit<br/>Visit<br/>Visit<br/>Visit<br/>Visit<br/>Visit<br/>Visit<br/>Visit<br/>Visit<br/>Visit<br/>Visit<br/>Visit<br/>Visit<br/>Visit<br/>Visit<br/>Visit<br/>Visit<br/>Visit<br/>Visit<br/>Visit<br/>Visit<br/>Visit<br/>Visit<br/>Visit<br/>Visit<br/>Visit<br/>Visit<br/>Visit<br/>Visit<br/>Visit<br/>Visit<br/>Visit<br/>Visit<br/>Visit<br/>Visit<br/>Visit<br/>Visit<br/>Visit<br/>Visit<br/>Visit<br/>Visit<br/>Visit<br/>Visit<br/>Visit<br/>Visit<br/>Visit<br/>Visit<br/>Visit<br/>Visit<br/>Visit<br/>Visit<br/>Visit<br/>Visit<br/>Visit<br/>Visit<br/>Visit<br/>Visit<br/>Visit<br/>Visit<br/>Visit<br/>Visit<br/>Visit<br/>Visit<br/>Visit<br/>Visit<br/>Visit<br/>Visit<br/>Visit<br/>Visit<br/>Visit<br/>Visit<br/>Visit<br/>Visit<br/>Visit<br/>Visit<br/>Visit<br/>Visit<br/>Visit<br/>Visit<br/>Visit<br/>Visit<br/>Visit<br/>Visit<br/>Visit<br/>Visit<br/>Visit<br/>Visit<br/>Visit<br/>Visit<br/>Visit<br/>Visit<br/>Visit<br/>Visit<br/>Visit<br/>Visit<br/>Visit<br/>Visit<br/>Visit<br/>Visit<br/>Visit<br/>Visit<br/>Visit<br/>Visit<br/>Visit<br/>Visit<br/>Visit<br/>Visit<br/>Visit<br/>Visit<br/>Visit<br/>Visit<br/>Visit<br/>Visit<br/>Visit<br/>Visit<br/>Visit<br/>Visit<br/>Visit<br/>Visit<br/>Visit<br/>Visit<br/>Visit<br/>Visit<br/>Visit<br/>Visit<br/>Visit<br/>Visit<br/>Visit<br/>Visit<br/>Visit<br/>Visit<br/>Visit<br/>Visit<br/>Visit<br/>Visit<br/>Visit<br/>Visit<br/>Visit<br/>Visit<br

3 Contraction

STELLA ARTOIS COLORS

20 OZ. LIBBEY PUB BEER GLASSES

**\$3.19** 

23 OZ. LIBBEY FOOTBALL SHAPED BEER GLASSES

s3.79

15 OZ. BREMEN CERAMIC PILSNER GLASS

s8.29

AS LOW AS

AS LOW AS

Page 32 GLASSWARE

6.25 OZ. LIBBEY STEMLESS TASTER GLASSES

**\$1.79** 

COLORS

A0761AL

AS LOW AS

\$2.15

**\$7.79** 

\$2.69

Page 44 GLASSWARE

**\$4.09** 

Page 52 GLASSWARE

Page 56 GLASSWARE