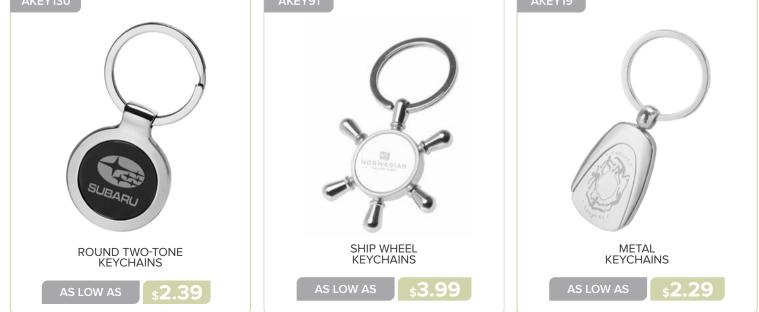

EXECUTIVE METAL AND FAUX LEATHER KEYCHAINS

\$3.09

#### **OUTDOOR & LEISURE**

BLACK CHROME METAL KEYCHAINS

\$2.69

OBLONG KEYCHAINS

**\$2.59** 

HEART SHAPED BOTTLE OPENER KEYCHAINS

AS LOW AS \$**2.39** 

COSMIC STELLAR ROUND SUNGLASSES