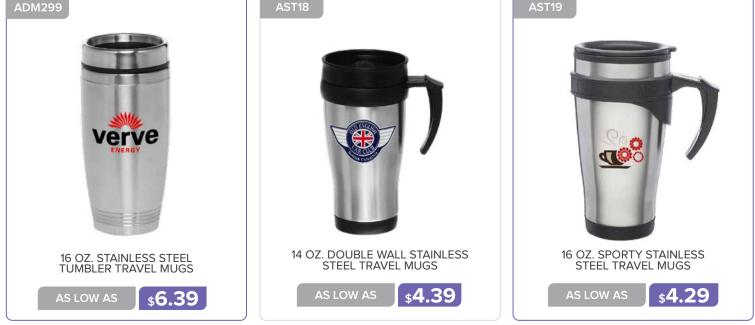

# TRAVEL MUGS

#### TRAVEL MUGS AND TUMBLERS

17 OZ. RUBBERIZED STAINLESS STEEL TRAVEL MUGS AS LOW AS \$10.69 AS LOW AS \$10.69

EL TRAVEL MUGS CLINER AND LID 16 OZ. STAINLESS STEEL TRAVEL COFFEE MUGS

\$6.69

AS LOW AS

\$3.89