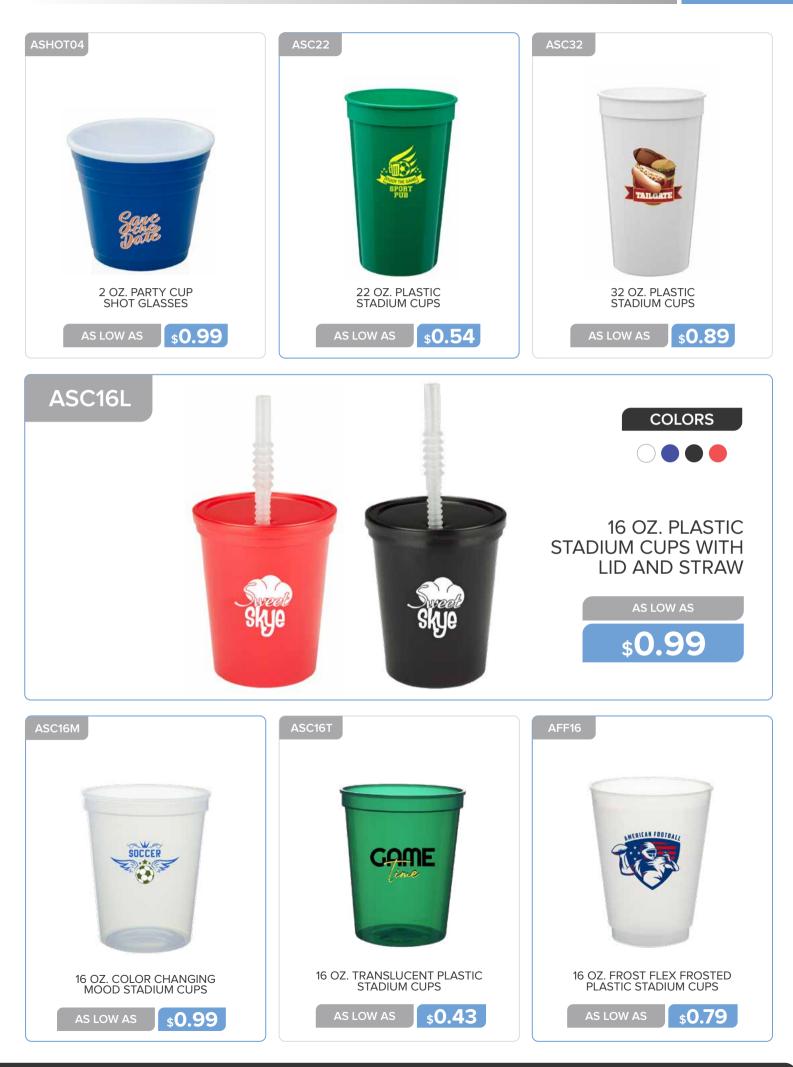

CUPS, CAN COOLERS & COASTERS

#### CUPS, CAN COOLERS & COASTERS

### CUPS, CAN COOLERS & COASTERS

| <text><text><text><text></text></text></text></text> |                                 | <image/>                                                              |
|------------------------------------------------------|---------------------------------|-----------------------------------------------------------------------|
| ATOT83                                               | BAG<br>BAG<br>DA<br>JOY<br>BHOP | COLORS<br>MON-WOVEN<br>EXHIBITION TOTE<br>BAGS<br>AS LOW AS<br>\$1.29 |
|                                                      | ATOTO4                          | ATOT13                                                                |