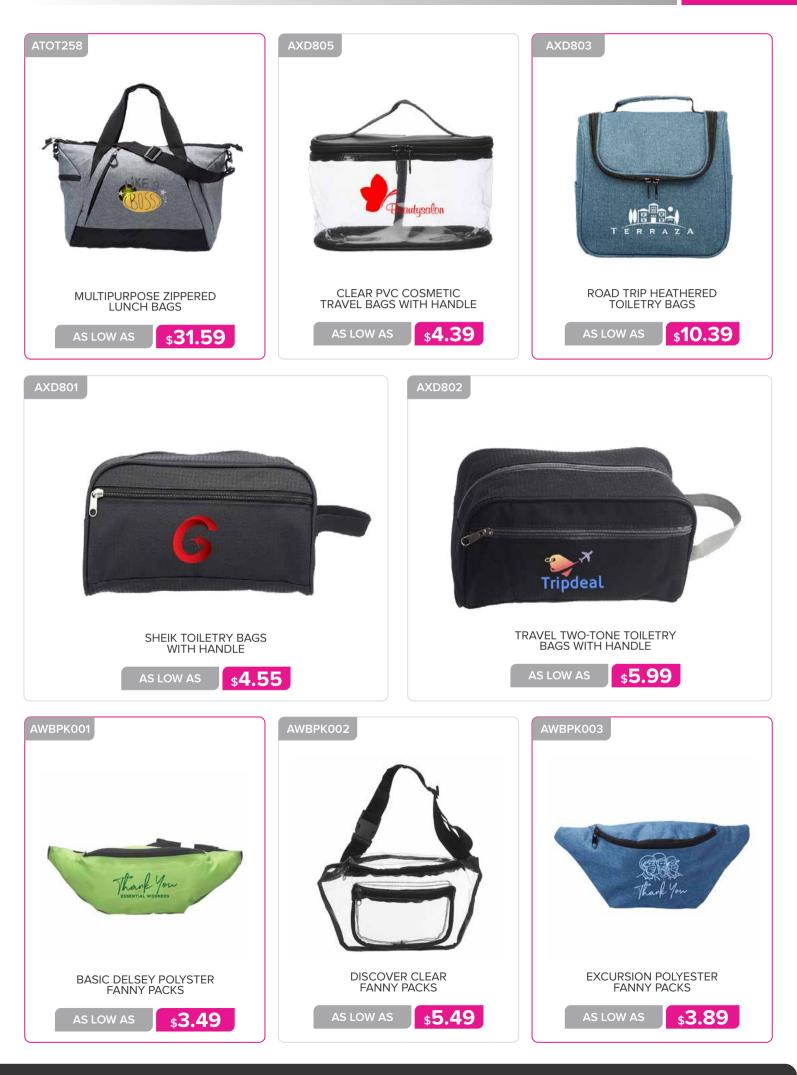

### **BAGS & BACKPACKS**

| . 96 - 108 |
|------------|
| 99 - 115   |
| 116        |
| 117 - 119  |
| 120        |
|            |