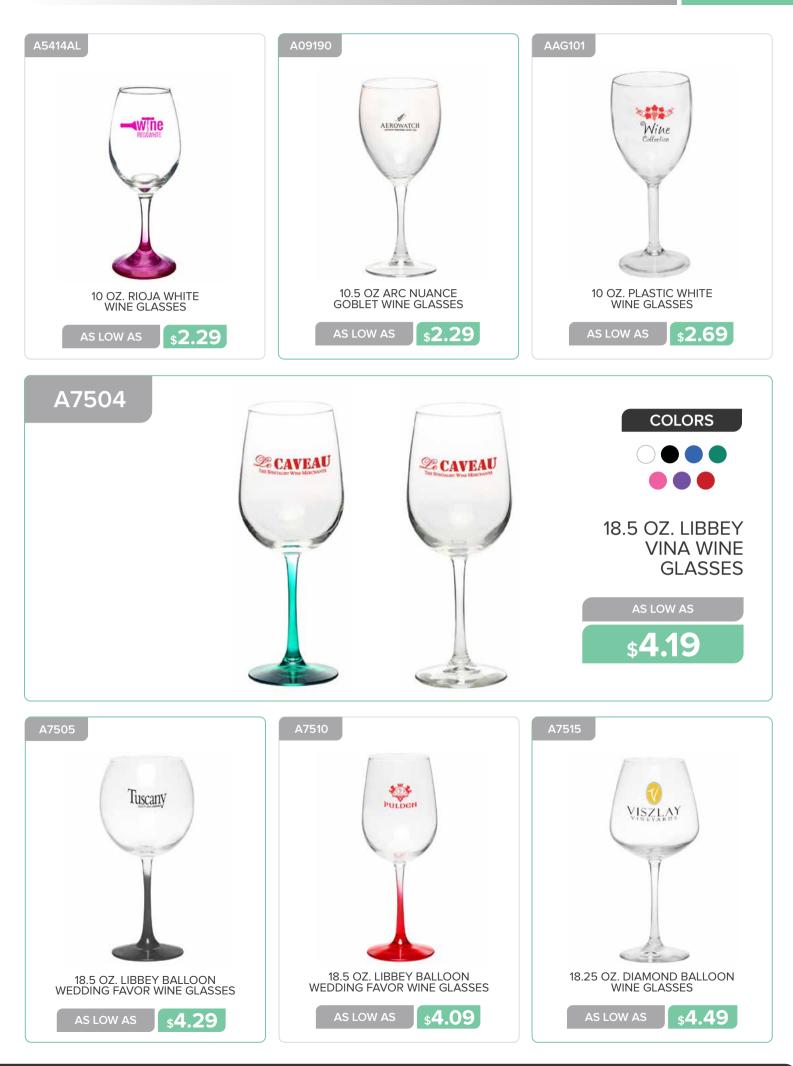

## GLASSWARE

GLASSWARE

and the

STELLA ARTOIS

ARESPIL12

Visit<br/>Visit<br/>Visit<br/>New As Low AsVisit<br/>Visit<br/>Visit<br/>Visit<br/>Visit<br/>Visit<br/>Visit<br/>Visit<br/>Visit<br/>Visit<br/>Visit<br/>Visit<br/>Visit<br/>Visit<br/>Visit<br/>Visit<br/>Visit<br/>Visit<br/>Visit<br/>Visit<br/>Visit<br/>Visit<br/>Visit<br/>Visit<br/>Visit<br/>Visit<br/>Visit<br/>Visit<br/>Visit<br/>Visit<br/>Visit<br/>Visit<br/>Visit<br/>Visit<br/>Visit<br/>Visit<br/>Visit<br/>Visit<br/>Visit<br/>Visit<br/>Visit<br/>Visit<br/>Visit<br/>Visit<br/>Visit<br/>Visit<br/>Visit<br/>Visit<br/>Visit<br/>Visit<br/>Visit<br/>Visit<br/>Visit<br/>Visit<br/>Visit<br/>Visit<br/>Visit<br/>Visit<br/>Visit<br/>Visit<br/>Visit<br/>Visit<br/>Visit<br/>Visit<br/>Visit<br/>Visit<br/>Visit<br/>Visit<br/>Visit<br/>Visit<br/>Visit<br/>Visit<br/>Visit<br/>Visit<br/>Visit<br/>Visit<br/>Visit<br/>Visit<br/>Visit<br/>Visit<br/>Visit<br/>Visit<br/>Visit<br/>Visit<br/>Visit<br/>Visit<br/>Visit<br/>Visit<br/>Visit<br/>Visit<br/>Visit<br/>Visit<br/>Visit<br/>Visit<br/>Visit<br/>Visit<br/>Visit<br/>Visit<br/>Visit<br/>Visit<br/>Visit<br/>Visit<br/>Visit<br/>Visit<br/>Visit<br/>Visit<br/>Visit<br/>Visit<br/>Visit<br/>Visit<br/>Visit<br/>Visit<br/>Visit<br/>Visit<br/>Visit<br/>Visit<br/>Visit<br/>Visit<br/>Visit<br/>Visit<br/>Visit<br/>Visit<br/>Visit<br/>Visit<br/>Visit<br/>Visit<br/>Visit<br/>Visit<br/>Visit<br/>Visit<br/>Visit<br/>Visit<br/>Visit<br/>Visit<br/>Visit<br/>Visit<br/>Visit<br/>Visit<br/>Visit<br/>Visit<br/>Visit<br/>Visit<br/>Visit<br/>Visit<br/>Visit<br/>Visit<br/>Visit<br/>Visit<br/>Visit<br/>Visit<br/>Visit<br/>Visit<br/>Visit<br/>Visit<br/>Visit<br/>Visit<br/>Visit<br/>Visit<br/>Visit<br/>Visit<br/>Visit<br/>Visit<br/>Visit<br/>Visit<br/>Visit<br/>Visit<br/>Visit<br/>Visit<br/>Visit<br/>Visit<br/>Visit<br/>Visit<br/>Visit<br/>Visit<br/>Visit<br/>Visit<br/>Visit<br/>Visit<br/>Visit<br/>Visit<br/>Visit<br/>Visit<br/>Visit<br/>Visit<br/>Visit<br/>Visit<br/>Visit<br/>Visit<br/>Visit<br/>Visit<br/>Visit<br/>Visit<br/>Visit<br/>Visit<br/>Visit<br/>Visit<br/>Visit<br/>Visit<br

3 Contraction

STELLA ARTOIS COLORS

20 OZ. LIBBEY PUB BEER GLASSES

**\$3.19** 

23 OZ. LIBBEY FOOTBALL SHAPED BEER GLASSES

s3.79

15 OZ. BREMEN CERAMIC PILSNER GLASS

s8.29

AS LOW AS

AS LOW AS

Page 32 GLASSWARE

6.25 OZ. LIBBEY STEMLESS TASTER GLASSES

**\$1.79** 

COLORS

A0761AL

AS LOW AS