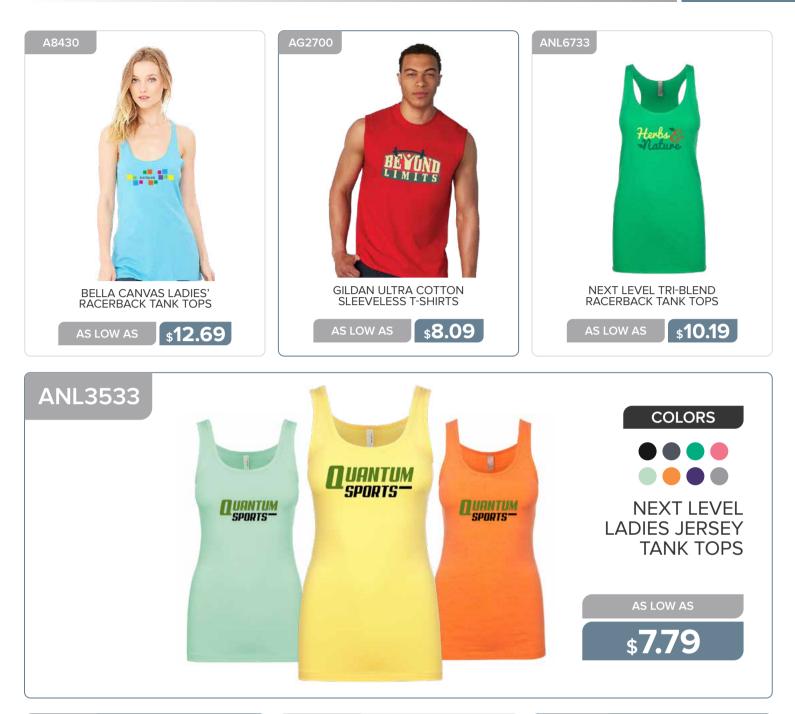

#### **APPAREL & CAPS**

| T-Shirts     | 170 - 178 |
|--------------|-----------|
| Sweat Shirts | 179 - 180 |
| Tank Tops    | 181       |
| Polo Shirts  | 182 - 183 |
| Headwear     | 184 - 188 |