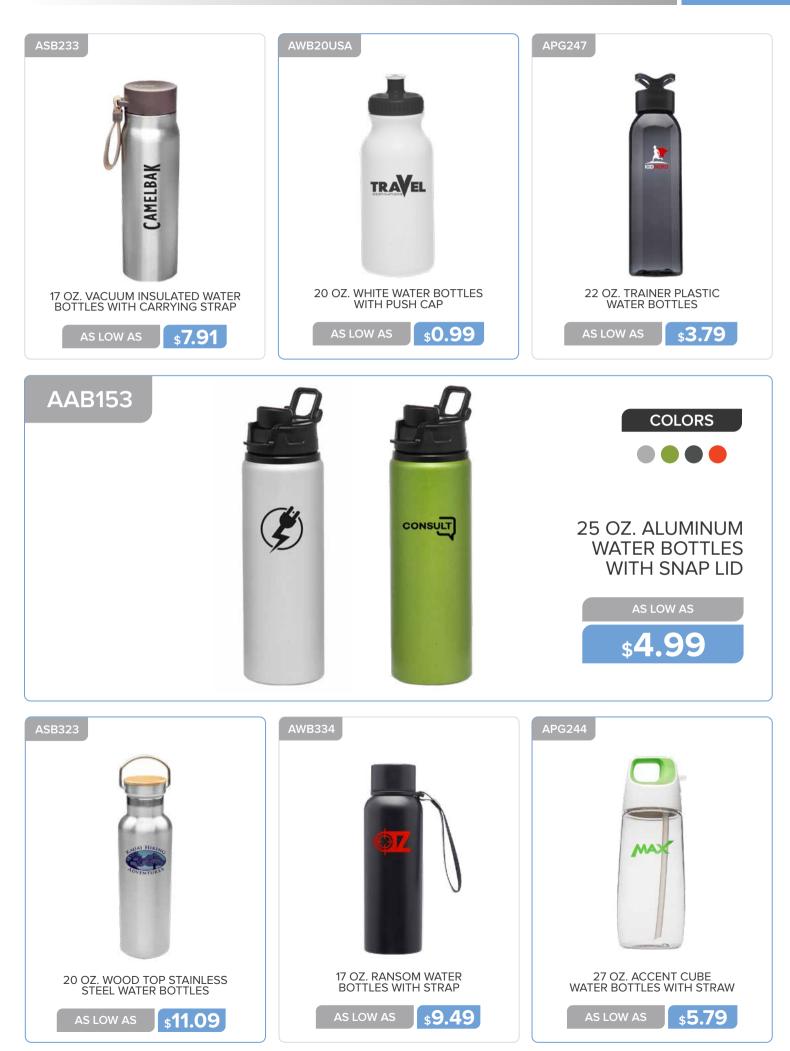

## WATER BOTTLES

#### WATER BOTTLES

51 OZ. BIG BOY WATER BOTTLES

AS LOW AS \$13.59

20 OZ. SPORTS WATER BOTTLES WITH TWIST LID AS LOW AS \$5.19

20 OZ. PUSH CAP BIKE WATER BOTTLES AS LOW AS \$2.09

#### WATER BOTTLES

#### WATER BOTTLES

20 OZ. JEITA VACUUM WATER BOTTLES WITH STRAP

\$9.89

18 OZ. THERMO FLASK INSULATED WATER BOTTLES

\$10.79

24 OZ. POLY-CLEAR BIKE WATER BOTTLES

\$2.09

28 OZ. PUSH CAP PLASTIC

WATER BOTTLES

**\$1.49** 

23 OZ. SPORTS BOTTLES WITH TWIST LID

AS LOW AS \$4.39

**\$1.95** 

\$5.09

24 OZ. PLASTIC SHAKER BOTTLES WITH MIXER

28 OZ. PLASTIC WATER BOTTLES WITH PUSH CAP **\$1.49** 