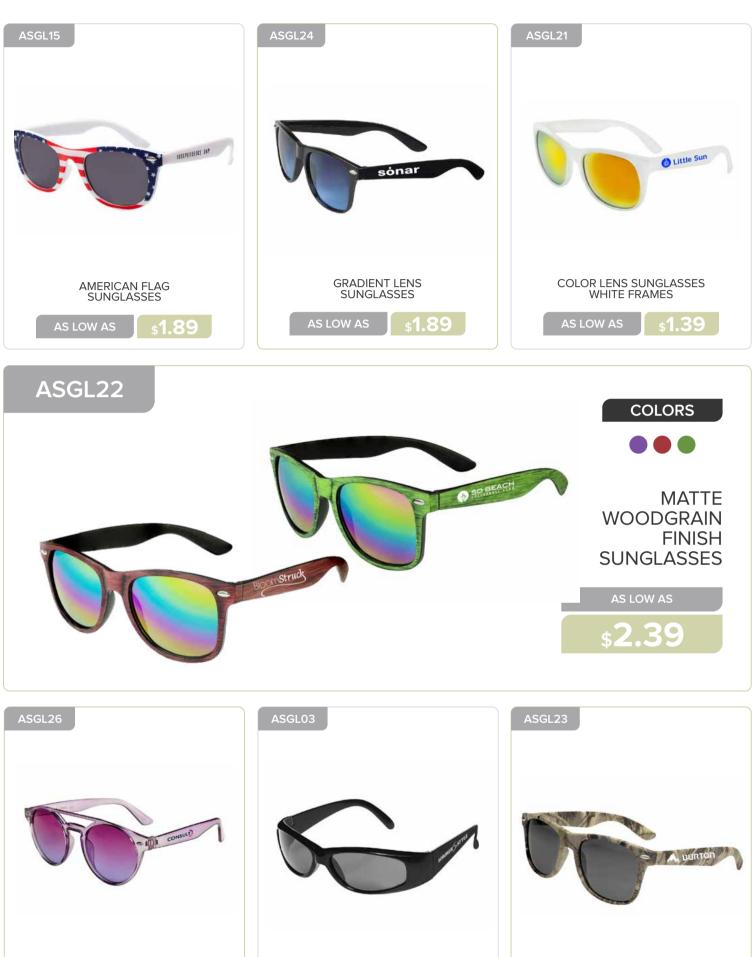

### **OUTDOOR & LEISURE**

| Keychains 151 - 155      | 5 |
|--------------------------|---|
| Flashlights 156          | ò |
| Bottle Openers 157 - 159 | ) |
| Flying Discs             | ) |
| Umbrellas 161            | 1 |
| Luggage Tags 162         | 2 |
| Stress Balls 163 - 165   | 5 |
| Sunglasses 166 - 168     | 3 |
| Blankets 169             | ) |

#### **OUTDOOR & LEISURE**

BLACK CHROME METAL KEYCHAINS

\$2.69

OBLONG KEYCHAINS

**\$2.59** 

HEART SHAPED BOTTLE OPENER KEYCHAINS

AS LOW AS \$**2.39** 

COSMIC STELLAR ROUND SUNGLASSES

\$1.59

DELRAY SUNGLASSES

s1.19

WOODLAND CAMO SUNGLASSES

s2.39