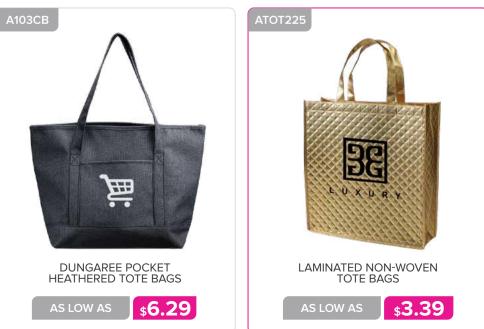

### **BAGS & BACKPACKS**

| . 96 - 108 |
|------------|
| 99 - 115   |
| 116        |
| 117 - 119  |
| 120        |
|            |