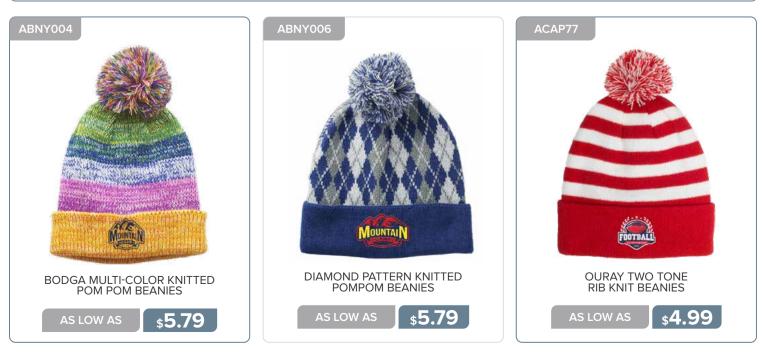

* 

SANTANA NEOPRENE LAPTOP SLEEVES

\$6.69

AS LOW AS

UNIVERSAL AIR VENT PHONE HOLDERS

AS LOW AS \$4.69



EXECUTIVE METAL AND FAUX LEATHER KEYCHAINS

\$3.09

#### **OUTDOOR & LEISURE**



BLACK CHROME METAL KEYCHAINS

\$2.69

OBLONG KEYCHAINS

**\$2.59** 

















HEART SHAPED BOTTLE OPENER KEYCHAINS

AS LOW AS \$**2.39** 































COSMIC STELLAR ROUND SUNGLASSES

\$1.59

DELRAY SUNGLASSES

s1.19

WOODLAND CAMO SUNGLASSES

s2.39







# APPAREL & CAPS







#### **APPAREL & CAPS**









#### **APPAREL & CAPS**



T-SHIRTS

\$5.09













Page 176 APPAREL & CAPS



TIME











\$8.89













#### **APPAREL & CAPS**



### ABGEN7204





BLUE GENERATION MEN'S SHORT SLEEVE POLO SHIRTS













Page 184 APPAREL & CAPS