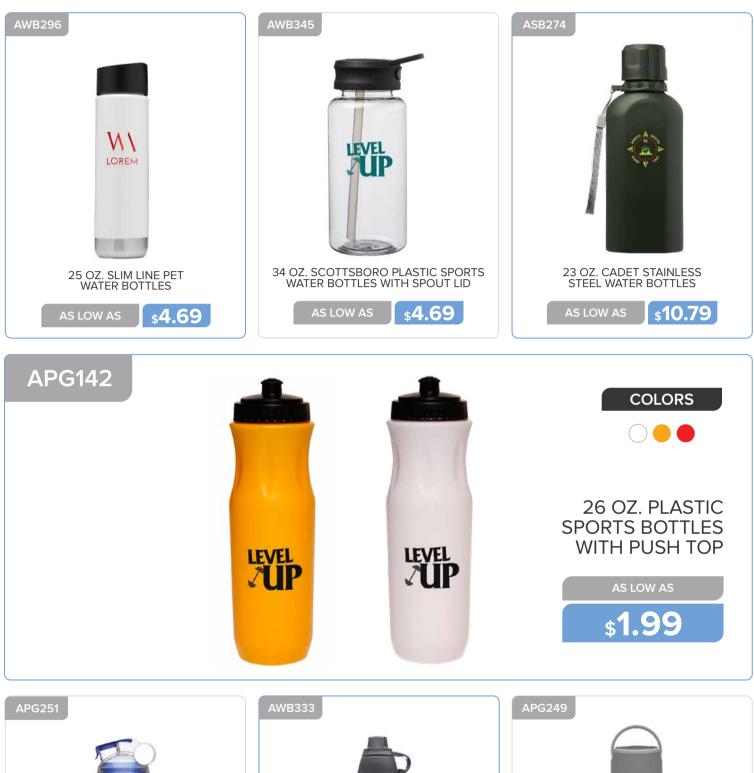

## WATER BOTTLES

#### WATER BOTTLES

51 OZ. BIG BOY WATER BOTTLES

AS LOW AS \$13.59

20 OZ. SPORTS WATER BOTTLES WITH TWIST LID AS LOW AS \$5.19

20 OZ. PUSH CAP BIKE WATER BOTTLES AS LOW AS \$2.09

#### WATER BOTTLES

#### WATER BOTTLES

20 OZ. JEITA VACUUM WATER BOTTLES WITH STRAP

\$9.89

18 OZ. THERMO FLASK INSULATED WATER BOTTLES

\$10.79

24 OZ. POLY-CLEAR BIKE WATER BOTTLES

\$2.09

28 OZ. PUSH CAP PLASTIC

WATER BOTTLES

**\$1.49** 

23 OZ. SPORTS BOTTLES WITH TWIST LID

AS LOW AS \$4.39

**\$1.95** 

\$5.09

24 OZ. PLASTIC SHAKER BOTTLES WITH MIXER

28 OZ. PLASTIC WATER BOTTLES WITH PUSH CAP **\$1.49** 