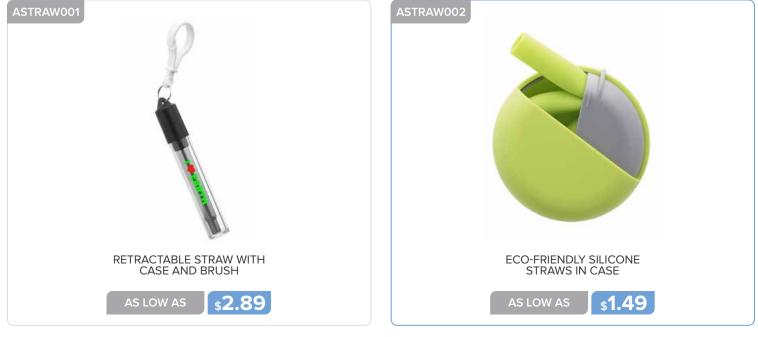

CUPS, CAN COOLERS & COASTERS

#### CUPS, CAN COOLERS & COASTERS

### CUPS, CAN COOLERS & COASTERS

| <text><text><text><text></text></text></text></text> |                                 | <image/>                                                              |
|------------------------------------------------------|---------------------------------|-----------------------------------------------------------------------|
| ATOT83                                               | BAG<br>BAG<br>DA<br>JOY<br>BHOP | COLORS<br>MON-WOVEN<br>EXHIBITION TOTE<br>BAGS<br>AS LOW AS<br>\$1.29 |
|                                                      | ATOTO4                          | ATOT13                                                                |