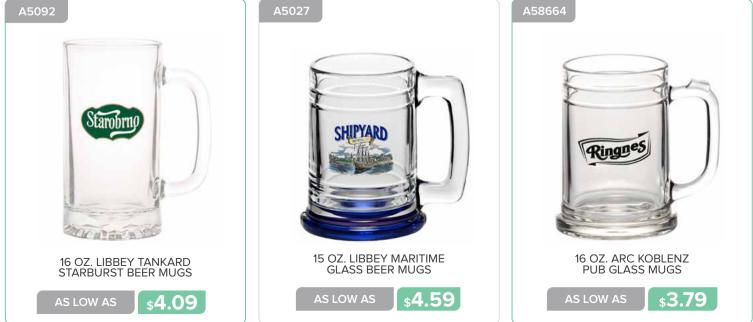

## GLASSWARE

GLASSWARE

and the

STELLA ARTOIS

ARESPIL12

Visit<br/>Visit<br/>Visit<br/>New As Low AsVisit<br/>Visit<br/>Visit<br/>Visit<br/>Visit<br/>Visit<br/>Visit<br/>Visit<br/>Visit<br/>Visit<br/>Visit<br/>Visit<br/>Visit<br/>Visit<br/>Visit<br/>Visit<br/>Visit<br/>Visit<br/>Visit<br/>Visit<br/>Visit<br/>Visit<br/>Visit<br/>Visit<br/>Visit<br/>Visit<br/>Visit<br/>Visit<br/>Visit<br/>Visit<br/>Visit<br/>Visit<br/>Visit<br/>Visit<br/>Visit<br/>Visit<br/>Visit<br/>Visit<br/>Visit<br/>Visit<br/>Visit<br/>Visit<br/>Visit<br/>Visit<br/>Visit<br/>Visit<br/>Visit<br/>Visit<br/>Visit<br/>Visit<br/>Visit<br/>Visit<br/>Visit<br/>Visit<br/>Visit<br/>Visit<br/>Visit<br/>Visit<br/>Visit<br/>Visit<br/>Visit<br/>Visit<br/>Visit<br/>Visit<br/>Visit<br/>Visit<br/>Visit<br/>Visit<br/>Visit<br/>Visit<br/>Visit<br/>Visit<br/>Visit<br/>Visit<br/>Visit<br/>Visit<br/>Visit<br/>Visit<br/>Visit<br/>Visit<br/>Visit<br/>Visit<br/>Visit<br/>Visit<br/>Visit<br/>Visit<br/>Visit<br/>Visit<br/>Visit<br/>Visit<br/>Visit<br/>Visit<br/>Visit<br/>Visit<br/>Visit<br/>Visit<br/>Visit<br/>Visit<br/>Visit<br/>Visit<br/>Visit<br/>Visit<br/>Visit<br/>Visit<br/>Visit<br/>Visit<br/>Visit<br/>Visit<br/>Visit<br/>Visit<br/>Visit<br/>Visit<br/>Visit<br/>Visit<br/>Visit<br/>Visit<br/>Visit<br/>Visit<br/>Visit<br/>Visit<br/>Visit<br/>Visit<br/>Visit<br/>Visit<br/>Visit<br/>Visit<br/>Visit<br/>Visit<br/>Visit<br/>Visit<br/>Visit<br/>Visit<br/>Visit<br/>Visit<br/>Visit<br/>Visit<br/>Visit<br/>Visit<br/>Visit<br/>Visit<br/>Visit<br/>Visit<br/>Visit<br/>Visit<br/>Visit<br/>Visit<br/>Visit<br/>Visit<br/>Visit<br/>Visit<br/>Visit<br/>Visit<br/>Visit<br/>Visit<br/>Visit<br/>Visit<br/>Visit<br/>Visit<br/>Visit<br/>Visit<br/>Visit<br/>Visit<br/>Visit<br/>Visit<br/>Visit<br/>Visit<br/>Visit<br/>Visit<br/>Visit<br/>Visit<br/>Visit<br/>Visit<br/>Visit<br/>Visit<br/>Visit<br/>Visit<br/>Visit<br/>Visit<br/>Visit<br/>Visit<br/>Visit<br/>Visit<br/>Visit<br/>Visit<br/>Visit<br/>Visit<br/>Visit<br/>Visit<br/>Visit<br/>Visit<br/>Visit<br/>Visit<br/>Visit<br/>Visit<br/>Visit<br/>Visit<br/>Visit<br/>Visit<br

3 Contraction

STELLA ARTOIS COLORS

20 OZ. LIBBEY PUB BEER GLASSES

**\$3.19** 

23 OZ. LIBBEY FOOTBALL SHAPED BEER GLASSES

s3.79

15 OZ. BREMEN CERAMIC PILSNER GLASS

s8.29

AS LOW AS

AS LOW AS

Page 32 GLASSWARE

6.25 OZ. LIBBEY STEMLESS TASTER GLASSES

**\$1.79** 

COLORS

A0761AL

AS LOW AS

\$2.15

**\$7.79** 

\$2.69

Page 44 GLASSWARE

**\$4.09** 

Page 52 GLASSWARE

Page 56 GLASSWARE