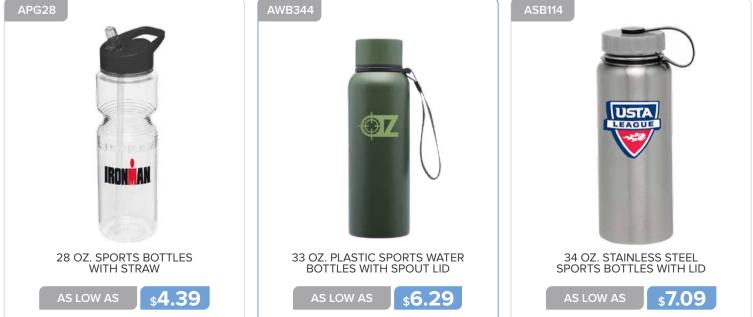

## WATER BOTTLES

#### WATER BOTTLES

51 OZ. BIG BOY WATER BOTTLES

AS LOW AS \$13.59

20 OZ. SPORTS WATER BOTTLES WITH TWIST LID AS LOW AS \$5.19

20 OZ. PUSH CAP BIKE WATER BOTTLES AS LOW AS \$2.09

#### WATER BOTTLES

#### WATER BOTTLES

20 OZ. JEITA VACUUM WATER BOTTLES WITH STRAP

\$9.89

18 OZ. THERMO FLASK INSULATED WATER BOTTLES

\$10.79

24 OZ. POLY-CLEAR BIKE WATER BOTTLES

\$2.09

28 OZ. PUSH CAP PLASTIC

WATER BOTTLES

**\$1.49** 

23 OZ. SPORTS BOTTLES WITH TWIST LID

AS LOW AS \$4.39

**\$1.95** 

\$5.09

24 OZ. PLASTIC SHAKER BOTTLES WITH MIXER

28 OZ. PLASTIC WATER BOTTLES WITH PUSH CAP **\$1.49** 