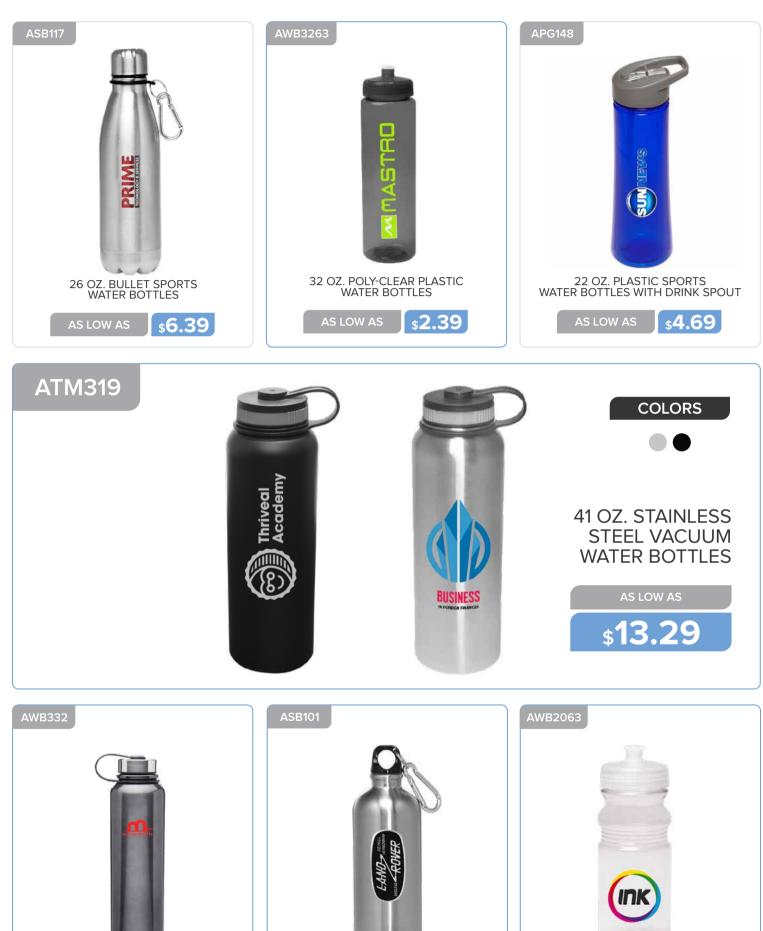

## WATER BOTTLES

#### WATER BOTTLES

51 OZ. BIG BOY WATER BOTTLES

AS LOW AS \$13.59

20 OZ. SPORTS WATER BOTTLES WITH TWIST LID AS LOW AS \$5.19

20 OZ. PUSH CAP BIKE WATER BOTTLES AS LOW AS \$2.09

#### WATER BOTTLES

#### WATER BOTTLES

20 OZ. JEITA VACUUM WATER BOTTLES WITH STRAP

\$9.89

18 OZ. THERMO FLASK INSULATED WATER BOTTLES

\$10.79

24 OZ. POLY-CLEAR BIKE WATER BOTTLES

\$2.09

28 OZ. PUSH CAP PLASTIC

WATER BOTTLES

**\$1.49** 

23 OZ. SPORTS BOTTLES WITH TWIST LID

AS LOW AS \$4.39

**\$1.95** 

\$5.09

24 OZ. PLASTIC SHAKER BOTTLES WITH MIXER

28 OZ. PLASTIC WATER BOTTLES WITH PUSH CAP **\$1.49** 