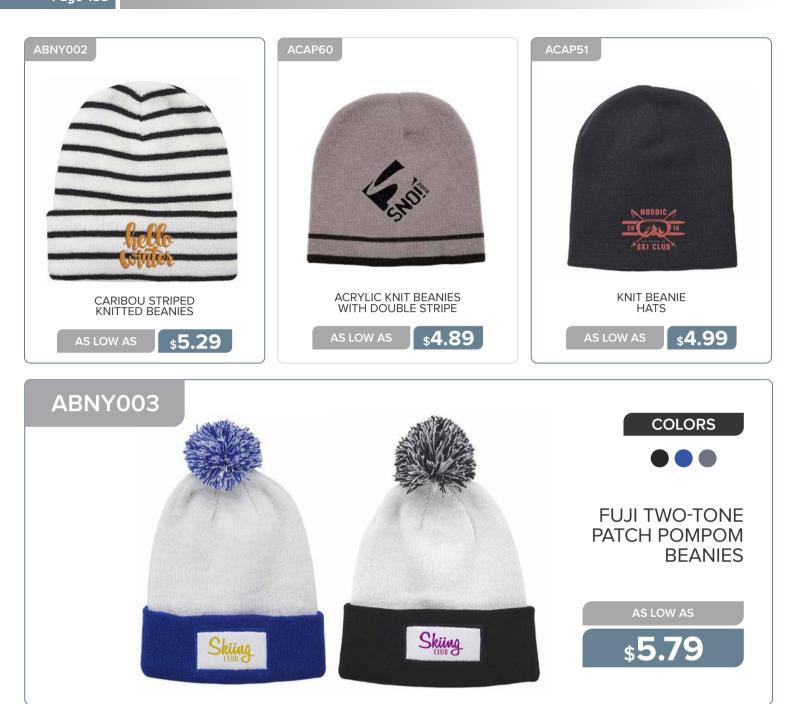

9** 

SANTANA NEOPRENE LAPTOP SLEEVES

\$6.69

AS LOW AS

UNIVERSAL AIR VENT PHONE HOLDERS

AS LOW AS \$4.69



EXECUTIVE METAL AND FAUX LEATHER KEYCHAINS

\$3.09

#### **OUTDOOR & LEISURE**



BLACK CHROME METAL KEYCHAINS

\$2.69

OBLONG KEYCHAINS

**\$2.59** 

















HEART SHAPED BOTTLE OPENER KEYCHAINS

AS LOW AS \$**2.39** 































COSMIC STELLAR ROUND SUNGLASSES

\$1.59

DELRAY SUNGLASSES

s1.19

WOODLAND CAMO SUNGLASSES

s2.39







# APPAREL & CAPS







#### **APPAREL & CAPS**









#### **APPAREL & CAPS**



T-SHIRTS

\$5.09













Page 176 APPAREL & CAPS



TIME











\$8.89













#### **APPAREL & CAPS**



### ABGEN7204





BLUE GENERATION MEN'S SHORT SLEEVE POLO SHIRTS













Page 184 APPAREL & CAPS