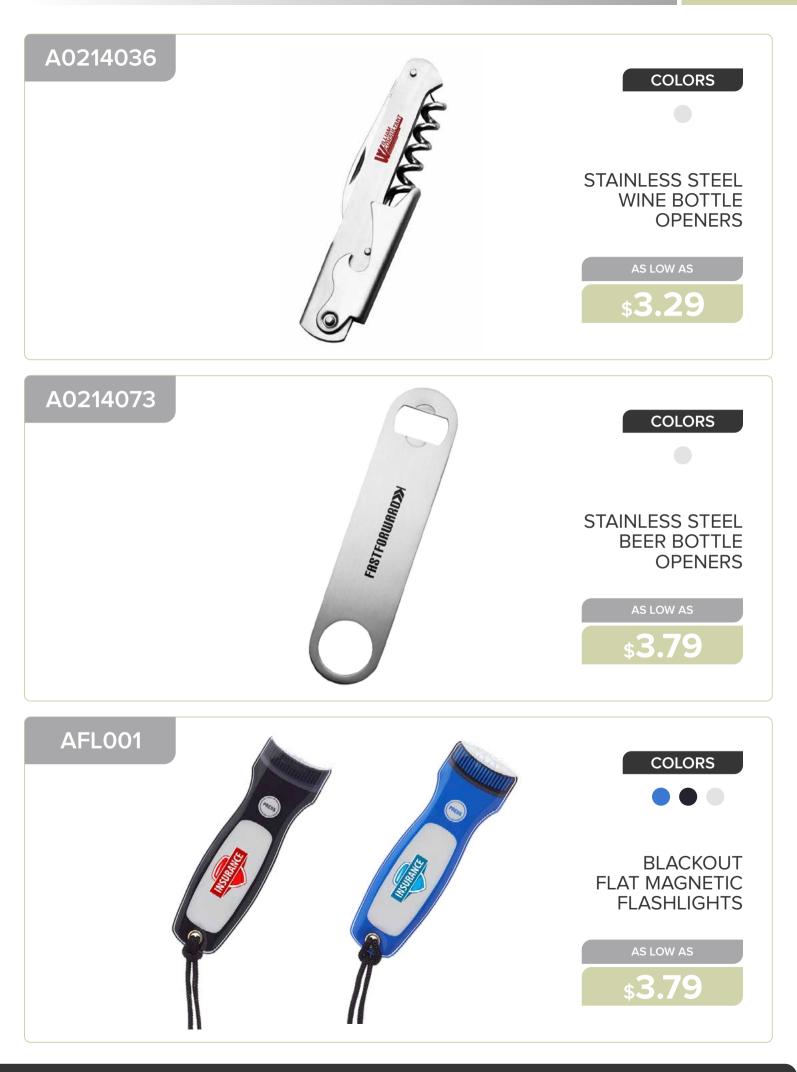

### **OUTDOOR & LEISURE**

| Keychains 151 - 155      | 5 |
|--------------------------|---|
| Flashlights 156          | ò |
| Bottle Openers 157 - 159 | ) |
| Flying Discs             | ) |
| Umbrellas 161            | 1 |
| Luggage Tags 162         | 2 |
| Stress Balls 163 - 165   | 5 |
| Sunglasses 166 - 168     | 3 |
| Blankets 169             | ) |