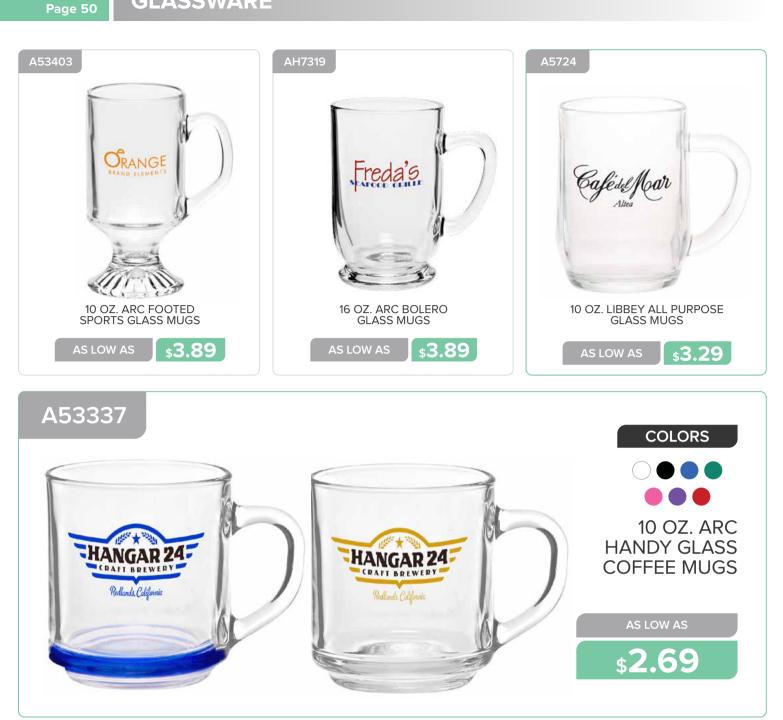

## GLASSWARE

GLASSWARE

and the

STELLA ARTOIS

ARESPIL12

Visit<br/>Visit<br/>Visit<br/>New As Low AsVisit<br/>Visit<br/>Visit<br/>Visit<br/>Visit<br/>Visit<br/>Visit<br/>Visit<br/>Visit<br/>Visit<br/>Visit<br/>Visit<br/>Visit<br/>Visit<br/>Visit<br/>Visit<br/>Visit<br/>Visit<br/>Visit<br/>Visit<br/>Visit<br/>Visit<br/>Visit<br/>Visit<br/>Visit<br/>Visit<br/>Visit<br/>Visit<br/>Visit<br/>Visit<br/>Visit<br/>Visit<br/>Visit<br/>Visit<br/>Visit<br/>Visit<br/>Visit<br/>Visit<br/>Visit<br/>Visit<br/>Visit<br/>Visit<br/>Visit<br/>Visit<br/>Visit<br/>Visit<br/>Visit<br/>Visit<br/>Visit<br/>Visit<br/>Visit<br/>Visit<br/>Visit<br/>Visit<br/>Visit<br/>Visit<br/>Visit<br/>Visit<br/>Visit<br/>Visit<br/>Visit<br/>Visit<br/>Visit<br/>Visit<br/>Visit<br/>Visit<br/>Visit<br/>Visit<br/>Visit<br/>Visit<br/>Visit<br/>Visit<br/>Visit<br/>Visit<br/>Visit<br/>Visit<br/>Visit<br/>Visit<br/>Visit<br/>Visit<br/>Visit<br/>Visit<br/>Visit<br/>Visit<br/>Visit<br/>Visit<br/>Visit<br/>Visit<br/>Visit<br/>Visit<br/>Visit<br/>Visit<br/>Visit<br/>Visit<br/>Visit<br/>Visit<br/>Visit<br/>Visit<br/>Visit<br/>Visit<br/>Visit<br/>Visit<br/>Visit<br/>Visit<br/>Visit<br/>Visit<br/>Visit<br/>Visit<br/>Visit<br/>Visit<br/>Visit<br/>Visit<br/>Visit<br/>Visit<br/>Visit<br/>Visit<br/>Visit<br/>Visit<br/>Visit<br/>Visit<br/>Visit<br/>Visit<br/>Visit<br/>Visit<br/>Visit<br/>Visit<br/>Visit<br/>Visit<br/>Visit<br/>Visit<br/>Visit<br/>Visit<br/>Visit<br/>Visit<br/>Visit<br/>Visit<br/>Visit<br/>Visit<br/>Visit<br/>Visit<br/>Visit<br/>Visit<br/>Visit<br/>Visit<br/>Visit<br/>Visit<br/>Visit<br/>Visit<br/>Visit<br/>Visit<br/>Visit<br/>Visit<br/>Visit<br/>Visit<br/>Visit<br/>Visit<br/>Visit<br/>Visit<br/>Visit<br/>Visit<br/>Visit<br/>Visit<br/>Visit<br/>Visit<br/>Visit<br/>Visit<br/>Visit<br/>Visit<br/>Visit<br/>Visit<br/>Visit<br/>Visit<br/>Visit<br/>Visit<br/>Visit<br/>Visit<br/>Visit<br/>Visit<br/>Visit<br/>Visit<br/>Visit<br/>Visit<br/>Visit<br/>Visit<br/>Visit<br/>Visit<br/>Visit<br/>Visit<br/>Visit<br/>Visit<br/>Visit<br/>Visit<br/>Visit<br/>Visit<br/>Visit<br/>Visit<br/>Visit<br/>Visit<br

AS LOW AS

AS LOW AS

Page 32 GLASSWARE

6.25 OZ. LIBBEY STEMLESS TASTER GLASSES

**\$1.79** 

COLORS

A0761AL

AS LOW AS