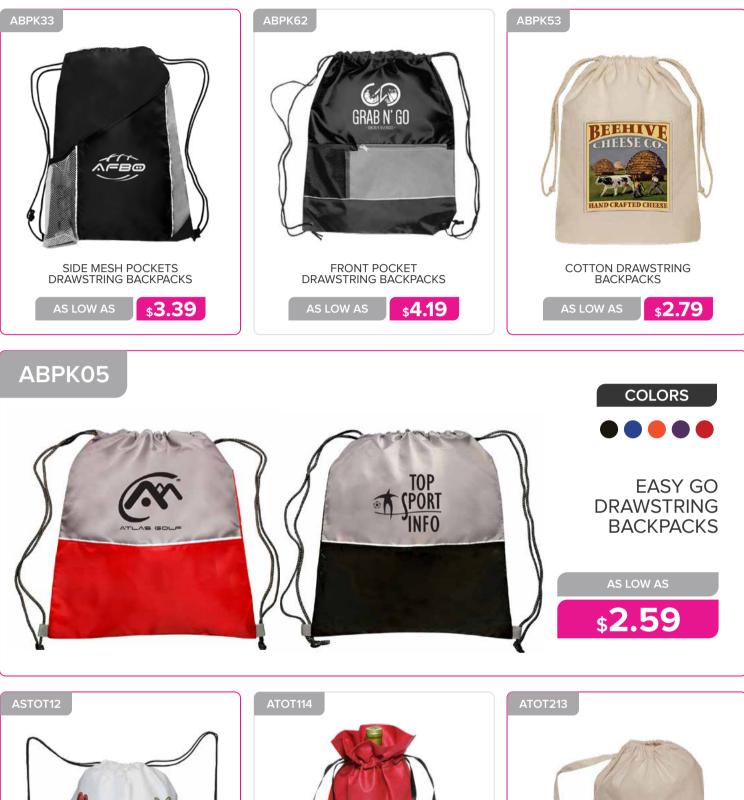

### **BAGS & BACKPACKS**

| . 96 - 108 |
|------------|
| 99 - 115   |
| 116        |
| 117 - 119  |
| 120        |
|            |