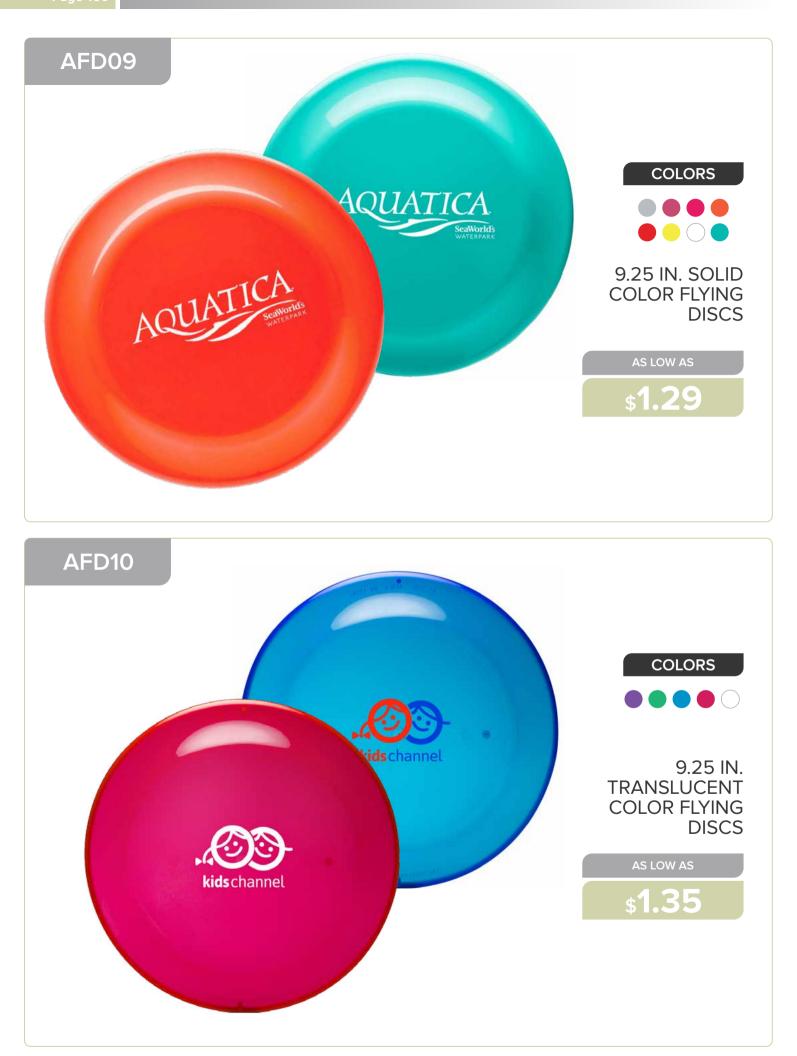

### **OUTDOOR & LEISURE**

| Keychains 151 - 155      | 5 |
|--------------------------|---|
| Flashlights 156          | ò |
| Bottle Openers 157 - 159 | ) |
| Flying Discs             | ) |
| Umbrellas 161            | 1 |
| Luggage Tags 162         | 2 |
| Stress Balls 163 - 165   | 5 |
| Sunglasses 166 - 168     | 3 |
| Blankets 169             | ) |