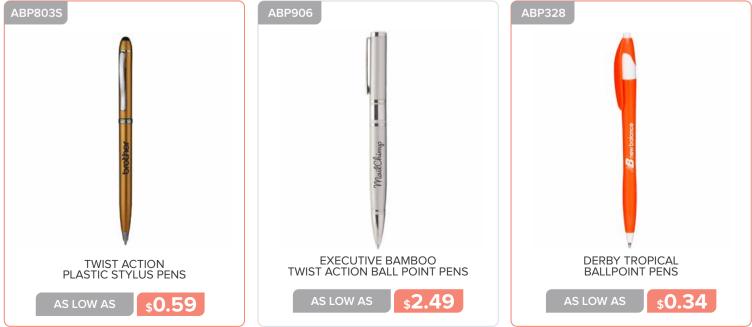

### **OFFICE & WRITING**

| Pens 121 - 132                 |
|--------------------------------|
| Highlighters 133 - 134         |
| Portfolios 135 - 138           |
| Notebooks 139 - 141            |
| Aawrds & Recognition 142 - 145 |
| Office Accessories 146 - 150   |

# OFFICE & WRITING

**\$1.89** 

AS LOW AS

**\$3.79** 

**\$3.39** 

| <image/>                          | ANOTOS     Image: Constraint of the second secon | <image/>                                                                                                                                                                                                                                                                                                                                                                                                                                                                                                                                                                                                                                                                                                                                                                                                                                                                                                                                                                                    |
|-----------------------------------|------------------------------------------------------------------------------------------------------------------------------------------------------------------------------------------------------------------------------------------------------------------------------------------------------------------------------------------------------------------------------------------------------------------------------------------------------------------------------------------------------------------------------------------------------------------------------------------------------------------------------------------------------------------------------------------------------------------------------------------------------------------------------------------------------------------------------------------------------------------------------------------------------------------------------------------------------------------------------------------------------------------------------------------------------------------------------------------------------------------------------------------------------------------------------------------------------------------------------------------------------------------------------------------------------------------------------------------------------------------------------------------------------------------------------------------------------------------------------------------------------------------------------------------------------------------------------------------------------------------------------------------------------------------------------------------------------------------------------------------------------------------------------------------------------------------------------------------------------------------------------------------------------------------------------------------------------------------------------------------------------------------------------------------------------------------------------------------|---------------------------------------------------------------------------------------------------------------------------------------------------------------------------------------------------------------------------------------------------------------------------------------------------------------------------------------------------------------------------------------------------------------------------------------------------------------------------------------------------------------------------------------------------------------------------------------------------------------------------------------------------------------------------------------------------------------------------------------------------------------------------------------------------------------------------------------------------------------------------------------------------------------------------------------------------------------------------------------------|
| <section-header></section-header> |                                                                                                                                                                                                                                                                                                                                                                                                                                                                                                                                                                                                                                                                                                                                                                                                                                                                                                                                                                                                                                                                                                                                                                                                                                                                                                                                                                                                                                                                                                                                                                                                                                                                                                                                                                                                                                                                                                                                                                                                                                                                                          | COLORS   Image: Colors   Im |
| <section-header></section-header> | ANOT45   FILE SPIRAL JOTTERS   ASLOWAS                                                                                                                                                                                                                                                                                                                                                                                                                                                                                                                                                                                                                                                                                                                                                                                                                                                                                                                                                                                                                                                                                                                                                                                                                                                                                                                                                                                                                                                                                                                                                                                                                                                                                                                                                                                                                                                                                                                                                                                                                                                   | <text><text><text><text><text></text></text></text></text></text>                                                                                                                                                                                                                                                                                                                                                                                                                                                                                                                                                                                                                                                                                                                                                                                                                                                                                                                           |