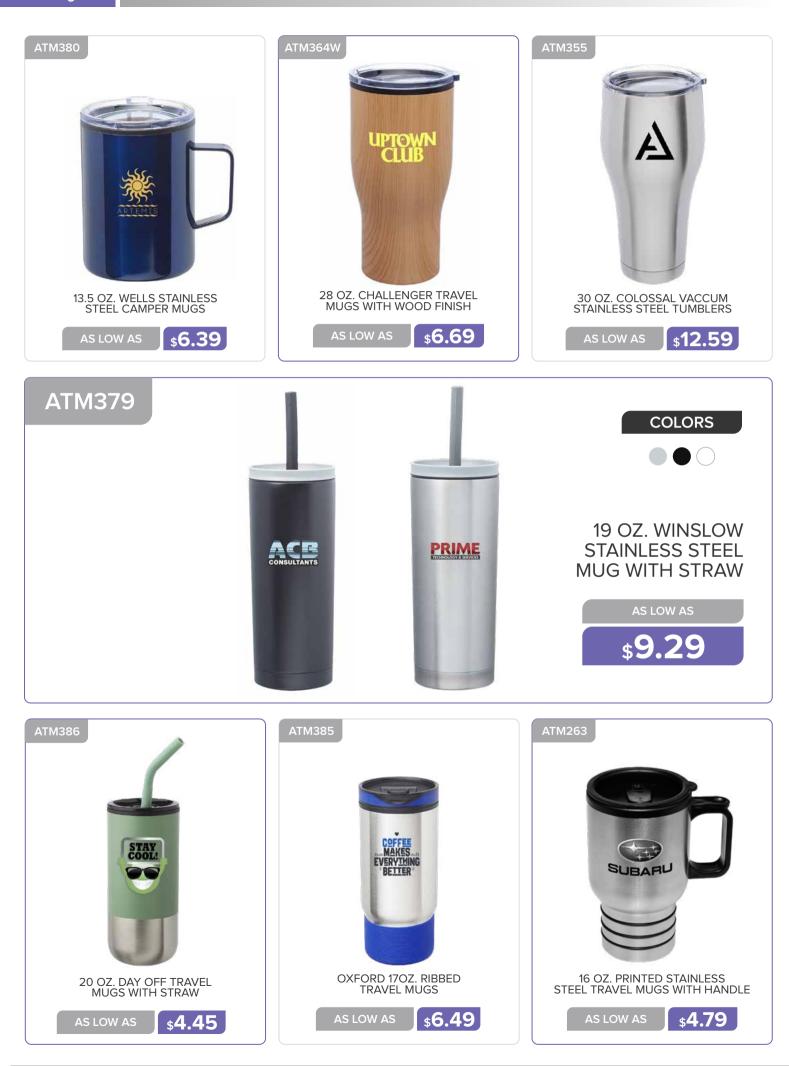

# TRAVEL MUGS

#### TRAVEL MUGS AND TUMBLERS

17 OZ. RUBBERIZED STAINLESS STEEL TRAVEL MUGS AS LOW AS \$10.69 AS LOW AS \$10.69

EL TRAVEL MUGS CLINER AND LID 16 OZ. STAINLESS STEEL TRAVEL COFFEE MUGS

\$6.69

AS LOW AS

\$3.89