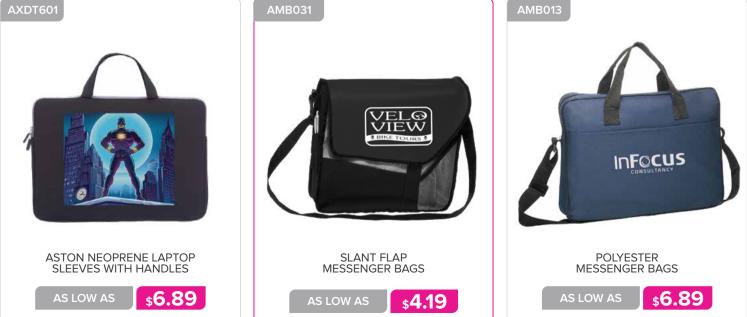

### **BAGS & BACKPACKS**

| . 96 - 108 |
|------------|
| 99 - 115   |
| 116        |
| 117 - 119  |
| 120        |
|            |