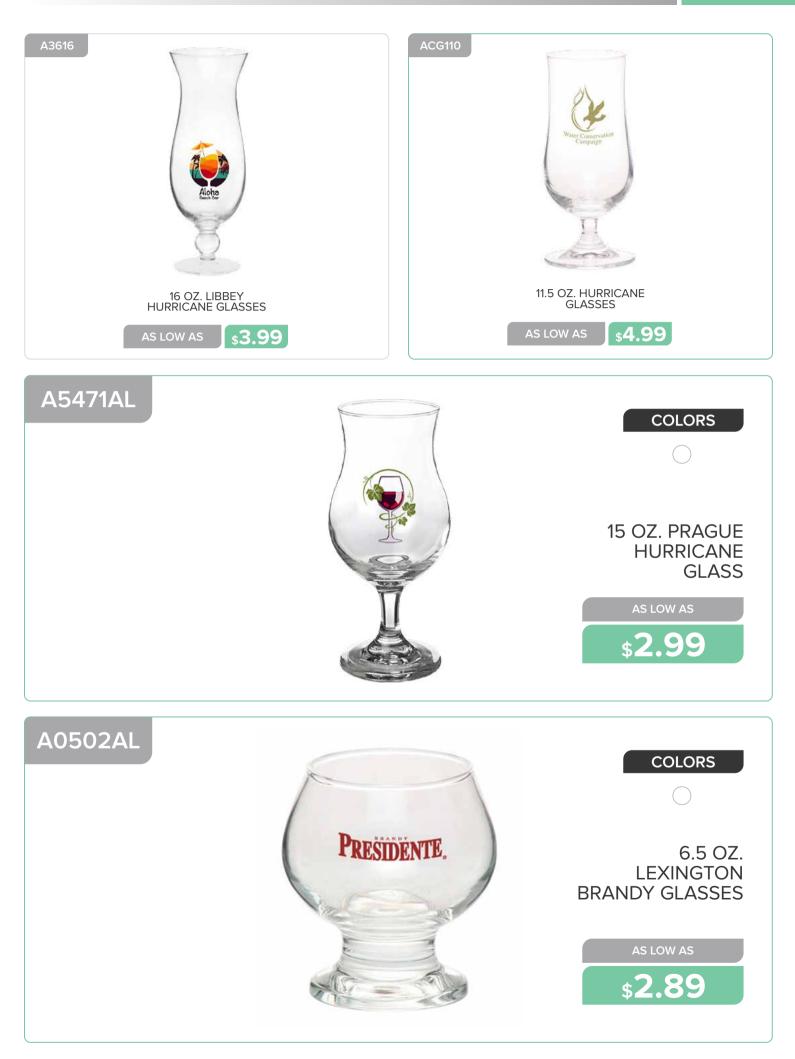

## GLASSWARE

GLASSWARE

and the

STELLA ARTOIS

ARESPIL12

Visit<br/>Visit<br/>Visit<br/>New As Low AsVisit<br/>Visit<br/>Visit<br/>Visit<br/>Visit<br/>Visit<br/>Visit<br/>Visit<br/>Visit<br/>Visit<br/>Visit<br/>Visit<br/>Visit<br/>Visit<br/>Visit<br/>Visit<br/>Visit<br/>Visit<br/>Visit<br/>Visit<br/>Visit<br/>Visit<br/>Visit<br/>Visit<br/>Visit<br/>Visit<br/>Visit<br/>Visit<br/>Visit<br/>Visit<br/>Visit<br/>Visit<br/>Visit<br/>Visit<br/>Visit<br/>Visit<br/>Visit<br/>Visit<br/>Visit<br/>Visit<br/>Visit<br/>Visit<br/>Visit<br/>Visit<br/>Visit<br/>Visit<br/>Visit<br/>Visit<br/>Visit<br/>Visit<br/>Visit<br/>Visit<br/>Visit<br/>Visit<br/>Visit<br/>Visit<br/>Visit<br/>Visit<br/>Visit<br/>Visit<br/>Visit<br/>Visit<br/>Visit<br/>Visit<br/>Visit<br/>Visit<br/>Visit<br/>Visit<br/>Visit<br/>Visit<br/>Visit<br/>Visit<br/>Visit<br/>Visit<br/>Visit<br/>Visit<br/>Visit<br/>Visit<br/>Visit<br/>Visit<br/>Visit<br/>Visit<br/>Visit<br/>Visit<br/>Visit<br/>Visit<br/>Visit<br/>Visit<br/>Visit<br/>Visit<br/>Visit<br/>Visit<br/>Visit<br/>Visit<br/>Visit<br/>Visit<br/>Visit<br/>Visit<br/>Visit<br/>Visit<br/>Visit<br/>Visit<br/>Visit<br/>Visit<br/>Visit<br/>Visit<br/>Visit<br/>Visit<br/>Visit<br/>Visit<br/>Visit<br/>Visit<br/>Visit<br/>Visit<br/>Visit<br/>Visit<br/>Visit<br/>Visit<br/>Visit<br/>Visit<br/>Visit<br/>Visit<br/>Visit<br/>Visit<br/>Visit<br/>Visit<br/>Visit<br/>Visit<br/>Visit<br/>Visit<br/>Visit<br/>Visit<br/>Visit<br/>Visit<br/>Visit<br/>Visit<br/>Visit<br/>Visit<br/>Visit<br/>Visit<br/>Visit<br/>Visit<br/>Visit<br/>Visit<br/>Visit<br/>Visit<br/>Visit<br/>Visit<br/>Visit<br/>Visit<br/>Visit<br/>Visit<br/>Visit<br/>Visit<br/>Visit<br/>Visit<br/>Visit<br/>Visit<br/>Visit<br/>Visit<br/>Visit<br/>Visit<br/>Visit<br/>Visit<br/>Visit<br/>Visit<br/>Visit<br/>Visit<br/>Visit<br/>Visit<br/>Visit<br/>Visit<br/>Visit<br/>Visit<br/>Visit<br/>Visit<br/>Visit<br/>Visit<br/>Visit<br/>Visit<br/>Visit<br/>Visit<br/>Visit<br/>Visit<br/>Visit<br/>Visit<br/>Visit<br/>Visit<br/>Visit<br/>Visit<br/>Visit<br/>Visit<br/>Visit<br/>Visit<br/>Visit<br/>Visit<br/>Visit<br/>Visit<br

3 Contraction

STELLA ARTOIS COLORS

20 OZ. LIBBEY PUB BEER GLASSES

**\$3.19** 

23 OZ. LIBBEY FOOTBALL SHAPED BEER GLASSES

s3.79

15 OZ. BREMEN CERAMIC PILSNER GLASS

s8.29

AS LOW AS

AS LOW AS

Page 32 GLASSWARE

6.25 OZ. LIBBEY STEMLESS TASTER GLASSES

**\$1.79** 

COLORS

A0761AL

AS LOW AS