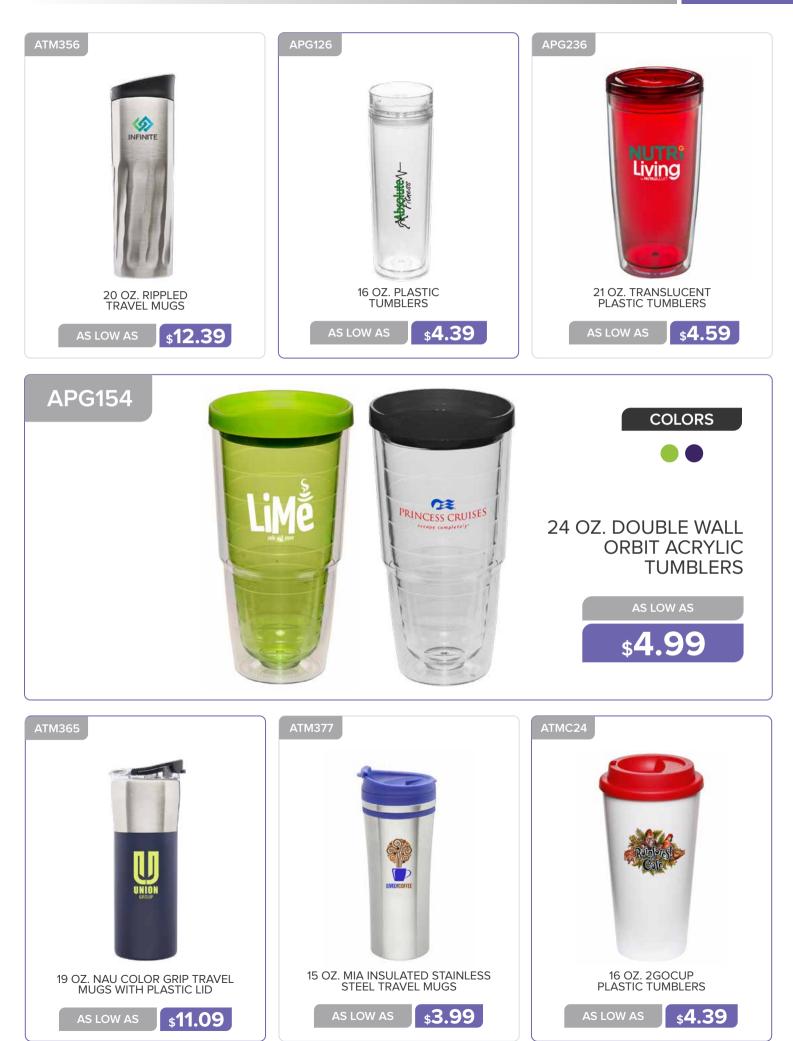

# TRAVEL MUGS

#### TRAVEL MUGS AND TUMBLERS

17 OZ. RUBBERIZED STAINLESS STEEL TRAVEL MUGS AS LOW AS \$10.69 AS LOW AS \$10.69

EL TRAVEL MUGS CLINER AND LID 16 OZ. STAINLESS STEEL TRAVEL COFFEE MUGS

\$6.69

AS LOW AS

\$3.89