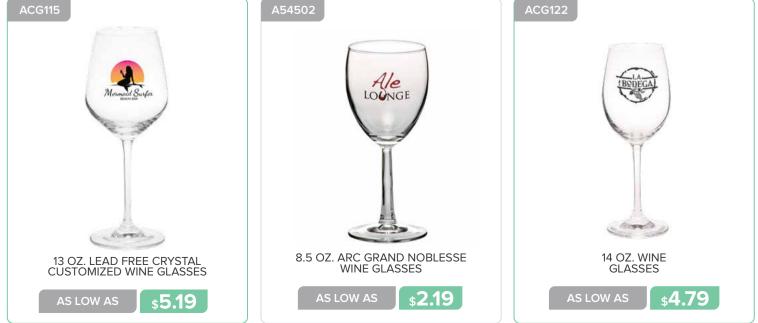

## GLASSWARE

GLASSWARE

and the

STELLA ARTOIS

ARESPIL12

Visit<br/>Visit<br/>Visit<br/>New As Low AsVisit<br/>Visit<br/>Visit<br/>Visit<br/>Visit<br/>Visit<br/>Visit<br/>Visit<br/>Visit<br/>Visit<br/>Visit<br/>Visit<br/>Visit<br/>Visit<br/>Visit<br/>Visit<br/>Visit<br/>Visit<br/>Visit<br/>Visit<br/>Visit<br/>Visit<br/>Visit<br/>Visit<br/>Visit<br/>Visit<br/>Visit<br/>Visit<br/>Visit<br/>Visit<br/>Visit<br/>Visit<br/>Visit<br/>Visit<br/>Visit<br/>Visit<br/>Visit<br/>Visit<br/>Visit<br/>Visit<br/>Visit<br/>Visit<br/>Visit<br/>Visit<br/>Visit<br/>Visit<br/>Visit<br/>Visit<br/>Visit<br/>Visit<br/>Visit<br/>Visit<br/>Visit<br/>Visit<br/>Visit<br/>Visit<br/>Visit<br/>Visit<br/>Visit<br/>Visit<br/>Visit<br/>Visit<br/>Visit<br/>Visit<br/>Visit<br/>Visit<br/>Visit<br/>Visit<br/>Visit<br/>Visit<br/>Visit<br/>Visit<br/>Visit<br/>Visit<br/>Visit<br/>Visit<br/>Visit<br/>Visit<br/>Visit<br/>Visit<br/>Visit<br/>Visit<br/>Visit<br/>Visit<br/>Visit<br/>Visit<br/>Visit<br/>Visit<br/>Visit<br/>Visit<br/>Visit<br/>Visit<br/>Visit<br/>Visit<br/>Visit<br/>Visit<br/>Visit<br/>Visit<br/>Visit<br/>Visit<br/>Visit<br/>Visit<br/>Visit<br/>Visit<br/>Visit<br/>Visit<br/>Visit<br/>Visit<br/>Visit<br/>Visit<br/>Visit<br/>Visit<br/>Visit<br/>Visit<br/>Visit<br/>Visit<br/>Visit<br/>Visit<br/>Visit<br/>Visit<br/>Visit<br/>Visit<br/>Visit<br/>Visit<br/>Visit<br/>Visit<br/>Visit<br/>Visit<br/>Visit<br/>Visit<br/>Visit<br/>Visit<br/>Visit<br/>Visit<br/>Visit<br/>Visit<br/>Visit<br/>Visit<br/>Visit<br/>Visit<br/>Visit<br/>Visit<br/>Visit<br/>Visit<br/>Visit<br/>Visit<br/>Visit<br/>Visit<br/>Visit<br/>Visit<br/>Visit<br/>Visit<br/>Visit<br/>Visit<br/>Visit<br/>Visit<br/>Visit<br/>Visit<br/>Visit<br/>Visit<br/>Visit<br/>Visit<br/>Visit<br/>Visit<br/>Visit<br/>Visit<br/>Visit<br/>Visit<br/>Visit<br/>Visit<br/>Visit<br/>Visit<br/>Visit<br/>Visit<br/>Visit<br/>Visit<br/>Visit<br/>Visit<br/>Visit<br/>Visit<br/>Visit<br/>Visit<br/>Visit<br/>Visit<br/>Visit<br/>Visit<br/>Visit<br/>Visit<br/>Visit<br/>Visit<br/>Visit<br/>Visit<br/>Visit<br/>Visit<br/>Visit<br/>Visit<br/>Visit<br/>Visit<br