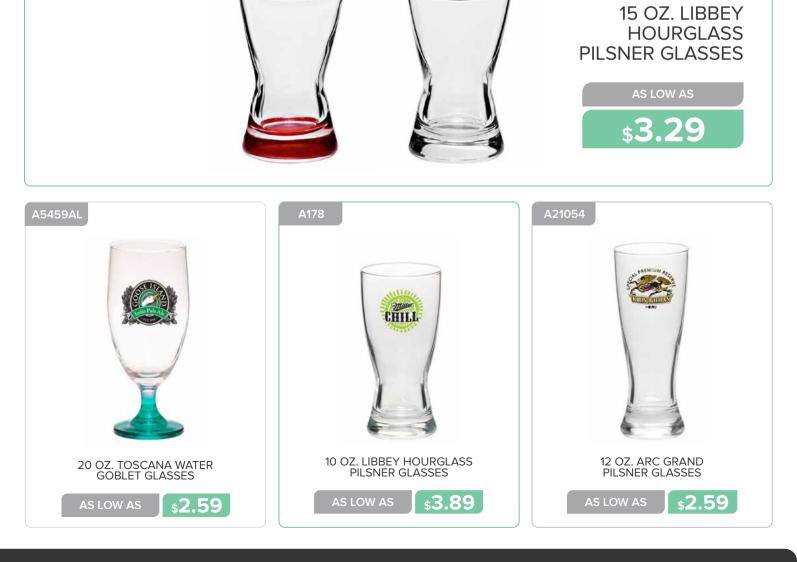

AS LOW AS

AS LOW AS

Page 32 GLASSWARE

6.25 OZ. LIBBEY STEMLESS TASTER GLASSES

**\$1.79** 

COLORS

A0761AL

AS LOW AS

\$2.15

**\$7.79** 

\$2.69

Page 44 GLASSWARE

**\$4.09** 

Page 52 GLASSWARE

Page 56 GLASSWARE