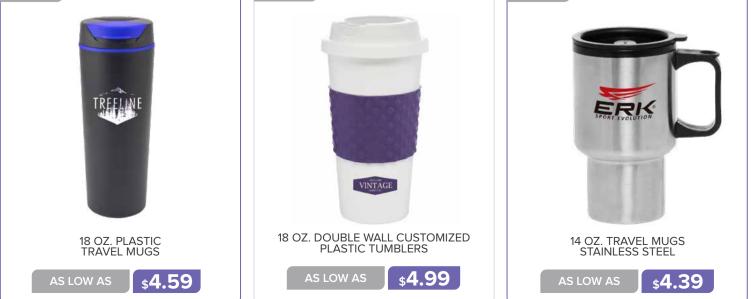

# TRAVEL MUGS

#### TRAVEL MUGS AND TUMBLERS

17 OZ. RUBBERIZED STAINLESS STEEL TRAVEL MUGS AS LOW AS \$10.69 AS LOW AS \$10.69

EL TRAVEL MUGS CLINER AND LID 16 OZ. STAINLESS STEEL TRAVEL COFFEE MUGS

\$6.69

AS LOW AS

\$3.89