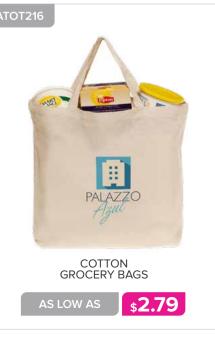

### **BAGS & BACKPACKS**

| . 96 - 108 |
|------------|
| 99 - 115   |
| 116        |
| 117 - 119  |
| 120        |
|            |