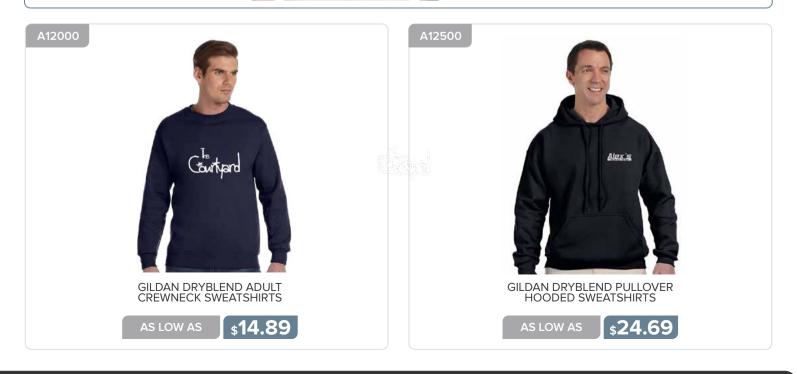

#### **APPAREL & CAPS**

| T-Shirts     | 170 - 178 |
|--------------|-----------|
| Sweat Shirts | 179 - 180 |
| Tank Tops    | 181       |
| Polo Shirts  | 182 - 183 |
| Headwear     | 184 - 188 |