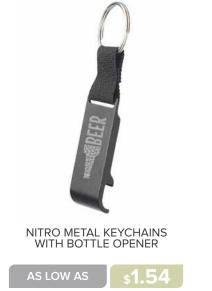

### **OUTDOOR & LEISURE**

| Keychains 151 - 155      | 5 |
|--------------------------|---|
| Flashlights 156          | ò |
| Bottle Openers 157 - 159 | ) |
| Flying Discs             | ) |
| Umbrellas 161            | 1 |
| Luggage Tags 162         | 2 |
| Stress Balls 163 - 165   | 5 |
| Sunglasses 166 - 168     | 3 |
| Blankets 169             | ) |