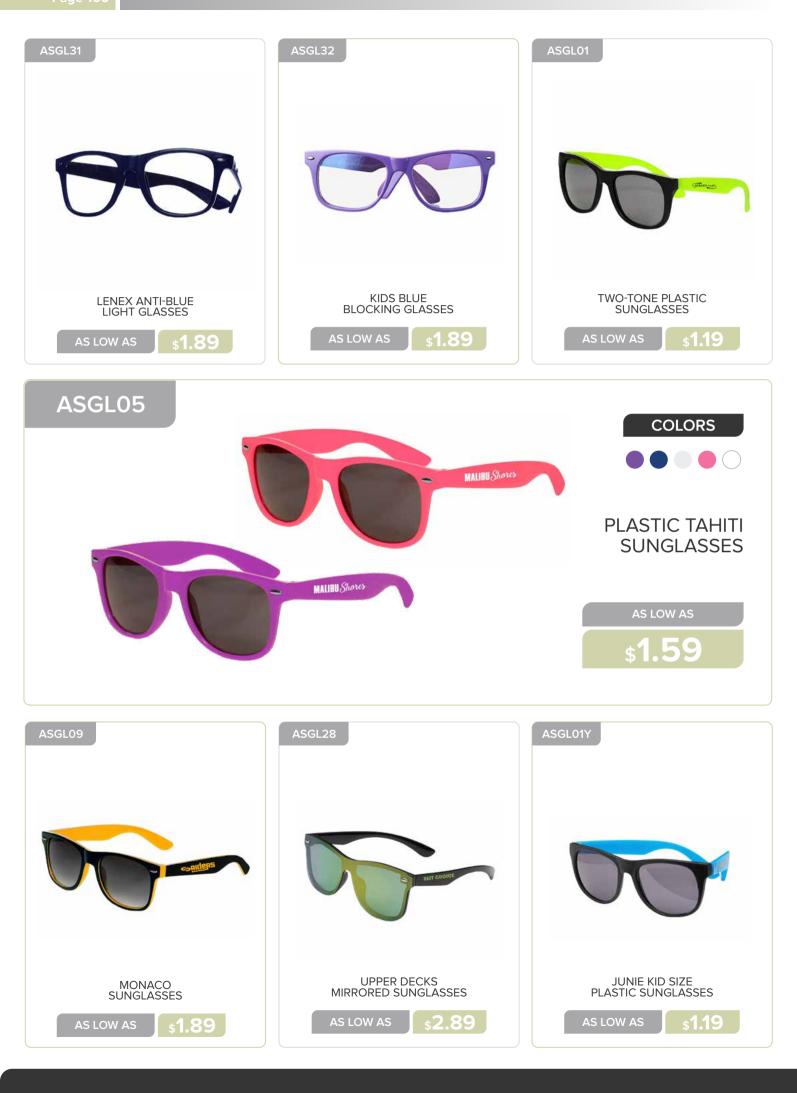

### **OUTDOOR & LEISURE**

| Keychains 151 - 155      | 5 |
|--------------------------|---|
| Flashlights 156          | ò |
| Bottle Openers 157 - 159 | ) |
| Flying Discs             | ) |
| Umbrellas 161            | 1 |
| Luggage Tags 162         | 2 |
| Stress Balls 163 - 165   | 5 |
| Sunglasses 166 - 168     | 3 |
| Blankets 169             | ) |