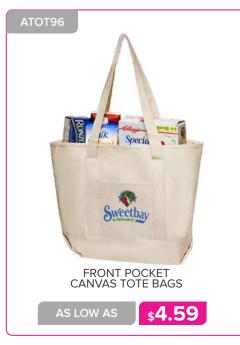

### **BAGS & BACKPACKS**

| . 96 - 108 |
|------------|
| 99 - 115   |
| 116        |
| 117 - 119  |
| 120        |
|            |