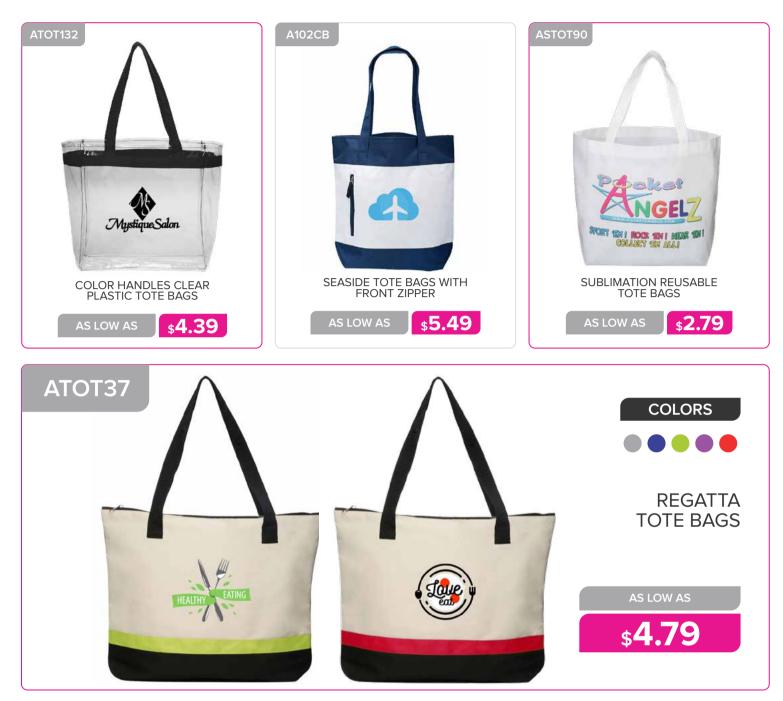

### **BAGS & BACKPACKS**

| . 96 - 108 |
|------------|
| 99 - 115   |
| 116        |
| 117 - 119  |
| 120        |
|            |