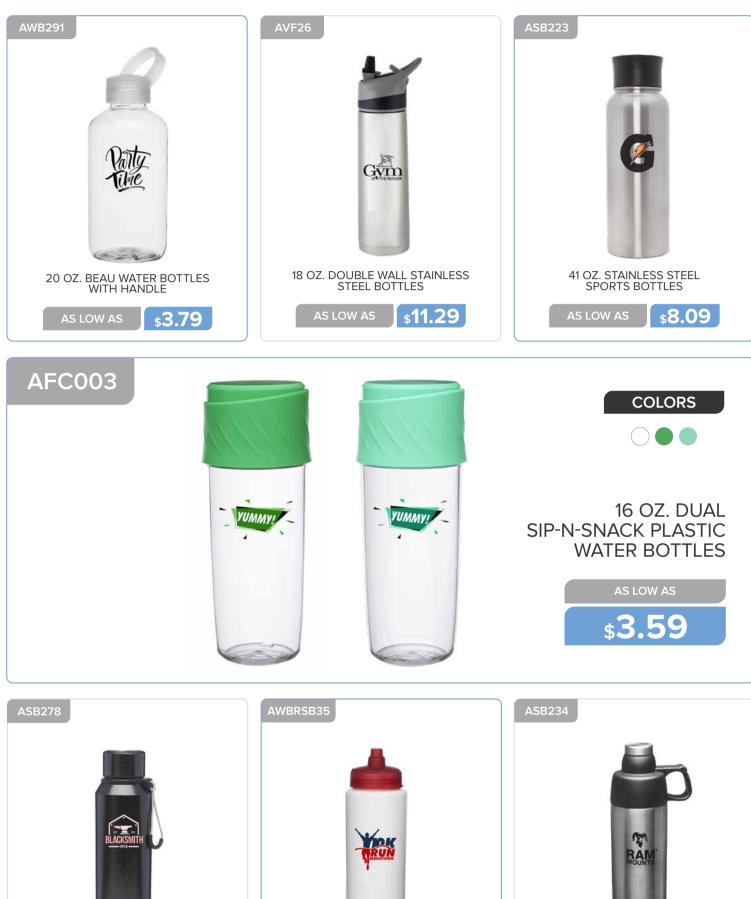

#### WATER BOTTLES

#### WATER BOTTLES

20 OZ. JEITA VACUUM WATER BOTTLES WITH STRAP

\$9.89

18 OZ. THERMO FLASK INSULATED WATER BOTTLES

\$10.79

24 OZ. POLY-CLEAR BIKE WATER BOTTLES

\$2.09

28 OZ. PUSH CAP PLASTIC