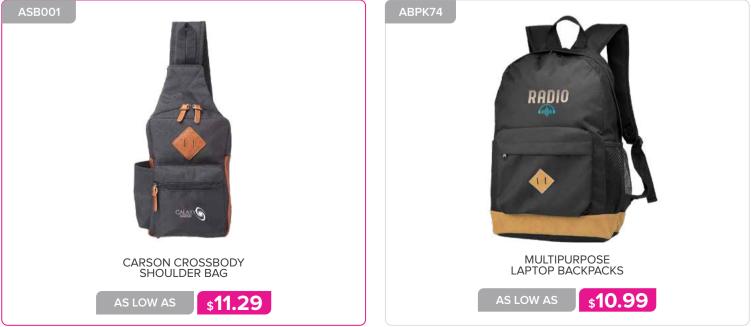

### **BAGS & BACKPACKS**

| . 96 - 108 |
|------------|
| 99 - 115   |
| 116        |
| 117 - 119  |
| 120        |
|            |