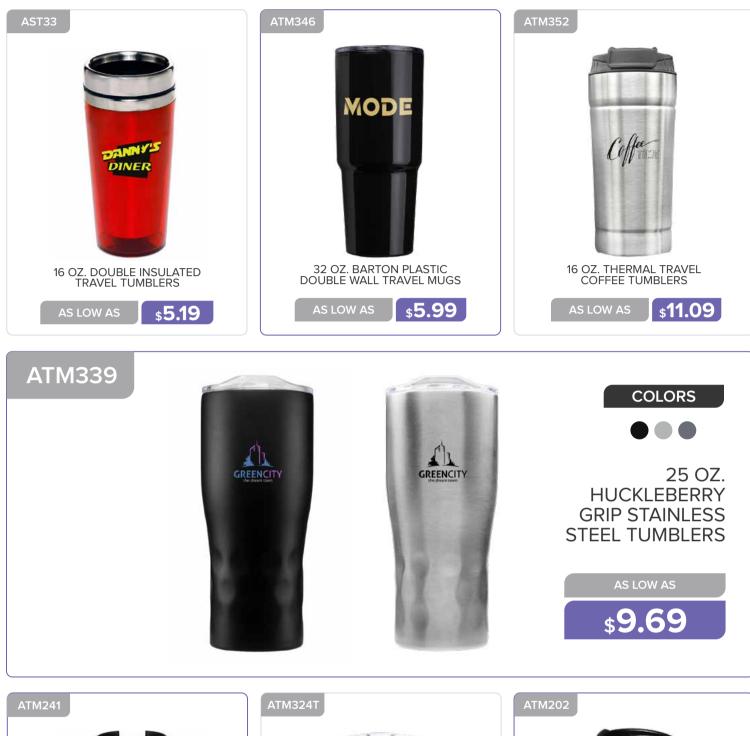

# TRAVEL MUGS

#### TRAVEL MUGS AND TUMBLERS

17 OZ. RUBBERIZED STAINLESS STEEL TRAVEL MUGS AS LOW AS \$10.69 AS LOW AS \$10.69

EL TRAVEL MUGS CLINER AND LID 16 OZ. STAINLESS STEEL TRAVEL COFFEE MUGS

\$6.69

AS LOW AS

\$3.89