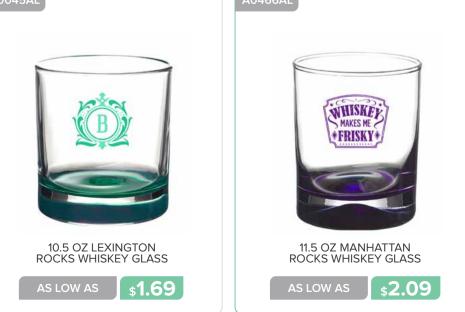

## GLASSWARE

GLASSWARE

and the

STELLA ARTOIS

ARESPIL12

Visit<br/>Visit<br/>Visit<br/>New As Low AsVisit<br/>Visit<br/>Visit<br/>Visit<br/>Visit<br/>Visit<br/>Visit<br/>Visit<br/>Visit<br/>Visit<br/>Visit<br/>Visit<br/>Visit<br/>Visit<br/>Visit<br/>Visit<br/>Visit<br/>Visit<br/>Visit<br/>Visit<br/>Visit<br/>Visit<br/>Visit<br/>Visit<br/>Visit<br/>Visit<br/>Visit<br/>Visit<br/>Visit<br/>Visit<br/>Visit<br/>Visit<br/>Visit<br/>Visit<br/>Visit<br/>Visit<br/>Visit<br/>Visit<br/>Visit<br/>Visit<br/>Visit<br/>Visit<br/>Visit<br/>Visit<br/>Visit<br/>Visit<br/>Visit<br/>Visit<br/>Visit<br/>Visit<br/>Visit<br/>Visit<br/>Visit<br/>Visit<br/>Visit<br/>Visit<br/>Visit<br/>Visit<br/>Visit<br/>Visit<br/>Visit<br/>Visit<br/>Visit<br/>Visit<br/>Visit<br/>Visit<br/>Visit<br/>Visit<br/>Visit<br/>Visit<br/>Visit<br/>Visit<br/>Visit<br/>Visit<br/>Visit<br/>Visit<br/>Visit<br/>Visit<br/>Visit<br/>Visit<br/>Visit<br/>Visit<br/>Visit<br/>Visit<br/>Visit<br/>Visit<br/>Visit<br/>Visit<br/>Visit<br/>Visit<br/>Visit<br/>Visit<br/>Visit<br/>Visit<br/>Visit<br/>Visit<br/>Visit<br/>Visit<br/>Visit<br/>Visit<br/>Visit<br/>Visit<br/>Visit<br/>Visit<br/>Visit<br/>Visit<br/>Visit<br/>Visit<br/>Visit<br/>Visit<br/>Visit<br/>Visit<br/>Visit<br/>Visit<br/>Visit<br/>Visit<br/>Visit<br/>Visit<br/>Visit<br/>Visit<br/>Visit<br/>Visit<br/>Visit<br/>Visit<br/>Visit<br/>Visit<br/>Visit<br/>Visit<br/>Visit<br/>Visit<br/>Visit<br/>Visit<br/>Visit<br/>Visit<br/>Visit<br/>Visit<br/>Visit<br/>Visit<br/>Visit<br/>Visit<br/>Visit<br/>Visit<br/>Visit<br/>Visit<br/>Visit<br/>Visit<br/>Visit<br/>Visit<br/>Visit<br/>Visit<br/>Visit<br/>Visit<br/>Visit<br/>Visit<br/>Visit<br/>Visit<br/>Visit<br/>Visit<br/>Visit<br/>Visit<br/>Visit<br/>Visit<br/>Visit<br/>Visit<br/>Visit<br/>Visit<br/>Visit<br/>Visit<br/>Visit<br/>Visit<br/>Visit<br/>Visit<br/>Visit<br/>Visit<br/>Visit<br/>Visit<br/>Visit<br/>Visit<br/>Visit<br/>Visit<br/>Visit<br/>Visit<br/>Visit<br/>Visit<br/>Visit<br/>Visit<br/>Visit<br/>Visit<br/>Visit<br/>Visit<br/>Visit<br/>Visit<br/>Visit<br/>Visit<br/>Visit<br/>Visit<br/>Visit<br/>Visit<br

3 Contraction

STELLA ARTOIS COLORS

20 OZ. LIBBEY PUB BEER GLASSES

**\$3.19** 

23 OZ. LIBBEY FOOTBALL SHAPED BEER GLASSES

s3.79

15 OZ. BREMEN CERAMIC PILSNER GLASS

s8.29

AS LOW AS

AS LOW AS

Page 32 GLASSWARE

6.25 OZ. LIBBEY STEMLESS TASTER GLASSES

**\$1.79** 

COLORS

A0761AL

AS LOW AS