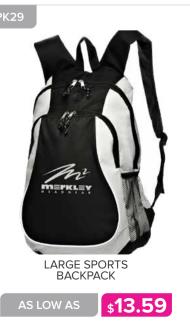

### **BAGS & BACKPACKS**

| . 96 - 108 |
|------------|
| 99 - 115   |
| 116        |
| 117 - 119  |
| 120        |
|            |