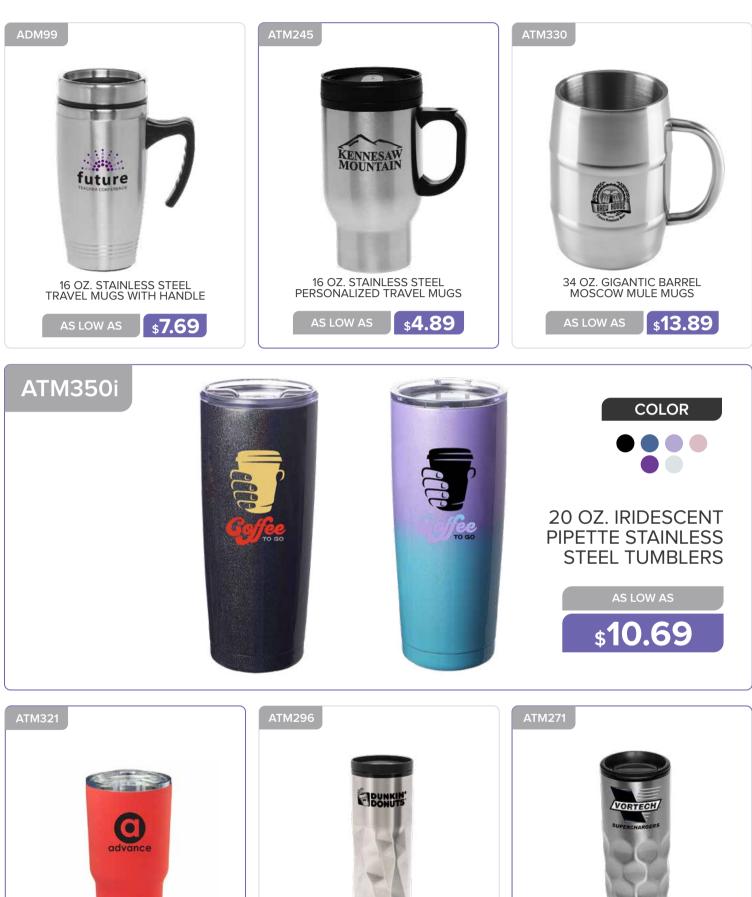

# TRAVEL MUGS

#### TRAVEL MUGS AND TUMBLERS

17 OZ. RUBBERIZED STAINLESS STEEL TRAVEL MUGS AS LOW AS \$10.69 AS LOW AS \$10.69

EL TRAVEL MUGS CLINER AND LID 16 OZ. STAINLESS STEEL TRAVEL COFFEE MUGS

\$6.69

AS LOW AS

\$3.89