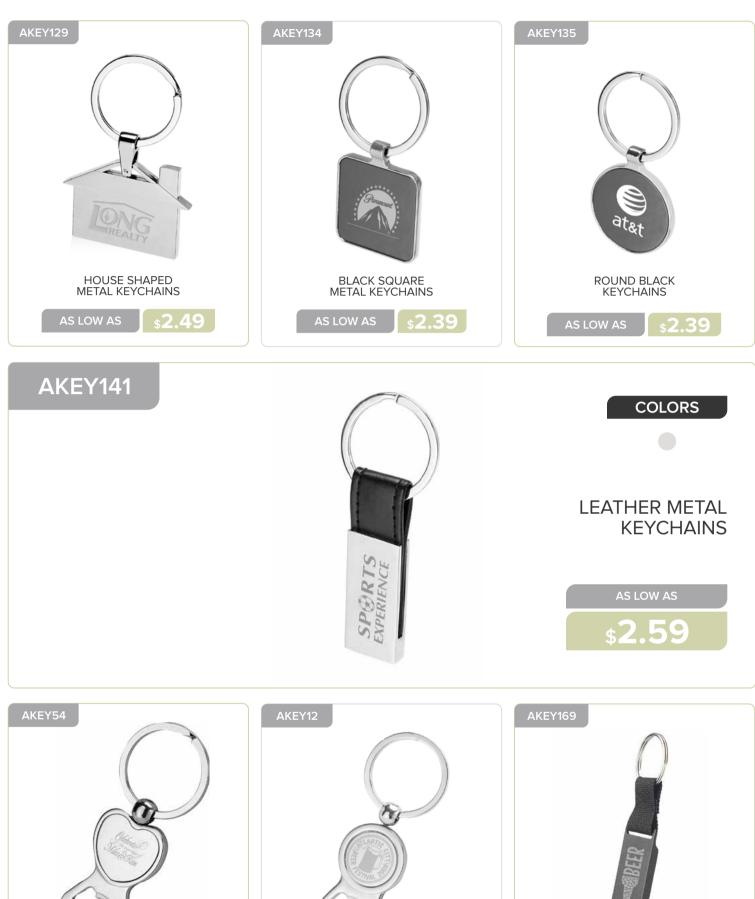

### **OUTDOOR & LEISURE**

| Keychains 151 - 155      | 5 |
|--------------------------|---|
| Flashlights 156          | ò |
| Bottle Openers 157 - 159 | ) |
| Flying Discs             | ) |
| Umbrellas 161            | 1 |
| Luggage Tags 162         | 2 |
| Stress Balls 163 - 165   | 5 |
| Sunglasses 166 - 168     | 3 |
| Blankets 169             | ) |