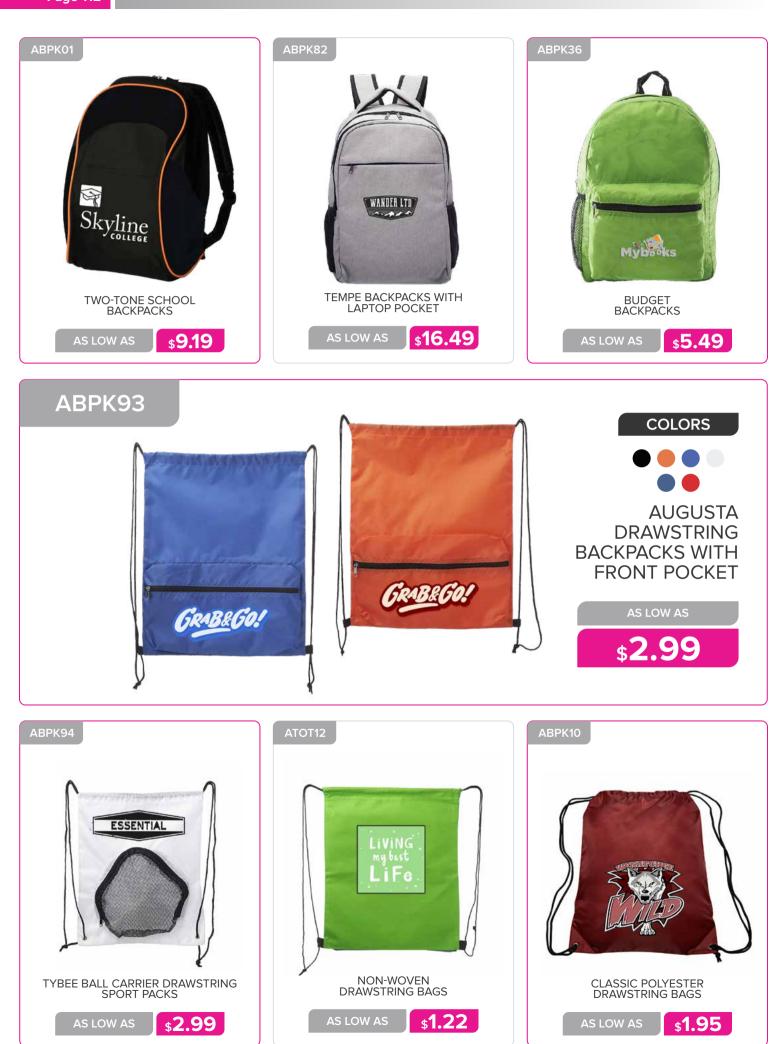

### **BAGS & BACKPACKS**

| . 96 - 108 |
|------------|
| 99 - 115   |
| 116        |
| 117 - 119  |
| 120        |
|            |