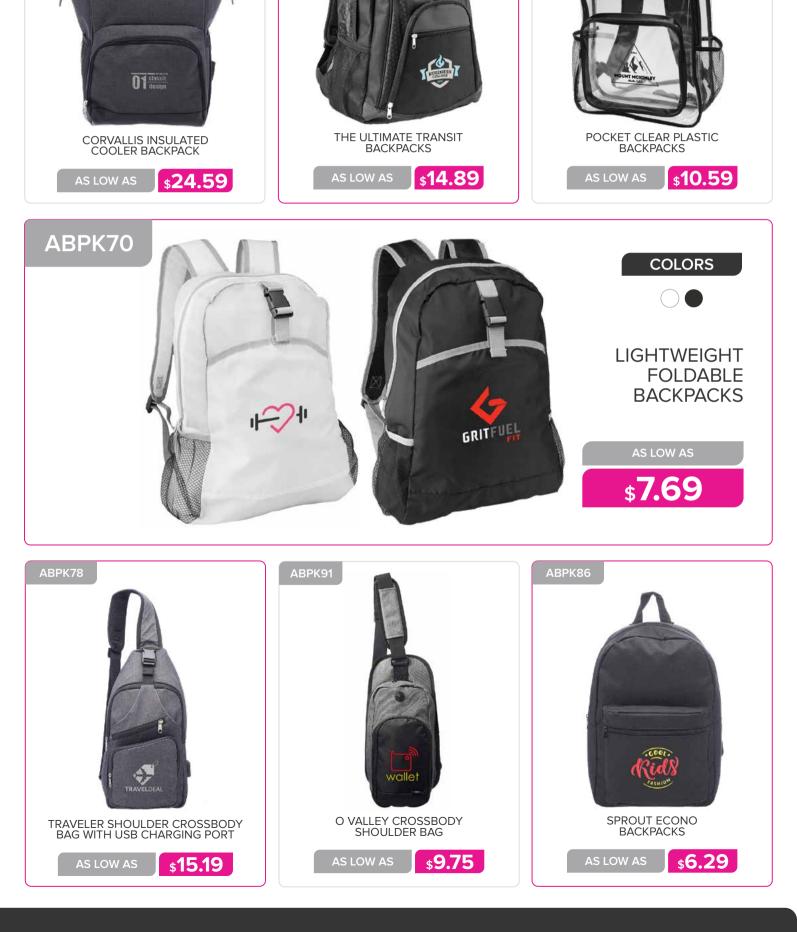

### **BAGS & BACKPACKS**

| . 96 - 108 |
|------------|
| 99 - 115   |
| 116        |
| 117 - 119  |
| 120        |
|            |