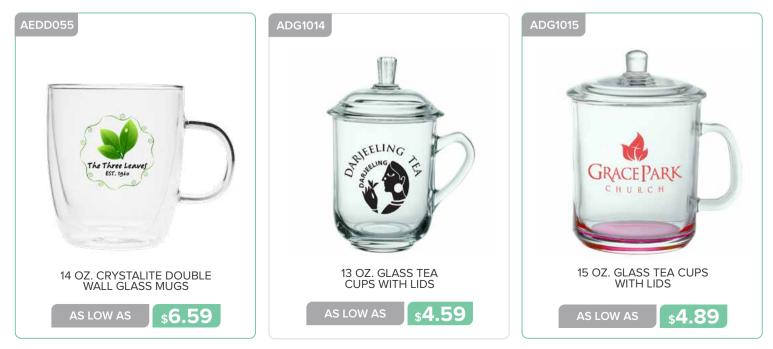

## GLASSWARE

GLASSWARE

and the

STELLA ARTOIS

ARESPIL12

Visit<br/>Visit<br/>Visit<br/>New As Low AsVisit<br/>Visit<br/>Visit<br/>Visit<br/>Visit<br/>Visit<br/>Visit<br/>Visit<br/>Visit<br/>Visit<br/>Visit<br/>Visit<br/>Visit<br/>Visit<br/>Visit<br/>Visit<br/>Visit<br/>Visit<br/>Visit<br/>Visit<br/>Visit<br/>Visit<br/>Visit<br/>Visit<br/>Visit<br/>Visit<br/>Visit<br/>Visit<br/>Visit<br/>Visit<br/>Visit<br/>Visit<br/>Visit<br/>Visit<br/>Visit<br/>Visit<br/>Visit<br/>Visit<br/>Visit<br/>Visit<br/>Visit<br/>Visit<br/>Visit<br/>Visit<br/>Visit<br/>Visit<br/>Visit<br/>Visit<br/>Visit<br/>Visit<br/>Visit<br/>Visit<br/>Visit<br/>Visit<br/>Visit<br/>Visit<br/>Visit<br/>Visit<br/>Visit<br/>Visit<br/>Visit<br/>Visit<br/>Visit<br/>Visit<br/>Visit<br/>Visit<br/>Visit<br/>Visit<br/>Visit<br/>Visit<br/>Visit<br/>Visit<br/>Visit<br/>Visit<br/>Visit<br/>Visit<br/>Visit<br/>Visit<br/>Visit<br/>Visit<br/>Visit<br/>Visit<br/>Visit<br/>Visit<br/>Visit<br/>Visit<br/>Visit<br/>Visit<br/>Visit<br/>Visit<br/>Visit<br/>Visit<br/>Visit<br/>Visit<br/>Visit<br/>Visit<br/>Visit<br/>Visit<br/>Visit<br/>Visit<br/>Visit<br/>Visit<br/>Visit<br/>Visit<br/>Visit<br/>Visit<br/>Visit<br/>Visit<br/>Visit<br/>Visit<br/>Visit<br/>Visit<br/>Visit<br/>Visit<br/>Visit<br/>Visit<br/>Visit<br/>Visit<br/>Visit<br/>Visit<br/>Visit<br/>Visit<br/>Visit<br/>Visit<br/>Visit<br/>Visit<br/>Visit<br/>Visit<br/>Visit<br/>Visit<br/>Visit<br/>Visit<br/>Visit<br/>Visit<br/>Visit<br/>Visit<br/>Visit<br/>Visit<br/>Visit<br/>Visit<br/>Visit<br/>Visit<br/>Visit<br/>Visit<br/>Visit<br/>Visit<br/>Visit<br/>Visit<br/>Visit<br/>Visit<br/>Visit<br/>Visit<br/>Visit<br/>Visit<br/>Visit<br/>Visit<br/>Visit<br/>Visit<br/>Visit<br/>Visit<br/>Visit<br/>Visit<br/>Visit<br/>Visit<br/>Visit<br/>Visit<br/>Visit<br/>Visit<br/>Visit<br/>Visit<br/>Visit<br/>Visit<br/>Visit<br/>Visit<br/>Visit<br/>Visit<br/>Visit<br/>Visit<br/>Visit<br/>Visit<br/>Visit<br/>Visit<br/>Visit<br/>Visit<br/>Visit<br/>Visit<br/>Visit<br/>Visit<br/>Visit<br/>Visit<br/>Visit<br/>Visit<br/>Visit<br/>Visit<br/>Visit<br/>Visit<br/>Visit<br/>Visit<br

AS LOW AS

AS LOW AS

Page 32 GLASSWARE

6.25 OZ. LIBBEY STEMLESS TASTER GLASSES

**\$1.79** 

COLORS

A0761AL

AS LOW AS