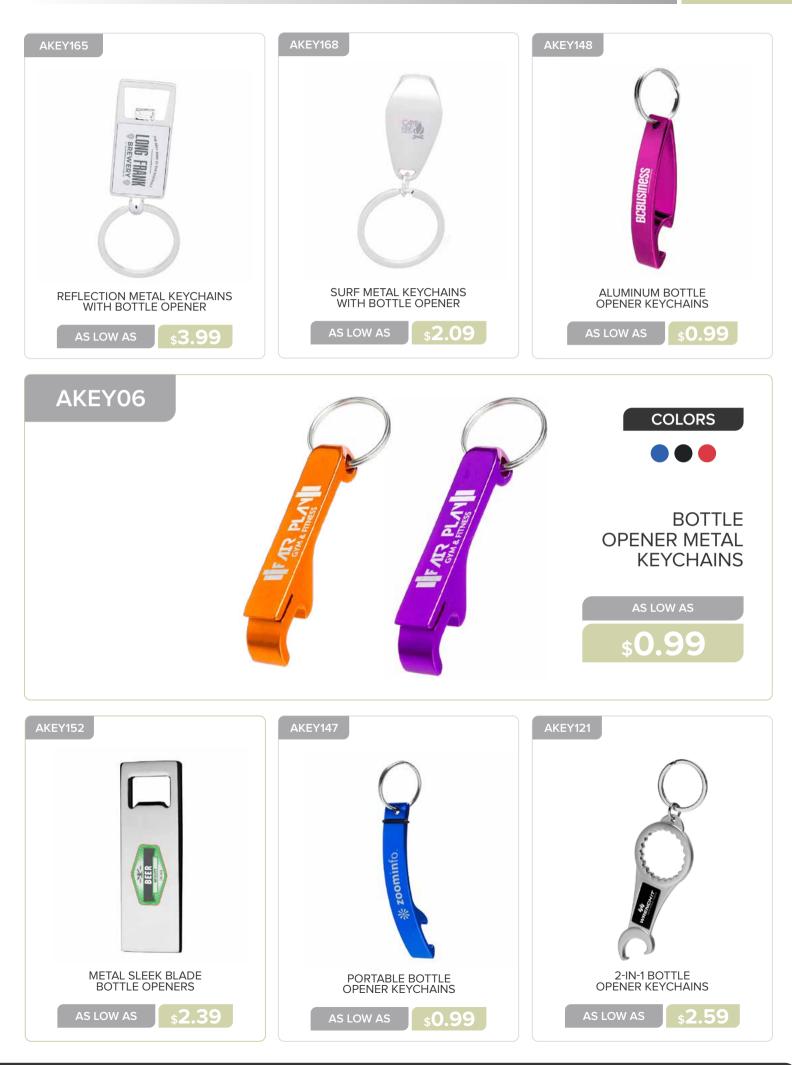

### **OUTDOOR & LEISURE**

| Keychains 151 - 155      | 5 |
|--------------------------|---|
| Flashlights 156          | ò |
| Bottle Openers 157 - 159 | ) |
| Flying Discs             | ) |
| Umbrellas 161            | 1 |
| Luggage Tags 162         | 2 |
| Stress Balls 163 - 165   | 5 |
| Sunglasses 166 - 168     | 3 |
| Blankets 169             | ) |