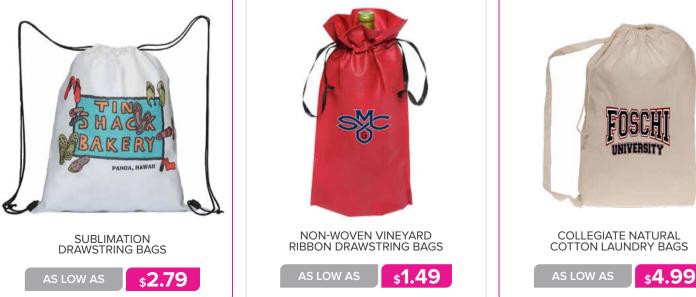

### **BAGS & BACKPACKS**

| . 96 - 108 |
|------------|
| 99 - 115   |
| 116        |
| 117 - 119  |
| 120        |
|            |