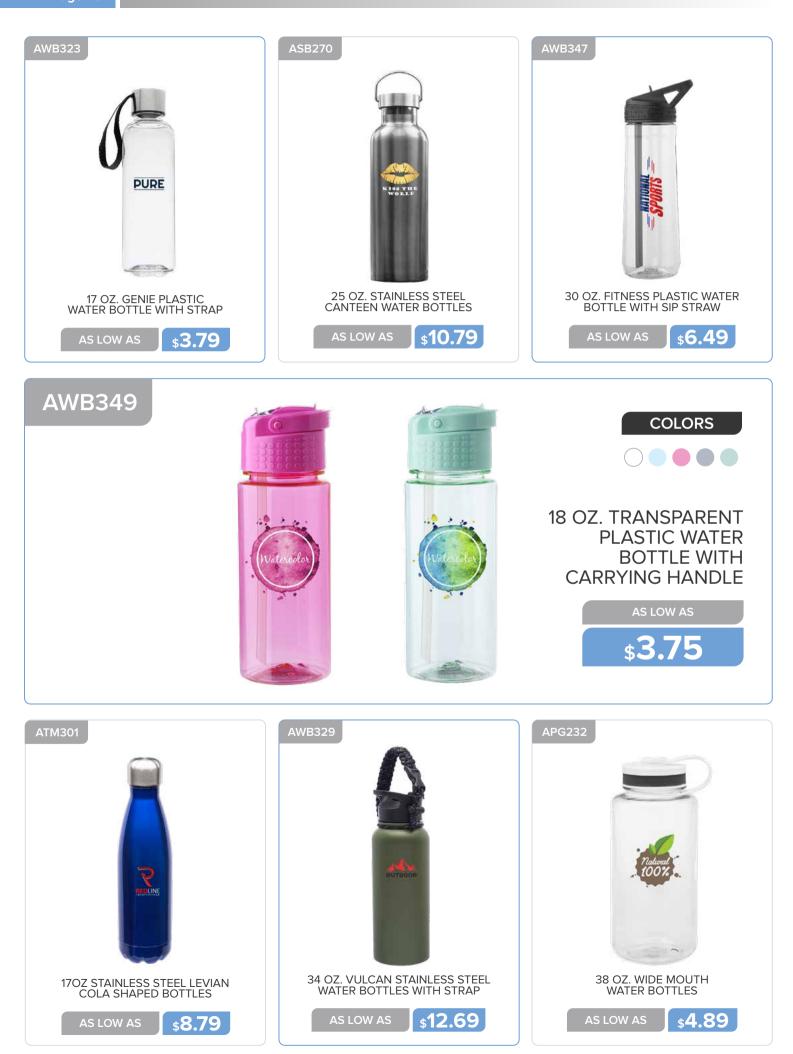

## WATER BOTTLES

#### WATER BOTTLES

51 OZ. BIG BOY WATER BOTTLES

AS LOW AS \$13.59

20 OZ. SPORTS WATER BOTTLES WITH TWIST LID AS LOW AS \$5.19

20 OZ. PUSH CAP BIKE WATER BOTTLES AS LOW AS \$2.09

#### WATER BOTTLES

#### WATER BOTTLES

20 OZ. JEITA VACUUM WATER BOTTLES WITH STRAP

\$9.89

18 OZ. THERMO FLASK INSULATED WATER BOTTLES

\$10.79

24 OZ. POLY-CLEAR BIKE WATER BOTTLES

\$2.09

28 OZ. PUSH CAP PLASTIC

WATER BOTTLES

**\$1.49** 

23 OZ. SPORTS BOTTLES WITH TWIST LID

AS LOW AS \$4.39

**\$1.95** 

\$5.09

24 OZ. PLASTIC SHAKER BOTTLES WITH MIXER

28 OZ. PLASTIC WATER BOTTLES WITH PUSH CAP **\$1.49** 