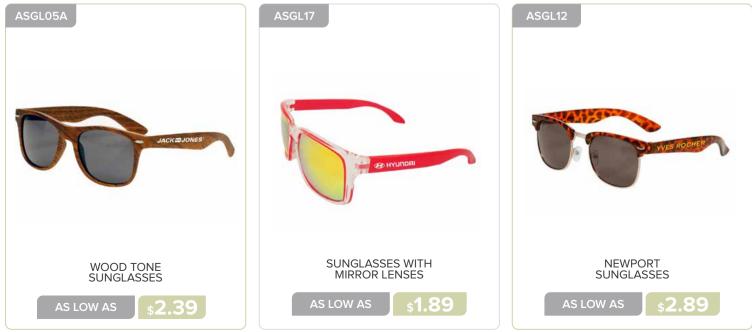

### **OUTDOOR & LEISURE**

| Keychains 151 - 155      | 5 |
|--------------------------|---|
| Flashlights 156          | ò |
| Bottle Openers 157 - 159 | ) |
| Flying Discs             | ) |
| Umbrellas 161            | 1 |
| Luggage Tags 162         | 2 |
| Stress Balls 163 - 165   | 5 |
| Sunglasses 166 - 168     | 3 |
| Blankets 169             | ) |