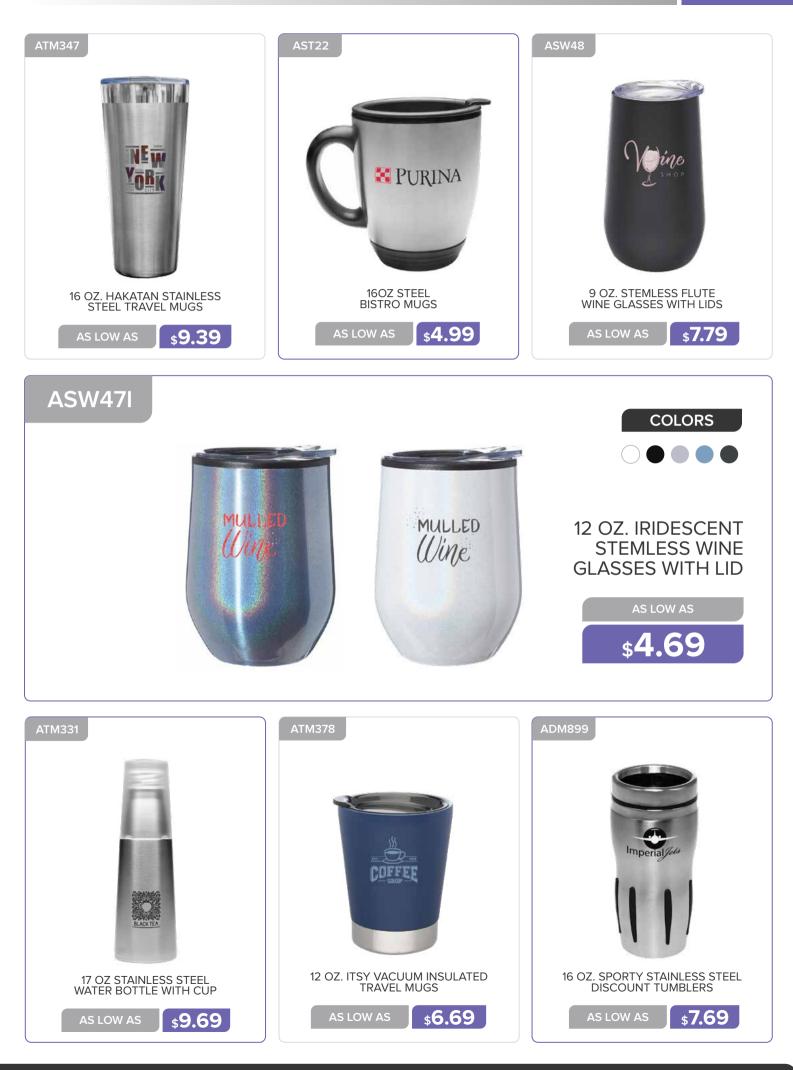

# TRAVEL MUGS

#### TRAVEL MUGS AND TUMBLERS

17 OZ. RUBBERIZED STAINLESS STEEL TRAVEL MUGS AS LOW AS \$10.69 AS LOW AS \$10.69

EL TRAVEL MUGS CLINER AND LID 16 OZ. STAINLESS STEEL TRAVEL COFFEE MUGS

\$6.69

AS LOW AS

\$3.89