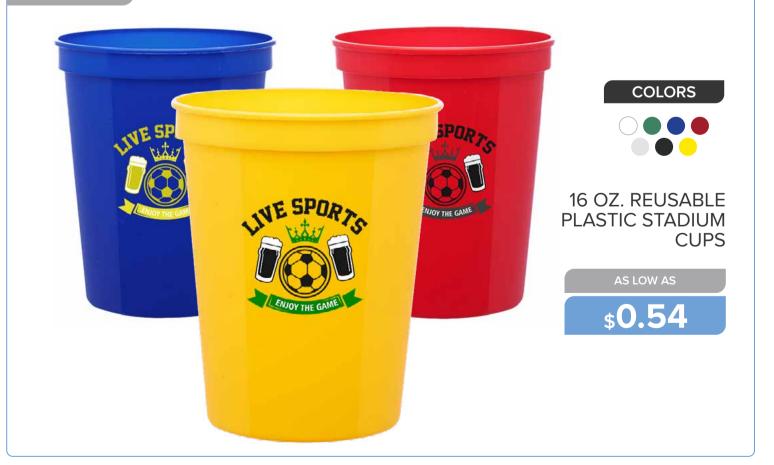

CUPS, CAN COOLERS & COASTERS

#### CUPS, CAN COOLERS & COASTERS

### CUPS, CAN COOLERS & COASTERS

| <text><text><text><text></text></text></text></text> |                                 | <image/>                                                              |
|------------------------------------------------------|---------------------------------|-----------------------------------------------------------------------|
| ATOT83                                               | BAG<br>BAG<br>DA<br>JOY<br>BHOP | COLORS<br>MON-WOVEN<br>EXHIBITION TOTE<br>BAGS<br>AS LOW AS<br>\$1.29 |
|                                                      | ATOTO4                          | ATOT13                                                                |