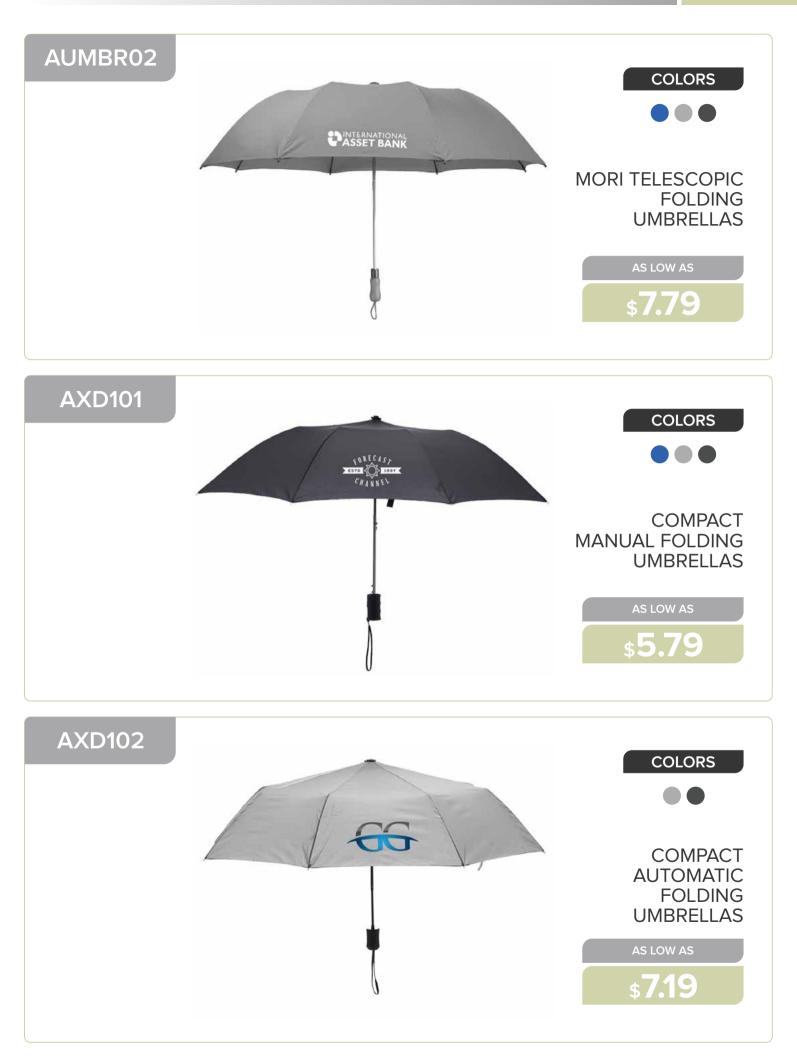

### **OUTDOOR & LEISURE**

| Keychains 151 - 155      | 5 |
|--------------------------|---|
| Flashlights 156          | ò |
| Bottle Openers 157 - 159 | ) |
| Flying Discs             | ) |
| Umbrellas 161            | 1 |
| Luggage Tags 162         | 2 |
| Stress Balls 163 - 165   | 5 |
| Sunglasses 166 - 168     | 3 |
| Blankets 169             | ) |