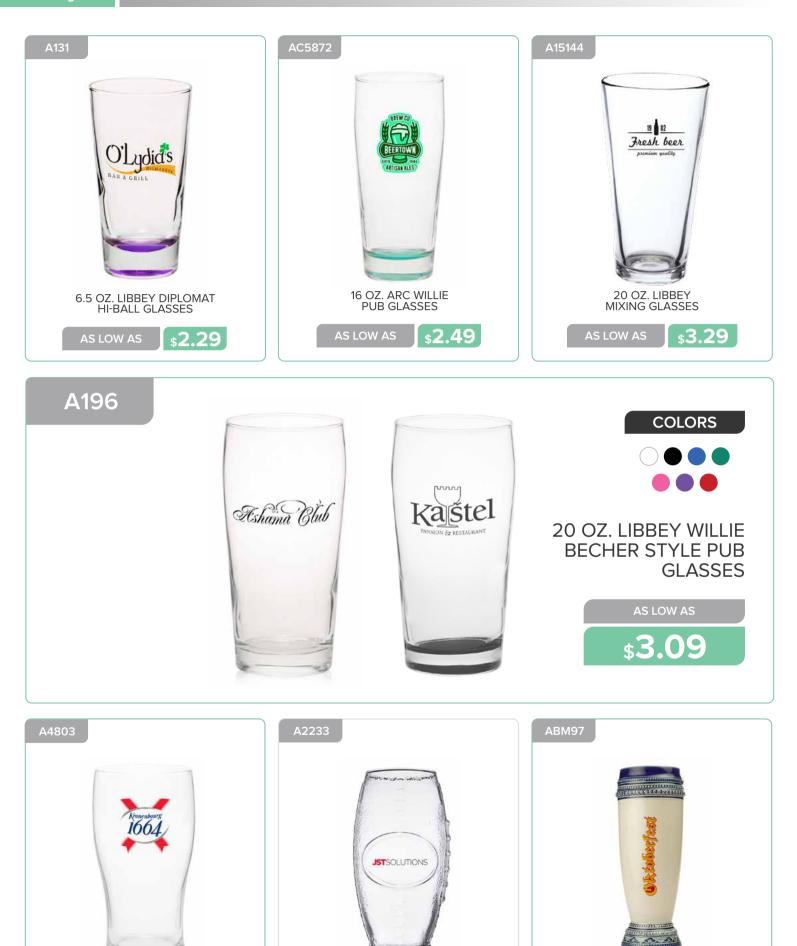

AS LOW AS

AS LOW AS

Page 32 GLASSWARE

6.25 OZ. LIBBEY STEMLESS TASTER GLASSES

**\$1.79** 

COLORS

A0761AL

AS LOW AS

\$2.15

**\$7.79** 

\$2.69

Page 44 GLASSWARE

**\$4.09** 

Page 52 GLASSWARE

Page 56 GLASSWARE