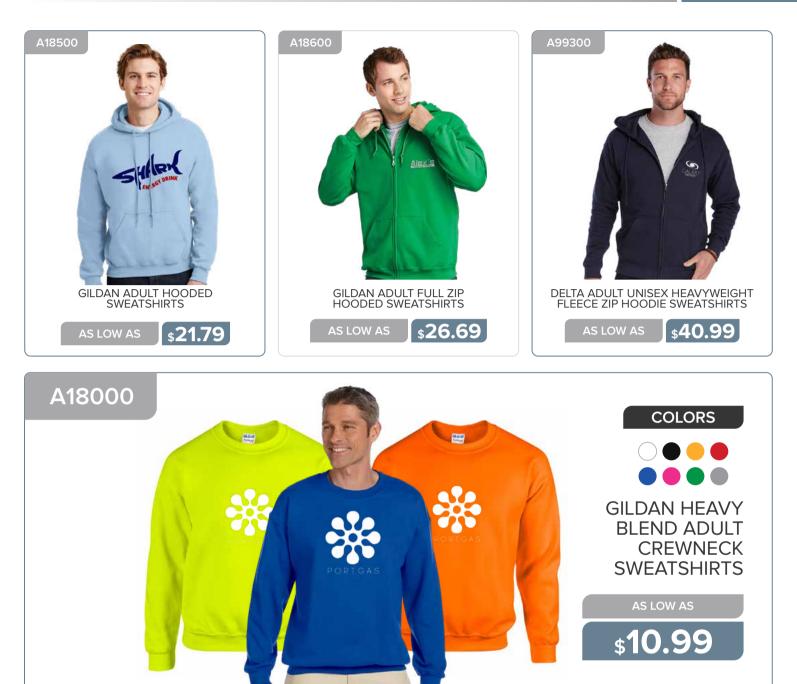

#### **APPAREL & CAPS**

| T-Shirts     | 170 - 178 |
|--------------|-----------|
| Sweat Shirts | 179 - 180 |
| Tank Tops    | 181       |
| Polo Shirts  | 182 - 183 |
| Headwear     | 184 - 188 |