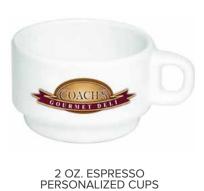

CUPS, CAN COOLERS & COASTERS

## ASC12

## ASC16

#### CUPS, CAN COOLERS & COASTERS

### CUPS, CAN COOLERS & COASTERS

| <text><text><text><text></text></text></text></text> |                                 | <image/>                                                              |
|------------------------------------------------------|---------------------------------|-----------------------------------------------------------------------|
| ATOT83                                               | BAG<br>BAG<br>DA<br>JOY<br>BHOP | COLORS<br>MON-WOVEN<br>EXHIBITION TOTE<br>BAGS<br>AS LOW AS<br>\$1.29 |
|                                                      | ATOTO4                          | ATOT13                                                                |