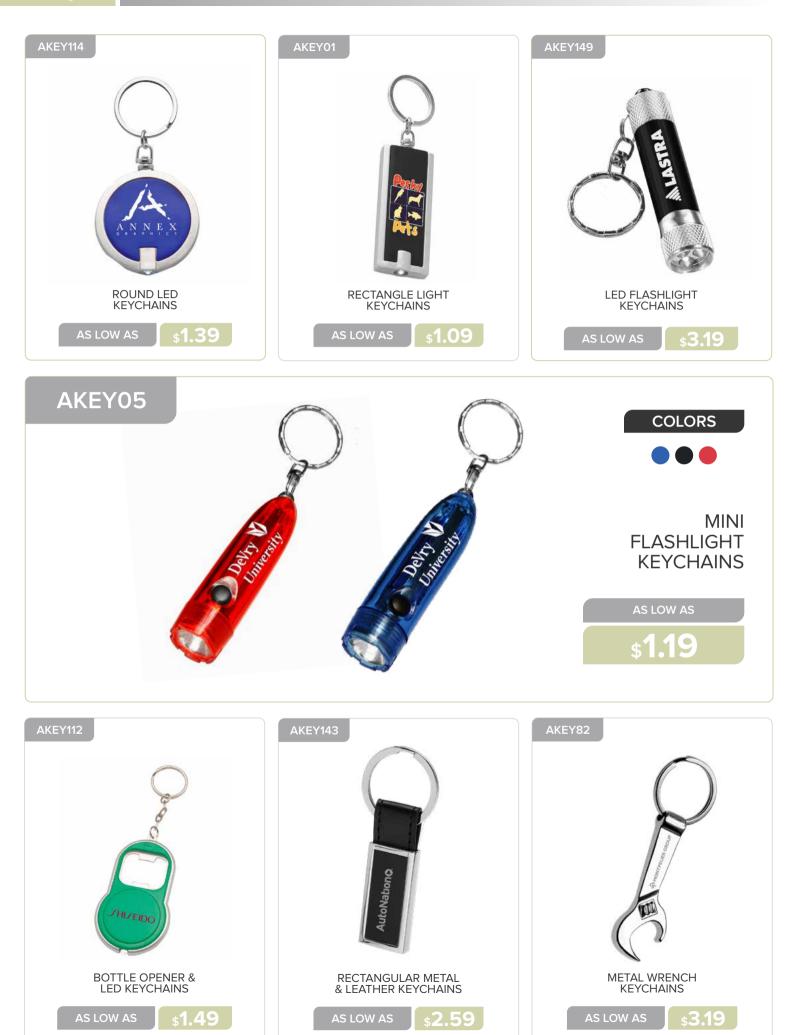

### **OUTDOOR & LEISURE**

OPENER KEYCHAINS

**\$1.54** 

## **OUTDOOR & LEISURE**

www.belpromo.com | Set Up Charge: \$59.00 (G)

\$**0.99** 

\$**0.99** 

AS LOW AS

s1.09