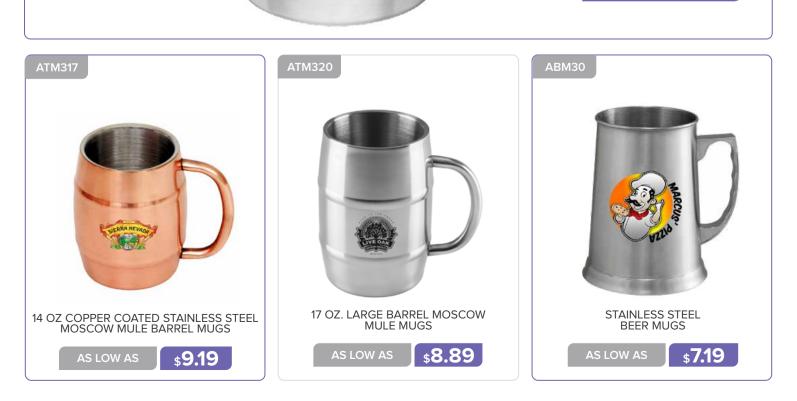

#### **TRAVEL MUGS AND TUMBLERS**

16 OZ. STRATFORD ALL STAINLESS TUMBLER

16 OZ. SLIM COLOR TOP TRAVEL MUGS

**\$4.99** 

\$8.09

27 OZ STAINLESS STEEL TUMBLERS WITH CLEAR LIDS

\$**11.29** 

AS LOW AS

## TRAVEL MUGS AND TUMBLERS

\$**10.89** 

11 OZ. STAINLESS STEEL COFFEE MUGS WITH LID

14 OZ. FRITZ STAINLESS STEEL TRAVEL MUGS

**\$4.59** 

16 OZ. MIRA STAINLESS STEEL TUMBLERS WITH STRAW

\$8.89

AS LOW AS