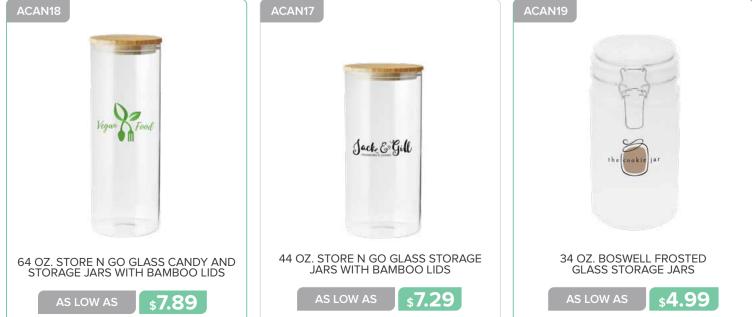

## GLASSWARE

GLASSWARE

www.belpromo.com | Set Up Charge: \$59.00 (G)

13.25 OZ. PILSNER GLASSES

\$2.49

**\$2.49** 

16 OZ. ARC CAN SHAPED BEER GLASSES 20 OZ. ARC PUB PILSNER GLASSES

s**3.19** 