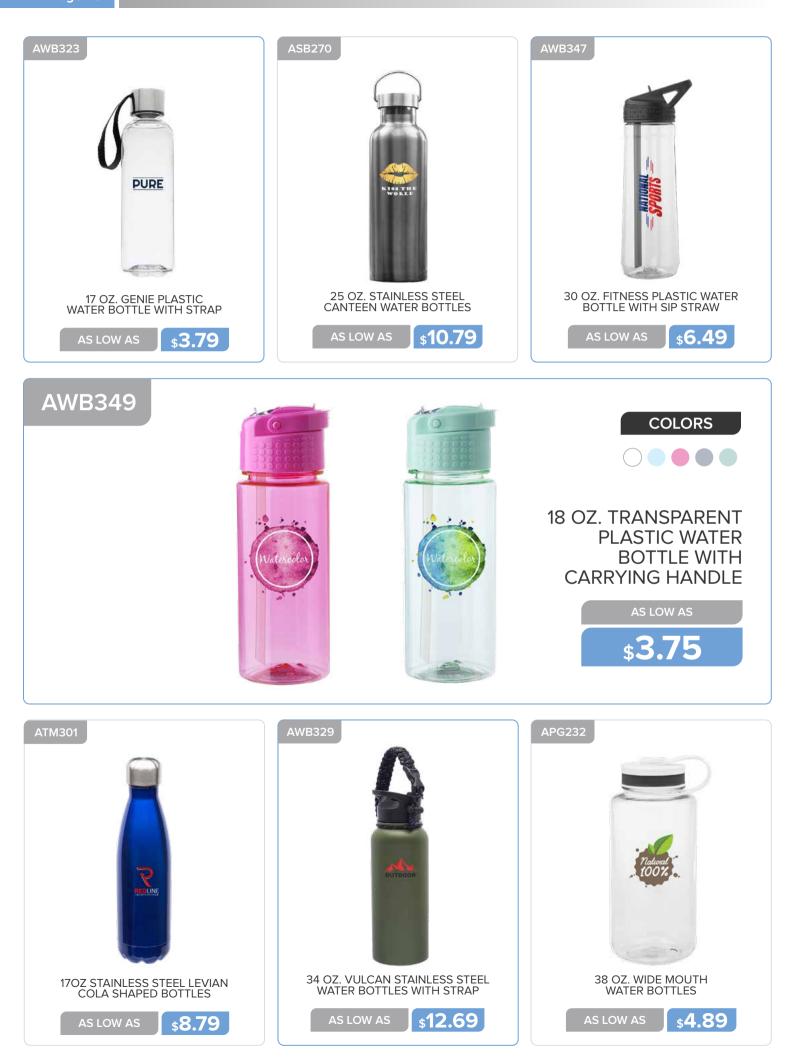

www.belpromo.com | Set Up Charge: \$59.00 (G)

20 OZ. SPORTS WATER BOTTLES WITH TWIST LID

\$5.19

20 OZ. PUSH CAP BIKE WATER BOTTLES

\$2.09

51 OZ. BIG BOY WATER BOTTLES

**\$13.59** 

| <image/> | <image/>   | <image/>            |
|----------|------------|---------------------|
| APG119   | uuer ruuer | COLORS              |
|          |            | AS LOW AS<br>\$5.49 |
| APG28    | AWB344     | ASB114              |

**\$11.19** 

25 OZ. GIZA STAINLESS STEEL WATER BOTTLES WITH PLASTIC LIDS

AS LOW AS

27 OZ. GRIDIRON INFUSER WATER BOTTLES

**\$4.99** 

1.

23 OZ. CHENAB PLASTIC WATER BOTTLES

**\$4.19** 

AS LOW AS

20 OZ. JEITA VACUUM WATER BOTTLES WITH STRAP

AS LOW AS \$9.89

14 OZ. BRISA COLA SHAPED WATER BOTTLES

**\$2.39** 

18 OZ. THERMO FLASK INSULATED WATER BOTTLES

\$10.79

**\$1.49** 

23 OZ. SPORTS BOTTLES WITH TWIST LID

**\$4.39** 

\$2.09

20 OZ. PLASTIC WATER BOTTLES WITH QUICK SHOT LID

**\$1.95** 

24 OZ. PLASTIC SHAKER BOTTLES WITH MIXER

\$5.09

28 OZ. PLASTIC WATER BOTTLES WITH PUSH CAP