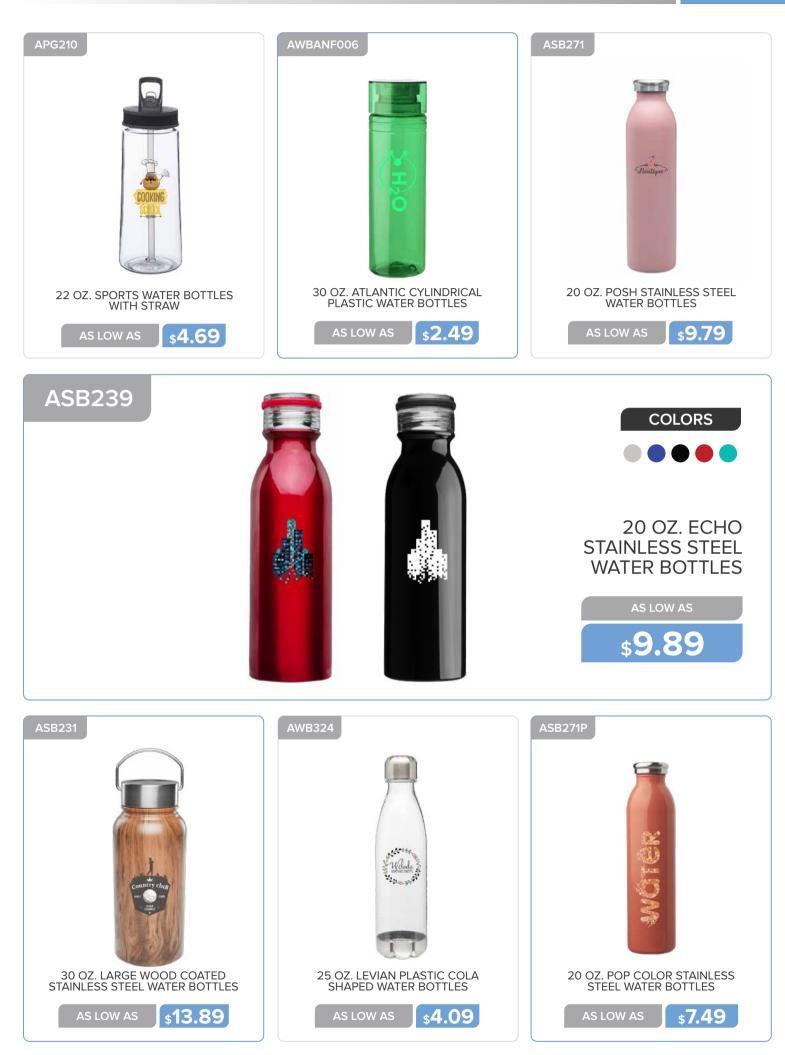

www.belpromo.com | Set Up Charge: \$59.00 (G)

20 OZ. SPORTS WATER BOTTLES WITH TWIST LID

\$5.19

20 OZ. PUSH CAP BIKE WATER BOTTLES

\$2.09

51 OZ. BIG BOY WATER BOTTLES

**\$13.59** 

| <image/> | <image/>   | <image/>            |
|----------|------------|---------------------|
| APG119   | uuer ruuer | COLORS              |
|          |            | AS LOW AS<br>\$5.49 |
| APG28    | AWB344     | ASB114              |

**\$11.19** 

25 OZ. GIZA STAINLESS STEEL WATER BOTTLES WITH PLASTIC LIDS

AS LOW AS

27 OZ. GRIDIRON INFUSER WATER BOTTLES

**\$4.99** 

1.

23 OZ. CHENAB PLASTIC WATER BOTTLES

**\$4.19** 

AS LOW AS

20 OZ. JEITA VACUUM WATER BOTTLES WITH STRAP

AS LOW AS \$9.89

14 OZ. BRISA COLA SHAPED WATER BOTTLES

**\$2.39** 

18 OZ. THERMO FLASK INSULATED WATER BOTTLES

\$10.79

**\$1.49** 

23 OZ. SPORTS BOTTLES WITH TWIST LID

**\$4.39** 

\$2.09

20 OZ. PLASTIC WATER BOTTLES WITH QUICK SHOT LID

**\$1.95** 

24 OZ. PLASTIC SHAKER BOTTLES WITH MIXER

\$5.09

28 OZ. PLASTIC WATER BOTTLES WITH PUSH CAP