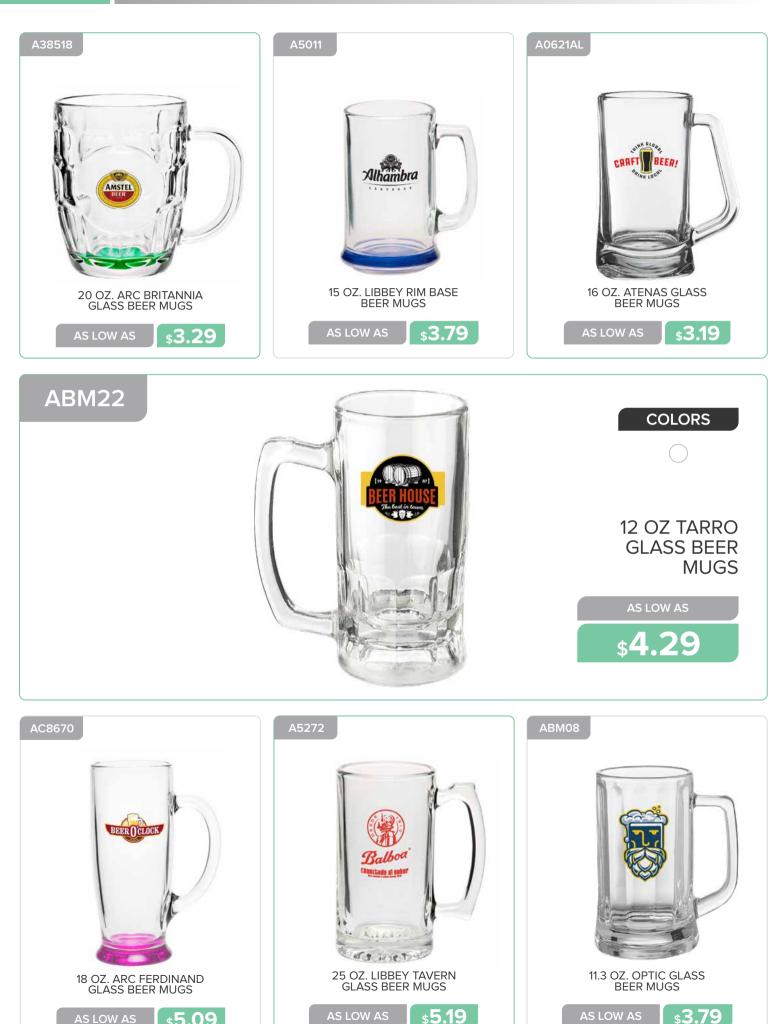

## GLASSWARE

GLASSWARE

www.belpromo.com | Set Up Charge: \$59.00 (G)

13.25 OZ. PILSNER GLASSES

\$2.49

**\$2.49** 

16 OZ. ARC CAN SHAPED BEER GLASSES 20 OZ. ARC PUB PILSNER GLASSES

s**3.19** 