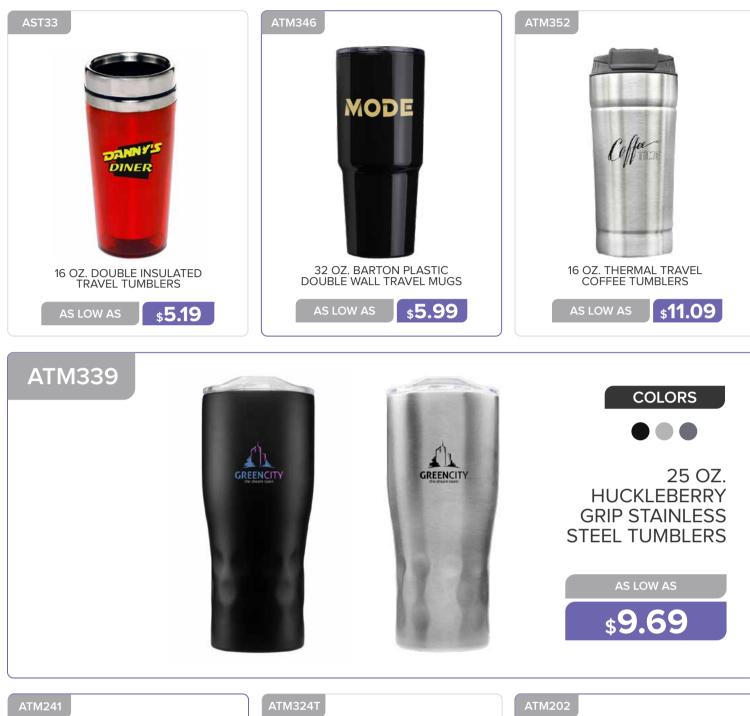

#### **TRAVEL MUGS AND TUMBLERS**

16 OZ. STRATFORD ALL STAINLESS TUMBLER

16 OZ. SLIM COLOR TOP TRAVEL MUGS

**\$4.99** 

\$8.09

27 OZ STAINLESS STEEL TUMBLERS WITH CLEAR LIDS

\$**11.29** 

AS LOW AS

## TRAVEL MUGS AND TUMBLERS

\$**10.89** 

11 OZ. STAINLESS STEEL COFFEE MUGS WITH LID

14 OZ. FRITZ STAINLESS STEEL TRAVEL MUGS

**\$4.59** 

16 OZ. MIRA STAINLESS STEEL TUMBLERS WITH STRAW

\$8.89

AS LOW AS

## TRAVEL MUGS AND TUMBLERS

AS LOW AS \$4.99

18 OZ. DOUBLE WALL CUSTOMIZED PLASTIC TUMBLERS

14 OZ. TRAVEL MUGS STAINLESS STEEL

**\$4.39** 

18 OZ. PLASTIC TRAVEL MUGS

**\$4.59** 

\$7.19