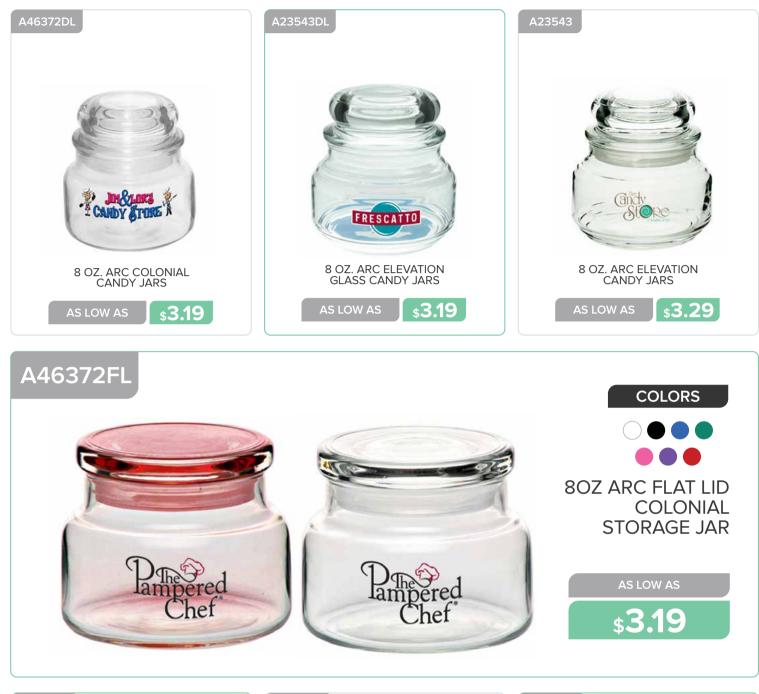

## GLASSWARE

GLASSWARE

www.belpromo.com | Set Up Charge: \$59.00 (G)

13.25 OZ. PILSNER GLASSES

\$2.49

**\$2.49** 

16 OZ. ARC CAN SHAPED BEER GLASSES 20 OZ. ARC PUB PILSNER GLASSES

s**3.19** 