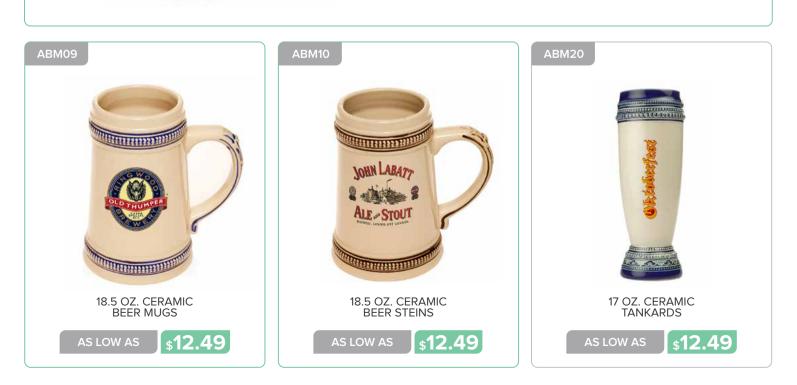

## GLASSWARE

GLASSWARE

www.belpromo.com | Set Up Charge: \$59.00 (G)

13.25 OZ. PILSNER GLASSES

\$2.49

**\$2.49** 

16 OZ. ARC CAN SHAPED BEER GLASSES 20 OZ. ARC PUB PILSNER GLASSES

s**3.19** 