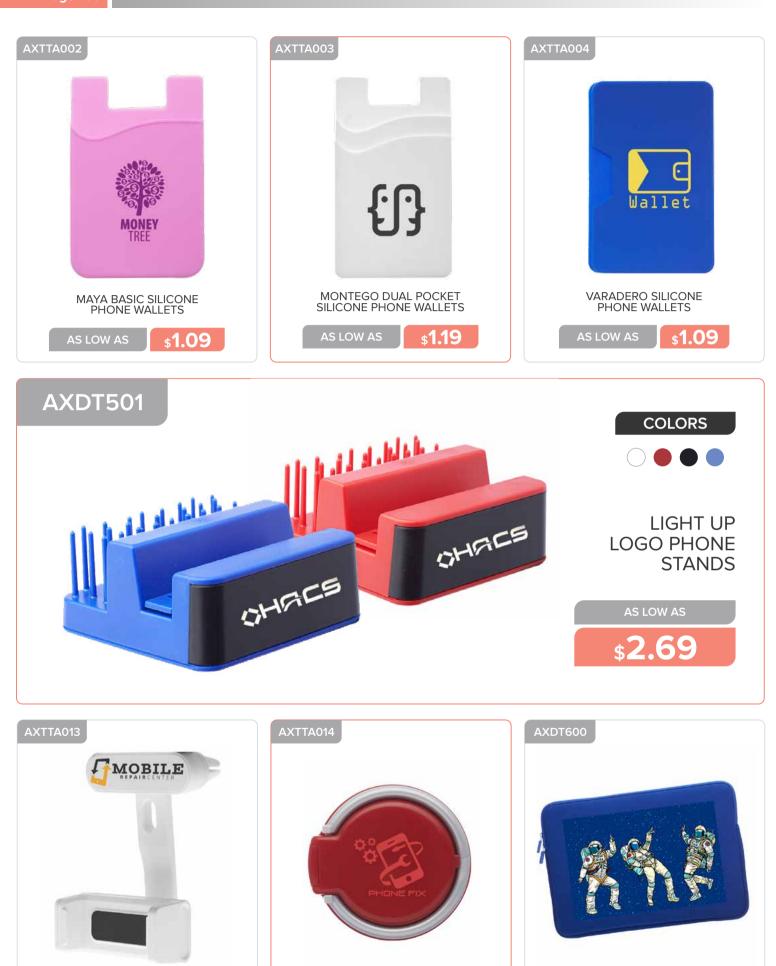

#### **OFFICE AND WRITING**

UNIVERSAL AIR VENT PHONE HOLDERS

AS LOW AS \$4.69

www.belpromo.com | Set Up Charge: \$59.00 (G)

\$0.79

ECLIPSE PLASTIC RING CELLPHONE HOLDERS SANTANA NEOPRENE LAPTOP SLEEVES

\$6.69