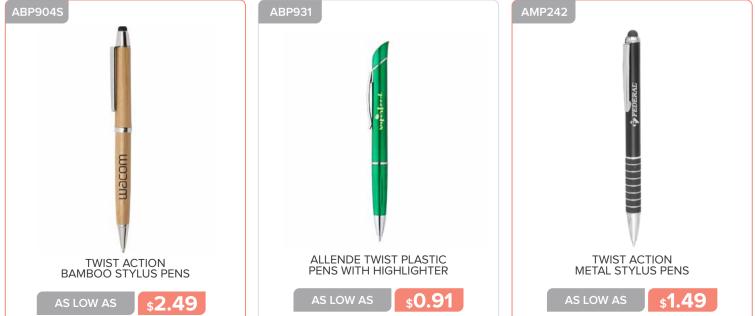

# OFFICE & WRITING

\$0.91

## **OFFICE AND WRITING**

**\$2.59** 

SWERVE CLIP METAL ROLLERBALL PENS

BALLPOINT ALUMINUM PENS

\$1.59

BIERCE 4-IN-1 INK METAL PENS

**\$1.69** 