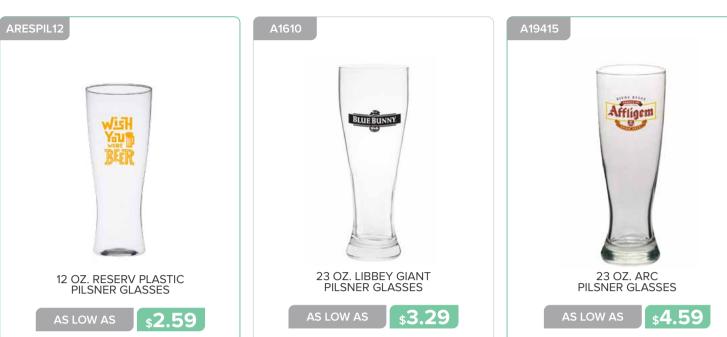

## GLASSWARE

GLASSWARE

www.belpromo.com | Set Up Charge: \$59.00 (G)

13.25 OZ. PILSNER GLASSES

\$2.49

**\$2.49** 

16 OZ. ARC CAN SHAPED BEER GLASSES 20 OZ. ARC PUB PILSNER GLASSES

s**3.19** 