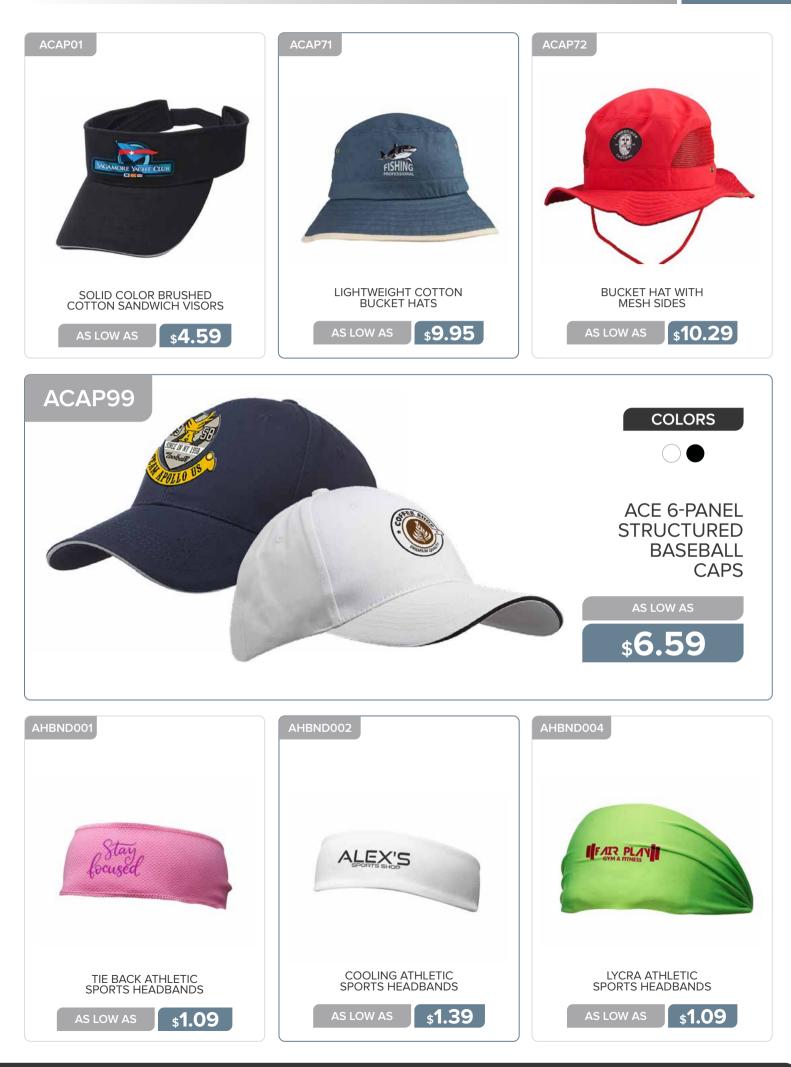

#### **APPAREL & CAPS**

| T-Shirts     | 170 - 178 |
|--------------|-----------|
| Sweat Shirts | 179 - 180 |
| Tank Tops    | 181       |
| Polo Shirts  | 182 - 183 |
| Headwear     | 184 - 188 |