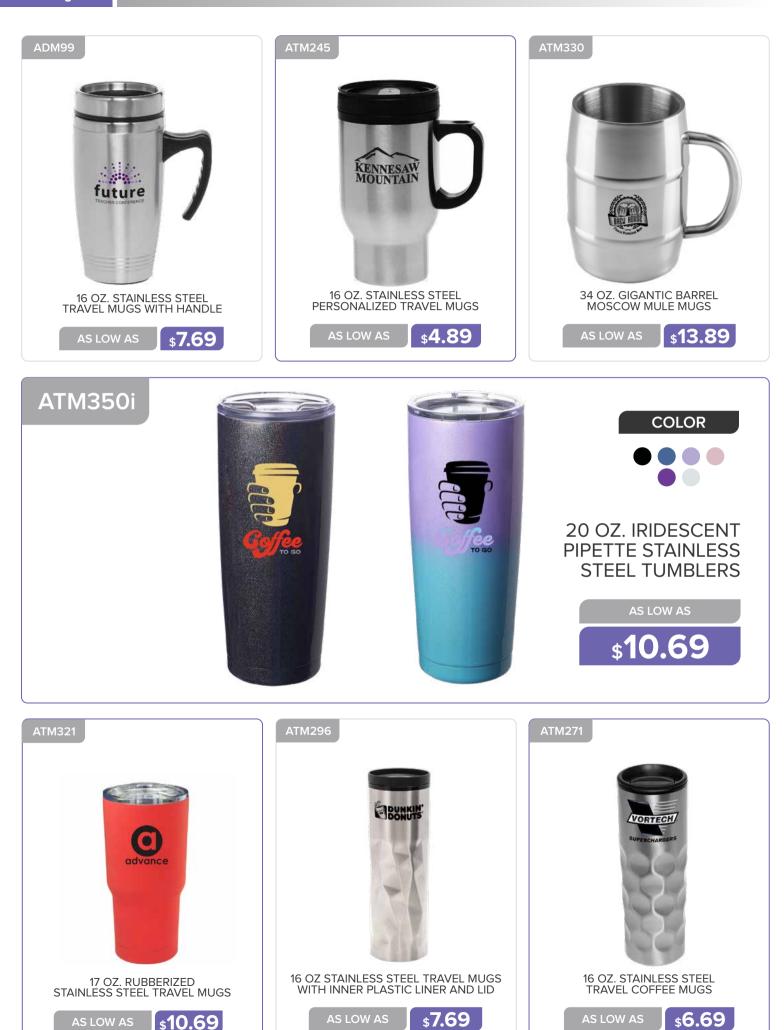

#### **TRAVEL MUGS AND TUMBLERS**

16 OZ. STRATFORD ALL STAINLESS TUMBLER

16 OZ. SLIM COLOR TOP TRAVEL MUGS

**\$4.99** 

\$8.09

27 OZ STAINLESS STEEL TUMBLERS WITH CLEAR LIDS

\$**11.29** 

AS LOW AS

## TRAVEL MUGS AND TUMBLERS

\$**10.89** 

11 OZ. STAINLESS STEEL COFFEE MUGS WITH LID

14 OZ. FRITZ STAINLESS STEEL TRAVEL MUGS

**\$4.59** 

16 OZ. MIRA STAINLESS STEEL TUMBLERS WITH STRAW

\$8.89

AS LOW AS

## TRAVEL MUGS AND TUMBLERS

AS LOW AS \$4.99

18 OZ. DOUBLE WALL CUSTOMIZED PLASTIC TUMBLERS

14 OZ. TRAVEL MUGS STAINLESS STEEL

**\$4.39** 

18 OZ. PLASTIC TRAVEL MUGS

**\$4.59** 

\$7.19