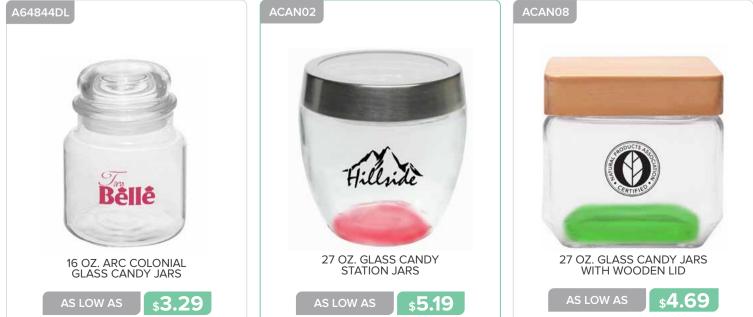

## GLASSWARE

GLASSWARE

www.belpromo.com | Set Up Charge: \$59.00 (G)

13.25 OZ. PILSNER GLASSES

\$2.49

**\$2.49** 

16 OZ. ARC CAN SHAPED BEER GLASSES 20 OZ. ARC PUB PILSNER GLASSES

s**3.19** 