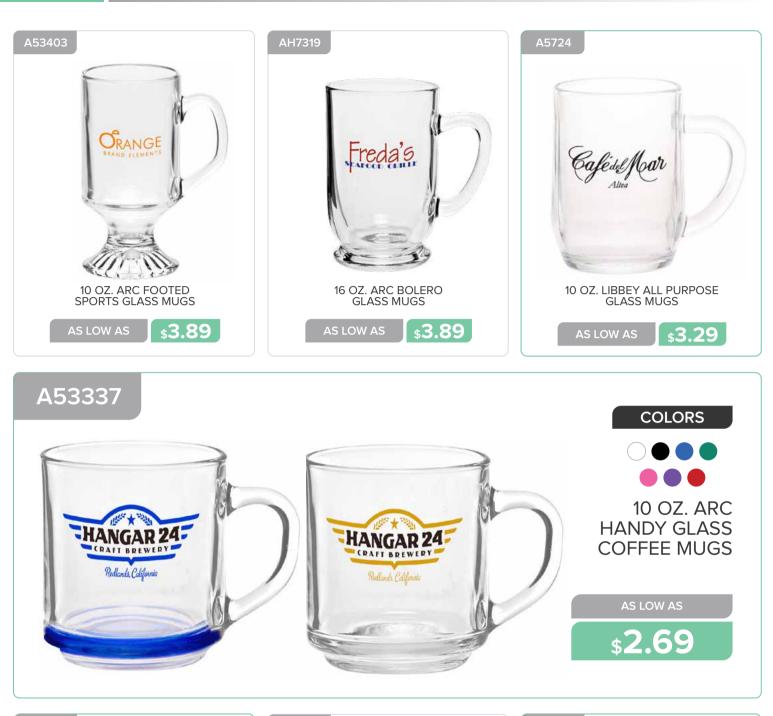

com | Set Up Charge: \$59.00 (G)











12.75 OZ. WHITE WINE GLASSES

**\$2.59** 



**\$2.19** 

8.5 OZ. ARAGON WINE GLASSES 12 OZ. ARC CONNOISSEUR WHITE WINE GLASSES

s3.39

AS LOW AS



16 OZ. TUMBLER STEMLESS WINE GLASSES

**\$2.89** 



**\$2.09** 

9 OZ. LIBBEY STEMLESS WINE GLASSES 12 OZ.STEMLESS PLASTIC WINE GLASSES

s1.39

AS LOW AS



21 OZ. ARC STEMLESS WINE GLASSES **\$1.99** 

**\$1.79** 

AS LOW AS

**\$1.89** 







6 OZ. LIBBEY CHAMPAGNE FLUTES

**\$2.39** 

8 OZ. LIBBEY STEMLESS CHAMPAGNE GLASSES **\$3.39**  8 OZ. LEAD FREE CRYSTAL CHAMPAGNE GLASSES AS LOW AS **\$4.79** 





Page 44 GLASSWARE







www.belpromo.com | Set Up Charge: \$59.00 (G)

**\$1.69** 

AS LOW AS

**\$2.09** 

AS LOW AS

**\$3.59** 



Page <u>48</u>

**\$4.49** 



\$4.29

AS LOW AS

\$4.09

























Page 56 GLASSWARE







# Page 58 GLASSWARE





# TRAVEL MUGS

## TRAVEL MUGS AND TUMBLERS





#### **TRAVEL MUGS AND TUMBLERS**



16 OZ. STRATFORD ALL STAINLESS TUMBLER

16 OZ. SLIM COLOR TOP TRAVEL MUGS

**\$4.99** 

\$8.09

27 OZ STAINLESS STEEL TUMBLERS WITH CLEAR LIDS

\$**11.29** 

AS LOW AS

\$3.89





#### TRAVEL MUGS AND TUMBLERS









#### TRAVEL MUGS AND TUMBLERS







#### **TRAVEL MUGS AND TUMBLERS**





## TRAVEL MUGS AND TUMBLERS



\$**10.89** 

11 OZ. STAINLESS STEEL COFFEE MUGS WITH LID

14 OZ. FRITZ STAINLESS STEEL TRAVEL MUGS

**\$4.59** 

16 OZ. MIRA STAINLESS STEEL TUMBLERS WITH STRAW

\$8.89

AS LOW AS



## TRAVEL MUGS AND TUMBLERS



AS LOW AS \$4.99

18 OZ. DOUBLE WALL CUSTOMIZED PLASTIC TUMBLERS

14 OZ. TRAVEL MUGS STAINLESS STEEL