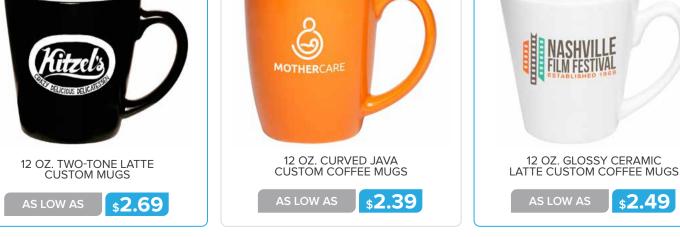

#### **CERAMIC MUGS**

Page 12 CERAMIC MUGS

AS LOW AS

11 OZ. BISTRO VITRIFIED PORCELAIN MUGS

\$5.19

COACH'S

2 OZ. ESPRESSO PERSONALIZED CUPS

\$2.09

Town Hall Café

23 OZ. GIANT CERAMIC BISTRO CUSTOM MUGS

**\$4.89** 

#### **CERAMIC MUGS**

www.belpromo.com | Set Up Charge: \$59.00 (G)

#### **CERAMIC MUGS**