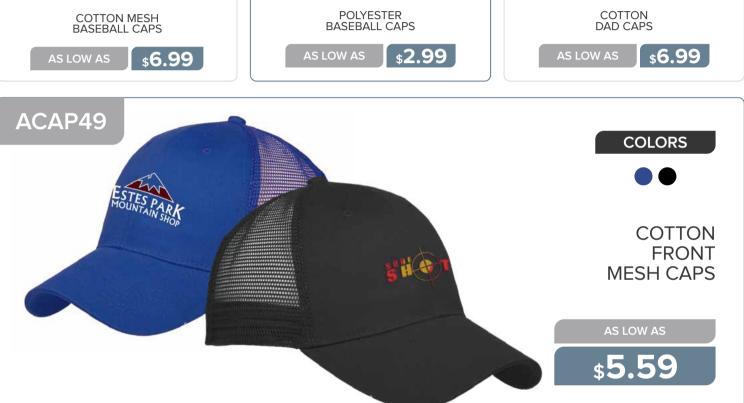

#### **APPAREL & CAPS**

| T-Shirts     | 170 - 178 |
|--------------|-----------|
| Sweat Shirts | 179 - 180 |
| Tank Tops    | 181       |
| Polo Shirts  | 182 - 183 |
| Headwear     | 184 - 188 |