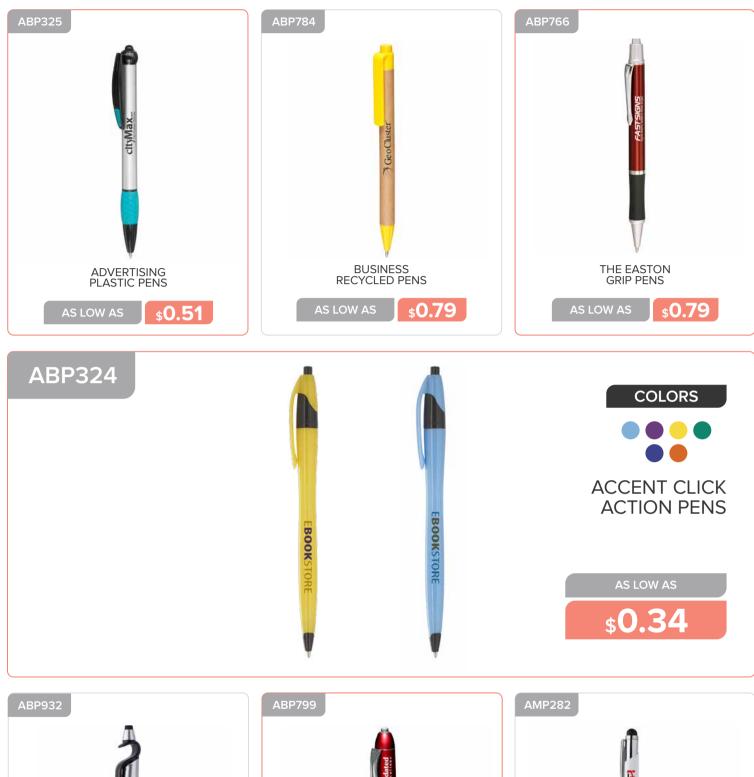

## **OFFICE AND WRITING**

**\$2.59** 

SWERVE CLIP METAL ROLLERBALL PENS

BALLPOINT ALUMINUM PENS

\$1.59

BIERCE 4-IN-1 INK METAL PENS

**\$1.69** 