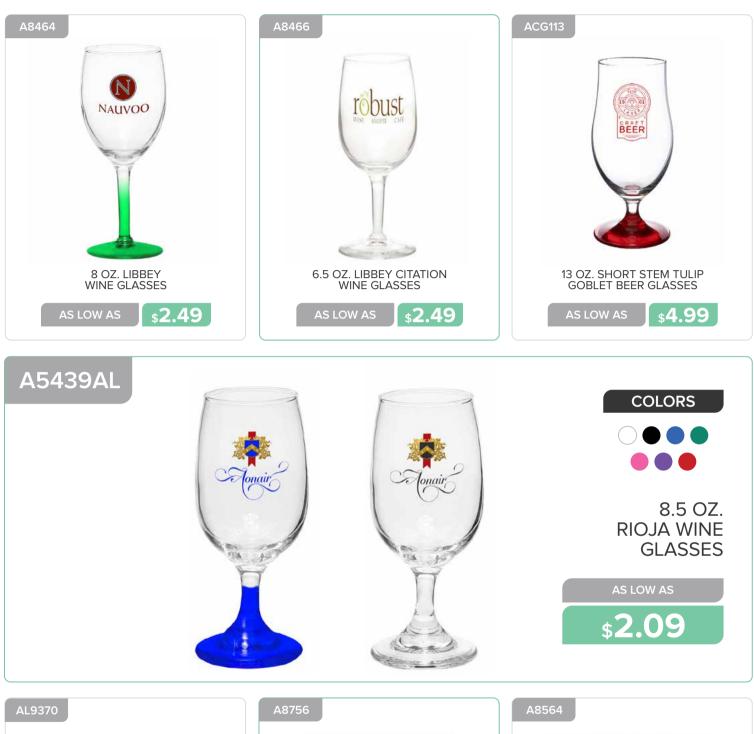

## GLASSWARE

GLASSWARE

www.belpromo.com | Set Up Charge: \$59.00 (G)

13.25 OZ. PILSNER GLASSES

\$2.49

**\$2.49** 

16 OZ. ARC CAN SHAPED BEER GLASSES 20 OZ. ARC PUB PILSNER GLASSES

s**3.19** 

AS LOW AS

www.belpromo.com | Set Up Charge: \$59.00 (G)

\$5.09

Page <u>30</u>

Page 32 GLASSWARE

www.belpromo.com | Set Up Charge: \$59.00 (G)

12.75 OZ. WHITE WINE GLASSES

**\$2.59** 