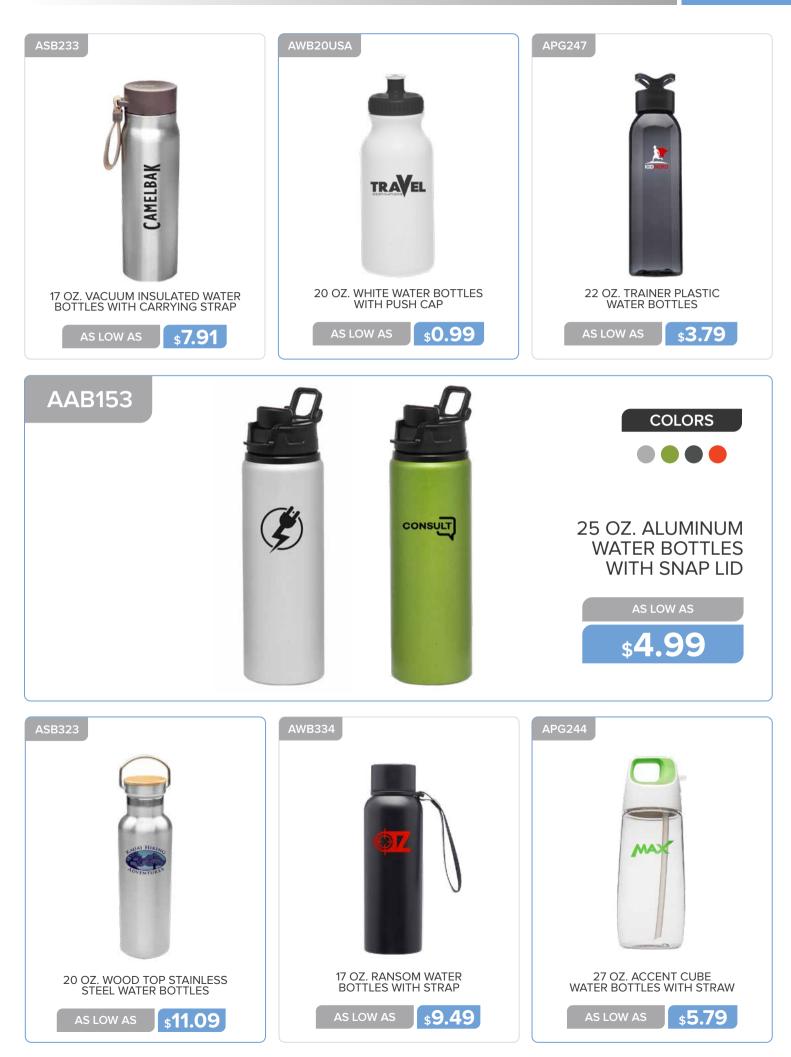

www.belpromo.com | Set Up Charge: \$59.00 (G)

20 OZ. SPORTS WATER BOTTLES WITH TWIST LID

\$5.19

20 OZ. PUSH CAP BIKE WATER BOTTLES

\$2.09

51 OZ. BIG BOY WATER BOTTLES

**\$13.59** 

| <image/> | <image/>   | <image/>            |
|----------|------------|---------------------|
| APG119   | uuer ruuer | COLORS              |
|          |            | AS LOW AS<br>\$5.49 |
| APG28    | AWB344     | ASB114              |