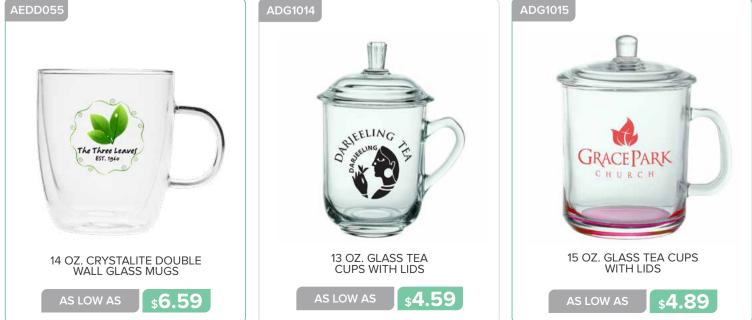

## GLASSWARE

GLASSWARE

www.belpromo.com | Set Up Charge: \$59.00 (G)

13.25 OZ. PILSNER GLASSES

\$2.49

**\$2.49** 

16 OZ. ARC CAN SHAPED BEER GLASSES 20 OZ. ARC PUB PILSNER GLASSES

s**3.19** 

AS LOW AS

www.belpromo.com | Set Up Charge: \$59.00 (G)

\$5.09

Page <u>30</u>

Page 32 GLASSWARE

www.belpromo.com | Set Up Charge: \$59.00 (G)

12.75 OZ. WHITE WINE GLASSES

**\$2.59** 