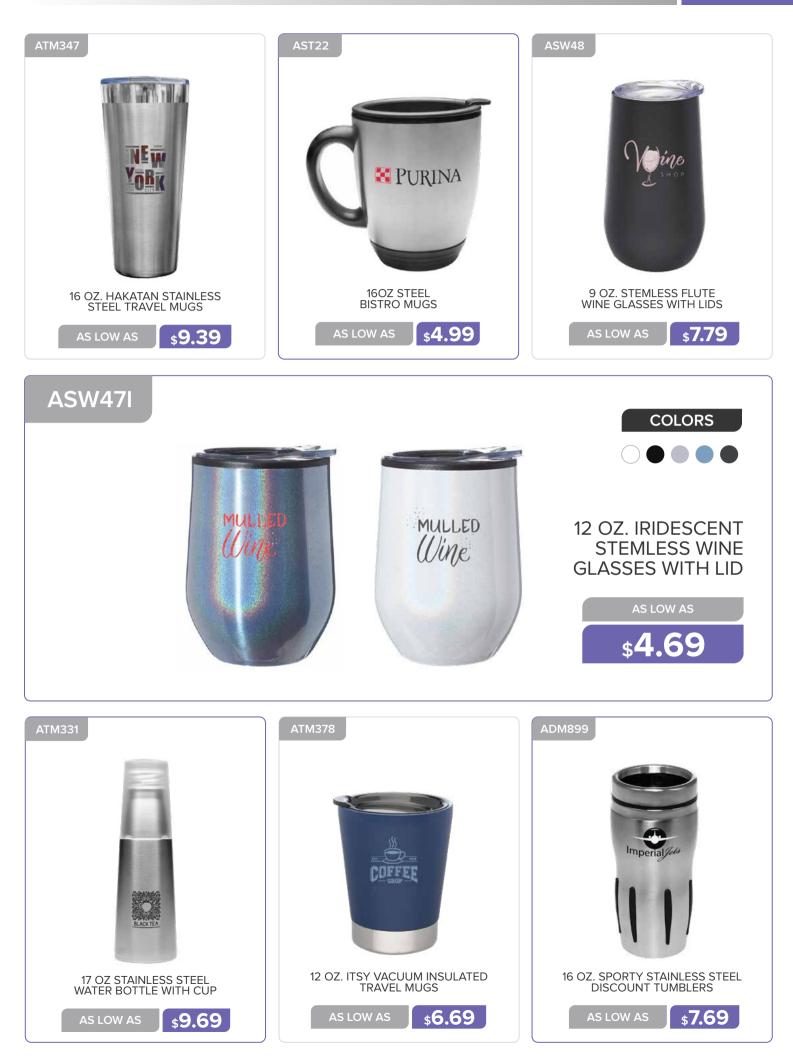

## TRAVEL MUGS AND TUMBLERS

#### **TRAVEL MUGS AND TUMBLERS**

16 OZ. STRATFORD ALL STAINLESS TUMBLER

16 OZ. SLIM COLOR TOP TRAVEL MUGS

**\$4.99** 

\$8.09

27 OZ STAINLESS STEEL TUMBLERS WITH CLEAR LIDS

\$**11.29** 

AS LOW AS