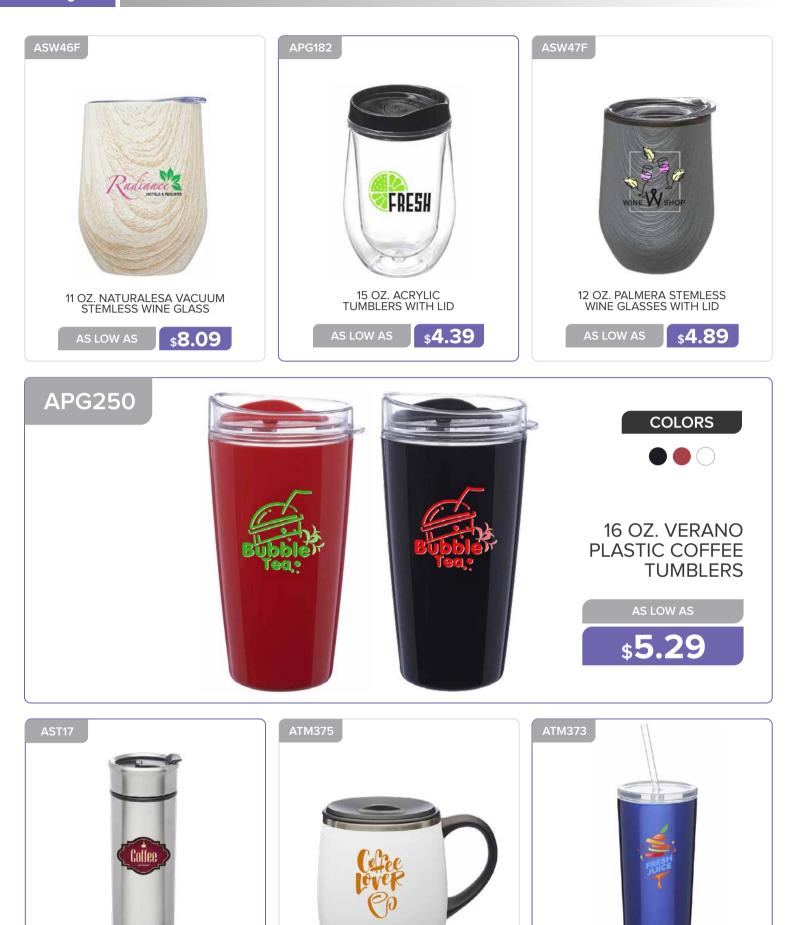

## TRAVEL MUGS AND TUMBLERS

#### **TRAVEL MUGS AND TUMBLERS**

16 OZ. STRATFORD ALL STAINLESS TUMBLER

16 OZ. SLIM COLOR TOP TRAVEL MUGS

**\$4.99** 

\$8.09

27 OZ STAINLESS STEEL TUMBLERS WITH CLEAR LIDS

\$**11.29** 

AS LOW AS