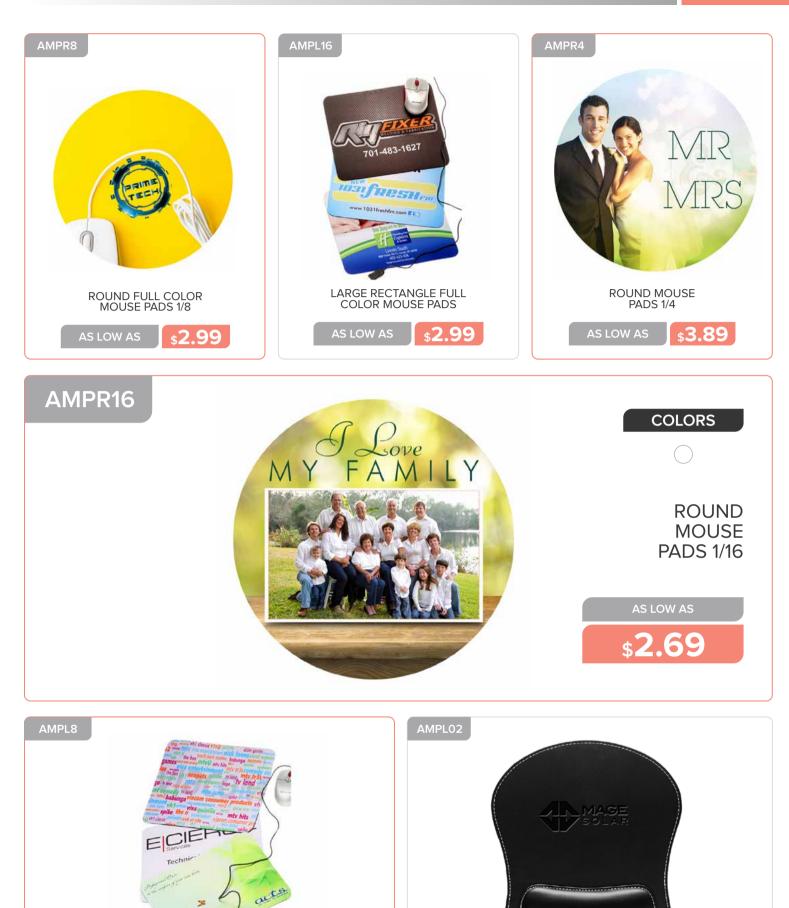

## ACALHMP

| <section-header><section-header></section-header></section-header> | <image/> <section-header></section-header>           | COLORS<br>COLORS<br>COLORS<br>CALENDAR<br>MORIZONTAL<br>CALENDAR<br>MOUSE PADS<br>AS LOW AS<br>\$1.99 |
|--------------------------------------------------------------------|------------------------------------------------------|-------------------------------------------------------------------------------------------------------|
| AMPC                                                               | NCS<br>Mew Haven Children Services<br>1-804-644-2245 | COLORS                                                                                                |

EXECUTIVE LEATHERETTE MOUSE PADS

\$4.59

LARGE FULL COLOR RECTANGULAR MOUSE PADS

\$3.19

Page <u>150</u>