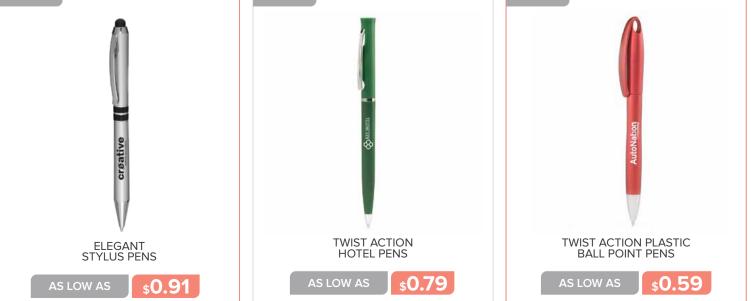

## **OFFICE AND WRITING**

**\$2.59** 

SWERVE CLIP METAL ROLLERBALL PENS

BALLPOINT ALUMINUM PENS

\$1.59

BIERCE 4-IN-1 INK METAL PENS

**\$1.69** 