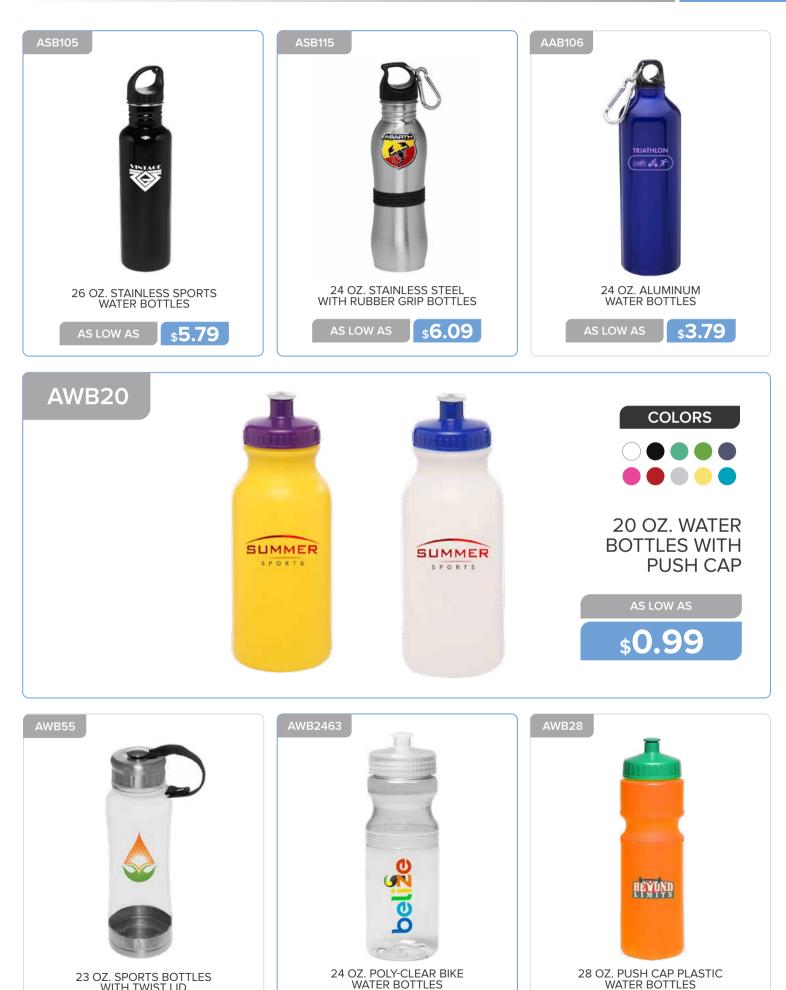

www.belpromo.com | Set Up Charge: \$59.00 (G)

20 OZ. SPORTS WATER BOTTLES WITH TWIST LID

\$5.19

20 OZ. PUSH CAP BIKE WATER BOTTLES

\$2.09

51 OZ. BIG BOY WATER BOTTLES

**\$13.59** 

| <image/> | <image/>   | <image/>            |
|----------|------------|---------------------|
| APG119   | uuer ruuer | COLORS              |
|          |            | AS LOW AS<br>\$5.49 |
| APG28    | AWB344     | ASB114              |

23 OZ. SPORTS BOTTLES WITH TWIST LID

**\$4.39** 

\$2.09

20 OZ. PLASTIC WATER BOTTLES WITH QUICK SHOT LID

**\$1.95** 

24 OZ. PLASTIC SHAKER BOTTLES WITH MIXER

\$5.09

28 OZ. PLASTIC WATER BOTTLES WITH PUSH CAP