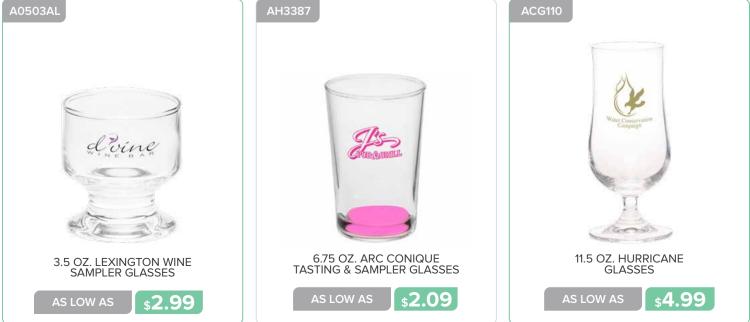

AS LOW AS

www.belpromo.com | Set Up Charge: \$59.00 (G)

\$5.09

Page <u>30</u>

Page 32 GLASSWARE

www.belpromo.com | Set Up Charge: \$59.00 (G)

12.75 OZ. WHITE WINE GLASSES

**\$2.59** 

**\$2.19** 

8.5 OZ. ARAGON WINE GLASSES 12 OZ. ARC CONNOISSEUR WHITE WINE GLASSES

s3.39

AS LOW AS

16 OZ. TUMBLER STEMLESS WINE GLASSES

**\$2.89** 

**\$2.09** 

9 OZ. LIBBEY STEMLESS WINE GLASSES 12 OZ.STEMLESS PLASTIC WINE GLASSES