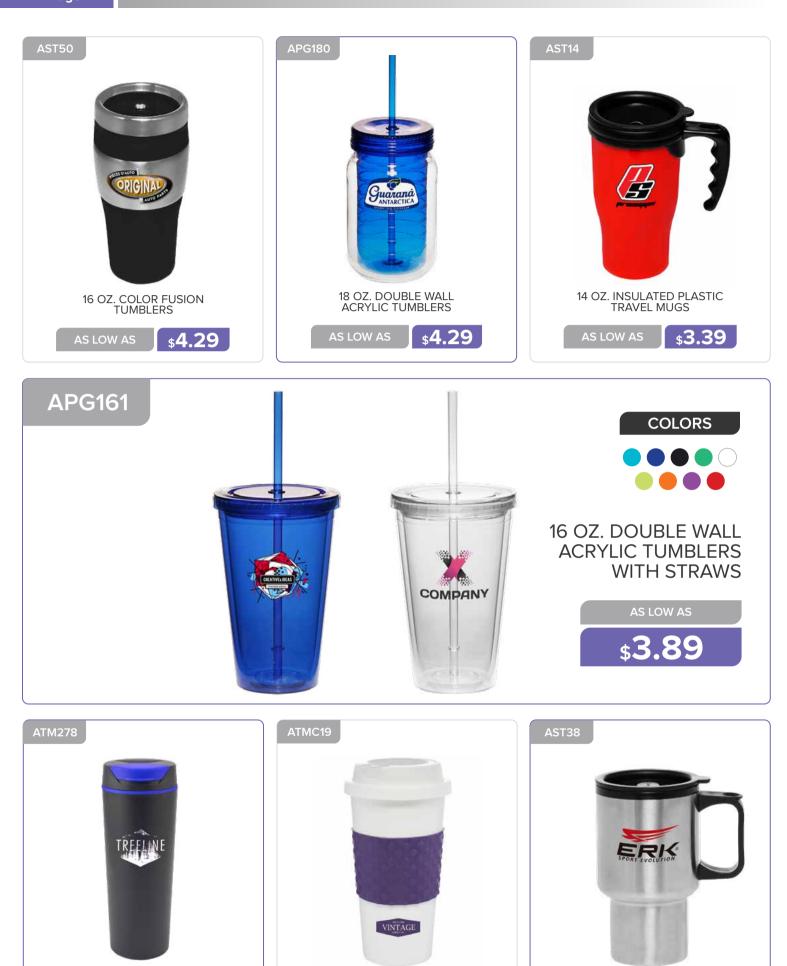

## TRAVEL MUGS AND TUMBLERS

#### **TRAVEL MUGS AND TUMBLERS**

16 OZ. STRATFORD ALL STAINLESS TUMBLER

16 OZ. SLIM COLOR TOP TRAVEL MUGS

**\$4.99** 

\$8.09

27 OZ STAINLESS STEEL TUMBLERS WITH CLEAR LIDS

\$**11.29** 

AS LOW AS