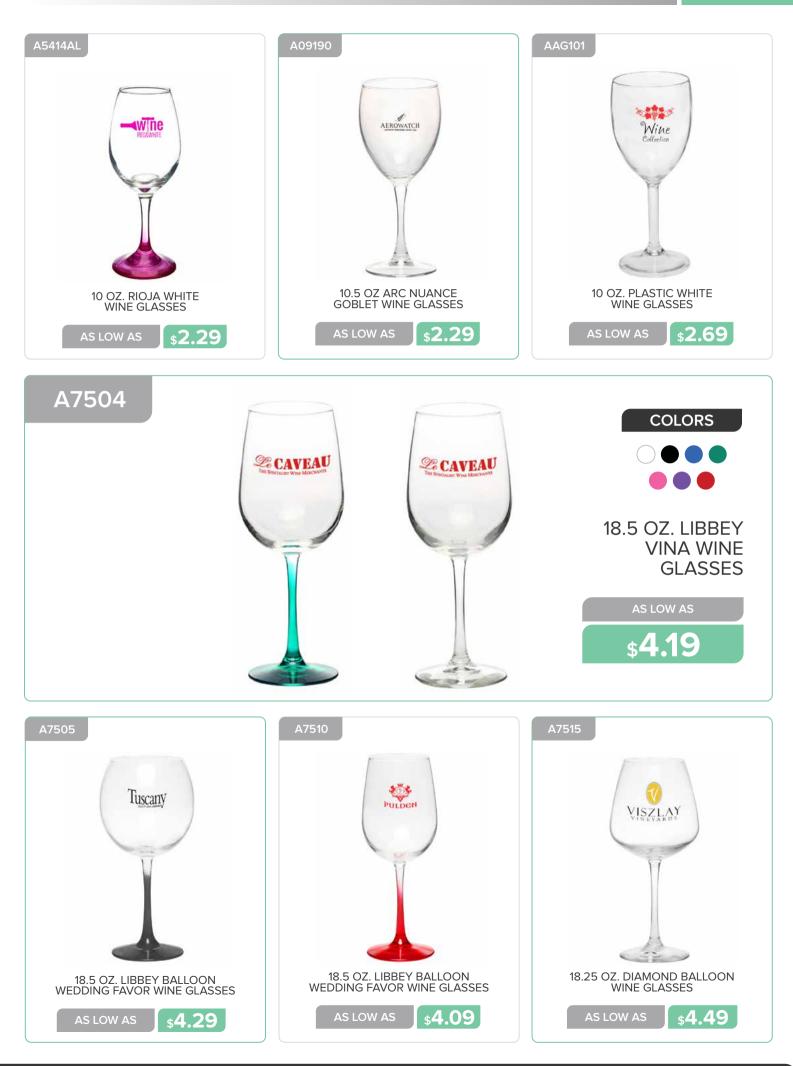

AS LOW AS

**\$3.59** 

Page <u>48</u>

**\$4.49** 

\$4.29

AS LOW AS

\$4.09

Page 56 GLASSWARE