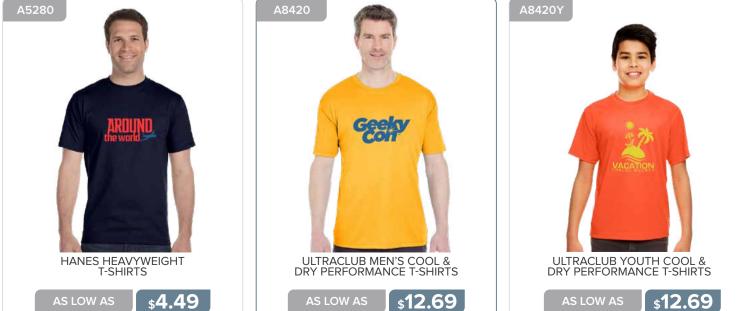

#### **APPAREL & CAPS**

| T-Shirts     | 170 - 178 |
|--------------|-----------|
| Sweat Shirts | 179 - 180 |
| Tank Tops    | 181       |
| Polo Shirts  | 182 - 183 |
| Headwear     | 184 - 188 |

## APPAREL & CAPS