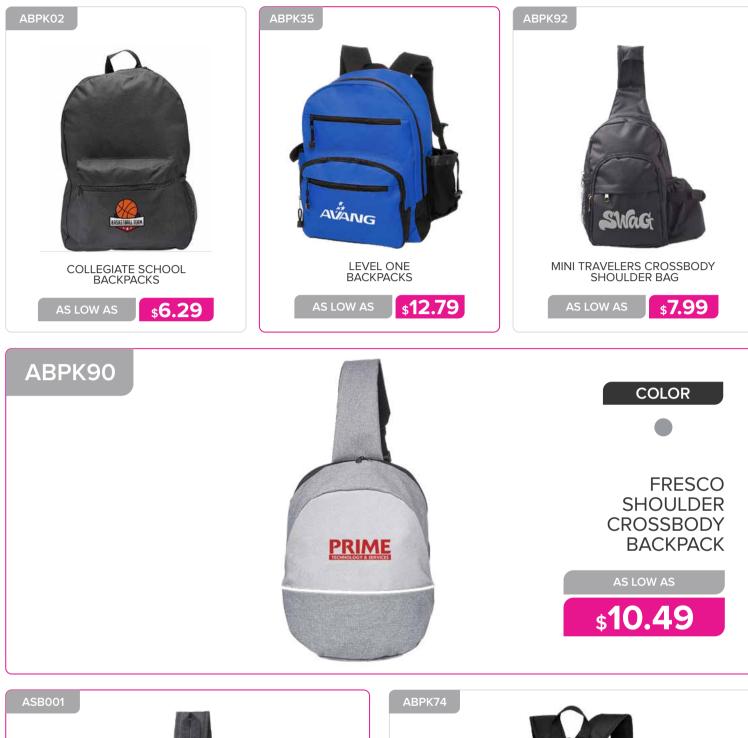

|













FBg.



| <image/> <text><text><text></text></text></text> | ATOT240 | <image/> |
|--------------------------------------------------|---------|----------|
| ATOT3753                                         |         | COLOR    |













ABPK60



ABPK67

ABPK83





## **BAGS & BACKPACKS**







## **BAGS & BACKPACKS**









www.belpromo.com | Set Up Charge: \$59.00 (G)

\$13.89

FLIP FLAP INSULATED COOLER LUNCH BAGS

TUCSON ALUMINUM FOIL INSULATED LUNCH BAGS

\$4.79

VELCRO CLOSURE INSULATED LUNCH BAGS

\$2.59



## **BAGS & BACKPACKS**







# OFFICE & WRITING







\$0.91

















## **OFFICE AND WRITING**



**\$2.59** 

SWERVE CLIP METAL ROLLERBALL PENS

BALLPOINT ALUMINUM PENS

\$1.59

BIERCE 4-IN-1 INK METAL PENS

**\$1.69** 





## **OFFICE AND WRITING**





























| ANOT58                                 | ANOT05                          | ANOT46