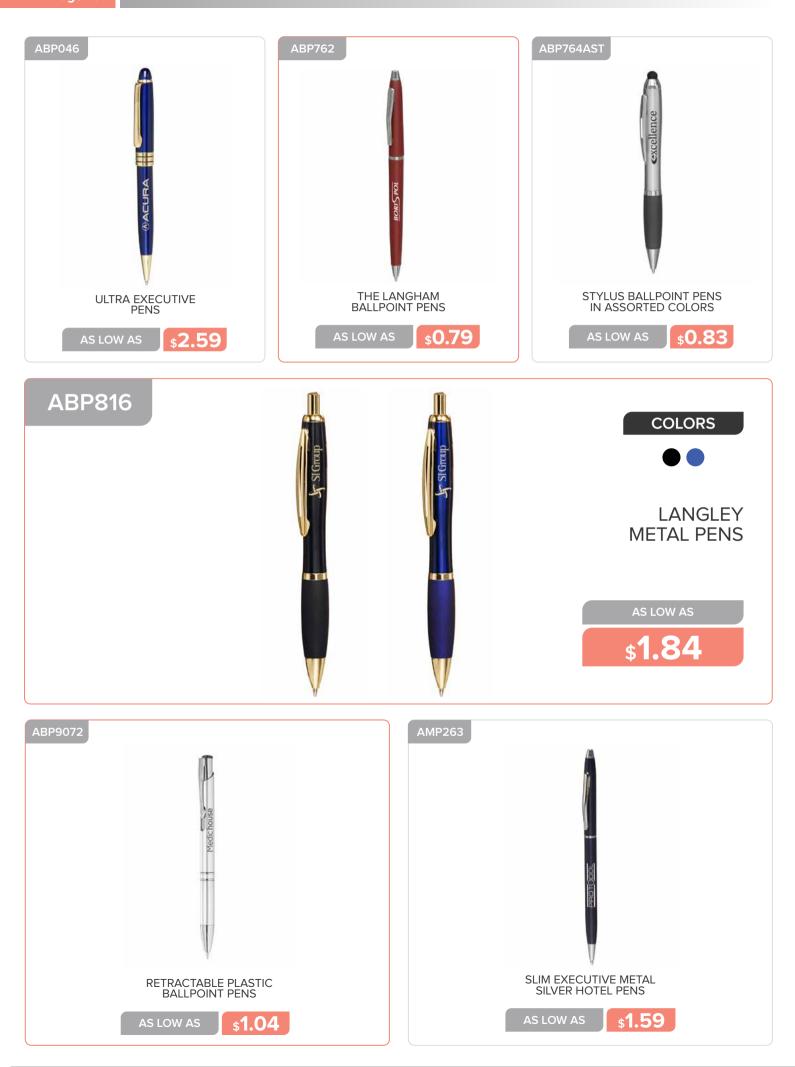

## **OFFICE AND WRITING**

**\$2.59** 

SWERVE CLIP METAL ROLLERBALL PENS

BALLPOINT ALUMINUM PENS

\$1.59

BIERCE 4-IN-1 INK METAL PENS

**\$1.69** 