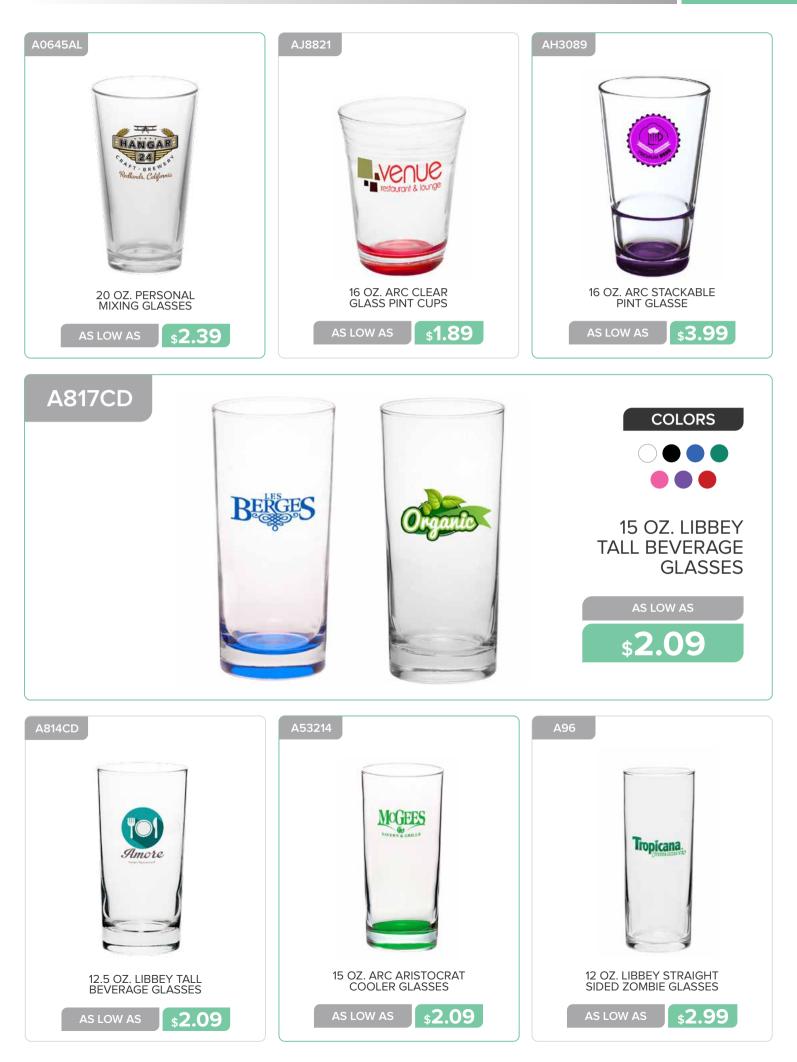

AS LOW AS

www.belpromo.com | Set Up Charge: \$59.00 (G)

\$5.09

Page <u>30</u>

Page 32 GLASSWARE

www.belpromo.com | Set Up Charge: \$59.00 (G)

12.75 OZ. WHITE WINE GLASSES

**\$2.59** 

**\$2.19** 

8.5 OZ. ARAGON WINE GLASSES 12 OZ. ARC CONNOISSEUR WHITE WINE GLASSES

s3.39

AS LOW AS

16 OZ. TUMBLER STEMLESS WINE GLASSES

**\$2.89** 

**\$2.09** 

9 OZ. LIBBEY STEMLESS WINE GLASSES 12 OZ.STEMLESS PLASTIC WINE GLASSES