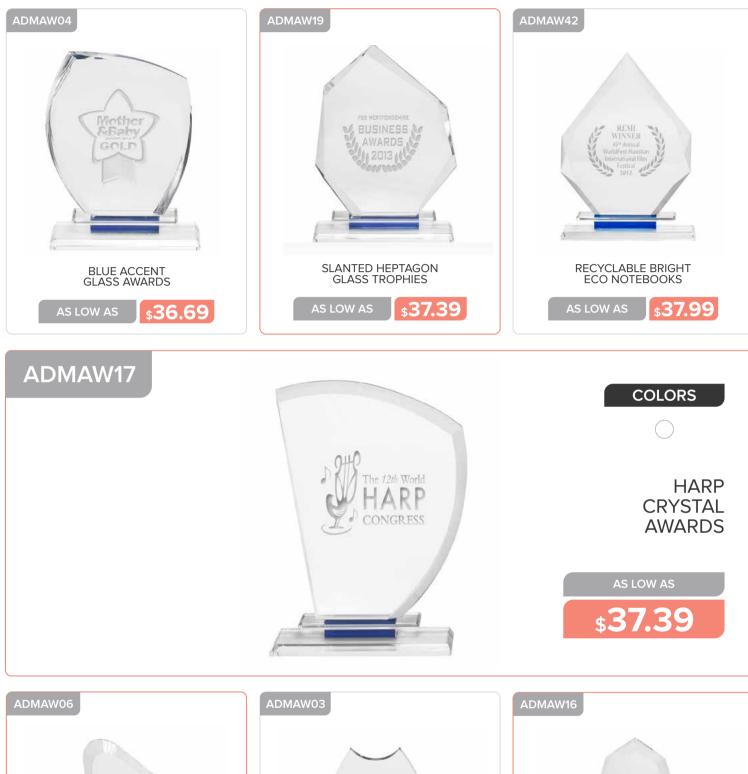

|



























#### **OFFICE AND WRITING**







ACLIP03





## ACALHMP

| <section-header><section-header></section-header></section-header> | <image/> <section-header></section-header>           | COLORS<br>COLORS<br>COLORS<br>CALENDAR<br>MORIZONTAL<br>CALENDAR<br>MOUSE PADS<br>AS LOW AS<br>\$1.99 |
|--------------------------------------------------------------------|------------------------------------------------------|-------------------------------------------------------------------------------------------------------|
| AMPC                                                               | NCS<br>Mew Haven Children Services<br>1-804-644-2245 | COLORS                                                                                                |





EXECUTIVE LEATHERETTE MOUSE