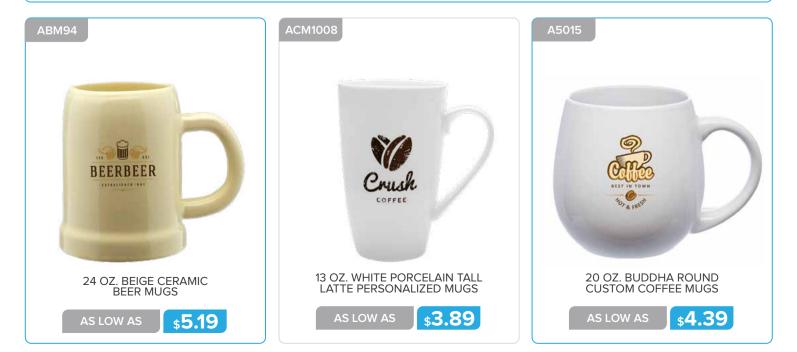

#### **CERAMIC MUGS**

Page 12 CERAMIC MUGS

AS LOW AS

11 OZ. BISTRO VITRIFIED PORCELAIN MUGS

\$5.19

COACH'S

2 OZ. ESPRESSO PERSONALIZED CUPS

\$2.09