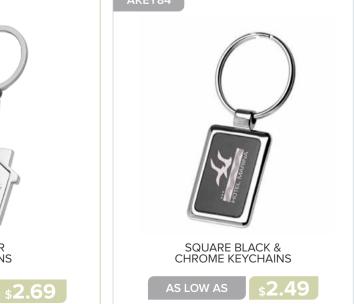

#### **OUTDOOR & LEISURE**

REATT

REALTOR KEYCHAINS

SHIP WHEEL KEYCHAINS

\$3.99

METAL KEYCHAINS

\$2.29

BAD

ROUND TWO-TONE KEYCHAINS

\$2.39

AS LOW AS

\$2.39