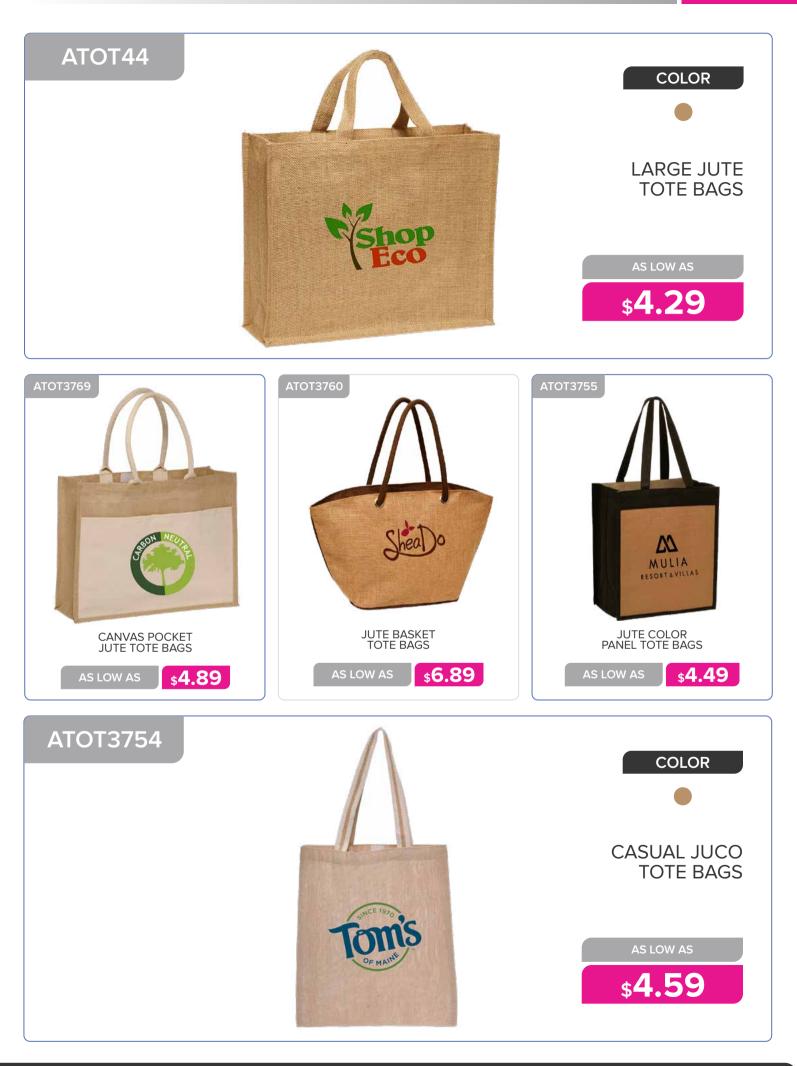

FBg.

| <image/> <text><text><text></text></text></text> | ATOT240 | <image/> |
|--------------------------------------------------|---------|----------|
| ATOT3753                                         |         | COLOR    |