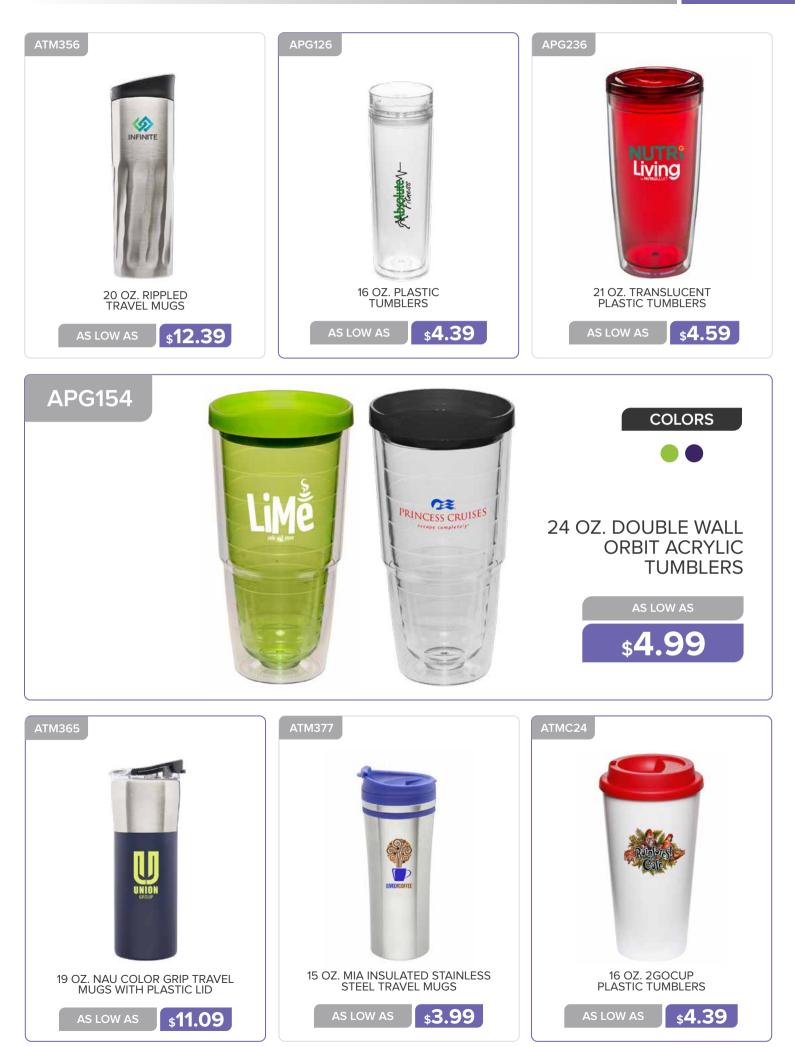

## TRAVEL MUGS AND TUMBLERS

#### **TRAVEL MUGS AND TUMBLERS**

16 OZ. STRATFORD ALL STAINLESS TUMBLER

16 OZ. SLIM COLOR TOP TRAVEL MUGS

**\$4.99** 

\$8.09

27 OZ STAINLESS STEEL TUMBLERS WITH CLEAR LIDS

\$**11.29** 

AS LOW AS