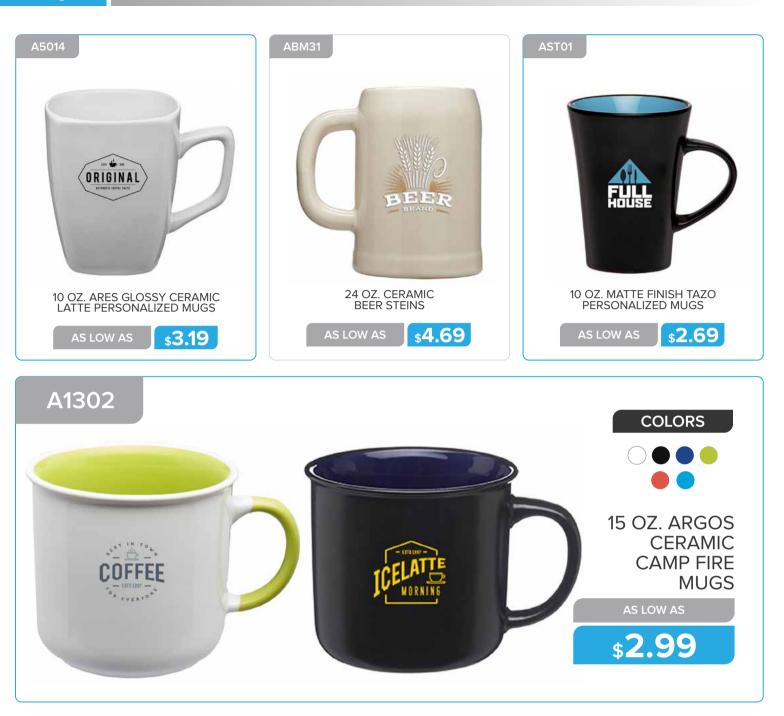

#### **CERAMIC MUGS**

Page 12 CERAMIC MUGS

AS LOW AS

11 OZ. BISTRO VITRIFIED PORCELAIN MUGS

\$5.19

COACH'S

2 OZ. ESPRESSO PERSONALIZED CUPS

\$2.09