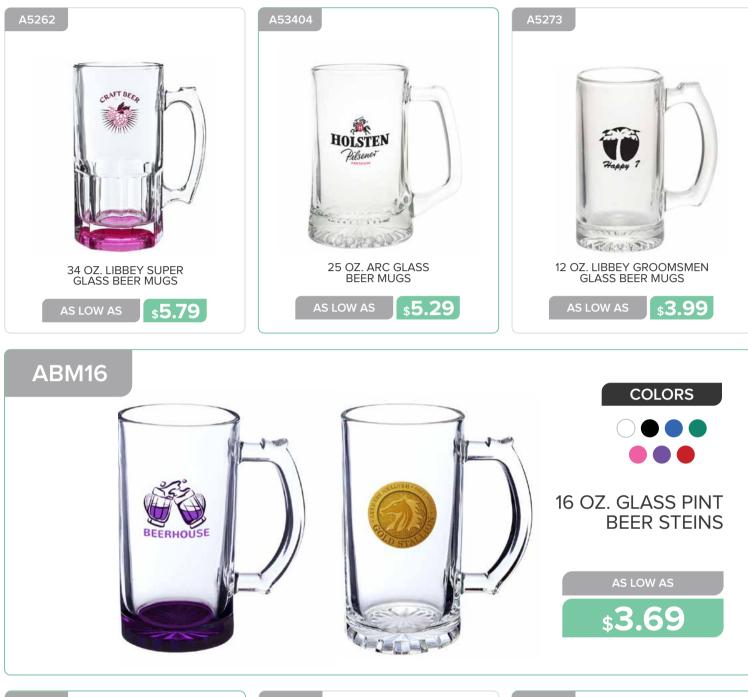

## GLASSWARE

GLASSWARE

www.belpromo.com | Set Up Charge: \$59.00 (G)

13.25 OZ. PILSNER GLASSES

\$2.49

**\$2.49** 

16 OZ. ARC CAN SHAPED BEER GLASSES 20 OZ. ARC PUB PILSNER GLASSES

s**3.19** 