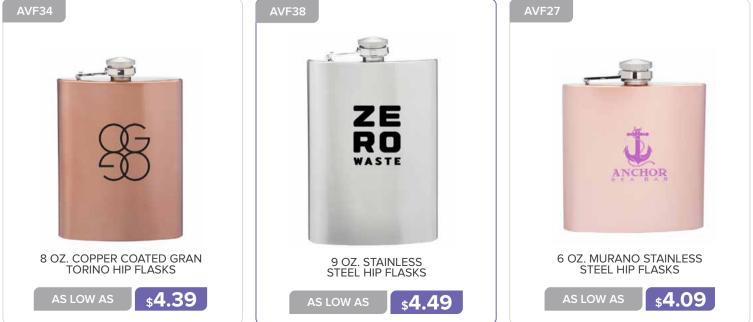

# TRAVEL MUGS

## TRAVEL MUGS AND TUMBLERS





#### **TRAVEL MUGS AND TUMBLERS**



16 OZ. STRATFORD ALL STAINLESS TUMBLER

16 OZ. SLIM COLOR TOP TRAVEL MUGS

**\$4.99** 

\$8.09

27 OZ STAINLESS STEEL TUMBLERS WITH CLEAR LIDS

\$**11.29** 

AS LOW AS

\$3.89





#### TRAVEL MUGS AND TUMBLERS









#### TRAVEL MUGS AND TUMBLERS







#### **TRAVEL MUGS AND TUMBLERS**





## TRAVEL MUGS AND TUMBLERS



\$**10.89** 

11 OZ. STAINLESS STEEL COFFEE MUGS WITH LID

14 OZ. FRITZ STAINLESS STEEL TRAVEL MUGS

**\$4.59** 

16 OZ. MIRA STAINLESS STEEL TUMBLERS WITH STRAW

\$8.89

AS LOW AS



## TRAVEL MUGS AND TUMBLERS



AS LOW AS \$4.99

18 OZ. DOUBLE WALL CUSTOMIZED PLASTIC TUMBLERS

14 OZ. TRAVEL MUGS STAINLESS STEEL

**\$4.39** 

18 OZ. PLASTIC TRAVEL MUGS

**\$4.59** 

\$7.19



















www.belpromo.com | Set Up Charge: \$59.00 (G)

20 OZ. SPORTS WATER BOTTLES WITH TWIST LID

\$5.19

20 OZ. PUSH CAP BIKE WATER BOTTLES

\$2.09

51 OZ. BIG BOY WATER BOTTLES

**\$13.59** 

| <image/> | <image/>   | <image/>            |
|----------|------------|---------------------|
| APG119   | uuer ruuer | COLORS              |
|          |            | AS LOW AS<br>\$5.49 |
| APG28    | AWB344     | ASB114              |











**\$11.19** 

25 OZ. GIZA STAINLESS STEEL WATER BOTTLES WITH PLASTIC LIDS

AS LOW AS

27 OZ. GRIDIRON INFUSER WATER BOTTLES

**\$4.99** 

1.

23 OZ. CHENAB PLASTIC WATER BOTTLES

**\$4.19** 

AS LOW AS



20 OZ. JEITA VACUUM WATER BOTTLES WITH STRAP

AS LOW AS \$9.89

14 OZ. BRISA COLA SHAPED WATER BOTTLES

**\$2.39** 

18 OZ. THERMO FLASK INSULATE