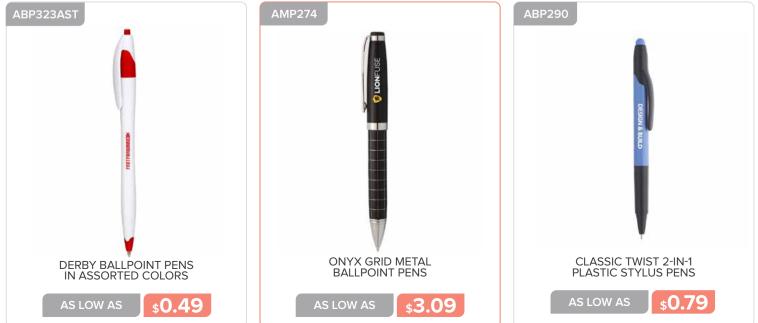

## **OFFICE AND WRITING**

**\$2.59** 

SWERVE CLIP METAL ROLLERBALL PENS

BALLPOINT ALUMINUM PENS

\$1.59

BIERCE 4-IN-1 INK METAL PENS

**\$1.69** 