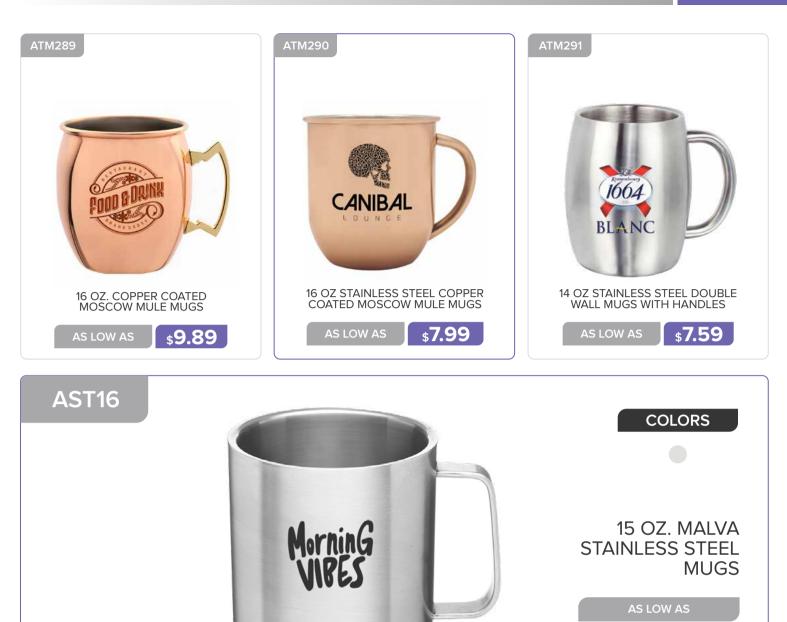

#### **TRAVEL MUGS AND TUMBLERS**

16 OZ. STRATFORD ALL STAINLESS TUMBLER

16 OZ. SLIM COLOR TOP TRAVEL MUGS

**\$4.99** 

\$8.09

27 OZ STAINLESS STEEL TUMBLERS WITH CLEAR LIDS

\$**11.29** 

AS LOW AS

## TRAVEL MUGS AND TUMBLERS

\$**10.89** 

11 OZ. STAINLESS STEEL COFFEE MUGS WITH LID

14 OZ. FRITZ STAINLESS STEEL TRAVEL MUGS

**\$4.59** 

16 OZ. MIRA STAINLESS STEEL TUMBLERS WITH STRAW

\$8.89

AS LOW AS