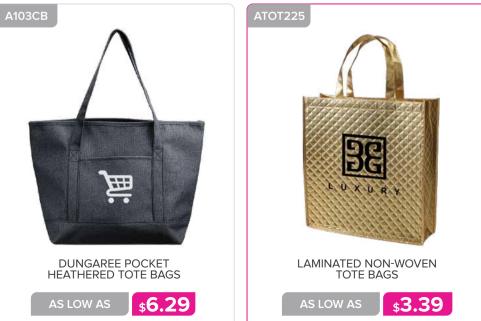

#### **BAGS & BACKPACKS**

| . 96 - 108 |
|------------|
| 99 - 115   |
| 116        |
| 117 - 119  |
| 120        |
|            |