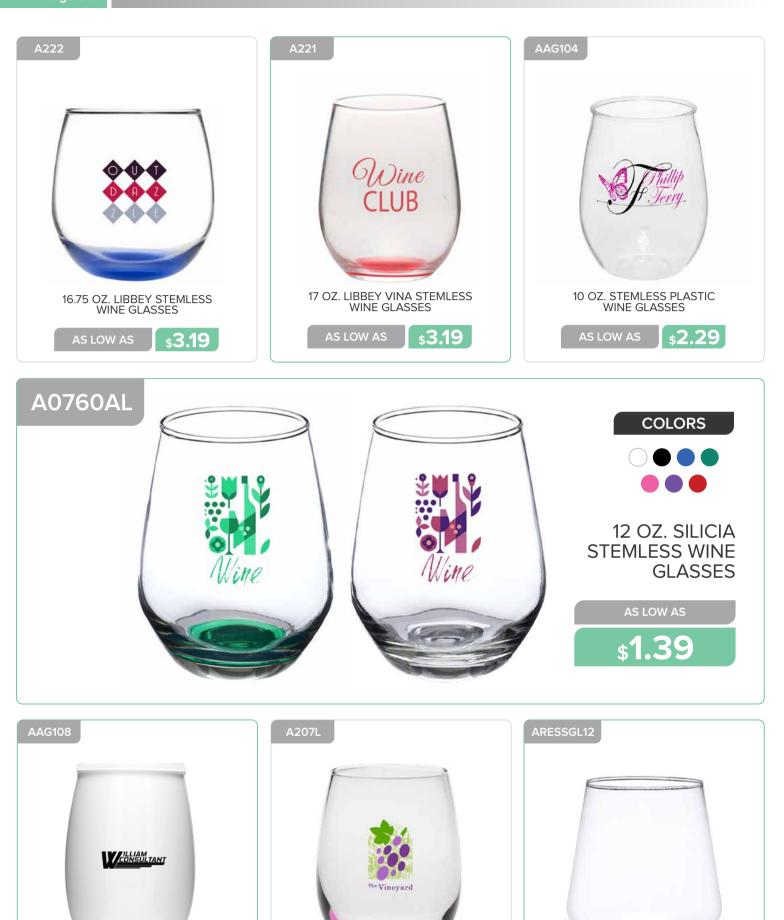

**\$2.19** 

8.5 OZ. ARAGON WINE GLASSES 12 OZ. ARC CONNOISSEUR WHITE WINE GLASSES

s3.39

AS LOW AS

16 OZ. TUMBLER STEMLESS WINE GLASSES

**\$2.89** 

**\$2.09** 

9 OZ. LIBBEY STEMLESS WINE GLASSES 12 OZ.STEMLESS PLASTIC WINE GLASSES

s1.39

AS LOW AS

21 OZ. ARC STEMLESS WINE GLASSES **\$1.99** 

**\$1.79** 

AS LOW AS

**\$1.89** 

6 OZ. LIBBEY CHAMPAGNE FLUTES

**\$2.39** 