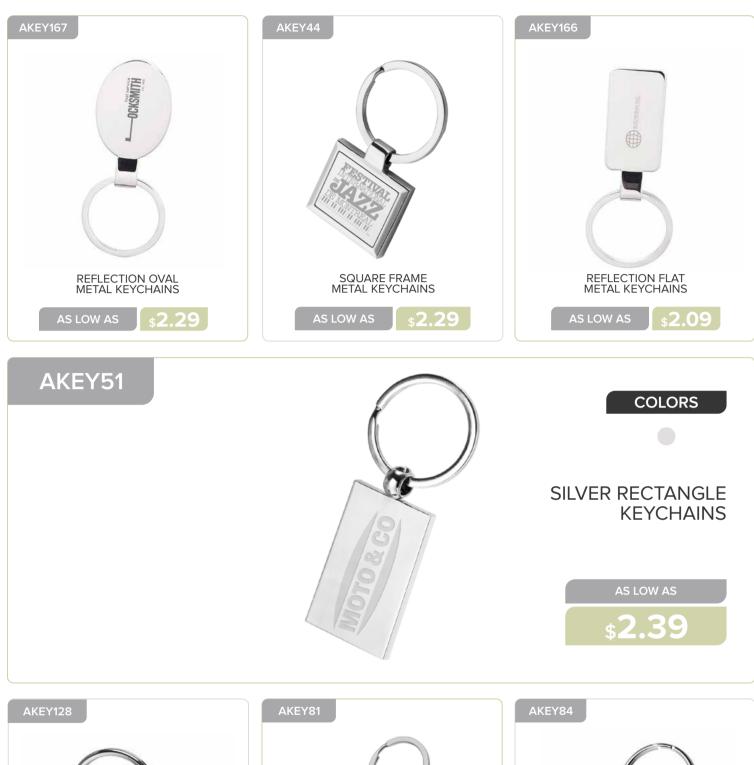

#### **OUTDOOR & LEISURE**

REATT

REALTOR KEYCHAINS

SHIP WHEEL KEYCHAINS

\$3.99

METAL KEYCHAINS

\$2.29

BAD

ROUND TWO-TONE KEYCHAINS

\$2.39

AS LOW AS

\$2.39