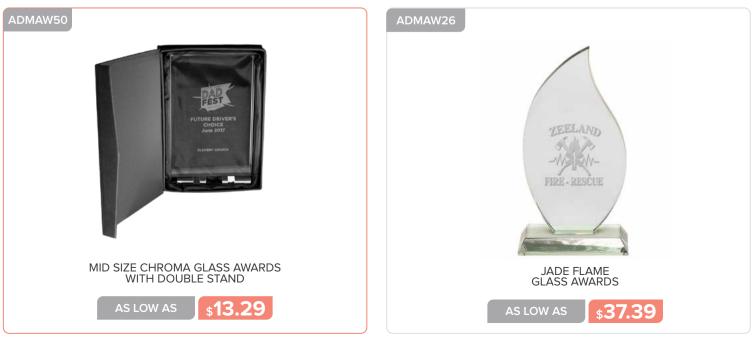

|



























#### **OFFICE AND WRITING**







ACLIP03





## ACALHMP

| <section-header><section-header></section-header></section-header> | <image/> <section-header></section-header>           | COLORS<br>COLORS<br>COLORS<br>CALENDAR<br>MORIZONTAL<br>CALENDAR<br>MOUSE PADS<br>AS LOW AS<br>\$1.99 |
|--------------------------------------------------------------------|------------------------------------------------------|-------------------------------------------------------------------------------------------------------|
| AMPC                                                               | NCS<br>Mew Haven Children Services<br>1-804-644-2245 | COLORS                                                                                                |





EXECUTIVE LEATHERETTE MOU