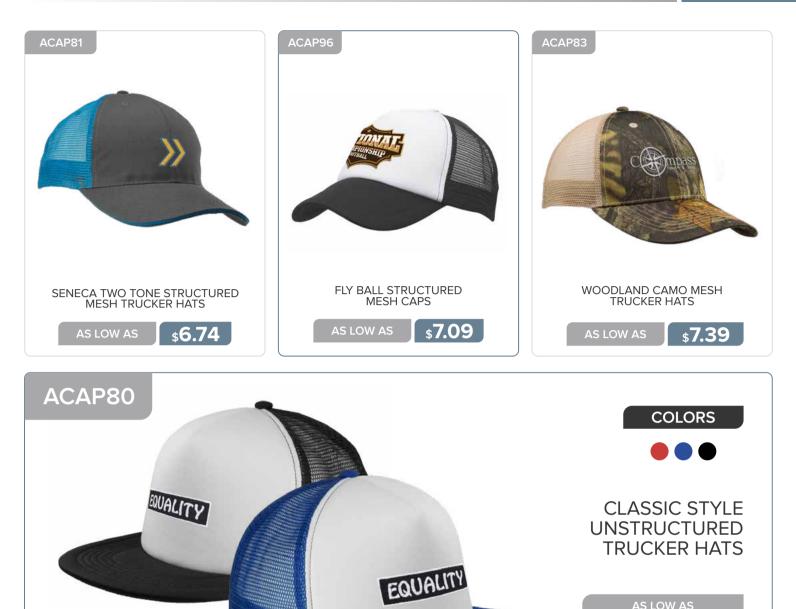

#### **APPAREL & CAPS**

| T-Shirts     | 170 - 178 |
|--------------|-----------|
| Sweat Shirts | 179 - 180 |
| Tank Tops    | 181       |
| Polo Shirts  | 182 - 183 |
| Headwear     | 184 - 188 |