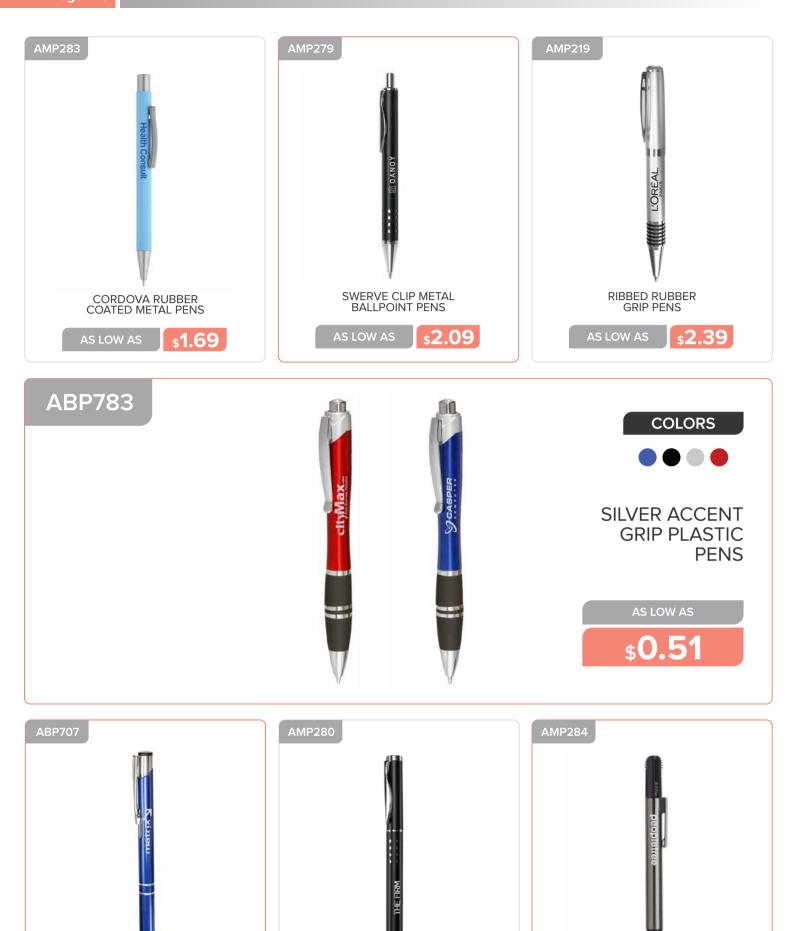

# OFFICE & WRITING

\$0.91

## **OFFICE AND WRITING**

**\$2.59** 

SWERVE CLIP METAL ROLLERBALL PENS

BALLPOINT ALUMINUM PENS

\$1.59

BIERCE 4-IN-1 INK METAL PENS

**\$1.69** 