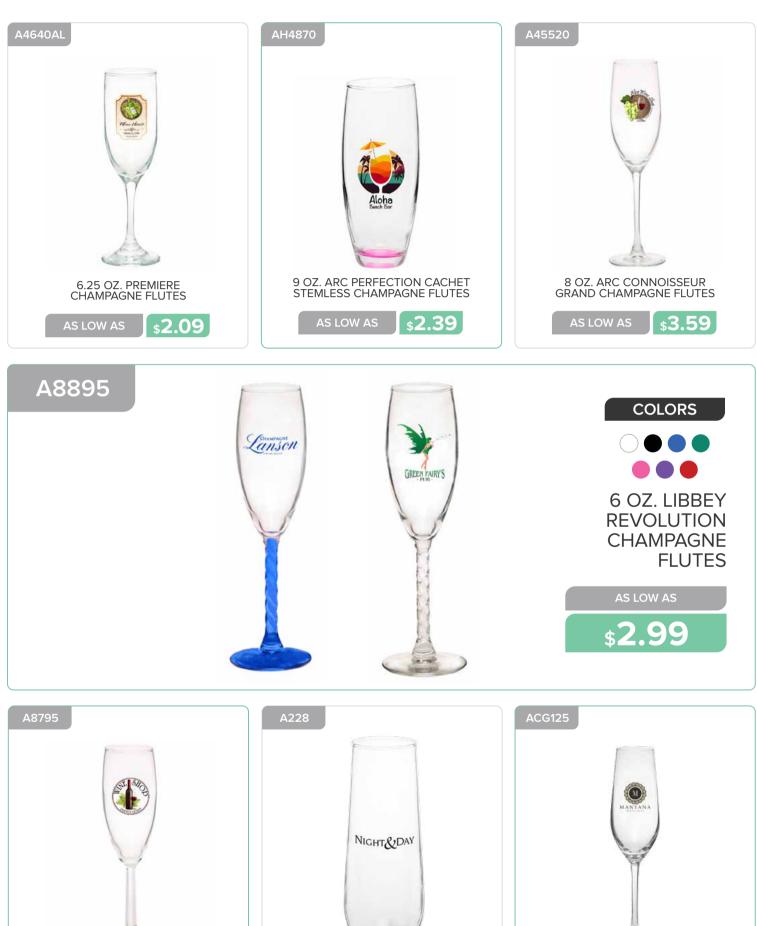

s1.39

AS LOW AS

21 OZ. ARC STEMLESS WINE GLASSES **\$1.99** 

**\$1.79** 

AS LOW AS

**\$1.89** 

6 OZ. LIBBEY CHAMPAGNE FLUTES

**\$2.39** 

8 OZ. LIBBEY STEMLESS CHAMPAGNE GLASSES **\$3.39**  8 OZ. LEAD FREE CRYSTAL CHAMPAGNE GLASSES AS LOW AS **\$4.79** 

Page 44 GLASSWARE

www.belpromo.com | Set Up Charge: \$59.00 (G)

**\$1.69** 

AS LOW AS

**\$2.09** 