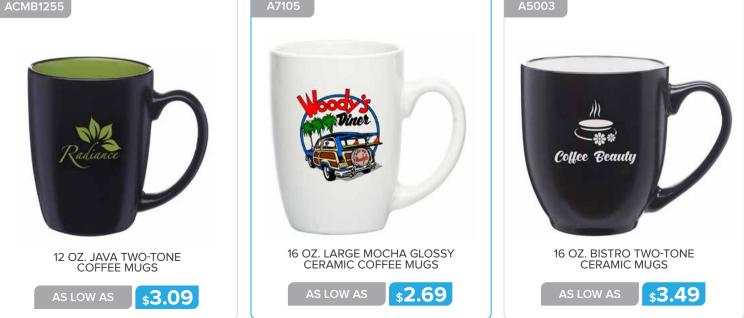

#### **CERAMIC MUGS**

Page 12 CERAMIC MUGS

AS LOW AS

11 OZ. BISTRO VITRIFIED PORCELAIN MUGS

\$5.19

COACH'S

2 OZ. ESPRESSO PERSONALIZED CUPS

\$2.09

Town Hall Café

23 OZ. GIANT CERAMIC BISTRO CUSTOM MUGS

**\$4.89** 

#### **CERAMIC MUGS**

www.belpromo.com | Set Up Charge: \$59.00 (G)

#### **CERAMIC MUGS**