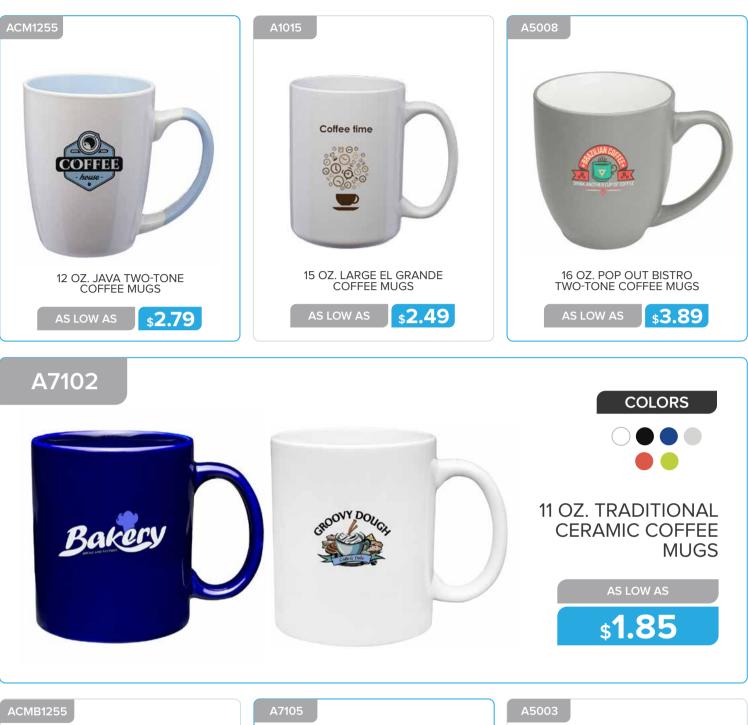

#### **CERAMIC MUGS**

Page 12 CERAMIC MUGS

AS LOW AS

11 OZ. BISTRO VITRIFIED PORCELAIN MUGS

\$5.19

COACH'S

2 OZ. ESPRESSO PERSONALIZED CUPS

\$2.09

Town Hall Café

23 OZ. GIANT CERAMIC BISTRO CUSTOM MUGS

**\$4.89** 

#### **CERAMIC MUGS**

www.belpromo.com | Set Up Charge: \$59.00 (G)

#### **CERAMIC MUGS**