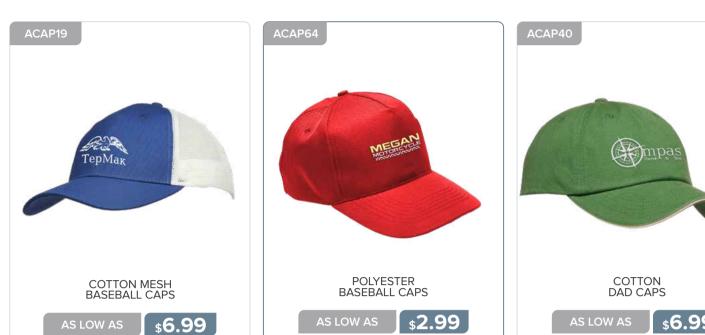

#### **APPAREL & CAPS**

| T-Shirts     | 170 - 178 |
|--------------|-----------|
| Sweat Shirts | 179 - 180 |
| Tank Tops    | 181       |
| Polo Shirts  | 182 - 183 |
| Headwear     | 184 - 188 |