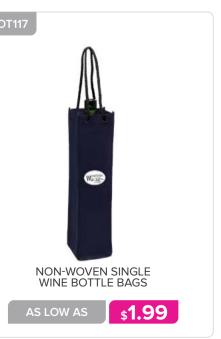

#### **BAGS & BACKPACKS**

| . 96 - 108 |
|------------|
| 99 - 115   |
| 116        |
| 117 - 119  |
| 120        |
|            |