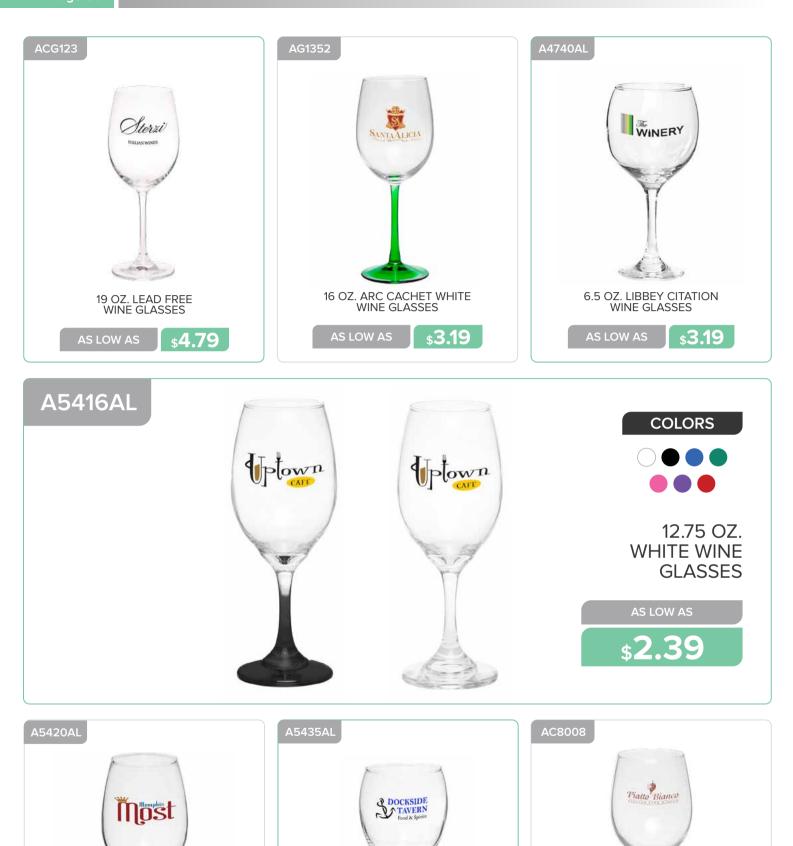

AS LOW AS

www.belpromo.com | Set Up Charge: \$59.00 (G)

\$5.09

Page <u>30</u>

Page 32 GLASSWARE

www.belpromo.com | Set Up Charge: \$59.00 (G)

12.75 OZ. WHITE WINE GLASSES

**\$2.59** 

**\$2.19** 

8.5 OZ. ARAGON WINE GLASSES 12 OZ. ARC CONNOISSEUR WHITE WINE GLASSES

s3.39

AS LOW AS

16 OZ. TUMBLER STEMLESS WINE GLASSES

**\$2.89** 

**\$2.09** 

9 OZ. LIBBEY STEMLESS WINE GLASSES 12 OZ.STEMLESS PLASTIC WINE GLASSES