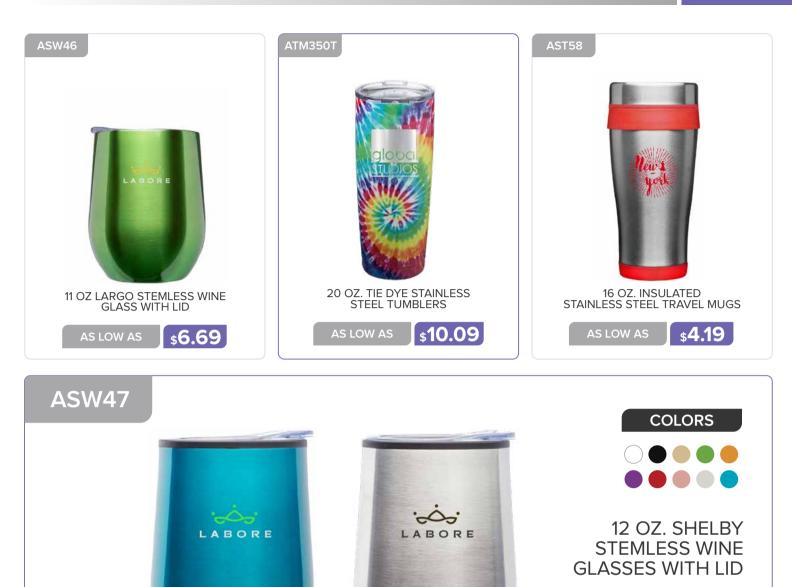

#### **TRAVEL MUGS AND TUMBLERS**

16 OZ. STRATFORD ALL STAINLESS TUMBLER

16 OZ. SLIM COLOR TOP TRAVEL MUGS

**\$4.99** 

\$8.09

27 OZ STAINLESS STEEL TUMBLERS WITH CLEAR LIDS

\$**11.29** 

AS LOW AS

## TRAVEL MUGS AND TUMBLERS

\$**10.89** 

11 OZ. STAINLESS STEEL COFFEE MUGS WITH LID

14 OZ. FRITZ STAINLESS STEEL TRAVEL MUGS

**\$4.59** 

16 OZ. MIRA STAINLESS STEEL TUMBLERS WITH STRAW

\$8.89

AS LOW AS

## TRAVEL MUGS AND TUMBLERS

AS LOW AS \$4.99

18 OZ. DOUBLE WALL CUSTOMIZED PLASTIC TUMBLERS

14 OZ. TRAVEL MUGS STAINLESS STEEL

**\$4.39** 

18 OZ. PLASTIC TRAVEL MUGS

**\$4.59** 

\$7.19