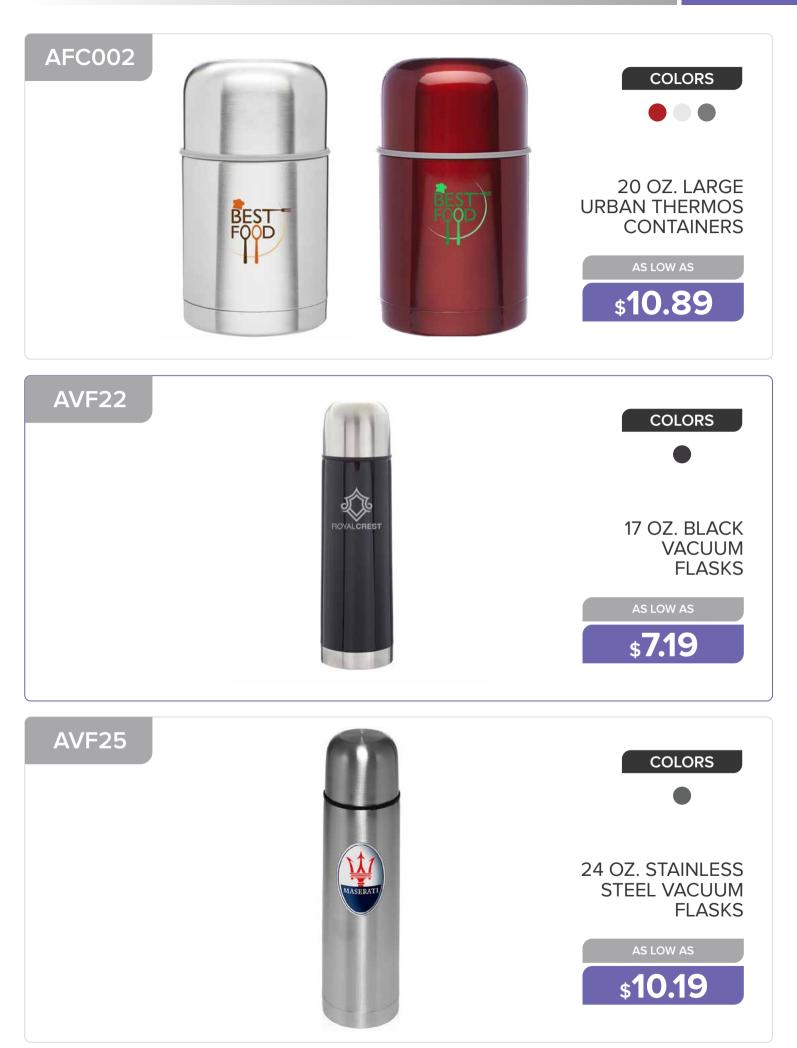

www.belpromo.com | Set Up Charge: \$59.00 (G)

20 OZ. SPORTS WATER BOTTLES WITH TWIST LID

\$5.19

20 OZ. PUSH CAP BIKE WATER BOTTLES

\$2.09

51 OZ. BIG BOY WATER BOTTLES

**\$13.59** 

| <image/> | <image/>   | <image/>            |
|----------|------------|---------------------|
| APG119   | uuer ruuer | COLORS              |
|          |            | AS LOW AS<br>\$5.49 |
| APG28    | AWB344     | ASB114              |

**\$11.19** 

25 OZ. GIZA STAINLESS STEEL WATER BOTTLES WITH PLASTIC LIDS

AS LOW AS

27 OZ. GRIDIRON INFUSER WATER BOTTLES

**\$4.99** 

1.

23 OZ. CHENAB PLASTIC WATER BOTTLES

**\$4.19** 

AS LOW AS

20 OZ. JEITA VACUUM WATER BOTTLES WITH STRAP

AS LOW AS \$9.89

14 OZ. BRISA COLA SHAPED WATER BOTTLES

**\$2.39** 

18 OZ. THERMO FLASK INSULATED WATER BOTTLES

\$10.79

**\$1.49** 