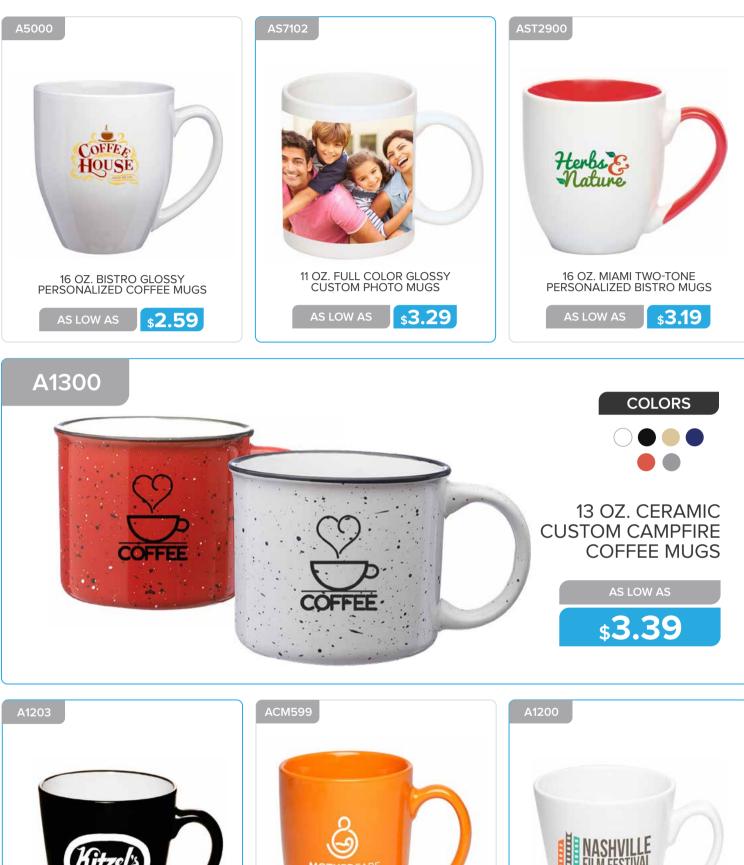

#### **CERAMIC MUGS**

Page 12 CERAMIC MUGS

AS LOW AS

11 OZ. BISTRO VITRIFIED PORCELAIN MUGS

\$5.19

COACH'S

2 OZ. ESPRESSO PERSONALIZED CUPS

\$2.09

Town Hall Café

23 OZ. GIANT CERAMIC BISTRO CUSTOM MUGS

**\$4.89** 

#### **CERAMIC MUGS**

www.belpromo.com | Set Up Charge: \$59.00 (G)

#### **CERAMIC MUGS**