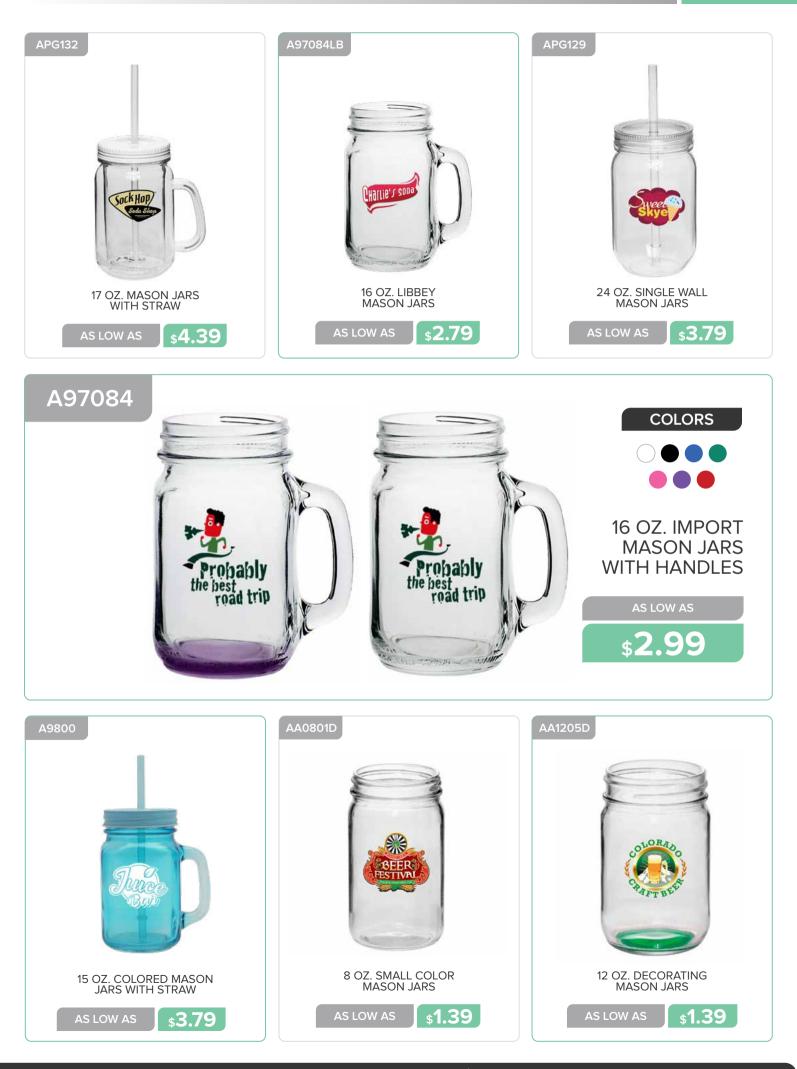

## GLASSWARE

GLASSWARE

www.belpromo.com | Set Up Charge: \$59.00 (G)

13.25 OZ. PILSNER GLASSES

\$2.49

**\$2.49** 

16 OZ. ARC CAN SHAPED BEER GLASSES 20 OZ. ARC PUB PILSNER GLASSES

s**3.19** 