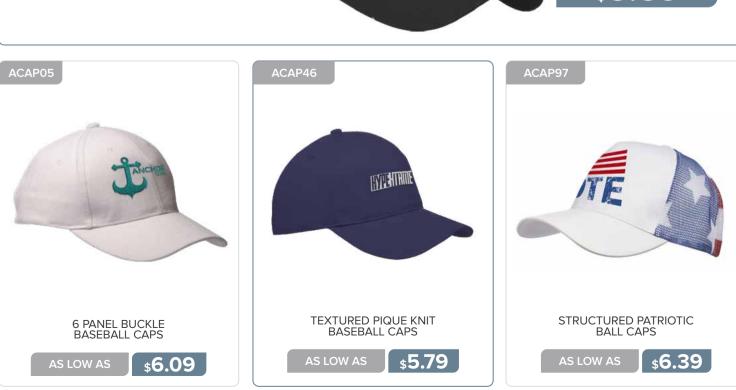

#### **APPAREL & CAPS**

| T-Shirts     | 170 - 178 |
|--------------|-----------|
| Sweat Shirts | 179 - 180 |
| Tank Tops    | 181       |
| Polo Shirts  | 182 - 183 |
| Headwear     | 184 - 188 |