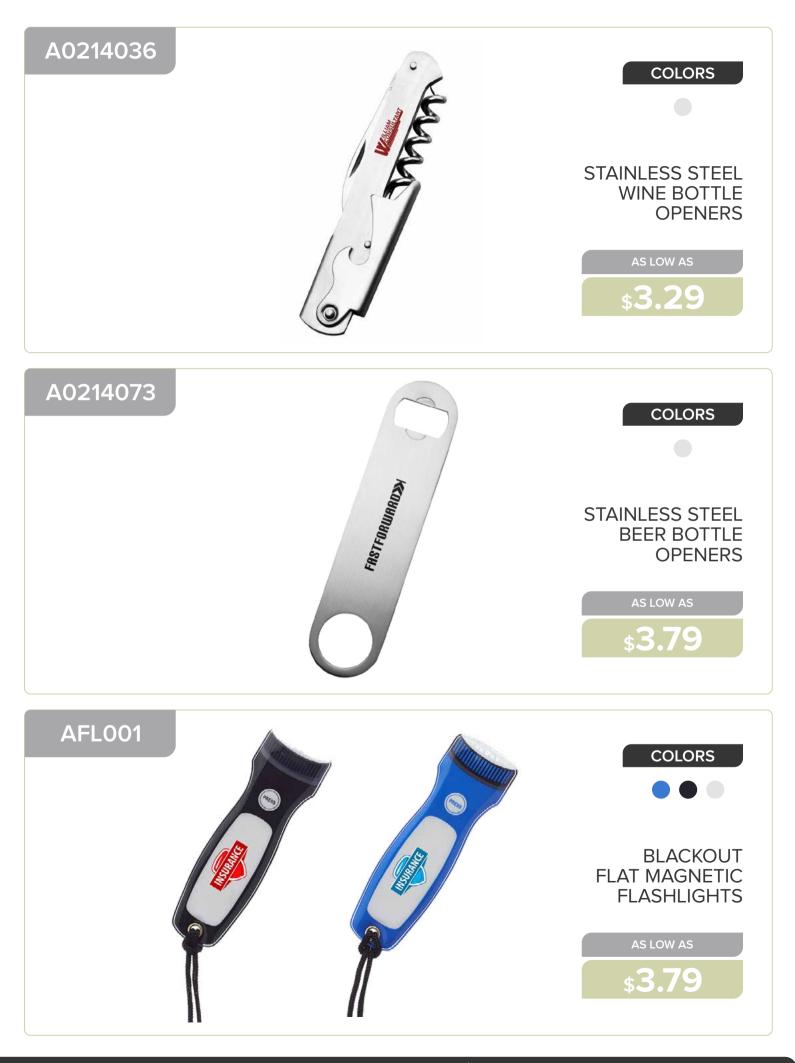

|





EXECUTIVE LEATHERETTE MOUSE PADS

\$4.59

LARGE FULL COLOR RECTANGULAR MOUSE PADS

\$3.19

Page <u>150</u>

#### **OFFICE AND WRITING**



UNIVERSAL AIR VENT PHONE HOLDERS

AS LOW AS \$4.69

www.belpromo.com | Set Up Charge: \$59.00 (G)

\$0.79

ECLIPSE PLASTIC RING CELLPHONE HOLDERS SANTANA NEOPRENE LAPTOP SLEEVES

\$6.69

AS LOW AS



# OUTDOOR & LEISURE

### **OUTDOOR & LEISURE**



www.belpromo.com | Set Up Charge: \$59.00 (G)

s2.69

**\$2.59** 

\$3.09



#### **OUTDOOR & LEISURE**







REATT

REALTOR KEYCHAINS



SHIP WHEEL KEYCHAINS

\$3.99

METAL KEYCHAINS

\$2.29

BAD

ROUND TWO-TONE KEYCHAINS

\$2.39





AS LOW AS

\$2.39

### **OUTDOOR & LEISURE**



OPENER KEYCHAINS

**\$1.54** 







## **OUTDOOR & LEISURE**





www.belpromo.com | Set Up Charge: \$59.00 (G)

\$**0.99** 

\$**0.99** 

AS LOW AS

s1.09

#### **OUTDOOR & LEISURE**





www.belpromo.com | Set Up Charge: \$59.00 (G)

APPLE STRESS BALLS

**\$1.19** 

EARTH STRESS BALLS

\$0.99

#### **OUTDOOR & LEISURE**















## APPAREL & CAPS







#### **APPAREL & CAPS**



















Page 176 APPAREL & CAPS

























#### **APPAREL & CAPS**



### ABGEN7204





MEN'S SHORT SLEEVE POLO SHIRTS









Page 184 APPAREL & CAPS





\$6.99













Page <u>188</u>