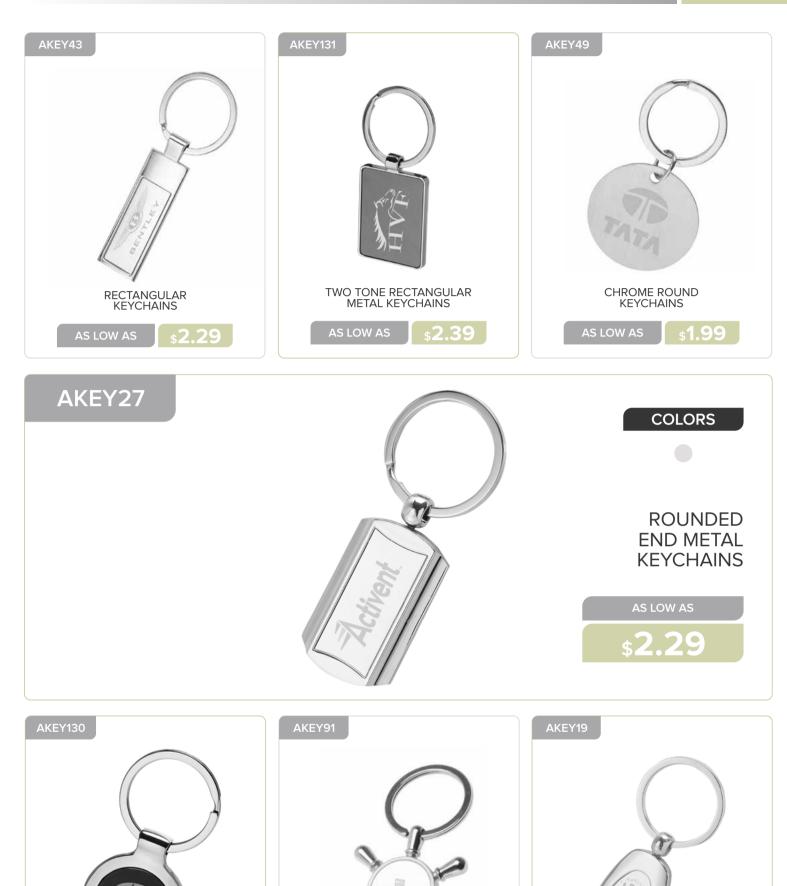

#### **OUTDOOR & LEISURE**

REATT

REALTOR KEYCHAINS

SHIP WHEEL KEYCHAINS

\$3.99

METAL KEYCHAINS

\$2.29

BAD

ROUND TWO-TONE KEYCHAINS

\$2.39

AS LOW AS

\$2.39