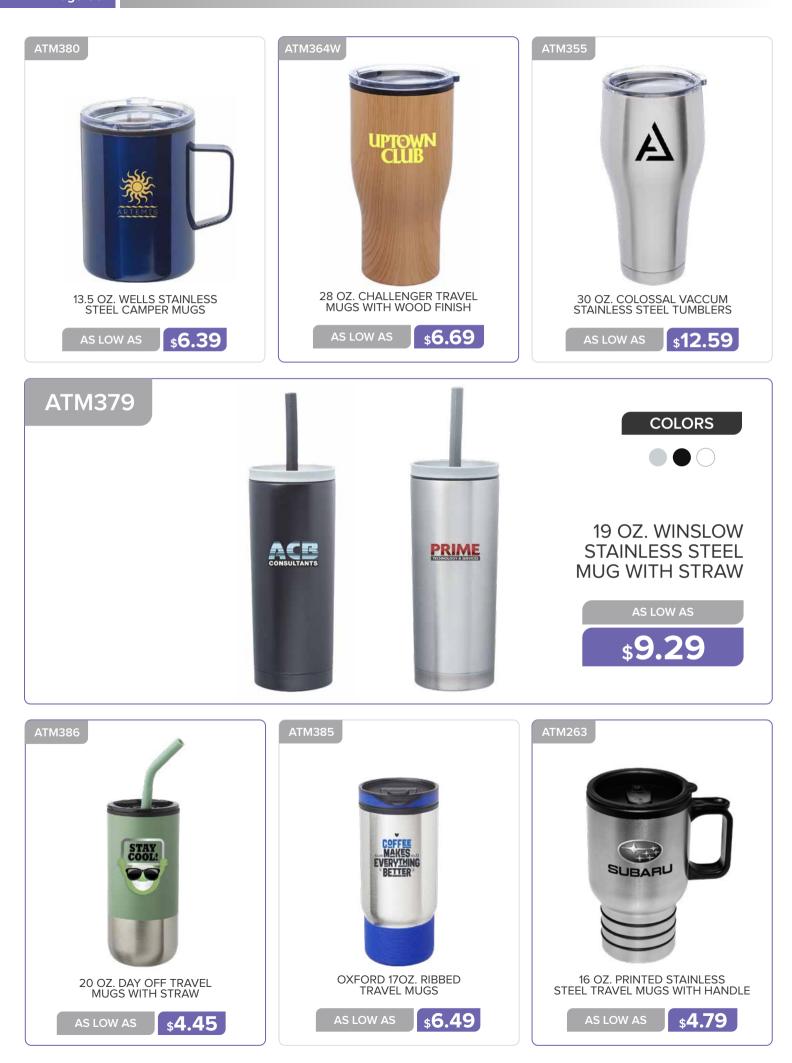

#### **TRAVEL MUGS AND TUMBLERS**

16 OZ. STRATFORD ALL STAINLESS TUMBLER

16 OZ. SLIM COLOR TOP TRAVEL MUGS

**\$4.99** 

\$8.09

27 OZ STAINLESS STEEL TUMBLERS WITH CLEAR LIDS

\$**11.29** 

AS LOW AS

## TRAVEL MUGS AND TUMBLERS

\$**10.89** 

11 OZ. STAINLESS STEEL COFFEE MUGS WITH LID

14 OZ. FRITZ STAINLESS STEEL TRAVEL MUGS

**\$4.59** 

16 OZ. MIRA STAINLESS STEEL TUMBLERS WITH STRAW

\$8.89

AS LOW AS

## TRAVEL MUGS AND TUMBLERS

AS LOW AS \$4.99

18 OZ. DOUBLE WALL CUSTOMIZED PLASTIC TUMBLERS

14 OZ. TRAVEL MUGS STAINLESS STEEL

**\$4.39** 

18 OZ. PLASTIC TRAVEL MUGS

**\$4.59** 

\$7.19