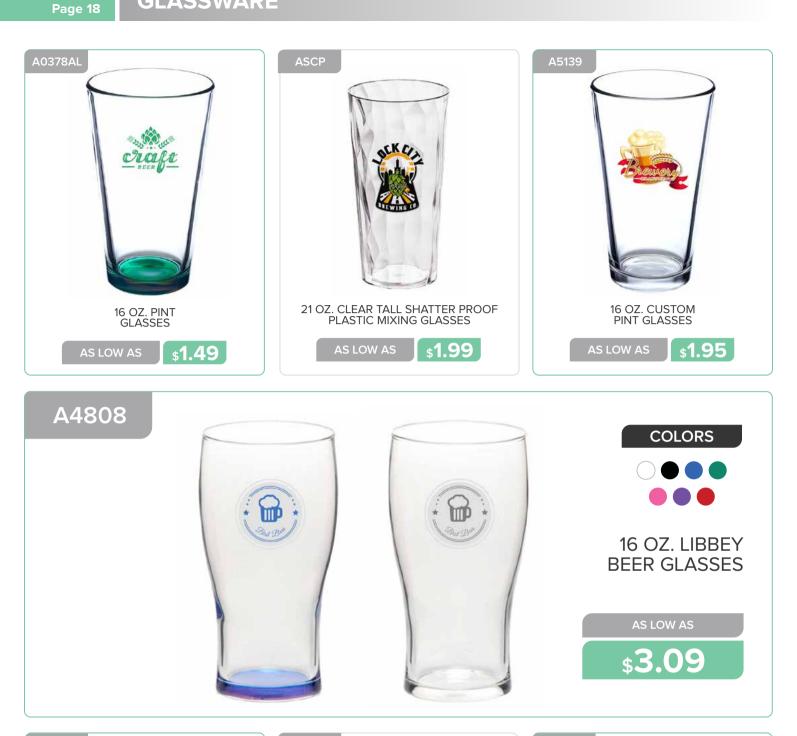

## GLASSWARE

GLASSWARE

www.belpromo.com | Set Up Charge: \$59.00 (G)

13.25 OZ. PILSNER GLASSES

\$2.49

**\$2.49** 

16 OZ. ARC CAN SHAPED BEER GLASSES 20 OZ. ARC PUB PILSNER GLASSES

s**3.19** 

AS LOW AS

www.belpromo.com | Set Up Charge: \$59.00 (G)

\$5.09

Page <u>30</u>

Page 32 GLASSWARE

www.belpromo.com | Set Up Charge: \$59.00 (G)

12.75 OZ. WHITE WINE GLASSES

**\$2.59** 