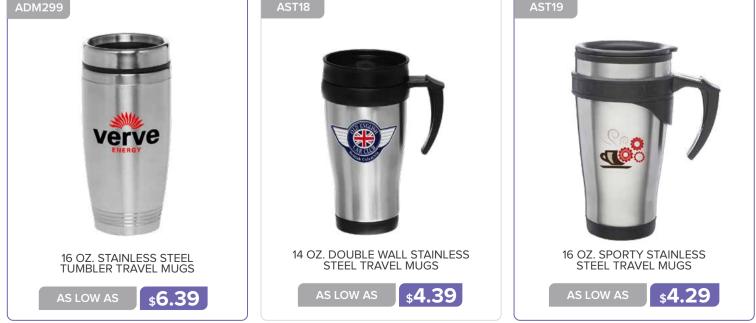

#### **TRAVEL MUGS AND TUMBLERS**

16 OZ. STRATFORD ALL STAINLESS TUMBLER

16 OZ. SLIM COLOR TOP TRAVEL MUGS

**\$4.99** 

\$8.09

27 OZ STAINLESS STEEL TUMBLERS WITH CLEAR LIDS

\$**11.29** 

AS LOW AS

## TRAVEL MUGS AND TUMBLERS

\$**10.89** 

11 OZ. STAINLESS STEEL COFFEE MUGS WITH LID

14 OZ. FRITZ STAINLESS STEEL TRAVEL MUGS

**\$4.59** 

16 OZ. MIRA STAINLESS STEEL TUMBLERS WITH STRAW

\$8.89

AS LOW AS

## TRAVEL MUGS AND TUMBLERS

AS LOW AS \$4.99

18 OZ. DOUBLE WALL CUSTOMIZED PLASTIC TUMBLERS

14 OZ. TRAVEL MUGS STAINLESS STEEL

**\$4.39** 

18 OZ. PLASTIC TRAVEL MUGS

**\$4.59** 

\$7.19