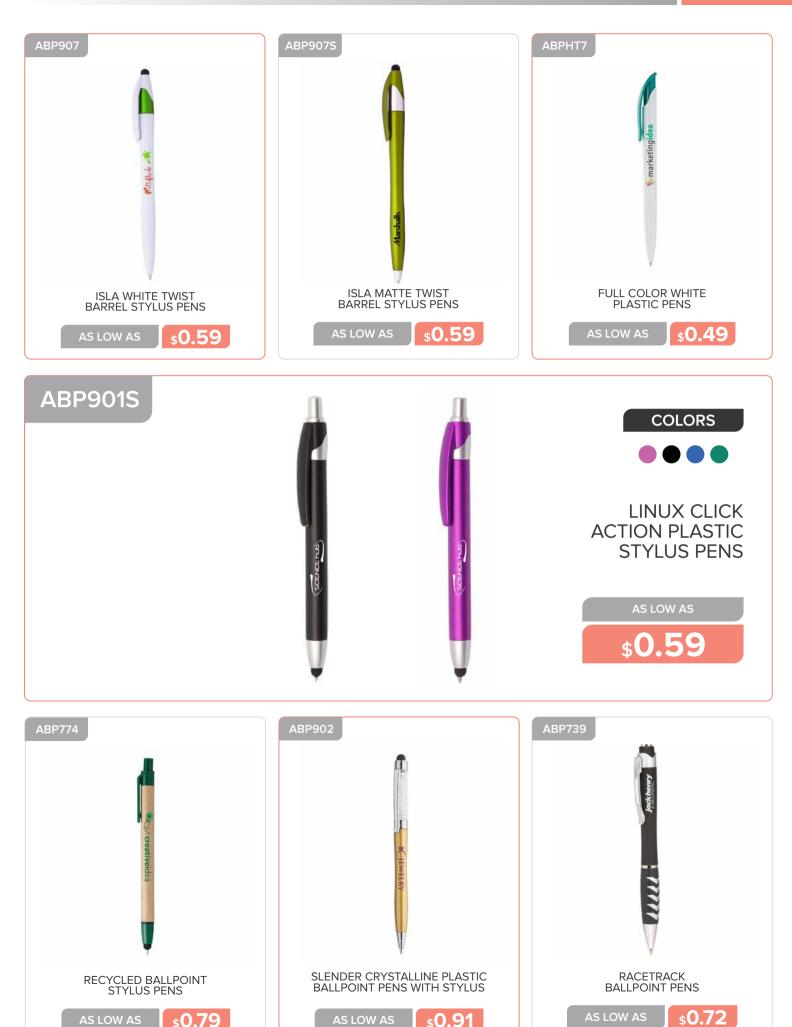

## **OFFICE AND WRITING**

**\$2.59** 

SWERVE CLIP METAL ROLLERBALL PENS

BALLPOINT ALUMINUM PENS

\$1.59

BIERCE 4-IN-1 INK METAL PENS

**\$1.69** 