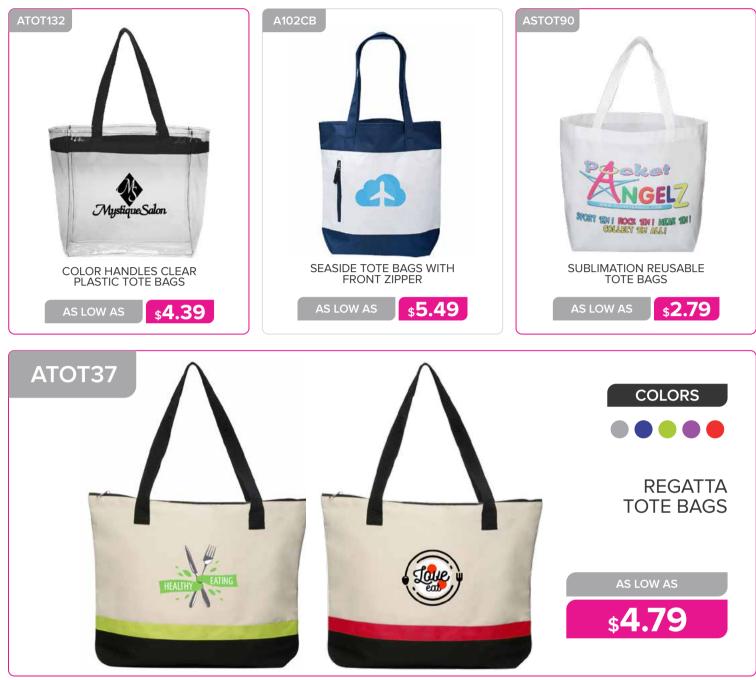

#### **BAGS & BACKPACKS**

| . 96 - 108 |
|------------|
| 99 - 115   |
| 116        |
| 117 - 119  |
| 120        |
|            |