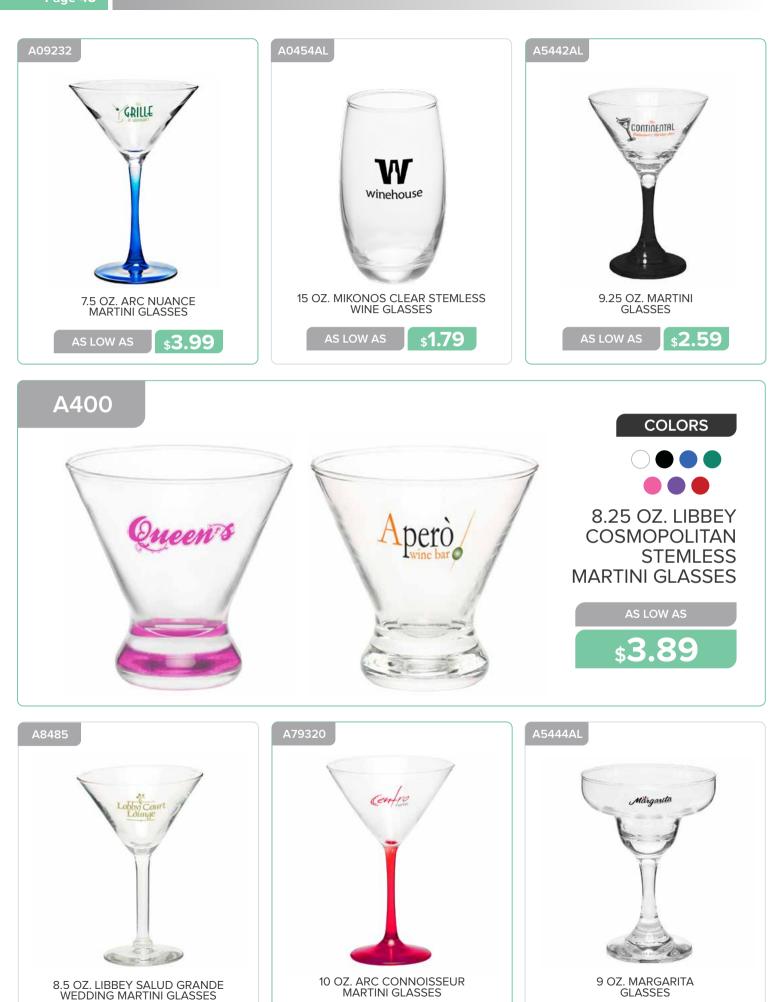

**\$2.19** 

8.5 OZ. ARAGON WINE GLASSES 12 OZ. ARC CONNOISSEUR WHITE WINE GLASSES

s3.39

AS LOW AS

16 OZ. TUMBLER STEMLESS WINE GLASSES

**\$2.89** 

**\$2.09** 

9 OZ. LIBBEY STEMLESS WINE GLASSES 12 OZ.STEMLESS PLASTIC WINE GLASSES