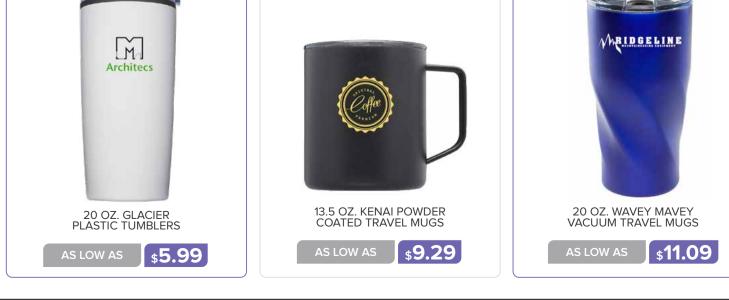

#### **TRAVEL MUGS AND TUMBLERS**

16 OZ. STRATFORD ALL STAINLESS TUMBLER

16 OZ. SLIM COLOR TOP TRAVEL MUGS

**\$4.99** 

\$8.09

27 OZ STAINLESS STEEL TUMBLERS WITH CLEAR LIDS

\$**11.29** 

AS LOW AS

## TRAVEL MUGS AND TUMBLERS

\$**10.89** 

11 OZ. STAINLESS STEEL COFFEE MUGS WITH LID

14 OZ. FRITZ STAINLESS STEEL TRAVEL MUGS

**\$4.59** 

16 OZ. MIRA STAINLESS STEEL TUMBLERS WITH STRAW

\$8.89

AS LOW AS

## TRAVEL MUGS AND TUMBLERS

AS LOW AS \$4.99

18 OZ. DOUBLE WALL CUSTOMIZED PLASTIC TUMBLERS

14 OZ. TRAVEL MUGS STAINLESS STEEL

**\$4.39** 

18 OZ. PLASTIC TRAVEL MUGS

**\$4.59** 

\$7.19