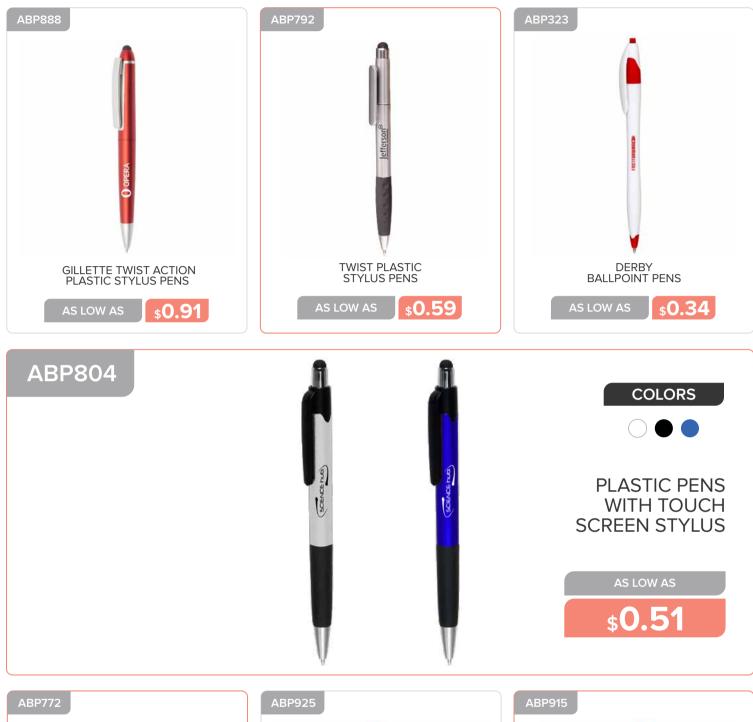

# OFFICE & WRITING

\$0.91

## **OFFICE AND WRITING**

**\$2.59** 

SWERVE CLIP METAL ROLLERBALL PENS

BALLPOINT ALUMINUM PENS

\$1.59

BIERCE 4-IN-1 INK METAL PENS

**\$1.69** 