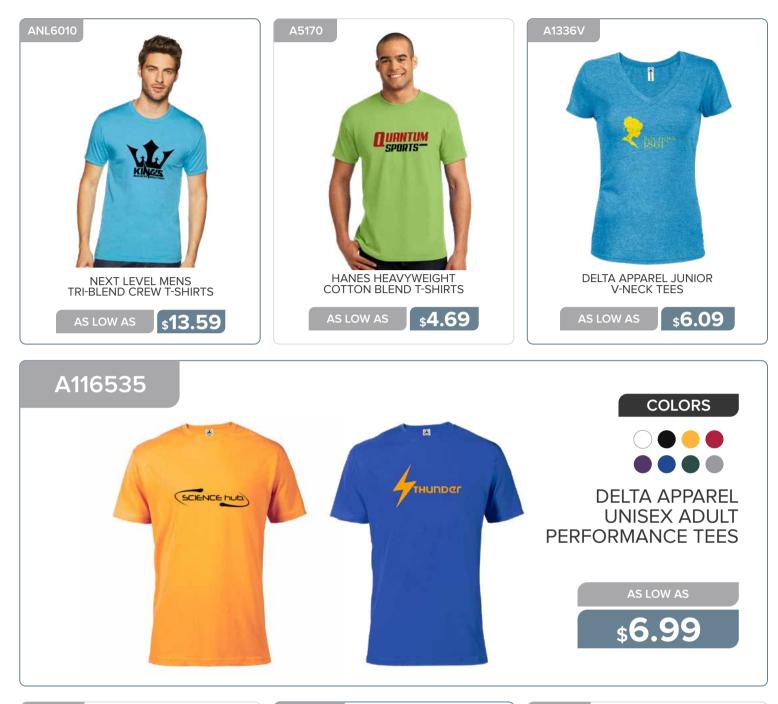

#### **APPAREL & CAPS**

| T-Shirts     | 170 - 178 |
|--------------|-----------|
| Sweat Shirts | 179 - 180 |
| Tank Tops    | 181       |
| Polo Shirts  | 182 - 183 |
| Headwear     | 184 - 188 |

## APPAREL & CAPS