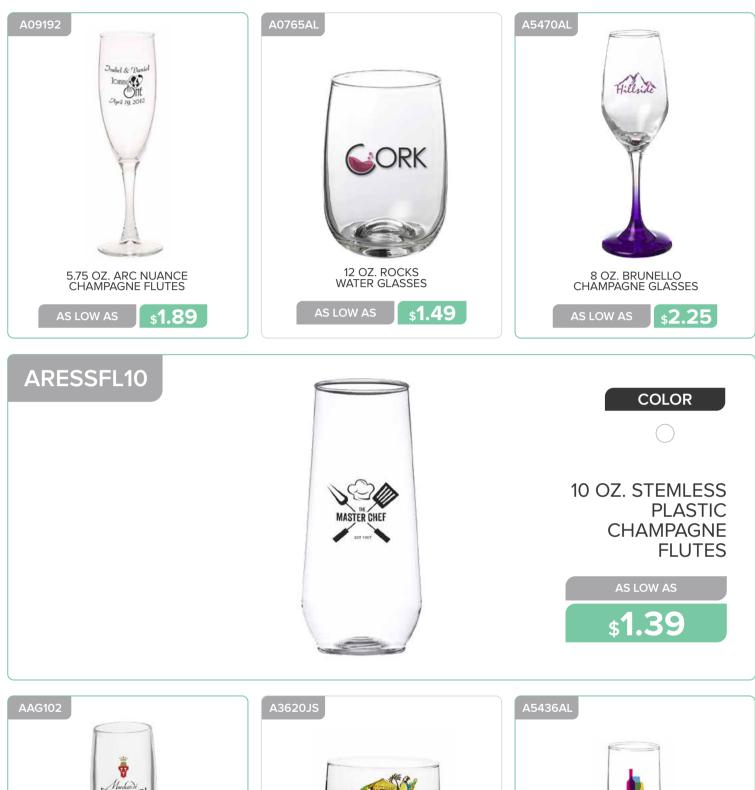

8 OZ. LIBBEY STEMLESS CHAMPAGNE GLASSES **\$3.39**  8 OZ. LEAD FREE CRYSTAL CHAMPAGNE GLASSES AS LOW AS **\$4.79** 

Page 44 GLASSWARE

www.belpromo.com | Set Up Charge: \$59.00 (G)

**\$1.69** 

AS LOW AS

**\$2.09** 

AS LOW AS

**\$3.59** 

Page <u>48</u>

**\$4.49** 

\$4.29

AS LOW AS

\$4.09

Page 56 GLASSWARE