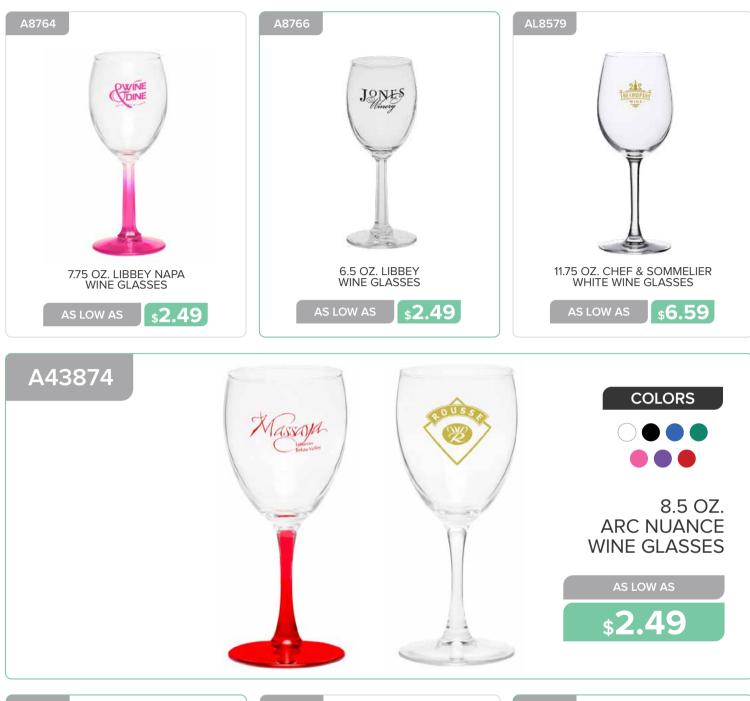

**\$2.19** 

8.5 OZ. ARAGON WINE GLASSES 12 OZ. ARC CONNOISSEUR WHITE WINE GLASSES

s3.39

AS LOW AS

16 OZ. TUMBLER STEMLESS WINE GLASSES

**\$2.89** 

**\$2.09** 

9 OZ. LIBBEY STEMLESS WINE GLASSES 12 OZ.STEMLESS PLASTIC WINE GLASSES

s1.39

AS LOW AS

21 OZ. ARC STEMLESS WINE GLASSES **\$1.99** 

**\$1.79** 

AS LOW AS

**\$1.89** 

6 OZ. LIBBEY CHAMPAGNE FLUTES

**\$2.39** 