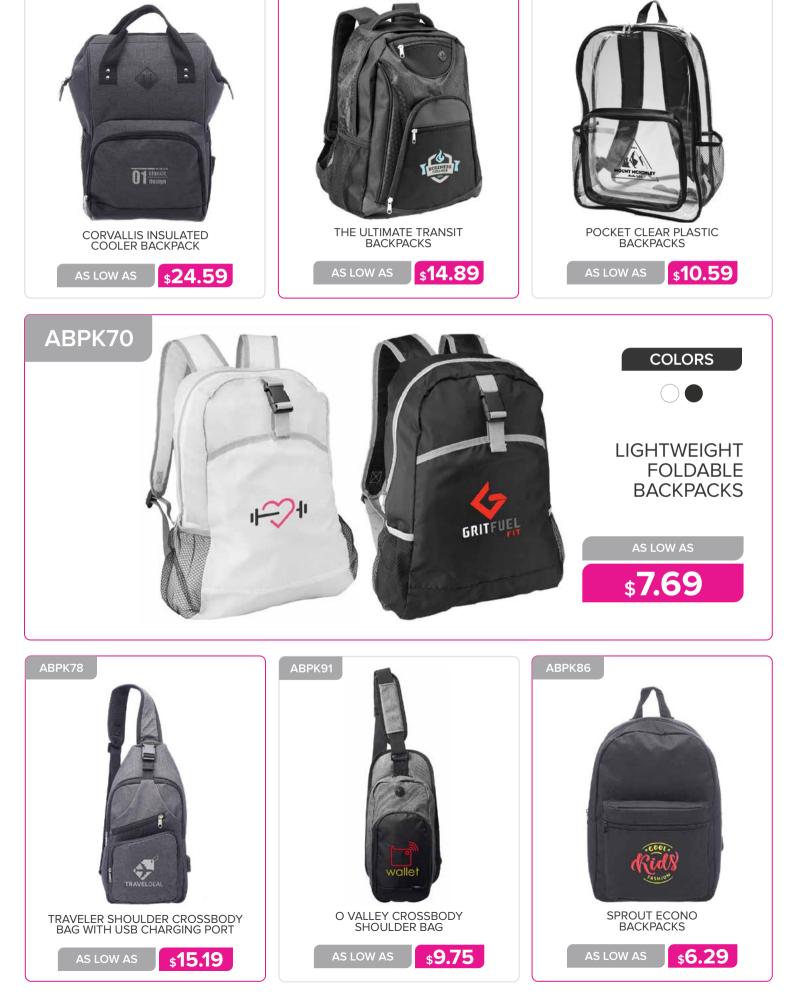

#### **BAGS & BACKPACKS**

| . 96 - 108 |
|------------|
| 99 - 115   |
| 116        |
| 117 - 119  |
| 120        |
|            |

## **BAGS & BACKPACKS**

## **BAGS & BACKPACKS**

www.belpromo.com | Set Up Charge: \$59.00 (G)

\$13.89

FLIP FLAP INSULATED COOLER LUNCH BAGS

TUCSON ALUMINUM FOIL INSULATED LUNCH BAGS

\$4.79

VELCRO CLOSURE INSULATED LUNCH BAGS

\$2.59