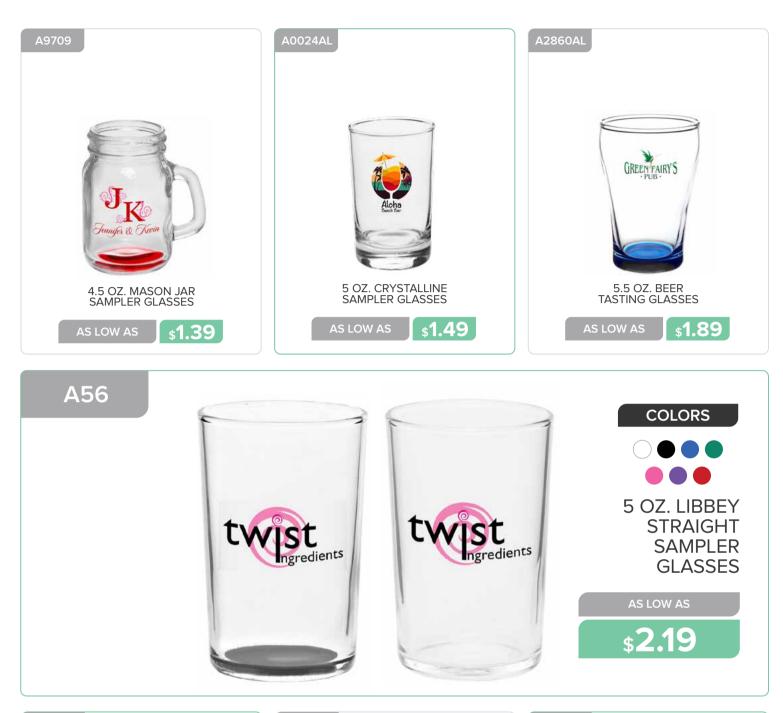

## GLASSWARE

GLASSWARE

www.belpromo.com | Set Up Charge: \$59.00 (G)

13.25 OZ. PILSNER GLASSES

\$2.49

**\$2.49** 

16 OZ. ARC CAN SHAPED BEER GLASSES 20 OZ. ARC PUB PILSNER GLASSES

s**3.19** 

AS LOW AS

www.belpromo.com | Set Up Charge: \$59.00 (G)

\$5.09

Page <u>30</u>

Page 32 GLASSWARE

www.belpromo.com | Set Up Charge: \$59.00 (G)

12.75 OZ. WHITE WINE GLASSES

**\$2.59** 