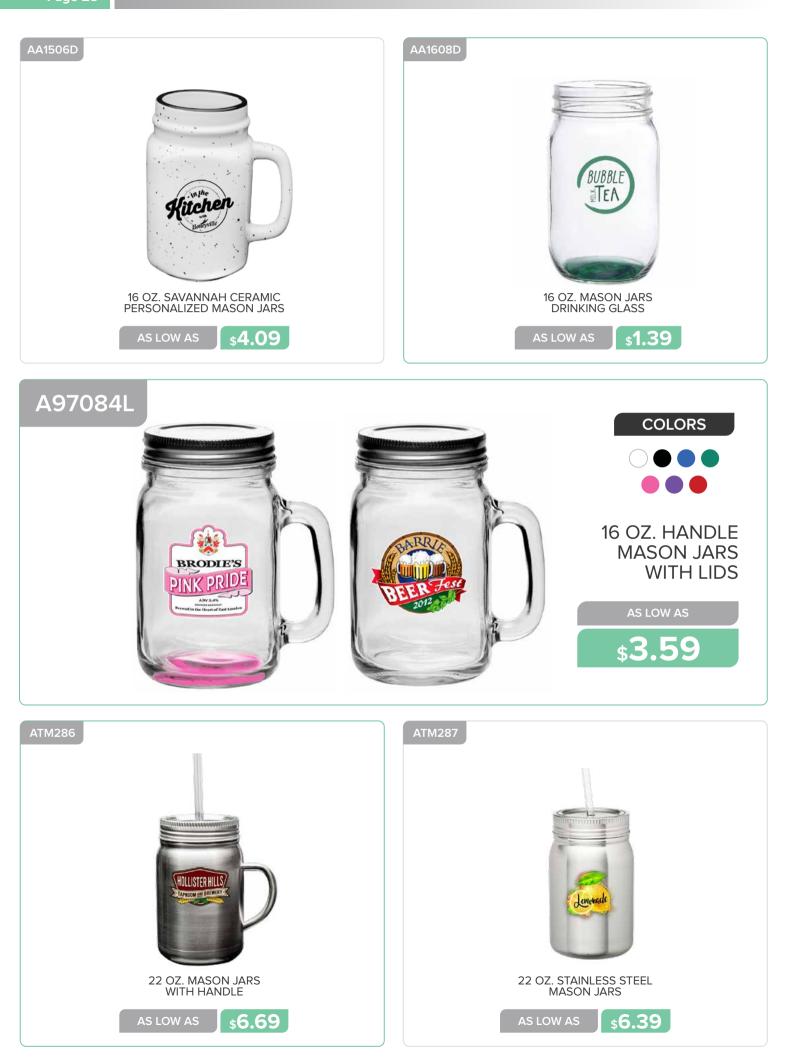

## GLASSWARE

GLASSWARE

www.belpromo.com | Set Up Charge: \$59.00 (G)

13.25 OZ. PILSNER GLASSES

\$2.49

**\$2.49** 

16 OZ. ARC CAN SHAPED BEER GLASSES 20 OZ. ARC PUB PILSNER GLASSES

s**3.19** 