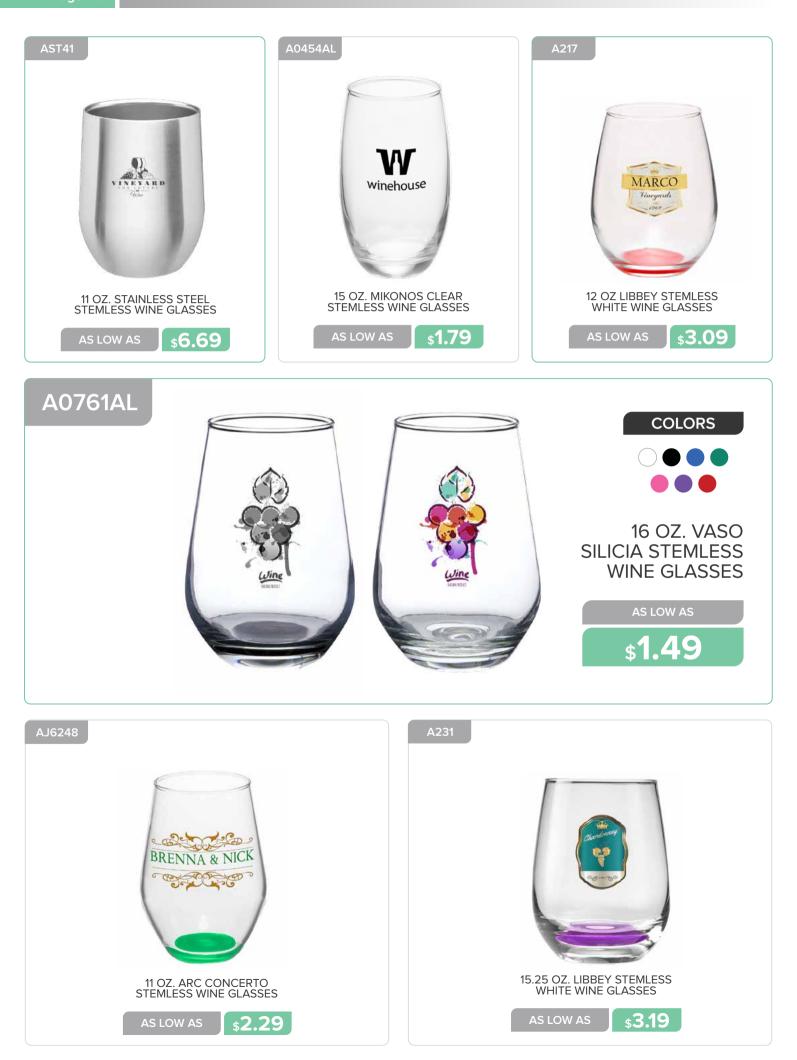

## GLASSWARE

GLASSWARE

www.belpromo.com | Set Up Charge: \$59.00 (G)

13.25 OZ. PILSNER GLASSES

\$2.49

**\$2.49** 

16 OZ. ARC CAN SHAPED BEER GLASSES 20 OZ. ARC PUB PILSNER GLASSES

s**3.19** 

AS LOW AS

www.belpromo.com | Set Up Charge: \$59.00 (G)

\$5.09

Page <u>30</u>

Page 32 GLASSWARE

www.belpromo.com | Set Up Charge: \$59.00 (G)

12.75 OZ. WHITE WINE GLASSES

**\$2.59** 

**\$2.19** 

8.5 OZ. ARAGON WINE GLASSES 12 OZ. ARC CONNOISSEUR WHITE WINE GLASSES

s3.39

AS LOW AS

16 OZ. TUMBLER STEMLESS WINE GLASSES

**\$2.89** 

**\$2.09** 

9 OZ. LIBBEY STEMLESS WINE GLASSES 12 OZ.STEMLESS PLASTIC WINE GLASSES

s1.39

AS LOW AS

21 OZ. ARC STEMLESS WINE GLASSES **\$1.99** 

**\$1.79** 

AS LOW AS

**\$1.89** 

6 OZ. LIBBEY CHAMPAGNE FLUTES

**\$2.39** 