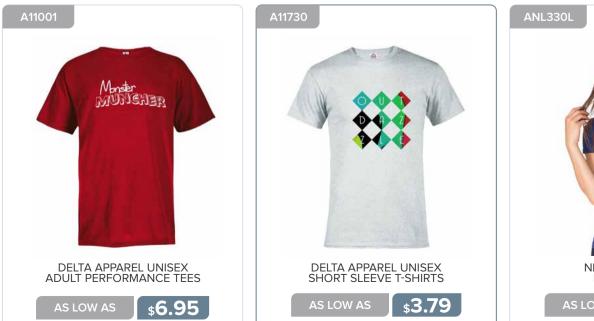

#### **APPAREL & CAPS**

| T-Shirts     | 170 - 178 |
|--------------|-----------|
| Sweat Shirts | 179 - 180 |
| Tank Tops    | 181       |
| Polo Shirts  | 182 - 183 |
| Headwear     | 184 - 188 |

## APPAREL & CAPS

#### **APPAREL & CAPS**

Page 176 APPAREL & CAPS