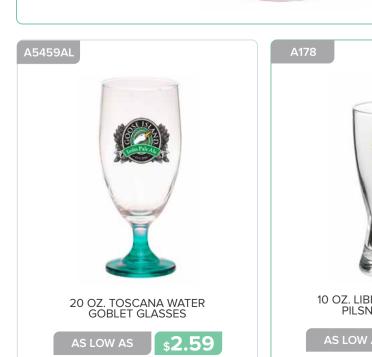

AS LOW AS

www.belpromo.com | Set Up Charge: \$59.00 (G)

\$5.09

Page <u>30</u>

Page 32 GLASSWARE

www.belpromo.com | Set Up Charge: \$59.00 (G)

12.75 OZ. WHITE WINE GLASSES

**\$2.59** 