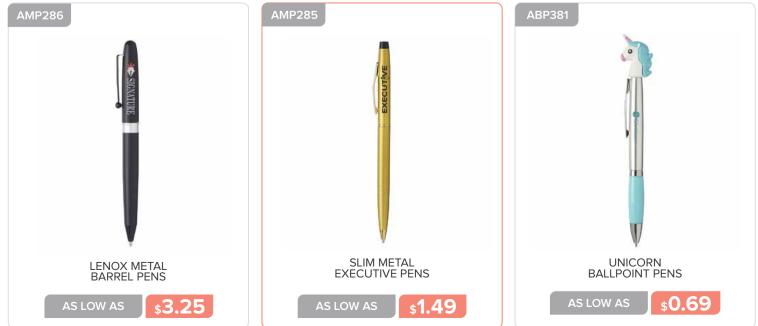

## **OFFICE AND WRITING**

**\$2.59** 

SWERVE CLIP METAL ROLLERBALL PENS

BALLPOINT ALUMINUM PENS

\$1.59

BIERCE 4-IN-1 INK METAL PENS

**\$1.69** 