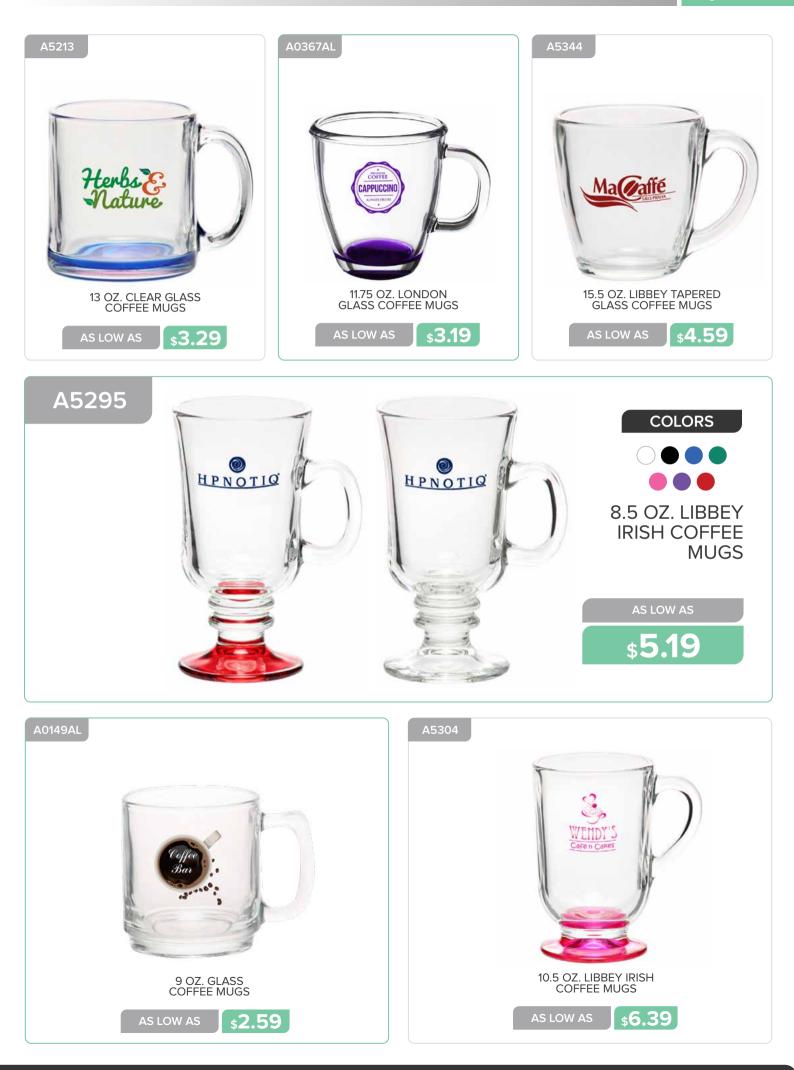

o.com | Set Up Charge: \$59.00 (G)











12.75 OZ. WHITE WINE GLASSES

**\$2.59** 



**\$2.19** 

8.5 OZ. ARAGON WINE GLASSES 12 OZ. ARC CONNOISSEUR WHITE WINE GLASSES

s3.39

AS LOW AS



16 OZ. TUMBLER STEMLESS WINE GLASSES

**\$2.89** 



**\$2.09** 

9 OZ. LIBBEY STEMLESS WINE GLASSES 12 OZ.STEMLESS PLASTIC WINE GLASSES

s1.39

AS LOW AS



21 OZ. ARC STEMLESS WINE GLASSES **\$1.99** 

**\$1.79** 

AS LOW AS

**\$1.89** 







6 OZ. LIBBEY CHAMPAGNE FLUTES

**\$2.39** 

8 OZ. LIBBEY STEMLESS CHAMPAGNE GLASSES **\$3.39**  8 OZ. LEAD FREE CRYSTAL CHAMPAGNE GLASSES AS LOW AS **\$4.79** 





Page 44 GLASSWARE







www.belpromo.com | Set Up Charge: \$59.00 (G)

**\$1.69** 

AS LOW AS

**\$2.09** 

AS LOW AS

**\$3.59** 



Page <u>48</u>

**\$4.49** 



\$4.29

AS LOW AS

\$4.09

























Page 56 GLASSWARE







# Page 58 GLASSWARE





# TRAVEL MUGS

## TRAVEL MUGS AND TUMBLERS





#### **TRAVEL MUGS AND TUMBLERS**



16 OZ. STRATFORD ALL STAINLESS TUMBLER

16 OZ. SLIM COLOR TOP TRAVEL MUGS

**\$4.99** 

\$8.09

27 OZ STAINLESS STEEL TUMBLERS WITH CLEAR LIDS

\$**11.29** 

AS LOW AS

\$3.89





#### TRAVEL MUGS AND TUMBLERS









#### TRAVEL MUGS AND TUMBLERS







#### **TRAVEL MUGS AND TUMBLERS**





## TRAVEL MUGS AND TUMBLERS



\$**10.89** 

11 OZ. STAINLESS STEEL COFFEE MUGS WITH LID

14 OZ. FRITZ STAINLESS STEEL TRAVEL MUGS

**\$4.59** 

16 OZ. MIRA STAINLESS STEEL TUMBLERS WITH STRAW

\$8.89

AS LOW AS



## TRAVEL MUGS AND TUMBLERS



AS LOW AS \$4.99

18 OZ. DOUBLE WALL CUSTOMIZED PLASTIC TUMBLERS

14 OZ. TRAVEL MUGS STAINLESS STEE