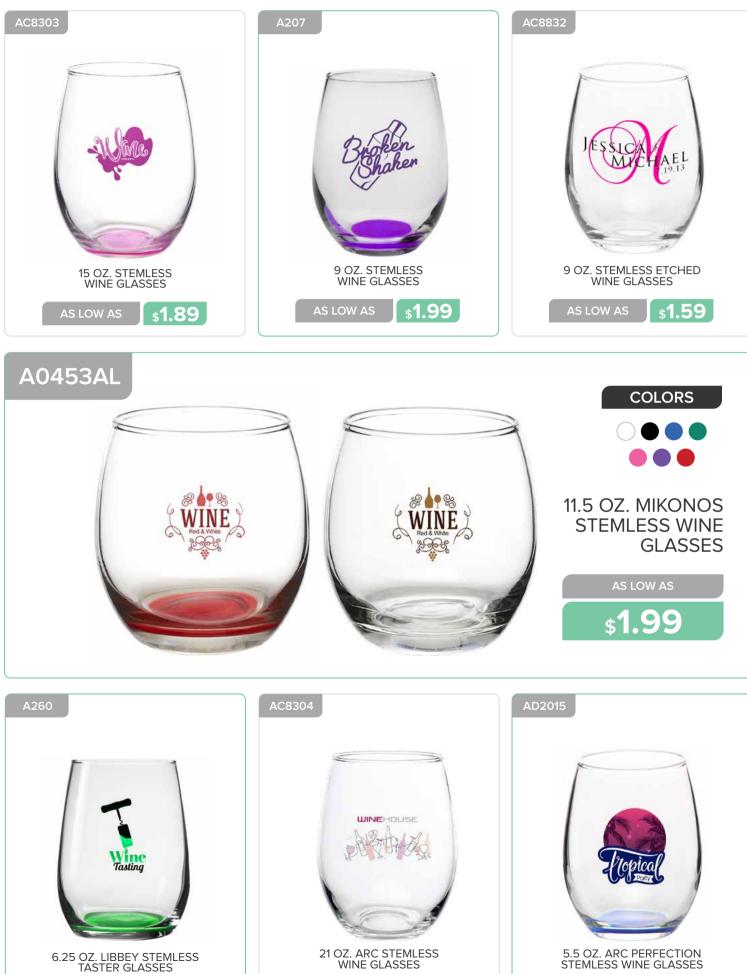

s1.39

AS LOW AS

21 OZ. ARC STEMLESS WINE GLASSES **\$1.99** 

**\$1.79** 

AS LOW AS

**\$1.89** 

6 OZ. LIBBEY CHAMPAGNE FLUTES

**\$2.39** 