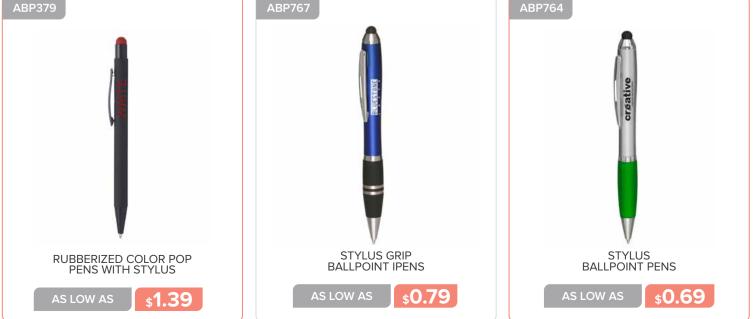

## **OFFICE AND WRITING**

**\$2.59** 

SWERVE CLIP METAL ROLLERBALL PENS

BALLPOINT ALUMINUM PENS

\$1.59

BIERCE 4-IN-1 INK METAL PENS

**\$1.69** 