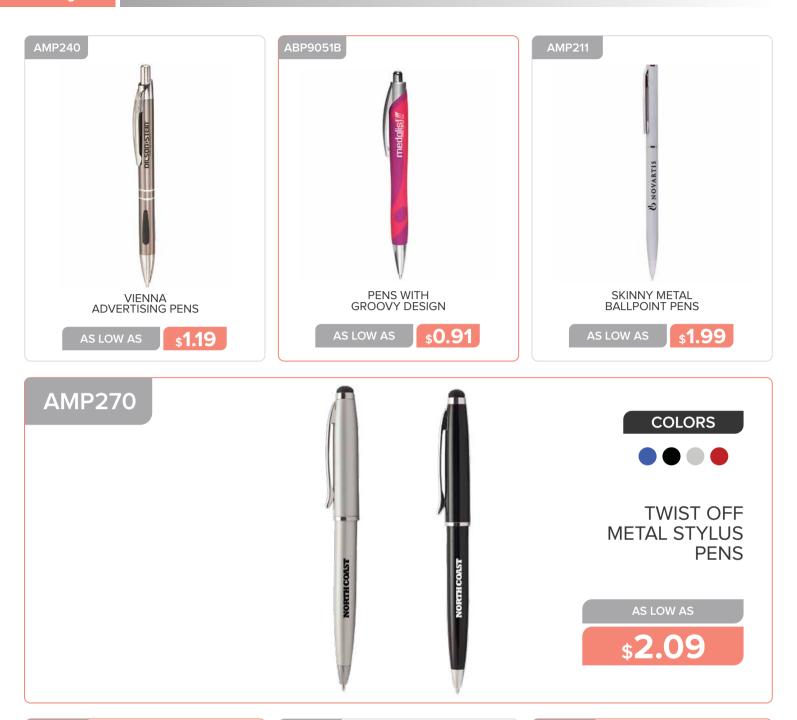

## **OFFICE AND WRITING**

**\$2.59** 

SWERVE CLIP METAL ROLLERBALL PENS

BALLPOINT ALUMINUM PENS

\$1.59

BIERCE 4-IN-1 INK METAL PENS

**\$1.69** 