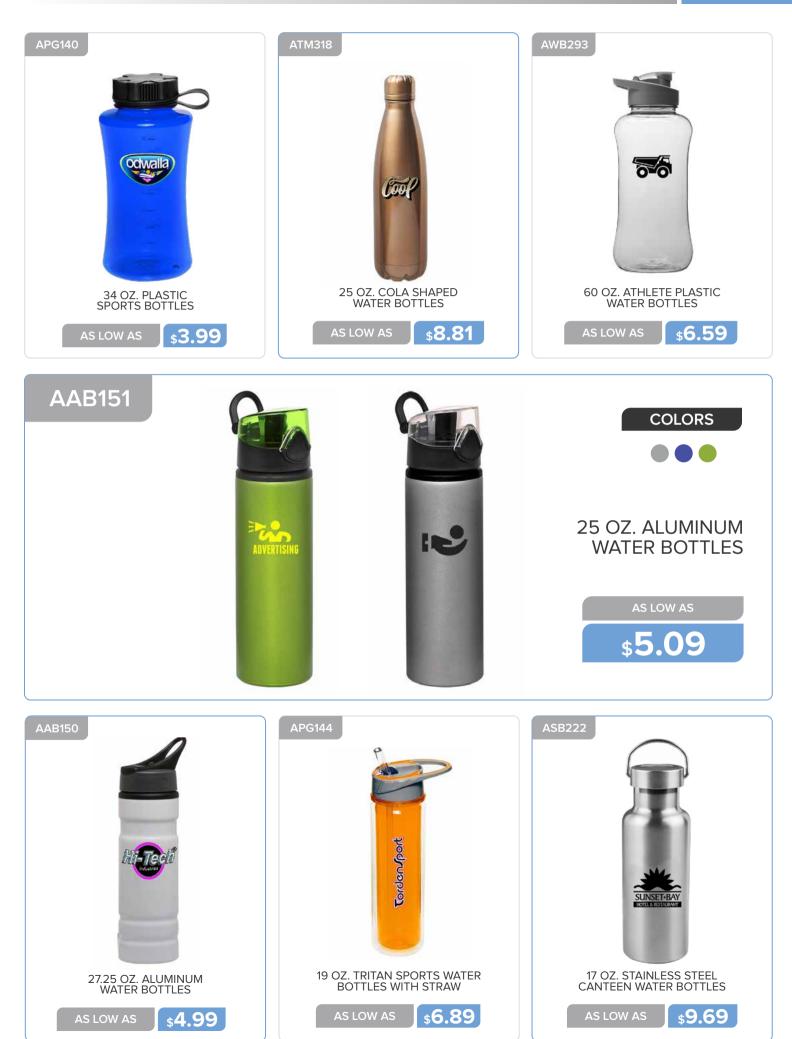

**\$11.19** 

25 OZ. GIZA STAINLESS STEEL WATER BOTTLES WITH PLASTIC LIDS

AS LOW AS

27 OZ. GRIDIRON INFUSER WATER BOTTLES

**\$4.99** 

1.

23 OZ. CHENAB PLASTIC WATER BOTTLES

**\$4.19** 

AS LOW AS

20 OZ. JEITA VACUUM WATER BOTTLES WITH STRAP

AS LOW AS \$9.89

14 OZ. BRISA COLA SHAPED WATER BOTTLES

**\$2.39** 

18 OZ. THERMO FLASK INSULATED WATER BOTTLES

\$10.79

**\$1.49** 