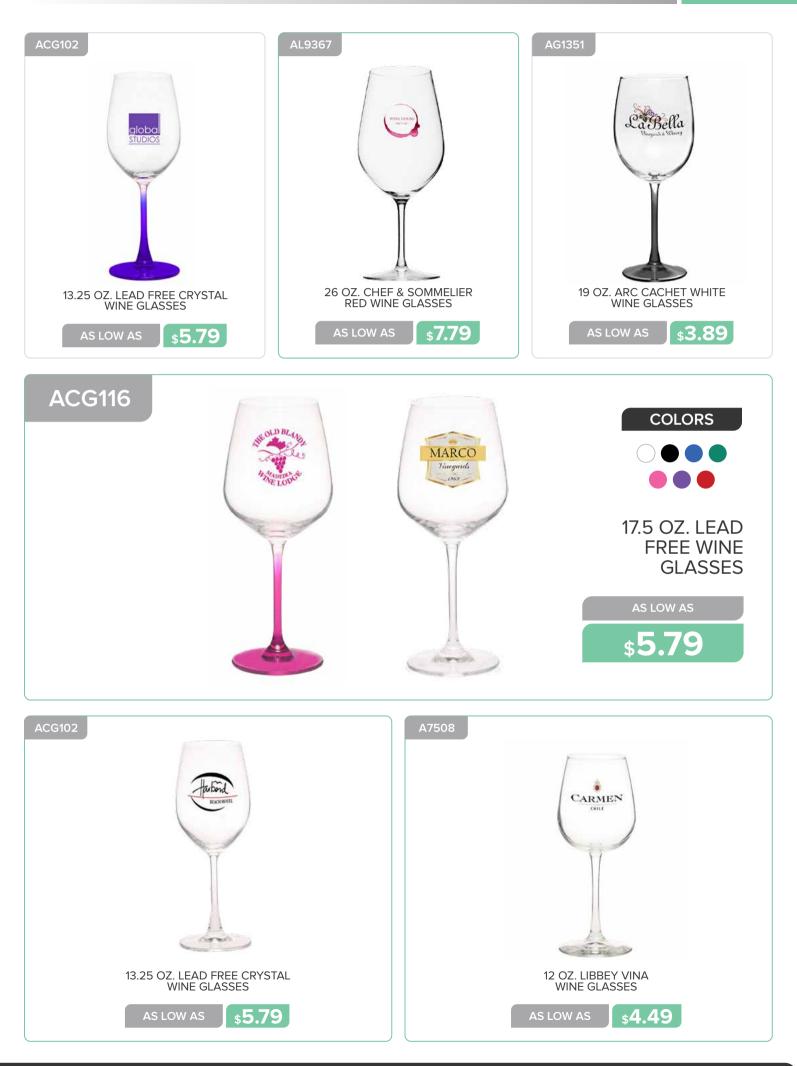

AS LOW AS

www.belpromo.com | Set Up Charge: \$59.00 (G)

\$5.09

Page <u>30</u>

Page 32 GLASSWARE

www.belpromo.com | Set Up Charge: \$59.00 (G)

12.75 OZ. WHITE WINE GLASSES

**\$2.59** 

**\$2.19** 

8.5 OZ. ARAGON WINE GLASSES 12 OZ. ARC CONNOISSEUR WHITE WINE GLASSES

s3.39

AS LOW AS

16 OZ. TUMBLER STEMLESS WINE GLASSES

**\$2.89** 

**\$2.09** 

9 OZ. LIBBEY STEMLESS WINE GLASSES 12 OZ.STEMLESS PLASTIC WINE GLASSES