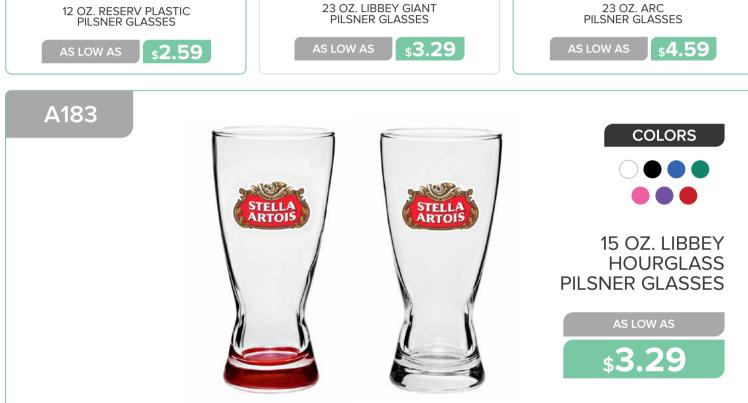

AS LOW AS

www.belpromo.com | Set Up Charge: \$59.00 (G)

\$5.09

Page <u>30</u>

Page 32 GLASSWARE

www.belpromo.com | Set Up Charge: \$59.00 (G)

12.75 OZ. WHITE WINE GLASSES

**\$2.59** 