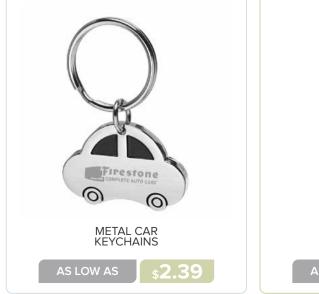

#### **OUTDOOR & LEISURE**

REATT

REALTOR KEYCHAINS

SHIP WHEEL KEYCHAINS

\$3.99

METAL KEYCHAINS

\$2.29

BAD

ROUND TWO-TONE KEYCHAINS

\$2.39

AS LOW AS

\$2.39