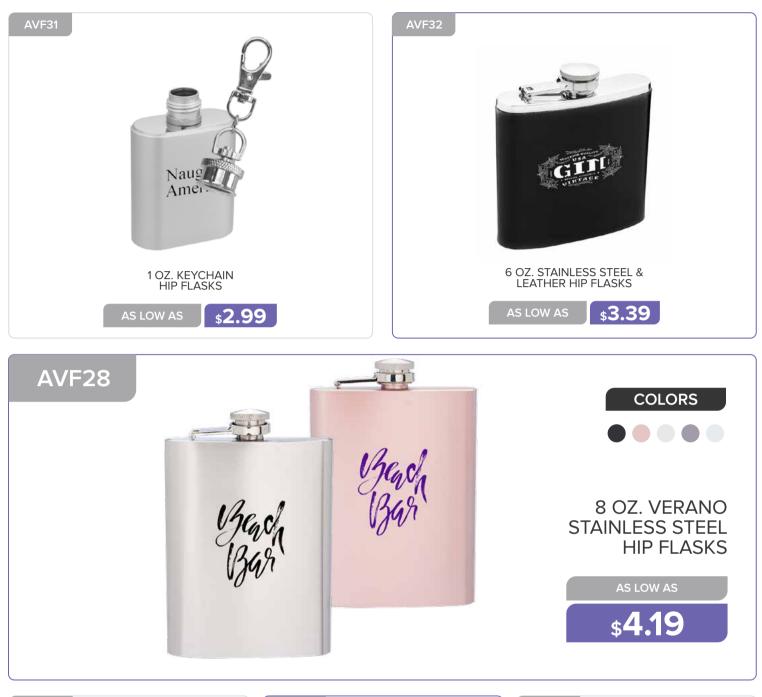

# TRAVEL MUGS

## TRAVEL MUGS AND TUMBLERS





#### **TRAVEL MUGS AND TUMBLERS**



16 OZ. STRATFORD ALL STAINLESS TUMBLER

16 OZ. SLIM COLOR TOP TRAVEL MUGS

**\$4.99** 

\$8.09

27 OZ STAINLESS STEEL TUMBLERS WITH CLEAR LIDS

\$**11.29** 

AS LOW AS

\$3.89





#### TRAVEL MUGS AND TUMBLERS









#### TRAVEL MUGS AND TUMBLERS







#### **TRAVEL MUGS AND TUMBLERS**





## TRAVEL MUGS AND TUMBLERS



\$**10.89** 

11 OZ. STAINLESS STEEL COFFEE MUGS WITH LID

14 OZ. FRITZ STAINLESS STEEL TRAVEL MUGS

**\$4.59** 

16 OZ. MIRA STAINLESS STEEL TUMBLERS WITH STRAW

\$8.89

AS LOW AS



## TRAVEL MUGS AND TUMBLERS



AS LOW AS \$4.99

18 OZ. DOUBLE WALL CUSTOMIZED PLASTIC TUMBLERS

14 OZ. TRAVEL MUGS STAINLESS STEEL

**\$4.39** 

18 OZ. PLASTIC TRAVEL MUGS

**\$4.59** 

\$7.19



















www.belpromo.com | Set Up Charge: \$59.00 (G)

20 OZ. SPORTS WATER BOTTLES WITH TWIST LID

\$5.19

20 OZ. PUSH CAP BIKE WATER BOTTLES

\$2.09

51 OZ. BIG BOY WATER BOTTLES

**\$13.59** 

| <image/> | <image/>   | <image/>            |
|----------|------------|---------------------|
| APG119   | uuer ruuer | COLORS              |
|          |            | AS LOW AS<br>\$5.49 |
| APG28    | AWB344     | ASB114              |











**\$11.19** 

25 OZ. GIZA STAINLESS STEEL WATER BOTTLES WITH PLASTIC LIDS

AS LOW AS

27 OZ. GRIDIRON INFUSER WATER BOTTLES

**\$4.99** 

1.

23 OZ. CHENAB PLASTIC WATER BOTTLES

**\$4.19** 

AS LOW AS



20 OZ. JEITA VACUUM WATER BOTTLES WITH STRAP

AS LOW AS \$9.89

14 OZ. BRISA COLA SHAPED WATER BOTTLES

**\$2.39** 

18 OZ. THERMO FLASK INSULA