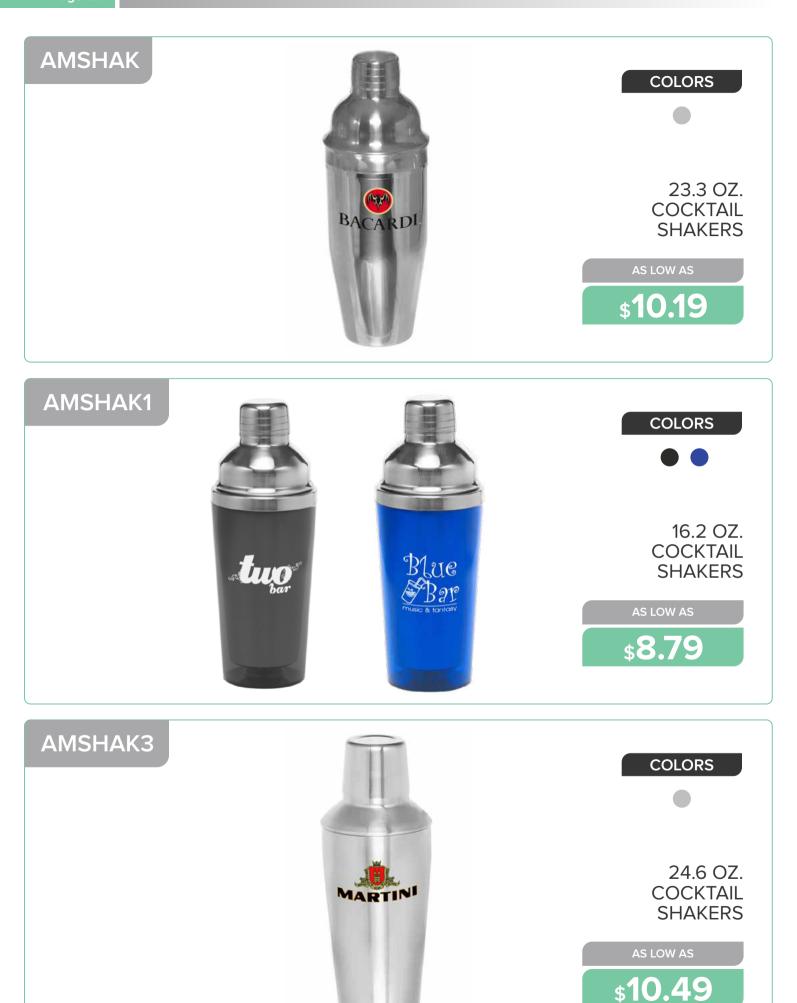

www.belpromo.com | Set Up Charge: \$59.00 (G)

20 OZ. SPORTS WATER BOTTLES WITH TWIST LID

\$5.19

20 OZ. PUSH CAP BIKE WATER BOTTLES

\$2.09

51 OZ. BIG BOY WATER BOTTLES

**\$13.59** 

| <image/> | <image/>   | <image/>            |
|----------|------------|---------------------|
| APG119   | uuer ruuer | COLORS              |
|          |            | AS LOW AS<br>\$5.49 |
| APG28    | AWB344     | ASB114              |

**\$11.19** 

25 OZ. GIZA STAINLESS STEEL WATER BOTTLES WITH PLASTIC LIDS

AS LOW AS

27 OZ. GRIDIRON INFUSER WATER BOTTLES

**\$4.99** 

1.

23 OZ. CHENAB PLASTIC WATER BOTTLES

**\$4.19** 

AS LOW AS

20 OZ. JEITA VACUUM WATER BOTTLES WITH STRAP

AS LOW AS \$9.89

14 OZ. BRISA COLA SHAPED WATER BOTTLES

**\$2.39** 

18 OZ. THERMO FLASK INSULATED WATER BOTTLES

\$10.79

**\$1.49** 

23 OZ. SPORTS BOTTLES WITH TWIST LID

**\$4.39** 

\$2.09

20 OZ. PLASTIC WATER BOTTLES WITH QUICK SHOT LID

**\$1.95** 

24 OZ. PLASTIC SHAKER BOTTLES WITH MIXER

\$5.09

28 OZ. PLASTIC WATER BOTTLES WITH PUSH CAP