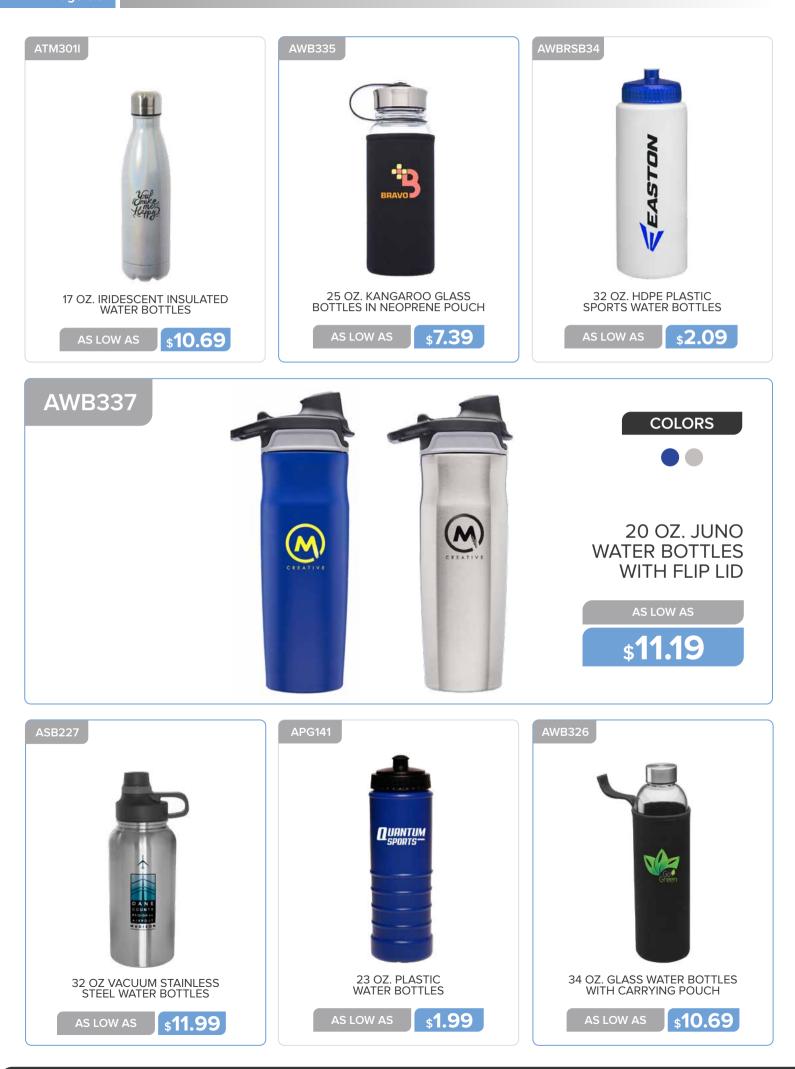

**\$11.19** 

25 OZ. GIZA STAINLESS STEEL WATER BOTTLES WITH PLASTIC LIDS

AS LOW AS

27 OZ. GRIDIRON INFUSER WATER BOTTLES

**\$4.99** 

1.

23 OZ. CHENAB PLASTIC WATER BOTTLES

**\$4.19** 