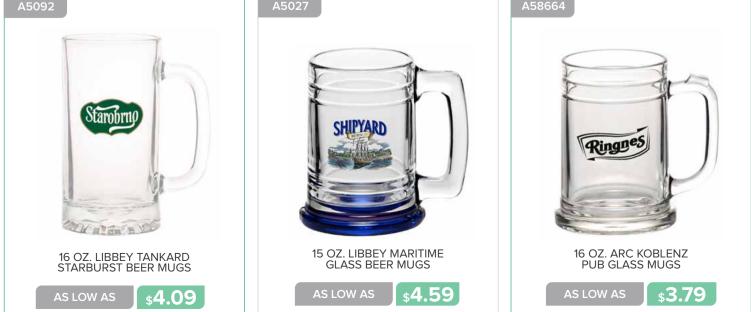

## GLASSWARE

GLASSWARE

www.belpromo.com | Set Up Charge: \$59.00 (G)

13.25 OZ. PILSNER GLASSES

\$2.49

**\$2.49** 

16 OZ. ARC CAN SHAPED BEER GLASSES 20 OZ. ARC PUB PILSNER GLASSES

s**3.19** 