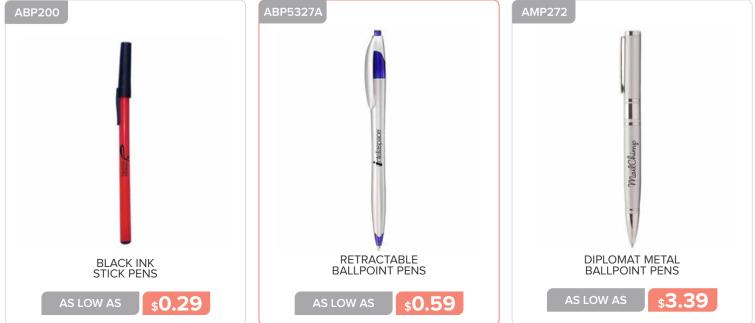

## **OFFICE AND WRITING**

**\$2.59** 

SWERVE CLIP METAL ROLLERBALL PENS

BALLPOINT ALUMINUM PENS

\$1.59

BIERCE 4-IN-1 INK METAL PENS

**\$1.69** 