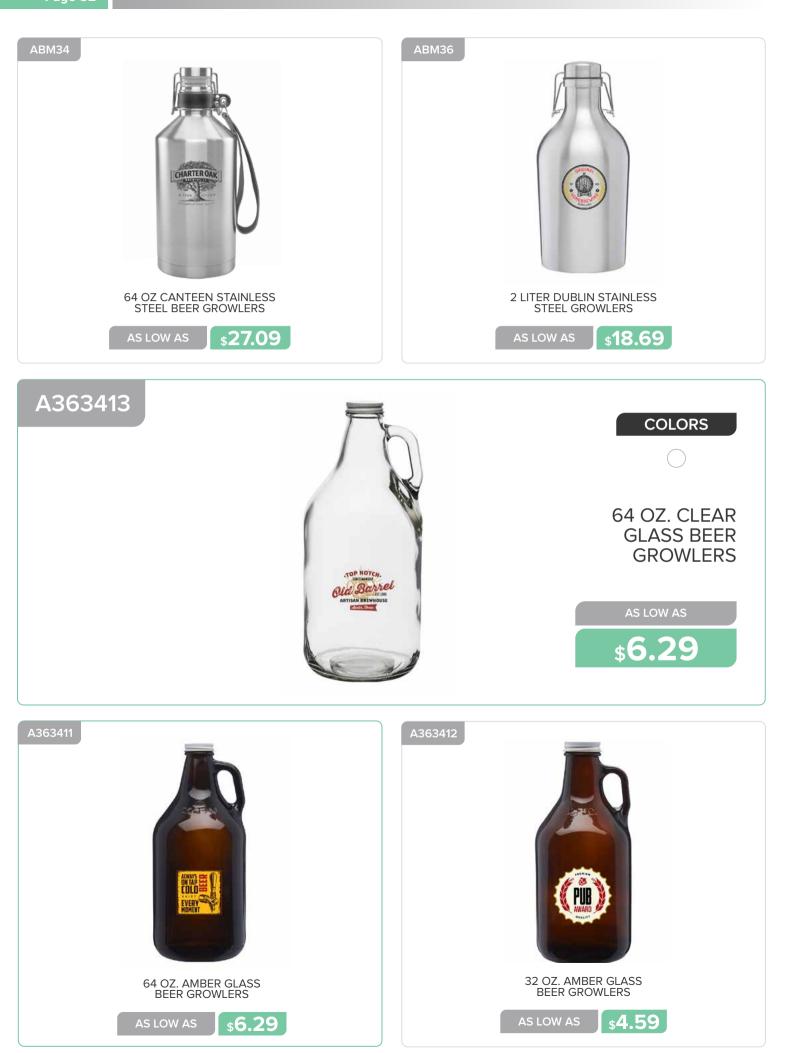

t Up Charge: \$59.00 (G)











12.75 OZ. WHITE WINE GLASSES

**\$2.59** 



**\$2.19** 

8.5 OZ. ARAGON WINE GLASSES 12 OZ. ARC CONNOISSEUR WHITE WINE GLASSES

s3.39

AS LOW AS



16 OZ. TUMBLER STEMLESS WINE GLASSES

**\$2.89** 



**\$2.09** 

9 OZ. LIBBEY STEMLESS WINE GLASSES 12 OZ.STEMLESS PLASTIC WINE GLASSES

s1.39

AS LOW AS



21 OZ. ARC STEMLESS WINE GLASSES **\$1.99** 

**\$1.79** 

AS LOW AS

**\$1.89** 







6 OZ. LIBBEY CHAMPAGNE FLUTES

**\$2.39** 

8 OZ. LIBBEY STEMLESS CHAMPAGNE GLASSES **\$3.39**  8 OZ. LEAD FREE CRYSTAL CHAMPAGNE GLASSES AS LOW AS **\$4.79** 





Page 44 GLASSWARE







www.belpromo.com | Set Up Charge: \$59.00 (G)

**\$1.69** 

AS LOW AS

**\$2.09** 

AS LOW AS

**\$3.59** 



Page <u>48</u>

**\$4.49** 



\$4.29

AS LOW AS

\$4.09

























Page 56 GLASSWARE







# Page 58 GLASSWARE





# TRAVEL MUGS

## TRAVEL MUGS AND TUMBLERS





#### **TRAVEL MUGS AND TUMBLERS**



16 OZ. STRATFORD ALL STAINLESS TUMBLER

16 OZ. SLIM COLOR TOP TRAVEL MUGS

**\$4.99** 

\$8.09

27 OZ STAINLESS STEEL TUMBLERS WITH CLEAR LIDS

\$**11.29** 

AS LOW AS

\$3.89





#### TRAVEL MUGS AND TUMBLERS









#### TRAVEL MUGS AND TUMBLERS







#### **TRAVEL MUGS AND TUMBLERS**





## TRAVEL MUGS AND TUMBLERS



\$**10.89** 

11 OZ. STAINLESS STEEL COFFEE MUGS WITH LID

14 OZ. FRITZ STAINLESS STEEL TRAVEL MUGS

**\$4.59** 

16 OZ. MIRA STAINLESS STEEL TUMBLERS WITH STRAW

\$8.89

AS LOW AS



## TRAVEL MUGS AND TUMBLERS



AS LOW AS \$4.99

18 OZ. DOUBLE WALL CUSTOMIZED PLASTIC TUMBLERS

14 OZ. TRAVEL MUGS STAINLESS STEEL

**\$4.3