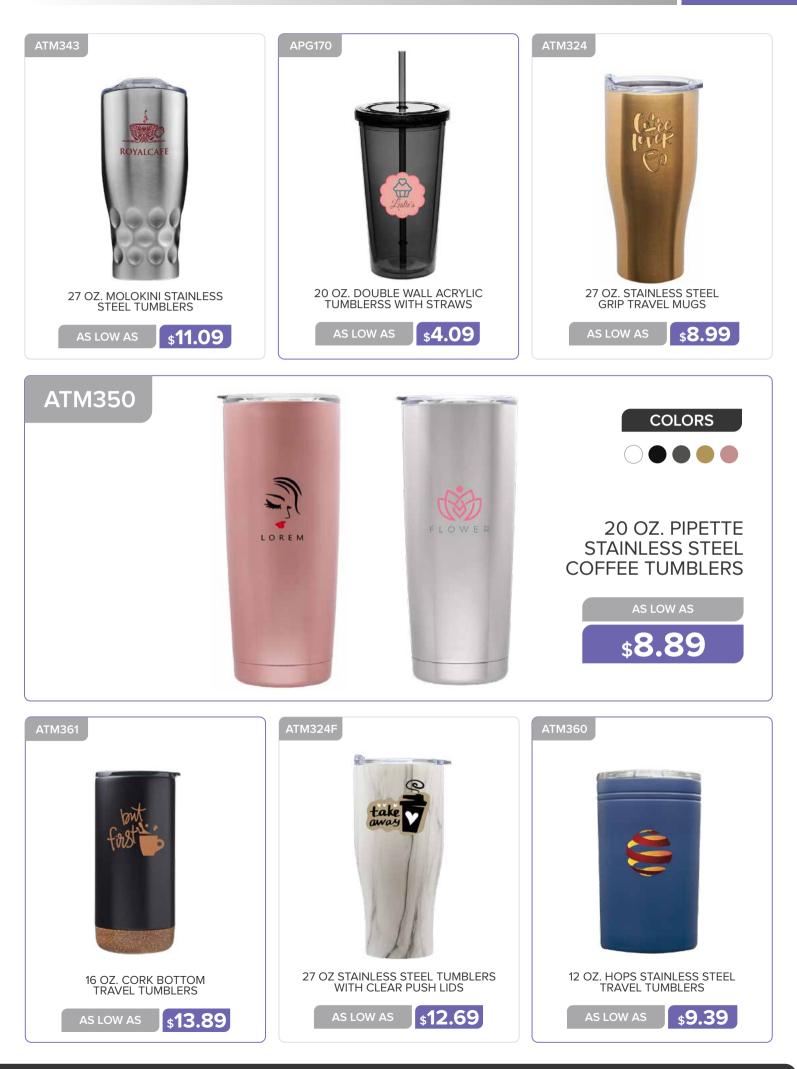

#### **TRAVEL MUGS AND TUMBLERS**

16 OZ. STRATFORD ALL STAINLESS TUMBLER

16 OZ. SLIM COLOR TOP TRAVEL MUGS

**\$4.99** 

\$8.09

27 OZ STAINLESS STEEL TUMBLERS WITH CLEAR LIDS

\$**11.29** 

AS LOW AS

## TRAVEL MUGS AND TUMBLERS

\$**10.89** 

11 OZ. STAINLESS STEEL COFFEE MUGS WITH LID

14 OZ. FRITZ STAINLESS STEEL TRAVEL MUGS

**\$4.59** 

16 OZ. MIRA STAINLESS STEEL TUMBLERS WITH STRAW

\$8.89

AS LOW AS

## TRAVEL MUGS AND TUMBLERS

AS LOW AS \$4.99

18 OZ. DOUBLE WALL CUSTOMIZED PLASTIC TUMBLERS

14 OZ. TRAVEL MUGS STAINLESS STEEL

**\$4.39** 

18 OZ. PLASTIC TRAVEL MUGS

**\$4.59** 

\$7.19