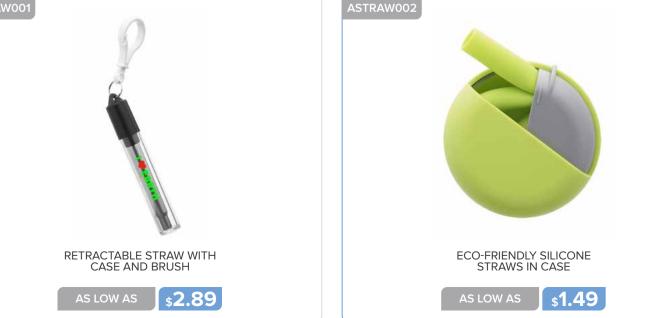

|











**\$11.19** 

25 OZ. GIZA STAINLESS STEEL WATER BOTTLES WITH PLASTIC LIDS

AS LOW AS

27 OZ. GRIDIRON INFUSER WATER BOTTLES

**\$4.99** 

1.

23 OZ. CHENAB PLASTIC WATER BOTTLES

**\$4.19** 

AS LOW AS



20 OZ. JEITA VACUUM WATER BOTTLES WITH STRAP

AS LOW AS \$9.89

14 OZ. BRISA COLA SHAPED WATER BOTTLES

**\$2.39** 

18 OZ. THERMO FLASK INSULATED WATER BOTTLES

\$10.79



**\$1.49** 



23 OZ. SPORTS BOTTLES WITH TWIST LID

**\$4.39** 

\$2.09





20 OZ. PLASTIC WATER BOTTLES WITH QUICK SHOT LID

**\$1.95** 

24 OZ. PLASTIC SHAKER BOTTLES WITH MIXER

\$5.09

28 OZ. PLASTIC WATER BOTTLES WITH PUSH CAP

**\$1.49** 

AS LOW AS



CUPS, CAN COOLERS & COASTERS

## ASC12



## ASC16



www.belpromo.com | Set Up Charge: \$59.00 (G)



#### CUPS, CAN COOLERS & COASTERS







### CUPS, CAN COOLERS & COASTERS





































| <section-header></section-header> |                                        | ATOT120     Image: Constraint of the second state of the second stat |
|-----------------------------------|----------------------------------------|--------------------------------------------------------------------------------------------------------------------------------------------------------------------------------------------------------------------------------------------------------------------------------------------------------------------------------------------------------------------------------------------------------------------------------------------------------------------------------------------------------------------