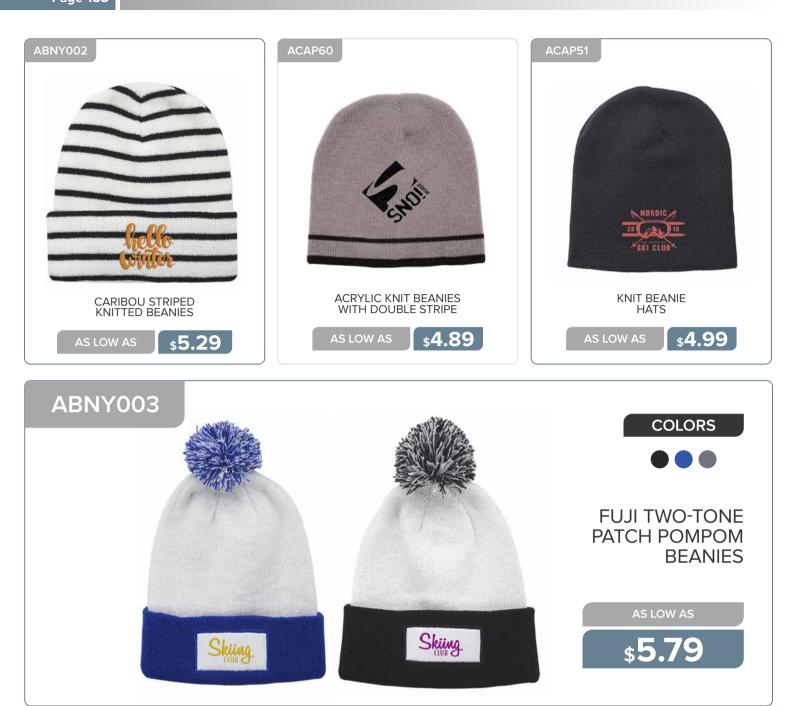

#### **APPAREL & CAPS**

| T-Shirts     | 170 - 178 |
|--------------|-----------|
| Sweat Shirts | 179 - 180 |
| Tank Tops    | 181       |
| Polo Shirts  | 182 - 183 |
| Headwear     | 184 - 188 |