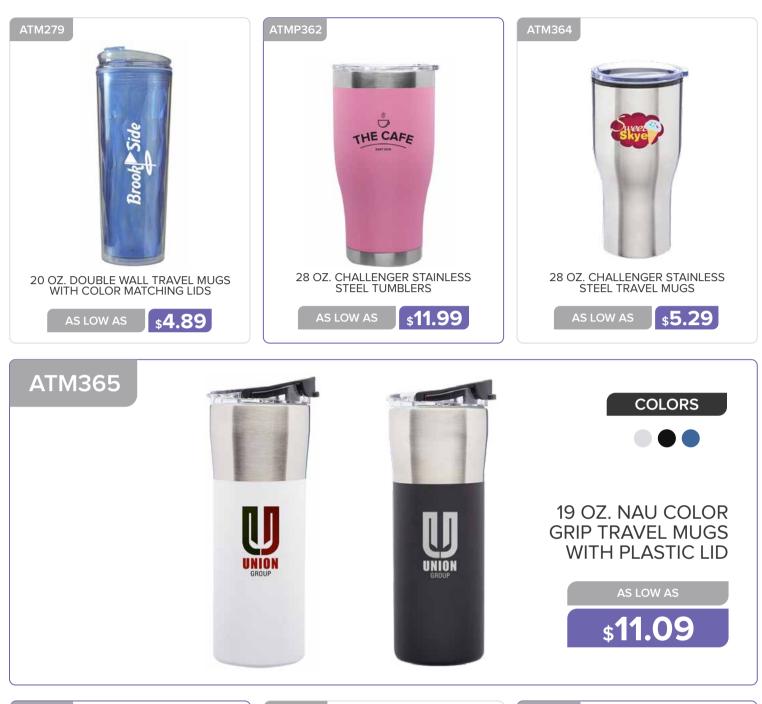

#### **TRAVEL MUGS AND TUMBLERS**

16 OZ. STRATFORD ALL STAINLESS TUMBLER

16 OZ. SLIM COLOR TOP TRAVEL MUGS

**\$4.99** 

\$8.09

27 OZ STAINLESS STEEL TUMBLERS WITH CLEAR LIDS

\$**11.29** 

AS LOW AS

## TRAVEL MUGS AND TUMBLERS

\$**10.89** 

11 OZ. STAINLESS STEEL COFFEE MUGS WITH LID

14 OZ. FRITZ STAINLESS STEEL TRAVEL MUGS

**\$4.59** 

16 OZ. MIRA STAINLESS STEEL TUMBLERS WITH STRAW

\$8.89

AS LOW AS