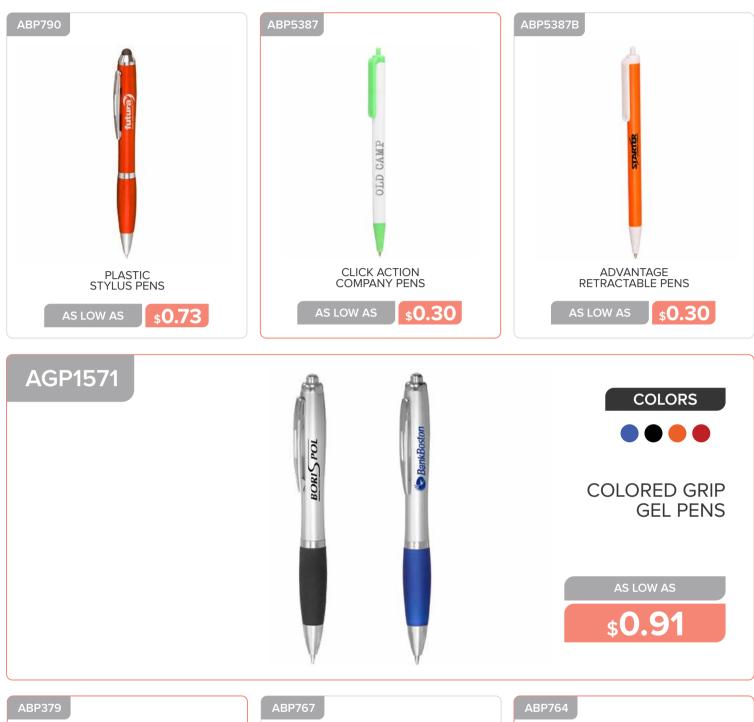

# OFFICE & WRITING

\$0.91

## **OFFICE AND WRITING**

**\$2.59** 

SWERVE CLIP METAL ROLLERBALL PENS

BALLPOINT ALUMINUM PENS

\$1.59

BIERCE 4-IN-1 INK METAL PENS

**\$1.69** 