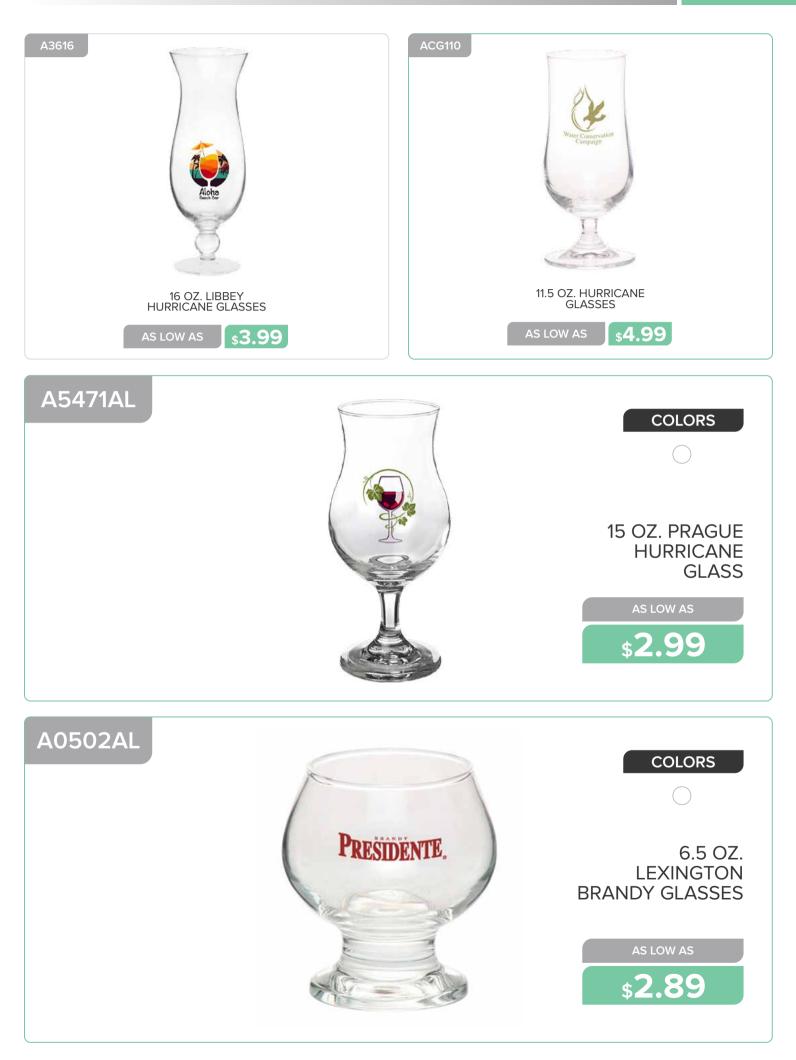

## GLASSWARE

GLASSWARE

www.belpromo.com | Set Up Charge: \$59.00 (G)

13.25 OZ. PILSNER GLASSES

\$2.49

**\$2.49** 

16 OZ. ARC CAN SHAPED BEER GLASSES 20 OZ. ARC PUB PILSNER GLASSES

s**3.19** 