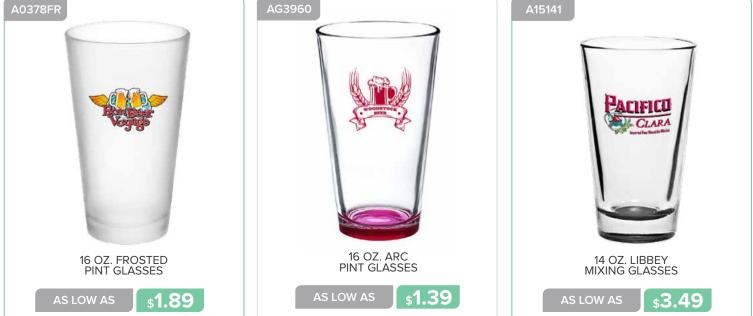

AS LOW AS

www.belpromo.com | Set Up Charge: \$59.00 (G)

\$5.09

Page <u>30</u>

Page 32 GLASSWARE

www.belpromo.com | Set Up Charge: \$59.00 (G)

12.75 OZ. WHITE WINE GLASSES

**\$2.59** 