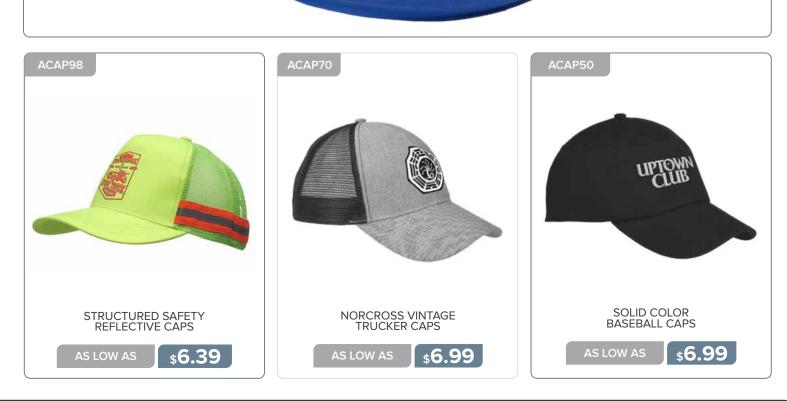

#### **APPAREL & CAPS**

| T-Shirts     | 170 - 178 |
|--------------|-----------|
| Sweat Shirts | 179 - 180 |
| Tank Tops    | 181       |
| Polo Shirts  | 182 - 183 |
| Headwear     | 184 - 188 |