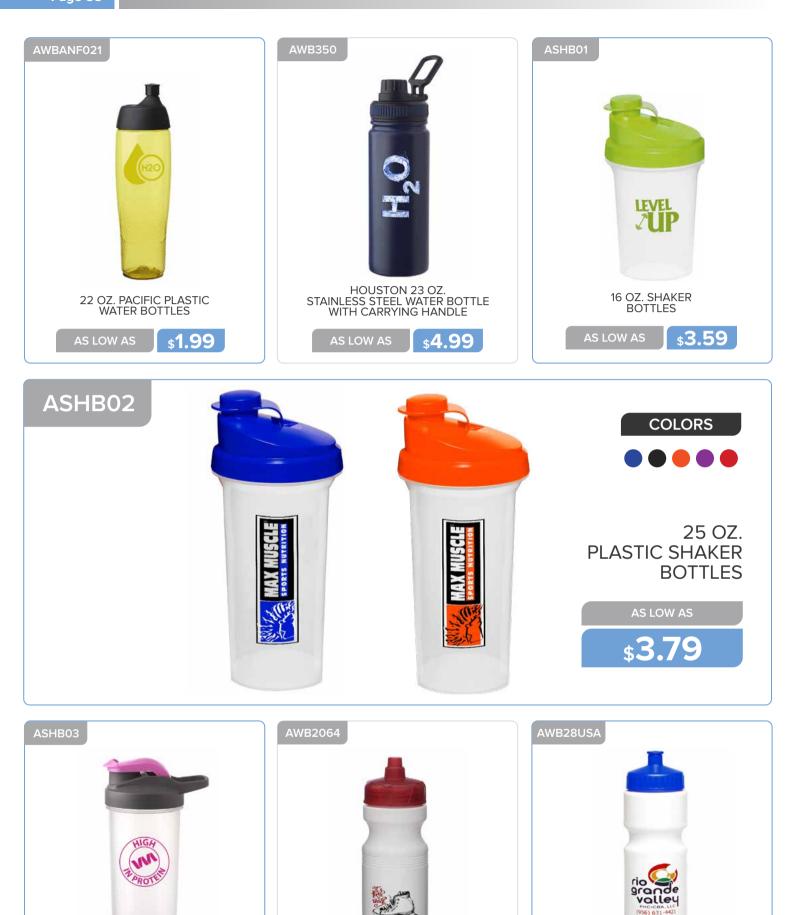

23 OZ. SPORTS BOTTLES WITH TWIST LID

**\$4.39** 

\$2.09

20 OZ. PLASTIC WATER BOTTLES WITH QUICK SHOT LID

**\$1.95** 

24 OZ. PLASTIC SHAKER BOTTLES WITH MIXER

\$5.09

28 OZ. PLASTIC WATER BOTTLES WITH PUSH CAP