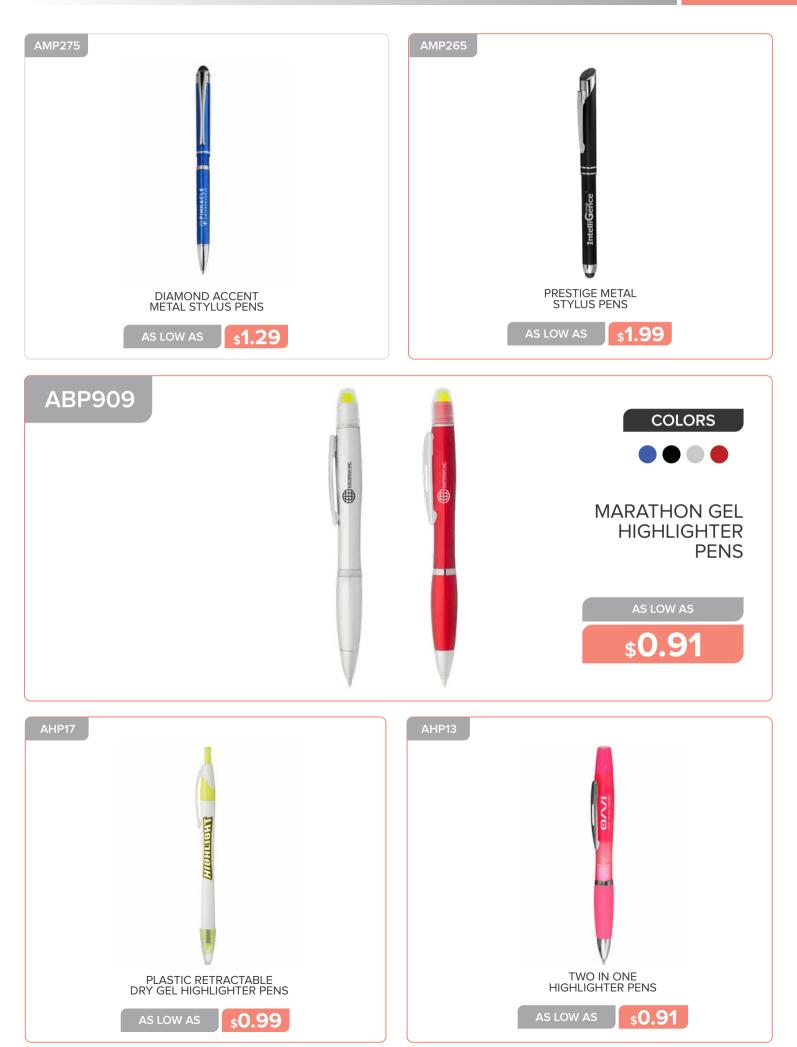

# OFFICE & WRITING

\$0.91

## **OFFICE AND WRITING**

**\$2.59** 

SWERVE CLIP METAL ROLLERBALL PENS

BALLPOINT ALUMINUM PENS

\$1.59

BIERCE 4-IN-1 INK METAL PENS

**\$1.69** 