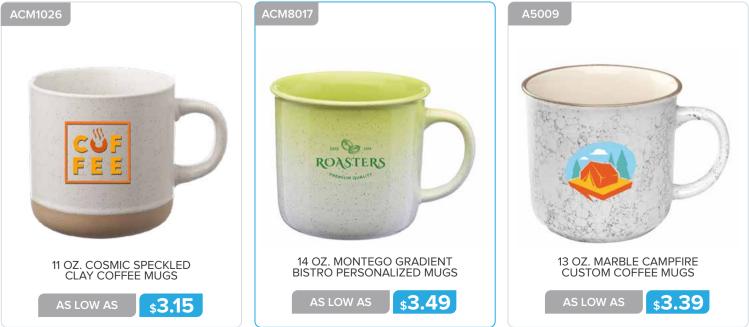

#### **CERAMIC MUGS**

Page 12 CERAMIC MUGS

AS LOW AS

11 OZ. BISTRO VITRIFIED PORCELAIN MUGS

\$5.19

COACH'S

2 OZ. ESPRESSO PERSONALIZED CUPS

\$2.09