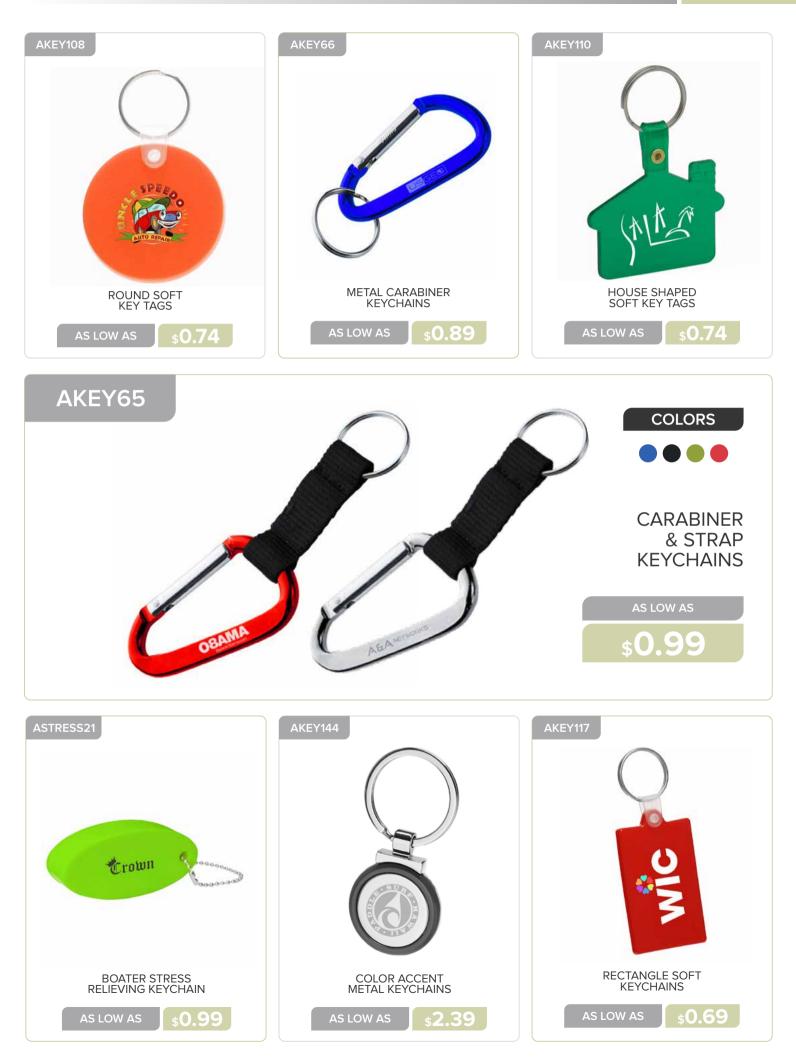

#### **OUTDOOR & LEISURE**

REATT

REALTOR KEYCHAINS

SHIP WHEEL KEYCHAINS

\$3.99

METAL KEYCHAINS

\$2.29

BAD

ROUND TWO-TONE KEYCHAINS

\$2.39

AS LOW AS

\$2.39