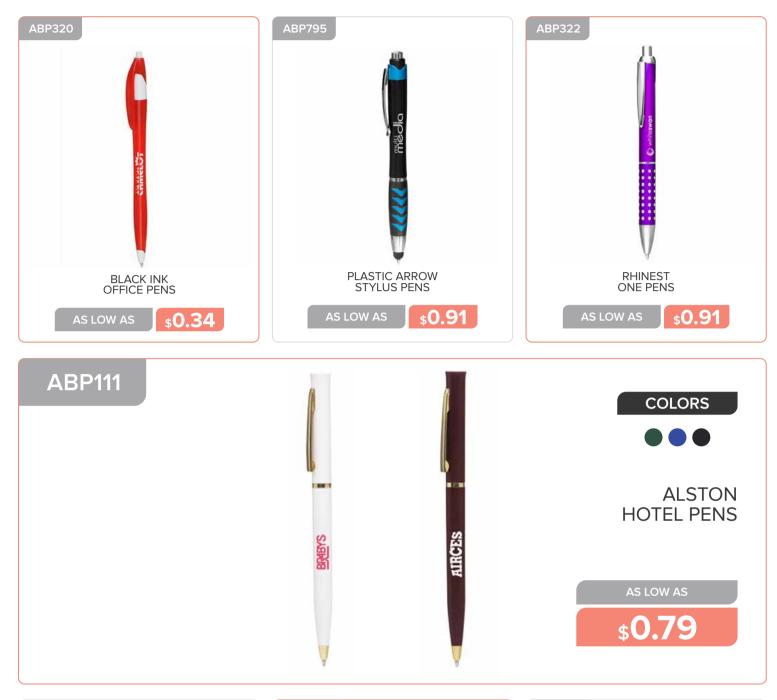

## **OFFICE AND WRITING**

**\$2.59** 

SWERVE CLIP METAL ROLLERBALL PENS

BALLPOINT ALUMINUM PENS

\$1.59

BIERCE 4-IN-1 INK METAL PENS

**\$1.69** 