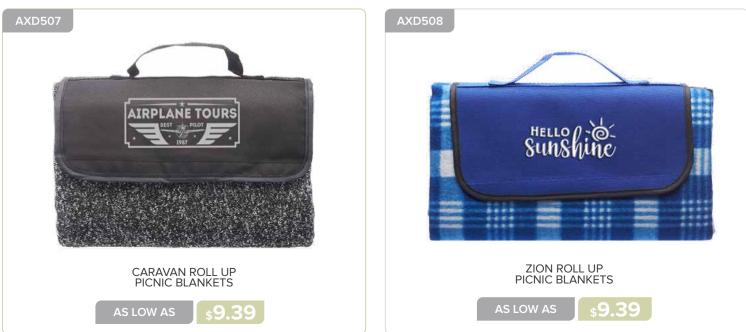

#### **OUTDOOR & LEISURE**

| Keychains 151 - 155      | 5 |
|--------------------------|---|
| Flashlights 156          | ò |
| Bottle Openers 157 - 159 | ) |
| Flying Discs             | ) |
| Umbrellas 161            | 1 |
| Luggage Tags 162         | 2 |
| Stress Balls 163 - 165   | 5 |
| Sunglasses 166 - 168     | 3 |
| Blankets 169             | ) |