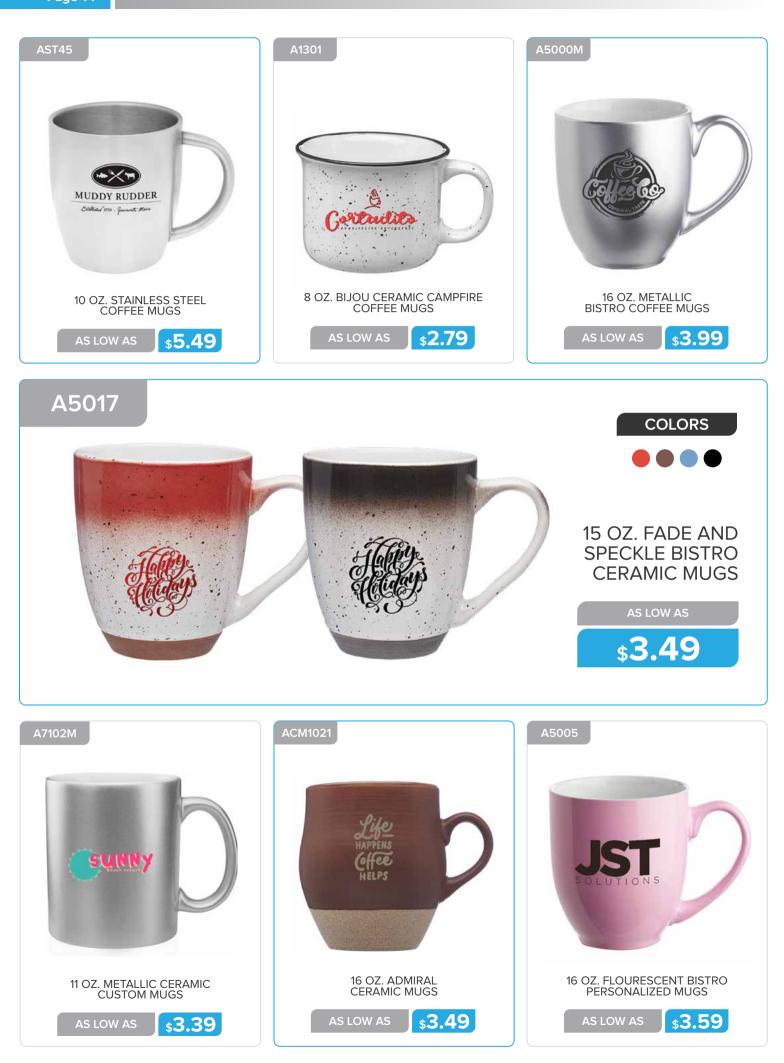

#### **CERAMIC MUGS**

Page 12 CERAMIC MUGS

AS LOW AS

11 OZ. BISTRO VITRIFIED PORCELAIN MUGS

\$5.19

COACH'S

2 OZ. ESPRESSO PERSONALIZED CUPS

\$2.09