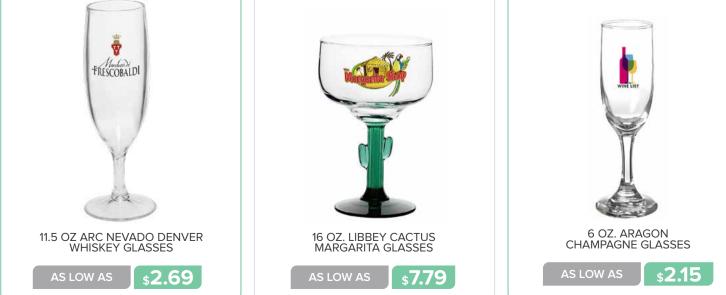

## GLASSWARE

GLASSWARE

www.belpromo.com | Set Up Charge: \$59.00 (G)

13.25 OZ. PILSNER GLASSES

\$2.49

**\$2.49** 

16 OZ. ARC CAN SHAPED BEER GLASSES 20 OZ. ARC PUB PILSNER GLASSES

s**3.19** 