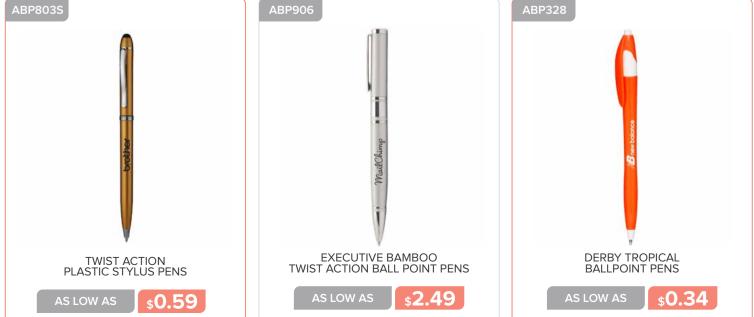

## **OFFICE AND WRITING**

**\$2.59** 

SWERVE CLIP METAL ROLLERBALL PENS

BALLPOINT ALUMINUM PENS

\$1.59

BIERCE 4-IN-1 INK METAL PENS

**\$1.69** 