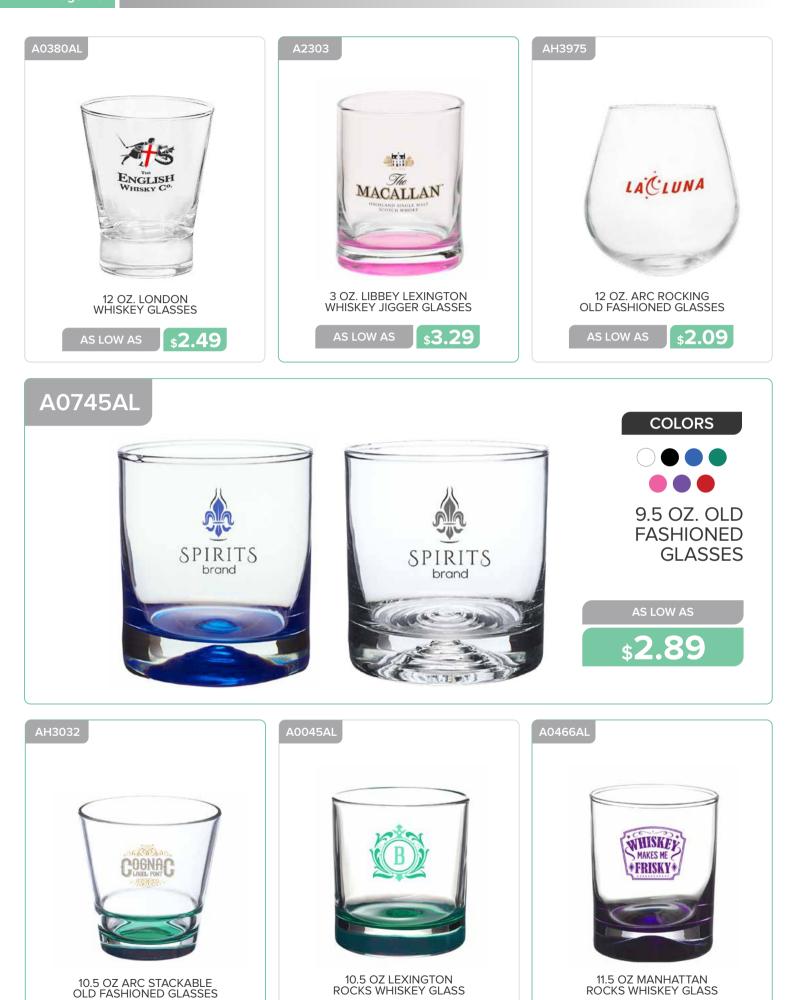

s1.39

AS LOW AS

21 OZ. ARC STEMLESS WINE GLASSES **\$1.99** 

**\$1.79** 

AS LOW AS

**\$1.89** 

6 OZ. LIBBEY CHAMPAGNE FLUTES

**\$2.39** 

8 OZ. LIBBEY STEMLESS CHAMPAGNE GLASSES **\$3.39**  8 OZ. LEAD FREE CRYSTAL CHAMPAGNE GLASSES AS LOW AS **\$4.79** 

Page 44 GLASSWARE

www.belpromo.com | Set Up Charge: \$59.00 (G)

**\$1.69** 

AS LOW AS

**\$2.09** 