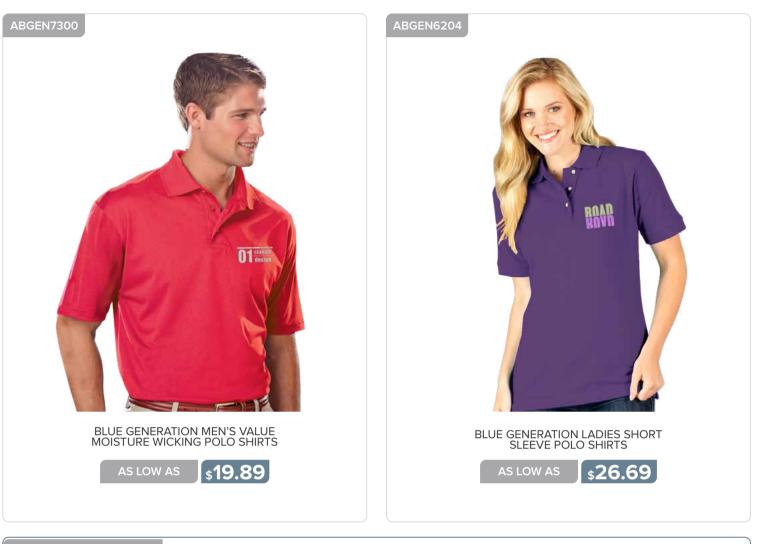

#### **APPAREL & CAPS**

| T-Shirts     | 170 - 178 |
|--------------|-----------|
| Sweat Shirts | 179 - 180 |
| Tank Tops    | 181       |
| Polo Shirts  | 182 - 183 |
| Headwear     | 184 - 188 |