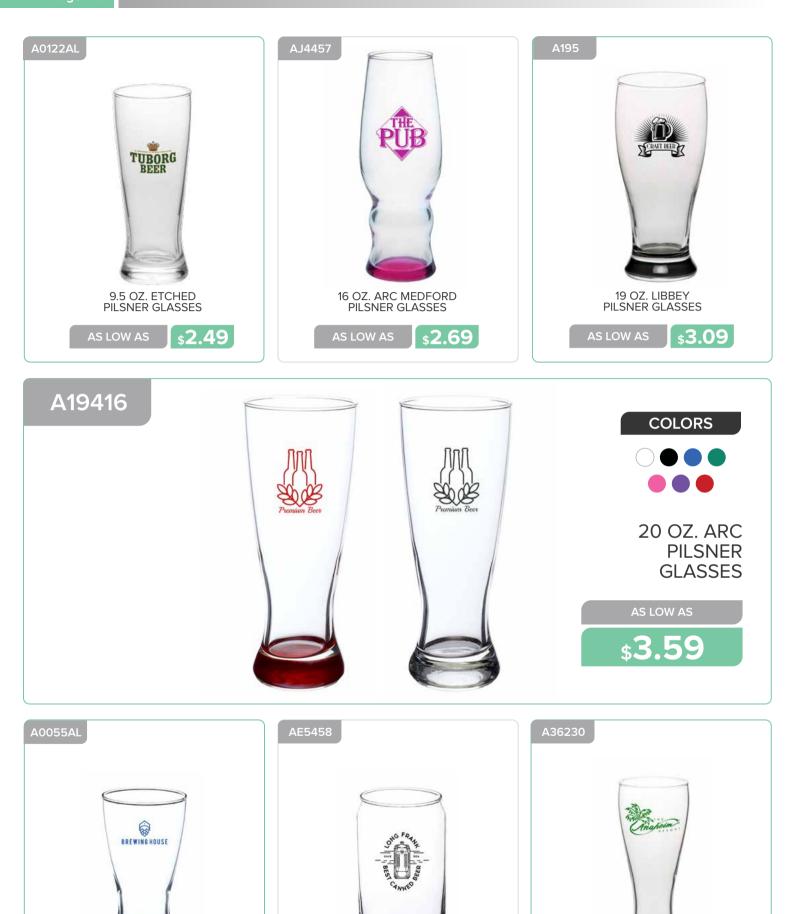

## GLASSWARE

GLASSWARE

www.belpromo.com | Set Up Charge: \$59.00 (G)

13.25 OZ. PILSNER GLASSES

\$2.49

**\$2.49** 

16 OZ. ARC CAN SHAPED BEER GLASSES 20 OZ. ARC PUB PILSNER GLASSES

s**3.19** 