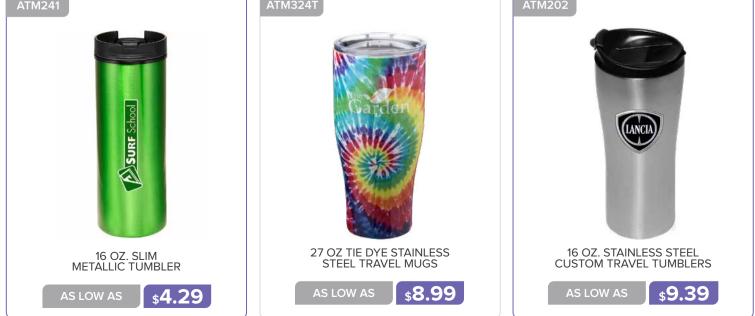

## TRAVEL MUGS AND TUMBLERS

AS LOW AS \$4.99

18 OZ. DOUBLE WALL CUSTOMIZED PLASTIC TUMBLERS

14 OZ. TRAVEL MUGS STAINLESS STEEL

**\$4.39** 

18 OZ. PLASTIC TRAVEL MUGS

**\$4.59** 

\$7.19