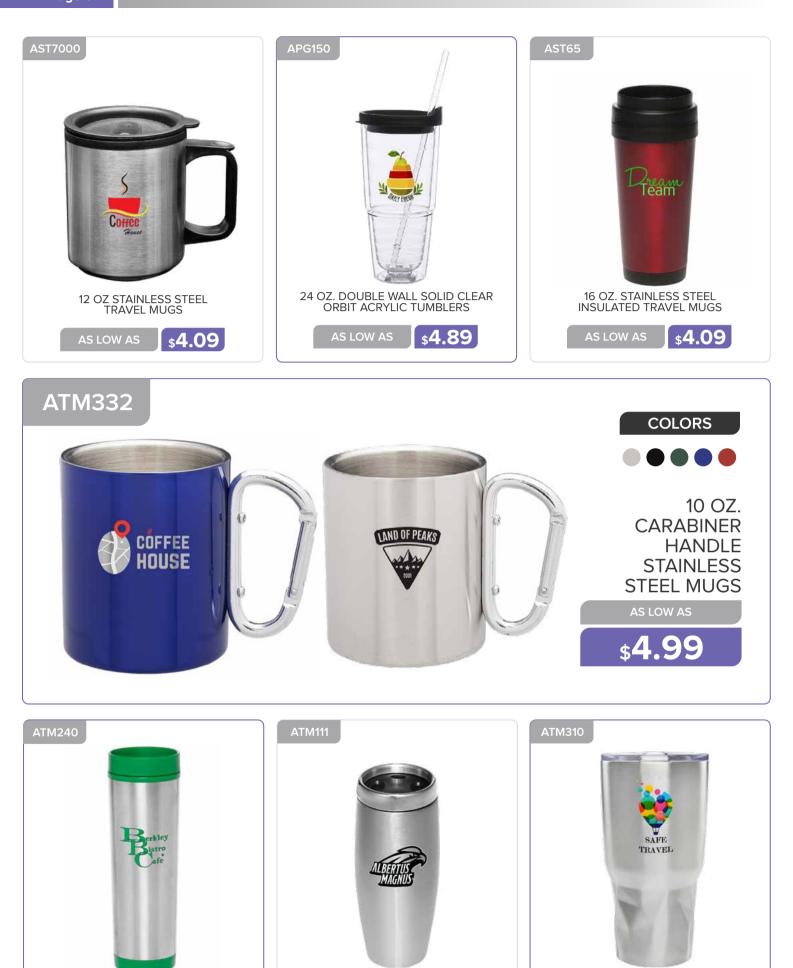

#### **TRAVEL MUGS AND TUMBLERS**

16 OZ. STRATFORD ALL STAINLESS TUMBLER

16 OZ. SLIM COLOR TOP TRAVEL MUGS

**\$4.99** 

\$8.09

27 OZ STAINLESS STEEL TUMBLERS WITH CLEAR LIDS

\$**11.29** 

AS LOW AS

## TRAVEL MUGS AND TUMBLERS

\$**10.89** 

11 OZ. STAINLESS STEEL COFFEE MUGS WITH LID

14 OZ. FRITZ STAINLESS STEEL TRAVEL MUGS

**\$4.59** 

16 OZ. MIRA STAINLESS STEEL TUMBLERS WITH STRAW

\$8.89

AS LOW AS

## TRAVEL MUGS AND TUMBLERS

AS LOW AS \$4.99

18 OZ. DOUBLE WALL CUSTOMIZED PLASTIC TUMBLERS

14 OZ. TRAVEL MUGS STAINLESS STEEL

**\$4.39** 

18 OZ. PLASTIC TRAVEL MUGS

**\$4.59** 

\$7.19