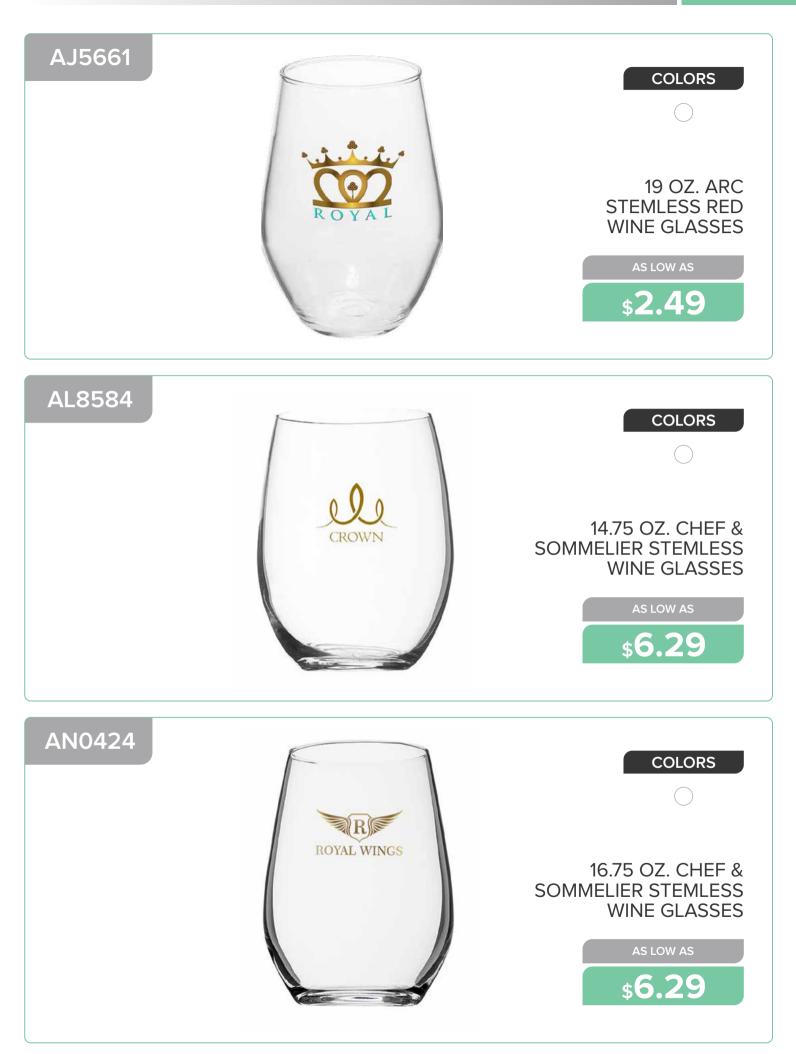

**\$2.19** 

8.5 OZ. ARAGON WINE GLASSES 12 OZ. ARC CONNOISSEUR WHITE WINE GLASSES

s3.39

AS LOW AS

16 OZ. TUMBLER STEMLESS WINE GLASSES

**\$2.89** 

**\$2.09** 

9 OZ. LIBBEY STEMLESS WINE GLASSES 12 OZ.STEMLESS PLASTIC WINE GLASSES

s1.39

AS LOW AS

21 OZ. ARC STEMLESS WINE GLASSES **\$1.99** 

**\$1.79** 

AS LOW AS

**\$1.89** 

6 OZ. LIBBEY CHAMPAGNE FLUTES

**\$2.39** 