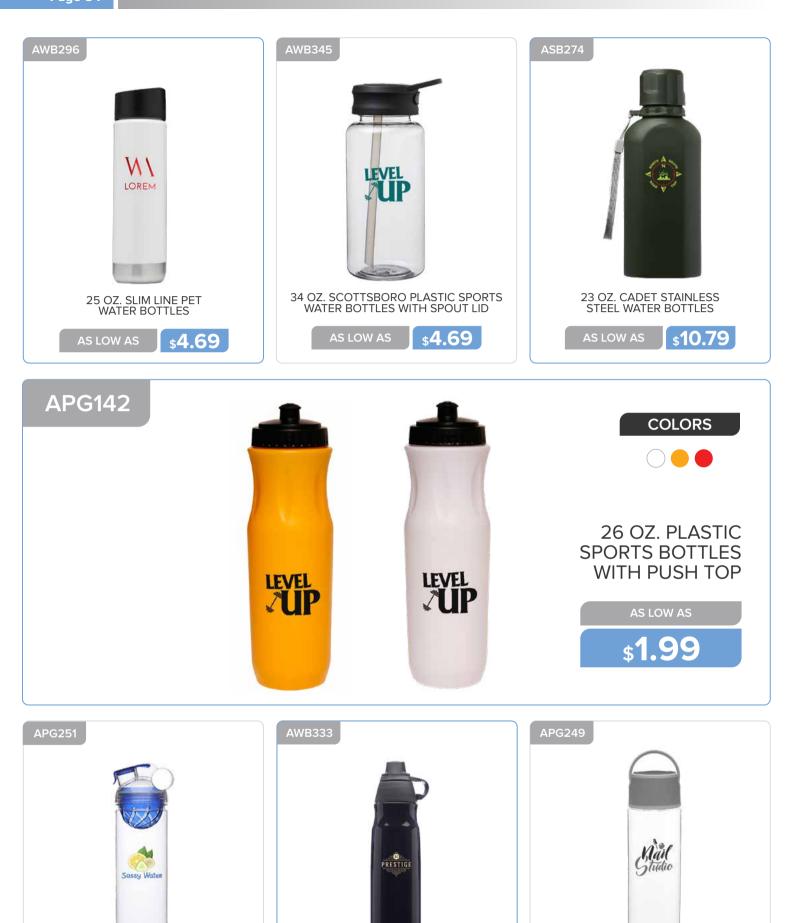

23 OZ. SPORTS BOTTLES WITH TWIST LID

**\$4.39** 

\$2.09

20 OZ. PLASTIC WATER BOTTLES WITH QUICK SHOT LID

**\$1.95** 

24 OZ. PLASTIC SHAKER BOTTLES WITH MIXER

\$5.09

28 OZ. PLASTIC WATER BOTTLES WITH PUSH CAP