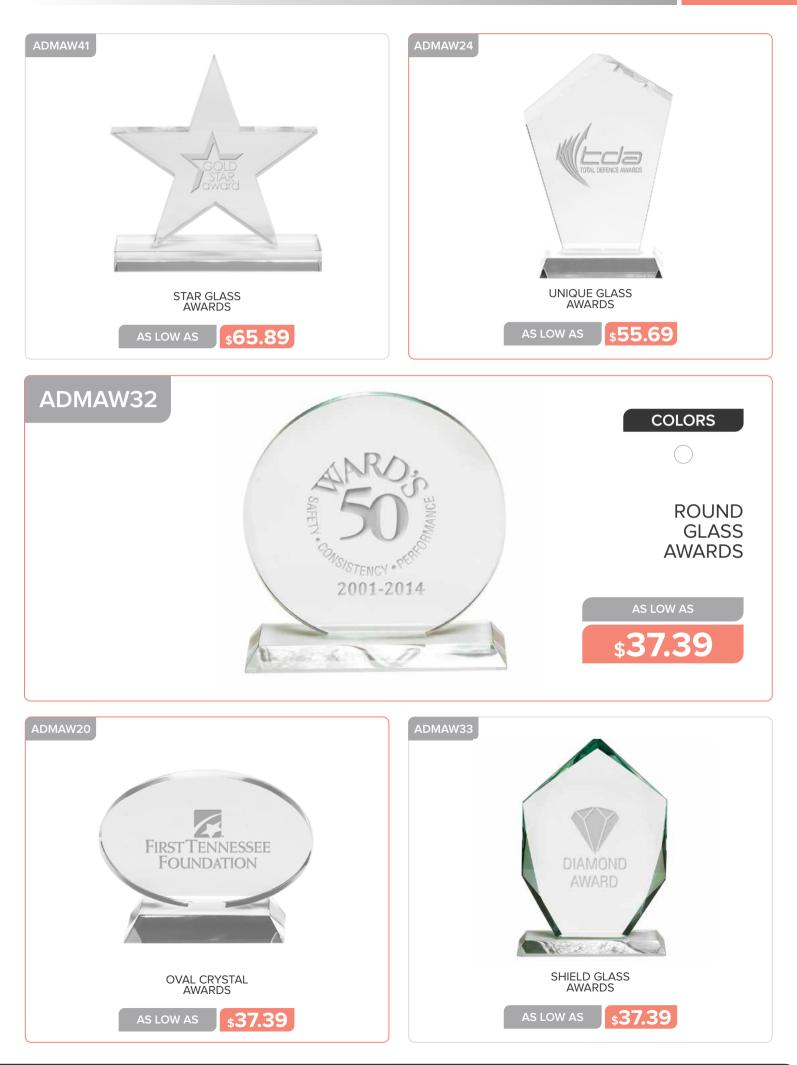

|



























#### **OFFICE AND WRITING**







ACLIP03





## ACALHMP

| <section-header><section-header></section-header></section-header> | <image/> <section-header></section-header>           | COLORS<br>COLORS<br>COLORS<br>CALENDAR<br>MORIZONTAL<br>CALENDAR<br>MOUSE PADS<br>AS LOW AS<br>\$1.99 |
|--------------------------------------------------------------------|------------------------------------------------------|-------------------------------------------------------------------------------------------------------|
| AMPC                                                               | NCS<br>Mew Haven Children Services<br>1-804-644-2245 | COLORS                                                                                                |





EXECUTIVE LEATHERETTE MOUSE PADS

\$4.59

L