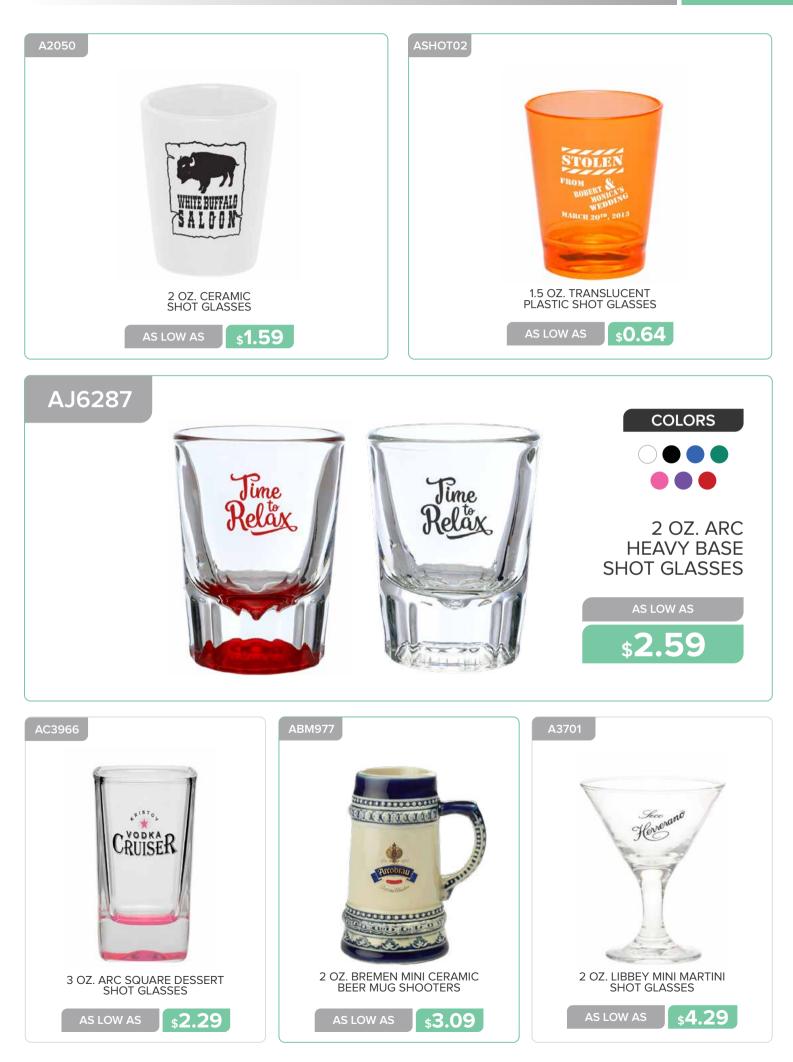

s1.39

AS LOW AS

21 OZ. ARC STEMLESS WINE GLASSES **\$1.99** 

**\$1.79** 

AS LOW AS

**\$1.89** 

6 OZ. LIBBEY CHAMPAGNE FLUTES

**\$2.39** 

8 OZ. LIBBEY STEMLESS CHAMPAGNE GLASSES **\$3.39**  8 OZ. LEAD FREE CRYSTAL CHAMPAGNE GLASSES AS LOW AS **\$4.79** 

Page 44 GLASSWARE

www.belpromo.com | Set Up Charge: \$59.00 (G)

**\$1.69** 

AS LOW AS

**\$2.09** 