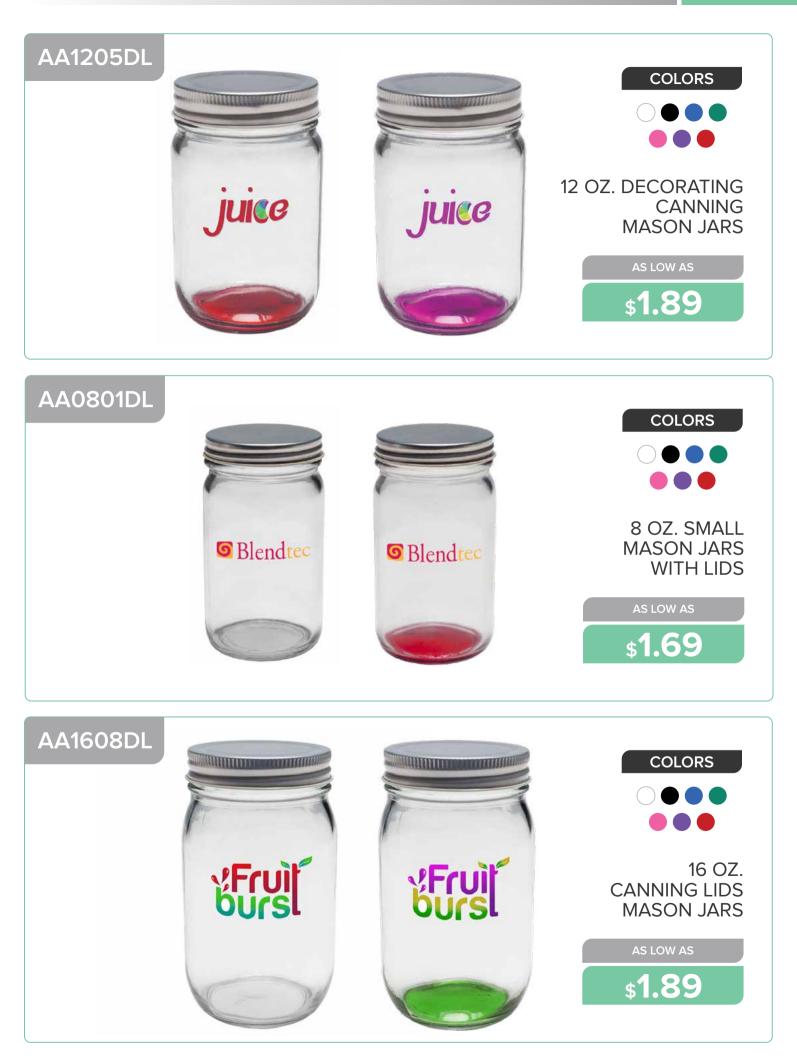

## GLASSWARE

GLASSWARE

www.belpromo.com | Set Up Charge: \$59.00 (G)

13.25 OZ. PILSNER GLASSES

\$2.49

**\$2.49** 

16 OZ. ARC CAN SHAPED BEER GLASSES 20 OZ. ARC PUB PILSNER GLASSES

s**3.19** 