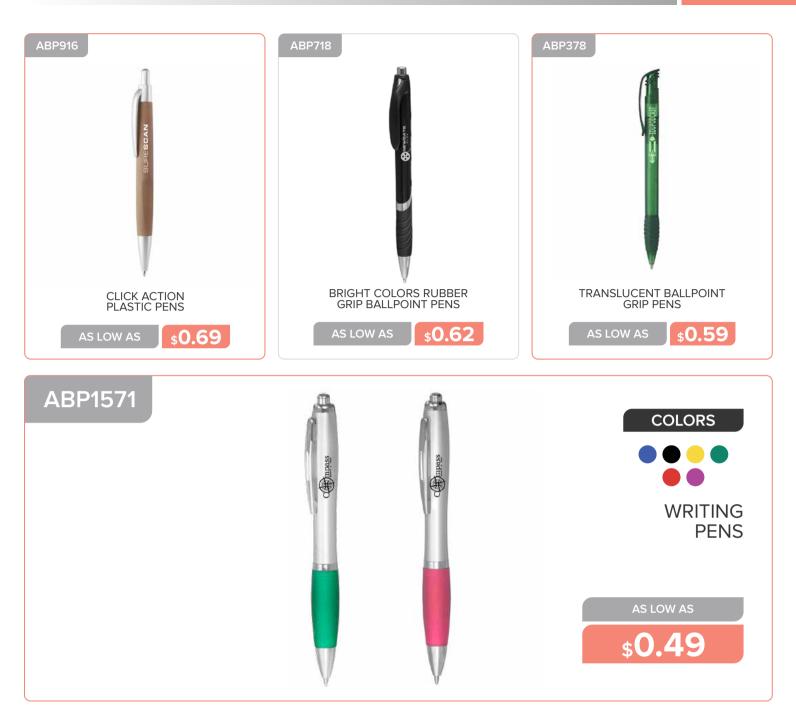

## **OFFICE AND WRITING**

**\$2.59** 

SWERVE CLIP METAL ROLLERBALL PENS

BALLPOINT ALUMINUM PENS

\$1.59

BIERCE 4-IN-1 INK METAL PENS

**\$1.69** 