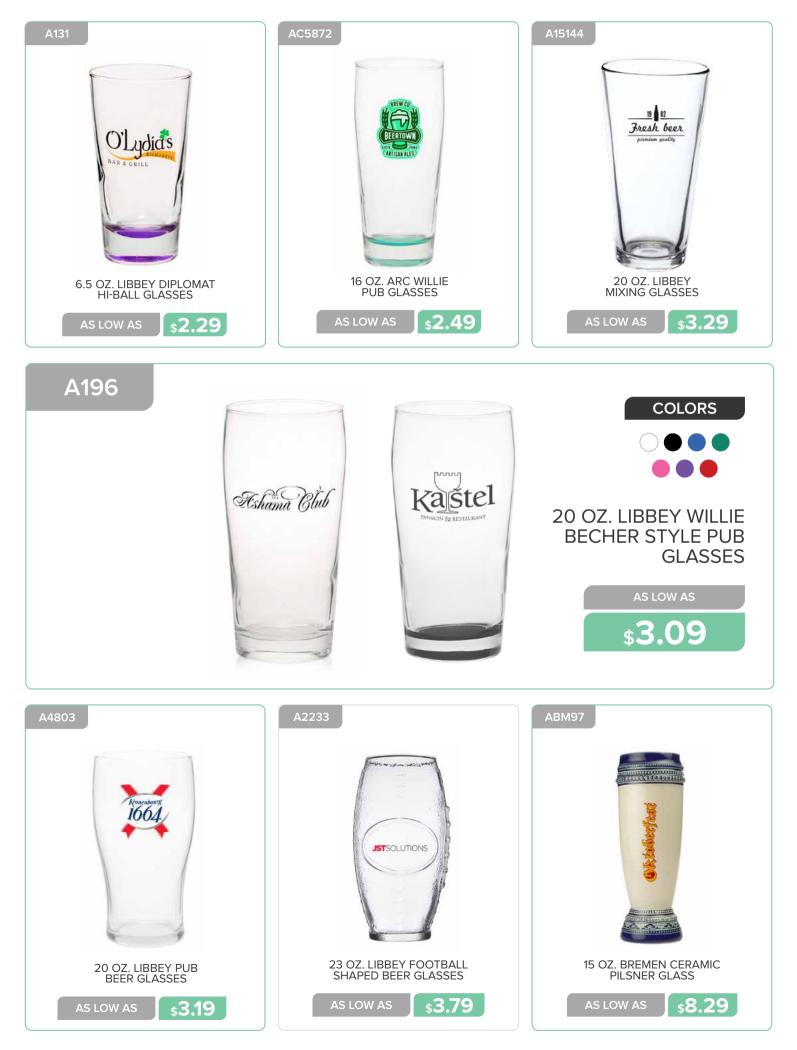

## GLASSWARE

GLASSWARE

www.belpromo.com | Set Up Charge: \$59.00 (G)

13.25 OZ. PILSNER GLASSES

\$2.49

**\$2.49** 

16 OZ. ARC CAN SHAPED BEER GLASSES 20 OZ. ARC PUB PILSNER GLASSES

s**3.19** 

AS LOW AS

www.belpromo.com | Set Up Charge: \$59.00 (G)

\$5.09

Page <u>30</u>

Page 32 GLASSWARE

www.belpromo.com | Set Up Charge: \$59.00 (G)

12.75 OZ. WHITE WINE GLASSES

**\$2.59** 