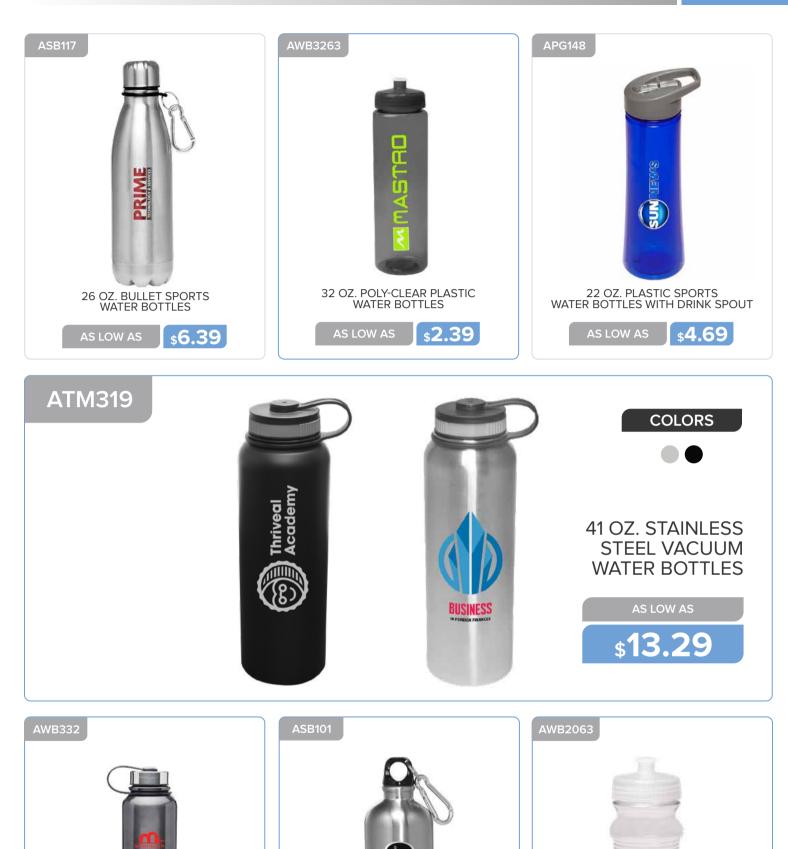

www.belpromo.com | Set Up Charge: \$59.00 (G)

20 OZ. SPORTS WATER BOTTLES WITH TWIST LID

\$5.19

20 OZ. PUSH CAP BIKE WATER BOTTLES

\$2.09

51 OZ. BIG BOY WATER BOTTLES

**\$13.59** 

| <image/> | <image/>   | <image/>            |
|----------|------------|---------------------|
| APG119   | uuer ruuer | COLORS              |
|          |            | AS LOW AS<br>\$5.49 |
| APG28    | AWB344     | ASB114              |