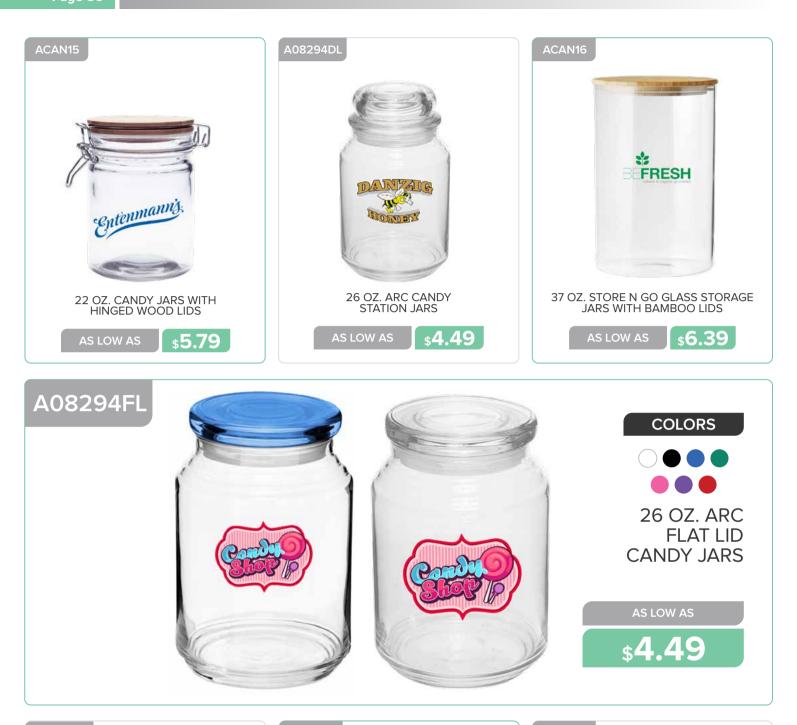

## GLASSWARE

GLASSWARE

www.belpromo.com | Set Up Charge: \$59.00 (G)

13.25 OZ. PILSNER GLASSES

\$2.49

**\$2.49** 

16 OZ. ARC CAN SHAPED BEER GLASSES 20 OZ. ARC PUB PILSNER GLASSES

s**3.19** 