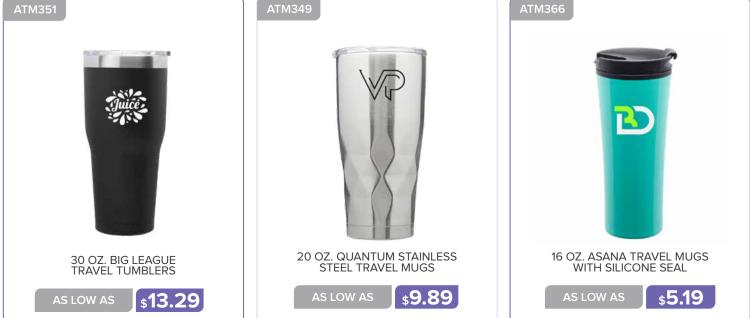

#### **TRAVEL MUGS AND TUMBLERS**

16 OZ. STRATFORD ALL STAINLESS TUMBLER

16 OZ. SLIM COLOR TOP TRAVEL MUGS

**\$4.99** 

\$8.09

27 OZ STAINLESS STEEL TUMBLERS WITH CLEAR LIDS

\$**11.29** 

AS LOW AS

## TRAVEL MUGS AND TUMBLERS

\$**10.89** 

11 OZ. STAINLESS STEEL COFFEE MUGS WITH LID

14 OZ. FRITZ STAINLESS STEEL TRAVEL MUGS

**\$4.59** 

16 OZ. MIRA STAINLESS STEEL TUMBLERS WITH STRAW

\$8.89

AS LOW AS