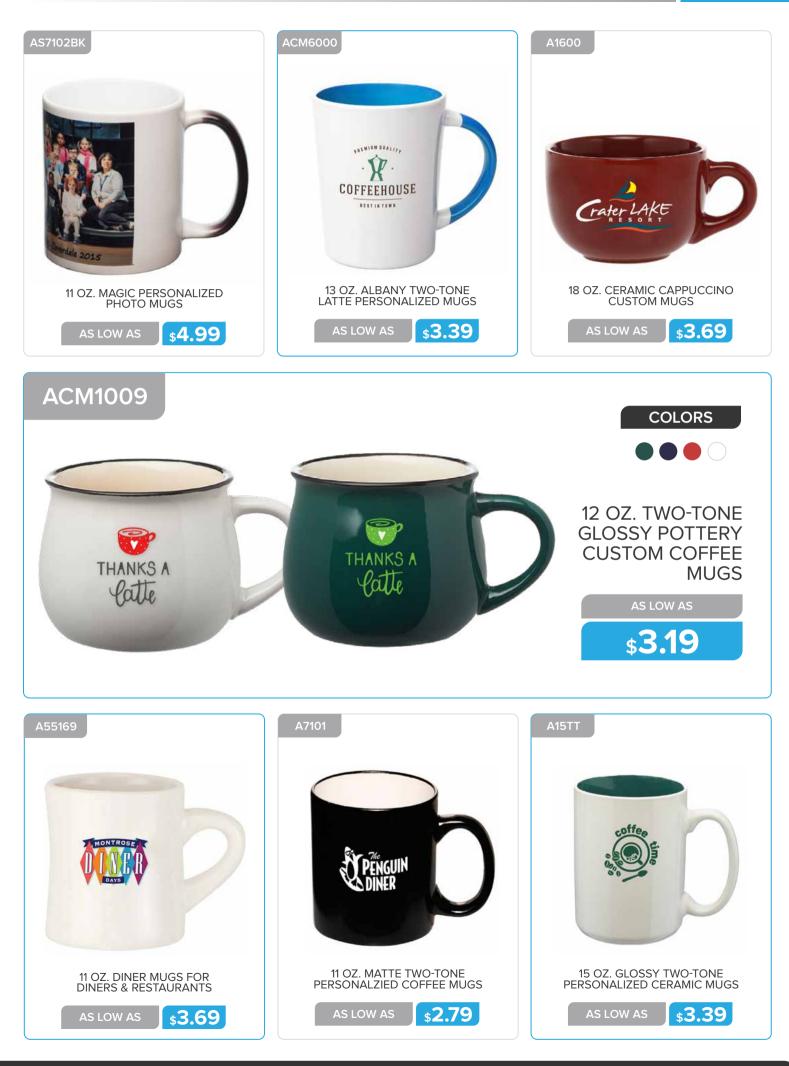

#### **CERAMIC MUGS**

Page 12 CERAMIC MUGS

AS LOW AS

11 OZ. BISTRO VITRIFIED PORCELAIN MUGS

\$5.19

COACH'S

2 OZ. ESPRESSO PERSONALIZED CUPS

\$2.09