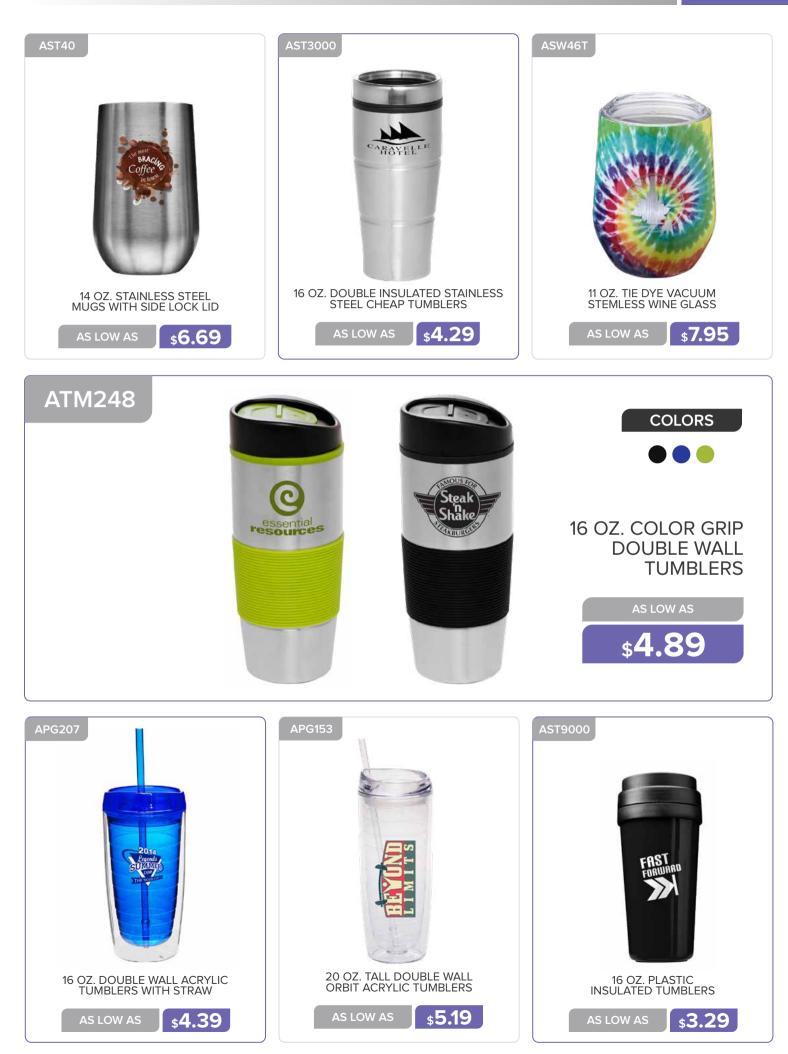

#### **TRAVEL MUGS AND TUMBLERS**

16 OZ. STRATFORD ALL STAINLESS TUMBLER

16 OZ. SLIM COLOR TOP TRAVEL MUGS

**\$4.99** 

\$8.09

27 OZ STAINLESS STEEL TUMBLERS WITH CLEAR LIDS

\$**11.29** 

AS LOW AS

## TRAVEL MUGS AND TUMBLERS

\$**10.89** 

11 OZ. STAINLESS STEEL COFFEE MUGS WITH LID

14 OZ. FRITZ STAINLESS STEEL TRAVEL MUGS

**\$4.59** 

16 OZ. MIRA STAINLESS STEEL TUMBLERS WITH STRAW

\$8.89

AS LOW AS

## TRAVEL MUGS AND TUMBLERS

AS LOW AS \$4.99

18 OZ. DOUBLE WALL CUSTOMIZED PLASTIC TUMBLERS

14 OZ. TRAVEL MUGS STAINLESS STEEL

**\$4.39** 

18 OZ. PLASTIC TRAVEL MUGS

**\$4.59** 

\$7.19