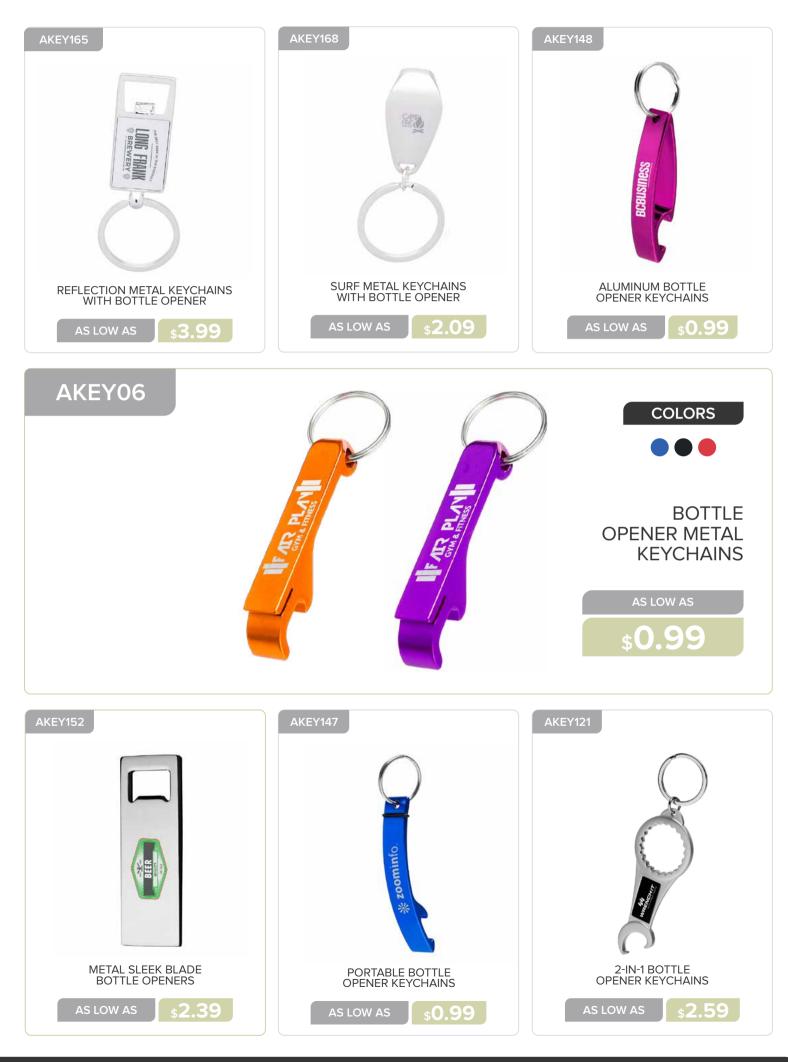

### **OUTDOOR & LEISURE**

OPENER KEYCHAINS

**\$1.54** 

## **OUTDOOR & LEISURE**

www.belpromo.com | Set Up Charge: \$59.00 (G)

\$**0.99** 

\$**0.99** 

AS LOW AS

s1.09