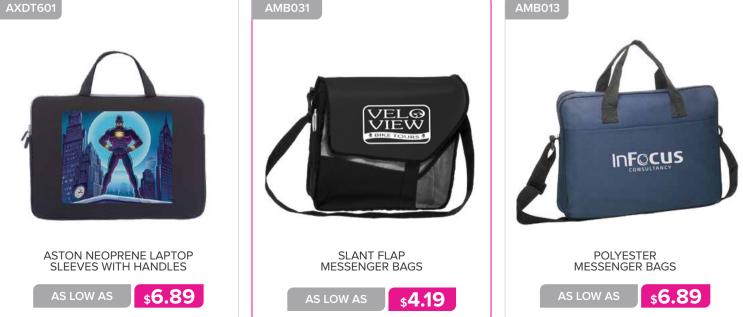

#### **BAGS & BACKPACKS**

| . 96 - 108 |
|------------|
| 99 - 115   |
| 116        |
| 117 - 119  |
| 120        |
|            |