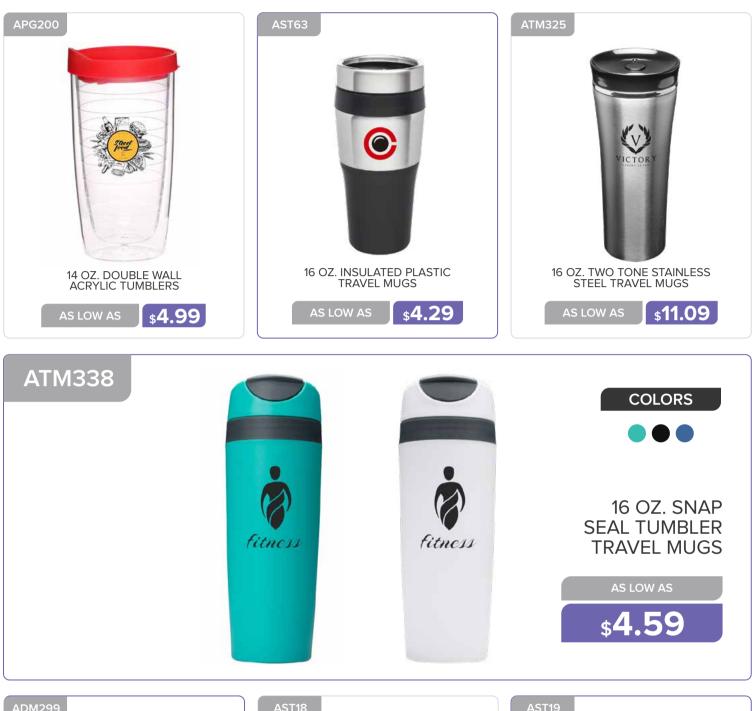

#### **TRAVEL MUGS AND TUMBLERS**

16 OZ. STRATFORD ALL STAINLESS TUMBLER

16 OZ. SLIM COLOR TOP TRAVEL MUGS

**\$4.99** 

\$8.09

27 OZ STAINLESS STEEL TUMBLERS WITH CLEAR LIDS

\$**11.29** 

AS LOW AS

## TRAVEL MUGS AND TUMBLERS

\$**10.89** 

11 OZ. STAINLESS STEEL COFFEE MUGS WITH LID

14 OZ. FRITZ STAINLESS STEEL TRAVEL MUGS

**\$4.59** 

16 OZ. MIRA STAINLESS STEEL TUMBLERS WITH STRAW

\$8.89

AS LOW AS

## TRAVEL MUGS AND TUMBLERS

AS LOW AS \$4.99

18 OZ. DOUBLE WALL CUSTOMIZED PLASTIC TUMBLERS

14 OZ. TRAVEL MUGS STAINLESS STEEL

**\$4.39** 

18 OZ. PLASTIC TRAVEL MUGS

**\$4.59** 

\$7.19