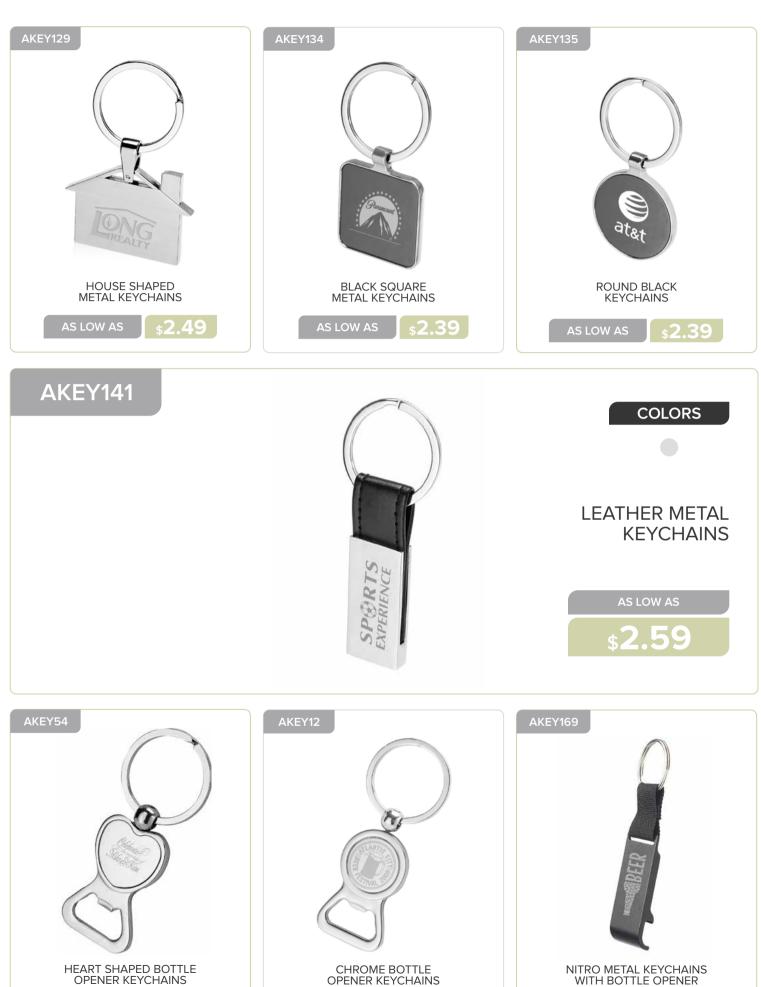

#### **OUTDOOR & LEISURE**

REATT

REALTOR KEYCHAINS

SHIP WHEEL KEYCHAINS

\$3.99

METAL KEYCHAINS

\$2.29

BAD

ROUND TWO-TONE KEYCHAINS

\$2.39

AS LOW AS

\$2.39