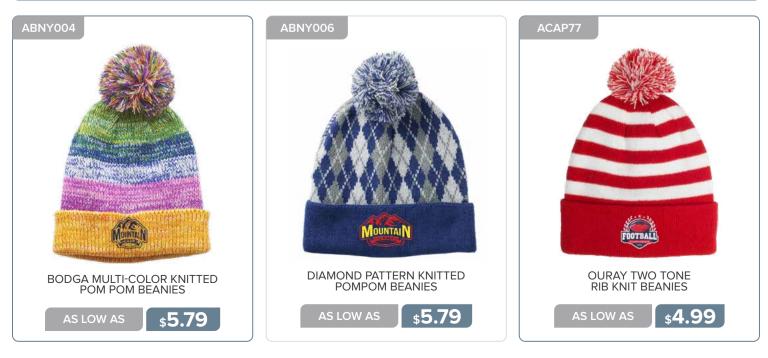

#### **APPAREL & CAPS**

| T-Shirts     | 170 - 178 |
|--------------|-----------|
| Sweat Shirts | 179 - 180 |
| Tank Tops    | 181       |
| Polo Shirts  | 182 - 183 |
| Headwear     | 184 - 188 |