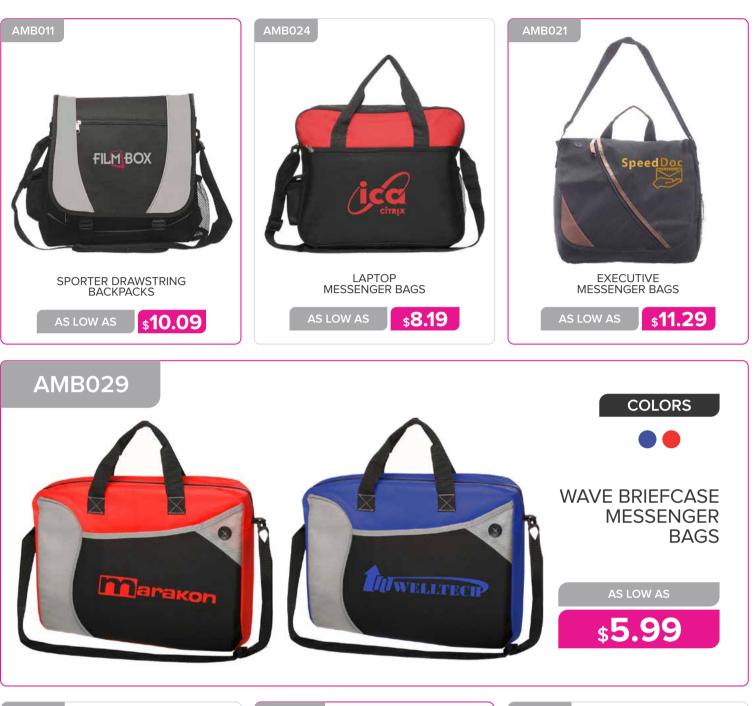

#### **BAGS & BACKPACKS**

| . 96 - 108 |
|------------|
| 99 - 115   |
| 116        |
| 117 - 119  |
| 120        |
|            |