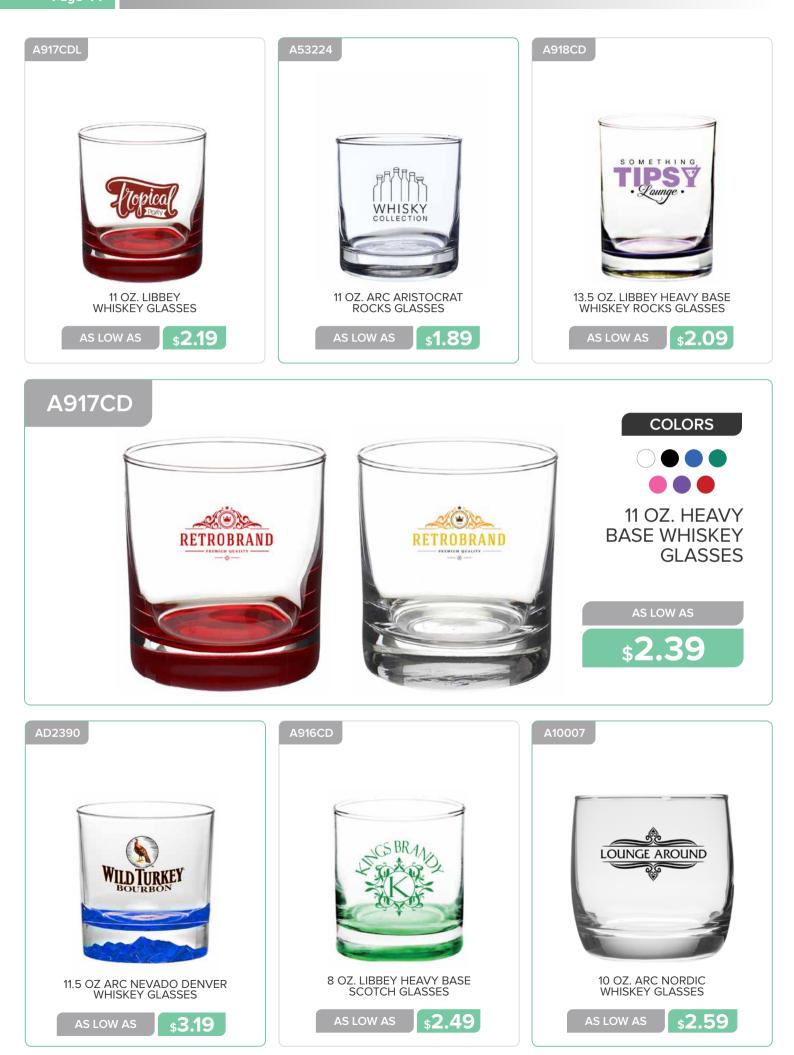

AS LOW AS

www.belpromo.com | Set Up Charge: \$59.00 (G)

\$5.09

Page <u>30</u>

Page 32 GLASSWARE

www.belpromo.com | Set Up Charge: \$59.00 (G)

12.75 OZ. WHITE WINE GLASSES

**\$2.59** 

**\$2.19** 

8.5 OZ. ARAGON WINE GLASSES 12 OZ. ARC CONNOISSEUR WHITE WINE GLASSES

s3.39

AS LOW AS

16 OZ. TUMBLER STEMLESS WINE GLASSES

**\$2.89** 

**\$2.09** 

9 OZ. LIBBEY STEMLESS WINE GLASSES 12 OZ.STEMLESS PLASTIC WINE GLASSES