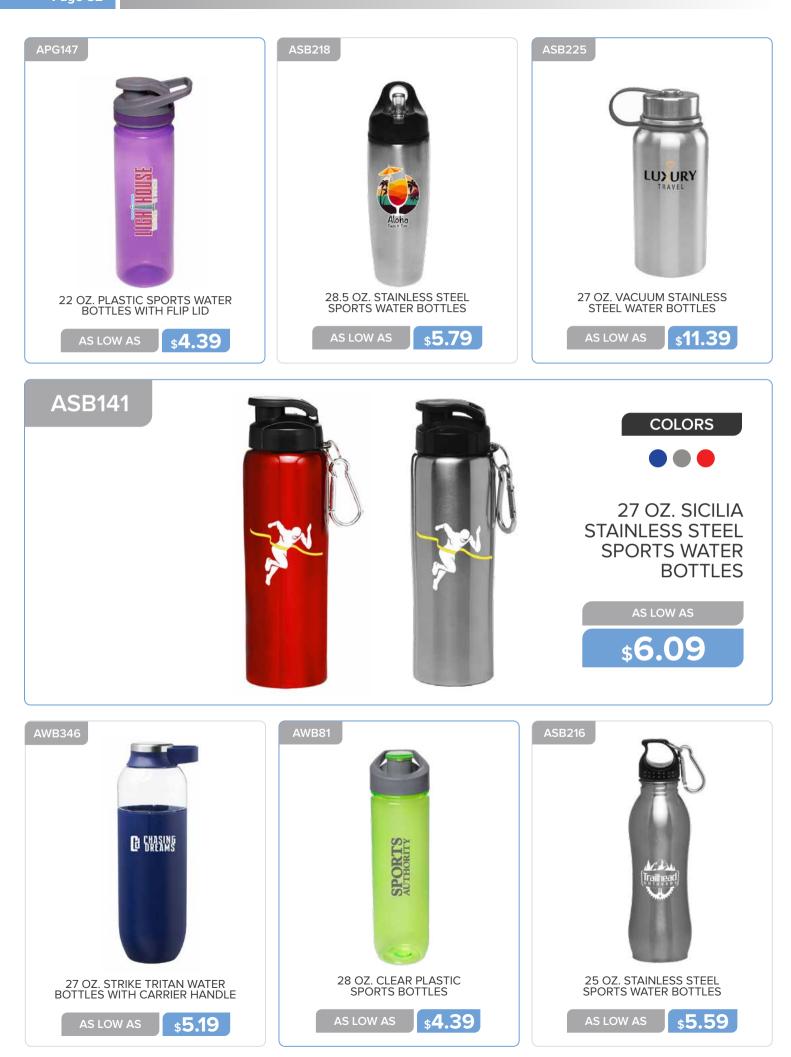

AS LOW AS

20 OZ. JEITA VACUUM WATER BOTTLES WITH STRAP

AS LOW AS \$9.89

14 OZ. BRISA COLA SHAPED WATER BOTTLES

**\$2.39** 

18 OZ. THERMO FLASK INSULATED WATER BOTTLES

\$10.79

**\$1.49** 

23 OZ. SPORTS BOTTLES WITH TWIST LID

**\$4.39** 

\$2.09

20 OZ. PLASTIC WATER BOTTLES WITH QUICK SHOT LID

**\$1.95** 

24 OZ. PLASTIC SHAKER BOTTLES WITH MIXER

\$5.09

28 OZ. PLASTIC WATER BOTTLES WITH PUSH CAP