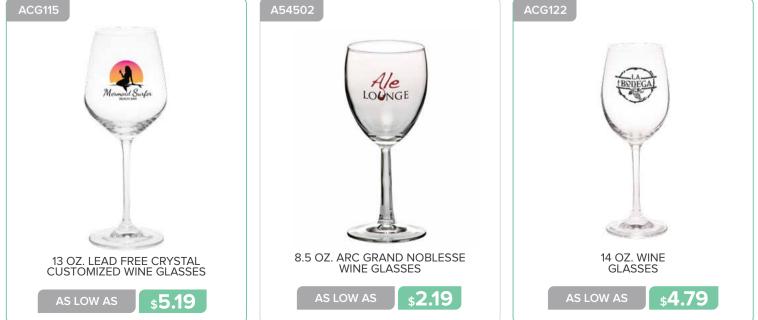

8 OZ. LIBBEY STEMLESS CHAMPAGNE GLASSES **\$3.39**  8 OZ. LEAD FREE CRYSTAL CHAMPAGNE GLASSES AS LOW AS **\$4.79** 

Page 44 GLASSWARE

www.belpromo.com | Set Up Charge: \$59.00 (G)

**\$1.69** 

AS LOW AS

**\$2.09** 

AS LOW AS

**\$3.59** 

Page <u>48</u>

**\$4.49** 

\$4.29

AS LOW AS

\$4.09

Page 56 GLASSWARE