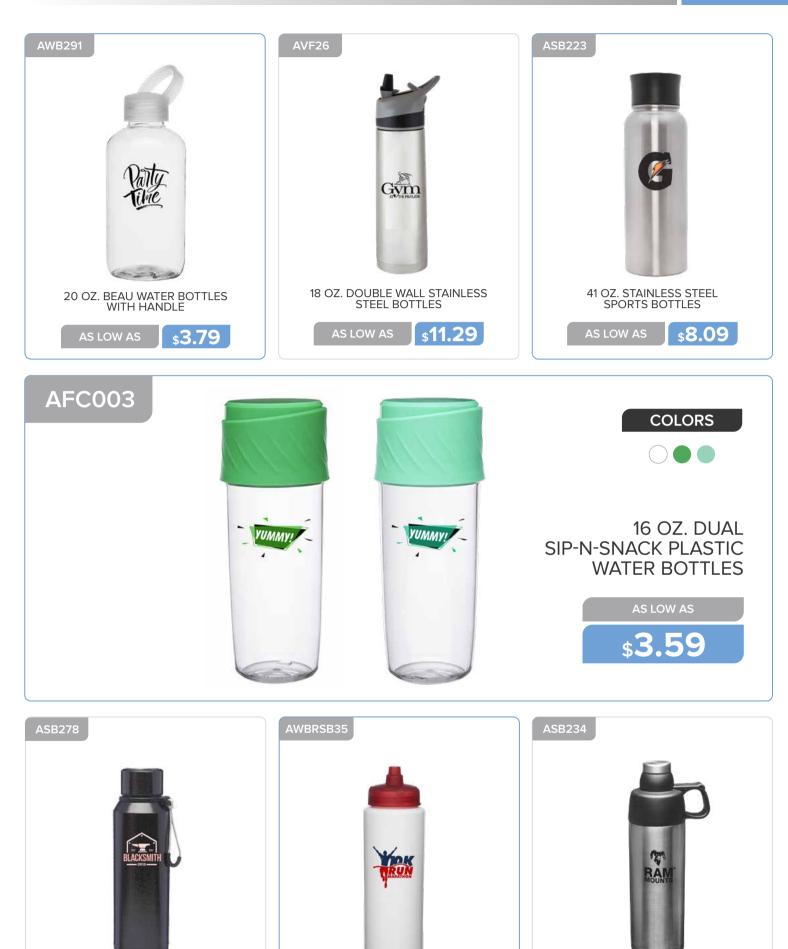

AS LOW AS

20 OZ. JEITA VACUUM WATER BOTTLES WITH STRAP

AS LOW AS \$9.89

14 OZ. BRISA COLA SHAPED WATER BOTTLES

**\$2.39** 

18 OZ. THERMO FLASK INSULATED WATER BOTTLES

\$10.79

**\$1.49** 