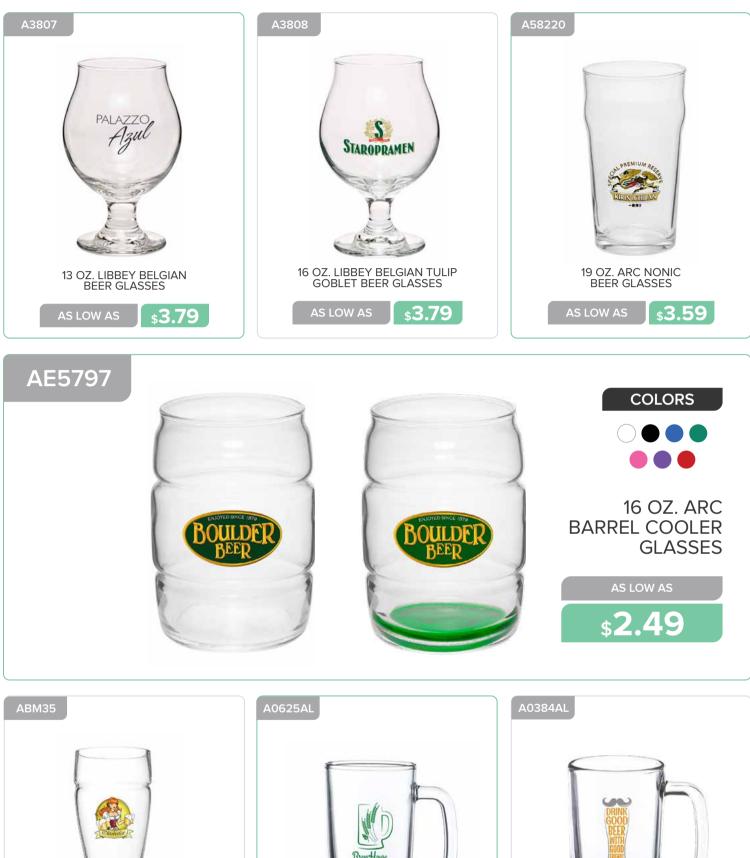

8 OZ. LIBBEY STEMLESS CHAMPAGNE GLASSES **\$3.39**  8 OZ. LEAD FREE CRYSTAL CHAMPAGNE GLASSES AS LOW AS **\$4.79** 

Page 44 GLASSWARE

www.belpromo.com | Set Up Charge: \$59.00 (G)

**\$1.69** 

AS LOW AS

**\$2.09** 

AS LOW AS

**\$3.59** 

Page <u>48</u>

**\$4.49** 

\$4.29

AS LOW AS

\$4.09

Page 56 GLASSWARE