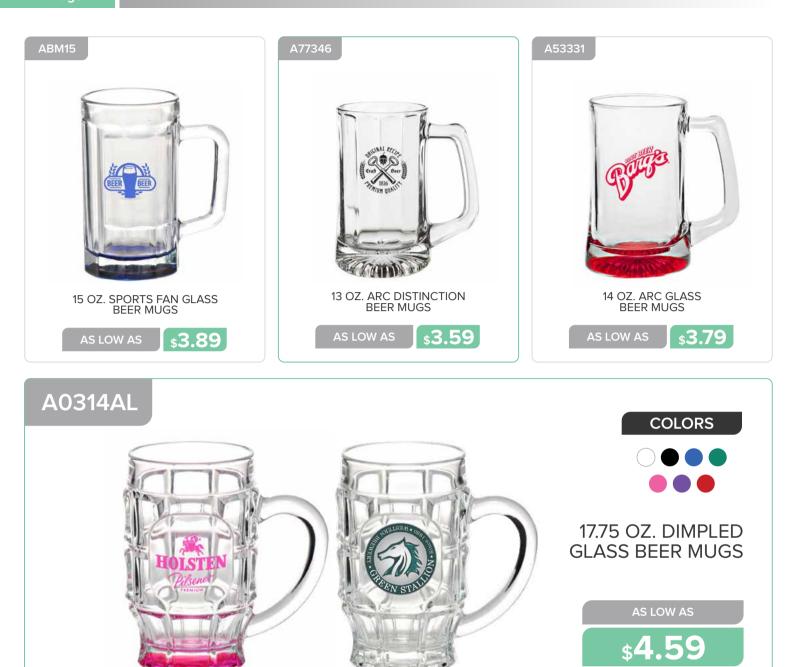

## GLASSWARE

GLASSWARE

www.belpromo.com | Set Up Charge: \$59.00 (G)

13.25 OZ. PILSNER GLASSES

\$2.49

**\$2.49** 

16 OZ. ARC CAN SHAPED BEER GLASSES 20 OZ. ARC PUB PILSNER GLASSES

s**3.19** 