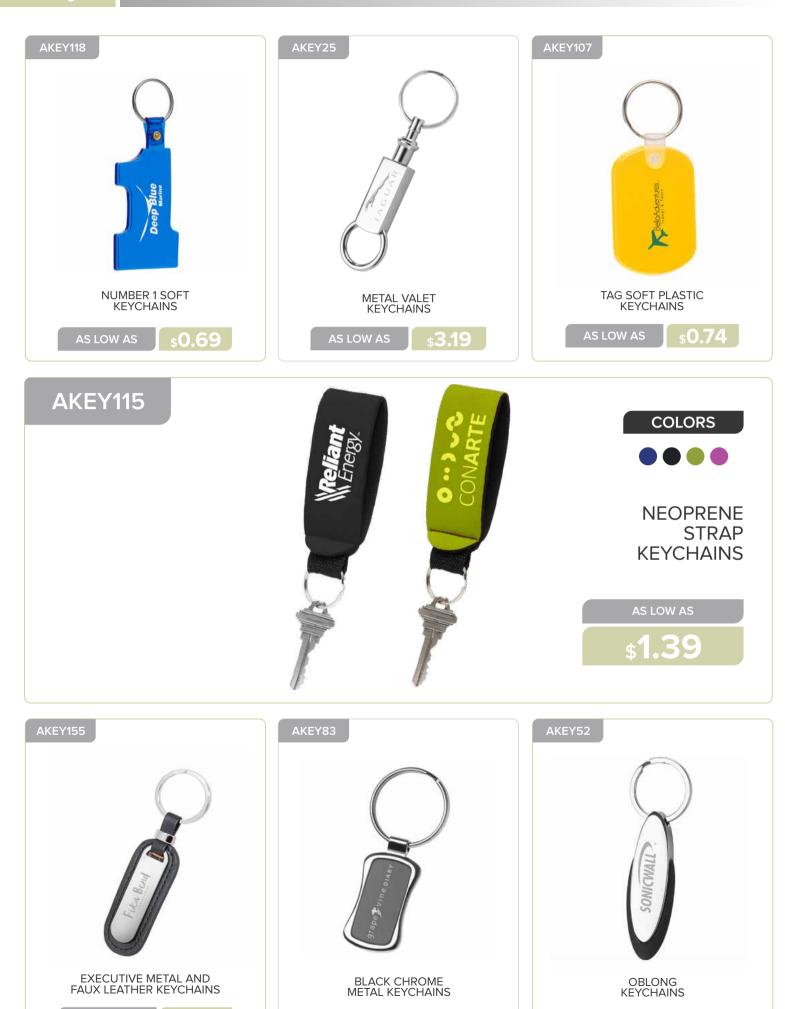

#### **OUTDOOR & LEISURE**

REATT

REALTOR KEYCHAINS

SHIP WHEEL KEYCHAINS

\$3.99

METAL KEYCHAINS

\$2.29

BAD

ROUND TWO-TONE KEYCHAINS

\$2.39

AS LOW AS

\$2.39