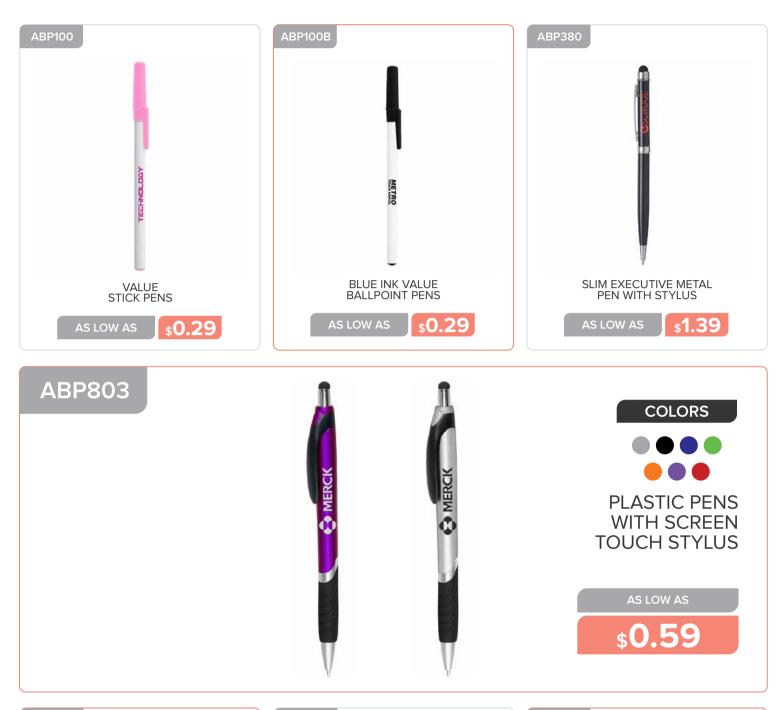

## **OFFICE AND WRITING**

**\$2.59** 

SWERVE CLIP METAL ROLLERBALL PENS

BALLPOINT ALUMINUM PENS

\$1.59

BIERCE 4-IN-1 INK METAL PENS

**\$1.69** 