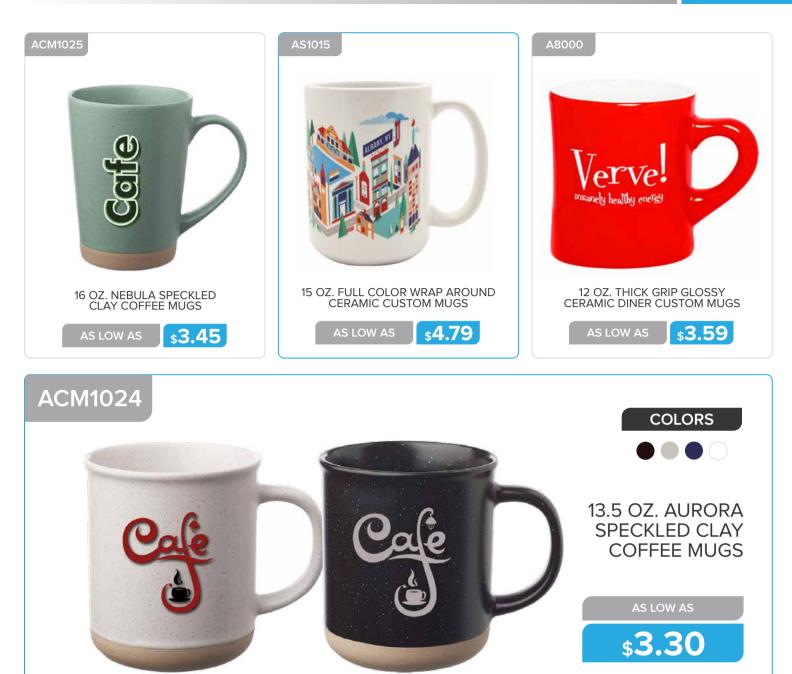

#### **CERAMIC MUGS**

Page 12 CERAMIC MUGS

AS LOW AS

11 OZ. BISTRO VITRIFIED PORCELAIN MUGS

\$5.19

COACH'S

2 OZ. ESPRESSO PERSONALIZED CUPS

\$2.09