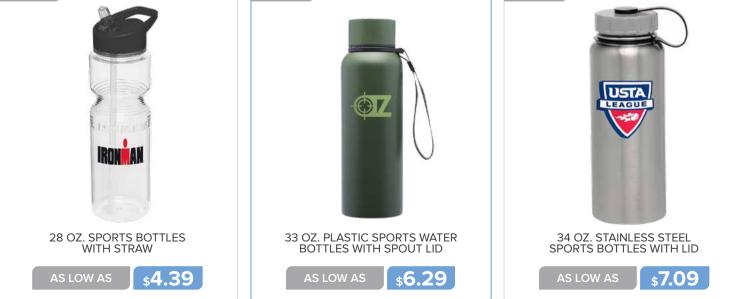

www.belpromo.com | Set Up Charge: \$59.00 (G)

20 OZ. SPORTS WATER BOTTLES WITH TWIST LID

\$5.19

20 OZ. PUSH CAP BIKE WATER BOTTLES

\$2.09

51 OZ. BIG BOY WATER BOTTLES

**\$13.59** 

| <image/> | <image/>   | <image/>            |
|----------|------------|---------------------|
| APG119   | uuer ruuer | COLORS              |
|          |            | AS LOW AS<br>\$5.49 |
| APG28    | AWB344     | ASB114              |