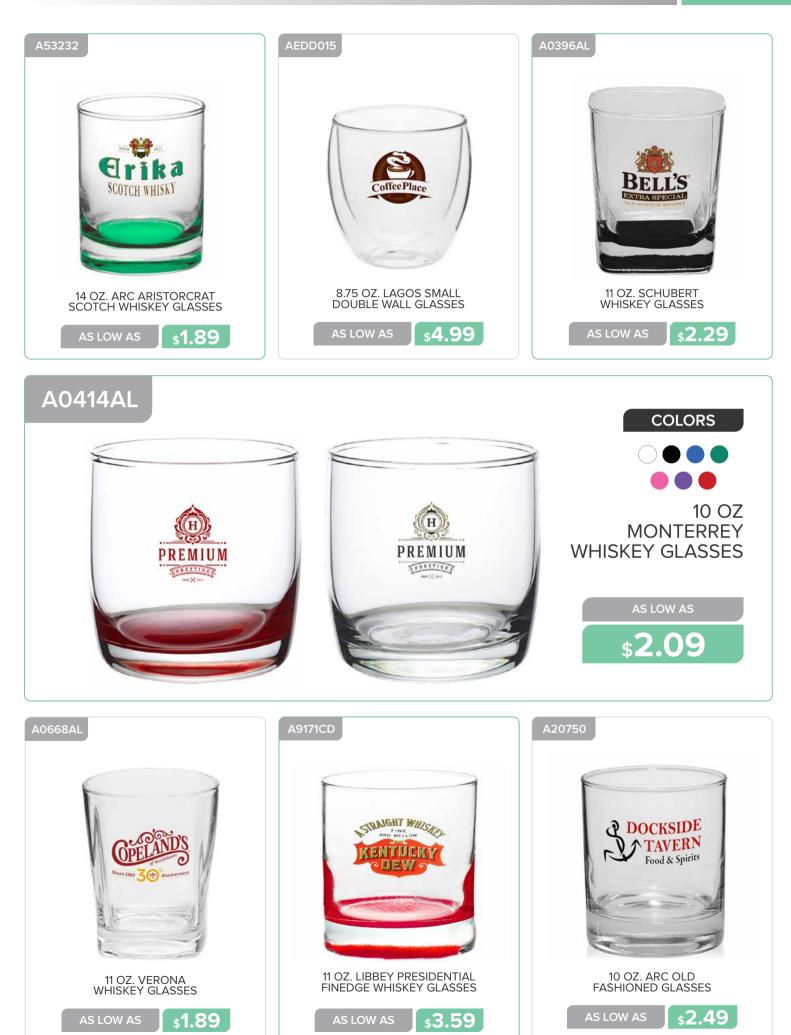

**\$2.19** 

8.5 OZ. ARAGON WINE GLASSES 12 OZ. ARC CONNOISSEUR WHITE WINE GLASSES

s3.39

AS LOW AS

16 OZ. TUMBLER STEMLESS WINE GLASSES

**\$2.89** 

**\$2.09** 

9 OZ. LIBBEY STEMLESS WINE GLASSES 12 OZ.STEMLESS PLASTIC WINE GLASSES

s1.39

AS LOW AS

21 OZ. ARC STEMLESS WINE GLASSES **\$1.99** 

**\$1.79** 

AS LOW AS

**\$1.89** 

6 OZ. LIBBEY CHAMPAGNE FLUTES

**\$2.39** 