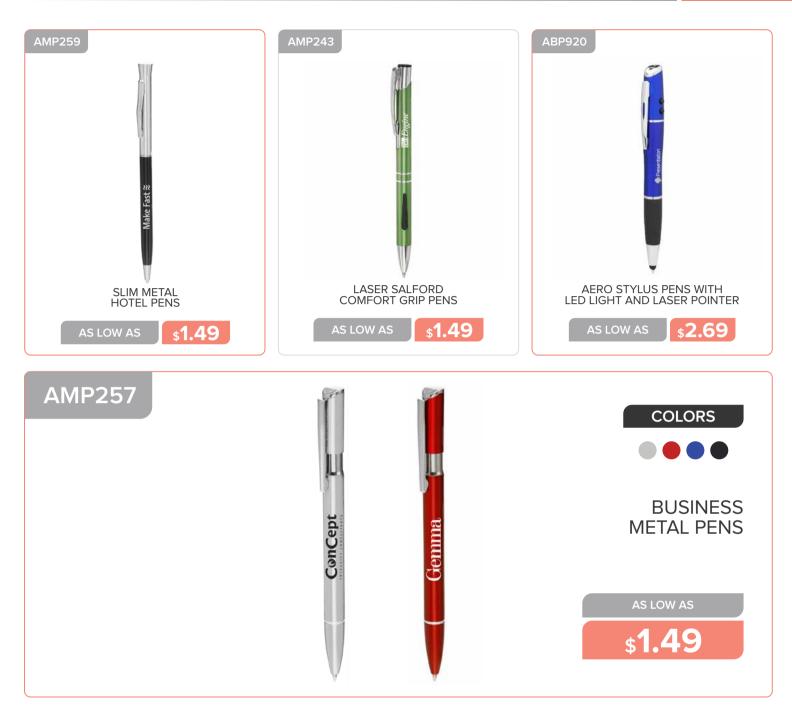

## **OFFICE AND WRITING**

**\$2.59** 

SWERVE CLIP METAL ROLLERBALL PENS

BALLPOINT ALUMINUM PENS

\$1.59

BIERCE 4-IN-1 INK METAL PENS

**\$1.69** 