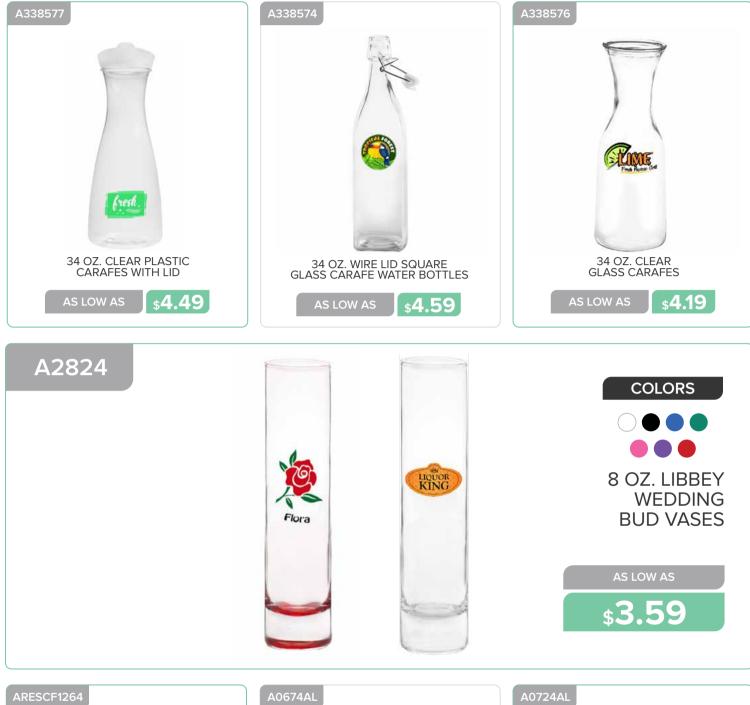

8 OZ. LIBBEY STEMLESS CHAMPAGNE GLASSES **\$3.39**  8 OZ. LEAD FREE CRYSTAL CHAMPAGNE GLASSES AS LOW AS **\$4.79** 

Page 44 GLASSWARE

www.belpromo.com | Set Up Charge: \$59.00 (G)

**\$1.69** 

AS LOW AS

**\$2.09** 

AS LOW AS

**\$3.59** 

Page <u>48</u>

**\$4.49** 

\$4.29

AS LOW AS

\$4.09

Page 56 GLASSWARE