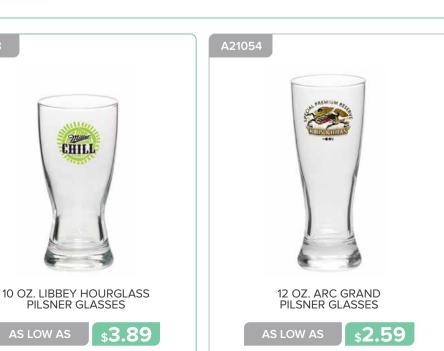

AS LOW AS

www.belpromo.com | Set Up Charge: \$59.00 (G)

\$5.09

Page <u>30</u>

Page 32 GLASSWARE

www.belpromo.com | Set Up Charge: \$59.00 (G)

12.75 OZ. WHITE WINE GLASSES

**\$2.59** 