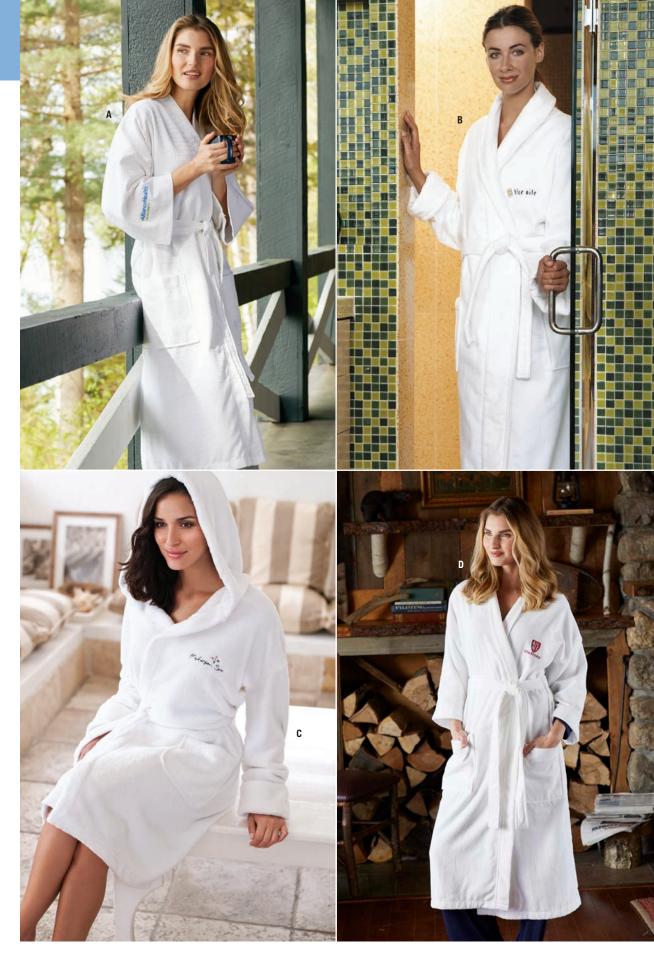

#### CAMBRIDGE CLASSIC COLORFUSION THROW BLANKET

~ LUXURY SIZE ~ 55 BY 60

FROM \$49 (r)

CLICK HERE FOR PRICING INVENTORY DETAILS

A. WAFFLE WEAVE ROBE FROM \$41 (r) CLICK HERE FOR PRICING INVENTORY DETAILS B. SHAWL COLLAR ROBE

FROM \$91 (r)

PRICING

INVENTORY

DETAILS

C. HOODED CORAL FLEECE ROBE FROM \$44 (r) CLICK HERE FOR

PRICING

DETAILS

D. KIMONO STYLE ROBE FROM \$61 (r)