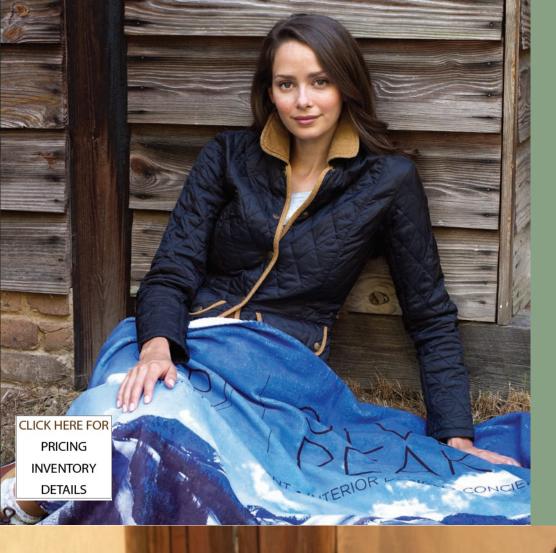

#### CHELSEA THROW BLANKET

~ LUXURY SIZE ~ 50 BY 70

FROM \$37 (r)

∋

CLICK HERE FOR PRICING INVENTORY DETAILS

Farad T