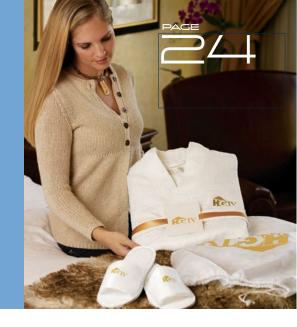

#### CAMBRIDGE CLASSIC COLORFUSION THROW BLANKET

~ LUXURY SIZE ~ 55 BY 60

FROM \$49 (r)

CLICK HERE FOR PRICING INVENTORY DETAILS

A. WAFFLE WEAVE ROBE FROM \$41 (r) CLICK HERE FOR PRICING INVENTORY DETAILS B. SHAWL COLLAR ROBE

FROM \$91 (r)

PRICING

INVENTORY

DETAILS

C. HOODED CORAL FLEECE ROBE FROM \$44 (r) CLICK HERE FOR

PRICING

DETAILS

D. KIMONO STYLE ROBE FROM \$61 (r)