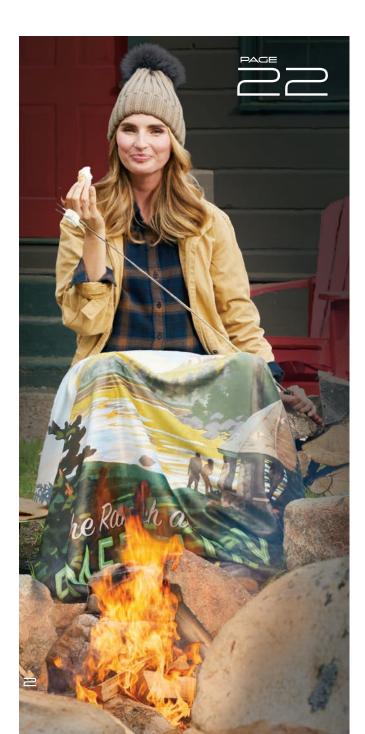

#### MANSFIELD COLORFUSION SHERPA BLANKET

50 BY 60

FROM \$53 (r)

22

re Ra

LIFR