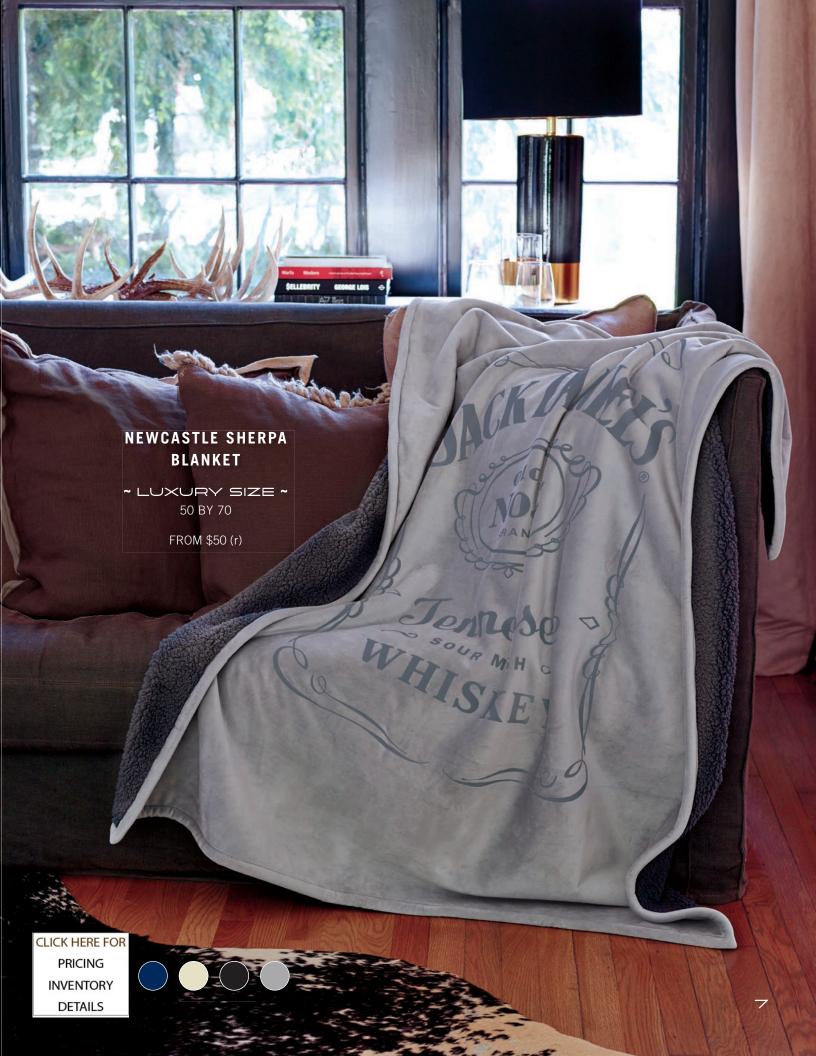

#### WAVERLY SILVER FOX BLANKET

LUXURY SIZE ~ 50 BY 70

FROM \$50 (r)

John Westery Milas