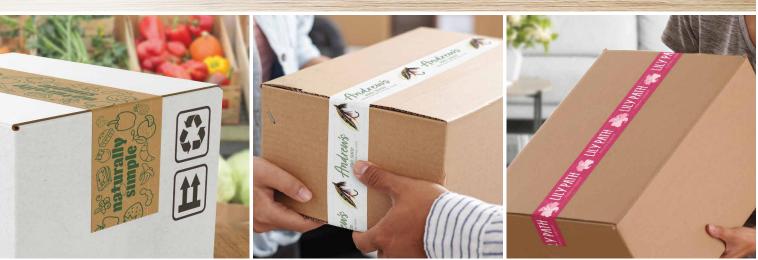

## Packaging Tape

CTIV

Advertise new products or reinforce brand elements by printing a logo or tag line on custom packaging tape to personalize every package. Reinforced pre-printed packaging tape is water activated and creates a strong bond to ensure your boxes remain sealed during shipping. It's also difficult to peel away and leaves evidence behind if someone tries to tamper with the package. Choose either white or natural kraft printed paper tape in 2.75" x 450' rolls and let your packaging do the heavy advertising lift!