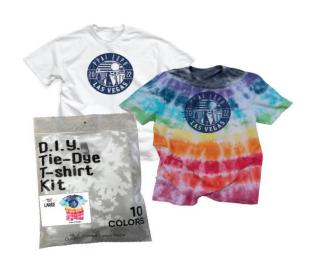

## Do It Yourself, Custom Tie-Dye T-Shirt Kits

Item# TDK

Our DIY Tie-Dye Kit is a unique way to get people to interact with your logo. The base kit includes a white shirt with a one color imprint of your design in one location, and the dye kit itself. Each kit comes with everything you need, (except water for mixing dyes), including bottles to mix the dye, ten dye color packets, rubber bands, and an instruction card. Great for Cororate Team Building, Remote Employees, Events, Schools and Youth Groups etc.

Get people to connect and create their own masterpiece to keep and wear with your logo and brand.

| Quantity           | 72          | 144         | 288         | 576         |     |
|--------------------|-------------|-------------|-------------|-------------|-----|
| (\$) Adult & Youth | \$<br>20.50 | \$<br>18.83 | \$<br>17.17 | \$<br>16.33 | (R) |