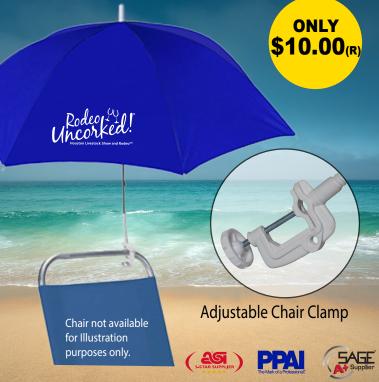

## Style 1112 Beach Chair Umbrella

- · Large 48" coverage
- Adjustable chair clamp
- Flexible clamp
- UPF 50+ sun protection
- Fits most chairs

PRICE PER UMBRELLA

| 36                 | 72                 | 144                | 288                | 600                |     |
|--------------------|--------------------|--------------------|--------------------|--------------------|-----|
| <del>\$12.25</del> | <del>\$11.75</del> | <del>\$11.25</del> | <del>\$10.75</del> | <del>\$10.00</del> | (R) |