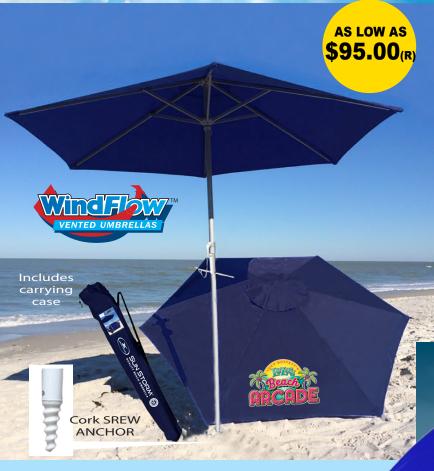

## Style 1111 Beach Umbrella

- Large 78" coverage
- Durable waterproof canopy
- 2 piece sturdy pole / Cork screw anchor
- Cross pin handle to screw base securely into the sand
- · Vented Windflow design to withstand wind gusts
- UPF 50+ sun protection
- Includes matching carrying case

PRICE PER UMBRELLA

| 0.10 \$95.00 | ) (F        |
|--------------|-------------|
| )            | .10 \$95.00 |