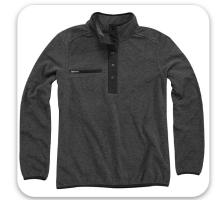

Soffe Youth Nylon Mini Mesh Short B058

Soffe Youth Full Zip Mock Neck Sweatshirt 9310B

**Disclaimer:** All products are sold blank and can be easily printed at your local decorator.

Sierra Pacific 1/4 Zip Fleece Pullover 3051