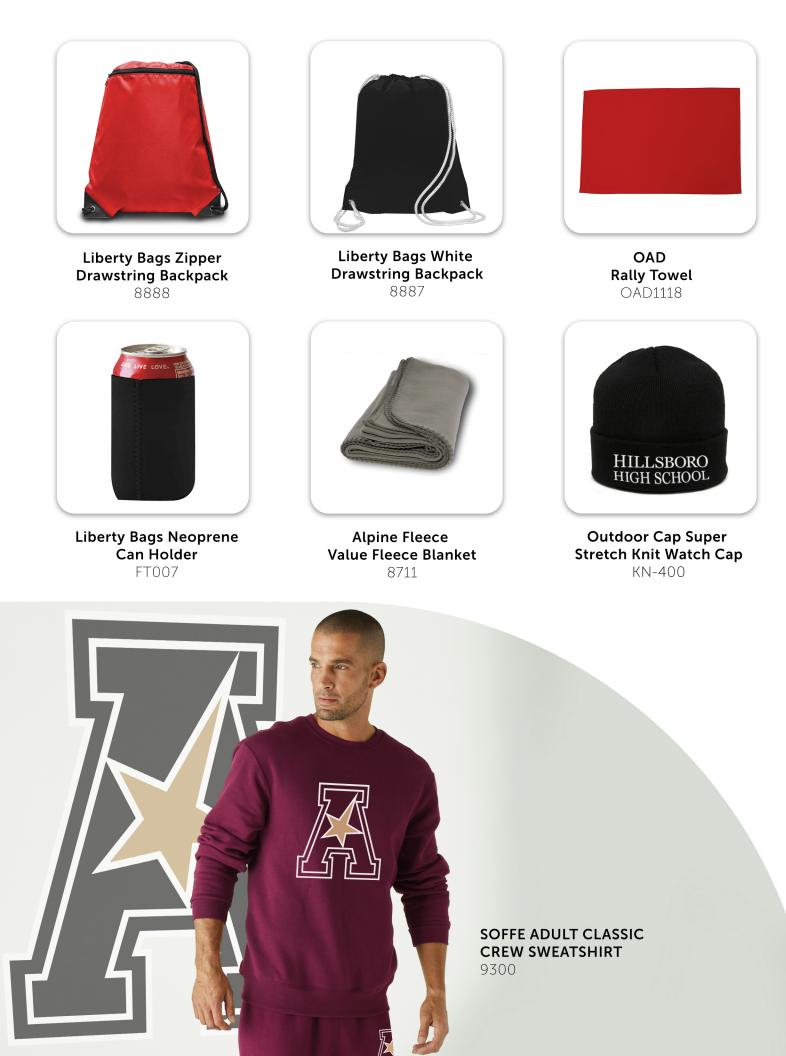

Soffe Adult Classic Crew Sweatshirt 9300

Delta Fleece Heavyweight Fleece Zip Hoodie 99300

Burnside Element Puffer Vest 8703

Burnside Ladies' Plaid Flannel Shirt 5210

Burnside Fleece Joggers 8800

Delta Platinum Adult Tri-Blend Full Zip Hoodie P910T

Outdoor Cap Dyed Twill Solid Hat PDT-750

Outdoor Cap Garment Washed Dad Cap GWT-111

Liberty Bags Neoprene Can Holder FT007