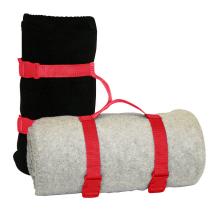

Soffe Adult Premiere Pocket Sweatpant 9343

Alpine Fleece Value Fleece Blanket 8711

Alpine Fleece Micro Mink Sherpa Blanket 8712

Alpine Fleece Polar Fleece Blanket 8700

**Liberty Bags Blanket Strap**8820

COZY UP THIS FALL WITH EXTRA-SOFT BLANKETS & THROWS FROM ALPINE FLEECE.
USE THE HANDY BLANKET STRAPS FROM LIBERTY BAGS TO BRING THEM WITH YOU.