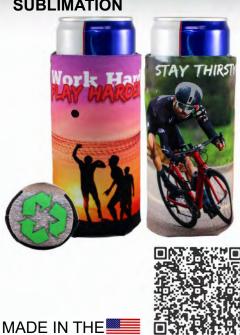

# uick Lo

Jse the QR Code Reader App on your smartphone or tablet to access all the latest info about our products!

All Information sourced from our website americanzebra.com



#### Item #FSK FRIO SOCK™

· Holds 12 oz. Can









MADE IN THE



#### Item #EFSK **ECONO FRIO SOCK**<sup>TM</sup>

· Holds 12 oz. Can







Item #NPSK **NEOPRENE SOCK**<sup>TM</sup>

· Holds 12 oz. Can









**COFFEE WRAP** 

Item #CW



Item #AS16 16 oz. ARCTIC SLEEVE



•Holds Slim 12oz. Can

MADE IN THE



### Item #SLFSK4CP

**SLIM FRIO SOCK™ SUBLIMATION** 



#### Item #CW4CP **COFFEE WRAP**

MADE IN THE

**SUBLIMATION** 

MADE IN THE

#### Item #AS16-4CP **ARCTIC SLEEVE**



### QR Quick Look





20oz. NATURAL FROST BOTTLE



MADE IN THE



#### Item #BIK20TR



MADE IN THE

20oz. TRANSLU-CENT BOTTLE



#### Item #BSB20P



20oz. WHITE BOTTLE



MADE IN THE



#### Item #BIK20W



MADE IN THE

20oz. WHITE BOTTLE



Item #BIK24W



MADE IN THE

24oz. WHITE BOTTLE



Item #BIK24TR



24oz. TRANSLU-CENT BOTTLE



MADE IN THE

## OR Quick Look

Item #8112 12oz. STADIUM CUP



MADE IN THE ■ □ 1 1 2 2

Item #8716 16oz. STADIUM CUP



Item #8722 22oz. STADIUM CUP



Item #TPC16

16oz. THE PARTY CUP



Item #BT16
16oz. BOLERO
TUMBLER™

MADE IN THE