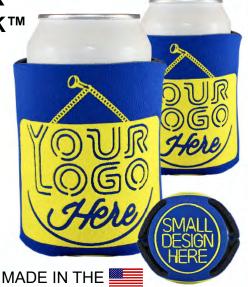

# uick Lo

Jse the QR Code Reader App on your smartphone or tablet to access all the latest info about our products!

All Information sourced from our website americanzebra.com



#### Item #FSK FRIO SOCK™

· Holds 12 oz. Can









MADE IN THE



#### Item #EFSK **ECONO FRIO SOCK**<sup>TM</sup>

· Holds 12 oz. Can







Item #NPSK **NEOPRENE SOCK**<sup>TM</sup>

· Holds 12 oz. Can









**COFFEE WRAP** 

Item #CW



Item #AS16 16 oz. ARCTIC SLEEVE



•Holds Slim 12oz. Can

MADE IN THE



### Item #SLFSK4CP

**SLIM FRIO SOCK™ SUBLIMATION** 



#### Item #CW4CP **COFFEE WRAP**

MADE IN THE

**SUBLIMATION** 

MADE IN THE

#### Item #AS16-4CP **ARCTIC SLEEVE**



### QR Quick Look





20oz. NATURAL FROST BOTTLE



MADE IN THE



#### Item #BIK20TR



MADE IN THE

20oz. TRANSLU-CENT BOTTLE



#### Item #BSB20P



20oz. WHITE BOTTLE



MADE IN THE



#### Item #BIK20W



MADE IN THE

20oz. WHITE BOTTLE



Item #BIK24W



MADE IN THE

24oz. WHITE BOTTLE



Item #BIK24TR



24oz. TRANSLU-CENT BOTTLE



MADE IN THE