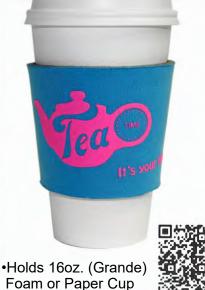

# uick Lo

Jse the QR Code Reader App on your smartphone or tablet to access all the latest info about our products!

All Information sourced from our website americanzebra.com



#### Item #FSK FRIO SOCK™

· Holds 12 oz. Can









MADE IN THE



#### Item #EFSK **ECONO FRIO SOCK**<sup>TM</sup>

· Holds 12 oz. Can







Item #NPSK **NEOPRENE SOCK**<sup>TM</sup>

· Holds 12 oz. Can









**COFFEE WRAP** 

Item #CW



Item #AS16 16 oz. ARCTIC SLEEVE



•Holds Slim 12oz. Can

MADE IN THE



### Item #SLFSK4CP

**SLIM FRIO SOCK™ SUBLIMATION** 



#### Item #CW4CP **COFFEE WRAP**

MADE IN THE

**SUBLIMATION** 

MADE IN THE

#### Item #AS16-4CP **ARCTIC SLEEVE**



### QR Quick Look





20oz. NATURAL FROST BOTTLE



MADE IN THE



#### Item #BIK20TR



MADE IN THE

20oz. TRANSLU-CENT BOTTLE



#### Item #BSB20P



20oz. WHITE BOTTLE



MADE IN THE



#### Item #BIK20W



MADE IN THE

20oz. WHITE BOTTLE



Item #BIK24W



MADE IN THE

24oz. WHITE BOTTLE



Item #BIK24TR



24oz. TRANSLU-CENT BOTTLE



MADE IN THE

## OR Quick Look

Item #8112 12oz. STADIUM CUP



MADE IN THE ■ □ 1 1 2 2

Item #8716 16oz. STADIUM CUP



Item #8722 22oz. STADIUM CUP



Item #TPC16

16oz. THE PARTY CUP



Item #BT16
16oz. BO