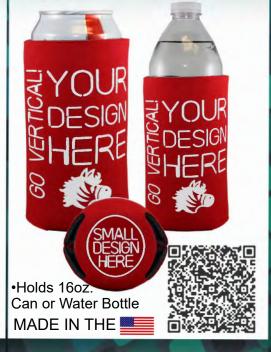

#### Item #EFSK **ECONO FRIO SOCK**<sup>TM</sup>

· Holds 12 oz. Can

Item #NPSK **NEOPRENE SOCK**<sup>TM</sup>

· Holds 12 oz. Can

**COFFEE WRAP** 

Item #CW

Item #AS16 16 oz. ARCTIC SLEEVE

•Holds Slim 12oz. Can