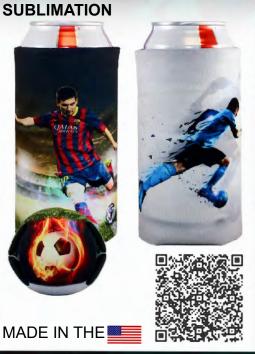

# uick Lo

Jse the QR Code Reader App on your smartphone or tablet to access all the latest info about our products!

All Information sourced from our website americanzebra.com



#### Item #FSK FRIO SOCK™

· Holds 12 oz. Can









MADE IN THE



#### Item #EFSK **ECONO FRIO SOCK**<sup>TM</sup>

· Holds 12 oz. Can







Item #NPSK **NEOPRENE SOCK**<sup>TM</sup>

· Holds 12 oz. Can









**COFFEE WRAP** 

Item #CW



Item #AS16 16 oz. ARCTIC SLEEVE



•Holds Slim 12oz. Can

MADE IN THE



### Item #SLFSK4CP

**SLIM FRIO SOCK™ SUBLIMATION** 



#### Item #CW4CP **COFFEE WRAP**

MADE IN THE

**SUBLIMATION** 

MADE IN THE

#### Item #AS16-4CP **ARCTIC SLEEVE**



### QR Quick Look





20oz. NATURAL FROST BOTTLE



MADE IN THE



#### Item #BIK20TR



MADE IN THE

20oz. TRANSLU-CENT BOTTLE



#### Item #BSB20P



20oz. WHITE BOTTLE



MADE IN THE



#### Item #BIK20W



MADE IN THE

20oz. WHITE BOTTLE



Item #BIK24W



MADE IN THE

24oz. WHITE BOTTLE



Item #BIK24TR



24oz. TRANSLU-CENT BOTTLE



MADE IN THE

## OR Quick Look

Item #8112 12oz. STADIUM CUP



MADE IN THE ■ □ 1 1 2 2

Item #8716 16oz. STADIUM CUP



Item #8722 22oz. STADIUM CUP



Item #TPC16

16oz. THE PARTY CUP



Item #BT16
16oz. BOLERO
TUMBLER™

MADE IN THE