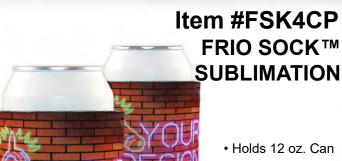

# uick Lo

Jse the QR Code Reader App on your smartphone or tablet to access all the latest info about our products!

All Information sourced from our website americanzebra.com



#### Item #FSK FRIO SOCK™

· Holds 12 oz. Can









MADE IN THE



#### Item #EFSK **ECONO FRIO SOCK**<sup>TM</sup>

· Holds 12 oz. Can







Item #NPSK **NEOPRENE SOCK**<sup>TM</sup>

· Holds 12 oz. Can









**COFFEE WRAP** 

Item #CW



Item #AS16 16 oz. ARCTIC SLEEVE



•Holds Slim 12oz. Can

MADE IN THE



### Item #SLFSK4CP

**SLIM FRIO SOCK™ SUBLIMATION** 



#### Item #CW4CP **COFFEE WRAP**

MADE IN THE

**SUBLIMATION** 

MADE IN THE

#### Item #AS16-4CP **ARCTIC SLEEVE**



### QR Quick Look





20oz. NATURAL FROST BOTTLE



MADE IN THE



#### Item #BIK20TR



MADE IN THE

20oz. TRANSLU-CENT BOTTLE



#### Item #BSB20P



20oz. WHITE BOTTLE



MADE IN THE



#### Item #BIK20W



MADE IN THE

20oz. WHITE BOTTLE



Item #BIK24W



MADE IN THE

24oz. WHITE BOTTLE



Item #BIK24TR



24oz. TRANSLU-CENT BOTTLE



MADE IN THE