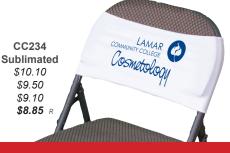

## TRADE-SHOW SHOW-STOPPERS

Show off your message when you set up chairs at your venue! These chair covers promote your brand at conferences, highlight charity event sponsorships, or direct members to their section, with panache!

- Spandex
- Stretches to fit most chairs
  Print
- No pocket 75 \$7.45 \$10.10 Spandex color selection 150 \$7.00 \$9.50 250 \$6.70 \$9.10

\$6.50

40lbs/150pcs 13¼" x 7¼" SIA: 9" x 5"