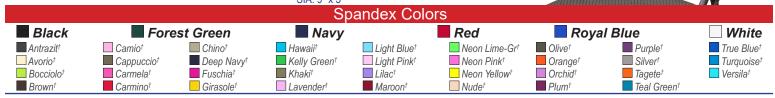

- Spandex
- Stretches to fit most chairs
  Print
- No pocket 75 \$7.45 \$10.10 Spandex color selection 150 \$7.00 \$9.50 250 \$6.70 \$9.10

\$6.50

40lbs/150pcs 13¼" x 7¼" SIA: 9" x 5"