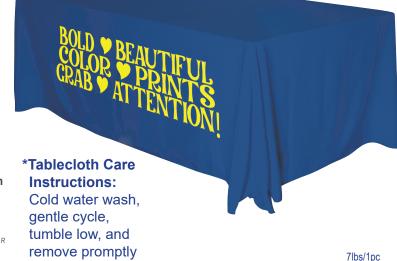

## 4 Foot, 1 Color \$107<sup>59</sup> • 6 Foot, 1 Color \$123<sup>39</sup> • 8 Foot, 1 Color \$133<sup>80</sup>

Grab everyone's attention with these bold Table Covers. Made from 100% Premium Polyester and constructed with finished edges, they are the perfect addition to your display at your next show or event! Over 50 colors to choose from!

- 100% polyester fabric
- Radius corners
- Lays flat
- Designed for 4'x30" or 6'x30" or 8'x30" tables; custom sizes available.