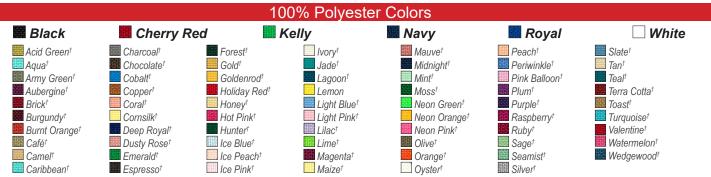

## 4 Foot, 1 Color \$107<sup>59</sup> • 6 Foot, 1 Color \$123<sup>39</sup> • 8 Foot, 1 Color \$133<sup>80</sup>

Grab everyone's attention with these bold Table Covers. Made from 100% Premium Polyester and constructed with finished edges, they are the perfect addition to your display at your next show or event! Over 50 colors to choose from!

- 100% polyester fabric
- Radius corners
- Lays flat
- Designed for 4'x30" or 6'x30" or 8'x30" tables; custom sizes available.