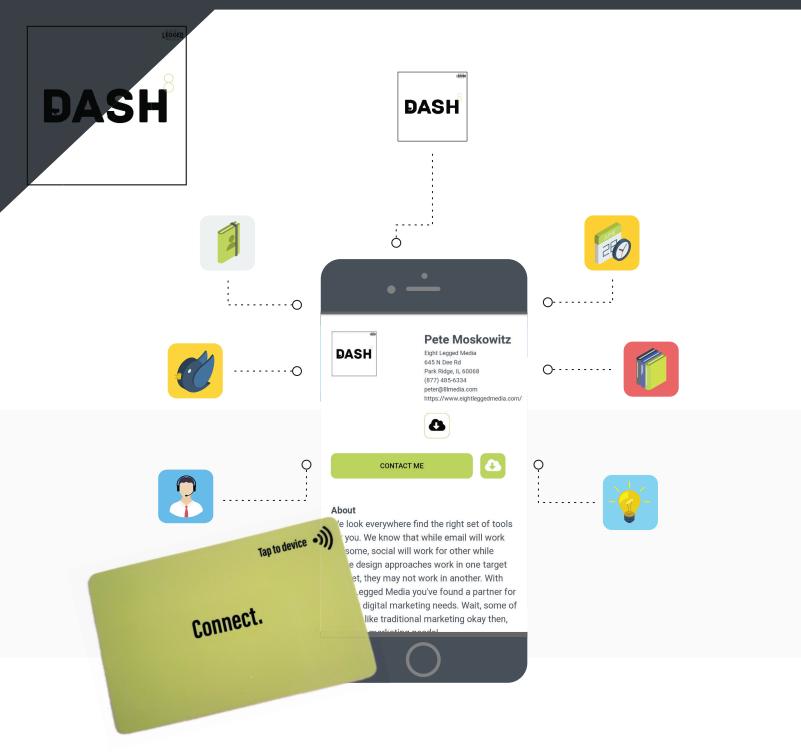

## **DASH**connect Card

Integrated NFC technology, enables you to transmit your contact details, socials & so much more into any smartphone with no app needed.

## How the DASHconnect Card Works

- 1. Login to your account @ DASH.eightlegged.media
- 2. Walkthrough the DASH setup wizard
- 3. Update your DASH profile
- 4. Tap your DASHconnect Card to an NFC enabled device
- 5. Start Connecting How DASH connect Works