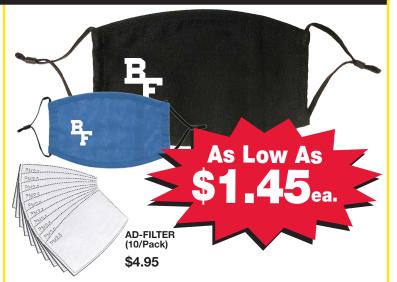

# • 2-ply 100% Cotton Face Mask!

Serves as a physical barrier, designed to help protect you from dust, germs and infectious disease

#### Includes Filter Pocket!

Insert optional 5-layer carbon filter to enhance the masks protective qualities with filtration of allergens, smoke, dust, fumes, chemicals, etc. (\$4.95/10 Pack)

#### • Great Value!

Can be worn multiple times to \$ave money

ITEM: AD-MASK \*Specify Youth or Adult Size

| Quantity | 50             | 100    | 250    | 500           | 1000   | 2500               |
|----------|----------------|--------|--------|---------------|--------|--------------------|
| Blank    | \$ <b>2.10</b> | \$1.99 | \$1.89 | \$1.79        | \$1.65 | <sup>\$</sup> 1.45 |
| Quantity | 50             | 100    | 250    | 500           | 1000   | 2500               |
| 1 Color  | \$ <b>2.79</b> | \$2.69 | \$2.59 | <b>\$2.45</b> | \$2.35 | \$ <b>2.</b> 09    |