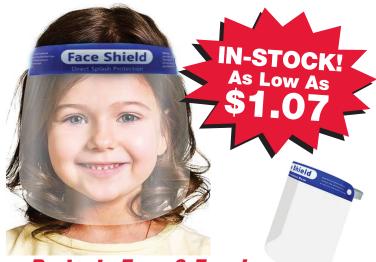

# YOUTH "BACK TO SCHOOL" MASKS & SHIELDS!

RECENT CDC RULING RECOMMENDS PPE GEAR IN THE CLASSROOM TO FIGHT VIRUS RESURGENCE!

Protects Face & Eyes!

From splatters, airborne liquids & debris, droplets and your own hands when worn with a mask.

- Unobstructed Wraparound View!
  PET Shield measures 13"W x 8.5"H "One Size Fits Most"
- Lightweight and Comfortable!
  Foam rubber headband with adjustable elastic strap back
- Anti-Fog, Anti-Splash, Anti-Dust! Coated 25 mil Crystal Clear PET Plastic Shield
- **Great Value!**Can be worn multiple times to \$ave money
- **Non-Surgical Use!**Ideal for testing labs, dentists, salons, senior care centers, food and retail stores, and production
- Shield Comes Assembled!

Packed 12 per polybag and 240 per carton

**ITEM: AD-SHIELD** 

| Quantity | 96     | 252    | 504    | 1008   |
|----------|--------|--------|--------|--------|
| Price    | \$1.40 | \$1.37 | \$1.30 | \$1.23 |
| Quantity | 2508   | 5004   | 10008  | 25008  |
| Price    | \$1.18 | \$1.13 | \$1.12 | \$1.07 |