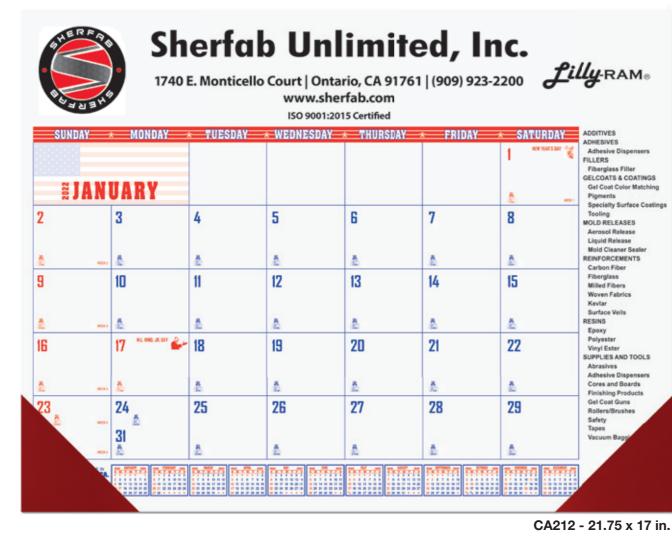

## 2022 Calendar Desk Pads **Order Now, Pay Later!**\*

## More Choices Customize

 15 different lavouts 8 stock corner colors

atherette Corners:

• FREE phantom imprint on each sheet. Optional corner imprint

## Make It a Wall Calendar

It's easy - simply request FREE holes.

- FREE 13th month
- Quality leatherette corners