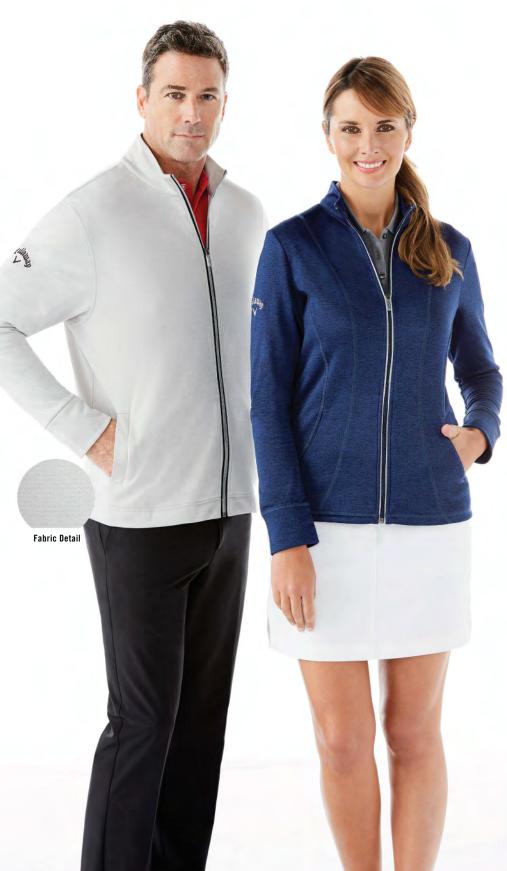

## **CGM503**

#### CALLAWAY MEN'S WAFFLE FLEECE JACKET

- 5.9 oz., 100% polyester waffle knit fleece back and heather front knit fabric
- Thermal fabric provides an extra layer of warm comfort
- Full zip with contrast zipper binding and Callaway logo rubber zipper pull
- Front open pockets
- Heat Seal label provides tag-free comfort
- Contrast embroidered Callaway Logo on right sleeve
- Sizes: S-4X
- Colors: Blueprint Heather, Castlerock Heather, Highrise Heather

## **CGW510** CALLAWAY LADIES' WAFFLE FLEECE **JACKET**

- 5.9 oz., 100% polyester waffle knit fleece back and heather front knit fabric
- Thermal fabric provides an extra layer of warm comfort
- Full zip with contrast zipper binding and Callaway logo rubber zipper pull
- Front open pockets
- Feminine coverstitch seam detailing
- Heat Seal label provides tag-free comfort
- Contrast embroidered Callaway Logo on right sleeve
- Sizes: S-3X
- Colors: Blueprint Heather, Castlerock Heather, Highrise Heather