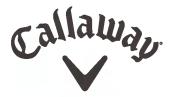

## **CGH146 CALLAWAY LIQUID METAL CAP**

- 100% performance polyester
- Mid rise profile, structured
- Adjustable Velcro® closure with Chevron rubber tab
- Liquid Metal Callaway logo on front panel
- Contrast thread stitching detail on brim
- Back arch is blank for custom embroidery
- One size
- Colors: Bright White, Black, Magnetic Blue