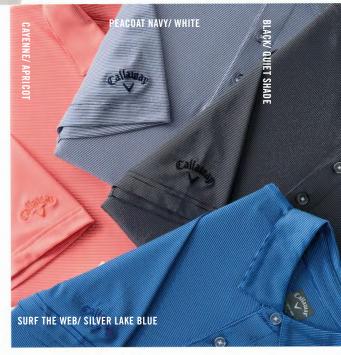

# CGM711 CALLAWAY MEN'S FINE LINE STRIPE POLO

- 5.2 oz., 92% Polyester/ 8% Spandex yarn-dyed knit jersey stripe
- Opti-Dri technology transfers moisture away from the body to keep you cool and dry
- Stretch to give full range of motion
- UV Repel technology keeps skin safe from the sun's harmful rays UPF 30+
- Self-fabric collar with edge stitch
- Double needle hemmed bottom with side vents
- 3-button placket with top and bottom placket edgestitch with Callaway embossed buttons
- Heat seal label provides tag-free comfort
- Contrast embroidered Callaway logo on right sleeve
- Sizes: S-4X
- Colors: Black/Quiet Shade, Cayenne/Apricot, Peacoat Navy/White, Surf the Web/Silver Lake Blue

# CGW703 CALLAWAY LADIES' FINE LINE STRIPE POLO

- 5.2 oz., 92% Polyester/ 8% Spandex yarn-dyed knit jersey stripe
- Opti-Dri technology transfers moisture away from the body to keep you cool and dry
- Stretch to give full range of motion
- UV Repel technology keeps skin safe from the sun's harmful rays UPF 30+
- Mock collar and v-neck placket
- Double needle hemmed bottom with side vents
- Heat seal label provides tag-free comfort
- Contrast heat seal Chevron logo on back collar
- Sizes: S-3X
- Colors: Black/Quiet Shade, Cayenne/Apricot, Peacoat Navy/White, Surf the Web/Silver Lake Blue