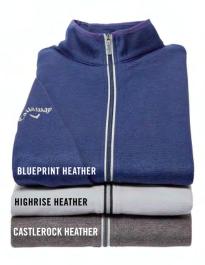

#### **CGW510 BLUEPRINT HEATHER**

#### CALLAWAY MEN'S WAFFLE FLEECE JACKET

- 5.9 oz., 100% polyester waffle knit fleece back and heather front knit fabric
- Thermal fabric provides an extra layer of warm comfort
- Full zip with contrast zipper binding and Callaway logo rubber zipper pull
- Front open pockets
- Heat Seal label provides tag-free comfort
- Contrast embroidered Callaway Logo on right sleeve
- Sizes: S-4X
- Colors: Blueprint Heather, Castlerock Heather, Highrise Heather

## **CGW510** CALLAWAY LADIES' WAFFLE FLEECE **JACKET**

- 5.9 oz., 100% polyester waffle knit fleece back and heather front knit fabric
- Thermal fabric provides an extra layer of warm comfort
- Full zip with contrast zipper binding and Callaway logo rubber zipper pull
- Front open pockets
- Feminine coverstitch seam detailing
- Heat Seal label provides tag-free comfort
- Contrast embroidered Callaway Logo on right sleeve
- Sizes: S-3X
- Colors: Blueprint Heather, Castlerock Heather, Highrise Heather