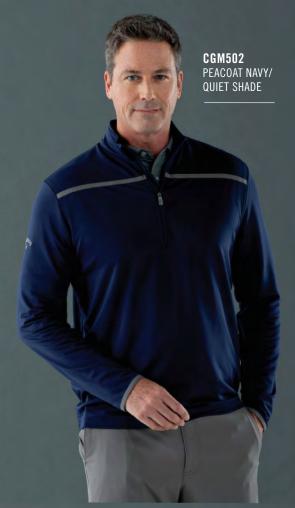

# CGM502 CALLAWAY MEN'S 1/4 ZIP MOCK PULLOVER

- 5.3 oz., 90% polyester/ 10% spandex french terry knit fabric
- Opti-Dri technology transfers moisture away from the body to keep you cool and dry
- UV Repel technology keeps skin safe from the sun's harmful rays UPF 50
- Stretch fabric moves with you to increase your range of motion
- ¼ zip with Callaway logo rubber zipper pull
- Contrast binding detail at chest and cuffs
- Heat seal label provides tag-free comfort
- Contrast embroidered Callaway logo on right sleeve
- Sizes: S-4X
- Colors: Caviar Black/Quiet Shade, Peacoat Navy/ Quiet Shade