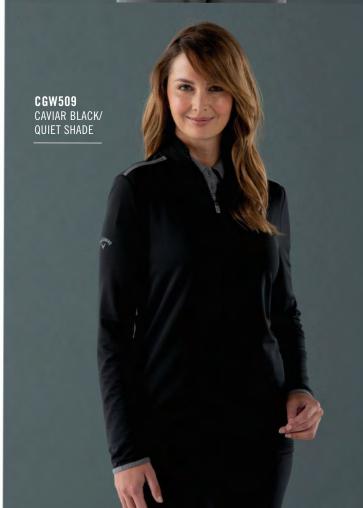

# **CGW509**

#### CALLAWAY LADIES' 1/4 ZIP MOCK PULLOVER

- 5.3 oz., 90% polyester/ 10% spandex french terry knit fabric
- Opti-Dri technology transfers moisture away from the body to keep you cool and dry
- UV Repel technology keeps skin safe from the sun's harmful rays UPF 50
- Stretch fabric moves with you to increase your range of motion
- ¼ zip with Callaway logo rubber zipper pull
- Contrast binding detail at shoulder and cuffs
- Contrast embroidered Callaway logo on right sleeve
- Sizes: S-3X
- Colors: Caviar Black/Quiet Shade, Peacoat Navy/Quiet Shade