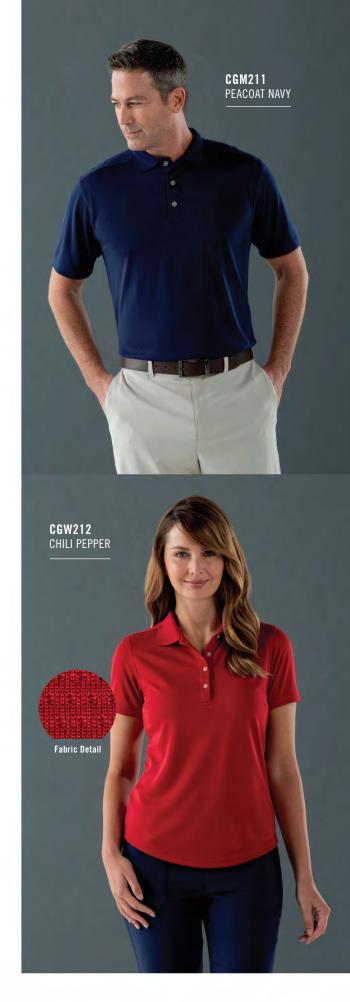

### **CGM211**

#### CALLAWAY MEN'S CORE PERFORMANCE POLO

- 5.6 oz., 100% polyester double knit mesh fabric
- Opti-Dri technology transfers moisture away from the body to keep you cool and dry
- 3-button placket with Callaway embossed buttons
- Rib knit collar and open sleeve
- Double needle hemmed bottom with side vents
- Heat transfer Chevron logo on back neck
- Heat seal Callaway logo on bottom left front
- Sizes: S-4X
- Colors: Black, Bright White, Chili Pepper, Peacoat Navy, Smoked Pearl, Surf The Web

### **CGW212**

#### CALLAWAY LADIES' CORE PERFORMANCE POLO

- 5.6 oz., 100% polyester double knit mesh fabric
- Opti-Dri technology transfers moisture away from the body to keep you cool and dry
- Rib knit collar and open sleeve
- 4-button slim line placket with Callaway embossed buttons
- Front darts add contour
- Rounded bottom with double needle hem
- Heat seal Chevron logo on back neck
- Sizes: S-3X
- Colors: Black, Bright White, Chili Pepper, Peacoat Navy, Smoked Pearl, Surf The Web