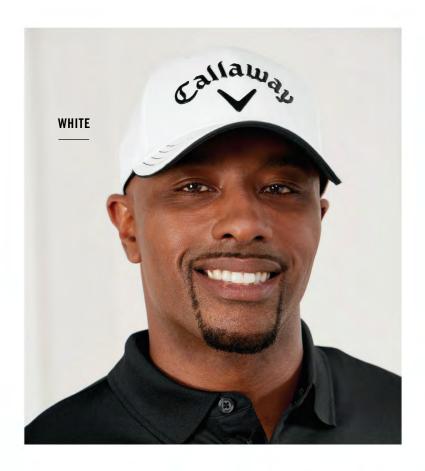

## **CGH146 CALLAWAY LIQUID METAL CAP**

- 100% performance polyester
- Mid rise profile, structured
- Adjustable Velcro® closure with Chevron rubber tab
- Liquid Metal Callaway logo on front panel
- Contrast thread stitching detail on brim
- Back arch is blank for custom embroidery
- One size
- Colors: Bright White, Black, Magnetic Blue