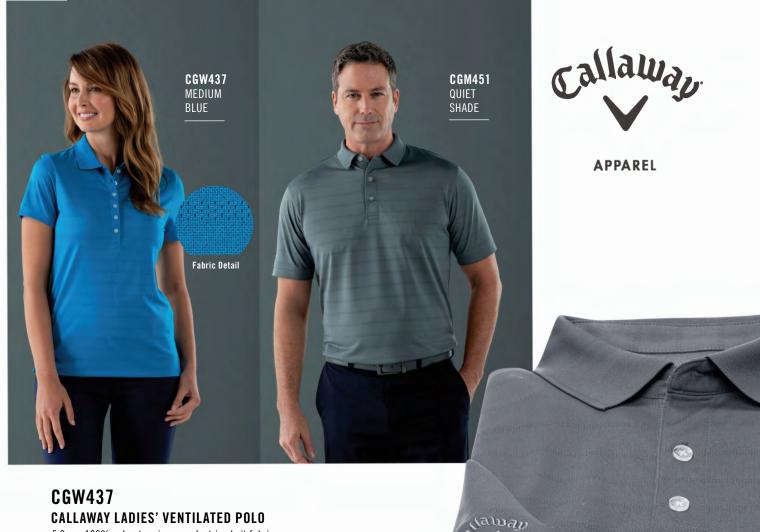

# **VOOLING OPTI-DRI™ VUV REPEL**

- 5.3 oz., 100% polyester pique mesh stripe knit fabric
- Opti-Dri technology transfers moisture away from the body to keep you cool and dry
- Ventilated fabric allows air to flow freely through the fabric to keep vou comfortable
- Rib knit collar
- 6-button placket with Callaway embossed buttons
- Double needle hemmed bottom with side vents
- Heat seal label provides tag-free comfort
- Contrast embroidered Chevron logo on back neck
- Sizes: S-3X
- Colors: Black, Bright White, Medium Blue, Peacoat Navy, Quiet Shade

### **CGM451** CALLAWAY MEN'S VENTILATED POLO

- 5.3 oz., 100% polyester pique mesh stripe knit fabric
- Opti-Dri technology transfers moisture away from the body to keep you cool and dry
- Ventilated fabric allows air to flow freely through the fabric to keep vou comfortable
- Rib knit collar
- 3-button placket with Callaway embossed buttons
- Double needle hemmed bottom with side vents
- Heat seal label provides tag-free comfort
- Contrast embroidered Callaway logo on right sleeve
- Sizes: S-4X
- Colors: Black, Bright White, Medium Blue, Peacoat Navy, Quiet Shade