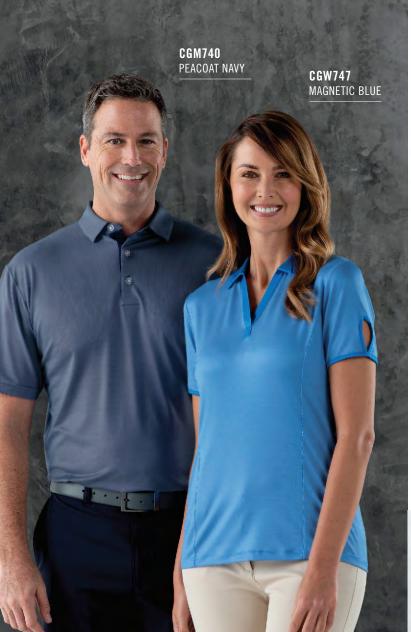

# CGW747 CALLAWAY LADIES' GINGHAM POLO

- 4.9 oz., 92% Polyester/ 8% Spandex jersey fabric
- Opti-Dri technology transfers moisture away from the body to keep you cool and dry
- Stretch to give you full range of motion
- UV Repel technology keeps skin safe from the sun's harmful rays UPF 50+
- V neckline with solid self fabric collar
- Teardrop cutout on sleeve
- Heat Seal Label provides Tag-Free Comfort
- Tonal embroidered Callaway Chevron logo on back yoke
- Sizes: S-3X
- Colors: Magnetic Blue, Peacoat Navy

# CGM740 CALLAWAY MEN'S GINGHAM POLO

- 4.9 oz., 92% Polyester/ 8% Spandex jersey fabric
- Opti-Dri technology transfers moisture away from the body to keep you cool and dry
- Stretch to give you full range of motion
- UV Repel technology keeps skin safe from the sun's harmful rays UPF 50+
- 3-button placket, self fabric collar, open sleeve
- Double needle hemmed bottom with side vents
- Heat Seal Label provides Tag-Free Comfort
- Tonal embroidered Callaway logo on right sleeve
- Sizes: S-4X
- Colors: Magnetic Blue, Peacoat Navy