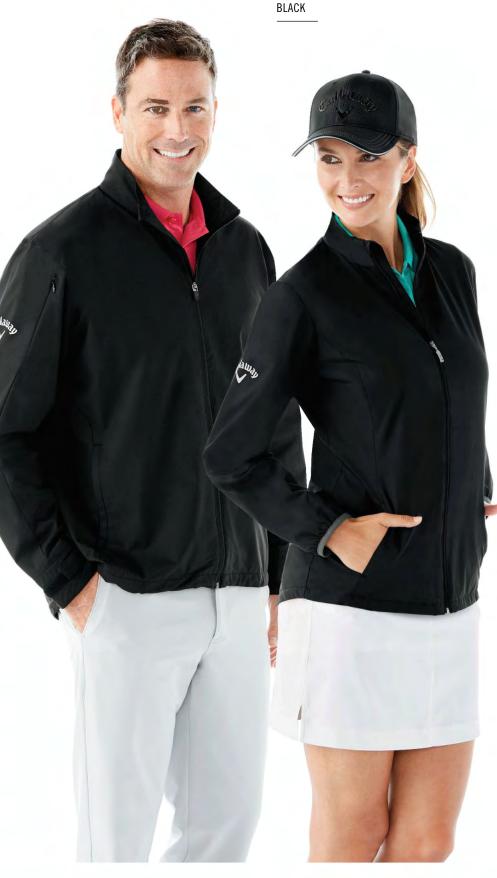

# CGM580 CALLAWAY MEN'S FULL ZIP WIND JACKET

- 2.9 oz., 100% polyester woven windwear fabric with 100% polyester mesh lining
- Repel garments resist wind and water, creating a barrier of protection against inclement weather
- Full zip jacket with Callaway logo rubber zipper puller
- Two front pockets and additional hidden zippered pocket on right sleeve
- Open hem with drawcord and toggles
- Adjustable Velcro® closure on sleeve cuff
- Reflective Callaway Logo heat seal on right sleeve
- Sizes: S-4X
- Color: Black