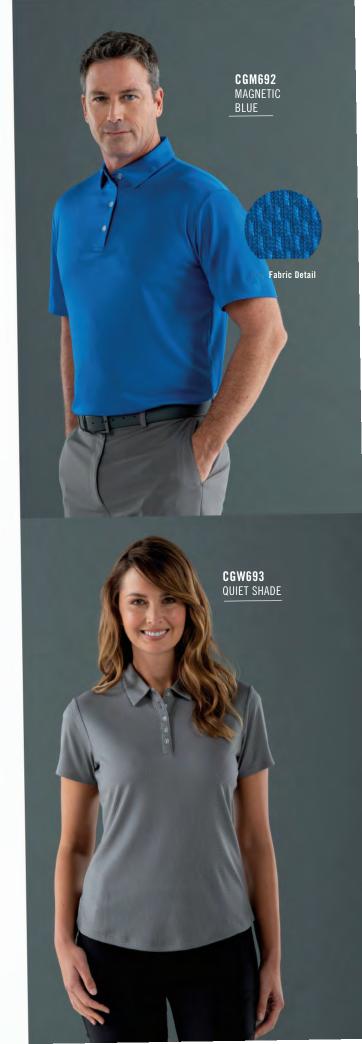

# CGM692

#### CALLAWAY MEN'S BIRDSEYE POLO

- 4.3 oz., 100% polyester double knit Jacquard fabric
- Opti-Dri technology transfers moisture away from the body to keep you cool and dry
- UV Repel technology keeps skin safe from the sun's harmful rays UPF 50+
- Self fabric collar
- 3-button placket with Callaway embossed buttons
- Double needle hemmed bottom with side vents
- Heat seal label provides tag-free comfort
- Tonal embroidered Callaway logo on right sleeve
- Sizes: S-4X
- Colors: Black, Magnetic Blue, Peacoat Navy, Quiet Shade

# CGW693

#### CALLAWAY LADIES' BIRDSEYE POLO

- 4.3 oz., 100% polyester double knit Jacquard fabric
- Opti-Dri technology transfers moisture away from the body to keep you cool and dry
- UV Repel technology keeps skin safe from the sun's harmful rays UPF 50+
- Self fabric collar
- 5-button placket with Callaway embossed buttons
- Rounded bottom with double needle stitching and side vents
- Heat seal label provides tag-free comfort
- Contrast heat seal Chevron logo on back neck
- Sizes: S-3X
- Colors: Black, Magnetic Blue, Peacoat Navy, Quiet Shade