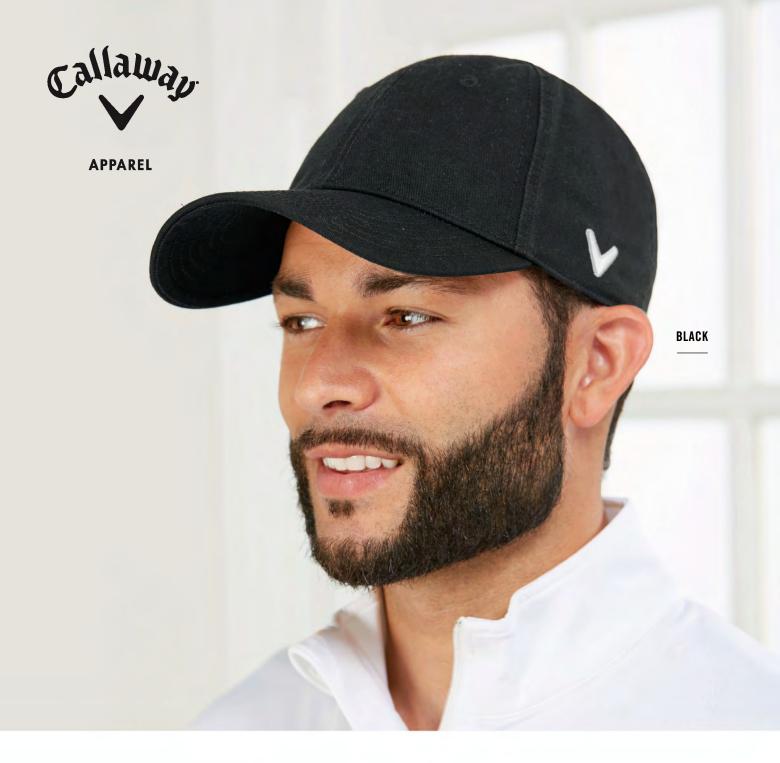

## CGH144 Callaway Heritage Cap

- 100% washed cotton for worn and soft feel
- $\hbox{-} \ \text{Low rise profile, unstructured} \\$
- Adjustable buckle Chevron closure
- Unstructured low profile
- Embroidered Chevron on side panel with contrast thread
- Contrast Callaway woven label on back arch
- One size
- Colors: Black, Bright White, Cool Gray