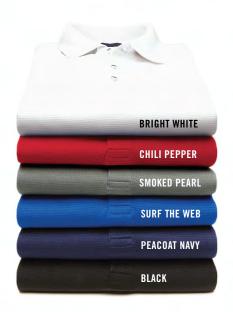

#### CALLAWAY MEN'S CORE PERFORMANCE POLO

- 5.6 oz., 100% polyester double knit mesh fabric
- Opti-Dri technology transfers moisture away from the body to keep you cool and dry
- 3-button placket with Callaway embossed buttons
- Rib knit collar and open sleeve
- Double needle hemmed bottom with side vents
- Heat transfer Chevron logo on back neck
- Heat seal Callaway logo on bottom left front
- Sizes: S-4X
- Colors: Black, Bright White, Chili Pepper, Peacoat Navy, Smoked Pearl, Surf The Web

#### CALLAWAY LADIES' CORE PERFORMANCE POLO

- 5.6 oz., 100% polyester double knit mesh fabric
- Opti-Dri technology transfers moisture away from the body to keep you cool and dry
- Rib knit collar and open sleeve
- 4-button slim line placket with Callaway embossed buttons
- Front darts add contour
- Rounded bottom with double needle hem
- Heat seal Chevron logo on back neck
- Sizes: S-3X
- Colors: Black, Bright White, Chili Pepper, Peacoat Navy, Smoked Pearl, Surf The Web