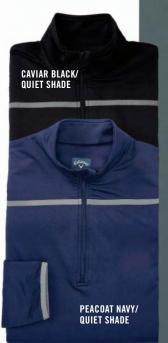

# CGM502 CALLAWAY MEN'S 1/4 ZIP MOCK PULLOVER

- 5.3 oz., 90% polyester/ 10% spandex french terry knit fabric
- Opti-Dri technology transfers moisture away from the body to keep you cool and dry
- UV Repel technology keeps skin safe from the sun's harmful rays UPF 50
- Stretch fabric moves with you to increase your range of motion
- ¼ zip with Callaway logo rubber zipper pull
- Contrast binding detail at chest and cuffs
- Heat seal label provides tag-free comfort
- Contrast embroidered Callaway logo on right sleeve
- Sizes: S-4X
- Colors: Caviar Black/Quiet Shade, Peacoat Navy/ Quiet Shade