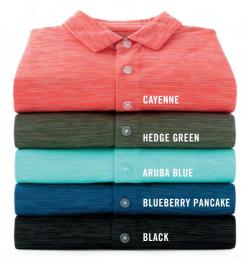

## **CGM737** CALLAWAY MEN'S BROKEN STRIPE

- 5 oz., 100% Polyester jersey knit fabric
- Opti-Dri technology transfers moisture away from the body to keep you cool and dry
- UV Repel technology keeps skin safe from the sun's harmful rays UPF 15+
- 3-button placket, self fabric collar, open sleeve
- Double needle hemmed bottom with side vents
- Heat Seal Label provides Tag-Free Comfort
- Tonal embroidered Callaway logo on right sleeve
- Sizes: S-4X
- Colors: Aruba Blue, Black, Blueberry Pancake, Cayenne, Hedge Green

## **CGW751 CALLAWAY LADIES' BROKEN STRIPE**

- 5 oz., 100% Polyester jersey knit fabric
- Opti-Dri technology transfers moisture away from the body to keep you cool and dry
- UV Repel technology keeps skin safe from the sun's harmful rays UPF 15+
- V-Neck with Self Fabric Collar
- Rounded bottom hem
- Heat Seal Label provides Tag-Free Comfort
- Tonal embroidered Callaway Chevron logo on back yoke
- Sizes: S-3X
- Colors: Aruba Blue, Black, Blueberry Pancake, Cayenne, Hedge Green