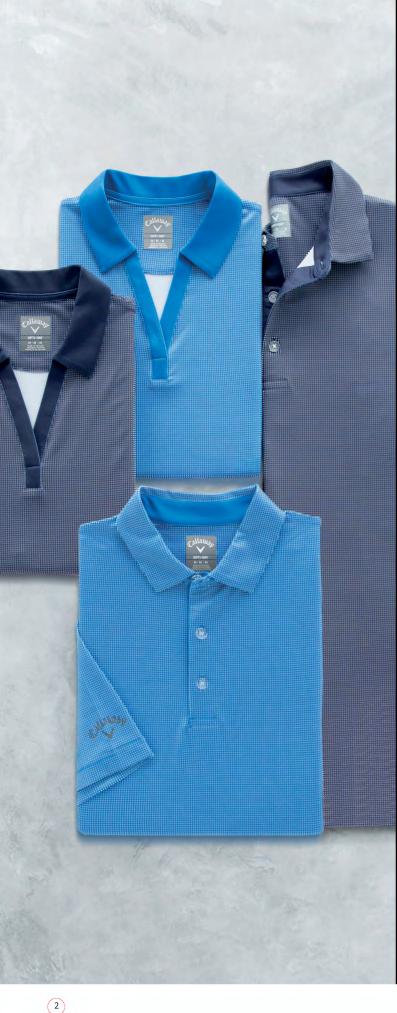

# CGW747 CALLAWAY LADIES' GINGHAM POLO

- 4.9 oz., 92% Polyester/ 8% Spandex jersey fabric
- Opti-Dri technology transfers moisture away from the body to keep you cool and dry
- Stretch to give you full range of motion
- UV Repel technology keeps skin safe from the sun's harmful rays UPF 50+
- V neckline with solid self fabric collar
- Teardrop cutout on sleeve
- Heat Seal Label provides Tag-Free Comfort
- Tonal embroidered Callaway Chevron logo on back yoke
- Sizes: S-3X
- Colors: Magnetic Blue, Peacoat Navy

# CGM740 CALLAWAY MEN'S GINGHAM POLO

- 4.9 oz., 92% Polyester/ 8% Spandex jersey fabric
- Opti-Dri technology transfers moisture away from the body to keep you cool and dry
- Stretch to give you full range of motion
- UV Repel technology keeps skin safe from the sun's harmful rays UPF 50+
- 3-button placket, self fabric collar, open sleeve
- Double needle hemmed bottom with side vents
- Heat Seal Label provides Tag-Free Comfort
- Tonal embroidered Callaway logo on right sleeve
- Sizes: S-4X
- Colors: Magnetic Blue, Peacoat Navy