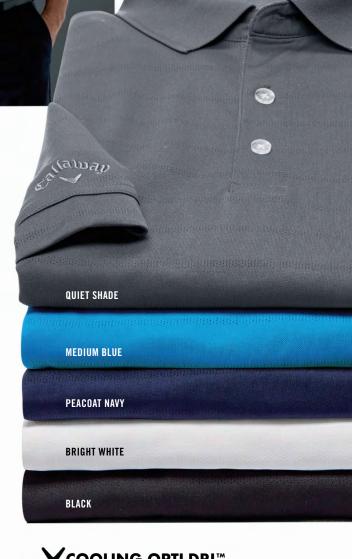

# **VOOLING OPTI-DRI™ VUV REPEL**

- 5.3 oz., 100% polyester pique mesh stripe knit fabric
- Opti-Dri technology transfers moisture away from the body to keep you cool and dry
- Ventilated fabric allows air to flow freely through the fabric to keep vou comfortable
- Rib knit collar
- 6-button placket with Callaway embossed buttons
- Double needle hemmed bottom with side vents
- Heat seal label provides tag-free comfort
- Contrast embroidered Chevron logo on back neck
- Sizes: S-3X
- Colors: Black, Bright White, Medium Blue, Peacoat Navy, Quiet Shade

### **CGM451** CALLAWAY MEN'S VENTILATED POLO

- 5.3 oz., 100% polyester pique mesh stripe knit fabric
- Opti-Dri technology transfers moisture away from the body to keep you cool and dry
- Ventilated fabric allows air to flow freely through the fabric to keep vou comfortable
- Rib knit collar
- 3-button placket with Callaway embossed buttons
- Double needle hemmed bottom with side vents
- Heat seal label provides tag-free comfort
- Contrast embroidered Callaway logo on right sleeve
- Sizes: S-4X
- Colors: Black, Bright White, Medium Blue, Peacoat Navy, Quiet Shade