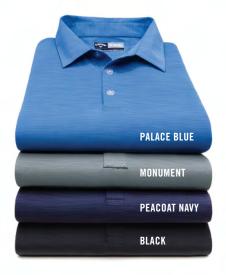

# CGM452 CALLAWAY MEN'S TONAL POLO

- 4.7 oz., 92% polyester/ 8% spandex blend jersey knit fabric
- Opti-Dri technology transfers moisture away from the body to keep you cool and dry
- UV Repel technology keeps skin safe from the sun's harmful rays UPF 50
- Stretch fabric moves with you to increase your range of motion
- Self-fabric collar
- 3-button placket with Callaway embossed buttons
- Double needle hemmed bottom with side vents
- Heat seal label provides tag-free comfort
- Tonal embroidered Callaway logo on right sleeve
- Sizes: S-4X
- Colors: Black, Monument, Palace Blue, Peacoat Navy

# CGW447 CALLAWAY LADIES' TONAL POLO

- 4.7 oz., 92% polyester/ 8% spandex blend jersey knit fabric
- Opti-Dri technology transfers moisture away from the body to keep you cool and dry
- UV Repel technology keeps skin safe from the sun's harmful rays UPF 50
- Stretch fabric moves with you to increase your range of motion
- Self-fabric collar
- Open placket
- Feminine ruching shoulder detail
- Double needle hemmed bottom with side vents
- Heat seal label provides tag-free comfort
- Tonal embroidered Callaway logo on back neck
- Sizes: S-3X
- Colors: Black, Monument, Palace Blue, Peacoat Navy