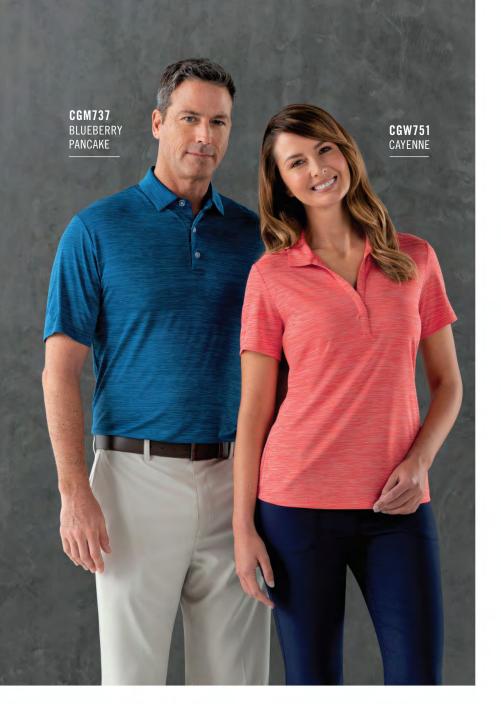

## **CGM737** CALLAWAY MEN'S BROKEN STRIPE

- 5 oz., 100% Polyester jersey knit fabric
- Opti-Dri technology transfers moisture away from the body to keep you cool and dry
- UV Repel technology keeps skin safe from the sun's harmful rays UPF 15+
- 3-button placket, self fabric collar, open sleeve
- Double needle hemmed bottom with side vents
- Heat Seal Label provides Tag-Free Comfort
- Tonal embroidered Callaway logo on right sleeve
- Sizes: S-4X
- Colors: Aruba Blue, Black, Blueberry Pancake, Cayenne, Hedge Green

## **CGW751 CALLAWAY LADIES' BROKEN STRIPE**

- 5 oz., 100% Polyester jersey knit fabric
- Opti-Dri technology transfers moisture away from the body to keep you cool and dry
- UV Repel technology keeps skin safe from the sun's harmful rays UPF 15+
- V-Neck with Self Fabric Collar
- Rounded bottom hem
- Heat Seal Label provides Tag-Free Comfort
- Tonal embroidered Callaway Chevron logo on back yoke
- Sizes: S-3X
- Colors: Aruba Blue, Black, Blueberry Pancake, Cayenne, Hedge Green