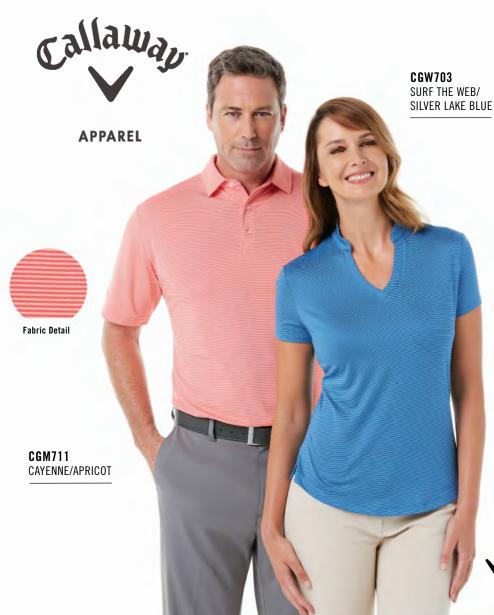

# CGM711 CALLAWAY MEN'S FINE LINE STRIPE POLO

- 5.2 oz., 92% Polyester/ 8% Spandex yarn-dyed knit jersey stripe
- Opti-Dri technology transfers moisture away from the body to keep you cool and dry
- Stretch to give full range of motion
- UV Repel technology keeps skin safe from the sun's harmful rays UPF 30+
- Self-fabric collar with edge stitch
- Double needle hemmed bottom with side vents
- 3-button placket with top and bottom placket edgestitch with Callaway embossed buttons
- Heat seal label provides tag-free comfort
- Contrast embroidered Callaway logo on right sleeve
- Sizes: S-4X
- Colors: Black/Quiet Shade, Cayenne/Apricot, Peacoat Navy/White, Surf the Web/Silver Lake Blue

# CGW703 CALLAWAY LADIES' FINE LINE STRIPE POLO

- 5.2 oz., 92% Polyester/ 8% Spandex yarn-dyed knit jersey stripe
- Opti-Dri technology transfers moisture away from the body to keep you cool and dry
- Stretch to give full range of motion
- UV Repel technology keeps skin safe from the sun's harmful rays UPF 30+
- Mock collar and v-neck placket
- Double needle hemmed bottom with side vents
- Heat seal label provides tag-free comfort
- Contrast heat seal Chevron logo on back collar
- Sizes: S-3X
- Colors: Black/Quiet Shade, Cayenne/Apricot, Peacoat Navy/White, Surf the Web/Silver Lake Blue