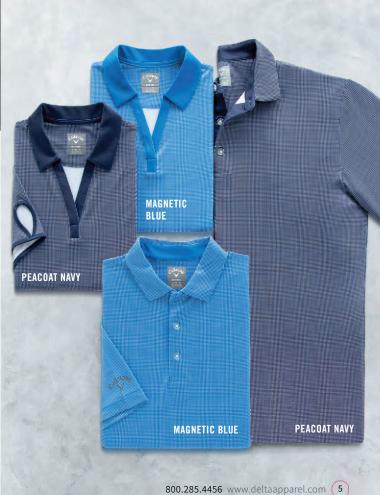

# CGW747 CALLAWAY LADIES' GINGHAM POLO

- 4.9 oz., 92% Polyester/ 8% Spandex jersey fabric
- Opti-Dri technology transfers moisture away from the body to keep you cool and dry
- Stretch to give you full range of motion
- UV Repel technology keeps skin safe from the sun's harmful rays UPF 50+
- V neckline with solid self fabric collar
- Teardrop cutout on sleeve
- Heat Seal Label provides Tag-Free Comfort
- Tonal embroidered Callaway Chevron logo on back yoke
- Sizes: S-3X
- Colors: Magnetic Blue, Peacoat Navy

# CGM740 CALLAWAY MEN'S GINGHAM POLO

- 4.9 oz., 92% Polyester/ 8% Spandex jersey fabric
- Opti-Dri technology transfers moisture away from the body to keep you cool and dry
- Stretch to give you full range of motion
- UV Repel technology keeps skin safe from the sun's harmful rays UPF 50+
- 3-button placket, self fabric collar, open sleeve
- Double needle hemmed bottom with side vents
- Heat Seal Label provides Tag-Free Comfort
- Tonal embroidered Callaway logo on right sleeve
- Sizes: S-4X
- Colors: Magnetic Blue, Peacoat Navy