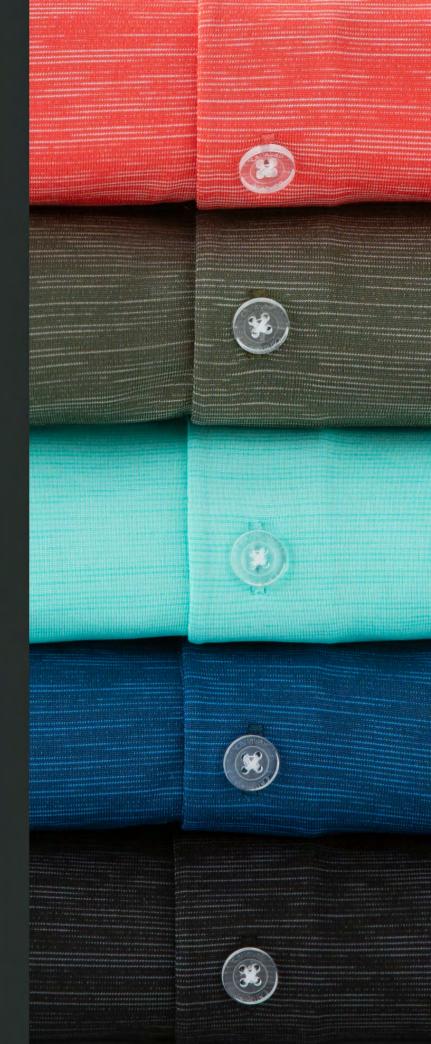

## **CGM737** CALLAWAY MEN'S BROKEN STRIPE

- 5 oz., 100% Polyester jersey knit fabric
- Opti-Dri technology transfers moisture away from the body to keep you cool and dry
- UV Repel technology keeps skin safe from the sun's harmful rays UPF 15+
- 3-button placket, self fabric collar, open sleeve
- Double needle hemmed bottom with side vents
- Heat Seal Label provides Tag-Free Comfort
- Tonal embroidered Callaway logo on right sleeve
- Sizes: S-4X
- Colors: Aruba Blue, Black, Blueberry Pancake, Cayenne, Hedge Green

## **CGW751 CALLAWAY LADIES' BROKEN STRIPE**

- 5 oz., 100% Polyester jersey knit fabric
- Opti-Dri technology transfers moisture away from the body to keep you cool and dry
- UV Repel technology keeps skin safe from the sun's harmful rays UPF 15+
- V-Neck with Self Fabric Collar
- Rounded bottom hem
- Heat Seal Label provides Tag-Free Comfort
- Tonal embroidered Callaway Chevron logo on back yoke
- Sizes: S-3X
- Colors: Aruba Blue, Black, Blueberry Pancake, Cayenne, Hedge Green