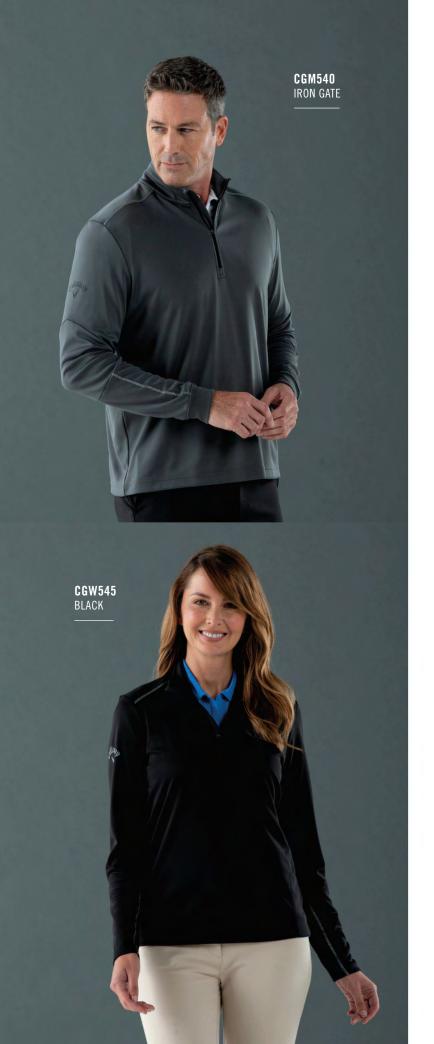

### CGM540 CALLAWAY MEN'S 1/4 ZIP WATER REPELLENT PULLOVER

- 6.9 oz., 100% Polyester baby pique interlock fabric with water repellent finish
- Repel fabric resists wind and water to protect you against inclement weather
- UV Repel technology keeps skin safe from the sun's harmful rays UPF 50
- Stretch reflective tape with overlock stitching across shoulders, back yoke and forearms allows for a greater range of motion
- Contrast zipper with Callaway logo rubber zipper pull
- Rib knit cuffs
- Reflective Callaway logo heat seal on right sleeve
- Sizes: S-4X
- Colors: Black, Iron Gate

### **CGW545** CALLAWAY LADIES' 1/4 ZIP WATER REPELLENT PULLOVER

- 6.9 oz., 100% Polyester baby pique interlock fabric with water repellent finish
- Repel fabric resists wind and water to protect you against inclement weather
- UV Repel technology keeps skin safe from the sun's harmful rays UPF 50
- Stretch reflective tape with overlock stitching across front/back shoulders and forearms allows for a greater range of motion
- Tonal zipper with Callaway logo rubber zipper pull
- Feminine stitch detailing
- Reflective Callaway logo heat seal on right sleeve
- Sizes: S-3X
- Colors: Black, Iron Gate