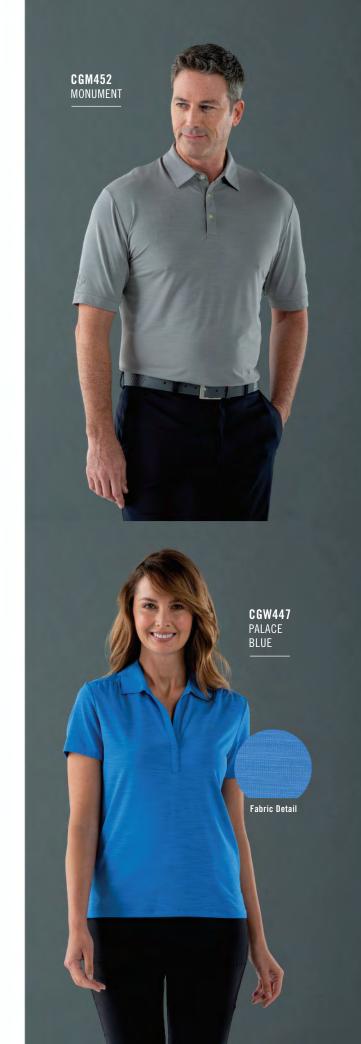

# CGM452 CALLAWAY MEN'S TONAL POLO

- 4.7 oz., 92% polyester/ 8% spandex blend jersey knit fabric
- Opti-Dri technology transfers moisture away from the body to keep you cool and dry
- UV Repel technology keeps skin safe from the sun's harmful rays UPF 50
- Stretch fabric moves with you to increase your range of motion
- Self-fabric collar
- 3-button placket with Callaway embossed buttons
- Double needle hemmed bottom with side vents
- Heat seal label provides tag-free comfort
- Tonal embroidered Callaway logo on right sleeve
- Sizes: S-4X
- Colors: Black, Monument, Palace Blue, Peacoat Navy

# CGW447 CALLAWAY LADIES' TONAL POLO

- 4.7 oz., 92% polyester/ 8% spandex blend jersey knit fabric
- Opti-Dri technology transfers moisture away from the body to keep you cool and dry
- UV Repel technology keeps skin safe from the sun's harmful rays UPF 50
- Stretch fabric moves with you to increase your range of motion
- Self-fabric collar
- Open placket
- Feminine ruching shoulder detail
- Double needle hemmed bottom with side vents
- Heat seal label provides tag-free comfort
- Tonal embroidered Callaway logo on back neck
- Sizes: S-3X
- Colors: Black, Monument, Palace Blue, Peacoat Navy