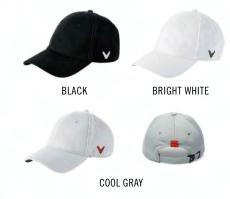

## CGH144 Callaway Heritage Cap

- 100% washed cotton for worn and soft feel
- $\hbox{-} \ \text{Low rise profile, unstructured} \\$
- Adjustable buckle Chevron closure
- Unstructured low profile
- Embroidered Chevron on side panel with contrast thread
- Contrast Callaway woven label on back arch
- One size
- Colors: Black, Bright White, Cool Gray