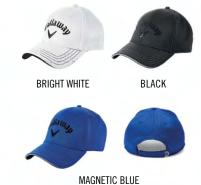

## **CGH143** CALLAWAY TOUR PERFORMANCE CAP

- 100% performance polyester
- Low rise profile, semi structured
- Honeycomb mesh fabric provides cooling comfort
- Adjustable Velcro® closure with Chevron rubber tab
- Contrast embroidered Callaway logo over back arch
- Colors: Black, Bright White, Cool Charcoal