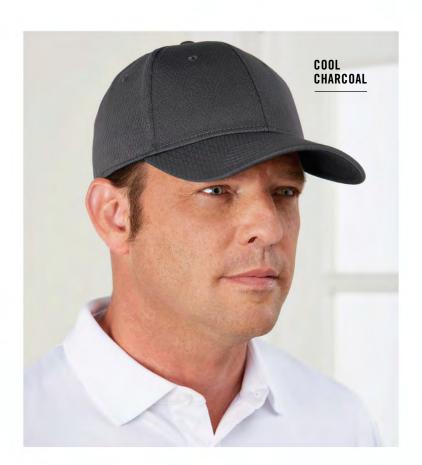

## **CGH143** CALLAWAY TOUR PERFORMANCE CAP

- 100% performance polyester
- Low rise profile, semi structured
- Honeycomb mesh fabric provides cooling comfort
- Adjustable Velcro® closure with Chevron rubber tab
- Contrast embroidered Callaway logo over back arch
- Colors: Black, Bright White, Cool Charcoal