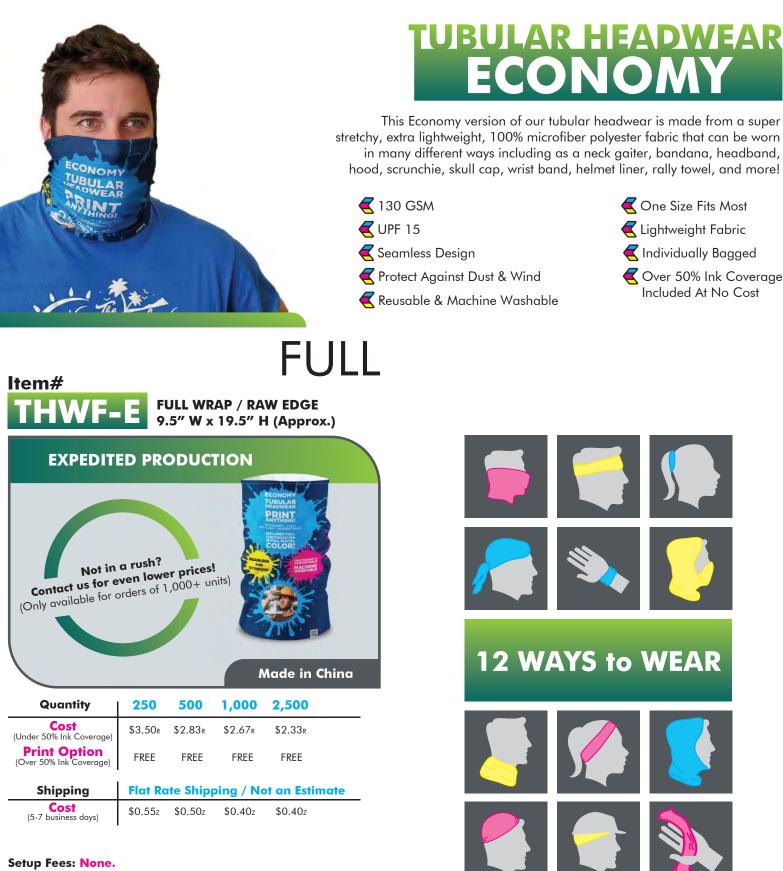

| tem#                                                                                                                                           |                       |                                                        |                                                                     | F     | gaiter, band<br>rally tov<br>away sweat<br>water to ke<br>CU<br>C<br>L<br>L<br>L<br>L<br>L<br>L<br>L<br>L<br>L<br>L<br>L<br>L<br>L<br>L<br>L<br>L<br>L | se tubular head<br>dana, headban<br>wel, and more!<br>and provide provi | d, hood, scru<br>Just dip in w<br>rotection from<br>cold. Made<br>dries soft and                       | ariety of c<br>unchie, s<br>ater to a<br>n sun, rc<br>of 100%<br>l is mach | different<br>kull cap<br>ctivate o<br>in, dust<br>polyes<br>ine was<br>ine was<br>Cone<br>Cone<br>Cone<br>Cone<br>Cone<br>Cone<br>Cone<br>Cone | ways ind<br>, wrist be<br>cooling, o<br>, and wi<br>ter fabric<br>shable. C<br>Size Fits<br>weight Br<br>ure Wick<br>able & M | cluding c<br>and, helr<br>or use dr<br>nd. Use i<br>c, this lig<br>Dne size<br>Most<br>reathable<br>ting<br>achine V | as a neck<br>net liner,<br>ry to wick<br>it without<br>htweight,<br>fits most. |
|------------------------------------------------------------------------------------------------------------------------------------------------|-----------------------|--------------------------------------------------------|---------------------------------------------------------------------|-------|--------------------------------------------------------------------------------------------------------------------------------------------------------|-----------------------------------------------------------------------------------------------------------------------------------------------------------------------------------------------------------------------------------------------------------------------------------------------------------------------------------------------------------------------------------------------------------------------------------------------------------------------------------------------------------------------------------------------------------------------------------------------------------------------------------------------------------------------------------------------------------------------------------------------------------------------------------------------------------------------------------------------------------------------------------------------------------------------------------------------------------------------------------------------------------------------------------------------------------------------------------------------------------------------------------------------------------------------------------------------------------------------------------------------------------------------------------------------------------------------------------------------------------------------------------------------------------------------------------------------------------------------------------------------------------------------------------------------------------------------------------------------------------------------------------------------------------------------------------------------------------------------------------------------------------------------------------------------------------------------------------------------------------------------------------------------------------------------------------------------------------------------------------------------------------------------------------------------------------------------------------------------------------------------------------------|--------------------------------------------------------------------------------------------------------|----------------------------------------------------------------------------|------------------------------------------------------------------------------------------------------------------------------------------------|-------------------------------------------------------------------------------------------------------------------------------|----------------------------------------------------------------------------------------------------------------------|--------------------------------------------------------------------------------|
| THWF                                                                                                                                           | 10" W 3               | /RAP /<br>x 18″                                        |                                                                     |       |                                                                                                                                                        | TH                                                                                                                                                                                                                                                                                                                                                                                                                                                                                                                                                                                                                                                                                                                                                                                                                                                                                                                                                                                                                                                                                                                                                                                                                                                                                                                                                                                                                                                                                                                                                                                                                                                                                                                                                                                                                                                                                                                                                                                                                                                                                                                                      |                                                                                                        |                                                                            |                                                                                                                                                | Approx.                                                                                                                       | )                                                                                                                    |                                                                                |
| Under 50% in                                                                                                                                   | 10″ W 3               | x 18″ I                                                |                                                                     |       |                                                                                                                                                        |                                                                                                                                                                                                                                                                                                                                                                                                                                                                                                                                                                                                                                                                                                                                                                                                                                                                                                                                                                                                                                                                                                                                                                                                                                                                                                                                                                                                                                                                                                                                                                                                                                                                                                                                                                                                                                                                                                                                                                                                                                                                                                                                         | er 50% ink co                                                                                          | 0″ W x                                                                     |                                                                                                                                                | Approx.                                                                                                                       | )                                                                                                                    |                                                                                |
|                                                                                                                                                | 10" W x               | x 18″ I                                                | H (Appi                                                             |       |                                                                                                                                                        |                                                                                                                                                                                                                                                                                                                                                                                                                                                                                                                                                                                                                                                                                                                                                                                                                                                                                                                                                                                                                                                                                                                                                                                                                                                                                                                                                                                                                                                                                                                                                                                                                                                                                                                                                                                                                                                                                                                                                                                                                                                                                                                                         | •                                                                                                      | 0″ W x                                                                     | 9″ H (#                                                                                                                                        | SUN CI<br>ADVEN                                                                                                               | DUNTRY<br>TURES                                                                                                      | age                                                                            |
| Under 50% in                                                                                                                                   | 10" W x               | x 18″ I                                                | H (Appi                                                             | rox.) |                                                                                                                                                        | Unde                                                                                                                                                                                                                                                                                                                                                                                                                                                                                                                                                                                                                                                                                                                                                                                                                                                                                                                                                                                                                                                                                                                                                                                                                                                                                                                                                                                                                                                                                                                                                                                                                                                                                                                                                                                                                                                                                                                                                                                                                                                                                                                                    | er 50% ink co                                                                                          | 0″ W x                                                                     | 9″ H (#                                                                                                                                        | SUN CI<br>ADVEN                                                                                                               | DUNTRY<br>TURES                                                                                                      | age<br>2,500                                                                   |
| Under 50% in<br>CHRISA<br>ONSTRU<br>901767.<br>901767.<br>901767.<br>901767.<br>901767.<br>901767.<br>901767.<br>901767.<br>901767.<br>901767. | 10" W x               | e                                                      | H (Appr<br>Pri<br>Over 50                                           | rox.) | verage                                                                                                                                                 | Unde                                                                                                                                                                                                                                                                                                                                                                                                                                                                                                                                                                                                                                                                                                                                                                                                                                                                                                                                                                                                                                                                                                                                                                                                                                                                                                                                                                                                                                                                                                                                                                                                                                                                                                                                                                                                                                                                                                                                                                                                                                                                                                                                    | er 50% ink co                                                                                          | o" W x                                                                     | 9″ H (⊄<br>⊙v<br>250                                                                                                                           | Sun Cr<br>Adven<br>Print<br>ver 50% i                                                                                         | OUNTRY<br>TURES<br>Option<br>nk covered                                                                              | 0                                                                              |
| Under 50% in<br>CHRIST<br>CONSTRU<br>OUT767.<br>Quantity<br>Cost                                                                               | 10" W x<br>k coverage | 250                                                    | H (Appr<br>Pri<br>Over 50<br>500                                    | rox.) | verage<br><b>2,500</b>                                                                                                                                 | Unde<br>(Under 5                                                                                                                                                                                                                                                                                                                                                                                                                                                                                                                                                                                                                                                                                                                                                                                                                                                                                                                                                                                                                                                                                                                                                                                                                                                                                                                                                                                                                                                                                                                                                                                                                                                                                                                                                                                                                                                                                                                                                                                                                                                                                                                        | er 50% ink co                                                                                          | o" W x                                                                     | 9″ Н ( <i>I</i><br>Оv<br>250<br>\$2.83к                                                                                                        | Sun Cr<br>Adven<br>Print<br>ver 50% i                                                                                         | Option<br>nk covera                                                                                                  | 2,500                                                                          |
| Under 50% in<br>CHRISA<br>ONSTRU<br>901767.<br>901767.<br>901767.<br>901767.<br>901767.<br>901767.<br>901767.<br>901767.<br>901767.<br>901767. | 10" W x<br>k coverage | x 18″ I<br>e<br>250<br>\$3.83ℝ                         | H (Appr<br>Pri<br>Over 50<br>500<br>\$3.67<br>\$0.25                | rox.) | verage<br><b>2,500</b><br>\$3.33R                                                                                                                      | Unde<br>(Under 5<br>(Over 5                                                                                                                                                                                                                                                                                                                                                                                                                                                                                                                                                                                                                                                                                                                                                                                                                                                                                                                                                                                                                                                                                                                                                                                                                                                                                                                                                                                                                                                                                                                                                                                                                                                                                                                                                                                                                                                                                                                                                                                                                                                                                                             | Pr 50% ink co                                                                                          | 0" W x<br>verage<br>100<br>\$3.33<br>\$0.15v                               | 9″ Н ( <i>I</i><br>Оv<br>250<br>\$2.83к                                                                                                        | Sun Cr           Adven           Print           ver 50% i           500           \$ 2.66R           \$ 0.15v                | Option<br>nk covera<br>1,000<br>\$2.58R                                                                              | <b>2,500</b><br>\$2.50R                                                        |
| Under 50% in<br>CHRIST<br>CONSTRU<br>POINT<br>POINT<br>POINT<br>POINT<br>POINT<br>Cost<br>Under 50% Ink Coverage)                              | 10" W x<br>k coverage | x 18" I<br>e<br>250<br>\$3.83<br>\$0.25<br>\$0.30<br>V | H (Appr<br>Pri<br>Over 50<br>500<br>\$3.67<br>\$0.25<br>\$0.30<br>V | rox.) | verage<br>2,500<br>\$3.33R<br>\$0.25v<br>\$0.30v                                                                                                       | Under<br>(Under 5<br>Prin<br>(Over 5<br>Her                                                                                                                                                                                                                                                                                                                                                                                                                                                                                                                                                                                                                                                                                                                                                                                                                                                                                                                                                                                                                                                                                                                                                                                                                                                                                                                                                                                                                                                                                                                                                                                                                                                                                                                                                                                                                                                                                                                                                                                                                                                                                             | Er 50% ink co<br>Er 50% ink co<br>Event<br>Cost<br>So% Ink Coverage)<br>The Option<br>We Ink Coverage) | 0" W x<br>verage<br>100<br>\$3.33<br>\$0.15v<br>\$0.30v                    | 9" H (4<br>Ov<br>250<br>\$2.83<br>\$0.15v<br>\$0.30v                                                                                           | Sun Cr           Adven           Print           ver 50% i           500           \$ 2.66R           \$ 0.15v                | Option<br>nk covera<br>\$2.58<br>\$0.15<br>\$0.30                                                                    | <b>2,500</b><br>\$2.50<br>\$0.15<br>\$0.30                                     |

#### Setup Fees: None.

Proofs: Free. Virtuals: Free. Rush: Available.

Production: 10-13 business days, plus shipping days.
Imprint Method: Dye sublimation. Full wrap.
Imprint Area: 20" W x 14" H
Available Colors: Unlimited.
Packaging: Individually bagged included.

#### Setup Fees: None.

Proofs: Free. Virtuals: Free. Rush: Available.
Production: 10-13 business days, plus shipping days.
Imprint Method: Dye sublimation. Full wrap.
Imprint Area: 20" W x 7" H
Available Colors: Unlimited.
Packaging: Individually bagged included.