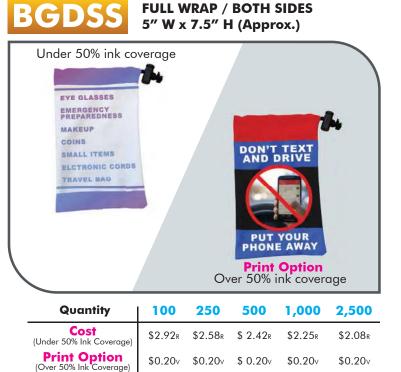

## Item# BGDSI

FULL WRAP / BOTH SIDES 11" W x 15" H (Approx.)

LARGE

| Quantity                                | 100     | 250     | 500     | 1,000   | 2,500   |
|-----------------------------------------|---------|---------|---------|---------|---------|
| <b>Cost</b><br>(Under 50% Ink Coverage) | \$6.08r | \$4.83r | \$4.50r | \$4.33r | \$4.25r |
| Print Option<br>(Over 50% Ink Coverage) | \$0.30v | \$0.30v | \$0.30v | \$0.30v | \$0.30v |

| Shipping                  | Flat Rate Shipping / Not an Estimate |         |         |         |         |
|---------------------------|--------------------------------------|---------|---------|---------|---------|
| Cost<br>(2 business days) | \$0.45z                              | \$0.33z | \$0.26z | \$0.25z | \$0.23z |

#### Setup Fees: None.

Proofs: Free. Virtuals: Free. Rush: Available.

Production: 10 business days, plus shipping days.
Imprint Method: Dye sublimation. Both sides.
Imprint Area: 22" W x 15" H
Available Colors: Unlimited.
Packaging: Unpackaged Shipped Bulk