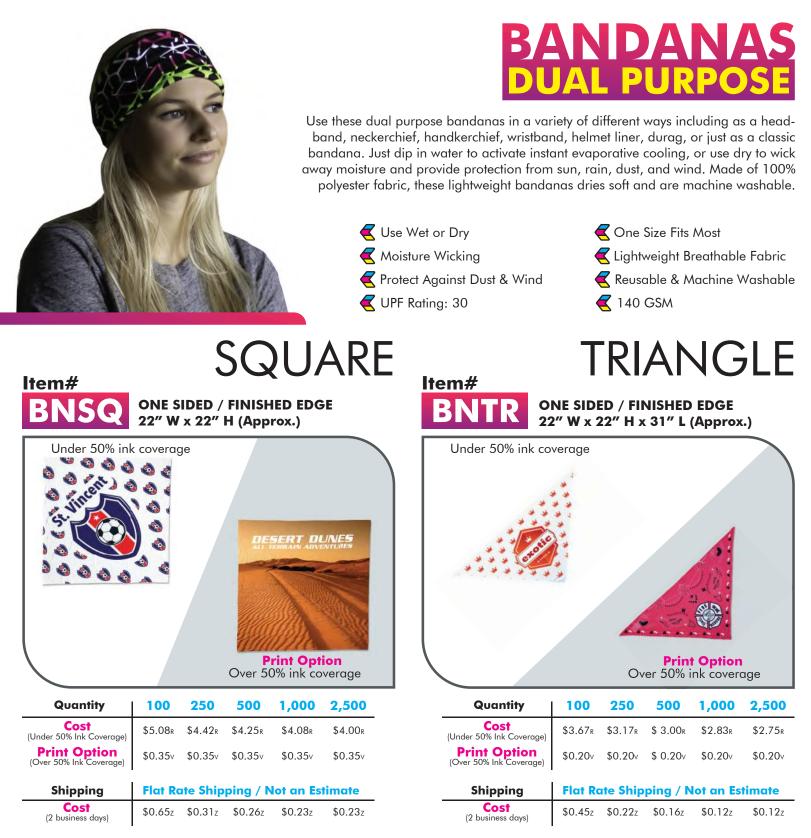

# BANDANAS

DUAL PURPOSE Triangle Bandana Square Bandana

#### Setup Fees: None.

Proofs: Free. Virtuals: Free. Rush: Available.
Production: 10 business days, plus shipping days.
Imprint Method: Dye sublimation.
Front side only. Back side remains white.
Imprint Area: 22" W x 22" H x 31" L
Available Colors: Unlimited.
Packaging: Unpackaged Shipped Bulk

#### Setup Fees: None.

Proofs: Free. Virtuals: Free. Rush: Available.
Production: 10 business days, plus shipping days.
Imprint Method: Dye sublimation.
Front side only. Back side remains white.
Imprint Area: 22" W x 22" H
Available Colors: Unlimited.
Packaging: Unpackaged Shipped Bulk