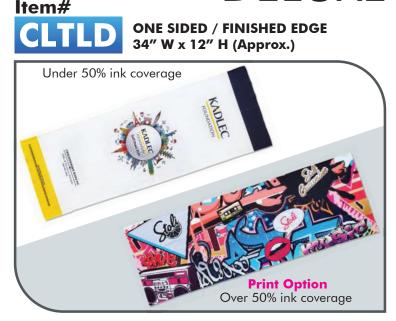

#### Setup Fees: None.

Proofs: Free. Virtuals: Free. Rush: Available.
Production: 10 business days, plus shipping days.
Imprint Method: Dye sublimation.
Front side only. Back side remains white.
Imprint Area: 34" W x 12" H
Available Colors: Unlimited.
Packaging: Unpackaged Shipped Bulk