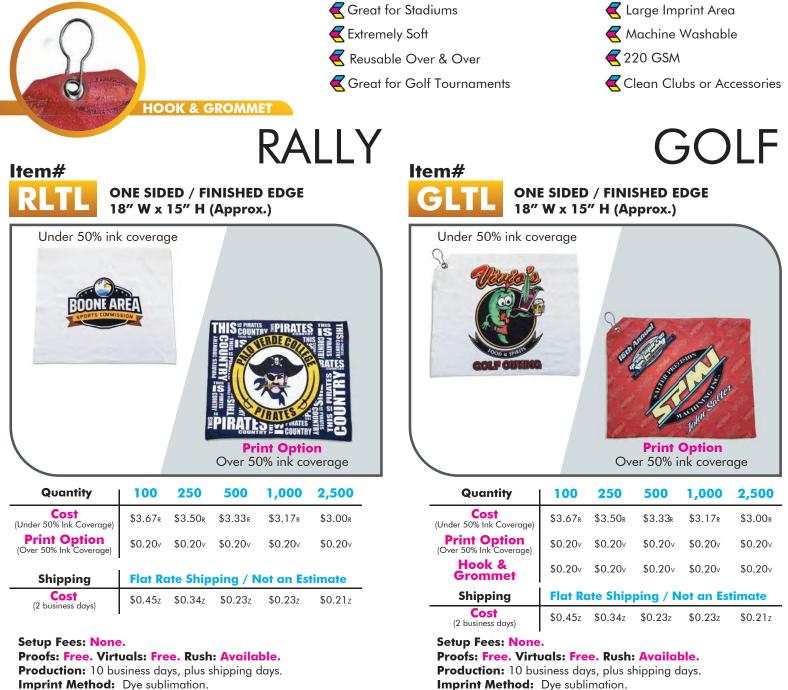

# TOWELS

Customize these soft, 100% polyester rally towels with any design to get your client's marketing message in the hands of sports fans. Perfect for giveaways, tournaments, gift bags, and more! Hand these out at athletic events with pictures of the team, sponsors, stadium, star players, team logos, color and more!

Add our Hook and Grommet option to instantly make it a Golf Towel! Perfect for all golf tournaments, charity events, resorts, country clubs, or as a gift or prize. Feature tournament logos and colors, photographs of the course, a signature hole, charity, memorial or anything your client wants on the edge to edge, 270 sq. inches of branding space covering the entire front of the towel.

Production: 10 business days, plus shipping day
Imprint Method: Dye sublimation.
Front side only. Back side remains white.
Imprint Area: 18" W x 15" H
Available Colors: Unlimited.
Packaging: Unpackaged Shipped Bulk

Front side only. Back side remains white.

Packaging: Unpackaged Shipped Bulk

Imprint Area: 18" W x 15" H

Available Colors: Unlimited.