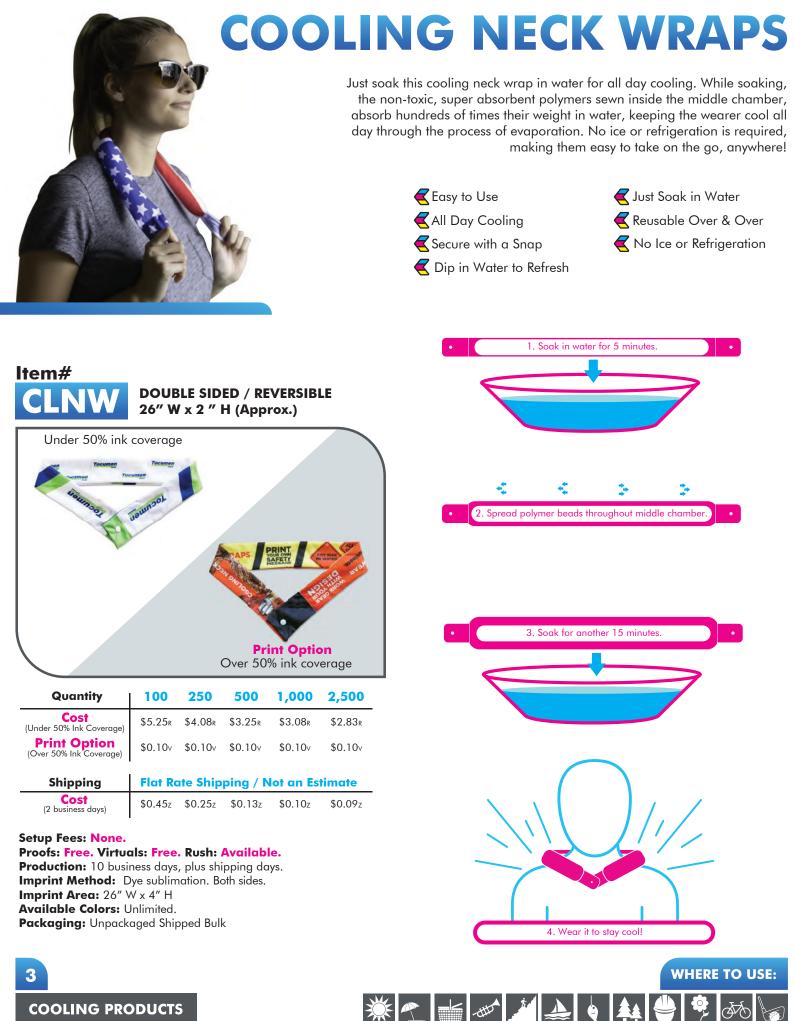

# **COOLING TOWELS**

Made from a soft, lightweight, ultra-cooling fabric blend that provides rapid, long-lasting cooling without the use of chemicals. Just dip in water for instant evaporative cooling relief. The special fabric weave allows water to absorb into the fabric, while retaining it for cooling that lasts. Dries soft, instead of rigid and brittle like many other cooling towels on the market.

Instant Evaporative Cooling

ltem#

- 🗲 Chemical Free
- **K**No Ice or Refrigeration
- 🗲 140 GSM

DELUXE

🗲 UPF Rating: 30

- Lightweight, Breathable Fabric
- Reuse Over & Over
- 🗲 Fabric Dries Soft
- **G** Just Soak in Water
- Reusable & Machine Washable

ECONOMY

| Quantity                                | 100     | <b>250</b> | 500     | 1,000   | 2,500   |
|-----------------------------------------|---------|------------|---------|---------|---------|
| <b>Cost</b><br>(Under 50% Ink Coverage) | \$4.75r | \$4.25r    | \$4.00r | \$3.92r | \$3.83r |
| Print Option<br>(Over 50% Ink Coverage) | \$0.30v | \$0.30v    | \$0.30v | \$0.30v | \$0.30v |

| Shipping                  | Flat Ro | ite Ship | ping / N | lot an Es | timate  |
|---------------------------|---------|----------|----------|-----------|---------|
| Cost<br>(2 business days) | \$0.55z | \$0.28z  | \$0.24z  | \$0.20z   | \$0.19z |

#### Setup Fees: None.

Proofs: Free. Virtuals: Free. Rush: Available.
Production: 10 business days, plus shipping days.
Imprint Method: Dye sublimation.
Front side only. Back side remains white.
Imprint Area: 34" W x 12" H
Available Colors: Unlimited.
Packaging: Unpackaged Shipped Bulk