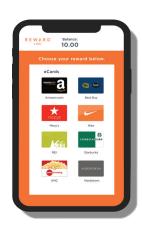

#### 3. Customization Fees

\$450 (one free customization per \$50K account)

With Reward Link, there's never a fee to personalize the reward experience with a company's brand and messaging. You can charge your clients for additional customization, including:

- · Unique reward name
- HEX background color
- Two text fields for a custom reward title and a gift message
- A choice of gift card brands\*

## **Individual Gift Card Brands**

- Issuance fee: \$0
- Affiliated company revenue: 25% of available discount

Available margin varies by gift card brand. Contact us for a quote.

\*Choosing specific gift cards to feature in a Reward Catalog may reduce your discount.