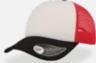

### SONIC

Main Fabric: 100% chino cotton twill

mustard-black

royal

cardinal-black

olive-black

bottle green-grey mel-beige

black-grey mel-white

grey mel-cardinal-beige

black

navy-grey mel-white

The original trucker aesthetic with an innovative six panels structure. **SONIC** is the hat that redefines the concept of the trucker while maintaining the traditional snapback strap and the mesh to keep you cool. To top it all, the contrast stitching on the visor and the front panels add a touch of streetwear class for a casual and young look.