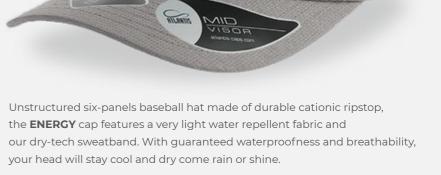

## HIGH PERFORMANCE

> ENERGY 35

## **ENERGY**

Main Fabric: 100% polyester

yellow fluo

light grey

high quality velcro with loop