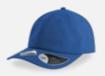

### SONIC

Main Fabric: 100% chino cotton twill

mustard-black

royal

cardinal-black

olive-black

bottle green-grey mel-beige

black-grey mel-white

grey mel-cardinal-beige

black

navy-grey mel-white

The original trucker aesthetic with an innovative six panels structure. **SONIC** is the hat that redefines the concept of the trucker while maintaining the traditional snapback strap and the mesh to keep you cool. To top it all, the contrast stitching on the visor and the front panels add a touch of streetwear class for a casual and young look.