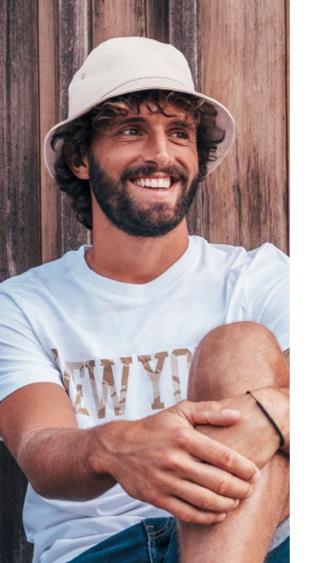

product

60% Polylana® / 40% Acrylic Yarn VS 100% Acryl









#### RECYCLED POLYESTER

Recycled polyester is made from polymers obtained by recycling plastic bottles.



#### WATER RESISTANT

A durable outer fabric treatment provides you additional protection of water repellency.



#### MECHANICAL STRETCH

A fabric that has inner stretch properties, without using spandex or other stretch yarns in the weaving process.









## SAND

Main Fabric: 95% certified recycled polyester 5% elastane















dark grey

Featuring a corded miniottoman exterior, **SAND** is made almost entirely of breathable recycled polyester. The elastane fabric gives a stretchable universal fit making this hat completely suitable for sport and outdoor fun.















230 g/m<sup>2</sup> one size





### GEO

Main Fabric: 100% certified recycled polyester twill















Straightforward, simple and fully recycled. The **GEO** bucket is the ultimate classy 100% recycled polyester hat and fits loosely for a casual and easygoing feel.















## SHORE

Main Fabric: 50% certified recycled polyester 50% acrylic













dark grey



















### RIO

Main Fabric: 50% certified recycled polyester 50% acrylic







burgundy







dark grey melange

The **RIO** beanie is constructed in 50% recycled polyester and 50% acrylic blend with cuff and a narrow rib knit that ensures style, versatility and a fit suitable for everyone.





Tech specs









Features





27

### **PURE**

Main Fabric: 60% polyester 40% acrylic



light grey melange











style with an u