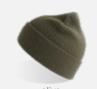

### SONIC

Main Fabric: 100% chino cotton twill

mustard-black

royal

cardinal-black

olive-black

bottle green-grey mel-beige

black-grey mel-white

grey mel-cardinal-beige

black

navy-grey mel-white

The original trucker aesthetic with an innovative six panels structure. **SONIC** is the hat that redefines the concept of the trucker while maintaining the traditional snapback strap and the mesh to keep you cool. To top it all, the contrast stitching on the visor and the front panels add a touch of streetwear class for a casual and young look.