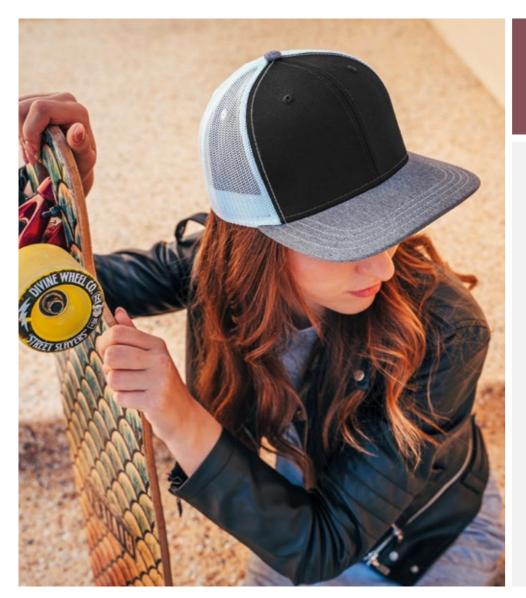

### SONIC

Main Fabric: 100% chino cotton twill

mustard-black

royal

cardinal-black

olive-black

bottle green-grey mel-beige

black-grey mel-white

grey mel-cardinal-beige

black

navy-grey mel-white

The original trucker aesthetic with an innovative six panels structure. **SONIC** is the hat that redefines the concept of the trucker while maintaining the traditional snapback strap and the mesh to keep you cool. To top it all, the contrast stitching on the visor and the front panels add a touch of streetwear class for a casual and young look.