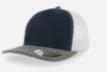

Main Fabric: 60% polyester 40% acrylic



light grey melange











style with an ultrasoft blend of recycled and virgin yarn that consumes less energy and water than standard yarn in the production process.



















29





### SHINE

Main Fabric: 50% certified recycled polyester 50% acrylic





**SHINE** is the first beanie that combines sustainable fibers with a single bright reflex yarn.



The reflective details are























## **ENERGY**

Main Fabric: 100% polyester





yellow fluo





light grey













high quality velcro with loop

















### SONIC

Main Fabric: 100% chino cotton twill







mustard-black









royal

cardinal-black

olive-black

bottle green-grey mel-beige

black-grey mel-white

grey mel-cardinal-beige



black



navy-grey mel-white

The original trucker aesthetic with an innovative six panels structure. **SONIC** is the hat that redefines the concept of the trucker while maintaining the traditional snapback strap and the mesh to keep you cool. To top it all, the contrast stitching on the visor and the front panels add a touch of streetwear class for a casual and young look.





































BOLT

Main Fabric: 100% polyester twill







dark grey





















### **RAPPER**

Main Fabric: 100% polyester Side&back: 100% polyester



white-black-burgundy

yellow fluo













fuchsia fluo

green fluo

orange fluo













## **BUCKET COTTON**

Main Fabric: 100% cotton twill













black





olive











## LIST OF ATLANTIS DISCONTINUED ITEMS 2020