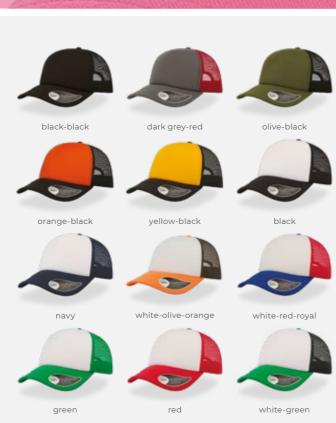

### SONIC

Main Fabric: 100% chino cotton twill

mustard-black

royal

cardinal-black

olive-black

bottle green-grey mel-beige

black-grey mel-white

grey mel-cardinal-beige

black

navy-grey mel-white

The original trucker aesthetic with an innovative six panels structure. **SONIC** is the hat that redefines the concept of the trucker while maintaining the traditional snapback strap and the mesh to keep you cool. To top it all, the contrast stitching on the visor and the front panels add a touch of streetwear class for a casual and young look.