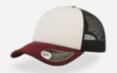

### SONIC

Main Fabric: 100% chino cotton twill

mustard-black

royal

cardinal-black

olive-black

bottle green-grey mel-beige

black-grey mel-white

grey mel-cardinal-beige

black

navy-grey mel-white

The original trucker aesthetic with an innovative six panels structure. **SONIC** is the hat that redefines the concept of the trucker while maintaining the traditional snapback strap and the mesh to keep you cool. To top it all, the contrast stitching on the visor and the front panels add a touch of streetwear class for a casual and young look.