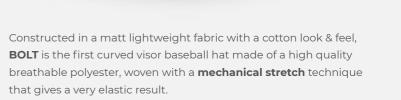

## MECHANICAL STRETCH

Fabric with stretch properties that makes it elastic not thanks to elastane but to a mechanical stretch action in the weaving.

#### MECHANICAL STRETCH

A fabric that has inner stretch properties, without using spandex or other stretch yarns in the weaving process.