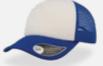

### SONIC

Main Fabric: 100% chino cotton twill

mustard-black

royal

cardinal-black

olive-black

bottle green-grey mel-beige

black-grey mel-white

grey mel-cardinal-beige

black

navy-grey mel-white

The original trucker aesthetic with an innovative six panels structure. **SONIC** is the hat that redefines the concept of the trucker while maintaining the traditional snapback strap and the mesh to keep you cool. To top it all, the contrast stitching on the visor and the front panels add a touch of streetwear class for a casual and young look.