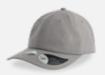

## SAND

Main Fabric: 95% certified recycled polyester 5% elastane

dark grey

Featuring a corded miniottoman exterior, **SAND** is made almost entirely of breathable recycled polyester. The elastane fabric gives a stretchable universal fit making this hat completely suitable for sport and outdoor fun.