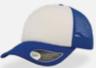

### SONIC

Main Fabric: 100% chino cotton twill

mustard-black

royal

cardinal-black

olive-black

bottle green-grey mel-beige

black-grey mel-white

grey mel-cardinal-beige

black

navy-grey mel-white

The original trucker aesthetic with an innovative six panels structure. **SONIC** is the hat that redefines the concept of the trucker while maintaining the traditional snapback strap and the mesh to keep you cool. To top it all, the contrast stitching on the visor and the front panels add a touch of streetwear class for a casual and young look.