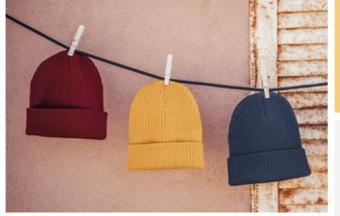

### RIO

Main Fabric: 50% certified recycled polyester 50% acrylic

burgundy

dark grey melange

The **RIO** beanie is constructed in 50% recycled polyester and 50% acrylic blend with cuff and a narrow rib knit that ensures style, versatility and a fit suitable for everyone.