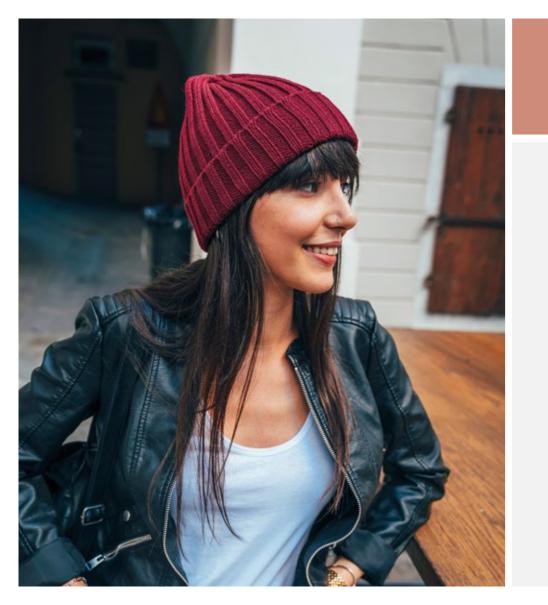

### RIO

Main Fabric: 50% certified recycled polyester 50% acrylic

burgundy

dark grey melange

The **RIO** beanie is constructed in 50% recycled polyester and 50% acrylic blend with cuff and a narrow rib knit that ensures style, versatility and a fit suitable for everyone.