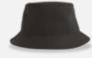

CLED POLYESTER

Recycled polyester is made from polymers obtained by recycling plastic bottles.



#### WATER RESISTANT

A durable outer fabric treatment provides you additional protection of water repellency.



#### MECHANICAL STRETCH

A fabric that has inner stretch properties, without using spandex or other stretch yarns in the weaving process.









## SAND

Main Fabric: 95% certified recycled polyester 5% elastane















dark grey

Featuring a corded miniottoman exterior, **SAND** is made almost entirely of breathable recycled polyester. The elastane fabric gives a stretchable universal fit making this hat completely suitable for sport and outdoor fun.















230 g/m<sup>2</sup> one size





### GEO

Main Fabric: 100% certified recycled polyester twill















Straightforward, simple and fully recycled. The **GEO** bucket is the ultimate classy 100% recycled polyester hat and fits loosely for a casual and easygoing feel.















## SHORE

Main Fabric: 50% certified recycled polyester 50% acrylic













dark grey



















### RIO

Main Fabric: 50% certified recycled polyester 50% acrylic







burgundy







dark grey melange

The **RIO** beanie is constructed in 50% recycled polyester and 50% acrylic blend with cuff and a narrow rib knit that ensures style, versatility and a fit suitable for everyone.





Tech specs









Features





27

### **PURE**

Main Fabric: 60% polyester 40% acrylic



light grey melange











style with an ultrasoft blend of recycled and virgin yarn that consumes less energy and wa