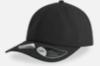

er 50% acrylic







burgundy







dark grey melange

The **RIO** beanie is constructed in 50% recycled polyester and 50% acrylic blend with cuff and a narrow rib knit that ensures style, versatility and a fit suitable for everyone.





Tech specs









Features





27

### **PURE**

Main Fabric: 60% polyester 40% acrylic



light grey melange











style with an ultrasoft blend of recycled and virgin yarn that consumes less energy and water than standard yarn in the production process.



















29





### SHINE

Main Fabric: 50% certified recycled polyester 50% acrylic





**SHINE** is the first beanie that combines sustainable fibers with a single bright reflex yarn.



The reflective details are























## **ENERGY**

Main Fabric: 100% polyester





yellow fluo





light grey













high quality velcro with loop

















### SONIC

Main Fabric: 100% chino cotton twill







mustard-black









royal

cardinal-black

olive-black

bottle green-grey mel-beige

black-grey mel-white

grey mel-cardinal-beige



black



navy-grey mel-white

The original trucker aesthetic with an innovative six panels structure. **SONIC** is the hat that redefines the concept of the trucker while maintaining the traditional snapback strap and the mesh to keep you cool. To top it all, the contrast stitching on the visor and the front panels add a touch of streetwear class for a casual and young look.





































BOLT

Main Fabric: 100% polyester twill







dark grey





















### **RAPPER**

Main Fa