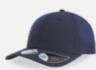

### SONIC

Main Fabric: 100% chino cotton twill

mustard-black

royal

cardinal-black

olive-black

bottle green-grey mel-beige

black-grey mel-white

grey mel-cardinal-beige

black

navy-grey mel-white

The original trucker aesthetic with an innovative six panels structure. **SONIC** is the hat that redefines the concept of the trucker while maintaining the traditional snapback strap and the mesh to keep you cool. To top it all, the contrast stitching on the visor and the front panels add a touch of streetwear class for a casual and young look.