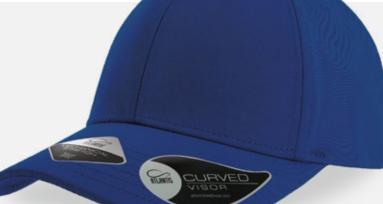

gle bright reflex yarn.



The reflective details are























## **ENERGY**

Main Fabric: 100% polyester





yellow fluo





light grey













high quality velcro with loop

















### SONIC

Main Fabric: 100% chino cotton twill







mustard-black









royal

cardinal-black

olive-black

bottle green-grey mel-beige

black-grey mel-white

grey mel-cardinal-beige



black



navy-grey mel-white

The original trucker aesthetic with an innovative six panels structure. **SONIC** is the hat that redefines the concept of the trucker while maintaining the traditional snapback strap and the mesh to keep you cool. To top it all, the contrast stitching on the visor and the front panels add a touch of streetwear class for a casual and young look.





































BOLT

Main Fabric: 100% polyester twill







dark grey





















### **RAPPER**

Main Fabric: 100% polyester Side&back: 100% polyester



white-black-burgundy

yellow fluo













fuchsia fluo

green fluo

orange fluo













## **BUCKET COTTON**

Main Fabric: 100% cotton twill













black





olive











## LIST OF ATLANTIS DISCONTINUED ITEMS 2020





Find out more about Atlantis products and follow our journey and sustainability project on atlantisheadwear.com

© Atlantis 2020 Atlantis is a brand of Master Italia SpA

Credits:
Photos by Andrea Verzola
Location
Bagni Ausonia, Trieste
Merville, La casa nel parco, Jesolo
Cavallino Sport Center
Outfit by Bulk<sup>TM</sup>

Printed by Grafiche Italprint





©Atlantis by Master Italia S