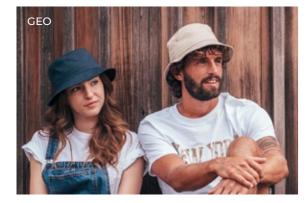

### GEO

Main Fabric: 100% certified recycled polyester twill

Straightforward, simple and fully recycled. The **GEO** bucket is the ultimate classy 100% recycled polyester hat and fits loosely for a casual and easygoing feel.