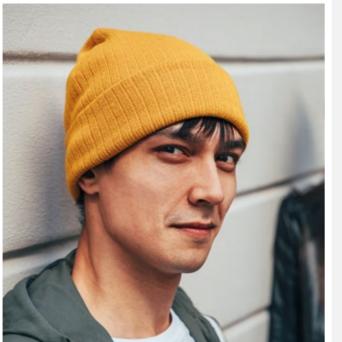

### **PURE**

Main Fabric: 60% polyester 40% acrylic

light grey melange

style with an ultrasoft blend of recycled and virgin yarn that consumes less energy and water than standard yarn in the production process.