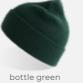

## GREEN

> SAND 21

23 > GEO

25 > SHORE

27 > RIO

29 > PURE

31 > SHINE

## SAND

Main Fabric: 95% certified recycled polyester 5% elastane

dark grey

Featuring a corded miniottoman exterior, **SAND** is made almost entirely of breathable recycled polyester. The elastane fabric gives a stretchable universal fit making this hat completely suitable for sport and outdoor fun.