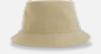

ED POLYESTER

Recycled polyester is made from polymers obtained by recycling plastic bottles.



#### WATER RESISTANT

A durable outer fabric treatment provides you additional protection of water repellency.



#### MECHANICAL STRETCH

A fabric that has inner stretch properties, without using spandex or other stretch yarns in the weaving process.









## SAND

Main Fabric: 95% certified recycled polyester 5% elastane















dark grey

Featuring a corded miniottoman exterior, **SAND** is made almost entirely of breathable recycled polyester. The elastane fabric gives a stretchable universal fit making this hat completely suitable for sport and outdoor fun.















230 g/m<sup>2</sup> one size





### GEO

Main Fabric: 100% certified recycled polyester twill















Straightforward, simple and fully recycled. The **GEO** bucket is the ultimate classy 100% recycled polyester hat and fits loosely for a casual and easygoing feel.















## SHORE

Main Fabric: 50% certified recycled polyester 50% acrylic













dark grey



















### RIO

Main Fabric: 50% certified recycled polyester 50% acrylic







burgundy







dark grey melange

The **RIO** beanie is constructed in 50% recycled polyester and 50% acrylic blend with cuff and a narrow rib knit that ensures style, versatility and a fit suitable for everyone.





Tech specs









Features





27

### **PURE**

Main Fabric: 60% polyester 40% acrylic



light grey melange











style with an ultrasoft blend of recycled and virgin yarn that consumes less energy and wate