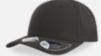

## SAND

Main Fabric: 95% certified recycled polyester 5% elastane

dark grey

Featuring a corded miniottoman exterior, **SAND** is made almost entirely of breathable recycled polyester. The elastane fabric gives a stretchable universal fit making this hat completely suitable for sport and outdoor fun.

230 g/m<sup>2</sup> one size