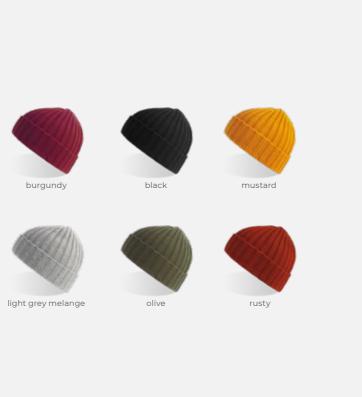

hout using spandex or other stretch yarns in the weaving process.









## SAND

Main Fabric: 95% certified recycled polyester 5% elastane















dark grey

Featuring a corded miniottoman exterior, **SAND** is made almost entirely of breathable recycled polyester. The elastane fabric gives a stretchable universal fit making this hat completely suitable for sport and outdoor fun.















230 g/m<sup>2</sup> one size





### GEO

Main Fabric: 100% certified recycled polyester twill















Straightforward, simple and fully recycled. The **GEO** bucket is the ultimate classy 100% recycled polyester hat and fits loosely for a casual and easygoing feel.















## SHORE

Main Fabric: 50% certified recycled polyester 50% acrylic













dark grey



















### RIO

Main Fabric: 50% certified recycled polyester 50% acrylic







burgundy







dark grey melange

The **RIO** beanie is constructed in 50% recycled polyester and 50% acrylic blend with cuff and a narrow rib knit that ensures style, versatility and a fit suitable for everyone.





Tech specs









Features





27

### **PURE**

Main Fabric: 60% polyester 40% acrylic



light grey melange











style with an ultrasoft blend of recycled and virgin yarn that consumes less energy and water than standard yarn in the production process.



















29





### SHINE

Main Fabric: 50% certified recycled polyester 50% acrylic





**SHINE** is the first beanie that combines sustainable fibers with a single bright reflex yarn.



The reflective details are