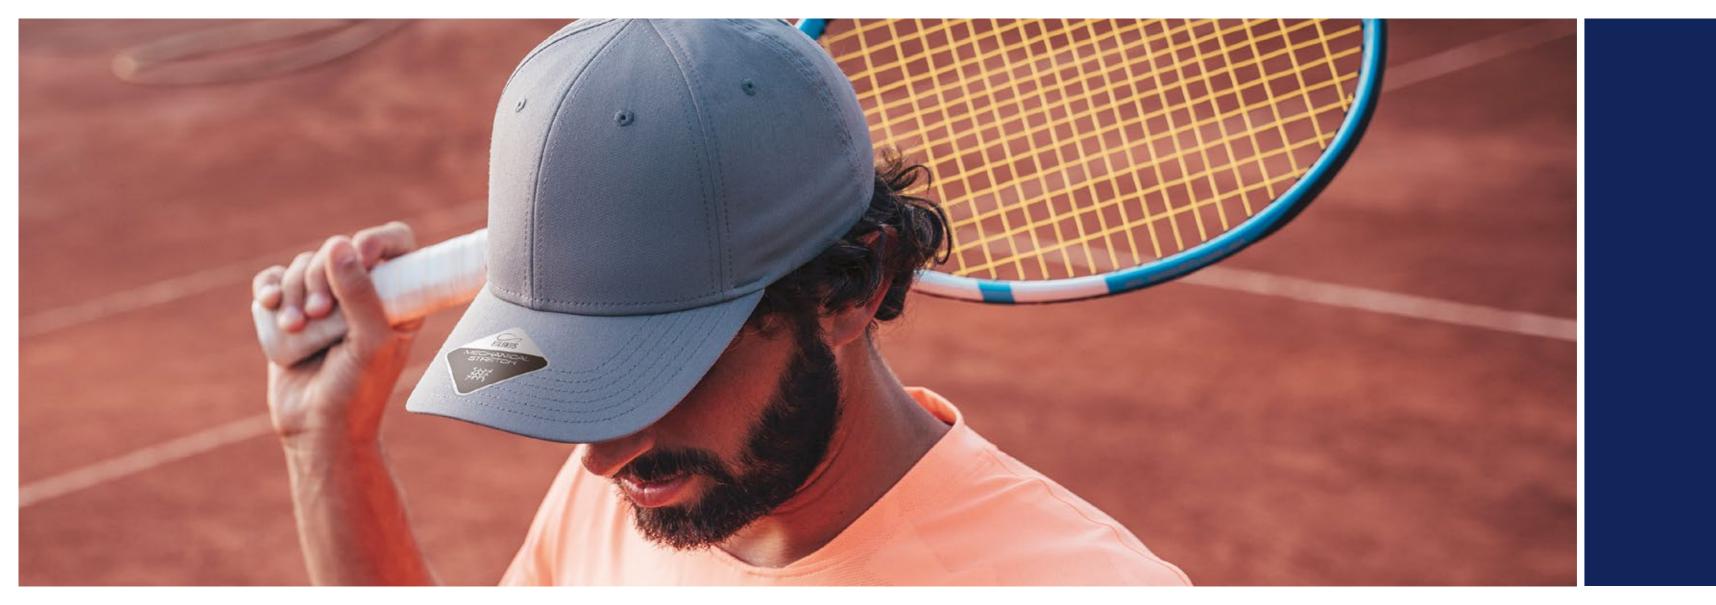

## **SPORTSWEAR**

> BOLT

BOLT

Main Fabric: 100% polyester twill

dark grey

## MECHANICAL STRETCH

Fabric with stretch properties that makes it elastic not thanks to elastane but to a mechanical stretch action in the weaving.