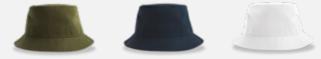

### RECYCLED POLYESTER

Recycled polyester is made from polymers obtained by recycling plastic bottles.



#### WATER RESISTANT

A durable outer fabric treatment provides you additional protection of water repellency.



#### MECHANICAL STRETCH

A fabric that has inner stretch properties, without using spandex or other stretch yarns in the weaving process.









## SAND

Main Fabric: 95% certified recycled polyester 5% elastane















dark grey

Featuring a corded miniottoman exterior, **SAND** is made almost entirely of breathable recycled polyester. The elastane fabric gives a stretchable universal fit making this hat completely suitable for sport and outdoor fun.















230 g/m<sup>2</sup> one size





### GEO

Main Fabric: 100% certified recycled polyester twill















Straightforward, simple and fully recycled. The **GEO** bucket is the ultimate classy 100% recycled polyester hat and fits loosely for a casual and easygoing feel.















## SHORE

Main Fabric: 50% certified recycled polyester 50% acrylic













dark grey



















### RIO

Main Fabric: 50% certified recycled polyester 50% acrylic







burgundy







dark grey melange

The **RIO** beanie is constructed in 50% recycled polyester and 50% acrylic blend with cuff and a narrow rib knit that ensures style, versatility and a fit suitable for everyone.





Tech specs









Features





27

### **PURE**

Main Fabric: 60% polyester 40% acrylic



light grey melange











style with an ultrasoft blend of recycled and virgin yarn that consumes less energ