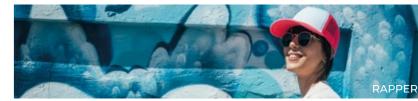

### **RAPPER**

Main Fabric: 100% polyester Side&back: 100% polyester

white-black-burgundy

yellow fluo

fuchsia fluo

green fluo

orange fluo