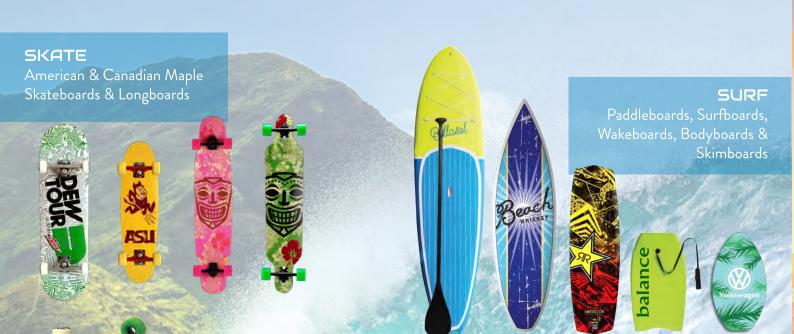

ECO FRIENDLY IDEAS. FROM THE OCEANS TO THE MOUNTAINS.

5" Indy Aluminum Alloy Trucks PU High Rebound Bushings ABEC-7 Chrome Steel Bearings

SI SHUYE IS

BAMBOO PADDLEBOARDS E SURFBOARDS

> EPS Foam Construction Reinforced Epoxy Rail