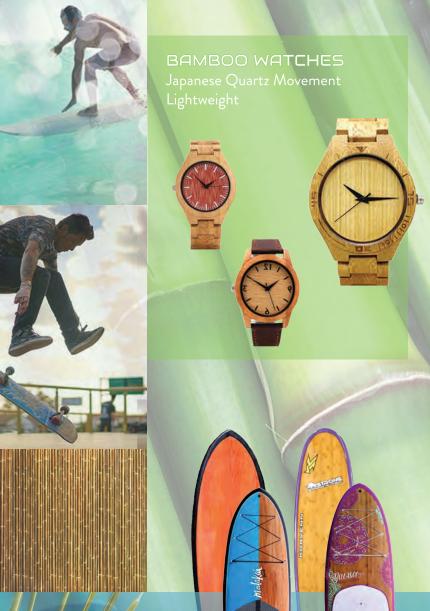

## WATCHES

BAMBOO | EBONY | MAPLE | WALNUT | ROSEWOOD | ZEBRAWOOD

## Over **60 Styles**

HANDMADE
ELEGANT, LIGHTWEIGHT & DURABLE
JAPANESE QUARTZ MOVEMENT
LONG LASTING BATTERY

Logo available on Case, Dial, Buckle & Back

**NEW!** HAWAIIAN GIFTS

We protect your client's brand by providing the safest and highest quality active lifestyle products in the Surf & Snow Industry.

ECO FRIENDLY IDEAS. FROM THE OCEANS TO THE MOUNTAINS.

5" Indy Aluminum Alloy Trucks PU High Rebound Bushings ABEC-7 Chrome Steel Bearings

SI SHUYE IS

BAMBOO PADDLEBOARDS E SURFBOARDS

> EPS Foam Construction Reinforced Epoxy Rail