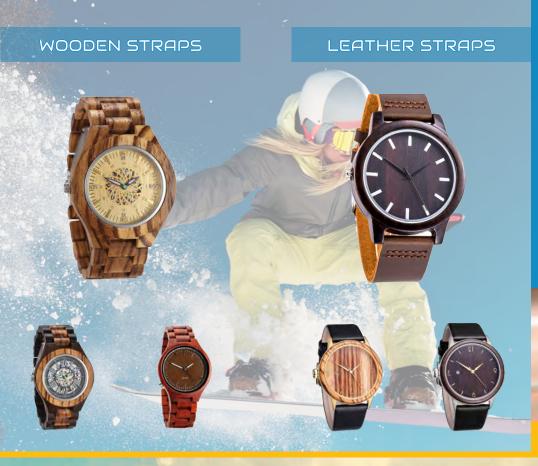

## WATCHES

BAMBOO | EBONY | MAPLE | WALNUT | ROSEWOOD | ZEBRAWOOD

## Over **60 Styles**

HANDMADE
ELEGANT, LIGHTWEIGHT & DURABLE
JAPANESE QUARTZ MOVEMENT
LONG LASTING BATTERY

Logo available on Case, Dial, Buckle & Back

**NEW!** HAWAIIAN GIFTS

We protect your client's brand by providing the safest and highest quality active lifestyle products in the Surf & Snow Industry.