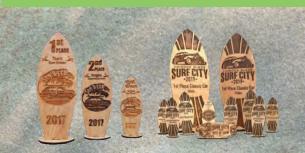

## SUNGLASSES

SUFF-SNOW-Promo

BAMBOO | EBONY | MAPLE | WALNUT | ROSEWOOD | ZEBRAWOOD

SNOW
Sleds, Toboggans,
Snowboards & Snow Surfers

AWARDS

MADE IN USA TROPHIES & AWARDS

LASSIC

CASES ε POUCHES