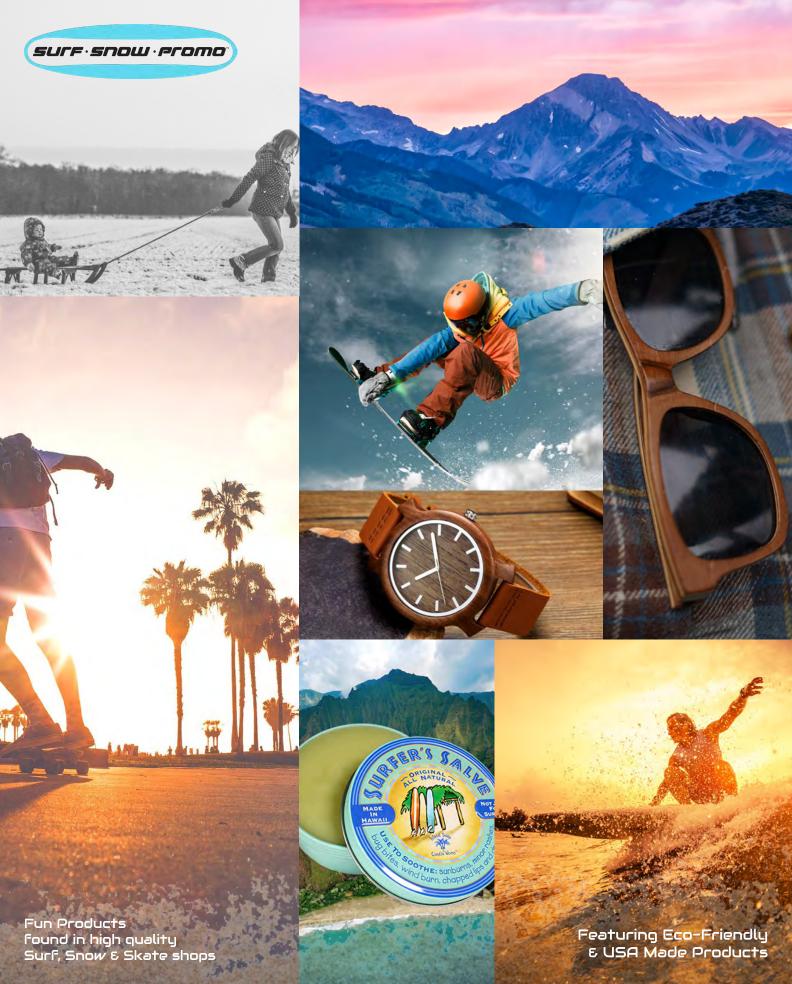

## SUNGLASSES

SUFF-SNOW-Promo

BAMBOO | EBONY | MAPLE | WALNUT | ROSEWOOD | ZEBRAWOOD

SNOW
Sleds, Toboggans,
Snowboards & Snow Surfers

AWARDS

MADE IN USA TROPHIES & AWARDS

LASSIC

CASES ε POUCHES

Over
400 Styles
Available

UV 400 & POLARIZED FDA REGISTERED & CERTIFIED IMPACT RESISTANT LENSES

LOGOS ON TEMPLES & LENSES

SPORT

SUFF-SNOW-Promo

ECO FRIENDLY IDEAS. FROM THE OCEANS TO THE MOUNTAINS.

balance

BAMBOO SUNGLASSES