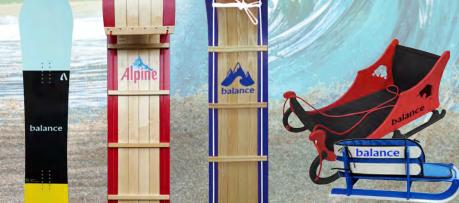

## SUNGLASSES

SUFF-SNOW-Promo

BAMBOO | EBONY | MAPLE | WALNUT | ROSEWOOD | ZEBRAWOOD

SNOW
Sleds, Toboggans,
Snowboards & Snow Surfers

AWARDS

MADE IN USA TROPHIES & AWARDS

LASSIC

CASES ε POUCHES