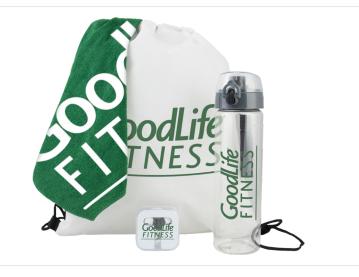

## FK

### **Fitness Kit**

Set-Up Charge: \$50.00

#### Kit includes:

DSBP - drawstring backpack, 1518HC - hemmed color towel, EARBUDDY - earbuds in a case, TREKSPORT25 - 25 oz bottle with trekker lid

as low as **\$14**29