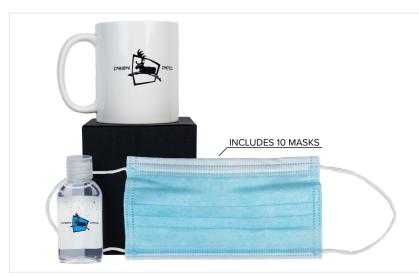

# **MPPEK**

### Mug PPE Kit

Set-Up Charge: \$50.00

### Kit includes:

CM-01W-11 oz mug, 2HS-2 oz. hand sanitizer gel, 10x 3PLYMASK-3 ply disposable masks, SB15black gift box

as low as **\$14**99