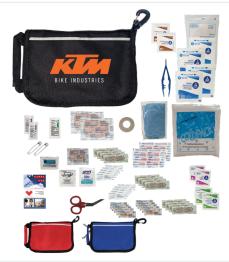

# **EFAK-FDP**

### **Essential First Aid Safety Kit**

Set-Up Charge: \$50.00 per color

## Kit includes:

Scissors, ABD Pad, Antimicrobial Wipe, Triple Antibiotic Ointment, Ibuprofen, iodine Swabs, Safety Pins, Blister Bandage, Hand Sanitizer, Instant Ice Pack, First Aid Basics Guide, Bandages, Tweezer, Nitrile Gloves, Gauze Pads, Medical Tape, Antibacterial Wipe, Antiseptic Swabs, Alcohol Pads

as low as \$15<sup>25</sup>