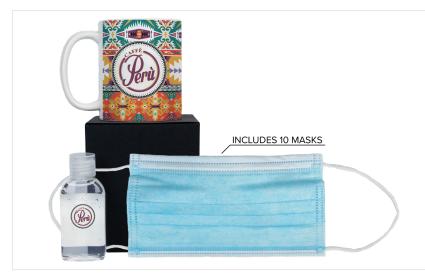

# **FCMPPEK**

## **Full Color Mug PPE Kit**

Set-Up Charge: \$50.00

### Kit includes:

1011-11 oz full color mug, 2HS-2 oz. hand sanitizer gel, 10x 3PLYMASK-3 ply disposable masks, SB15black gift box

as low as \$16<sup>75</sup>