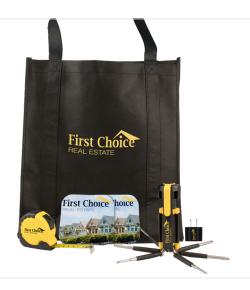

# **HOK**

#### **Homeowner Kit**

Set-Up Charge: \$50.00

#### Kit includes:

ECLSB - eco carry large shopping bag, 16TM - 16 ft. tape measure, SPYDER - 8-in-1 multi tool with LED, PLUGNPOWER - USB wall charger, 2x SRC-18 - full color rubber coaster

as low as \$2299