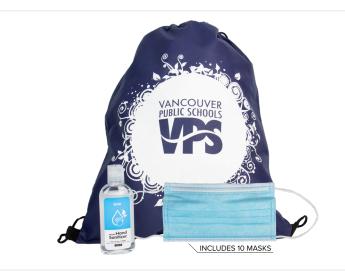

## MPK

## **Mobile Protective Kit**

Set-Up Charge: \$50.00

#### Kit includes:

DSBP-drawstring backpack, 3470HS-3.4 oz. hand sanitizer gel, 10x 3PLYMASK-3 ply disposable masks

as low as **\$12**<sup>49</sup>