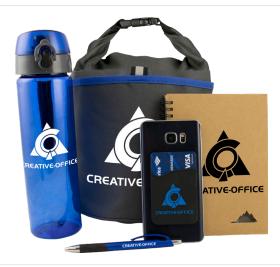

# **ONBOARD**

### **Onboarding Kit**

Set-Up Charge: \$50.00

## Kit includes:

ALB - adventure lunch bag, TREKSPORT25 - 25 oz trekker lid bottle, ATHENA - super glide pen, STONE - spiral stone paper notebook, and SW - smartphone wallet

as low as \$2099