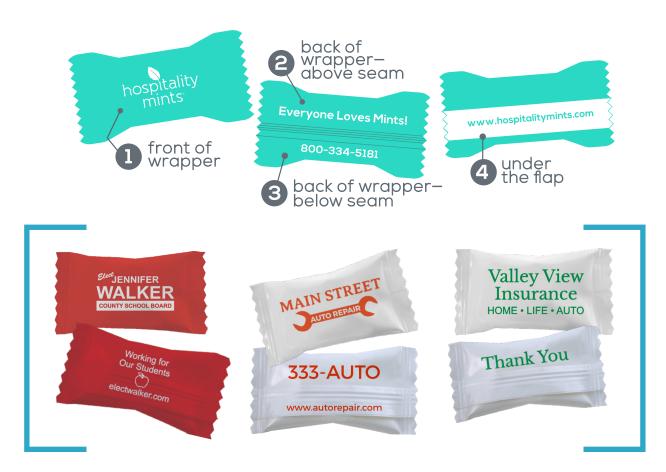

# **UNIQUE PRINTING CAPABILITIES**

No other manufacturer provides the **ability to print multiple messages on the back of the wrapper** allowing more opportunities to promote your business

#### Up to three-color imprint

Five case minimum, (per flavor) front and back imprint Wrappers only available in white or clear

Be sure to utilize all printable space on the wrapper

1 7/20"

- Front of the Wrapper
- Back above the seam
- Back below the seam
- Back under the flap