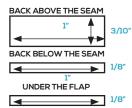

#### Up to three-color imprint

Five case minimum, (per flavor) front and back imprint Wrappers only available in white or clear

Be sure to utilize all printable space on the wrapper

1 7/20"

- Front of the Wrapper
- Back above the seam
- Back below the seam
- Back under the flap