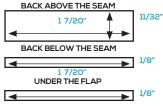

#### Up to three-color imprint

Five case minimum, (per flavor) front and back imprint Wrappers only available in white or clear

Be sure to utilize all printable space on the wrapper

1 7/20"

- Front of the Wrapper
- Back above the seam
- Back below the seam
- Back under the flap