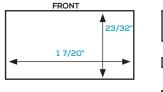

#### Up to three-color imprint

Five case minimum, (per flavor) front and back imprint Wrappers only available in white or clear

Be sure to utilize all printable space on the wrapper

1 7/20"

- Front of the Wrapper
- Back above the seam
- Back below the seam
- Back under the flap