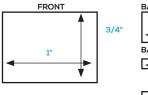

#### Up to three-color imprint

Five case minimum, (per flavor) front and back imprint Wrappers only available in white or clear

Be sure to utilize all printable space on the wrapper

1 7/20"

- Front of the Wrapper
- Back above the seam
- Back below the seam
- Back under the flap