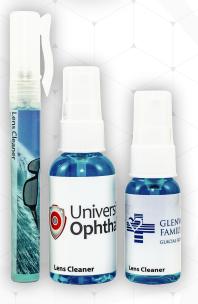

# **LENS CLEANER**

Production Time - 10 Business Days

With our high performance non-ammoniated formula, our lens cleaner delivers streak-free performance, grease film removal, and brilliant shine. A single solution for multiple surfaces.

| ITEM     | SIZE                   | QTY&PRICE | <b>250</b> ! | <b>500</b> | 1000   | <b>2500</b> |      |
|----------|------------------------|-----------|--------------|------------|--------|-------------|------|
| 9F003-PZ | Pen Spray 0.32 oz      |           | \$1.09       | \$1.07     | \$1.05 | \$1.02      | 4(R) |
| 9F003    | Clear Round Spray 1 oz |           | \$1.41       | \$1.38     | \$1.35 | \$1.32      | 4(R) |
| 9F003-2  | Clear Round Spray 2 oz |           | \$1.59       | 1.57       | \$1.54 | \$1.51      | 4(R) |