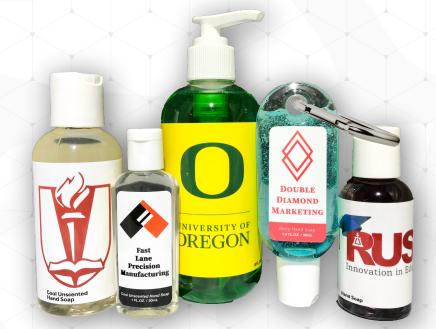

#### **GEL SANITIZER**

| UNSCENTED AL  | LOE CITRUS     | SIZE                            | QTY&PRICE 250 | 500      | 1000   | <b>2500</b> |      |
|---------------|----------------|---------------------------------|---------------|----------|--------|-------------|------|
| 9F018 9F02    | 22 9F017       | Clear Oval, 1 oz                | \$1.08        | 8 \$1.05 | \$1.02 | \$0.99      | 4(R) |
| 9F018-2T 9F02 | 22-2T 9F017-2T | ClearTottle & Caribiner, 1.9 oz | \$1.77        | 7 \$1.74 | \$1.71 | \$1.69      | 4(R) |
| 9F018-2 9F02  | 22-2 9F017-2   | Clear Round, 2 oz               | \$1.28        | 8 \$1.25 | \$1.22 | \$1.19      | 4(R) |
| 9F018-4 9F02  | 22-4 9F017-4   | Clear Round, 4 oz               | \$1.68        | 8 \$1.65 | \$1.62 | \$1.59      | 4(R) |
| 9F018-8P 9F02 | 22-8P 9F017-8P | Clear Round w/Pump, 8 oz        | \$2.58        | 8 \$2.55 | \$2.52 | \$2.49      | 4(R) |

# HAND SOAP

Production Time - 10 Business Days

Everyone loves clean hands. Our hand soap which comes in variety of aromas leaves hands fresh and clean and invigorated with soothing cooling agents.

| LAVENDER   | BERRY       | CITRUS      | <b>UNSCENTE</b> | D SIZE                   | QTY&PRICE | 250    | <b>500</b> ' | 1000   | <b>2500</b> |      |
|------------|-------------|-------------|-----------------|--------------------------|-----------|--------|--------------|--------|-------------|------|
| 9F085LP    | 9F085BB     | 9F085CG     | 9F085A          | Clear Oval, 1 oz         |           | \$1.56 | \$1.53       | \$1.50 | \$1.47      | 4(R) |
| 9F085LP-2T | 9F085BB-2T  | 9F085CG-2T  | 9F085-2T        | ClearTottle & Caribiner, | 1.9 oz    | \$1.67 | \$1.64       | \$1.61 | \$1.59      | 4(R) |
| 9F085LP-2  | 9F085BB-2   | 9F085CG-2   | 9F085-2         | Clear Round, 2 oz        |           | \$2.11 | \$2.08       | \$2.05 | \$2.02      | 4(R) |
| 9F085LP-4  | 9F085BB-4   | 9F085CG-4   | 9F085A-4        | Clear Round, 4 oz        |           | \$2.35 | \$2.32       | \$2.49 | \$2.46      | 4(R) |
| 9F085LP-8  | 9F085BB-8 P | 9F085CG-8 P | 9F085A-8 P      | Clear Round w/Pump, 8    | oz        | \$3.05 | \$3.02       | \$2.99 | \$2.96      | 4(R) |