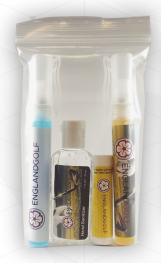

## KIT 2 - "FORE" GOLF \$4.35 (R)

SPF 15 BEES' BEST LIP BALM CLUB SCRUB PEN SPRAY LENS CLEANER PEN SPAY 1 OZ HAND SANITIZER FULL COLOR INSERT CARD 4X6 ZIP LOCK BAG 4 MIL

### **FREE SETUP**

MINIMUM: 250 KITS

PRODUCTION TIME: 10 BUSINESS DAYS
IMPRINT: CMYK – FULL COLOR PREMIUM LABELS