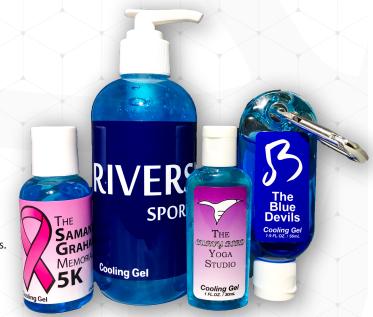

#### **GEL SANITIZER**

| UNSCENTED AL  | LOE CITRUS     | SIZE                            | QTY&PRICE 250 | 500      | 1000   | <b>2500</b> |      |
|---------------|----------------|---------------------------------|---------------|----------|--------|-------------|------|
| 9F018 9F02    | 22 9F017       | Clear Oval, 1 oz                | \$1.08        | 8 \$1.05 | \$1.02 | \$0.99      | 4(R) |
| 9F018-2T 9F02 | 22-2T 9F017-2T | ClearTottle & Caribiner, 1.9 oz | \$1.77        | 7 \$1.74 | \$1.71 | \$1.69      | 4(R) |
| 9F018-2 9F02  | 22-2 9F017-2   | Clear Round, 2 oz               | \$1.28        | 8 \$1.25 | \$1.22 | \$1.19      | 4(R) |
| 9F018-4 9F02  | 22-4 9F017-4   | Clear Round, 4 oz               | \$1.68        | 8 \$1.65 | \$1.62 | \$1.59      | 4(R) |
| 9F018-8P 9F02 | 22-8P 9F017-8P | Clear Round w/Pump, 8 oz        | \$2.58        | 8 \$2.55 | \$2.52 | \$2.49      | 4(R) |

#### SPRAY SANITIZER

| UNSCENTE | D ALOE   | CITRUS   | SIZE                    | QTY&PRICE | 250 500 1000 2500                |
|----------|----------|----------|-------------------------|-----------|----------------------------------|
| 9F024-PZ | 9F025-PZ | 9F023-PZ | Pen Spray, 0.32 oz      |           | \$1.08 \$1.05 \$1.02 \$0.99 4(R) |
| 9F024    | 9F025    | 9F023    | Clear Round Spray, 1 oz |           | \$1.37 \$1.35 \$1.32 \$1.29 4(R) |
| 9F024-2  | 9F025-2  | 9F023-2  | Clear Round Spray, 2 oz |           | \$1.58 \$1.55 \$1.52 \$1.49 4(R) |