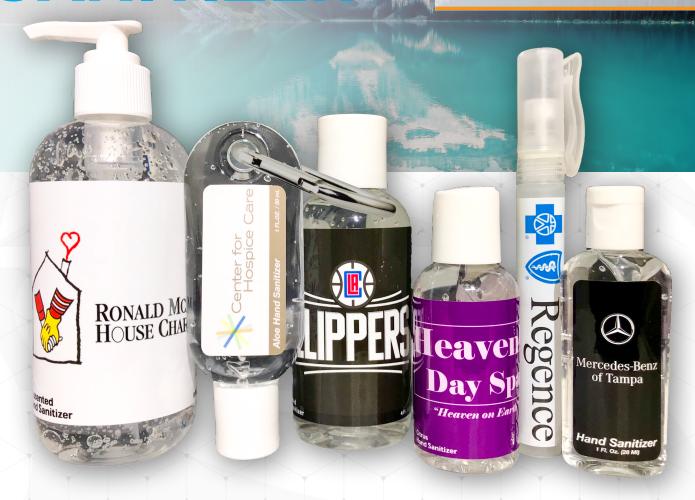

# SANITIZER

# **GermGel**<sup>™</sup>

Production Time - 10 Business Days

When a sink and soap are not available, your customers will apreciate this convenient get and spray sanitizer. Our formula kills common bacteria and germs on contact, leaving hands clean and never sticky or over-dry.

#### **GEL SANITIZER**

| UNSCENTED AL  | LOE CITRUS     | SIZE                            | QTY&PRICE 250 | 500      | 1000   | <b>2500</b> |      |
|---------------|----------------|---------------------------------|---------------|----------|--------|-------------|------|
| 9F018 9F02    | 22 9F017       | Clear Oval, 1 oz                | \$1.08        | 8 \$1.05 | \$1.02 | \$0.99      | 4(R) |
| 9F018-2T 9F02 | 22-2T 9F017-2T | ClearTottle & Caribiner, 1.9 oz | \$1.77        | 7 \$1.74 | \$1.71 | \$1.69      | 4(R) |
| 9F018-2 9F02  | 22-2 9F017-2   | Clear Round, 2 oz               | \$1.28        | 8 \$1.25 | \$1.22 | \$1.19      | 4(R) |
| 9F018-4 9F02  | 22-4 9F017-4   | Clear Round, 4 oz               | \$1.68        | 8 \$1.65 | \$1.62 | \$1.59      | 4(R) |
| 9F018-8P 9F02 | 22-8P 9F017-8P | Clear Round w/Pump, 8 oz        | \$2.58        | 8 \$2.55 | \$2.52 | \$2.49      | 4(R) |

#### SPRAY SANITIZER

| UNSCENTE | D ALOE   | CITRUS   | SIZE                    | QTY&PRICE | 250 500 1000 2500                |
|----------|----------|----------|-------------------------|-----------|----------------------------------|
| 9F024-PZ | 9F025-PZ | 9F023-PZ | Pen Spray, 0.32 oz      |           | \$1.08 \$1.05 \$1.02 \$0.99 4(R) |
| 9F024    | 9F025    | 9F023    | Clear Round Spray, 1 oz |           | \$1.37 \$1.35 \$1.32 \$1.29 4(R) |
| 9F024-2  | 9F025-2  | 9F023-2  | Clear Round Spray, 2 oz |           | \$1.58 \$1.55 \$1.52 \$1.49 4(R) |