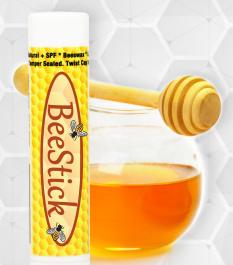

## COLOR CAPS - 250 MIN +5¢ea.

For a PMS color matching information please visit our website YMLabs.com

Production Time - 5 Business Days

Our 100% all-natural formula may just be the best beeswax lip balm on the market. Made with coconut oil, sunflower seed oil, and rosemary oil to soften lips, plus peppermint oil helps freshen breath. For added sun protection, choose SPF 15 BEES' BEST Lip Balm.

| QTY&    | PRICE                                                | 150    | 250    | <b>500</b> | 1000   | 2500   |      |
|---------|------------------------------------------------------|--------|--------|------------|--------|--------|------|
| 9BX     | BeeStick Natural Non-SPF Lip Balm - UNFLAVORED       | \$1.29 | \$0.97 | \$0.91     | \$0.88 | \$0.86 | 5(R) |
| 9B080CX | BeeStick Natural Non-SPF Lip Balm – PEPPERMINT       | \$1.29 | \$0.97 | \$0.91     | \$0.88 | \$0.86 | 5(R) |
| 9B000   | BeeStick Natural-Base SPF15 Lip Balm - TROPICAL      | \$1.35 | \$1.13 | \$0.99     | \$0.98 | \$0.97 | 5(R) |
| 9B002   | BeeStick Natural-Base SPF15 Lip Balm – <b>ORANGE</b> | \$1.35 | \$1.13 | \$0.99     | \$0.98 | \$0.97 | 5(R) |
| 9B080C  | BeeStick Natural-Base SPF15 Lip Balm – PEPPERMINT    | \$1.35 | \$1.13 | \$0.99     | \$0.98 | \$0.97 | 5(R) |