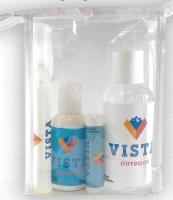

# **KIT 3- PREPARE FOR ANYTHING \$7.10 (R)**

SPF 15 LEGACY STICK
4 OZ HAND SANITIZER
2 OZ SUNSCREEN
INSECT REPELLENT PEN SPRAY
FULL COLOR INSERT CARD
4X6X1.5 ZIPPER VINYL BAG WITH HAND LOOP

### **FREE SETUP**

MINIMUM: 250 KITS

PRODUCTION TIME: 10 BUSINESS DAYS

IMPRINT: CMYK - FULL COLOR PREMIUM LABELS

3.5x5.5 INSERT CARD FULL COLOR, BOTH SIDES

Our high quality formulations ensure that your clients will keep and use your customized personal care items on a regular basis and they will remember your business every time they use them!