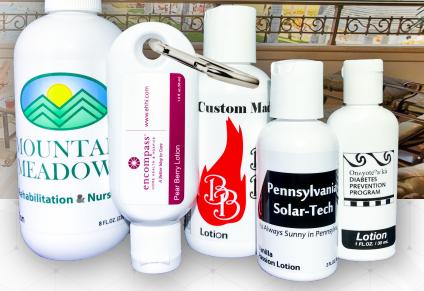

# LOTION

Production Time - 10 Business Days

Dry skin is instantly relieved with our Hand & Body Lotion. Enriched with shea butter, vegetable glycerin and vitamin E, this formula promotes healthy-looking skin that feels smooth and silky. Choose a refreshing scent to delight the senses, or play it safe with unscented lotion.

STREET STATES

| UNSCENTE | D VANILLA | CUCUMBE<br>MELON | R<br>PEAR BERRY | SIZE                | QTY&PRICE    | 250 500       | 1000   | 2500        |
|----------|-----------|------------------|-----------------|---------------------|--------------|---------------|--------|-------------|
| 9F015    | 9F013     | 9F012            | 9F016           | White Oval, 1 oz    |              | \$1.14 \$1.11 | \$1.08 | \$1.05 4(R) |
| 9F015-2  | 9F013-2   | 9F012-2          | 9F016-2         | White Round, 2 oz   |              | \$1.34 \$1.31 | \$1.28 | \$1.25 4(R) |
| 9F015-2T | 9F013-2T  | 9F012-2T         | 9F016-2T        | WhiteTottle & Carib | oine, 1.9 oz | \$1.85 \$1.82 | \$1.78 | \$1.75 4(R) |
| 9F015-4  | 9F013-4   | 9F012-4          | 9F016-4         | White Round, 4 oz   |              | \$1.78 \$1.75 | \$1.72 | \$1.69 4(R) |
| 9F015-8P | 9F013-8P  | 9F012-8P         | 9F016-8P        | White Round, 8 oz   |              | \$2.63 \$2.60 |        |             |