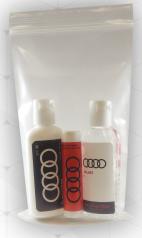

# KIT 1 – THE ESSENTIALS \$3.44 (R)

SPF 15 LEGACY STICK
1 OZ SUNSCREEN
1 OZ HAND SANITIZER OR PEN SPRAY
FULL COLOR INSERT CARD
4X6 ZIP LOCK BAG 4 MIL

### **FREE SETUP**

MINIMUM: 250 KITS
PRODUCTION TIME: 10 BUSINESS DAYS

IMPRINT: CMYK - FULL COLOR PREMIUM LABELS

3.5x5.5 INSERT CARD FULL COLOR, BOTH SIDES

3.5x5.5 INSERT CARD FULL COLOR, BOTH SIDES