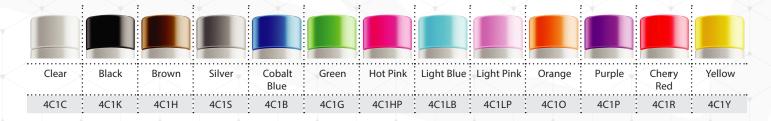

# LEGACY STICK SPF 15 STOCK FLAVORS Legacy Stick

| * | Aloe Vera          |
|---|--------------------|
| * | <b>Coconut Oil</b> |
| * | Vitamin E          |

\* Sweetened

\* PABA Free

|       |                                               | A STATE OF THE STA |
|-------|-----------------------------------------------|--------------------------------------------------------------------------------------------------------------------------------------------------------------------------------------------------------------------------------------------------------------------------------------------------------------------------------------------------------------------------------------------------------------------------------------------------------------------------------------------------------------------------------------------------------------------------------------------------------------------------------------------------------------------------------------------------------------------------------------------------------------------------------------------------------------------------------------------------------------------------------------------------------------------------------------------------------------------------------------------------------------------------------------------------------------------------------------------------------------------------------------------------------------------------------------------------------------------------------------------------------------------------------------------------------------------------------------------------------------------------------------------------------------------------------------------------------------------------------------------------------------------------------------------------------------------------------------------------------------------------------------------------------------------------------------------------------------------------------------------------------------------------------------------------------------------------------------------------------------------------------------------------------------------------------------------------------------------------------------------------------------------------------------------------------------------------------------------------------------------------------|
| 9H    | Legacy SPF 15 Lip Balm - UNFLAVORED           | 9H026 Legacy SPF 15 Lip Balm - STRAWBERRY                                                                                                                                                                                                                                                                                                                                                                                                                                                                                                                                                                                                                                                                                                                                                                                                                                                                                                                                                                                                                                                                                                                                                                                                                                                                                                                                                                                                                                                                                                                                                                                                                                                                                                                                                                                                                                                                                                                                                                                                                                                                                      |
| 9H000 | Legacy SPF 15 Lip Balm - TROPICAL             | 9H027 Legacy SPF 15 Lip Balm - PASSION FRUIT                                                                                                                                                                                                                                                                                                                                                                                                                                                                                                                                                                                                                                                                                                                                                                                                                                                                                                                                                                                                                                                                                                                                                                                                                                                                                                                                                                                                                                                                                                                                                                                                                                                                                                                                                                                                                                                                                                                                                                                                                                                                                   |
| 9H001 | Legacy SPF 15 Lip Balm - BANANA               | 9H028 Legacy SPF 15 Lip Balm - BLACK CHERRY                                                                                                                                                                                                                                                                                                                                                                                                                                                                                                                                                                                                                                                                                                                                                                                                                                                                                                                                                                                                                                                                                                                                                                                                                                                                                                                                                                                                                                                                                                                                                                                                                                                                                                                                                                                                                                                                                                                                                                                                                                                                                    |
| 9H002 | Legacy SPF 15 Lip Balm - <b>ORANGE</b>        | 9H031 Legacy SPF 15 Lip Balm - PEPPERMINT                                                                                                                                                                                                                                                                                                                                                                                                                                                                                                                                                                                                                                                                                                                                                                                                                                                                                                                                                                                                                                                                                                                                                                                                                                                                                                                                                                                                                                                                                                                                                                                                                                                                                                                                                                                                                                                                                                                                                                                                                                                                                      |
| 9H003 | Legacy SPF 15 Lip Balm - PINA COLADA          | 9H032 Legacy SPF 15 Lip Balm - LIME                                                                                                                                                                                                                                                                                                                                                                                                                                                                                                                                                                                                                                                                                                                                                                                                                                                                                                                                                                                                                                                                                                                                                                                                                                                                                                                                                                                                                                                                                                                                                                                                                                                                                                                                                                                                                                                                                                                                                                                                                                                                                            |
| 9H004 | Legacy SPF 15 Lip Balm - STRAWBERRY CHAMPAGNE | 9H037 Legacy SPF 15 Lip Balm - CINNAMON BUN                                                                                                                                                                                                                                                                                                                                                                                                                                                                                                                                                                                                                                                                                                                                                                                                                                                                                                                                                                                                                                                                                                                                                                                                                                                                                                                                                                                                                                                                                                                                                                                                                                                                                                                                                                                                                                                                                                                                                                                                                                                                                    |
| 9H006 | Legacy SPF 15 Lip Balm - VANILLA              | 9H041 Legacy SPF 15 Lip Balm - GREEN APPLE                                                                                                                                                                                                                                                                                                                                                                                                                                                                                                                                                                                                                                                                                                                                                                                                                                                                                                                                                                                                                                                                                                                                                                                                                                                                                                                                                                                                                                                                                                                                                                                                                                                                                                                                                                                                                                                                                                                                                                                                                                                                                     |
| 9H007 | Legacy SPF 15 Lip Balm - <b>KIWI</b>          | 9H046 Legacy SPF 15 Lip Balm - CANDY CORN                                                                                                                                                                                                                                                                                                                                                                                                                                                                                                                                                                                                                                                                                                                                                                                                                                                                                                                                                                                                                                                                                                                                                                                                                                                                                                                                                                                                                                                                                                                                                                                                                                                                                                                                                                                                                                                                                                                                                                                                                                                                                      |
| 9H008 | Legacy SPF 15 Lip Balm - BERRY                | 9H048 Legacy SPF 15 Lip Balm - PUMPKIN PIE                                                                                                                                                                                                                                                                                                                                                                                                                                                                                                                                                                                                                                                                                                                                                                                                                                                                                                                                                                                                                                                                                                                                                                                                                                                                                                                                                                                                                                                                                                                                                                                                                                                                                                                                                                                                                                                                                                                                                                                                                                                                                     |
| 9H010 | Legacy SPF 15 Lip Balm - CHERRY               | 9H050 Legacy SPF 15 Lip Balm - WATERMELON                                                                                                                                                                                                                                                                                                                                                                                                                                                                                                                                                                                                                                                                                                                                                                                                                                                                                                                                                                                                                                                                                                                                                                                                                                                                                                                                                                                                                                                                                                                                                                                                                                                                                                                                                                                                                                                                                                                                                                                                                                                                                      |
| 9H011 | Legacy SPF 15 Lip Balm - SPEARMINT            | 9H066 Legacy SPF 15 Lip Balm - RED WINE                                                                                                                                                                                                                                                                                                                                                                                                                                                                                                                                                                                                                                                                                                                                                                                                                                                                                                                                                                                                                                                                                                                                                                                                                                                                                                                                                                                                                                                                                                                                                                                                                                                                                                                                                                                                                                                                                                                                                                                                                                                                                        |
| 9H012 | Legacy SPF 15 Lip Balm - CHOCOLATE            | 9H072 Legacy SPF 15 Lip Balm - ORANGE CREAMSICLE                                                                                                                                                                                                                                                                                                                                                                                                                                                                                                                                                                                                                                                                                                                                                                                                                                                                                                                                                                                                                                                                                                                                                                                                                                                                                                                                                                                                                                                                                                                                                                                                                                                                                                                                                                                                                                                                                                                                                                                                                                                                               |
| 9H013 | Legacy SPF 15 Lip Balm - ROOT BEER            | 9H073 Legacy SPF 15 Lip Balm - LAVENDER                                                                                                                                                                                                                                                                                                                                                                                                                                                                                                                                                                                                                                                                                                                                                                                                                                                                                                                                                                                                                                                                                                                                                                                                                                                                                                                                                                                                                                                                                                                                                                                                                                                                                                                                                                                                                                                                                                                                                                                                                                                                                        |
| 9H014 | Legacy SPF 15 Lip Balm - <b>COFFEE</b>        | 9H074 Legacy SPF 15 Lip Balm - BACON                                                                                                                                                                                                                                                                                                                                                                                                                                                                                                                                                                                                                                                                                                                                                                                                                                                                                                                                                                                                                                                                                                                                                                                                                                                                                                                                                                                                                                                                                                                                                                                                                                                                                                                                                                                                                                                                                                                                                                                                                                                                                           |
| 9H015 | Legacy SPF 15 Lip Balm - GRAPE                | 9H075 Legacy SPF 15 Lip Balm - GREEN TEA                                                                                                                                                                                                                                                                                                                                                                                                                                                                                                                                                                                                                                                                                                                                                                                                                                                                                                                                                                                                                                                                                                                                                                                                                                                                                                                                                                                                                                                                                                                                                                                                                                                                                                                                                                                                                                                                                                                                                                                                                                                                                       |
| 9H017 | Legacy SPF 15 Lip Balm - <b>GINGERBREAD</b>   | 9H076 Legacy SPF 15 Lip Balm - BLUEBERRY                                                                                                                                                                                                                                                                                                                                                                                                                                                                                                                                                                                                                                                                                                                                                                                                                                                                                                                                                                                                                                                                                                                                                                                                                                                                                                                                                                                                                                                                                                                                                                                                                                                                                                                                                                                                                                                                                                                                                                                                                                                                                       |
| 9H019 | Legacy SPF 15 Lip Balm - BUBBLE GUM           | 9H079 Legacy SPF 15 Lip Balm - COCONUT                                                                                                                                                                                                                                                                                                                                                                                                                                                                                                                                                                                                                                                                                                                                                                                                                                                                                                                                                                                                                                                                                                                                                                                                                                                                                                                                                                                                                                                                                                                                                                                                                                                                                                                                                                                                                                                                                                                                                                                                                                                                                         |
| 9H020 | Legacy SPF 15 Lip Balm - <b>PEACH</b>         | 9H113 Legacy SPF 15 Lip Balm - SUGAR COOKIE                                                                                                                                                                                                                                                                                                                                                                                                                                                                                                                                                                                                                                                                                                                                                                                                                                                                                                                                                                                                                                                                                                                                                                                                                                                                                                                                                                                                                                                                                                                                                                                                                                                                                                                                                                                                                                                                                                                                                                                                                                                                                    |
| 9H021 | Legacy SPF 15 Lip Balm - PINK LEMONADE        | 9H130 Legacy SPF 15 Lip Balm - MARGARITA                                                                                                                                                                                                                                                                                                                                                                                                                                                                                                                                                                                                                                                                                                                                                                                                                                                                                                                                                                                                                                                                                                                                                                                                                                                                                                                                                                                                                                                                                                                                                                                                                                                                                                                                                                                                                                                                                                                                                                                                                                                                                       |
| 9H022 | Legacy SPF 15 Lip Balm - PINEAPPLE            | 9H165 Legacy SPF 15 Lip Balm - HUCKLEBERRY                                                                                                                                                                                                                                                                                                                                                                                                                                                                                                                                                                                                                                                                                                                                                                                                                                                                                                                                                                                                                                                                                                                                                                                                                                                                                                                                                                                                                                                                                                                                                                                                                                                                                                                                                                                                                                                                                                                                                                                                                                                                                     |
| 9H023 | Legacy SPF 15 Lip Balm - MANGO                | 9H174 Legacy SPF 15 Lip Balm - ICED PEAR                                                                                                                                                                                                                                                                                                                                                                                                                                                                                                                                                                                                                                                                                                                                                                                                                                                                                                                                                                                                                                                                                                                                                                                                                                                                                                                                                                                                                                                                                                                                                                                                                                                                                                                                                                                                                                                                                                                                                                                                                                                                                       |
| 9H024 | Legacy SPF 15 Lip Balm - HONEY                | 9H179 Legacy SPF 15 Lip Balm - VANILLA MINT                                                                                                                                                                                                                                                                                                                                                                                                                                                                                                                                                                                                                                                                                                                                                                                                                                                                                                                                                                                                                                                                                                                                                                                                                                                                                                                                                                                                                                                                                                                                                                                                                                                                                                                                                                                                                                                                                                                                                                                                                                                                                    |