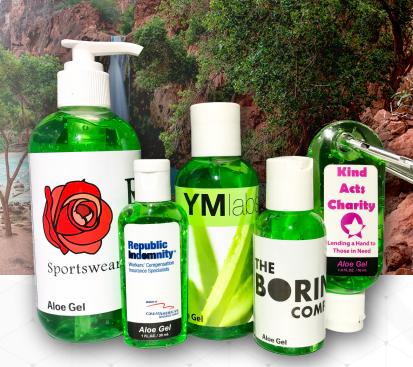

# ALOE GEL AFTER SUN CARE

Production Time - 10 Business Days

YML Aloe Gel cools and soothes minor skin irritations, abrasions and sunburns. It helps restore moisture to damaged skin and helps prevent drying and peeling.

| ITEM     | SIZE                             | QTY&PRICE | 250 50      | 00 1000   | 2500               |
|----------|----------------------------------|-----------|-------------|-----------|--------------------|
| 9F026    | Clear Oval, 1 oz                 |           | \$1.08 \$1. | 05 \$1.02 | \$0.99 <b>4(R)</b> |
| 9F026-2T | Clear Tottle & Caribiner, 1.9 oz |           | \$1.77 \$1. | 74 \$1.71 | \$1.69 4(R)        |
| 9F026-2  | Clear Round, 2 oz                |           | \$1.28 \$1. | 25 \$1.22 | \$1.19 4(R)        |
| 9F026-4  | Clear Round, 4 oz                |           | \$1.68 \$1. | 65 \$1.62 | \$1.59 4(R)        |
| 9F026-8  | Clear Round w/Pump, 8 oz         |           | \$2.58 \$2. | 55 \$2.52 | \$2.49 4(R)        |