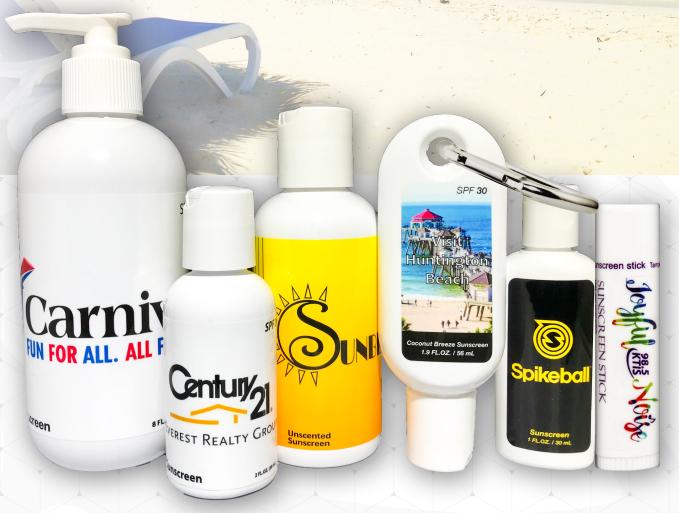

# **SPF 30 SUNSCREEN**

# **SolTone**"

Production Time - 10 Business Days

With UVA/UVB broad-spectrum protection, our non-greasy sunscreen rubs in easily and feels lightweight on the skin. Not only is our sunscreen FDA-compliant, many consider it to be the best formula on the promotional market!

### **SOLTONE SUNSCREEN LOTION**

|   | UNSCENTED | COCONUT  | SIZE                             | QTY&PRICE | 250 500       | 1000   | 2500        |
|---|-----------|----------|----------------------------------|-----------|---------------|--------|-------------|
|   | 9F004     | 9F014    | White Oval, 1 oz                 |           | \$1.38 \$1.35 | \$1.32 | \$1.29 4(R) |
| - | 9F004-2T  | 9F014-2T | White Tottle & Caribiner, 1.9 oz |           | \$2.58 \$2.55 | \$2.52 | \$2.49 4(R) |
|   | 9F004-2   | 9F014-2  | White Round, 2 oz                |           | \$2.08 \$2.05 | \$2.02 | \$1.99 4(R) |
|   | 9F004-4   | 9F014-4  | White Round, 4 oz                |           | \$3.28 \$3.25 | \$3.22 | \$3.19 4(R) |
|   | 9F004-8P  | 9F014-8P | White Round w/Pump, 8 oz         |           | \$5.41 \$5.37 | \$5.33 | \$5.29 4(R) |
|   |           |          |                                  |           |               |        |             |

#### SOLTONE SUNSCREEN STICK

| UNSCENTED | SIZE               | QTY&PRICE | 250 50      | 0 100     | 0 2500                     |
|-----------|--------------------|-----------|-------------|-----------|----------------------------|
| 9F046     | WhiteTube, 0.15 oz |           | \$1.02 \$0. | 99 \$0.97 | 7 \$0.94 <mark>4(R)</mark> |
| 9F046-T   | WhiteTube, 0.5 oz  |           | \$2.19 \$2. | 14 \$2.09 | 9 \$2.05 <mark>4(R)</mark> |