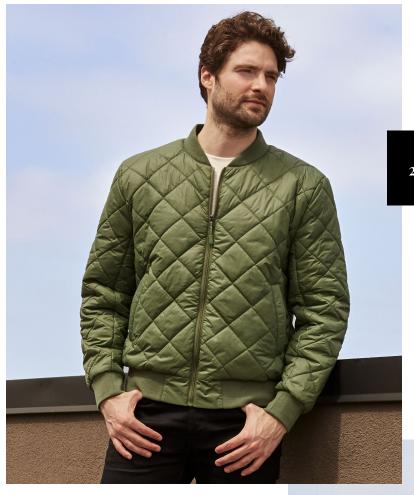

# Weatherproof Vintage

WOMEN'S DIAMOND QUILTED VEST

21752

Weatherproof

HEATLAST QUILTED PACKABLE BOMBER

**CLICK HERE** 

Weatherproof

WOMEN'S HEATLAST QUILTED PACKABLE BOMBER