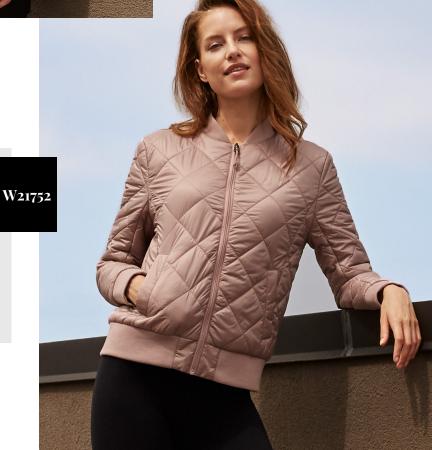

# Weatherproof Vintage

WOMEN'S DIAMOND QUILTED VEST

21752

Weatherproof

HEATLAST QUILTED PACKABLE BOMBER

**CLICK HERE** 

Weatherproof

WOMEN'S HEATLAST QUILTED PACKABLE BOMBER