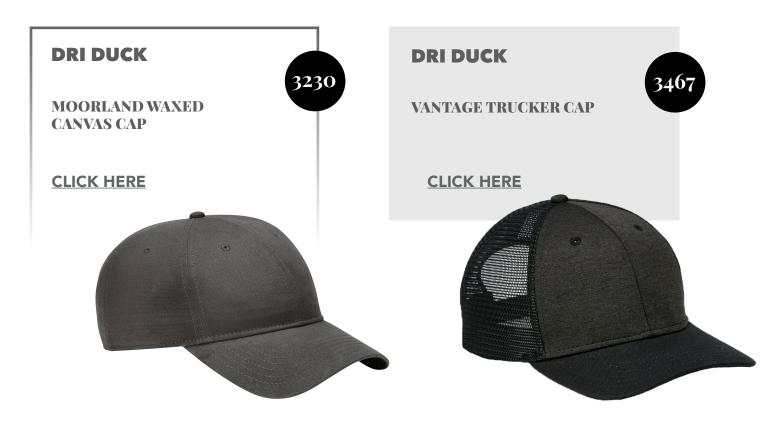

**DRI DUCK** 

WOMEN'S PARKER HOODED FULL-ZIP FLEECE JACKET

**BROOKS PULLOVER** 

**CLICK HERE** 

**DRI DUCK** 

WOMEN'S CYPRESS PULLOVER

FORCE BOMBER JACKET

**CLICK HERE** 

5034

#### **DRI DUCK**

LARAMIE POWER MOVE JACKET

**CLICK HERE** 