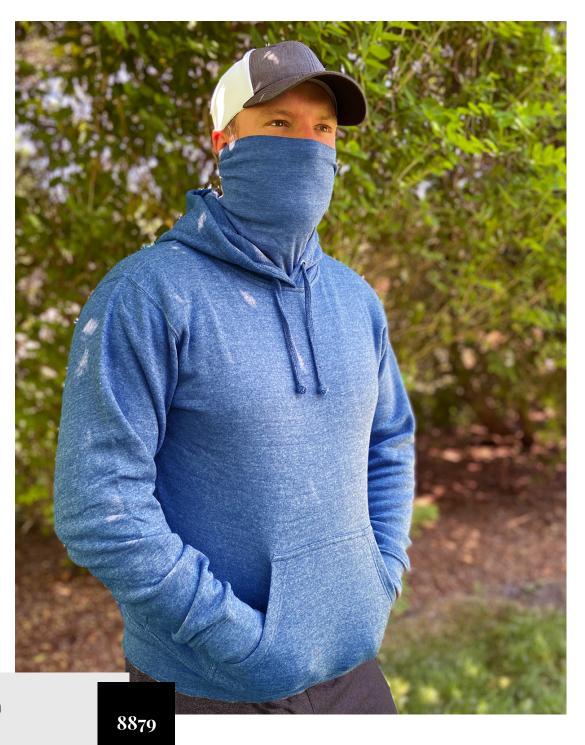

### J. America

BOUNDARY SHAG FROSTY SHERPA QUARTER-ZIP PULLOVER

**CLICK HERE** 

J. America

WOMEN'S BOUNDARY SHAG FROSTY SHERPA FULL-ZIP

GAITER HOODED SWEATSHIRT

ML Kishigo

6 POCKET CONTRAST CLASS 2 VEST