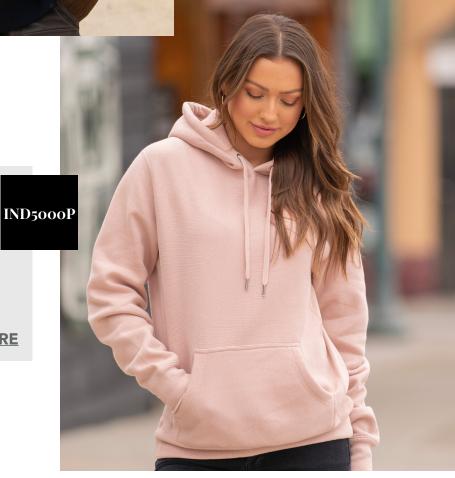

# Independent Trading Co.

WOMEN'S CALIFORNIA WAVE WASH FULL-ZIP HOODED SWEATSHIRT

MIDWEIGHT TIE-DYED HOODED SWEATSHIRT

UNISEX
LIGHTWEIGHT
LOOPBACK TERRY
HOODED PULLOVER
CLICK HERE

SS1000C