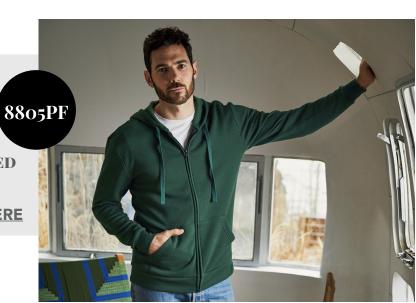

# **Alternative**

EASY ECO-FLEECE GO-TO FULL-ZIP HOODED SWEATSHIRT

**Alternative** 

WASHED TERRY THROWBACK PULLOVER

**CLICK HERE** 

**Alternative** 

WOMEN'S COTTON JERSEY GO-TO TEE

Badger