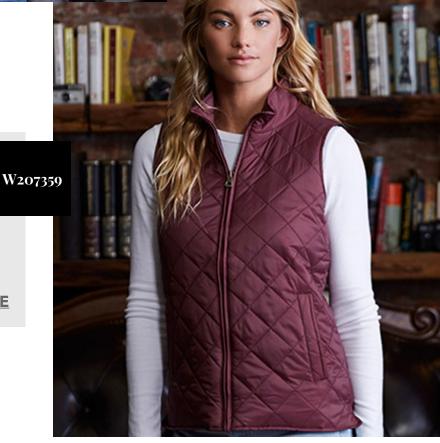

# Weatherproof Vintage

WOMEN'S DIAMOND QUILTED VEST

21752

Weatherproof

HEATLAST QUILTED PACKABLE BOMBER

**CLICK HERE** 

Weatherproof

WOMEN'S HEATLAST QUILTED PACKABLE BOMBER