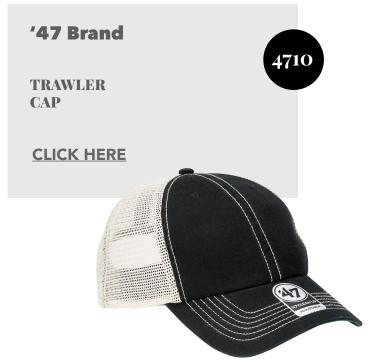

# What's New

New year, new styles. In preparation for 2021, we are excited to showcase a variety of new brands and styles in the S&S Activewear collection. With four exciting new brands and over 200 new styles, S&S provides the top fashion trends throughout the industry, starting with '47 Brand. Rooted in nostalgia, this headwear brand carries the same style, value and flair it did when it started in 1947. Imperial headwear prepares you for life's most carefree moments. Whether you're enjoying the cool breeze on the back nine or a day at the beach, their cool classic headwear provides style with a twist. Rounding out the new headwear brands is **Legacy**—headwear styles with legacy inspiration. Now for the showstopper... Quikflip Apparel, first seen on Shark Tank and appeared on the TIME's 2019 Invention of the Year list, is a brand that has your back. These convertible sweatshirts and jackets transform into backpacks at your convenience, making these the ideal layering option when the weather can't make up its mind. It doesn't end there, though. We've added new styles, colors and sizes from your favorite brands: adidas, Alternative, Champion, Columbia, **Independent Trading Co., Oakley and so** MUCH more!