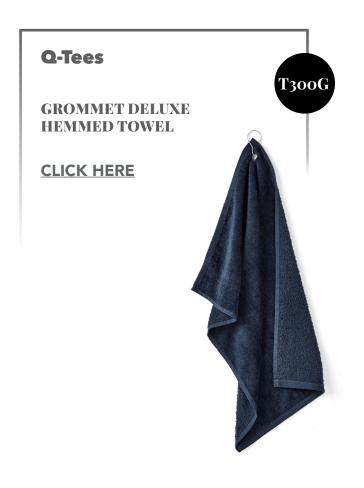

E

8221





Next Level

WOMEN'S ROLL SLEEVE DOLMAN

**CLICK HERE** 

**Next Level** 

4600

ECO HEAVYWEIGHT TEE







PRIM + PREUX

PREUX ELITE SPORT SHIRT

**CLICK HERE** 

PRIM + PREUX

PREUX ELITE BUTTON-DOWN







2-IN-1 HERO HOODIE LITE FULL-ZIP

LAFZH



Easy as 1, 2, 3!







## **Russell Athletic**

COTTON RICH FLEECE HOODED SWEATSHIRT

**CLICK HERE** 

## **Russell Athletic**

COTTON RICH FLEECE CREWNECK SWEATSHIRT











Weatherproof Vintage

DIAMOND QUILTED VEST

**CLICK HERE** 

# Weatherproof Vintage

WOMEN'S DIAMOND QUILTED VEST





21752

Weatherproof

HEATLAST QUILTED PACKABLE BOMBER

**CLICK HERE** 

Weatherproof

WOMEN'S HEATLAST QUILTED PACKABLE BOMBER

















































































































































# **YP Classics**



ECO-WASHED DAD CAP