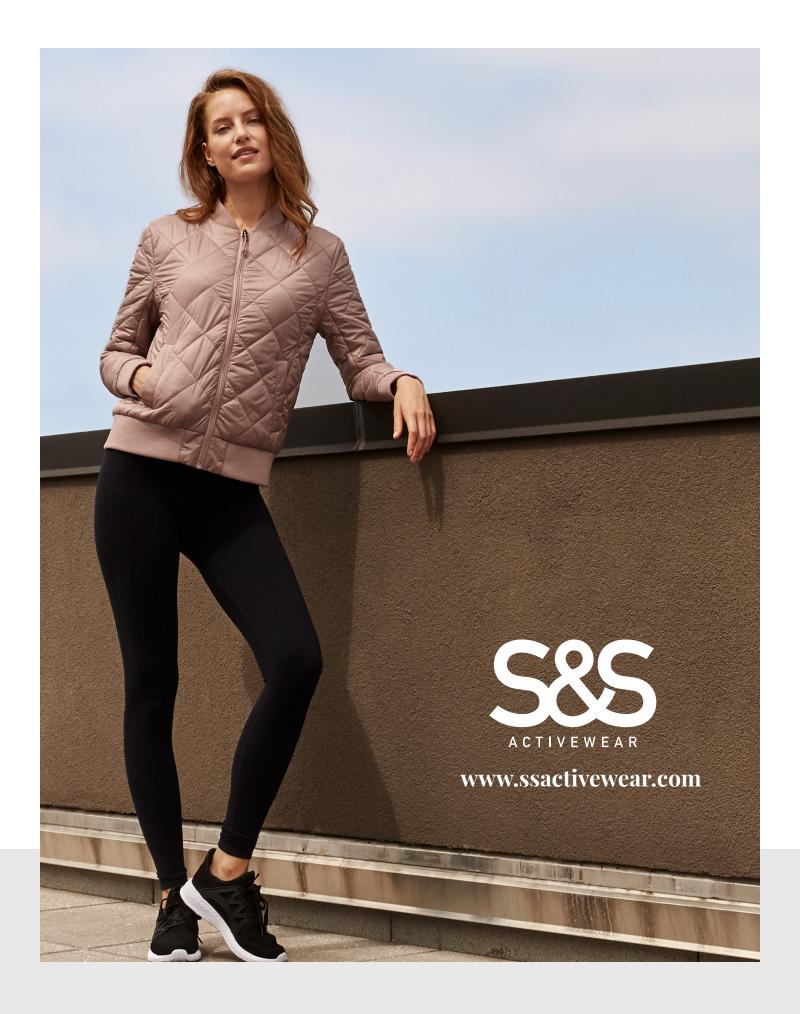

# Weatherproof Vintage

WOMEN'S DIAMOND QUILTED VEST

21752

Weatherproof

HEATLAST QUILTED PACKABLE BOMBER

**CLICK HERE** 

Weatherproof

WOMEN'S HEATLAST QUILTED PACKABLE BOMBER