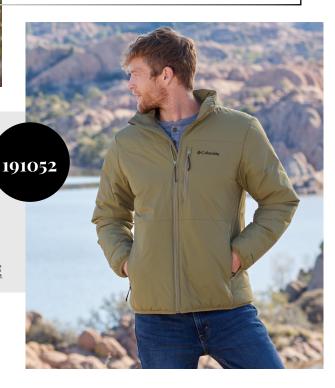

### Columbia

WOMEN'S POWDER LITE VEST

**CLICK HERE** 

**GRAND WALL JACKET** 

1545