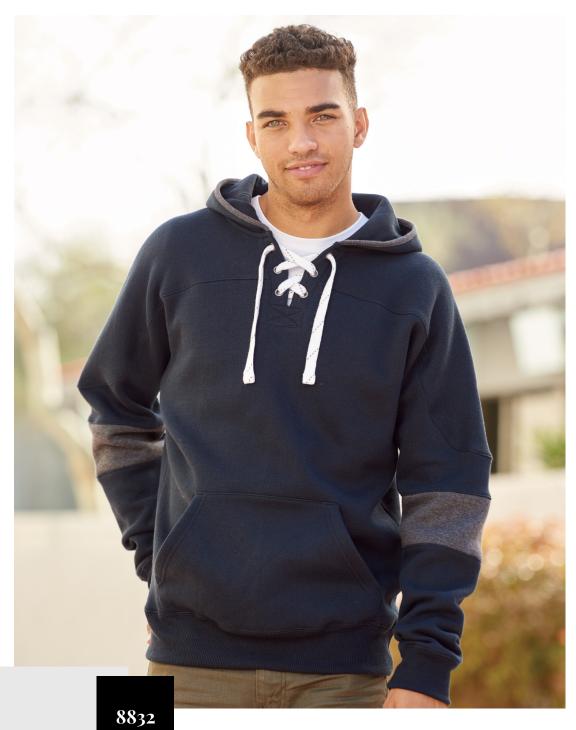

### J. America

BOUNDARY SHAG FROSTY SHERPA QUARTER-ZIP PULLOVER

**CLICK HERE** 

J. America

WOMEN'S BOUNDARY SHAG FROSTY SHERPA FULL-ZIP

GAITER HOODED SWEATSHIRT

ML Kishigo

6 POCKET CONTRAST CLASS 2 VEST