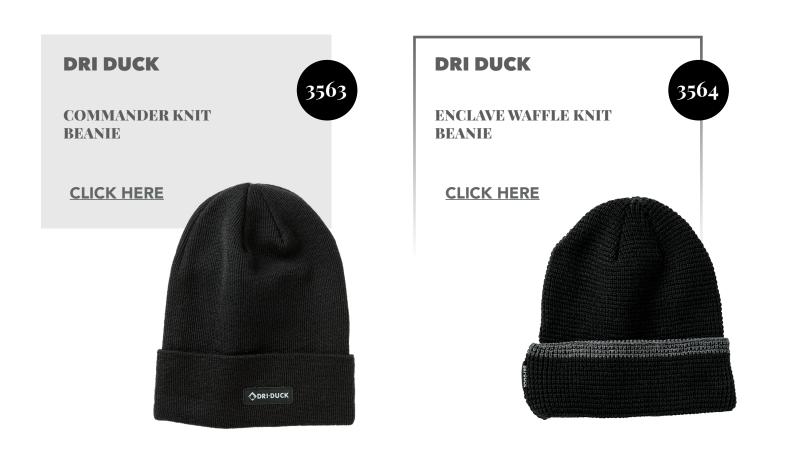

### **DRI DUCK**

YUKON FLEX STRETCH CANVAS POWER MOVE JACKET

PINNACLE SOFT SHELL PUFFER JACKET

**CLICK HERE** 

**DRI DUCK** 

WOMEN'S VISTA SOFT SHELL PUFFER JACKET

Fruit of the Loom IC47MR

UNISEX ICONIC T-SHIRT