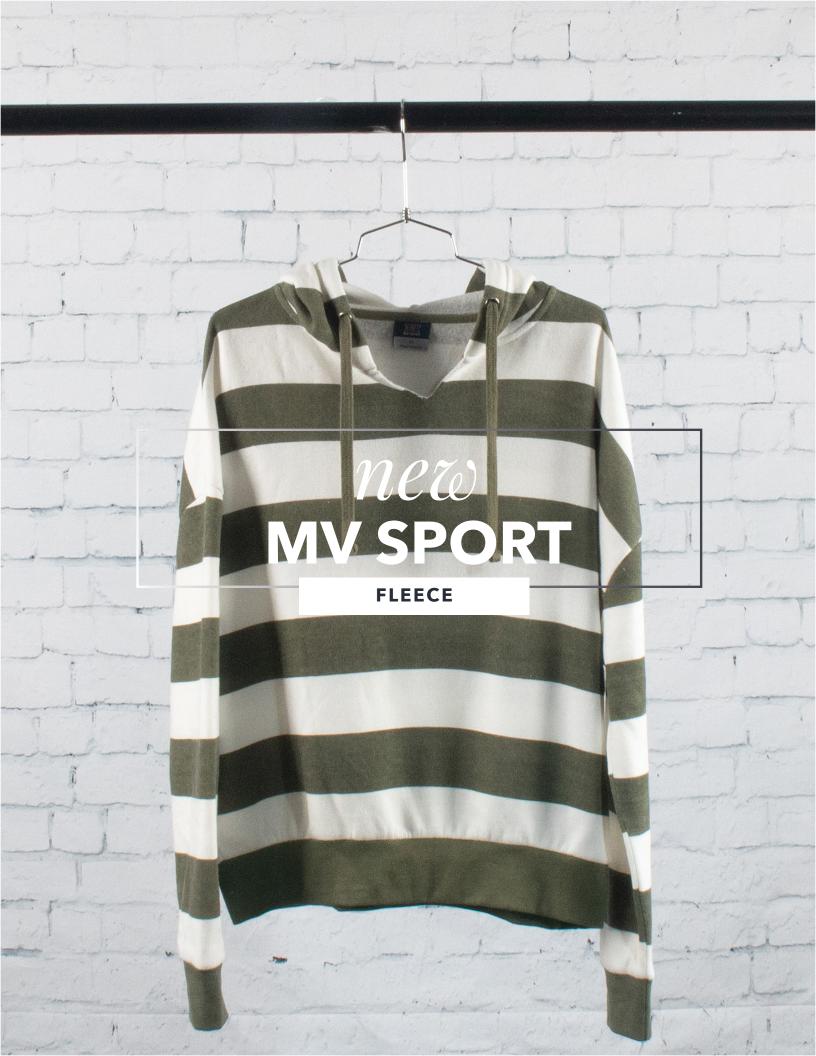

# **MV Sport**

WOMEN'S STRIPED FLEECE BOXY HOODED SWEATSHIRT

**Next Level** 

WOMEN'S LONG SLEEVE MODEST CROP

**CLICK HERE** 

**Next Level** 

**IDEAL CREW** 

1800