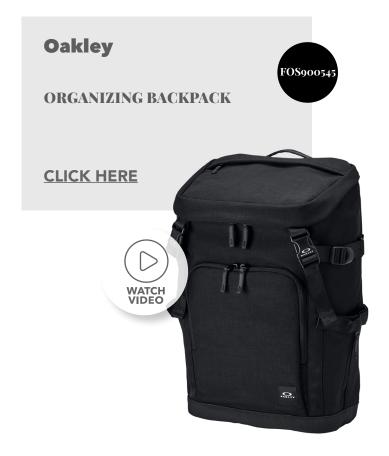

# What's New

New year, new styles. In preparation for 2021, we are excited to showcase a variety of new brands and styles in the S&S Activewear collection. With four exciting new brands and over 200 new styles, S&S provides the top fashion trends throughout the industry, starting with '47 Brand. Rooted in nostalgia, this headwear brand carries the same style, value and flair it did when it started in 1947. Imperial headwear prepares you for life's most carefree moments. Whether you're enjoying the cool breeze on the back nine or a day at the beach, their cool classic headwear provides style with a twist. Rounding out the new headwear brands is **Legacy**—headwear styles with legacy inspiration. Now for the showstopper... Quikflip Apparel, first seen on Shark Tank and appeared on the TIME's 2019 Invention of the Year list, is a brand that has your back. These convertible sweatshirts and jackets transform into backpacks at your convenience, making these the ideal layering option when the weather can't make up its mind. It doesn't end there, though. We've added new styles, colors and sizes from your favorite brands: adidas, Alternative, Champion, Columbia, **Independent Trading Co., Oakley and so** MUCH more!