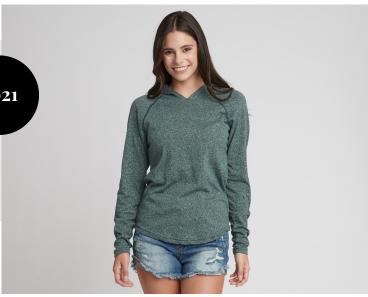

### J. America

BOUNDARY SHAG FROSTY SHERPA QUARTER-ZIP PULLOVER

**CLICK HERE** 

J. America

WOMEN'S BOUNDARY SHAG FROSTY SHERPA FULL-ZIP

GAITER HOODED SWEATSHIRT

ML Kishigo

6 POCKET CONTRAST CLASS 2 VEST