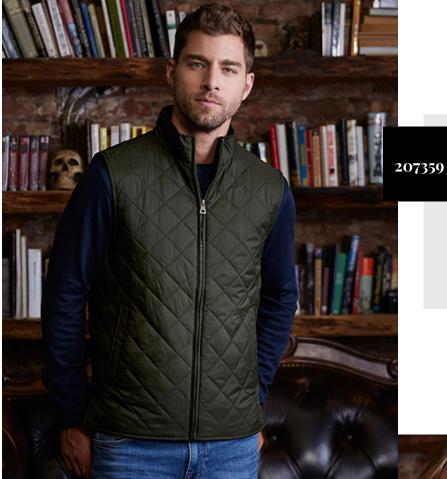

## **Russell Athletic**

COTTON RICH FLEECE CREWNECK SWEATSHIRT

Weatherproof Vintage

DIAMOND QUILTED VEST

**CLICK HERE** 

# Weatherproof Vintage

WOMEN'S DIAMOND QUILTED VEST

21752

Weatherproof

HEATLAST QUILTED PACKABLE BOMBER

**CLICK HERE** 

Weatherproof

WOMEN'S HEATLAST QUILTED PACKABLE BOMBER