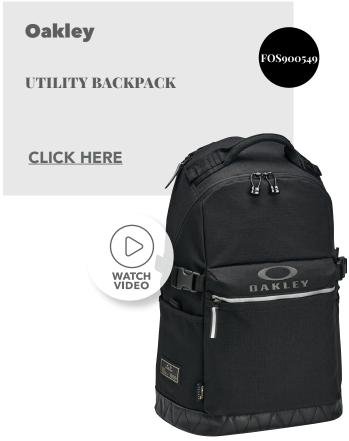

# What's New

New year, new styles. In preparation for 2021, we are excited to showcase a variety of new brands and styles in the S&S Activewear collection. With four exciting new brands and over 200 new styles, S&S provides the top fashion trends throughout the industry, starting with '47 Brand. Rooted in nostalgia, this headwear brand carries the same style, value and flair it did when it started in 1947. Imperial headwear prepares you for life's most carefree moments. Whether you're enjoying the cool breeze on the back nine or a day at the beach, their cool classic headwear provides style with a twist. Rounding out the new headwear brands is **Legacy**—headwear styles with legacy inspiration. Now for the showstopper... Quikflip Apparel, first seen on Shark Tank and appeared on the TIME's 2019 Invention of the Year list, is a brand that has your back. These convertible sweatshirts and jackets transform into backpacks at your convenience, making these the ideal layering option when the weather can't make up its mind. It doesn't end there, though. We've added new styles, colors and sizes from your favorite brands: adidas, Alternative, Champion, Columbia, **Independent Trading Co., Oakley and so** MUCH more!