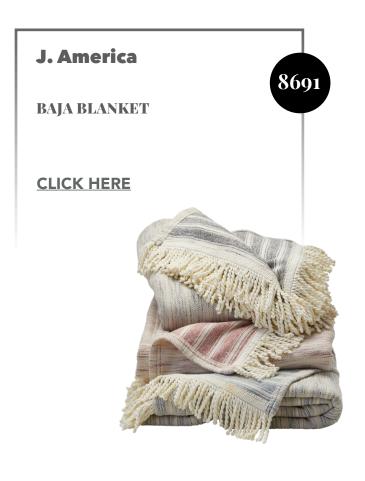

RIVAL FLEECE HOODED SWEATSHIRT

**CLICK HERE** 

J. America

WOMEN'S RIVAL FLEECE HOODED SWEATSHIRT

**CLICK HERE** 

8642

RIVAL FLEECE CREWNECK SWEATSHIRT

**CLICK HERE** 

J. America

WOMEN'S RIVAL FLEECE JOGGERS

**CLICK HERE** 

8643

RIPPLE FLEECE HOODED SWEATSHIRT

**CLICK HERE** 

J. America

RIPPLE FLEECE RAGLAN CREWNECK SWEATSHIRT

VARSITY FLEECE COLORBLOCKED HOODED SWEATSHIRT

**CLICK HERE** 

J. America

WOMEN'S VARSITY FLEECE PIPED HOODED SWEATSHIRT

SPORT LACE COLORBLOCKED FLEECE HOODED SWEATSHIRT

8464

### J. America

BOUNDARY SHAG FROSTY SHERPA QUARTER-ZIP PULLOVER

**CLICK HERE** 

J. America

WOMEN'S BOUNDARY SHAG FROSTY SHERPA FULL-ZIP

GAITER HOODED SWEATSHIRT

ML Kishigo

6 POCKET CONTRAST CLASS 2 VEST