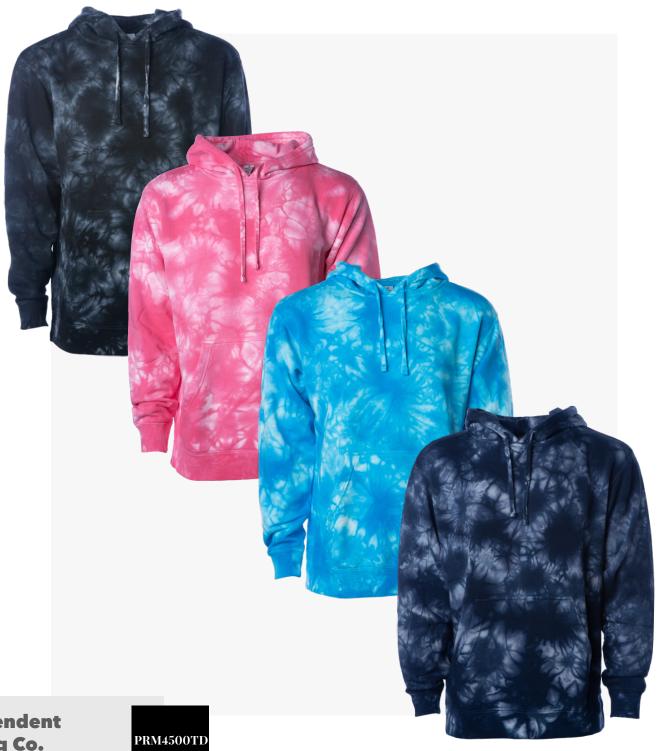

# Independent Trading Co.

WOMEN'S CALIFORNIA WAVE WASH FULL-ZIP HOODED SWEATSHIRT

MIDWEIGHT TIE-DYED HOODED SWEATSHIRT

UNISEX
LIGHTWEIGHT
LOOPBACK TERRY
HOODED PULLOVER
CLICK HERE

SS1000C