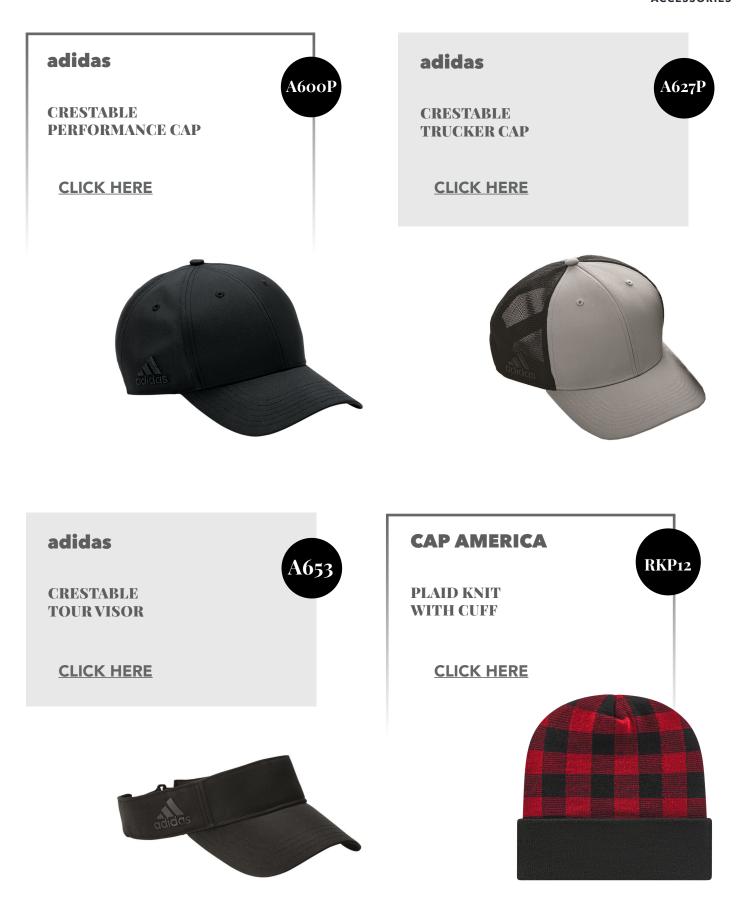

# adidas

DIAMOND DOT PRINT SPORT SHIRT

**CLICK HERE** 

adidas

HEATHERED COLORBLOCK 3-STRIPES SPORT SHIRT

3-STRIPES DOUBLE KNIT QUARTER-ZIP PULLOVER

**CLICK HERE** 

A483