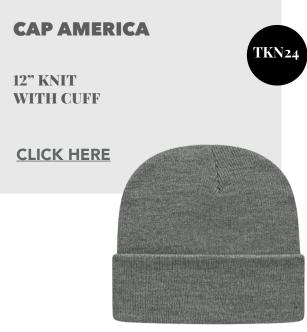

# adidas

3-STRIPES COMPETITION QUARTER-ZIP PULLOVER

43130 Alternative

WOMEN'S ECO-TEDDY BABY CHAMP CREWNECK SWEATSHIRT

**CLICK HERE** 

**Alternative** 

ECO-TEDDY CHAMP CREWNECK SWEATSHIRT