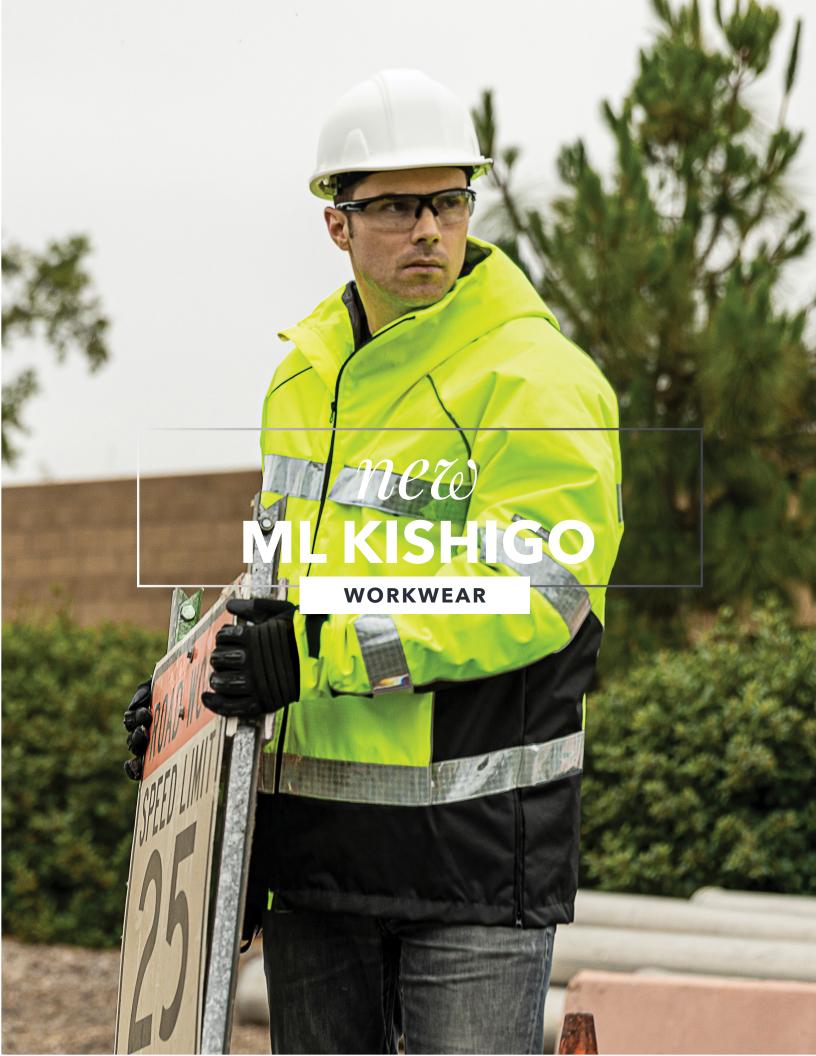

### J. America

BOUNDARY SHAG FROSTY SHERPA QUARTER-ZIP PULLOVER

**CLICK HERE** 

J. America

WOMEN'S BOUNDARY SHAG FROSTY SHERPA FULL-ZIP

GAITER HOODED SWEATSHIRT

ML Kishigo

6 POCKET CONTRAST CLASS 2 VEST

**CLICK HERE** 

**ML** Kishigo

PREMIUM BRILLIANT SERIES® PRO PARKA CLASS 3

ML Kishigo

HI-VIS HOODED SWEATSHIRT

**CLICK HERE** 

T722-723