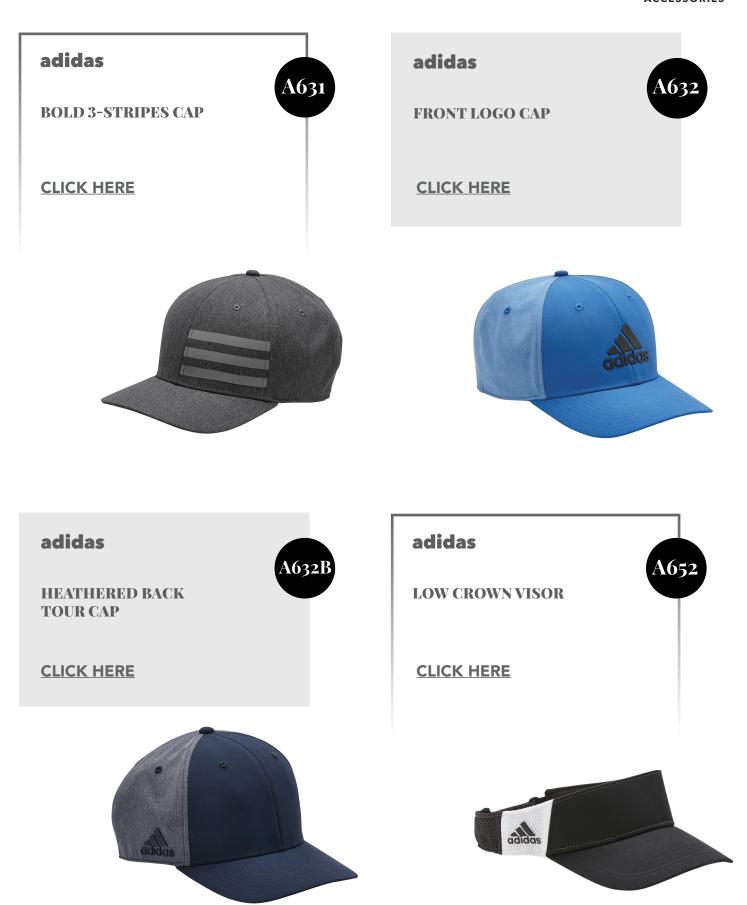

adidas

FLOATING 3-STRIPES SPORT SHIRT

**CLICK HERE** 

adidas

WOMEN'S FLOATING 3-STRIPES SPORT SHIRT

adidas

STRIPED SLEEVE SPORT SHIRT

**CLICK HERE** 