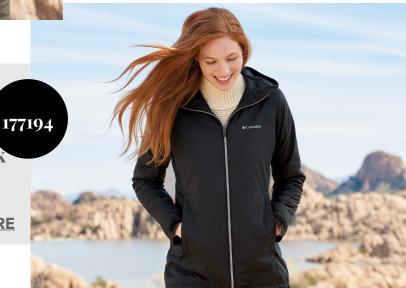

### Columbia

WOMEN'S FIRE SIDE II SHERPA FULL-ZIP

**CLICK HERE** 

\*Colonisia

175741