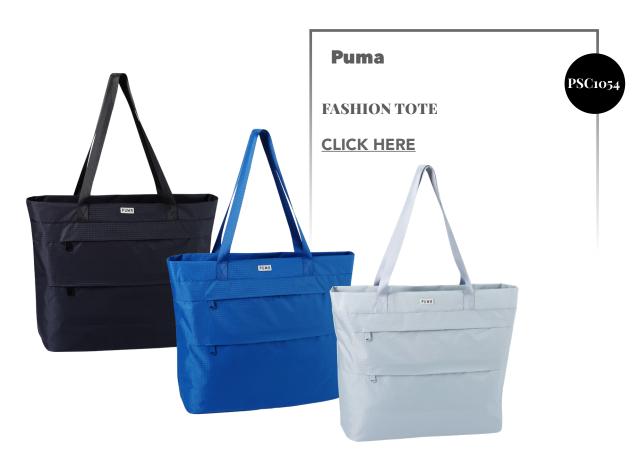

DIE

8221





Next Level

WOMEN'S ROLL SLEEVE DOLMAN

**CLICK HERE** 

**Next Level** 

4600

ECO HEAVYWEIGHT TEE







PRIM + PREUX

PREUX ELITE SPORT SHIRT

**CLICK HERE** 

PRIM + PREUX

PREUX ELITE BUTTON-DOWN







2-IN-1 HERO HOODIE LITE FULL-ZIP

LAFZH



Easy as 1, 2, 3!







## **Russell Athletic**

COTTON RICH FLEECE HOODED SWEATSHIRT

**CLICK HERE** 

## **Russell Athletic**

COTTON RICH FLEECE CREWNECK SWEATSHIRT











Weatherproof Vintage

DIAMOND QUILTED VEST

**CLICK HERE** 

# Weatherproof Vintage

WOMEN'S DIAMOND QUILTED VEST





21752

Weatherproof

HEATLAST QUILTED PACKABLE BOMBER

**CLICK HERE** 

Weatherproof

WOMEN'S HEATLAST QUILTED PACKABLE BOMBER

















































































































































# **YP Classics**



ECO-WASHED DAD CAP