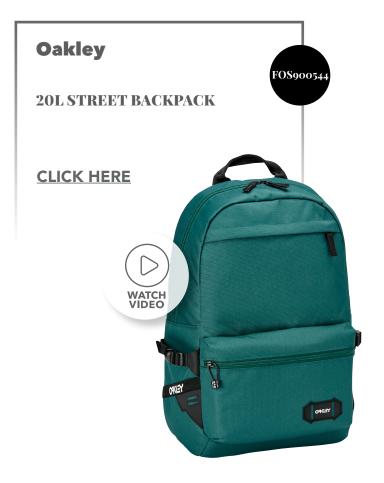

# What's New

New year, new styles. In preparation for 2021, we are excited to showcase a variety of new brands and styles in the S&S Activewear collection. With four exciting new brands and over 200 new styles, S&S provides the top fashion trends throughout the industry, starting with '47 Brand. Rooted in nostalgia, this headwear brand carries the same style, value and flair it did when it started in 1947. Imperial headwear prepares you for life's most carefree moments. Whether you're enjoying the cool breeze on the back nine or a day at the beach, their cool classic headwear provides style with a twist. Rounding out the new headwear brands is **Legacy**—headwear styles with legacy inspiration. Now for the showstopper... Quikflip Apparel, first seen on Shark Tank and appeared on the TIME's 2019 Invention of the Year list, is a brand that has your back. These convertible sweatshirts and jackets transform into backpacks at your convenience, making these the ideal layering option when the weather can't make up its mind. It doesn't end there, though. We've added new styles, colors and sizes from your favorite brands: adidas, Alternative, Champion, Columbia, **Independent Trading Co., Oakley and so** MUCH more!