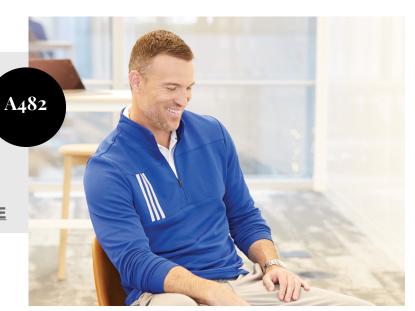

# adidas

DIAMOND DOT PRINT SPORT SHIRT

**CLICK HERE** 

adidas

HEATHERED COLORBLOCK 3-STRIPES SPORT SHIRT

3-STRIPES DOUBLE KNIT QUARTER-ZIP PULLOVER

**CLICK HERE** 

A483