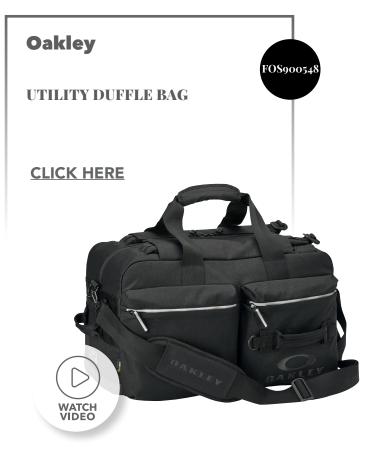

# What's New

New year, new styles. In preparation for 2021, we are excited to showcase a variety of new brands and styles in the S&S Activewear collection. With four exciting new brands and over 200 new styles, S&S provides the top fashion trends throughout the industry, starting with '47 Brand. Rooted in nostalgia, this headwear brand carries the same style, value and flair it did when it started in 1947. Imperial headwear prepares you for life's most carefree moments. Whether you're enjoying the cool breeze on the back nine or a day at the beach, their cool classic headwear provides style with a twist. Rounding out the new headwear brands is **Legacy**—headwear styles with legacy inspiration. Now for the showstopper... Quikflip Apparel, first seen on Shark Tank and appeared on the TIME's 2019 Invention of the Year list, is a brand that has your back. These convertible sweatshirts and jackets transform into backpacks at your convenience, making these the ideal layering option when the weather can't make up its mind. It doesn't end there, though. We've added new styles, colors and sizes from your favorite brands: adidas, Alternative, Champion, Columbia, **Independent Trading Co., Oakley and so** MUCH more!