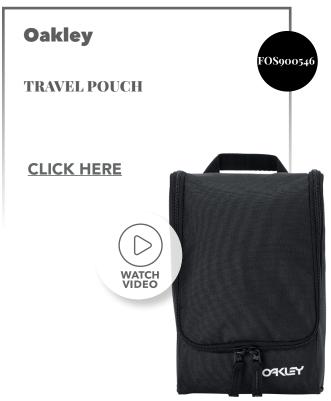

# What's New

New year, new styles. In preparation for 2021, we are excited to showcase a variety of new brands and styles in the S&S Activewear collection. With four exciting new brands and over 200 new styles, S&S provides the top fashion trends throughout the industry, starting with '47 Brand. Rooted in nostalgia, this headwear brand carries the same style, value and flair it did when it started in 1947. Imperial headwear prepares you for life's most carefree moments. Whether you're enjoying the cool breeze on the back nine or a day at the beach, their cool classic headwear provides style with a twist. Rounding out the new headwear brands is **Legacy**—headwear styles with legacy inspiration. Now for the showstopper... Quikflip Apparel, first seen on Shark Tank and appeared on the TIME's 2019 Invention of the Year list, is a brand that has your back. These convertible sweatshirts and jackets transform into backpacks at your convenience, making these the ideal layering option when the weather can't make up its mind. It doesn't end there, though. We've added new styles, colors and sizes from your favorite brands: adidas, Alternative, Champion, Columbia, **Independent Trading Co., Oakley and so** MUCH more!