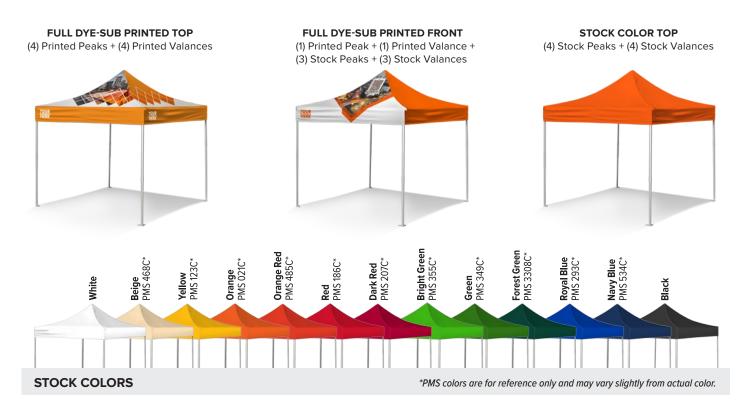

# **PRINTING OPTIONS**

- An affordable, commercial steel frame that is ideal for any budget.
- A strong and dependable promotional pop-up tent.

| 5' × 5' TEN                          | NT TOP (600 DENIER POLYESTER) + FRAME                                                                                                |                                         |                                         |                                           |                                           |                                        |
|--------------------------------------|--------------------------------------------------------------------------------------------------------------------------------------|-----------------------------------------|-----------------------------------------|-------------------------------------------|-------------------------------------------|----------------------------------------|
| ITEM #<br>230327<br>230346<br>230329 | PRINTING OPTIONS Full Dye-Sub Printed Peaks + Valances Dye-Sub Printed Front Peak + Front Valance Only Stock Color Top (No Printing) | <b>1-4</b><br>\$550<br>\$475<br>\$383   | <b>5-9</b><br>\$523<br>\$309<br>\$365   | <b>10-19</b> \$495 \$293 \$345            | <b>20-49</b><br>\$468<br>\$276<br>\$326   | <b>50+</b><br>\$440<br>\$260<br>\$307  |
| 10' × 10' T                          | ENT TOP (600 DENIER POLYESTER) + FRAME                                                                                               |                                         |                                         |                                           |                                           |                                        |
| ITEM #<br>230265<br>230279<br>230280 | PRINTING OPTIONS Full Dye-Sub Printed Peaks + Valances Dye-Sub Printed Front Peak + Front Valance Only Stock Color Top (No Printing) | <b>1-4</b><br>\$848<br>\$598<br>\$486   | <b>5-9</b><br>\$806<br>\$568<br>\$462   | <b>10-19</b><br>\$764<br>\$539<br>\$438   | <b>20-49</b><br>\$721<br>\$509<br>\$414   | <b>50+</b><br>\$679<br>\$479<br>\$390  |
| 10' × 15' T                          | ENT TOP (600 DENIER POLYESTER) + FRAME                                                                                               |                                         |                                         |                                           |                                           |                                        |
| ITEM #<br>230266<br>230287<br>230288 | PRINTING OPTIONS Full Dye-Sub Printed Peaks + Valances Dye-Sub Printed Front Peak + Front Valance Only Stock Color Top (No Printing) | <b>1-4</b><br>\$1098<br>\$898<br>\$670  | <b>5-9</b><br>\$1044<br>\$854<br>\$637  | <b>10-19</b> \$989 \$809 \$603            | <b>20-49</b><br>\$934<br>\$764<br>\$570   | <b>50</b> +<br>\$879<br>\$719<br>\$536 |
| 10' × 20' T                          | ENT TOP (600 DENIER POLYESTER) + FRAME                                                                                               |                                         |                                         |                                           |                                           |                                        |
| 1TEM #<br>230267<br>230295<br>230296 | PRINTING OPTIONS Full Dye-Sub Printed Peaks + Valances Dye-Sub Printed Front Peak + Front Valance Only Stock Color Top (No Printing) | <b>1-4</b><br>\$1399<br>\$1199<br>\$944 | <b>5-9</b><br>\$1329<br>\$1139<br>\$896 | <b>10-19</b><br>\$1259<br>\$1079<br>\$849 | <b>20-49</b><br>\$1188<br>\$1018<br>\$802 | <b>50+</b><br>\$1118<br>\$958<br>\$754 |