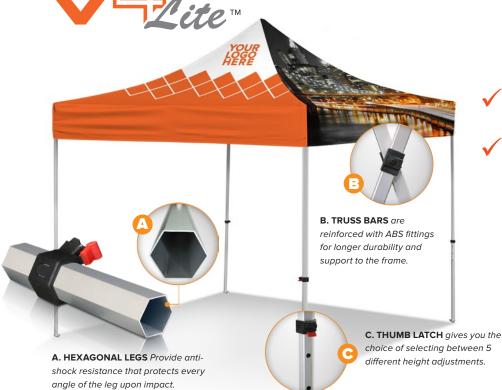

Orange<br>PMS 021C* | Orange Red<br>PMS 485C* | Red<br>PMS 186C* | Dark Red<br>PMS 207C* |

| PRODU                               | JCT SPECIFICATIONS                                                                     |                                |
|-------------------------------------|----------------------------------------------------------------------------------------|--------------------------------|
| SIZE                                | DIMENSIONS                                                                             | WEIGHT                         |
| 10' × 10'<br>10' × 15'<br>10' × 20' | 116"W × 113"-125"H × 116"D<br>172"W × 113"-125"H × 116"D<br>229"W × 113"-125"H × 116"D | 58 lbs.<br>74 lbs.<br>102 lbs. |



# A LIGHT AND EASY-TO-CARRY CUSTOM PRINTED POP-UP TENT





- Commercial anodized aluminum that is versatile and lightweight.
- An incredibly agile, commercial pop-up tent for simplified use.



### 10' × 10' TENT TOP (600 DENIER POLYESTER) + FRAME

Full Dye-Sub Printed Peaks + Valances

Stock Color Top (No Printing)

Dye-Sub Printed Front Peak + Front Valance Only

| 1TEM #<br>230259<br>230277<br>230278 | PRINTING OPTIONS Full Dye-Sub Printed Peaks + Valances Dye-Sub Printed Front Peak + Front Valance Only Stock Color Top (No Printing) | <b>1-4</b><br>\$1048<br>\$798<br>\$686 | <b>5-9</b><br>\$996<br>\$758<br>\$652 | <b>10-19</b><br>\$944<br>\$719<br>\$618 | <b>20-49</b><br>\$891<br>\$679<br>\$584 | <b>50</b> +<br>\$839<br>\$639<br>\$550 |
|--------------------------------------|-----------------------------------------------------------------