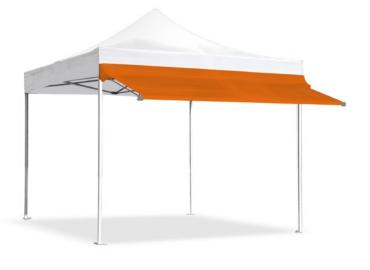

# **V3: POP-UP LINE BEST SELLER**

The V3 is our star pop-up canopy due to its superb strength and durability. With 20 years of experience in optimization, we designed this super-duty tent that is ideal for intense and long term use. Created for life in the field, the V3 will always create an impactful presentation of any brand at all events & trade shows.