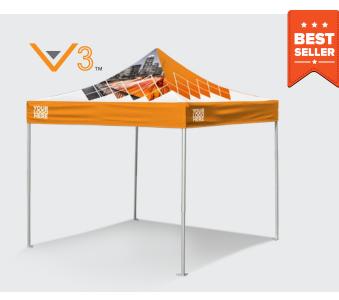

# **V3: POP-UP LINE BEST SELLER**

The V3 is our star pop-up canopy due to its superb strength and durability. With 20 years of experience in optimization, we designed this super-duty tent that is ideal for intense and long term use. Created for life in the field, the V3 will always create an impactful presentation of any brand at all events & trade shows.