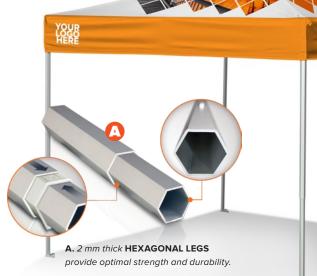

# **V3: POP-UP LINE BEST SELLER**

The V3 is our star pop-up canopy due to its superb strength and durability. With 20 years of experience in optimization, we designed this super-duty tent that is ideal for intense and long term use. Created for life in the field, the V3 will always create an impactful presentation of any brand at all events & trade shows.