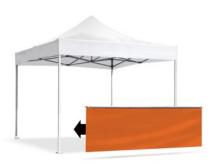

# **PRINTING OPTIONS**

- An affordable, commercial steel frame that is ideal for any budget.
- A strong and dependable promotional pop-up tent.

| 5' × 5' TEN                          | NT TOP (600 DENIER POLYESTER) + FRAME                                                                                                |                                         |                                         |                                           |                                           |                                        |
|--------------------------------------|--------------------------------------------------------------------------------------------------------------------------------------|-----------------------------------------|-----------------------------------------|-------------------------------------------|-------------------------------------------|----------------------------------------|
| ITEM #<br>230327<br>230346<br>230329 | PRINTING OPTIONS Full Dye-Sub Printed Peaks + Valances Dye-Sub Printed Front Peak + Front Valance Only Stock Color Top (No Printing) | <b>1-4</b><br>\$550<br>\$475<br>\$383   | <b>5-9</b><br>\$523<br>\$309<br>\$365   | <b>10-19</b> \$495 \$293 \$345            | <b>20-49</b><br>\$468<br>\$276<br>\$326   | <b>50+</b><br>\$440<br>\$260<br>\$307  |
| 10' × 10' T                          | ENT TOP (600 DENIER POLYESTER) + FRAME                                                                                               |                                         |                                         |                                           |                                           |                                        |
| ITEM #<br>230265<br>230279<br>230280 | PRINTING OPTIONS Full Dye-Sub Printed Peaks + Valances Dye-Sub Printed Front Peak + Front Valance Only Stock Color Top (No Printing) | <b>1-4</b><br>\$848<br>\$598<br>\$486   | <b>5-9</b><br>\$806<br>\$568<br>\$462   | <b>10-19</b><br>\$764<br>\$539<br>\$438   | <b>20-49</b><br>\$721<br>\$509<br>\$414   | <b>50+</b><br>\$679<br>\$479<br>\$390  |
| 10' × 15' T                          | ENT TOP (600 DENIER POLYESTER) + FRAME                                                                                               |                                         |                                         |                                           |                                           |                                        |
| ITEM #<br>230266<br>230287<br>230288 | PRINTING OPTIONS Full Dye-Sub Printed Peaks + Valances Dye-Sub Printed Front Peak + Front Valance Only Stock Color Top (No Printing) | <b>1-4</b><br>\$1098<br>\$898<br>\$670  | <b>5-9</b><br>\$1044<br>\$854<br>\$637  | <b>10-19</b> \$989 \$809 \$603            | <b>20-49</b><br>\$934<br>\$764<br>\$570   | <b>50</b> +<br>\$879<br>\$719<br>\$536 |
| 10' × 20' T                          | ENT TOP (600 DENIER POLYESTER) + FRAME                                                                                               |                                         |                                         |                                           |                                           |                                        |
| 1TEM #<br>230267<br>230295<br>230296 | PRINTING OPTIONS Full Dye-Sub Printed Peaks + Valances Dye-Sub Printed Front Peak + Front Valance Only Stock Color Top (No Printing) | <b>1-4</b><br>\$1399<br>\$1199<br>\$944 | <b>5-9</b><br>\$1329<br>\$1139<br>\$896 | <b>10-19</b><br>\$1259<br>\$1079<br>\$849 | <b>20-49</b><br>\$1188<br>\$1018<br>\$802 | <b>50+</b><br>\$1118<br>\$958<br>\$754 |