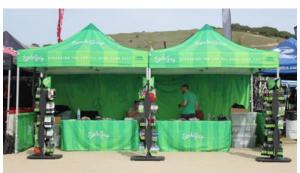

# **V3: POP-UP LINE BEST SELLER**

The V3 is our star pop-up canopy due to its superb strength and durability. With 20 years of experience in optimization, we designed this super-duty tent that is ideal for intense and long term use. Created for life in the field, the V3 will always create an impactful presentation of any brand at all events & trade shows.