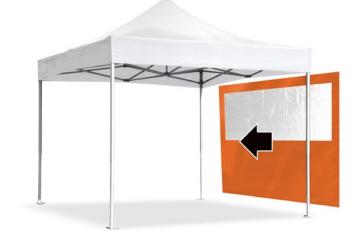

# **PRINTING OPTIONS**

- An affordable, commercial steel frame that is ideal for any budget.
- A strong and dependable promotional pop-up tent.

| 5' × 5' TEN                          | NT TOP (600 DENIER POLYESTER) + FRAME                                                                                                |                                         |                                         |                                           |                                           |                                        |
|--------------------------------------|--------------------------------------------------------------------------------------------------------------------------------------|-----------------------------------------|-----------------------------------------|-------------------------------------------|-------------------------------------------|----------------------------------------|
| ITEM #<br>230327<br>230346<br>230329 | PRINTING OPTIONS Full Dye-Sub Printed Peaks + Valances Dye-Sub Printed Front Peak + Front Valance Only Stock Color Top (No Printing) | <b>1-4</b><br>\$550<br>\$475<br>\$383   | <b>5-9</b><br>\$523<br>\$309<br>\$365   | <b>10-19</b> \$495 \$293 \$345            | <b>20-49</b><br>\$468<br>\$276<br>\$326   | <b>50+</b><br>\$440<br>\$260<br>\$307  |
| 10' × 10' T                          | ENT TOP (600 DENIER POLYESTER) + FRAME                                                                                               |                                         |                                         |                                           |                                           |                                        |
| ITEM #<br>230265<br>230279<br>230280 | PRINTING OPTIONS Full Dye-Sub Printed Peaks + Valances Dye-Sub Printed Front Peak + Front Valance Only Stock Color Top (No Printing) | <b>1-4</b><br>\$848<br>\$598<br>\$486   | <b>5-9</b><br>\$806<br>\$568<br>\$462   | <b>10-19</b><br>\$764<br>\$539<br>\$438   | <b>20-49</b><br>\$721<br>\$509<br>\$414   | <b>50+</b><br>\$679<br>\$479<br>\$390  |
| 10' × 15' T                          | ENT TOP (600 DENIER POLYESTER) + FRAME                                                                                               |                                         |                                         |                                           |                                           |                                        |
| ITEM #<br>230266<br>230287<br>230288 | PRINTING OPTIONS Full Dye-Sub Printed Peaks + Valances Dye-Sub Printed Front Peak + Front Valance Only Stock Color Top (No Printing) | <b>1-4</b><br>\$1098<br>\$898<br>\$670  | <b>5-9</b><br>\$1044<br>\$854<br>\$637  | <b>10-19</b> \$989 \$809 \$603            | <b>20-49</b><br>\$934<br>\$764<br>\$570   | <b>50</b> +<br>\$879<br>\$719<br>\$536 |
| 10' × 20' T                          | ENT TOP (600 DENIER POLYESTER) + FRAME                                                                                               |                                         |                                         |                                           |                                           |                                        |
| 1TEM #<br>230267<br>230295<br>230296 | PRINTING OPTIONS Full Dye-Sub Printed Peaks + Valances Dye-Sub Printed Front Peak + Front Valance Only Stock Color Top (No Printing) | <b>1-4</b><br>\$1399<br>\$1199<br>\$944 | <b>5-9</b><br>\$1329<br>\$1139<br>\$896 | <b>10-19</b><br>\$1259<br>\$1079<br>\$849 | <b>20-49</b><br>\$1188<br>\$1018<br>\$802 | <b>50+</b><br>\$1118<br>\$958<br>\$754 |