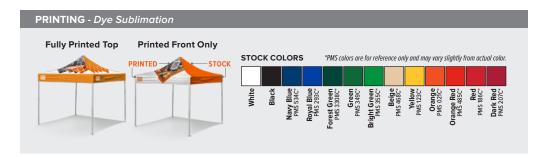

# **PRINTING OPTIONS**

- An affordable, commercial steel frame that is ideal for any budget.
- A strong and dependable promotional pop-up tent.

| 5' × 5' TEN                          | NT TOP (600 DENIER POLYESTER) + FRAME                                                                                                |                                         |                                         |                                           |                                           |                                        |
|--------------------------------------|--------------------------------------------------------------------------------------------------------------------------------------|-----------------------------------------|-----------------------------------------|-------------------------------------------|-------------------------------------------|----------------------------------------|
| ITEM #<br>230327<br>230346<br>230329 | PRINTING OPTIONS Full Dye-Sub Printed Peaks + Valances Dye-Sub Printed Front Peak + Front Valance Only Stock Color Top (No Printing) | <b>1-4</b><br>\$550<br>\$475<br>\$383   | <b>5-9</b><br>\$523<br>\$309<br>\$365   | <b>10-19</b> \$495 \$293 \$345            | <b>20-49</b><br>\$468<br>\$276<br>\$326   | <b>50+</b><br>\$440<br>\$260<br>\$307  |
| 10' × 10' T                          | ENT TOP (600 DENIER POLYESTER) + FRAME                                                                                               |                                         |                                         |                                           |                                           |                                        |
| ITEM #<br>230265<br>230279<br>230280 | PRINTING OPTIONS Full Dye-Sub Printed Peaks + Valances Dye-Sub Printed Front Peak + Front Valance Only Stock Color Top (No Printing) | <b>1-4</b><br>\$848<br>\$598<br>\$486   | <b>5-9</b><br>\$806<br>\$568<br>\$462   | <b>10-19</b><br>\$764<br>\$539<br>\$438   | <b>20-49</b><br>\$721<br>\$509<br>\$414   | <b>50+</b><br>\$679<br>\$479<br>\$390  |
| 10' × 15' T                          | ENT TOP (600 DENIER POLYESTER) + FRAME                                                                                               |                                         |                                         |                                           |                                           |                                        |
| ITEM #<br>230266<br>230287<br>230288 | PRINTING OPTIONS Full Dye-Sub Printed Peaks + Valances Dye-Sub Printed Front Peak + Front Valance Only Stock Color Top (No Printing) | <b>1-4</b><br>\$1098<br>\$898<br>\$670  | <b>5-9</b><br>\$1044<br>\$854<br>\$637  | <b>10-19</b> \$989 \$809 \$603            | <b>20-49</b><br>\$934<br>\$764<br>\$570   | <b>50</b> +<br>\$879<br>\$719<br>\$536 |
| 10' × 20' T                          | ENT TOP (600 DENIER POLYESTER) + FRAME                                                                                               |                                         |                                         |                                           |                                           |                                        |
| 1TEM #<br>230267<br>230295<br>230296 | PRINTING OPTIONS Full Dye-Sub Printed Peaks + Valances Dye-Sub Printed Front Peak + Front Valance Only Stock Color Top (No Printing) | <b>1-4</b><br>\$1399<br>\$1199<br>\$944 | <b>5-9</b><br>\$1329<br>\$1139<br>\$896 | <b>10-19</b><br>\$1259<br>\$1079<br>\$849 | <b>20-49</b><br>\$1188<br>\$1018<br>\$802 | <b>50+</b><br>\$1118<br>\$958<br>\$754 |