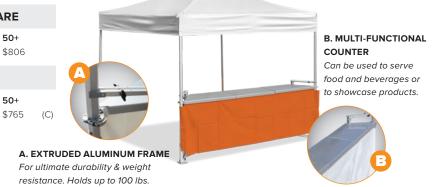

# **PRINTING OPTIONS**

- An affordable, commercial steel frame that is ideal for any budget.
- A strong and dependable promotional pop-up tent.

| 5' × 5' TEN                          | NT TOP (600 DENIER POLYESTER) + FRAME                                                                                                |                                         |                                         |                                           |                                           |                                        |
|--------------------------------------|--------------------------------------------------------------------------------------------------------------------------------------|-----------------------------------------|-----------------------------------------|-------------------------------------------|-------------------------------------------|----------------------------------------|
| ITEM #<br>230327<br>230346<br>230329 | PRINTING OPTIONS Full Dye-Sub Printed Peaks + Valances Dye-Sub Printed Front Peak + Front Valance Only Stock Color Top (No Printing) | <b>1-4</b><br>\$550<br>\$475<br>\$383   | <b>5-9</b><br>\$523<br>\$309<br>\$365   | <b>10-19</b> \$495 \$293 \$345            | <b>20-49</b><br>\$468<br>\$276<br>\$326   | <b>50+</b><br>\$440<br>\$260<br>\$307  |
| 10' × 10' T                          | ENT TOP (600 DENIER POLYESTER) + FRAME                                                                                               |                                         |                                         |                                           |                                           |                                        |
| ITEM #<br>230265<br>230279<br>230280 | PRINTING OPTIONS Full Dye-Sub Printed Peaks + Valances Dye-Sub Printed Front Peak + Front Valance Only Stock Color Top (No Printing) | <b>1-4</b><br>\$848<br>\$598<br>\$486   | <b>5-9</b><br>\$806<br>\$568<br>\$462   | <b>10-19</b><br>\$764<br>\$539<br>\$438   | <b>20-49</b><br>\$721<br>\$509<br>\$414   | <b>50+</b><br>\$679<br>\$479<br>\$390  |
| 10' × 15' T                          | ENT TOP (600 DENIER POLYESTER) + FRAME                                                                                               |                                         |                                         |                                           |                                           |                                        |
| ITEM #<br>230266<br>230287<br>230288 | PRINTING OPTIONS Full Dye-Sub Printed Peaks + Valances Dye-Sub Printed Front Peak + Front Valance Only Stock Color Top (No Printing) | <b>1-4</b><br>\$1098<br>\$898<br>\$670  | <b>5-9</b><br>\$1044<br>\$854<br>\$637  | <b>10-19</b> \$989 \$809 \$603            | <b>20-49</b><br>\$934<br>\$764<br>\$570   | <b>50</b> +<br>\$879<br>\$719<br>\$536 |
| 10' × 20' T                          | ENT TOP (600 DENIER POLYESTER) + FRAME                                                                                               |                                         |                                         |                                           |                                           |                                        |
| 1TEM #<br>230267<br>230295<br>230296 | PRINTING OPTIONS Full Dye-Sub Printed Peaks + Valances Dye-Sub Printed Front Peak + Front Valance Only Stock Color Top (No Printing) | <b>1-4</b><br>\$1399<br>\$1199<br>\$944 | <b>5-9</b><br>\$1329<br>\$1139<br>\$896 | <b>10-19</b><br>\$1259<br>\$1079<br>\$849 | <b>20-49</b><br>\$1188<br>\$1018<br>\$802 | <b>50+</b><br>\$1118<br>\$958<br>\$754 |