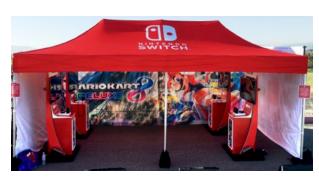

# **V3: POP-UP LINE BEST SELLER**

The V3 is our star pop-up canopy due to its superb strength and durability. With 20 years of experience in optimization, we designed this super-duty tent that is ideal for intense and long term use. Created for life in the field, the V3 will always create an impactful presentation of any brand at all events & trade shows.