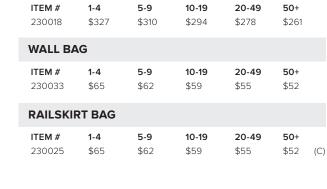

IGHT

 10'
 116"W × 42.5"H × 14"D
 32 lbs.



# **ACCESSORIES**

| PREMIUM ROLLER BAG |           |       |       |       |       |       |     |  |  |  |
|--------------------|-----------|-------|-------|-------|-------|-------|-----|--|--|--|
| ITEM #             | SIZE      | 1-4   | 5-9   | 10-19 | 20-49 | 50+   |     |  |  |  |
| 230008             | 10' × 10' | \$82  | \$78  | \$74  | \$69  | \$65  |     |  |  |  |
| 230009             | 10' × 15' | \$97  | \$92  | \$87  | \$82  | \$77  |     |  |  |  |
| 230010             | 10' × 20' | \$133 | \$127 | \$120 | \$113 | \$107 | (C) |  |  |  |



PREMIUM ROLLER BAG
Travel bag with wheels that is ideal to easily transport your pop-up tent.



TENT HARD CASE
Durable carry case with
wheels to protect, transport
& store your pop-up tent.



TENT HARD CASE (10'x10' & 10'x15')



WALL BAG Store, transport & protect your tent walls with this soft bag. It fits up to 4 walls.



RAILSKIRT BAG Store, transport and protect your railskirt fabric & poles with this soft bag.







# **ACCESSORIES** -

| PRO STA  | AKES (SE   | T OF 4)    |              |              |                     |
|----------|------------|------------|--------------|--------------|---------------------|
| ITEM #   | <b>1-4</b> | <b>5-9</b> | <b>10-19</b> | <b>20-49</b> | <b>50+</b>          |
| 230246   | \$20       | \$19       | \$18         | \$17         | \$16                |
| EASY RA  | ATCHET     |            |              |              |                     |
| ITEM #   | <b>1-4</b> | <b>5-9</b> | <b>10-19</b> | <b>20-49</b> | <b>50+</b>