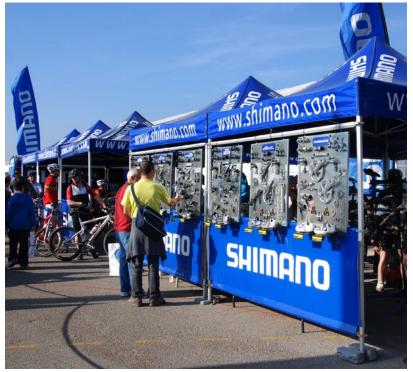

# **V3: POP-UP LINE BEST SELLER**

The V3 is our star pop-up canopy due to its superb strength and durability. With 20 years of experience in optimization, we designed this super-duty tent that is ideal for intense and long term use. Created for life in the field, the V3 will always create an impactful presentation of any brand at all events & trade shows.