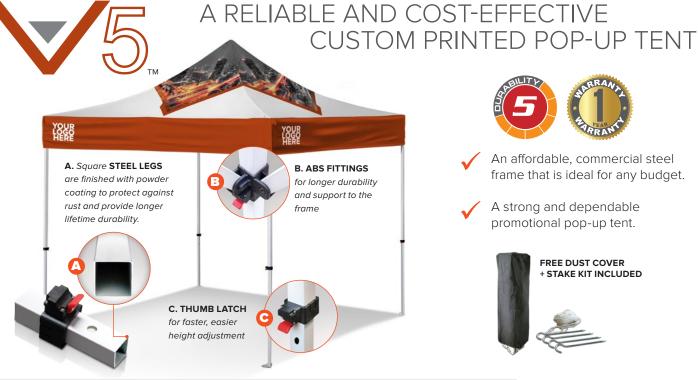

# **PRINTING OPTIONS**

- An affordable, commercial steel frame that is ideal for any budget.
- A strong and dependable promotional pop-up tent.

| 5' × 5' TEN                          | NT TOP (600 DENIER POLYESTER) + FRAME                                                                                                |                                         |                                         |                                           |                                           |                                        |
|--------------------------------------|--------------------------------------------------------------------------------------------------------------------------------------|-----------------------------------------|-----------------------------------------|-------------------------------------------|-------------------------------------------|----------------------------------------|
| ITEM #<br>230327<br>230346<br>230329 | PRINTING OPTIONS Full Dye-Sub Printed Peaks + Valances Dye-Sub Printed Front Peak + Front Valance Only Stock Color Top (No Printing) | <b>1-4</b><br>\$550<br>\$475<br>\$383   | <b>5-9</b><br>\$523<br>\$309<br>\$365   | <b>10-19</b> \$495 \$293 \$345            | <b>20-49</b><br>\$468<br>\$276<br>\$326   | <b>50+</b><br>\$440<br>\$260<br>\$307  |
| 10' × 10' T                          | ENT TOP (600 DENIER POLYESTER) + FRAME                                                                                               |                                         |                                         |                                           |                                           |                                        |
| ITEM #<br>230265<br>230279<br>230280 | PRINTING OPTIONS Full Dye-Sub Printed Peaks + Valances Dye-Sub Printed Front Peak + Front Valance Only Stock Color Top (No Printing) | <b>1-4</b><br>\$848<br>\$598<br>\$486   | <b>5-9</b><br>\$806<br>\$568<br>\$462   | <b>10-19</b><br>\$764<br>\$539<br>\$438   | <b>20-49</b><br>\$721<br>\$509<br>\$414   | <b>50+</b><br>\$679<br>\$479<br>\$390  |
| 10' × 15' T                          | ENT TOP (600 DENIER POLYESTER) + FRAME                                                                                               |                                         |                                         |                                           |                                           |                                        |
| ITEM #<br>230266<br>230287<br>230288 | PRINTING OPTIONS Full Dye-Sub Printed Peaks + Valances Dye-Sub Printed Front Peak + Front Valance Only Stock Color Top (No Printing) | <b>1-4</b><br>\$1098<br>\$898<br>\$670  | <b>5-9</b><br>\$1044<br>\$854<br>\$637  | <b>10-19</b> \$989 \$809 \$603            | <b>20-49</b><br>\$934<br>\$764<br>\$570   | <b>50</b> +<br>\$879<br>\$719<br>\$536 |
| 10' × 20' T                          | ENT TOP (600 DENIER POLYESTER) + FRAME                                                                                               |                                         |                                         |                                           |                                           |                                        |
| 1TEM #<br>230267<br>230295<br>230296 | PRINTING OPTIONS Full Dye-Sub Printed Peaks + Valances Dye-Sub Printed Front Peak + Front Valance Only Stock Color Top (No Printing) | <b>1-4</b><br>\$1399<br>\$1199<br>\$944 | <b>5-9</b><br>\$1329<br>\$1139<br>\$896 | <b>10-19</b><br>\$1259<br>\$1079<br>\$849 | <b>20-49</b><br>\$1188<br>\$1018<br>\$802 | <b>50+</b><br>\$1118<br>\$958<br>\$754 |

longer lifetime durability.

- A heavy-duty tent that is affordable and strong enough to last you from one event to the next.
- The strength and dependability of heavy-duty steel at an affordable price.