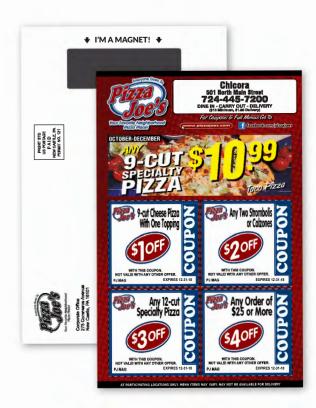

# STU19, STU20, STU21, STU22, STU23

Schedule Magnetic Stick-Up Cards Size: 3-1/2" W x 8-1/2" H Production Time: 7-10 business days

| QTY              | 250  | 500 | 1000 | 2500 | 5000 | 10000  |
|------------------|------|-----|------|------|------|--------|
| 10 pt. Thickness | 1.03 | .57 | .41  | .26  | .22  | .19 6C |

STU19

Football Schedule Magnetic Stick-Up Card