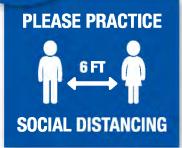

6C

WLDS02 Social Distancing Wall Decal

# Pre-Printed Stock Graphics Wall Decals (NO LOGO)

| Item#                      | Size      | Material | 12   | 25   | 50   | 125  | 250  | 500  |
|----------------------------|-----------|----------|------|------|------|------|------|------|
| WLDS01 - Social Distancing | 12" Dia.  | Wall     | 8.63 | 5.88 | 5.71 | 4.55 | 3.35 | 2.50 |
| WLDS02 - Social Distancing | 12" x 14" | Wall     | 8.63 | 5.88 | 5.71 | 4.55 | 3.35 | 2.50 |
| WLDS03 - Masks Required    | 12" Dia.  | Wall     | 8.63 | 5.88 | 5.71 | 4.55 | 3.35 | 2.50 |
| WLDS04 - Masks Required    | 12" x 14" | Wall     | 8.63 | 5.88 | 5.71 | 4.55 | 3.35 | 2.50 |