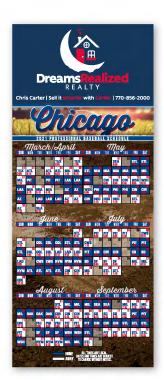

## SCH05

Football Schedule Magnet Size: 6-3/8" W x 4-1/4" H Production Time: 5 business days

| QTY            | 250  | 500 | 1000 | 2500 | 5000 | 10000 | 2  |
|----------------|------|-----|------|------|------|-------|----|
| .020 Thickness | .99  | .71 | .58  | .44  | .39  | .36   | 6C |
| .030 Thickness | 1.05 | .78 | .64  | .50  | .45  | .42   | 6C |

# SCH18

Jersey Schedule Magnet Size: 4-3/4" W x 5-1/2" H Production Time: 5 business days

| QTY            | 250  | 500 | 1000 | 2500 | 5000 | 10000 | )  |
|----------------|------|-----|------|------|------|-------|----|
| .020 Thickness | 1.12 | .85 | .65  | .51  | .49  | .41   | 6C |
| .030 Thickness | 1.18 | .92 | .71  | .58  | .56  | .47   | 6C |