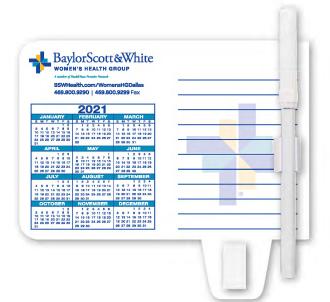

# **LM09**

Calendar Memo Board

Size: 11" W x 8-1/2" H

Price Includes: 4 Color Process imprint on white write-on/wipe off surface with magnetic strips attached to back and wet erase pen & clip, shipped bulk.

For removable adhesive strips add .33 (C). Production Time: 5-7 business days

300 500 1000 2500 5000 10000 12P Thickness 1.54 1.27 1.07 .80 6C