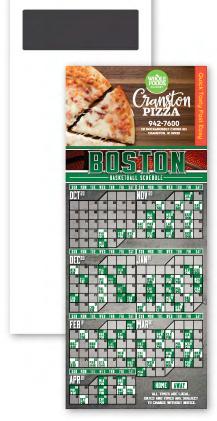

## SCH02

Schedule Magnet Size: 6" W x 4" H

Production Time: 5 business days

| QTY            | 250  | 500 | 1000 | 2500 | 5000 | 10000 | )  |
|----------------|------|-----|------|------|------|-------|----|
| .020 Thickness | .99  | .71 | .58  | .44  | .39  | .36   | 6C |
| .030 Thickness | 1.05 | .78 | .64  | .50  | .45  | .42   | 6C |