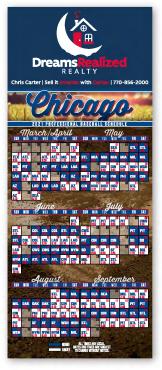

## SCH05

Football Schedule Magnet Size: 6-3/8" W x 4-1/4" H Production Time: 5 business days

| QTY            | 250  | 500 | 1000 | 2500 | 5000 | 10000 | 2  |
|----------------|------|-----|------|------|------|-------|----|
| .020 Thickness | .99  | .71 | .58  | .44  | .39  | .36   | 6C |
| .030 Thickness | 1.05 | .78 | .64  | .50  | .45  | .42   | 6C |

Football Schedule Magnet

SCH<sub>2</sub>0 Hockey Schedule Magnet

SCH22 Baseball Schedule Magnet