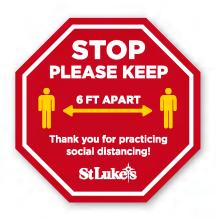

6C

WLDS02 Social Distancing Wall Decal

# Pre-Printed Stock Graphics Wall Decals (NO LOGO)

| Item#                      | Size      | Material | 12   | 25   | 50   | 125  | 250  | 500  |
|----------------------------|-----------|----------|------|------|------|------|------|------|
| WLDS01 - Social Distancing | 12" Dia.  | Wall     | 8.63 | 5.88 | 5.71 | 4.55 | 3.35 | 2.50 |
| WLDS02 - Social Distancing | 12" x 14" | Wall     | 8.63 | 5.88 | 5.71 | 4.55 | 3.35 | 2.50 |
| WLDS03 - Masks Required    | 12" Dia.  | Wall     | 8.63 | 5.88 | 5.71 | 4.55 | 3.35 | 2.50 |
| WLDS04 - Masks Required    | 12" x 14" | Wall     | 8.63 | 5.88 | 5.71 | 4.55 | 3.35 | 2.50 |