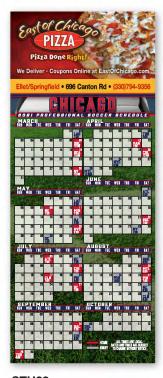

# SCH19, SCH20, **SCH21, SCH22, SCH23**

Schedule Magnets Size: 3-1/2" W x 8-1/2" H Production Time: 5 business days

| QTY            | 250  | 500 | 1000 | 2500 | 5000 | 10000 | )  |
|----------------|------|-----|------|------|------|-------|----|
| .020 Thickness | 1.12 | .85 | .65  | .51  | .49  | .41   | 6C |
| .030 Thickness | 1.18 | .92 | .71  | .58  | .56  | .47   | 6C |

SCH23 Soccer Schedule Magnet

Basketball Schedule Magnet

SCH21