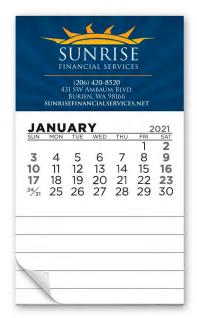

## CLM05

Calendar/Memo Magnet with Clip Size: 5-3/4" W x 4-29/32" H Production Time: 7-10 business days

- Full Magnetic Back!
- Includes wet erase pen and clip, shipped bulk

| QTY            | 250  | 500  | 1000 | 2500 | 5000 |    |
|----------------|------|------|------|------|------|----|
| .030 Thickness | 2.02 | 1.79 | 1.54 | 1.44 | 1.33 | 5C |