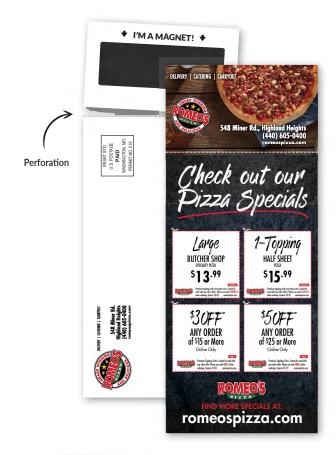

# STU19, STU20, STU21, STU22, STU23

Schedule Magnetic Stick-Up Cards Size: 3-1/2" W x 8-1/2" H Production Time: 7-10 business days

| QTY              | 250  | 500 | 1000 | 2500 | 5000 | 10000  |
|------------------|------|-----|------|------|------|--------|
| 10 pt. Thickness | 1.03 | .57 | .41  | .26  | .22  | .19 6C |