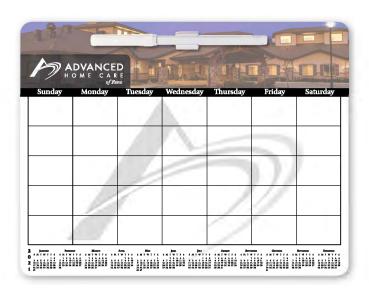

## CLM05

Calendar/Memo Magnet with Clip Size: 5-3/4" W x 4-29/32" H Production Time: 7-10 business days

- Full Magnetic Back!
- Includes wet erase pen and clip, shipped bulk

| QTY            | 250  | 500  | 1000 | 2500 | 5000 |    |
|----------------|------|------|------|------|------|----|
| .030 Thickness | 2.02 | 1.79 | 1.54 | 1.44 | 1.33 | 5C |