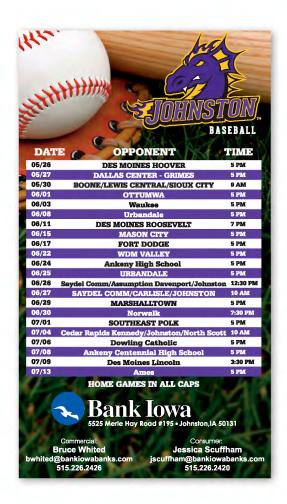

## SCH05

Football Schedule Magnet Size: 6-3/8" W x 4-1/4" H Production Time: 5 business days

| QTY            | 250  | 500 | 1000 | 2500 | 5000 | 10000 | 2  |
|----------------|------|-----|------|------|------|-------|----|
| .020 Thickness | .99  | .71 | .58  | .44  | .39  | .36   | 6C |
| .030 Thickness | 1.05 | .78 | .64  | .50  | .45  | .42   | 6C |