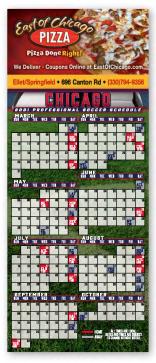

#### SCH01

Schedule Magnet Size: 4" W x 7" H

Production Time: 5 business days

| QTY            | 250  | 500 | 1000 | 2500 | 5000 | 10000 | )  |
|----------------|------|-----|------|------|------|-------|----|
| .020 Thickness | .99  | .71 | .58  | .44  | .39  | .36   | 6C |
| .030 Thickness | 1.05 | .78 | .64  | .50  | .45  | .42   | 6C |

## SCH02

Schedule Magnet Size: 6" W x 4" H

Production Time: 5 business days

| QTY            | 250  | 500 | 1000 | 2500 | 5000 | 10000 | )  |
|----------------|------|-----|------|------|------|-------|----|
| .020 Thickness | .99  | .71 | .58  | .44  | .39  | .36   | 6C |
| .030 Thickness | 1.05 | .78 | .64  | .50  | .45  | .42   | 6C |