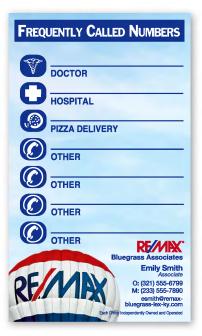

## INFO1B

.030 Thickness

Frequently Called Numbers Size: 3" W x 5" H Production Time: 5 business days

.87 .66

QTY 250 500 1000 2500 5000 10000 .020 Thickness .81 .60 .37 .27 .23 .19 6C

.43

.30

.26 6C