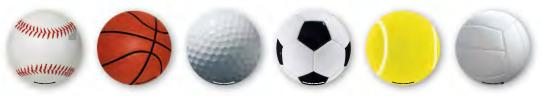

Football Schedule Magnet

SCH<sub>2</sub>0 Hockey Schedule Magnet

SCH22 Baseball Schedule Magnet

# SCH19, SCH20, **SCH21, SCH22, SCH23**

Schedule Magnets Size: 3-1/2" W x 8-1/2" H Production Time: 5 business days

| QTY            | 250  | 500 | 1000 | 2500 | 5000 | 10000 | )  |
|----------------|------|-----|------|------|------|-------|----|
| .020 Thickness | 1.12 | .85 | .65  | .51  | .49  | .41   | 6C |
| .030 Thickness | 1.18 | .92 | .71  | .58  | .56  | .47   | 6C |

SCH23 Soccer Schedule Magnet

Basketball Schedule Magnet

SCH21