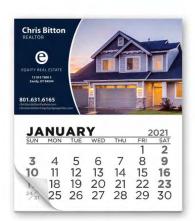

#### SCH01

Schedule Magnet Size: 4" W x 7" H

Production Time: 5 business days

| QTY            | 250  | 500 | 1000 | 2500 | 5000 | 10000 | )  |
|----------------|------|-----|------|------|------|-------|----|
| .020 Thickness | .99  | .71 | .58  | .44  | .39  | .36   | 6C |
| .030 Thickness | 1.05 | .78 | .64  | .50  | .45  | .42   | 6C |