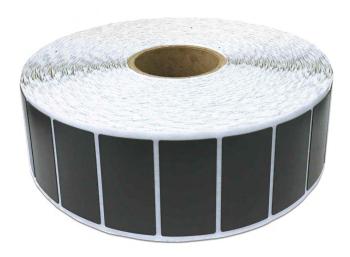

#### **Bumper Sticker Label Stock Options**

White Vinyl Permanent

| Circles    |                 |      |      |      |      |      |
|------------|-----------------|------|------|------|------|------|
| Item#      | Size            | 250  | 500  | 1000 | 2000 | 3000 |
| L500       | 4" Dia.         | 1.65 | .97  | .63  | .32  | .23  |
| L501       | 4-1/2" Dia.     | 1.73 | 1.02 | .66  | .34  | .25  |
| L502       | 5" Dia.         | 1.82 | 1.07 | .69  | .36  | .26  |
| L503       | 5-1/2" Dia.     | 1.92 | 1.12 | .73  | .37  | .27  |
| L504       | 6" Dia.         | 2.01 | 1.18 | .76  | .39  | .28  |
|            |                 |      |      |      |      | 5C   |
| Ovals      |                 |      |      |      |      |      |
| Item#      | Size            | 250  | 500  | 1000 | 2000 | 3000 |
| L505       | 3" x 5"         | 1.52 | .90  | .59  | .30  | .22  |
| L506       | 4" x 6"         | 1.82 | 1.07 | .69  | .36  | .26  |
|            |                 |      |      |      |      | 5C   |
| Square Cor | ner Rectangles  |      |      |      |      |      |
| Item#      | Size            | 250  | 500  | 1000 | 2000 | 3000 |
| L507       | 3-3/4" x 7-1/2" | 2.00 | 1.17 | .76  | .40  | .29  |
| L508       | 3" x 11-1/2"    | 2.18 | 1.29 | .82  | .46  | .32  |
|            |                 |      |      |      |      | 5C   |

#### **Three Day Label Stock Options**

White Gloss Paper Permanent Silver Foil Permanent Orange Fluorescent Paper Permanent Pink Fluorescent Paper Permanent Gold Foil Permanent Red Fluorescent Paper Permanent Green Fluorescent Paper Permanent

| Circles       |                                 |     |      |      |      |      |
|---------------|---------------------------------|-----|------|------|------|------|
| Item#         | Size                            | 500 | 1000 | 2000 | 3000 | 5000 |
| L600          | 2" Dia.                         | .15 | .11  | .09  | .08  | .07  |
| L601          | 2-1/2" Dia.                     | .17 | .12  | .10  | .09  | .08  |
| L602          | 3" Dia.                         | .18 | .13  | .12  | .11  | .09  |
| L603          | 3-1/2" Dia.                     | .33 | .21  | .16  | .14  | .12  |
| L604          | 4" Dia.                         | .23 | .15  | .13  | .12  | .10  |
| Ovals         |                                 |     |      |      |      | 5C   |
| Item#         | Size                            | 500 | 1000 | 2000 | 3000 | 5000 |
| L605          | 2" x 3"                         | .17 | .12  | .10  | .09  | .08  |
| L606          | 2" x 3-1/2"                     | .17 | .12  | .10  | .09  | .08  |
| L607          | 2" x 4"                         | .17 | .12  | .10  | .09  | .08  |
| L608          | 3" x 5"                         | .22 | .14  | .13  | .11  | .10  |
| L609          | 4" x 6"                         | .37 | .23  | .20  | .15  | .13  |
|               |                                 |     |      |      |      | 5C   |
| Round Co      | rner Rectangles                 |     |      |      |      |      |
| Item#         | Size                            | 500 | 1000 | 2000 | 3000 | 5000 |
| L610          | 1" x 3"                         | .14 | .09  | .08  | .07  | .06  |
| L611          | 2" x 3"                         | .17 | .12  | .10  | .09  | .08  |
| L612          | 2" x 3-1/2"                     | .26 | .17  | .16  | .14  | .12  |
| L613          | 2" x 4"                         | .17 | .12  | .10  | .09  | .08  |
| L614          | 3" x 4"                         | .20 | .13  | .12  | .11  | .09  |
| L615          | 3" x 5"                         | .22 | .14  | .13  | .11  | .10  |
| L616          | 4" x 5"                         | .26 | .17  | .16  | .14  | .12  |
| L617          | 4" x 6"                         | .37 | .23  | .20  | .15  | .13  |
| Round Co      | rner Squares                    |     |      |      |      | 5C   |
| Item#         | Size                            | 500 | 1000 | 2000 | 3000 | 5000 |
| L618          | 2" x 2"                         | .15 | .11  | .09  | .08  | .07  |
| L619          | 2-1/2" x 2-1/2"                 | .17 | .12  | .10  | .09  | .08  |
| L620          | 3" x 3"                         | .18 | .13  | .12  | .11  | .09  |
| L621          | 3-1/2" x 3-1/2"                 | .33 | .21  | .16  | .14  | .12  |
| L622          | 4" x 4"                         | .23 | .15  | .13  | .12  | .10  |
|               |                                 |     |      |      |      | 5C   |
| Additional C  | Charges                         | 500 | 1000 | 2000 | 3000 | 5000 |
| Each Addition | onal Ink Color (up to 3 colors) | .10 | .05  | .03  | .02  | .02  |
| Shiny Lamin   | ation                           | .10 | .05  | .03  | .02  | .02  |
|               |                                 |     |      |      |      | 5C   |