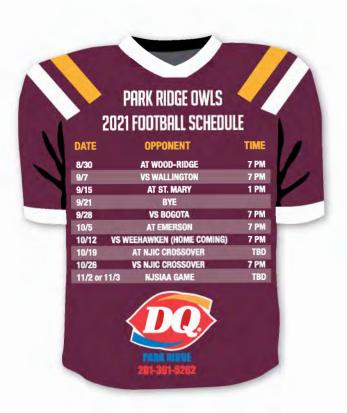

# SCH18

Jersey Schedule Magnet Size: 4-3/4" W x 5-1/2" H Production Time: 5 business days

| QTY            | 250  | 500 | 1000 | 2500 | 5000 | 10000 | )  |
|----------------|------|-----|------|------|------|-------|----|
| .020 Thickness | 1.12 | .85 | .65  | .51  | .49  | .41   | 6C |
| .030 Thickness | 1.18 | .92 | .71  | .58  | .56  | .47   | 6C |