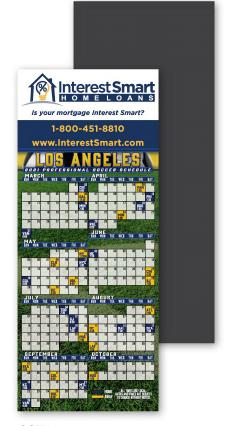

#### SCH01

Schedule Magnet Size: 4" W x 7" H

Production Time: 5 business days

| QTY            | 250  | 500 | 1000 | 2500 | 5000 | 10000 | )  |
|----------------|------|-----|------|------|------|-------|----|
| .020 Thickness | .99  | .71 | .58  | .44  | .39  | .36   | 6C |
| .030 Thickness | 1.05 | .78 | .64  | .50  | .45  | .42   | 6C |