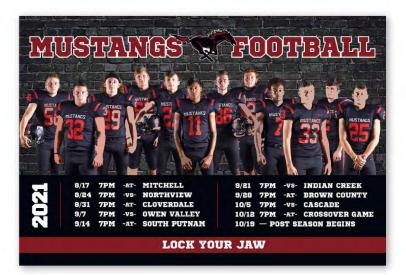

## SCH05

Football Schedule Magnet Size: 6-3/8" W x 4-1/4" H Production Time: 5 business days

| QTY            | 250  | 500 | 1000 | 2500 | 5000 | 10000 | 2  |
|----------------|------|-----|------|------|------|-------|----|
| .020 Thickness | .99  | .71 | .58  | .44  | .39  | .36   | 6C |
| .030 Thickness | 1.05 | .78 | .64  | .50  | .45  | .42   | 6C |