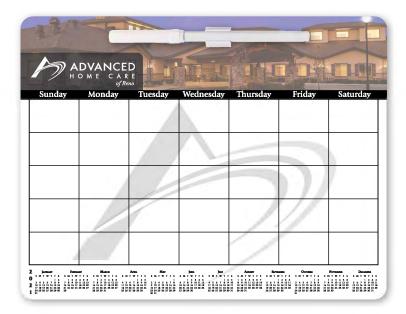

## CLM05

Calendar/Memo Magnet with Clip Size: 5-3/4" W x 4-29/32" H Production Time: 7-10 business days

- Full Magnetic Back!
- Includes wet erase pen and clip, shipped bulk

| QTY            | 250  | 500  | 1000 | 2500 | 5000 |    |
|----------------|------|------|------|------|------|----|
| .030 Thickness | 2.02 | 1.79 | 1.54 | 1.44 | 1.33 | 5C |

# **LM09**

Calendar Memo Board

Size: 11" W x 8-1/2" H

Price Includes: 4 Color Process imprint on white write-on/wipe off surface with magnetic strips attached to back and wet erase pen & clip, shipped bulk.

For removable adhesive strips add .33 (C). Production Time: 5-7 business days

300 500 1000 2500 5000 10000 12P Thickness 1.54 1.27 1.07 .80 6C