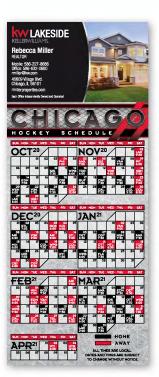

## SCH02

Schedule Magnet Size: 6" W x 4" H

Production Time: 5 business days

| QTY            | 250  | 500 | 1000 | 2500 | 5000 | 10000 | )  |
|----------------|------|-----|------|------|------|-------|----|
| .020 Thickness | .99  | .71 | .58  | .44  | .39  | .36   | 6C |
| .030 Thickness | 1.05 | .78 | .64  | .50  | .45  | .42   | 6C |

Football Schedule Magnet

SCH<sub>2</sub>0 Hockey Schedule Magnet

SCH22 Baseball Schedule Magnet

## **STU20**

Hockey Schedule Magnetic Stick-Up Card

**STU21** 

Basketball Schedule Magnetic Stick-Up Card

**STU22** 

Baseball Schedule Magnetic Stick-Up Card

STU23

Soccer Schedule Magnetic Stick-Up Card