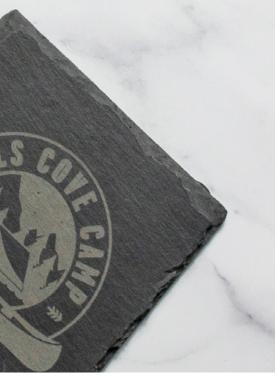

## Slate Coaster Square & Round

SAGE 66400 | PPAI 207888 | ASI 61966 View the full assortment on bcgcreations.com