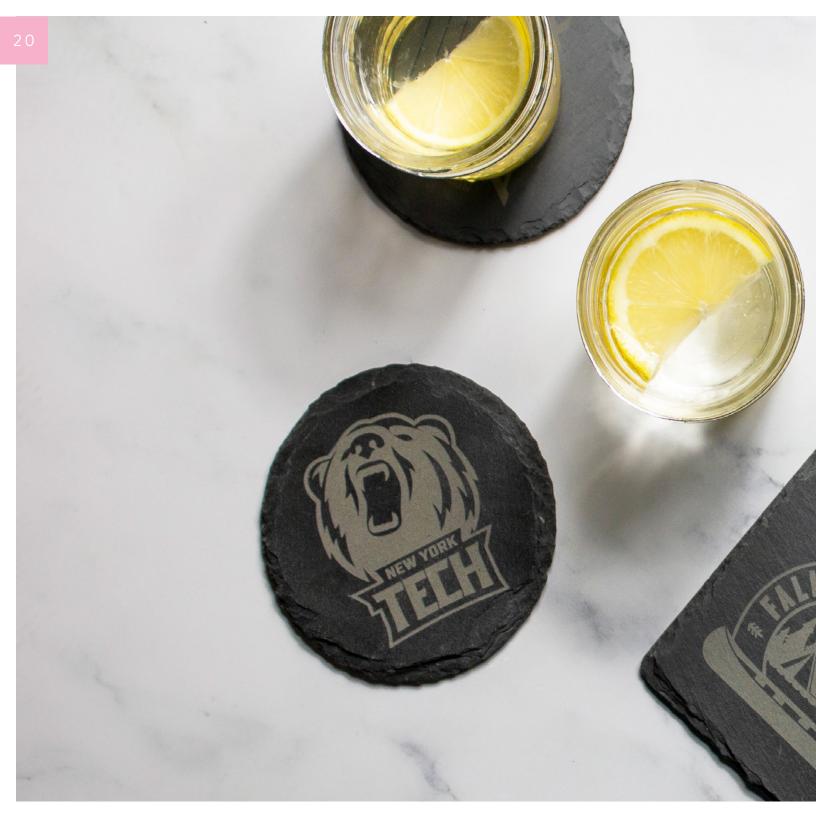

## Slate Coaster Square & Round

SAGE 66400 | PPAI 207888 | ASI 61966 View the full assortment on bcgcreations.com