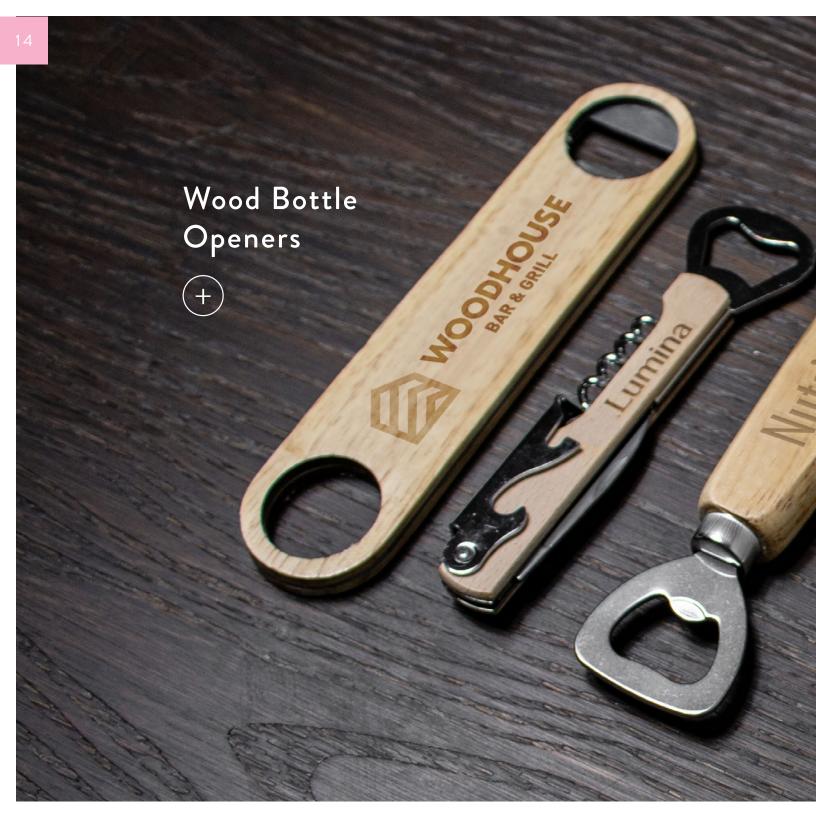

SAGE 66400 | PPAI 207888 | ASI 61966

Welcome to our 2020 Holiday Look Book. This year, more than ever before, we are grateful for your partnership and your friendship. We feel things around us getting better each and every day, and we know that it's the result of people coming together and working in a harmony of cooperation and a common cause. Could anything better represent the spirit of the holidays than that? From everyone in the BCG family, we want to wish you the safest, happiest, and most prosperous of holiday seasons.



## Table of Contents

04 Holiday Ornaments

12 Untouchable Gifts

14 Holiday Cheer

Holiday Lapel Pins

24 Wood Stickers

26 Pitchfix Giftsets





Diestruck Ornaments



<-- Click to view all details!





























## Cork Coaster

Laser Engraved





Laser Engraved







## Slate Coaster Square & Round



















SAGE 66400 | PPAI 207888 | ASI 61966 View the full assortment on bcgcreations.com