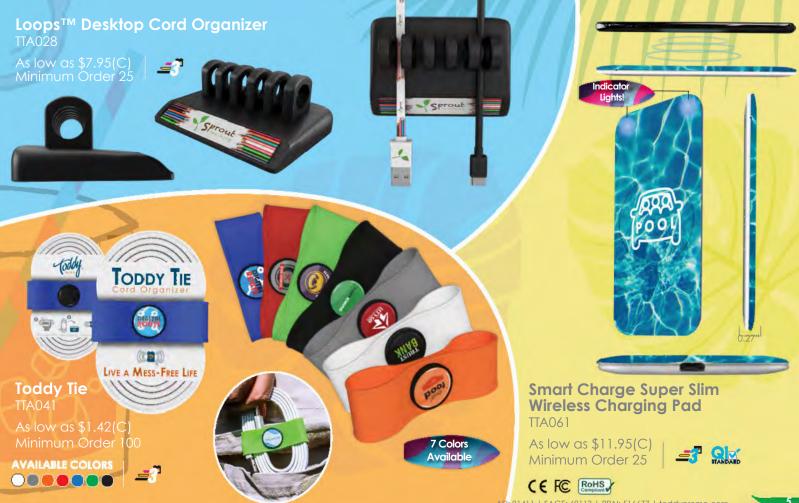

# OF THE WEDGE

FR





€ €

RoHS

Ρ()



Charge

Compatible with all platforms



Rapid Charging 5/7.5/10W

7 Plush Co. 7 Plush Co. The Wedge™ Mobile Device Stand TOY-W\*

The Wedge™ Mobile Device Stand with Built-in Wireless Charger

TTA065\*

As low as \$28.95(C) Minimum Order 25

CE FC RoHS









Toddy ICE Cooling Wrap 700 Series ICEI701\* (Small) | ICEI702\* (Large)

As low as \$4.15(C) | As low as 6.95(C) Minimum Order 100

ProFlat<sup>™</sup> Eyewear Case TTA055

Polyme

As low as \$4.95(C) Minimum Order 100

> 3 AVAILABLE COLORS

#### 6 Different Ways to Wear!

Toddy ICE Cooling Active Band ICEI705\*

As low as \$5.95(C) Minimum Order 100

\*This product is handmade and may vary slightly in size

### **Reusable Gift & Storage Pouches**

#### Premium Microfiber Storage & Cleaning Pouches





# #slowthespread

Ask about our full-line of Personal Protective Equipment (PPE)

MED, MED, NED TPG001 PG002C TECH **⊜EqiLife** ECH 00 ١đ ECH TPG006 TPG003 9 ASI: 91411 | SAGE: 69113 | PPAI: 516677 | toddypromo.com

### Mix & match 3 or more products and get **10% OFF EQP\*!**

our Kit