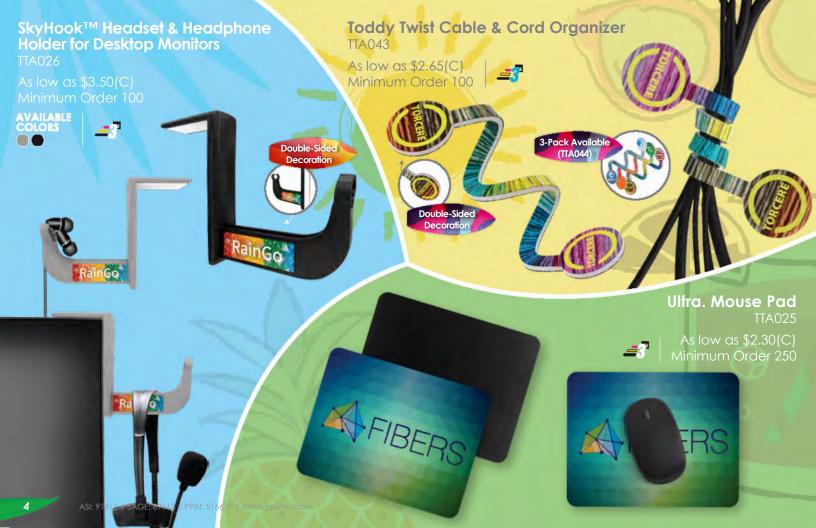

# OF THE WEDGE

FR





€ €

RoHS

Ρ()



Charge

Compatible with all platforms



Rapid Charging 5/7.5/10W

7 Plush Co. 7 Plush Co. The Wedge™ Mobile Device Stand TOY-W\*

The Wedge™ Mobile Device Stand with Built-in Wireless Charger

TTA065\*

As low as \$28.95(C) Minimum Order 25

CE FC RoHS









Toddy ICE Cooling Wrap 700 Series ICEI701\* (Small) | ICEI702\* (Large)

As low as \$4.15(C) | As low as 6.95(C) Minimum Order 100

ProFlat<sup>™</sup> Eyewear Case TTA055

Polyme

As low as \$4.95(C) Minimum Order 100

> 3 AVAILABLE COLORS

#### 6 Different Ways to Wear!

Toddy ICE Cooling Active Band ICEI705\*

As low as \$5.95(C) Minimum Order 100

\*This product is handmade and may vary slightly in size

### **Reusable Gift & Storage Pouches**

#### Premium Microfiber Storage & Cleaning Pouches





# #slowthespread

Ask about our full-line of Personal Protective Equipment (PPE)

MED, MED, NED TPG001 PG002C TECH **⊜EqiLife** ECH 00 ١đ ECH TPG006 TPG003 9 ASI: 91411 | SAGE: 69113 | PPAI: 516677 | toddypromo.com

### Mix & match 3 or more products and get **10% OFF EQP\*!**

our Ki